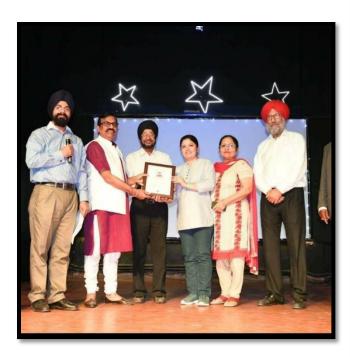

## GURU NANAK KHALSA COLLEGE FOR WOMEN GUJARKHAN CAMPUS, MODEL TOWN, LUDHIANA

Session: 2020-21

2.4.2 – Pics of Honours and recognition received by teachers (received awards, recognition, fellowships at State, National, International level from Government, recognised bodies during the last five years)

**Supporting Document** 

Mrs.Maninder Kaur

**Off. Principal** 

Offg. Principal G.N.Kh. College for Women Model Town, Ludhiana. 3.4.2 – Pics of Honours and recognition received by teachers (received awards, recognition, fellowships at State, National, International level from Government, recognised bodies during the last five years)