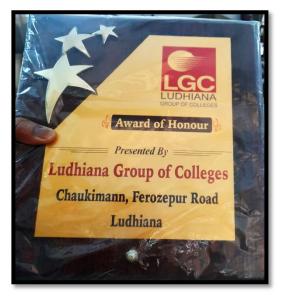

<u>2020</u>

INSTITUTE OF CONTEMPORARY PUNJAB STUDIES ate is awarded to Mr. Ms. Balbin Kall. S/Dof Shri S. Wagger Singh For promoting Punjubi Heritage and Culture. Date 13 jan, 2020. D.S. Sekho

<u>2021</u>