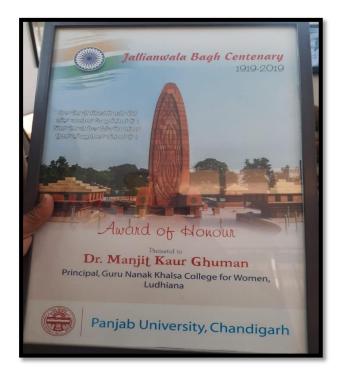

## GURU NANAK KHALSA COLLEGE FOR WOMEN GUJARKHAN CAMPUS, MODEL TOWN, LUDHIANA

Session: 2020-21

2.4.2 – Pics of Honours and recognition received by teachers (received awards, recognition, fellowships at State, National, International level from Government, recognised bodies during the last five years)

**Supporting Document** 

Mrs.Maninder Kaur

**Off. Principal** 

Offg. Principal G.N.Kh. College for Women Model Town, Ludhiana. 3.4.2 – Pics of Honours and recognition received by teachers (received awards, recognition, fellowships at State, National, International level from Government, recognised bodies during the last five years)