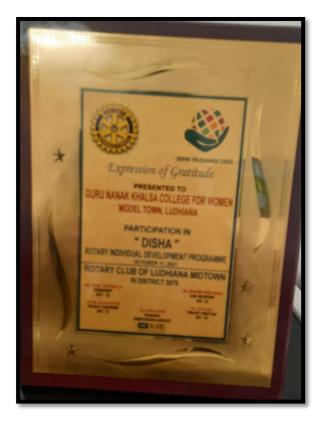

## GURU NANAK KHALSA COLLEGE FOR WOMEN GUJARKHAN CAMPUS, MODEL TOWN, LUDHIANA



Session: 2020-21

2.4.2 – Pics of Honours and recognition received by teachers (received awards, recognition, fellowships at State, National, International level from Government, recognised bodies during the last five years)

**Supporting Document** 

Mrs.Maninder Kaur

**Off. Principal** 

Offg. Principal G.N.Kh. College for Women Model Town, Ludhiana. 3.4.2 – Pics of Honours and recognition received by teachers (received awards, recognition, fellowships at State, National, International level from Government, recognised bodies during the last five years)



## <u>2016</u>

<u>2017</u>



## <u>2018</u>









<u>2019</u>















| Dai Dilatau                                                                                                                          |