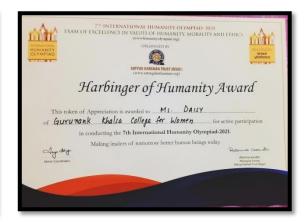

We feel honoured to felicitate the enthusiastic contribution of Dr/Prof/Ms. Jaswinder Kaur from Guru Nanak Khalsa College for Women, Ludhiana in the competition run on the college Facebook page 'Suno Kahani Naari ki Zubani' held from (Feb 05 to Mar 05, 2021) to celebrate International Women's Day. We appreciate your eloquent narrative and expression.