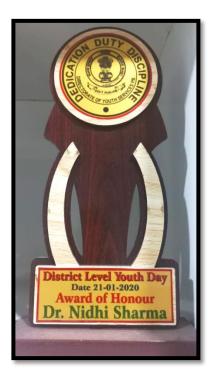

|                                                                                                                                                                                                                                                                                                                                                                                                                                                                                                                                                                                                                                                                                                     |









<u>2020</u>

INSTITUTE OF CONTEMPORARY PUNJAB STUDIES ate is awarded to Mr. Ms. Balbin Kall. S/Dof Shri S. Wagger Singh For promoting Punjubi Heritage and Culture. Date 13 jan, 2020. D.S. Sekho



<u>2021</u>











We feel honoured to felicitate the enthusiastic contribution of Dr/Prof/Ms. Jaswinder Kaur from Guru Nanak Khalsa College for Women, Ludhiana in the competition run on the college Facebook page 'Suno Kahani Naari ki Zubani' held from (Feb 05 to Mar 05, 2021) to celebrate International Women's Day. We appreciate your eloquent narrative and expression.