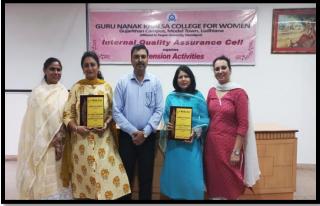

We feel honoured to felicitate the enthusiastic contribution of Dr/Prof/Ms. Jaswinder Kaur from Guru Nanak Khalsa College for Women, Ludhiana in the competition run on the college Facebook page 'Suno Kahani Naari ki Zubani' held from (Feb 05 to Mar 05, 2021) to celebrate International Women's Day. We appreciate your eloquent narrative and expression.