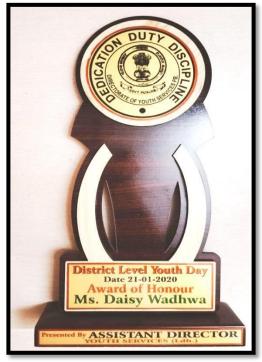

|                                                                                                                                                                                                                                                                                                                                                                                                                                                                                                                                                                                                                                                                                                     |









<u>2020</u>

INSTITUTE OF CONTEMPORARY PUNJAB STUDIES ate is awarded to Mr. Ms. Balbin Kall. S/Dof Shri S. Wagger Singh For promoting Punjubi Heritage and Culture. Date 13 jan, 2020. D.S. Sekho



<u>2021</u>











We feel honoured to felicitate the enthusiastic contribution of Dr/Prof/Ms. Jaswinder Kaur from Guru Nanak Khalsa College for Women, Ludhiana in the competition run on the college Facebook page 'Suno Kahani Naari ki Zubani' held from (Feb 05 to Mar 05, 2021) to celebrate International Women's Day. We appreciate your eloquent narrative and expression.