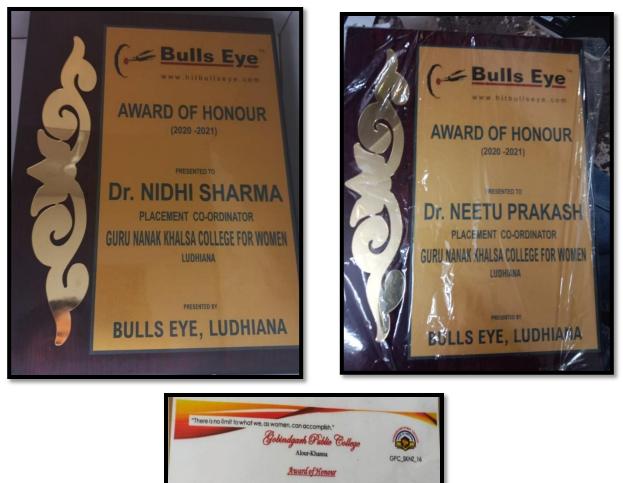

<u>2020</u>

INSTITUTE OF CONTEMPORARY PUNJAB STUDIES ate is awarded to Mr. Ms. Balbin Kall. S/Dof Shri S. Wagger Singh For promoting Punjubi Heritage and Culture. Date 13 jan, 2020. D.S. Sekho

<u>2021</u>