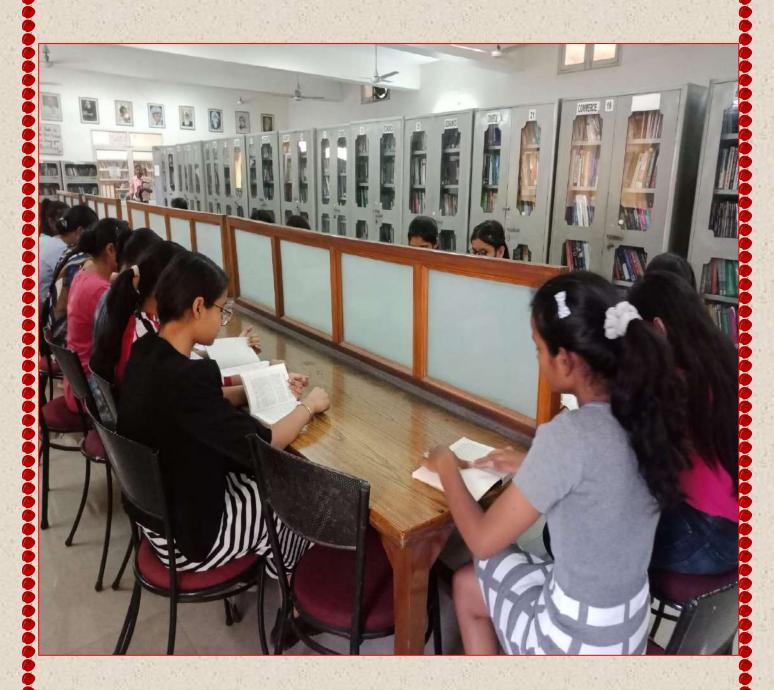

### GURU NANAK KHALSA COLLEGE FOR WOMEN GUJARKHAN CAMPUS, MODEL TOWN, LUDHIANA

### **SUPPORTING DOCUMENT FOR CRITERIA 4.1.1**

Mrs Marfinder Kaur
Offg. Principal
G.N.Kh. College for Women
Model Town, Ludhiana.



#### MULTI-FACULTY POSTGRADUATE INSTITUTION

#### GURU NANAK KHALSA COLLEGE FOR WOMEN

**GUJARKHAN CAMPUS, MODEL TOWN, LUDHIANA-141002** 





**CRITERIA -4.1.1** 

### COLLEGE GARDENS





# CAMPUS INNER VIEW





### COMPUTER LAB





# LIBRARY



### PGDCA LAB



### MUSIC LAB





### HOME SCIENCE LAB





# FASHION DESIGNING LAB



## FINE ARTS ROOM



# FUNCTIONAL ENGLISH LAB



### OMSP LAB



### SMART CLASSROOM



## PSYCHOLOGY LAB



### OLD HOSTEL





# NEW HOSTEL





### AUDITORIUM







## SEMINAR HALL