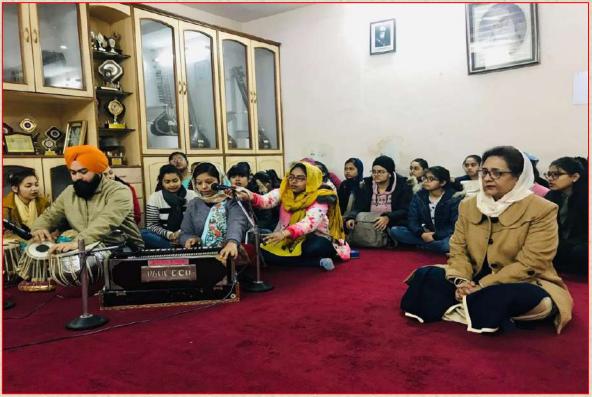

### GURU NANAK KHALSA COLLEGE FOR WOMEN GUJARKHAN CAMPUS, MODEL TOWN, LUDHIANA

### **SUPPORTING DOCUMENT FOR CRITERIA 4.1.1**

Mrs Marfinder Kaur
Offg. Principal
G.N.Kh. College for Women
Model Town, Ludhiana.



#### MULTI-FACULTY POSTGRADUATE INSTITUTION

#### GURU NANAK KHALSA COLLEGE FOR WOMEN

**GUJARKHAN CAMPUS, MODEL TOWN, LUDHIANA-141002** 





**CRITERIA -4.1.1** 

### COLLEGE GARDENS





# CAMPUS INNER VIEW





### COMPUTER LAB





# LIBRARY



### PGDCA LAB



### MUSIC LAB





### HOME SCIENCE LAB





# FASHION DESIGNING LAB



## FINE ARTS ROOM



# FUNCTIONAL ENGLISH LAB



### OMSP LAB



### SMART CLASSROOM



## PSYCHOLOGY LAB



### OLD HOSTEL





# NEW HOSTEL





### AUDITORIUM







## SEMINAR HALL