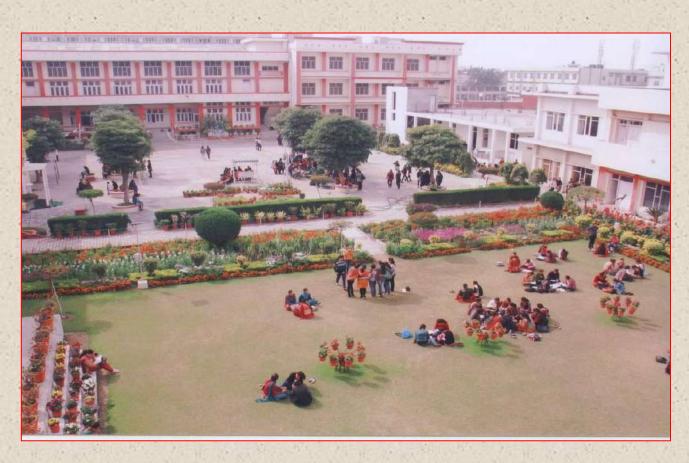

### GURU NANAK KHALSA COLLEGE FOR WOMEN GUJARKHAN CAMPUS, MODEL TOWN, LUDHIANA

### **SUPPORTING DOCUMENT FOR CRITERIA 4.1.1**

Mrs Marfinder Kaur
Offg. Principal
G.N.Kh. College for Women
Model Town, Ludhiana.



#### MULTI-FACULTY POSTGRADUATE INSTITUTION

#### GURU NANAK KHALSA COLLEGE FOR WOMEN

**GUJARKHAN CAMPUS, MODEL TOWN, LUDHIANA-141002** 





**CRITERIA -4.1.1** 

### COLLEGE GARDENS





# CAMPUS INNER VIEW





### COMPUTER LAB





# LIBRARY



### PGDCA LAB



### MUSIC LAB





### HOME SCIENCE LAB





# FASHION DESIGNING LAB



## FINE ARTS ROOM



# FUNCTIONAL ENGLISH LAB



### OMSP LAB



### SMART CLASSROOM



## PSYCHOLOGY LAB



### OLD HOSTEL





# NEW HOSTEL





### AUDITORIUM







## SEMINAR HALL