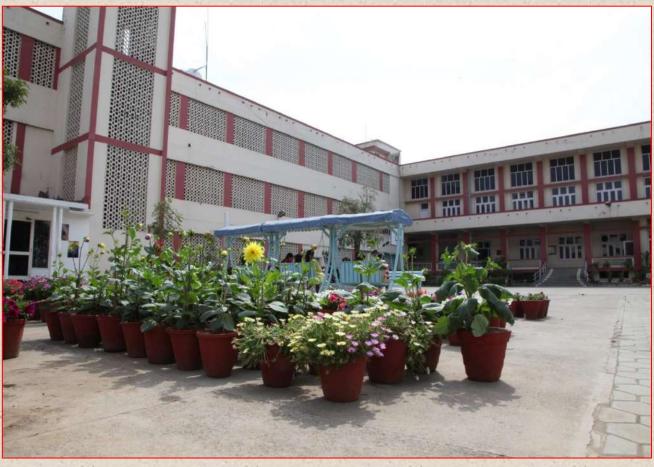

### GURU NANAK KHALSA COLLEGE FOR WOMEN GUJARKHAN CAMPUS, MODEL TOWN, LUDHIANA

### **SUPPORTING DOCUMENT FOR CRITERIA 4.1.1**

Mrs Marfinder Kaur
Offg. Principal
G.N.Kh. College for Women
Model Town, Ludhiana.



#### MULTI-FACULTY POSTGRADUATE INSTITUTION

#### GURU NANAK KHALSA COLLEGE FOR WOMEN

**GUJARKHAN CAMPUS, MODEL TOWN, LUDHIANA-141002** 





**CRITERIA -4.1.1** 

### COLLEGE GARDENS





# CAMPUS INNER VIEW





### COMPUTER LAB





# LIBRARY



### PGDCA LAB



### MUSIC LAB





### HOME SCIENCE LAB





# FASHION DESIGNING LAB



## FINE ARTS ROOM



# FUNCTIONAL ENGLISH LAB



### OMSP LAB



### SMART CLASSROOM



## PSYCHOLOGY LAB



### OLD HOSTEL





# NEW HOSTEL





### AUDITORIUM







## SEMINAR HALL