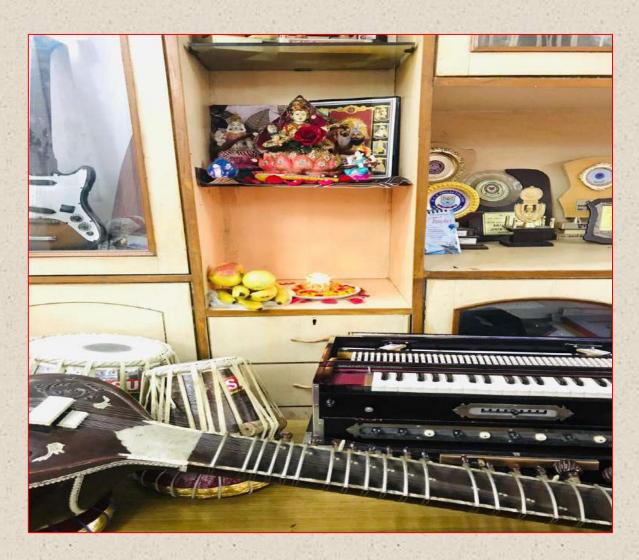

### GURU NANAK KHALSA COLLEGE FOR WOMEN GUJARKHAN CAMPUS, MODEL TOWN, LUDHIANA

### **SUPPORTING DOCUMENT FOR CRITERIA 4.1.1**

Mrs Marfinder Kaur
Offg. Principal
G.N.Kh. College for Women
Model Town, Ludhiana.



#### MULTI-FACULTY POSTGRADUATE INSTITUTION

#### GURU NANAK KHALSA COLLEGE FOR WOMEN

**GUJARKHAN CAMPUS, MODEL TOWN, LUDHIANA-141002** 





**CRITERIA -4.1.1** 

### COLLEGE GARDENS





# CAMPUS INNER VIEW





### COMPUTER LAB





# LIBRARY



### PGDCA LAB



### MUSIC LAB





### HOME SCIENCE LAB





# FASHION DESIGNING LAB



## FINE ARTS ROOM



# FUNCTIONAL ENGLISH LAB



### OMSP LAB



### SMART CLASSROOM



## PSYCHOLOGY LAB



### OLD HOSTEL





# NEW HOSTEL





### AUDITORIUM







## SEMINAR HALL