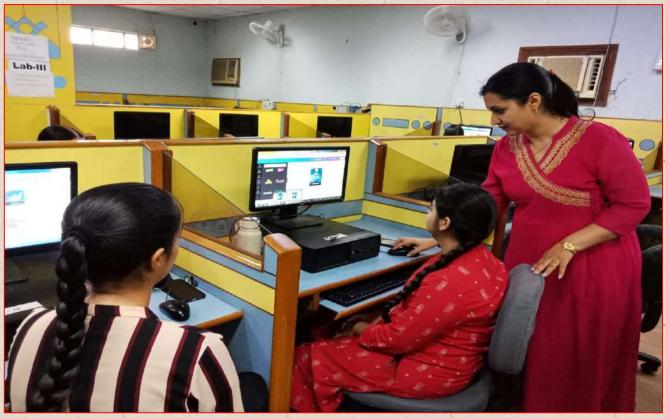

### GURU NANAK KHALSA COLLEGE FOR WOMEN GUJARKHAN CAMPUS, MODEL TOWN, LUDHIANA

### **SUPPORTING DOCUMENT FOR CRITERIA 4.1.1**

Mrs Marfinder Kaur
Offg. Principal
G.N.Kh. College for Women
Model Town, Ludhiana.



#### MULTI-FACULTY POSTGRADUATE INSTITUTION

#### GURU NANAK KHALSA COLLEGE FOR WOMEN

**GUJARKHAN CAMPUS, MODEL TOWN, LUDHIANA-141002** 





**CRITERIA -4.1.1** 

### COLLEGE GARDENS





# CAMPUS INNER VIEW





### COMPUTER LAB





# LIBRARY



### PGDCA LAB



### MUSIC LAB





### HOME SCIENCE LAB





# FASHION DESIGNING LAB



## FINE ARTS ROOM



# FUNCTIONAL ENGLISH LAB



### OMSP LAB



### SMART CLASSROOM



## PSYCHOLOGY LAB



### OLD HOSTEL





# NEW HOSTEL





### AUDITORIUM







## SEMINAR HALL