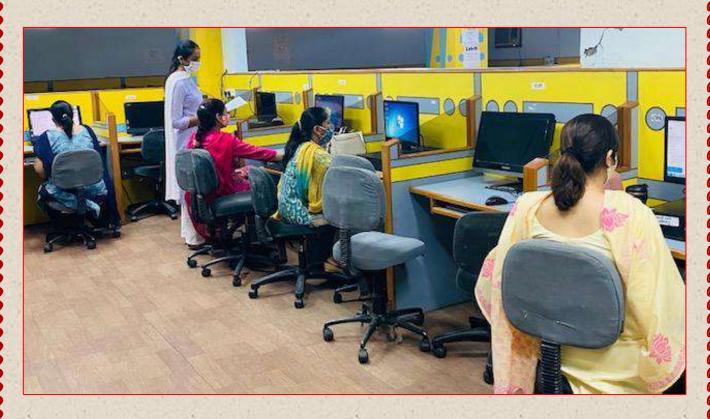

### GURU NANAK KHALSA COLLEGE FOR WOMEN GUJARKHAN CAMPUS, MODEL TOWN, LUDHIANA

### **SUPPORTING DOCUMENT FOR CRITERIA 4.1.1**

Mrs Marfinder Kaur
Offg. Principal
G.N.Kh. College for Women
Model Town, Ludhiana.



#### MULTI-FACULTY POSTGRADUATE INSTITUTION

#### GURU NANAK KHALSA COLLEGE FOR WOMEN

**GUJARKHAN CAMPUS, MODEL TOWN, LUDHIANA-141002** 





**CRITERIA -4.1.1** 

### COLLEGE GARDENS





# CAMPUS INNER VIEW





### COMPUTER LAB





# LIBRARY



### PGDCA LAB



### MUSIC LAB





### HOME SCIENCE LAB





# FASHION DESIGNING LAB



## FINE ARTS ROOM



# FUNCTIONAL ENGLISH LAB



### OMSP LAB



### SMART CLASSROOM



## PSYCHOLOGY LAB



### OLD HOSTEL





# NEW HOSTEL





### AUDITORIUM







## SEMINAR HALL