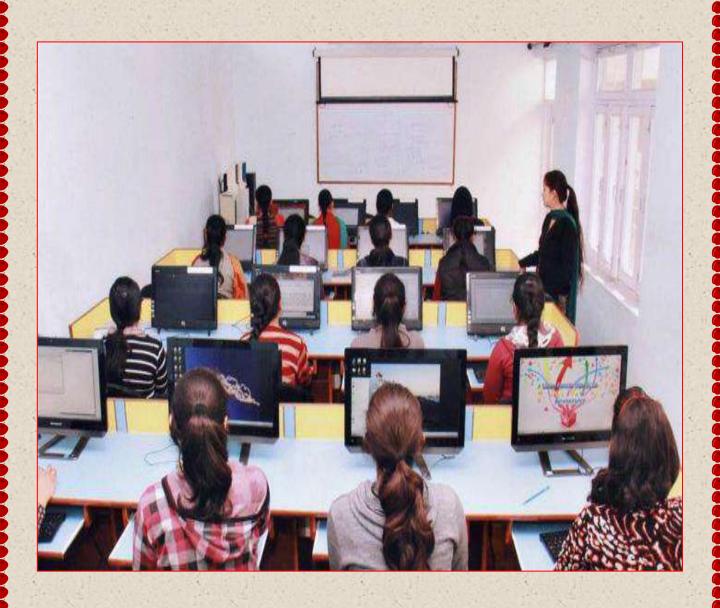

### GURU NANAK KHALSA COLLEGE FOR WOMEN GUJARKHAN CAMPUS, MODEL TOWN, LUDHIANA

### **SUPPORTING DOCUMENT FOR CRITERIA 4.1.1**

Mrs Marfinder Kaur
Offg. Principal
G.N.Kh. College for Women
Model Town, Ludhiana.



#### MULTI-FACULTY POSTGRADUATE INSTITUTION

#### GURU NANAK KHALSA COLLEGE FOR WOMEN

**GUJARKHAN CAMPUS, MODEL TOWN, LUDHIANA-141002** 





**CRITERIA -4.1.1** 

### COLLEGE GARDENS





# CAMPUS INNER VIEW





### COMPUTER LAB





# LIBRARY



### PGDCA LAB



### MUSIC LAB





### HOME SCIENCE LAB





# FASHION DESIGNING LAB



## FINE ARTS ROOM



# FUNCTIONAL ENGLISH LAB



### OMSP LAB



### SMART CLASSROOM



## PSYCHOLOGY LAB



### OLD HOSTEL





# NEW HOSTEL





### AUDITORIUM







## SEMINAR HALL