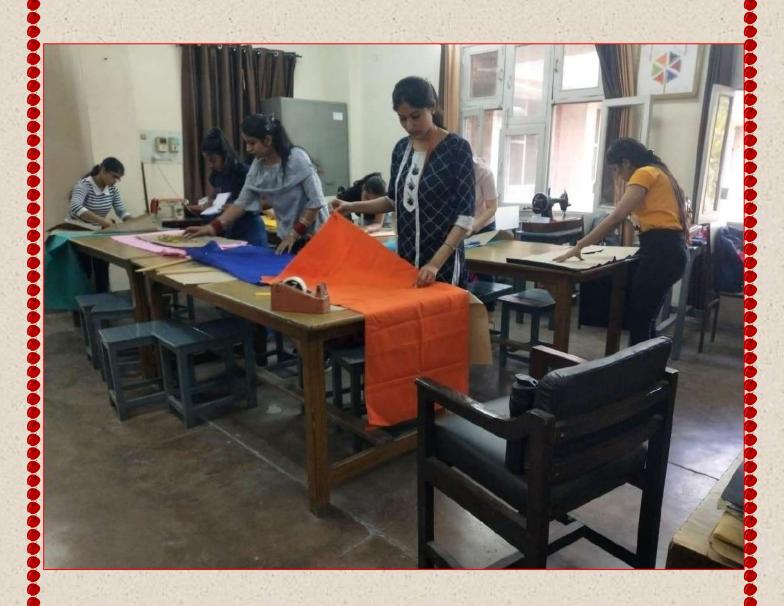

### GURU NANAK KHALSA COLLEGE FOR WOMEN GUJARKHAN CAMPUS, MODEL TOWN, LUDHIANA

### **SUPPORTING DOCUMENT FOR CRITERIA 4.1.1**

Mrs Marfinder Kaur
Offg. Principal
G.N.Kh. College for Women
Model Town, Ludhiana.



#### MULTI-FACULTY POSTGRADUATE INSTITUTION

#### GURU NANAK KHALSA COLLEGE FOR WOMEN

**GUJARKHAN CAMPUS, MODEL TOWN, LUDHIANA-141002** 





**CRITERIA -4.1.1** 

### COLLEGE GARDENS





# CAMPUS INNER VIEW





### COMPUTER LAB





# LIBRARY



### PGDCA LAB



### MUSIC LAB





### HOME SCIENCE LAB





# FASHION DESIGNING LAB



## FINE ARTS ROOM



# FUNCTIONAL ENGLISH LAB



### OMSP LAB



### SMART CLASSROOM



## PSYCHOLOGY LAB



### OLD HOSTEL





# NEW HOSTEL





### AUDITORIUM







## SEMINAR HALL