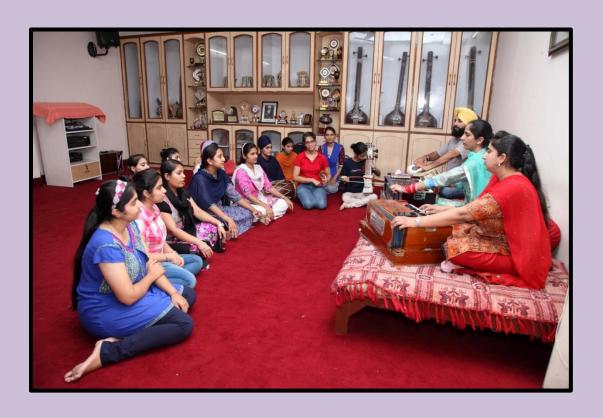

#### GURU NANAK KHALSA COLLEGE FOR WOMEN GUJARKHAN CAMPUS, MODEL TOWN, LUDHIANA

#### **SUPPORTING DOCUMENT FOR CRITERIA 4.1.2**

Mrs Maninder Kau

G.N.Kh. College for Women Model Town, Le Hagan

#### Area of Gymnasium, Auditorium, Seminar hall, Common hall

| NAME                 | AREA (Square Feet) |
|----------------------|--------------------|
| GYMNASIUM            | 29.6X23.4          |
| AUDITORIUM           | 7982               |
| COMMON HALL          | 59X32              |
| SEMINAR HALL         | 35X29.3            |
| BASEMENT COMMON HALL | 75X43              |

# GLIMPSE OF INFRASTRUCTURE FOR SPORTS AND CULURAL ACTIVITIES

#### **AUDITORIUM**













#### **SEMINAR HALL**





# **COMMON HALL**





### **MUSIC ROOMS**









# **GYMNASIUM**



### **WEIGHT LIFTING**



#### **POWER LIFTING**



#### **BASEBALL**



#### **TAEKWONDO**

# BASKET BALL GROUND





#### PLAYGROUND FOR OUTDOOR GAMES





# **YOGA**