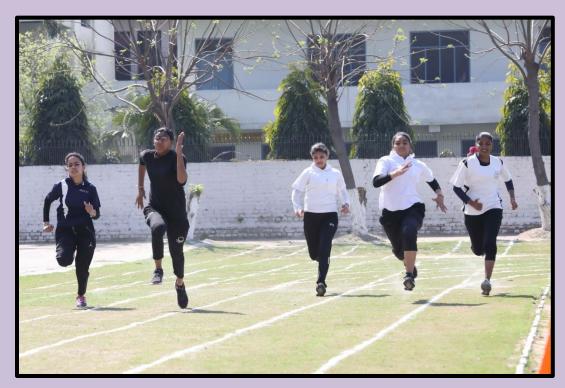

Mrs Maninder Kau

G.N.Kh. College for Women Model Town, Le Hagan

#### Area of Gymnasium, Auditorium, Seminar hall, Common hall

| NAME                 | AREA (Square Feet) |
|----------------------|--------------------|
| GYMNASIUM            | 29.6X23.4          |
| AUDITORIUM           | 7982               |
| COMMON HALL          | 59X32              |
| SEMINAR HALL         | 35X29.3            |
| BASEMENT COMMON HALL | 75X43              |

# GLIMPSE OF INFRASTRUCTURE FOR SPORTS AND CULURAL ACTIVITIES

#### **AUDITORIUM**













#### **SEMINAR HALL**





# **COMMON HALL**





### **MUSIC ROOMS**









# **GYMNASIUM**



### **WEIGHT LIFTING**



#### **POWER LIFTING**



#### **BASEBALL**



#### **TAEKWONDO**

# BASKET BALL GROUND





#### PLAYGROUND FOR OUTDOOR GAMES





# **YOGA**