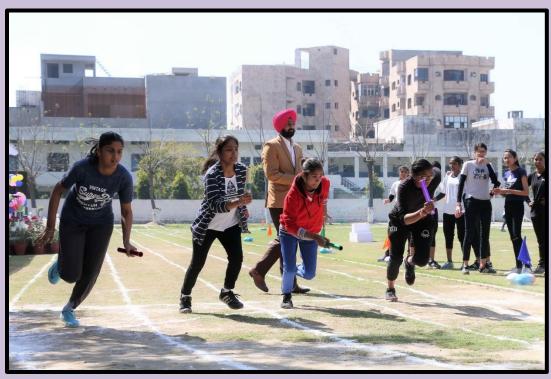

s Maninder Kau

G.N.Kh. College for Women Model Town, Le Hagan

#### Area of Gymnasium, Auditorium, Seminar hall, Common hall

| NAME                 | AREA (Square Feet) |
|----------------------|--------------------|
| GYMNASIUM            | 29.6X23.4          |
| AUDITORIUM           | 7982               |
| COMMON HALL          | 59X32              |
| SEMINAR HALL         | 35X29.3            |
| BASEMENT COMMON HALL | 75X43              |

# GLIMPSE OF INFRASTRUCTURE FOR SPORTS AND CULURAL ACTIVITIES

#### **AUDITORIUM**













#### **SEMINAR HALL**





# **COMMON HALL**





### **MUSIC ROOMS**









# **GYMNASIUM**



### **WEIGHT LIFTING**



#### **POWER LIFTING**



#### **BASEBALL**



#### **TAEKWONDO**

# BASKET BALL GROUND





#### PLAYGROUND FOR OUTDOOR GAMES





# **YOGA**