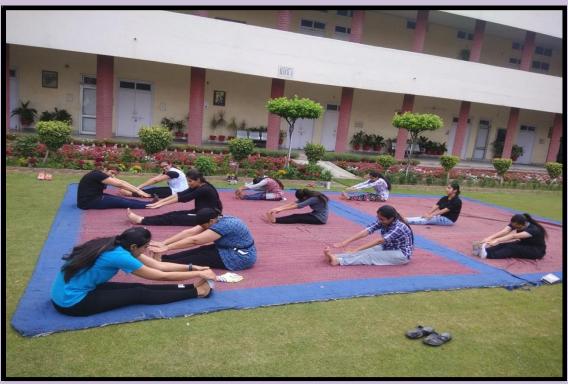

G.N.Kh. College for Women Model Town, Le Hagan

#### Area of Gymnasium, Auditorium, Seminar hall, Common hall

| NAME                 | AREA (Square Feet) |
|----------------------|--------------------|
| GYMNASIUM            | 29.6X23.4          |
| AUDITORIUM           | 7982               |
| COMMON HALL          | 59X32              |
| SEMINAR HALL         | 35X29.3            |
| BASEMENT COMMON HALL | 75X43              |

# GLIMPSE OF INFRASTRUCTURE FOR SPORTS AND CULURAL ACTIVITIES

#### **AUDITORIUM**













#### **SEMINAR HALL**





# **COMMON HALL**





### **MUSIC ROOMS**









# **GYMNASIUM**



### **WEIGHT LIFTING**



#### **POWER LIFTING**



#### **BASEBALL**



#### **TAEKWONDO**

# BASKET BALL GROUND





#### PLAYGROUND FOR OUTDOOR GAMES





# **YOGA**