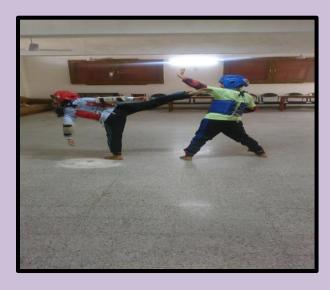

PORTING DOCUMENT FOR CRITERIA 4.1.2**

Mrs Maninder Kau

G.N.Kh. College for Women Model Town, Le Hagan

#### Area of Gymnasium, Auditorium, Seminar hall, Common hall

| NAME                 | AREA (Square Feet) |
|----------------------|--------------------|
| GYMNASIUM            | 29.6X23.4          |
| AUDITORIUM           | 7982               |
| COMMON HALL          | 59X32              |
| SEMINAR HALL         | 35X29.3            |
| BASEMENT COMMON HALL | 75X43              |

# GLIMPSE OF INFRASTRUCTURE FOR SPORTS AND CULURAL ACTIVITIES

#### **AUDITORIUM**













#### **SEMINAR HALL**





# **COMMON HALL**





### **MUSIC ROOMS**









# **GYMNASIUM**



### **WEIGHT LIFTING**



#### **POWER LIFTING**



#### **BASEBALL**



#### **TAEKWONDO**

# BASKET BALL GROUND





#### PLAYGROUND FOR OUTDOOR GAMES





# **YOGA**