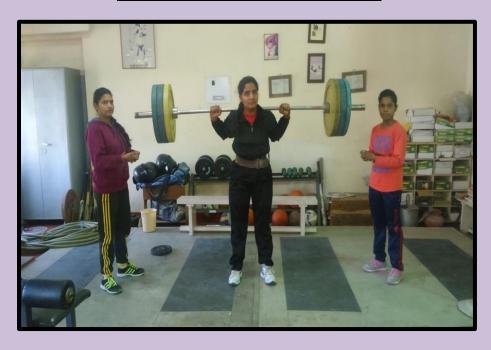

LEGE FOR WOMEN GUJARKHAN CAMPUS, MODEL TOWN, LUDHIANA

#### **SUPPORTING DOCUMENT FOR CRITERIA 4.1.2**

Mrs Maninder Kau

G.N.Kh. College for Women Model Town, Le Hagan

#### Area of Gymnasium, Auditorium, Seminar hall, Common hall

| NAME                 | AREA (Square Feet) |
|----------------------|--------------------|
| GYMNASIUM            | 29.6X23.4          |
| AUDITORIUM           | 7982               |
| COMMON HALL          | 59X32              |
| SEMINAR HALL         | 35X29.3            |
| BASEMENT COMMON HALL | 75X43              |

# GLIMPSE OF INFRASTRUCTURE FOR SPORTS AND CULURAL ACTIVITIES

#### **AUDITORIUM**













#### **SEMINAR HALL**





# **COMMON HALL**





### **MUSIC ROOMS**









# **GYMNASIUM**



### **WEIGHT LIFTING**



#### **POWER LIFTING**



#### **BASEBALL**



#### **TAEKWONDO**

# BASKET BALL GROUND





#### PLAYGROUND FOR OUTDOOR GAMES





# **YOGA**