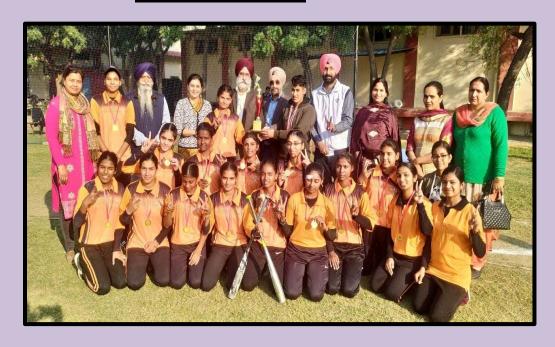

HAN CAMPUS, MODEL TOWN, LUDHIANA

#### **SUPPORTING DOCUMENT FOR CRITERIA 4.1.2**

Mrs Maninder Kau

G.N.Kh. College for Women Model Town, Le Hagan

#### Area of Gymnasium, Auditorium, Seminar hall, Common hall

| NAME                 | AREA (Square Feet) |
|----------------------|--------------------|
| GYMNASIUM            | 29.6X23.4          |
| AUDITORIUM           | 7982               |
| COMMON HALL          | 59X32              |
| SEMINAR HALL         | 35X29.3            |
| BASEMENT COMMON HALL | 75X43              |

# GLIMPSE OF INFRASTRUCTURE FOR SPORTS AND CULURAL ACTIVITIES

#### **AUDITORIUM**













#### **SEMINAR HALL**





# **COMMON HALL**





### **MUSIC ROOMS**









# **GYMNASIUM**



### **WEIGHT LIFTING**



#### **POWER LIFTING**



#### **BASEBALL**



#### **TAEKWONDO**

# BASKET BALL GROUND





#### PLAYGROUND FOR OUTDOOR GAMES





# **YOGA**