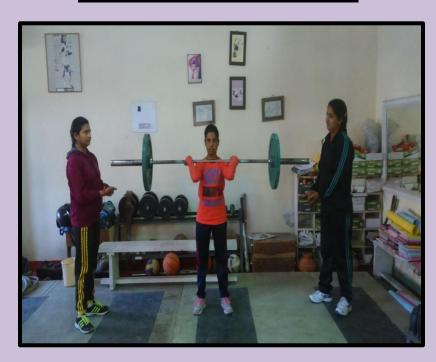

#### GURU NANAK KHALSA COLLEGE FOR WOMEN GUJARKHAN CAMPUS, MODEL TOWN, LUDHIANA

#### **SUPPORTING DOCUMENT FOR CRITERIA 4.1.2**

Mrs Maninder Kau

G.N.Kh. College for Women Model Town, Le Hagan

#### Area of Gymnasium, Auditorium, Seminar hall, Common hall

| NAME                 | AREA (Square Feet) |
|----------------------|--------------------|
| GYMNASIUM            | 29.6X23.4          |
| AUDITORIUM           | 7982               |
| COMMON HALL          | 59X32              |
| SEMINAR HALL         | 35X29.3            |
| BASEMENT COMMON HALL | 75X43              |

# GLIMPSE OF INFRASTRUCTURE FOR SPORTS AND CULURAL ACTIVITIES

#### **AUDITORIUM**













#### **SEMINAR HALL**





# **COMMON HALL**





### **MUSIC ROOMS**









# **GYMNASIUM**



### **WEIGHT LIFTING**



#### **POWER LIFTING**



#### **BASEBALL**



#### **TAEKWONDO**

# BASKET BALL GROUND





#### PLAYGROUND FOR OUTDOOR GAMES





# **YOGA**