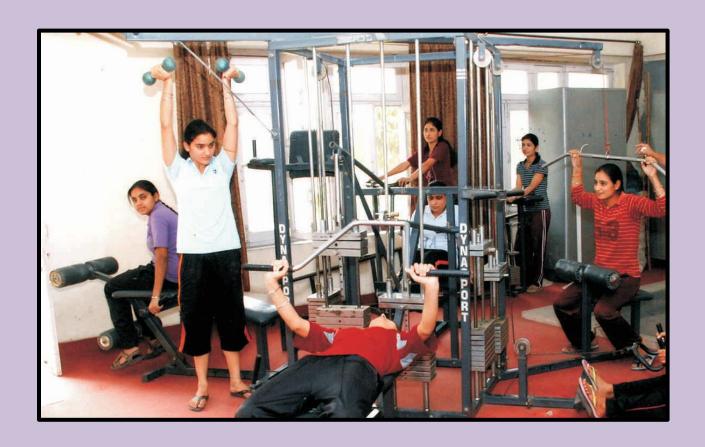

#### GURU NANAK KHALSA COLLEGE FOR WOMEN GUJARKHAN CAMPUS, MODEL TOWN, LUDHIANA

#### **SUPPORTING DOCUMENT FOR CRITERIA 4.1.2**

Mrs Maninder Kau

G.N.Kh. College for Women Model Town, Le Hagan

#### Area of Gymnasium, Auditorium, Seminar hall, Common hall

| NAME                 | AREA (Square Feet) |
|----------------------|--------------------|
| GYMNASIUM            | 29.6X23.4          |
| AUDITORIUM           | 7982               |
| COMMON HALL          | 59X32              |
| SEMINAR HALL         | 35X29.3            |
| BASEMENT COMMON HALL | 75X43              |

# GLIMPSE OF INFRASTRUCTURE FOR SPORTS AND CULURAL ACTIVITIES

#### **AUDITORIUM**













#### **SEMINAR HALL**





# **COMMON HALL**





### **MUSIC ROOMS**









# **GYMNASIUM**



### **WEIGHT LIFTING**



#### **POWER LIFTING**



#### **BASEBALL**



#### **TAEKWONDO**

# BASKET BALL GROUND





#### PLAYGROUND FOR OUTDOOR GAMES





# **YOGA**