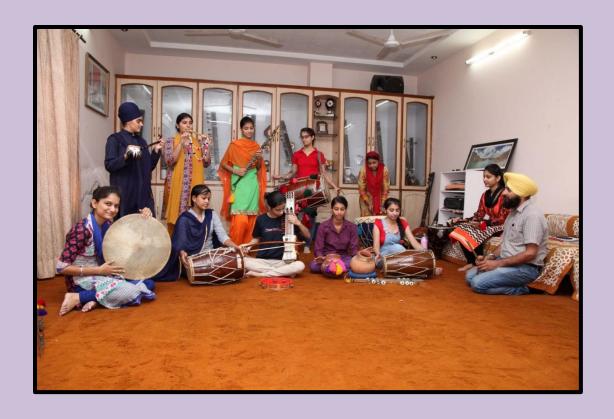

#### GURU NANAK KHALSA COLLEGE FOR WOMEN GUJARKHAN CAMPUS, MODEL TOWN, LUDHIANA

#### **SUPPORTING DOCUMENT FOR CRITERIA 4.1.2**

Mrs Maninder Kau

G.N.Kh. College for Women Model Town, Le Hagan

#### Area of Gymnasium, Auditorium, Seminar hall, Common hall

| NAME                 | AREA (Square Feet) |
|----------------------|--------------------|
| GYMNASIUM            | 29.6X23.4          |
| AUDITORIUM           | 7982               |
| COMMON HALL          | 59X32              |
| SEMINAR HALL         | 35X29.3            |
| BASEMENT COMMON HALL | 75X43              |

# GLIMPSE OF INFRASTRUCTURE FOR SPORTS AND CULURAL ACTIVITIES

#### **AUDITORIUM**













#### **SEMINAR HALL**





# **COMMON HALL**





### **MUSIC ROOMS**









# **GYMNASIUM**



### **WEIGHT LIFTING**



#### **POWER LIFTING**



#### **BASEBALL**



#### **TAEKWONDO**

# BASKET BALL GROUND





#### PLAYGROUND FOR OUTDOOR GAMES





# **YOGA**