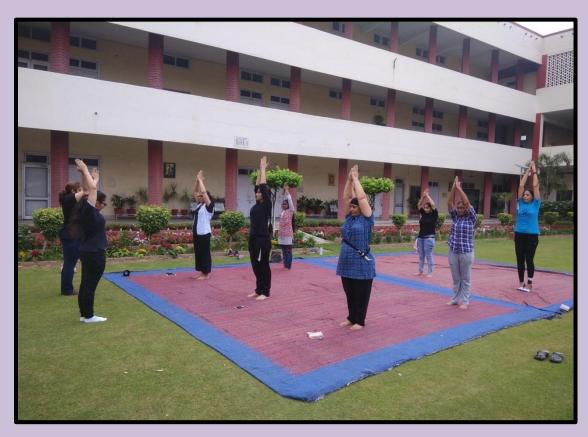

G.N.Kh. College for Women Model Town, Le Hagan

#### Area of Gymnasium, Auditorium, Seminar hall, Common hall

| NAME                 | AREA (Square Feet) |
|----------------------|--------------------|
| GYMNASIUM            | 29.6X23.4          |
| AUDITORIUM           | 7982               |
| COMMON HALL          | 59X32              |
| SEMINAR HALL         | 35X29.3            |
| BASEMENT COMMON HALL | 75X43              |

# GLIMPSE OF INFRASTRUCTURE FOR SPORTS AND CULURAL ACTIVITIES

#### **AUDITORIUM**













#### **SEMINAR HALL**





# **COMMON HALL**





### **MUSIC ROOMS**









# **GYMNASIUM**



### **WEIGHT LIFTING**



#### **POWER LIFTING**



#### **BASEBALL**



#### **TAEKWONDO**

# BASKET BALL GROUND





#### PLAYGROUND FOR OUTDOOR GAMES





# **YOGA**