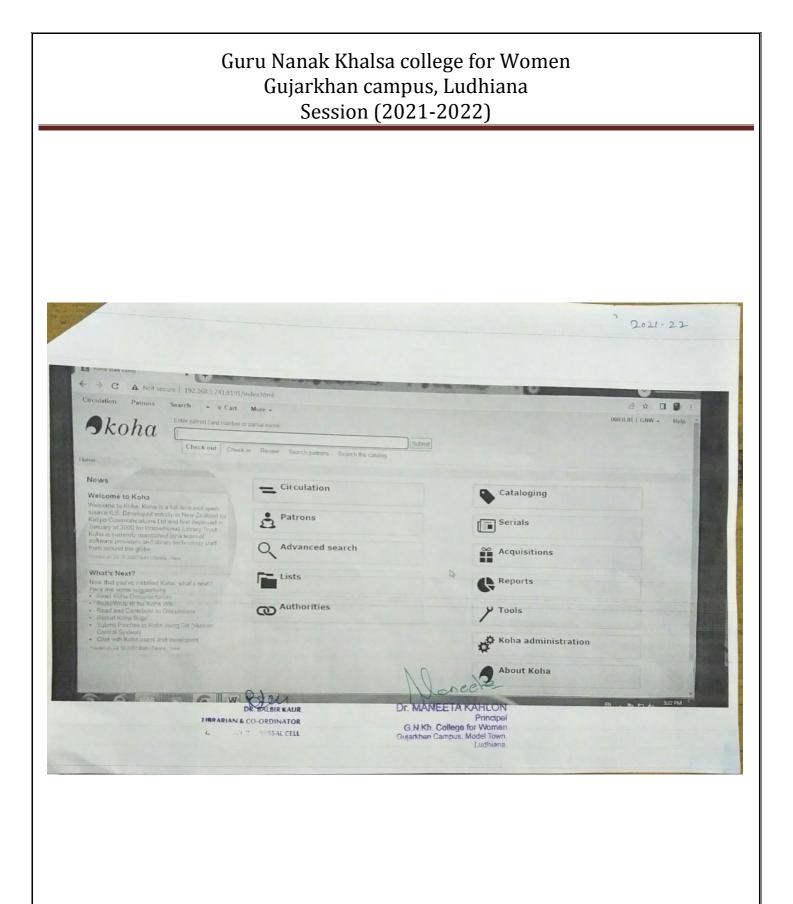

## 4.2.1 library is automated using Integrated Library

Management System (ILMS)

SOFTWARE REPORT

Session - 2021-2022

Dr. Maneeta Kahlon

Principal

eet

Dr. MANEETA KAHLON Principal G.N.Kh. College for Women Gujarkhan Campus, Model Town, Ludhiana,

## Guru Nanak Khalsa college for Women Gujarkhan campus, Ludhiana Session (2021-2022) Library Management System 2021-3 × + 26 19 4 A Not secure | 192.168.1.241:8191 C Skoha Library ~ My library Login DR. BALANR KAUR Dr. MANEETA KAHLON LIBRARIAN & CO-ORDINATOR G.N.Kh. College for Women Sujarkhan Campus, Model Town GRIEVANCE REDRESSAL CELL EN - P# 10 40