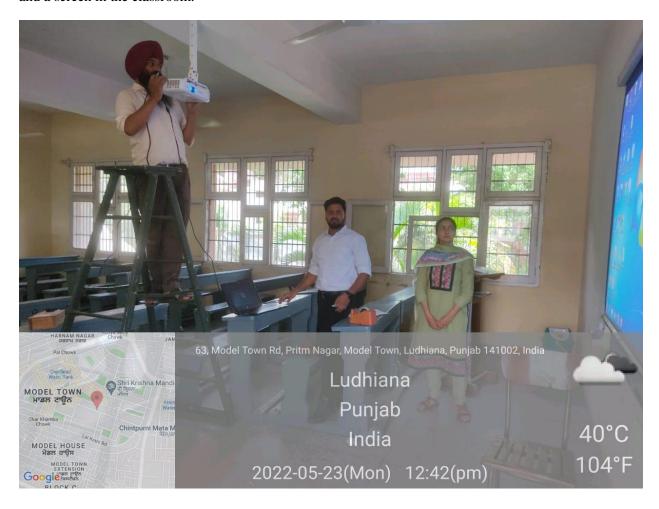

# New Projector installed in Journalism and Mass Communication classroom

The classroom of Journalism and Mass Communication students was equipped with a new projector to facilitate ICT supported teaching-learning.