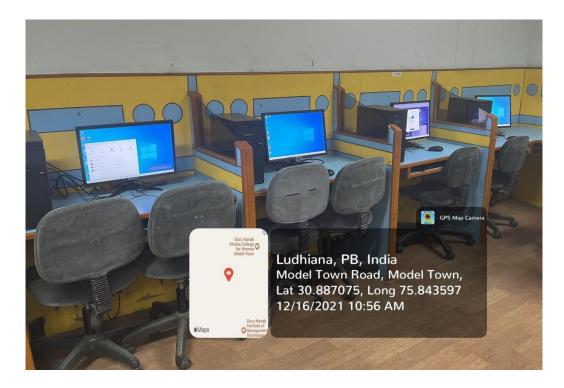

## Four new computers were added in computer lab

To ensure that students learn and work with the latest ICT tools, four new computer systems were added to the computer lab of the Department of Computer Science and Applications. These computer systems meet the latest configuration of a multimedia computer system for educational purposes and include, i5 10th generation processor, Windows 10 operating system, upgradable to Windows 11.