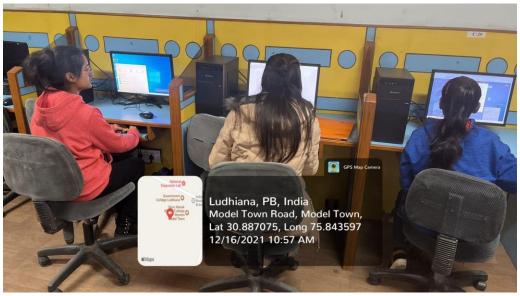

## Four new computers were added in computer lab

To ensure that students learn and work with the latest ICT tools, four new computer systems were added to the computer lab of the Department of Computer Science and Applications. These computer systems meet the latest configuration of a multimedia computer system for educational purposes and include, i5 10th generation processor, Windows 10 operating system, upgradable to Windows 11.