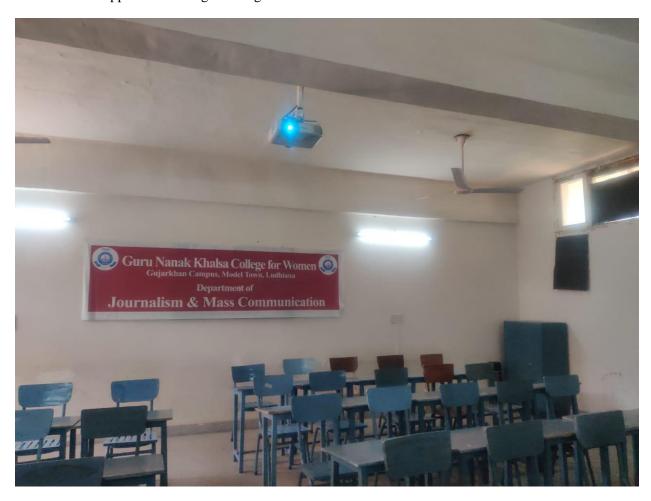

# New Projector installed in Journalism and Mass Communication classroom

The classroom of Journalism and Mass Communication students was equipped with a new projector to facilitate ICT supported teaching-learning.