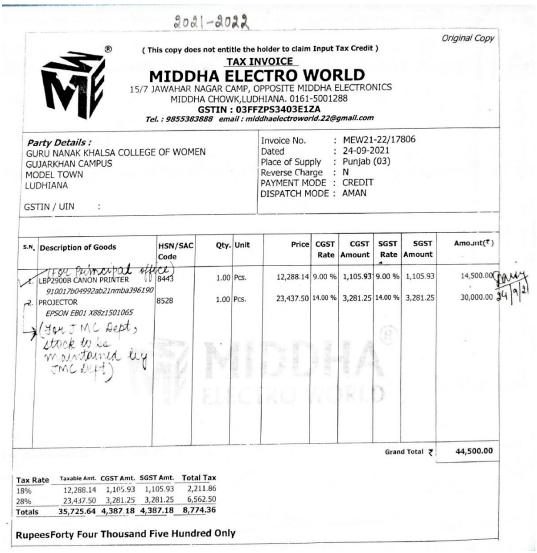

# **New Printer installed in Principal Office**

In addition, a new printer was installed in the Principal Office. (See attached bill)