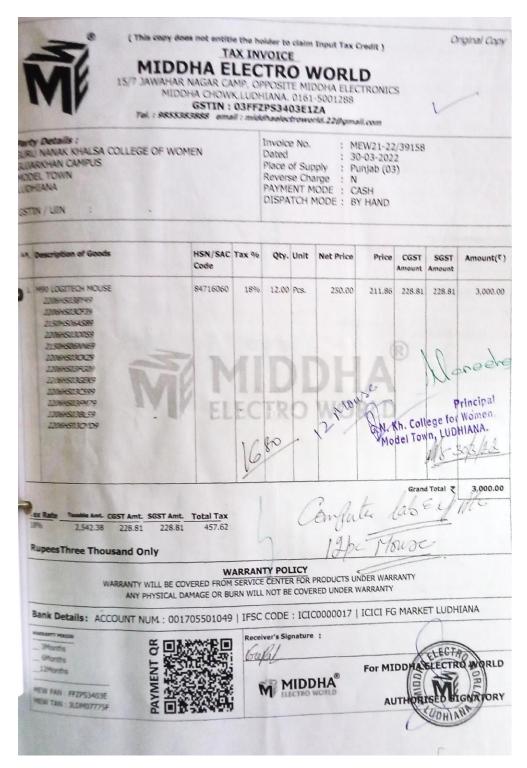

Based on these reports, the following additions and updations were done in the IT facilities in the academic session 2021-2022:

- Four new computers were added in computer lab
- New Projector was installed in Journalism and Mass Communication classroom
- New Printer was installed in Principal Office
- New Projector and Screen were set up in Fashion Designing classroom
- New Hard Discs were procured to support increased data storage requirements
- 12 new computer mouse were purchased

#### MIDDHA ELECTRO WORLD

15/7 JAWAHAR NAGAR CAMP, OPPOSITE MIDDHA ELECTRONICS MIDDHA CHOWK, LUDHIANA. 0161-5001288

GSTIN: 03FFZPS3403E1ZA

Tel.: 9855383888 email: middhaelectroworld.22@gmail.com

Party Details :

GURÚ NANAK KHALSA COLLEGE OF WOMEN

**GUJARKHAN CAMPUS** MODEL TOWN

LUDHIANA

GSTIN / UIN

Invoice No.

Dated

: MEW21-22/25836

: 09-12-2021

: Punjab (03)

Place of Supply

Reverse Charge : N PAYMENT MODE : CREDIT

DISPATCH MODE: RIKSHAW

| S.N. | Description of Goods                                                                         | HSN/SAC<br>Code | Qty.           | Unit | Price     | CGST<br>Rate | CGST<br>Amount | SGST<br>Rate | SGST<br>Amount | *Amount(₹) |
|------|----------------------------------------------------------------------------------------------|-----------------|----------------|------|-----------|--------------|----------------|--------------|----------------|------------|
| 1.   | I5 10TH CPU 10400                                                                            | 84733010        | 4.00           | Pcs. | 14,405.93 | 9.00 %       | 5,186.14       | 9.00 %       | 5,186.14       | 67,996.00  |
| 2.   | GRAPHIC CARD  ASSU GT 710 Lcyvmx029245mdx  Lcyvmx029253f2j  Lcyvmx029251y8v  Lcyvmx02924475m | 84733030        | 4.00           | Pcs. | 3,389.83  | 9.00 %       | 1,220.34       | 9.00 %       | 1,220.34       | 16,000.00  |
| 3.   | H-410 MOTHERBOARD  GIGABYTE  H410m H V3  Sn213060061108  Sn213560025520                      | 84733020        | 4.00<br>E. [_] | Pcs. | RO \      | 9.00 %       | 0.31           | 9.00 %       | 0.31           | 4.00       |
|      | Sn213060061107                                                                               |                 |                |      | 127       |              |                |              | T 18/4         |            |
| 4.   | SSD DRIVE<br>WD 250GB NVME BLUE<br>21321c801184<br>21321c801545                              | 84717020        | 4.00           | Pcs. | 4,745.77  | 9.00 %       | 1,708.47       | 9.00 %       | 1,708.47       | 22,400.00  |
|      | 21349q474014<br>21321c801314                                                                 |                 |                |      |           |              |                | 78           |                |            |

**WARRANTY POLICY** 

WARRANTY WILL BE COVERED FROM SERVICE CENTER FOR PRODUCTS UNDER WARRANTY ANY PHYSICAL DAMAGE OR BURN WILL NOT BE COVERED UNDER WARRANTY

Bank Details: ACCOUNT NUM: 001705501049 | IFSC CODE: ICIC0000017 | ICICI FG MARKET LUDHIANA