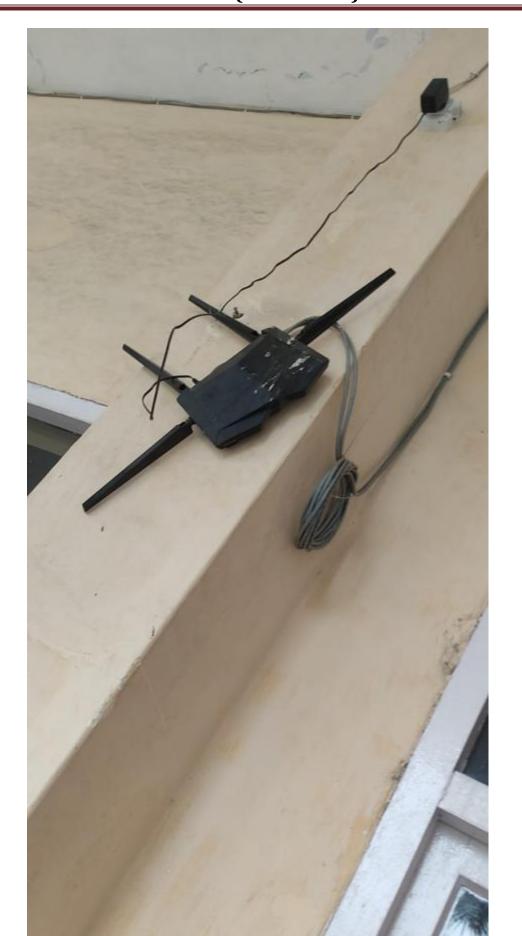

#### (b) Modems, CCTV Cameras and Fire Extinguishers

#### **Installed in the college**