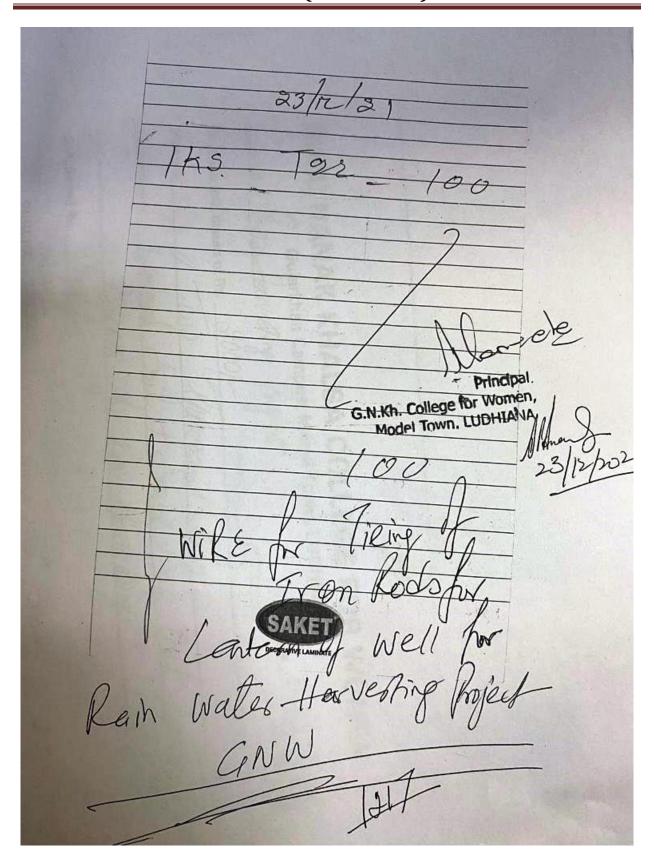

| 1250                                               |
|----------------------------------------------------|
| GURU NANAK KHALSA COLLEGE FOR WOMEN                |
| Head of A/C Rain Hawleshing Project Date 8/12/2021 |
| Received with thanks of Rs. 2000/-                 |
| on account of Limoval Soil & Sand Due Out from     |
| Sanctioned Rs. 2000/1                              |
| PURCHASE OFFICER 175 Bery Colony Charda RILDH      |
|                                                    |
| G.N. Kh. College for Womens Model Town, LUDHIANA.  |