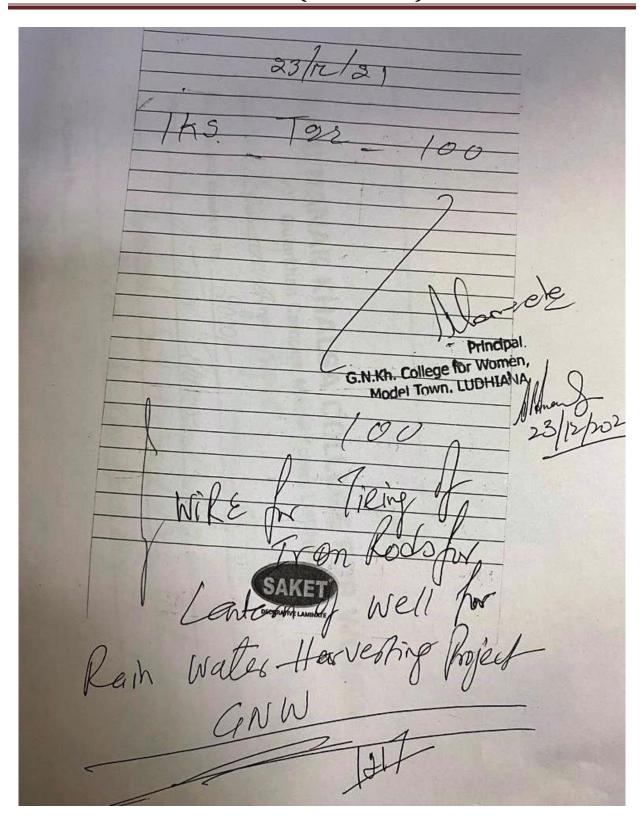

| 1250                                               |
|----------------------------------------------------|
| GURU NANAK KHALSA COLLEGE FOR WOMEN                |
| Head of A/C Rain Hawleshing Project Date 8/12/2021 |
| Received with thanks of Rs. 2000/-                 |
| on account of Limoval Soil & Sand Due Out from     |
| Sanctioned Rs. 2000/1                              |
| PURCHASE OFFICER 175 Bery Colony Charda RILDH      |
|                                                    |
| G.N. Kh. College for Womens Model Town, LUDHIANA.  |