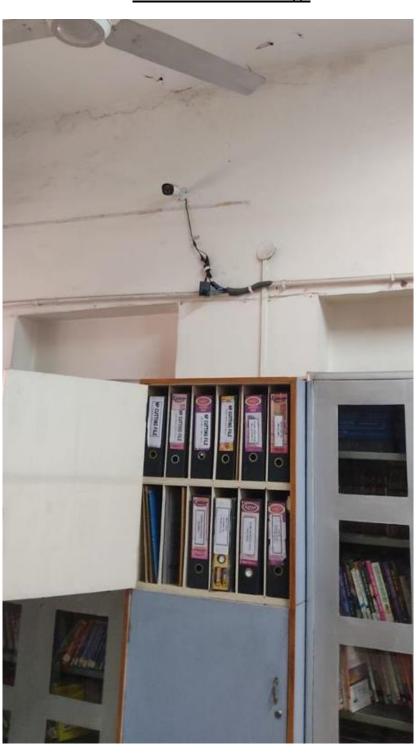

#### (b) Modems, CCTV Cameras and Fire Extinguishers

#### **Installed in the college**