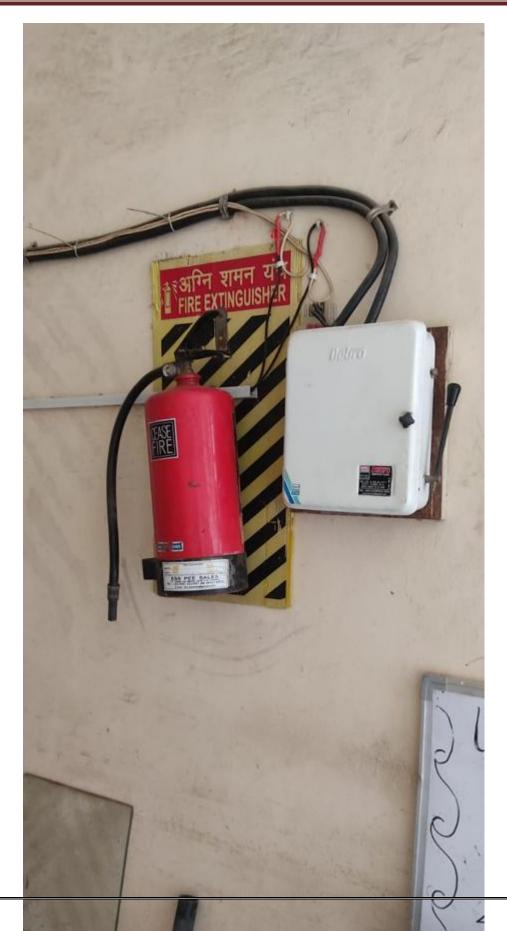

# (a) Modems, CCTV Cameras and Fire Extinguisher installed

in the college

CONTET