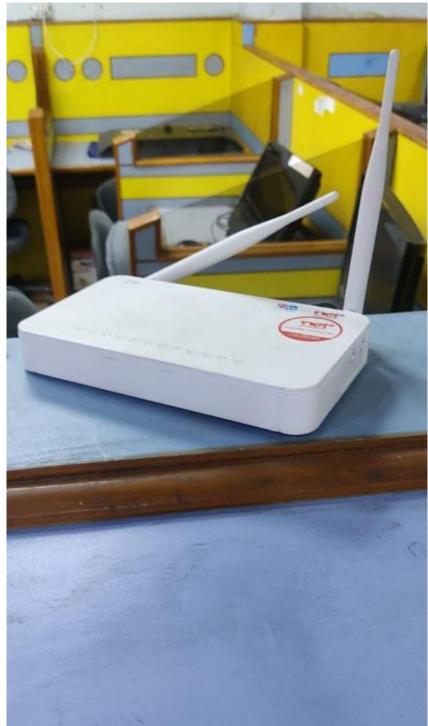

# (a) Modems, CCTV Cameras and Fire Extinguisher installed

in the college

CONTET