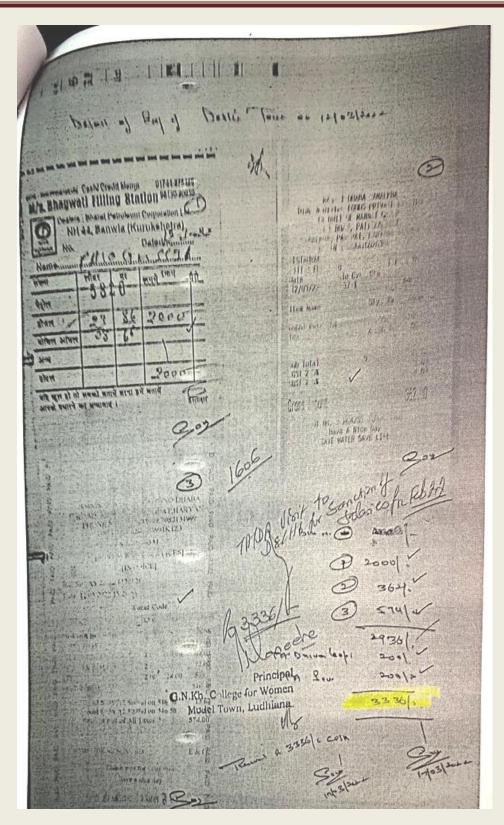

|











HE FVL 5150 10 432 rima i diel Kenal-19200 State CLose - CE 10 - 3:17:04:52 NALL TELLS CONTRECT NI NO OVINCI ODDA AUG AUF NI T SCALLES Tay Irveres 6 1.0516 EX.W. SINF 123 (F) 1015 (I) FA(4)3 10 日 - 420 AUT 7 2 月4 月1日日 - 12年 - 112 日本の 1134 日本市、C 112 - 1122 1755 2 (43.1) 14.5 117 217 2 102 104 1 any 17 - Let 0 + 31 + 37.102 2 (tt. Carry To rive for LAXKI SERVILE STATION STATE STATE Make . #7.0 17日14 9914016822 2.57.0 1.65 ORIGINAL 200 ilja (s. t. Sant Rosa (g. 1923) Rosa (g. 1923) TXN NO: 0001362815 INVOICE NO: 108083 VEHICLE NO: NOT ENTERED PRESET: NOT ENTERED Casto Tandered then to NOZZLE NO : 4 16.5 PRODUCT: Product 1 DENSITY: 824.6 kg/m3 RATE : 84 36 INR/K No UI23 THE CONSUL IN 30193 RATE : 84 36 Radio (1971), of the sur-tation, task, toth '00 (97), "an source sure of age of th