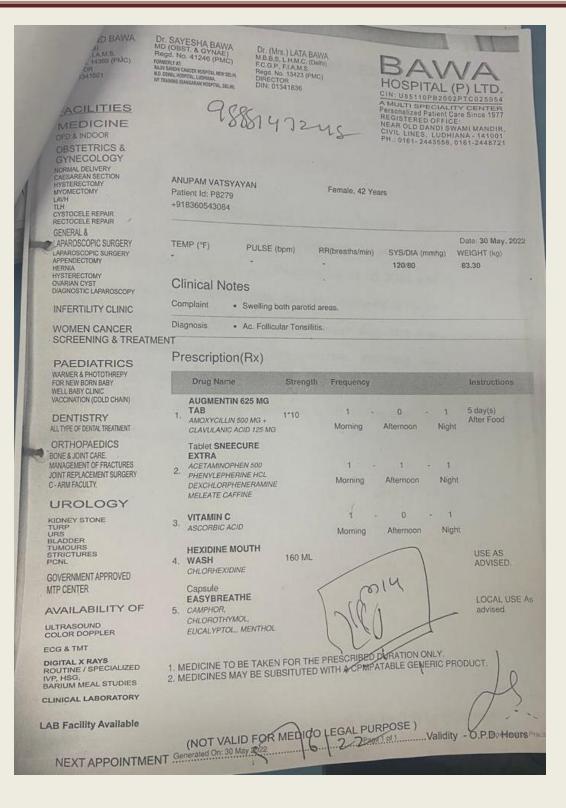

----------------------------------------------------------------------------------------------------------------------------------------------------------------------------------------------------|------------------------|-------------------------|
| (Dr. RAVINDER KAUR MALHI)<br>Dr. Ravinder K. Malhi<br>M.B.B.S. M.S. (Ophth.) PGI<br>Vitreo-Retinal Surgeon<br>Vitreo-Retinal Surgeon<br>Vitreo-Retinal Surgeon | r Leave<br>r careful examination of the case hereby<br>whose signature is given above is<br>P.V.D. H. N.L. L.                                                                                                                                                                                                                               | Cr. No. 293821         | HOSPITAL                |





CHUGGH EYE SURGERY CENTRE 637, Model Town, Near Tikona Park, Ludhiana-2. 0161-5255391, 2455391 0161-5255391, 2455391 0161-5255391, 2455391 0161-5255391, 2455391 0161-5255391, 2455391 Dr. Ankur Gupta DNB, DO, FIVR, FICO PMC 23863 Chief Eye Surgeon Phaco and Lasik Surgeon

# TO WHOM IT MAY CONCERN

Certified that **Madhu Dhawan** (46 Yrs/ Female) was examined in my clinic and was diagnosed as a case of **Cataract in Left Eye**. She was admitted on 21.05.2022 and Cataract Extraction along with foldable Intraocular Lens implantation in **Left Eye** was done on same day. She was discharged after the first post-operative dressing on 21.05.2022. She had been advised rest for 10 days w.e.f 21/05/2022 to 30/05/2022. Now he is fit to resume his duties on 31/05/2022.

10

Dr. NAVJOT SINGH DHUGI MDR