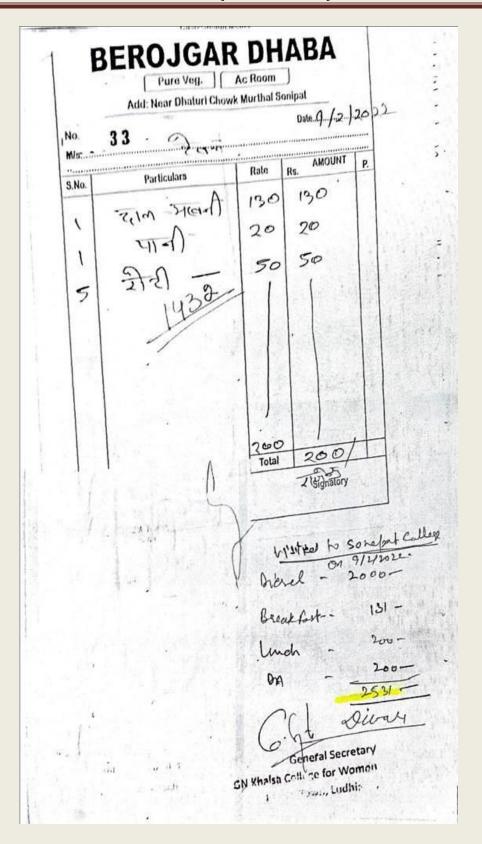

|











HE FVL 5150 10 432 rima i diel Kenal-19200 State CLose - CE 10 - 3:17:04:52 NALL TELLS CONTRECT NI NO OVINCI ODDA AUG AUF NI T SCALLES Tay Irveres 6 1.0516 EX.W. SINF 123 (F) 1015 (I) FA(4)3 10 日 - 420 AUT 7 2 月4 月1日日 - 12年 - 112 日本の 1134 日本市、C 112 - 1122 1755 2 (43.1) 14.5 117 217 2 102 104 1 any 17 - Let 0 + 31 + 37.102 2 (tt. Carry To rive for LAXKI SERVILE STATION STATE STATE Make . #7.0 17日14 9914016822 2.57.0 1.65 ORIGINAL 200 ilja (s. t. Sant Rosa (g. 1923) Rosa (g. 1923) TXN NO: 0001362815 INVOICE NO: 108083 VEHICLE NO: NOT ENTERED PRESET: NOT ENTERED Casto Tandered then to NOZZLE NO : 4 16.5 PRODUCT: Product 1 DENSITY: 824.6 kg/m3 RATE : 84 36 INR/K No UI23 THE CONSUL IN 30193 RATE : 84 36 Radio (1971), of the sur-tation, task, toth '00 (97), "an source sure of age of the sour