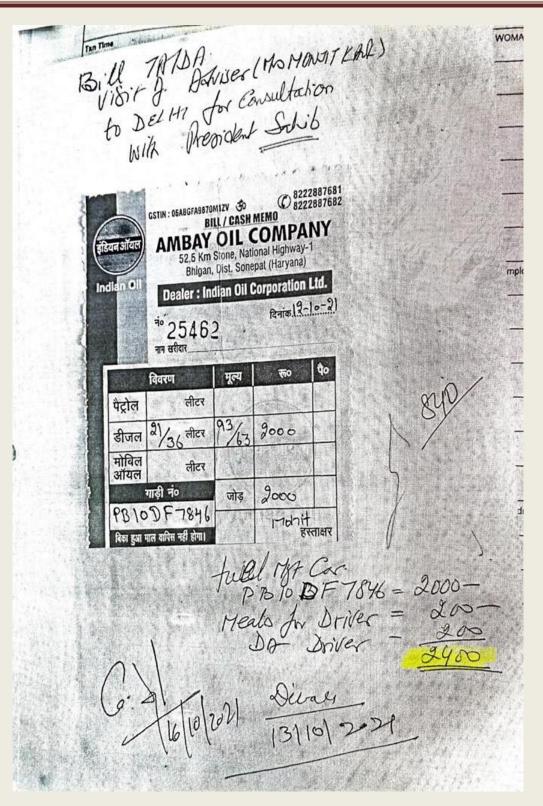

# SUPPORTING DOCUMENTS

<u>6.3.1 The institution has effective welfare measures for</u> <u>teaching and non- teaching staff</u>

pree

Dr. Maneeta Kahlon Dr. MANEETARiincipal Principal G.N.Kh. College for Women Gujarkhan Campus, Model Town, Ludhiana,