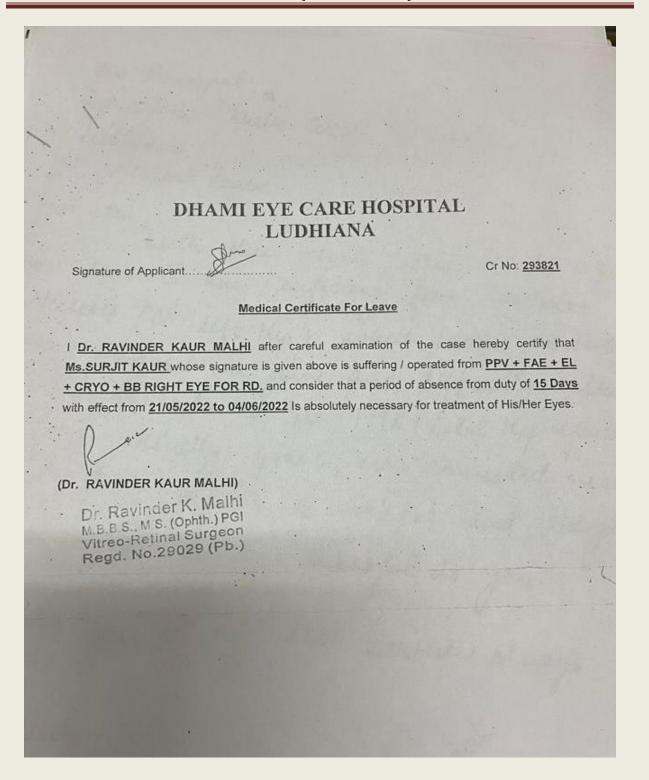

|

Principal Dr. MANEETA KAHLO.

Dr. MANEE FATUR Principal G.N.Kh. College for Women Gujarkhen Campus, Model Town, Ludhiana.

Tot The hincipal Cume Nanale Khalse College for Women Undhiang. Euclidhiang. Ludhiang. Subject: Joining Report. Respected Madam, J hereby join my duties after availing « Medical leave w.e.f. 20 june 2022 to 27 june 2022. Manking You, Jours Sincerley. Paween Alalo 28/6/22 nede



- The Pincipal Guere Nanak Khalsa College for Women Ludhiana 16: Medical Leave Jear Mam, heith due respect, this is to inform you anat I am suffering from Avascular. Necrosis (OA · Left Hip) while causes excessive dillively walking pain, stippness in joint and difficulty walking. Doctor has aduised me THR (total Hip replacement) 1 sugary. Kindly grant me committed needical leave for 30/5/22 to 29/6/22 and oblege 1 I shall be highly thankful to you a Assuring you of my best service always Neveet Yours Terry Rider Dr. Nichi Sharrig (Assistant Professor) Sept of Business Management GNKCW, Ludhiang

The Rincipal Guill Narrax khalsa College for Women Kudhiena Sub: Medical Jeane Jear Mam Water due respect, this is to inform Tetal Hip replacement sugary) for days back, I have not of pain and sw