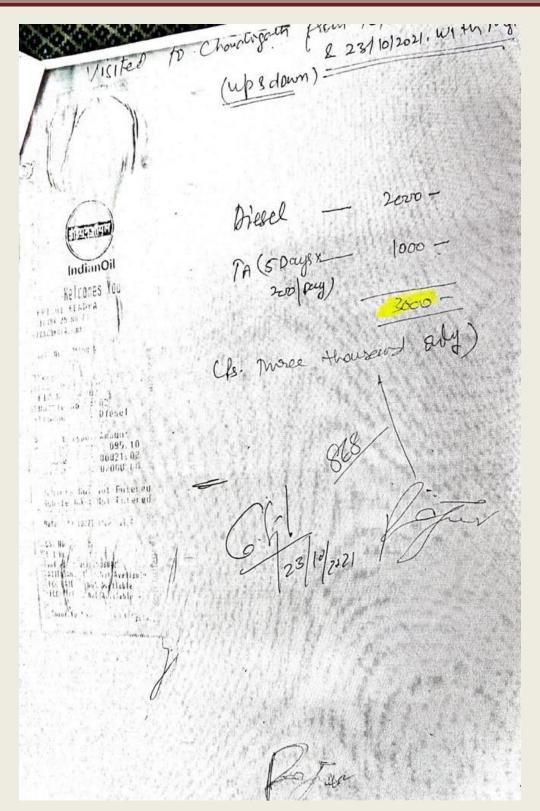

# SUPPORTING DOCUMENTS

<u>6.3.1 The institution has effective welfare measures for</u> <u>teaching and non- teaching staff</u>

pree

Dr. Maneeta Kahlon Dr. MANEETARiincipal Principal G.N.Kh. College for Women Gujarkhan Campus, Model Town, Ludhiana,