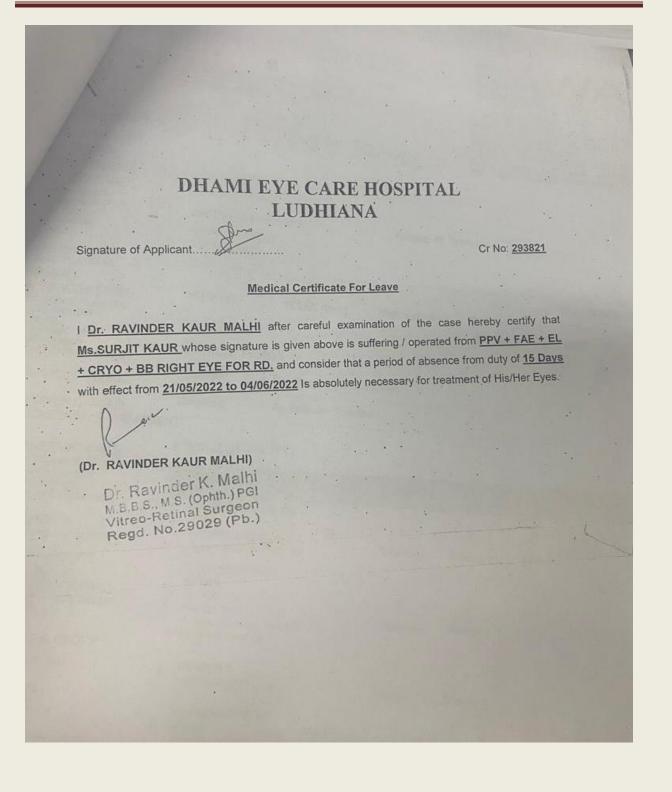

------------------------------------------------------------------------------------------------------------------------------------------------------------------------------------------------------|------------------------|-------------------------|
| (Dr. RAVINDER KAUR MALHI)<br>Dr. Ravinder K. Malhi<br>M.B.B.S. M.S. (Ophth.) PGI<br>Vitreo-Retinal Surgeon<br>Vitreo-Retinal Surgeon<br>Vitreo-Retinal Surgeon | r Leave<br>r careful examination of the case hereby<br>whose signature is given above is<br>P.V.D. H. N.L. L.                                                                                                                                                                                                                               | Cr. No. 293821         | HOSPITAL                |





CHUGGH EYE SURGERY CENTRE 637, Model Town, Near Tikona Park, Ludhiana-2. 0161-5255391, 2455391 0161-5255391, 2455391 0161-5255391, 2455391 0161-5255391, 2455391 0161-5255391, 2455391 Dr. Ankur Gupta DNB, DO, FIVR, FICO PMC 23863 Chief Eye Surgeon Phaco and Lasik Surgeon

# TO WHOM IT MAY CONCERN

Certified that **Madhu Dhawan** (46 Yrs/ Female) was examined in my clinic and was diagnosed as a case of **Cataract in Left Eye**. She was admitted on 21.05.2022 and Cataract Extraction along with foldable Intraocular Lens implantation in **Left Eye** was done on same day. She was discharged after the first post-operative dressing on 21.05.2022. She had been advised rest for 10 days w.e.f 21/05/2022 to 30/05/2022. Now he is fit to resume his duties on 31/05/2022.

10

Dr. NAVJOT SINGH DHUGI M