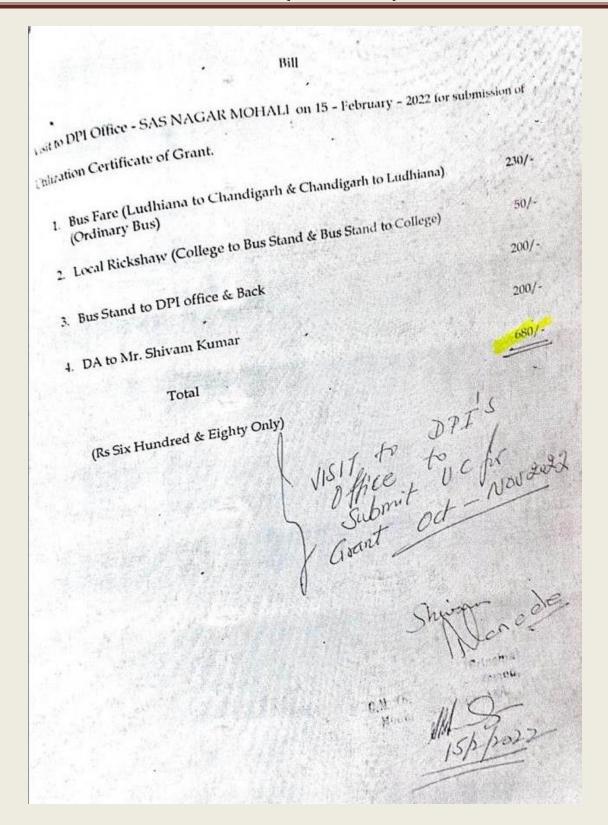

|











HE FVL 5150 10 432 rima i diel Kenal-19200 State CLose - CE 10 - 3:17:04:52 NALL TELLS CONTRECT NI NO OVINCI ODDA AUG AUF NI T SCALLES Tay Irveres 6 1.0516 EX.W. SINF 123 (F) 1015 (I) FA(4)3 10 日 - 420 AUT 7 2 月4 月1日日 - 12年 - 112 日本の 1134 日本市、C 112 - 1122 1755 2 (43.1) 14.5 117 217 2 102 104 1 any 17 - Let 0 + 31 + 37.102 2 (tt. Carry To rive for LAXKI SERVILE STATION STATE STATE Make . #7.0 17日14 9914016822 2.57.0 1.65 ORIGINAL 200 ilja (s. t. Sant Rosa (g. 1923) Rosa (g. 1923) TXN NO: 0001362815 INVOICE NO: 108083 VEHICLE NO: NOT ENTERED PRESET: NOT ENTERED Casto Tandered then to NOZZLE NO : 4 16.5 PRODUCT: Product 1 DENSITY: 824.6 kg/m3 RATE : 84 36 INR/K No UI23 THE CONSUL IN 30193 RATE : 84 36 Radio (1971), of the sur-tation, task, toth '00 (97), "an source sure of age of the