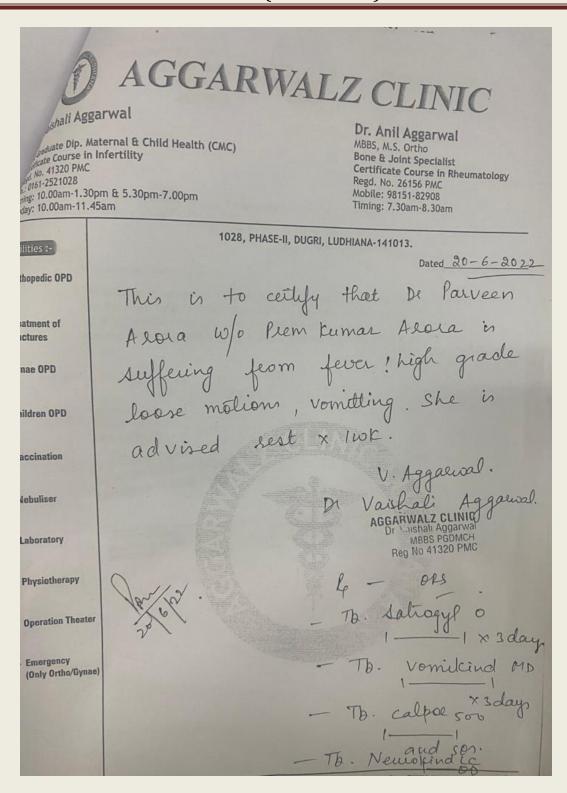

lerk 15t X030                                                                                                                                                                                                   |                                                                                                                                                                                           |
|                                                                                                                                                                                                                  |                                                                                                                                                                                           |



|                                             | THROUGH                         | LUDHEARCH           | LUDHIANA              | - 141 008, Punjab (IND                                | (Al                               |
|---------------------------------------------|---------------------------------|---------------------|-----------------------|-------------------------------------------------------|-----------------------------------|
|                                             | UTREACH<br>ENT CARE<br>DUCATION | CHERCE STREET       | Cables/Gra<br>Fax No. | ms : CHRISMED<br>: (91) (161) 260990                  | 58                                |
| -R                                          | RESEARCH                        | REDICAL             | DATE                  |