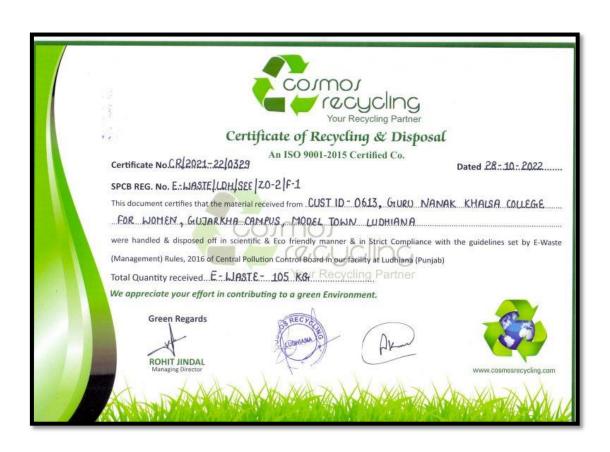

Apart from this, the waste Management Team of Swacchta Action Plan (SAP) committee of the college collaborated with Cosmos Recycling Unit, Ludhiana for proper disposal of e-waste. Non-functional computer systems and other equipment that had reached the end-of-life were sent for recycling and safe disposal. Certificates and receipts were provided by the organization, to the college for recycling and disposal of e waste.

Form 6 received for recycling and disposal of E waste

\* As applicable

|    |                                                                                                                                                                                                                        | From-6<br>[See rule 19] 1402<br>E-WASTE MANIFEST                                                                                                                                                                                                                                                        |
|----|------------------------------------------------------------------------------------------------------------------------------------------------------------------------------------------------------------------------|---------------------------------------------------------------------------------------------------------------------------------------------------------------------------------------------------------------------------------------------------------------------------------------------------------|
| 1  | Sender's name and mailing additional (including Phone No.)                                                                                                                                                             | The second processing                                                                                                                                                                                                                                                                                   |
| 2  | Sender"s authorisation No. if applie                                                                                                                                                                                   | cable Coujack ha Campers Made traign lucht                                                                                                                                                                                                                                                              |
| 3  | Manifest Document No.                                                                                                                                                                                                  | NA                                                                                                                                                                                                                                                                                                      |
| 4  | Transporter's name and add (Including Phone No.)                                                                                                                                                                       | The area of the total of the officer of the officer                                                                                                                                                                                                                                                     |
| 5  | Type of vehicle                                                                                                                                                                                                        | market Col wood huching                                                                                                                                                                                                                                                                                 |
| 6  | Transporter/s Registration                                                                                                                                                                                             | No.                                                                                                                                                                                                                                                                                                     |
| 7  | Vehicle Registration No.                                                                                                                                                                                               | 0.0                                                                                                                                                                                                                                                                                                     |
| 8  | Receiver's Name & address                                                                                                                                                                                              | : COSMOS RECYCLING                                                                                                                                                                                                                                                                                      |
|    |                                                                                                                                                                                                                        | st. No.2, Grewal Nagar, VPO Hambran,<br>Distt Ludhiana (Punjab)-141110                                                                                                                                                                                                                                  |
| 9  | Receiver's authorisation No. if applic                                                                                                                                                                                 | cable. E-WASTE / LDH / SEE / ZO-2 / F-1                                                                                                                                                                                                                                                                 |
| 10 | Description of E-Waste (Item, Weight/Numbers)                                                                                                                                                                          | E-waste - 105 kg                                                                                                                                                                                                                                                                                        |
|    | Bulk Consumer or Collectio<br>Center or Refurbisher or Do                                                                                                                                                              | Signature Year Month Day                                                                                                                                                                                                                                                                                |
| 12 | Transporter acknowledgme                                                                                                                                                                                               | ent of receipt                                                                                                                                                                                                                                                                                          |
| 12 | Name and Stamp  Signature                                                                                                                                                                                              | Year Month Day                                                                                                                                                                                                                                                                                          |
| 13 | Signature  Receiver (Collection Center certification of receipt of E-w                                                                                                                                                 | Year Month Day  20211003                                                                                                                                                                                                                                                                                |
|    | Signature  Receiver (Collection Center certification of receipt of E-v                                                                                                                                                 | Year Month Day  20211005  or Refurbisher or Dismantier or Recycler)                                                                                                                                                                                                                                     |
|    | Signature  Receiver (Collection Center certification of receipt of E-v Name and Stamp                                                                                                                                  | Year Month Day  2023 10 03  or Refurbisher or Dismantier or Recycier) vaste s Recycling                                                                                                                                                                                                                 |
|    | Signature  Receiver (Collection Center certification of receipt of E-v Name and Stamp or Cosmo                                                                                                                         | Year Month Day  Or Refurbisher or Dismantier or Recycier) vaste s Recycling Prop  Year Month Day  Purposo (2)                                                                                                                                                                                           |
| 13 | Signature  Receiver (Collection Center certification of receipt of E-v Name and Stamp or Cosmoo Signature  Copy number withe colour code (1)  Copy 1 (Yellow)  To be retait transporte                                 | Year Month Day  Or Refurbisher or Dismantier or Recycier) vaste s Recycling Prop Year Month Day Purposo (2)  ned by the sender after taking signature on it from the rand other there copies will be carried by transporter.                                                                            |
| 13 | Signature  Receiver (Collection Center certification of receipt of E-v Name and Stamp or Cosmo Signature  Copy number withe colour code (1)  Copy 1 (Yellow)  To be retain transporte Copy 2 (Pink)  To be retain      | Year Month Day  Or Refurbisher or Dismantier or Recycier)  vaste  S Recycling  Prop  Year Month Day  Purposo (2)  Purposo (2)  ned by the sender after taking signature on it from the rand other there copies will be carried by transporter.  ned by the receiver after signature of the transporter. |
| 13 | Signature  Receiver (Collection Center certification of receipt of E-w Name and Stamp For Cosmo Signature  Copy number withe colour code (1)  Copy 1 (Yellow)  Copy 2 (Pink)  To be retain Copy 3 (Blue)  To be retain | Year Month Day  Or Refurbisher or Dismantier or Recycier) vaste s Recycling Prop Year Month Day Purposo (2)  ned by the sender after taking signature on it from the rand other there copies will be carried by transporter.                                                                            |