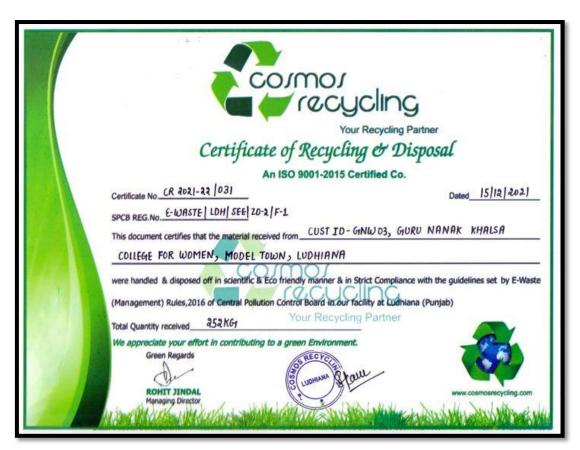

Apart from this, the waste Management Team of Swacchta Action Plan (SAP) committee of the college collaborated with Cosmos Recycling Unit, Ludhiana for proper disposal of e-waste. Non-functional computer systems and other equipment that had reached the end-of-life were sent for recycling and safe disposal. Certificates and receipts were provided by the organization, to the college for recycling and disposal of e waste.

**Biomedical waste management**: Bio waste generated after the vaccination camp held on 21st October 2021 was managed successfully.

Certificates received for recycling and disposal of E waste

|     |                                                                                                  | MANIFEST 1081                                                |  |
|-----|--------------------------------------------------------------------------------------------------|--------------------------------------------------------------|--|
| 1.  | Sender's Name and Mailing address<br>(Including Phone No.)                                       | GURU NANAK KHALSA COLLEGE FOR<br>WOMEN, MODEL TOWN, LUDHIANA |  |
| 2.  | Sender's authorisation No., if applicable.                                                       | NA                                                           |  |
| 3.  | Manifest Document No.                                                                            | 1081                                                         |  |
| 4.  | Transporter's Name and Address (Including Phone No.)                                             | NEW INDIA TRANSPORT, NEW GRAN<br>MARKET, GILL ROAD           |  |
| 5.  | Type of Vehicle                                                                                  | (Truck or Tanker or Special Vehicle) MIN1-78                 |  |
| 6.  | Transporter's Registration No.                                                                   |                                                              |  |
| 7.  | Vehicle Registration No.                                                                         | PBIDESHIOT                                                   |  |
| 8.  | Receiver's Name & Address                                                                        | COSMOS RECYCLING LUDHIANA                                    |  |
| 9.  | Receiver's Authorisation No., if applicable                                                      | E-WASTE   LOH   SEE   202   F-1                              |  |
| 10. | Description of E-Waste (Item, Weight/Numbers)                                                    | 252 K G                                                      |  |
| 11. | Name and Stamp of Sender* (Manufacturer or P<br>Refurbisher or Dismantler) :  Signature Month Da | roducer or Bulk Consumer or Collection Centre or             |  |
| 12. | Transporter acknowledgment of receipt of E-Wastes                                                |                                                              |  |
|     | Name & Stamp : Signature                                                                         | Month Day                                                    |  |
| 13. | Receiver* (Collection Centre or Refurbisher or Dismantler or Recycler)                           |                                                              |  |
|     | Name Stamp: Out I Signature Prop.                                                                | Month Day                                                    |  |