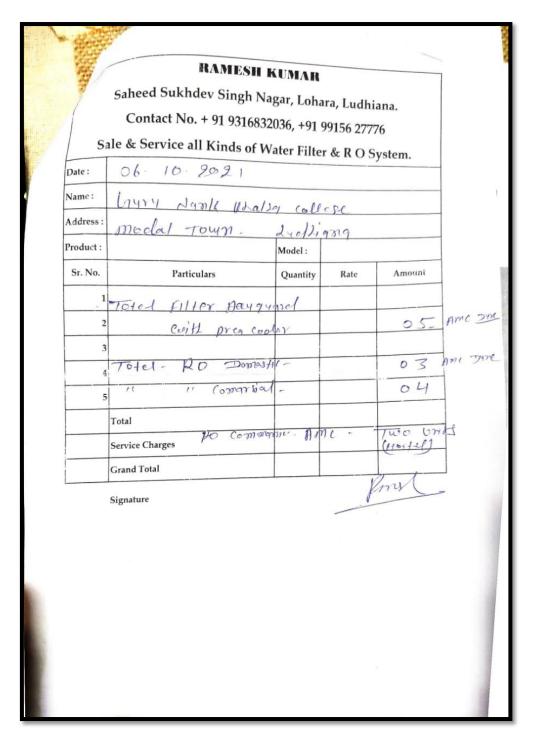

AMC for water purifier

| WATER | FILTERS | IN | COLLEGE |
|-------|---------|----|---------|
|-------|---------|----|---------|

|                                                                   | Туре        | Capacity                                                                                                                | AMC                                              |
|-------------------------------------------------------------------|-------------|-------------------------------------------------------------------------------------------------------------------------|--------------------------------------------------|
| Area                                                              | Commercial  | 30 Ltr in 1 hr.                                                                                                         | 6,500                                            |
| Hostel (2)                                                        | Commercial  | 35 Ltr in 1 hr.                                                                                                         | 7,500                                            |
| Canteen (1)                                                       | Commerciar  | 35 20                                                                                                                   |                                                  |
| Domestic R.O                                                      |             |                                                                                                                         |                                                  |
| Principal House                                                   | R.O         | 15 Ltr in 1 hr.                                                                                                         | 4,200                                            |
| Hostel Warden                                                     | R.O         | 8 Ltr in 1 hr.                                                                                                          | 4,200                                            |
| Principal Pantry                                                  | R.O         | 8 Ltr in 1 hr.                                                                                                          | 4,200                                            |
| Home Science Lab                                                  | R.O         | 8 Ltr in 1 hr.                                                                                                          | 4,200                                            |
| I UITE SCIENCE LUD                                                | ALC: 100    |                                                                                                                         |                                                  |
| Cimalo Agua                                                       |             |                                                                                                                         |                                                  |
| Simple Aqua                                                       | No. Allated | Canacity                                                                                                                | AMC                                              |
| Area                                                              | No. Alloted | Capacity                                                                                                                |                                                  |
|                                                                   | 1           | 50 Ltr in 1 hr.                                                                                                         | 2,400                                            |
| Area                                                              |             | 50 Ltr in 1 hr.<br>50 Ltr in 1 hr.                                                                                      | 2,400                                            |
| <b>Area</b><br>Block 1 ( 3rd Floor)<br>Music Room                 | 1           | 50 Ltr in 1 hr.<br>50 Ltr in 1 hr.<br>50 Ltr in 1 hr.                                                                   | 2,400<br>2,400<br>2,400                          |
| <b>Area</b><br>Block 1 ( 3rd Floor)<br>Music Room<br>Seminar Hall | 1<br>2      | 50 Ltr in 1 hr.           50 Ltr in 1 hr. | 2,400<br>2,400<br>2,400<br>2,400                 |
| <b>Area</b><br>Block 1 ( 3rd Floor)<br>Music Room                 | 1<br>2<br>3 | 50 Ltr in 1 hr.<br>50 Ltr in 1 hr.<br>50 Ltr in 1 hr.                                                                   | AMC<br>2,400<br>2,400<br>2,400<br>2,400<br>2,400 |