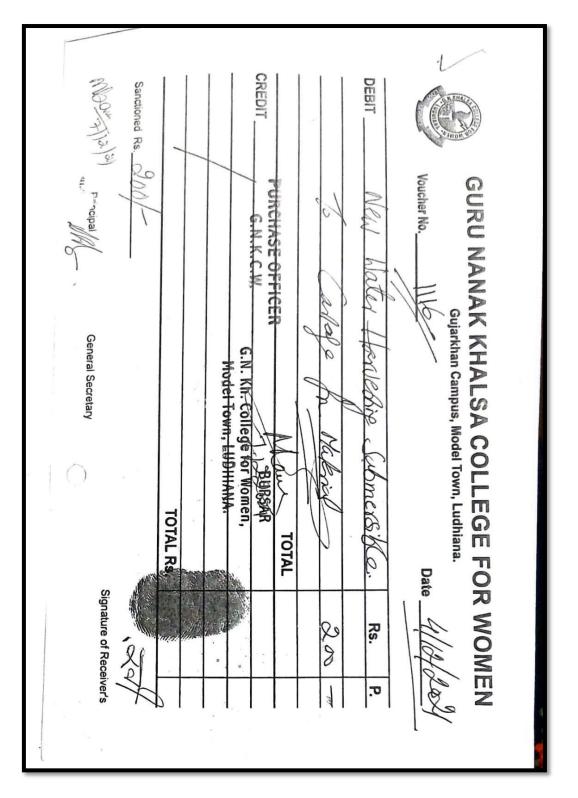

23/12/21 23 5 100 99 G.N.Kh. College Andel Tou 0 W Rein Wates Hosver

Rain harvesting unit bill

G. N. Kh. College for Women Received with thanks of Rs. Head of A/C \_ on account of Model Town, Ludhiand Sanctioned Rs. (Rupees GURU NANAK KHALSA COLLEGE FOR WOMEN PURCHASE OFFICER Gujarkhan Campus, Model Town, LUDHIANA JUUL Harveshing thosiect Malla 2000/ G.N. Kh. College for Womens Model Town, LUDHIANNA With Address With Address 256 Date\_\_\_\_\_\_// , Receiver's Signature ono will flug 2021