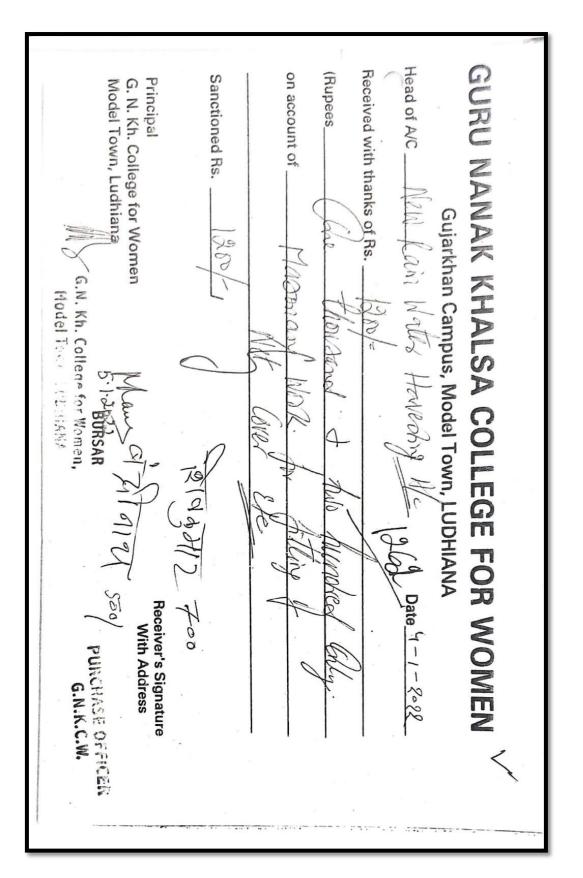

G. N. Kh. College for Women Model Town, Ludhian Principal Sanctioned Rs. on account of July (Rupees Received with thanks of Rs. Head of AIC New Lain Harveship thit GURU NANAK KHALSA COLLEGÉ FOR WOMEN No -ACON 3000 Thener Gujarkhan Campus, Model Town, LUDHIANA No. 1 Mousin Swared 735 0. 2ez Plan Sec 1254 2 PBW 4821 Chus miller Date 3 1 2029 - ۲۵۵۲/۶ الملاح Receiver's Signature With Address 95929-6909