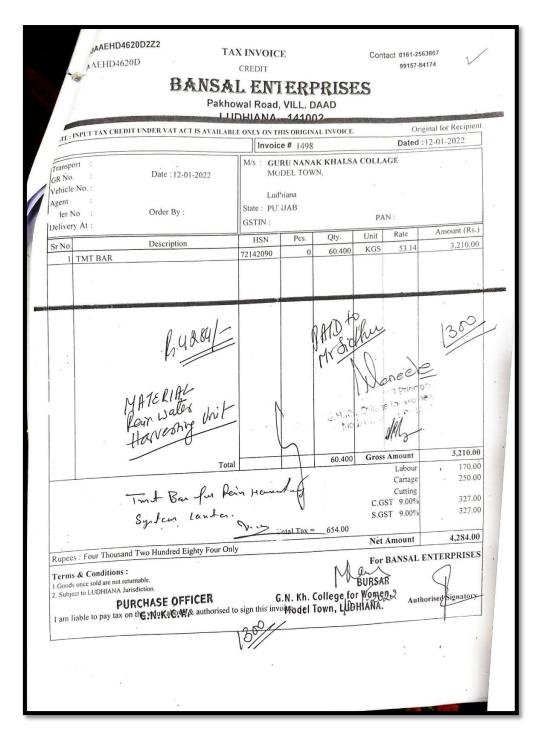

AMC bill

| YEA                                             | LEDGER<br>ANA-MANAGEMENT<br>R : 2021-22 | FUND          |
|-------------------------------------------------|-----------------------------------------|---------------|
| Account of NEW Rain WATER HARVESTING UNIT       | : 280                                   | Page No       |
| + Date (                                        |                                         |               |
| <pre># Date   Particulars #</pre>               | Debit   Credit                          | Balance       |
| #Dec. 7 TO CASH<br>r#                           | 1 200.00 WNO MG                         |               |
| <pre># I to cartage material</pre>              |                                         | 200.0010      |
| #Dec.22 TO CASH                                 | / '                                     | 1             |
| <pre># I to expenses material</pre>             | 8,000.001 1904                          | 8,200.001D    |
| # #Dec.24 TO CASH                               | · · / ·                                 | 1             |
| r#                                              | 1 100.001 (217 / 1                      | 8,300.001D    |
| <pre># I to wires totie rods for #</pre>        | 1 1 1                                   |               |
| #   lantern                                     | 1 1 1                                   | 1             |
| #Jan. 3 TO CASH                                 | 1 2 000 00 100                          | 1             |
| to removal of sand and soil                     | 1 2,000.001 1250 1                      | 10,300.0010   |
| <pre># I from site</pre>                        | 1 1                                     | 1             |
| #<br>#Jan. 4 TO CASH                            | · · / ·                                 | , 1           |
| r#                                              | 1 3,000.001-1254-1                      | 13,300.00 D   |
| <pre># I to payment for removal of sand #</pre> | 1 I I                                   | 1             |
| #   and soil<br>#                               | 1 1 / 1                                 |               |
| #Jan. 5 TO CASH<br>r#                           | 1 1,650.001 1262                        | 14,950.001D   |
| #   to cost of material and labour              |                                         | 14, 330.001D  |
| # I mason work                                  | 1                                       |               |
| #<br>#Jan.12 TO CASH                            | 1 4,284.001 300                         | 19,234.001D   |
| r#<br>#   to cost of iron bars                  | 1                                       | 101204.001D   |
| #<br>#Jan.17 TO CASH                            | 1 96,926.00-321                         | 1,16,160.00 D |
| r#<br>#   to gill tubewell for rain             | 1 1 1                                   | -1-0,100.001D |
| #<br>#   harvesting unit                        | 1                                       | 1             |
| #<br>#Jan.25 TO CASH                            | 1 2,200.001 /366                        | 1,18,360.00/D |
| r#<br>#   to lid/cover for Rain                 | 1 1                                     |               |
| #   Harvesting unit                             | 1 1                                     |               |
| #<br>#Jan.27   TO CASH                          | 1 1,660.001/375-                        | 1,20,020.001D |
| r#<br># 1 to flooringexp rain water             | 1 1 1 .                                 | 1,20,020.0010 |
|                                                 |                                         |               |
| #   harvesting unit                             |                                         |               |