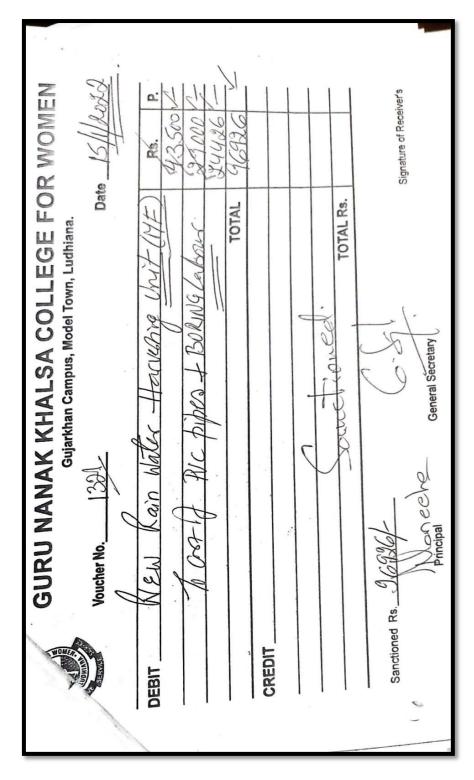

Guru Nanak Khalsa College for Women Gujarkhan Campus, Model Town, LUDHIANA-141 002. Ph.: 0161-2424668, 2772561 Fax: 0161-2424668 Email : gnkcwldh1@rediffmail.com Web : gnwldh.com Ref. No. Dated Dated 17/01/2022 Manager, Indian Bank, (1Model Town, Ludhiana Subject: RTGS Sir, Kindly debit a sum of Rs. 96,926/- (Ninety six thousand, Nine hundred & Twenty six only) to our SB A/c No. 4634371216 (Management Fund) and transfer this amount through RTGS to Gill Tubewell Co. Account no. 53240200000070 IFSC Code: -BARB0FERROA, Bank of Baroda. 13 Yours Sincerely, d' 7 DIBH220173 4596 Er. Gurvinder Singh Gen. Secretary