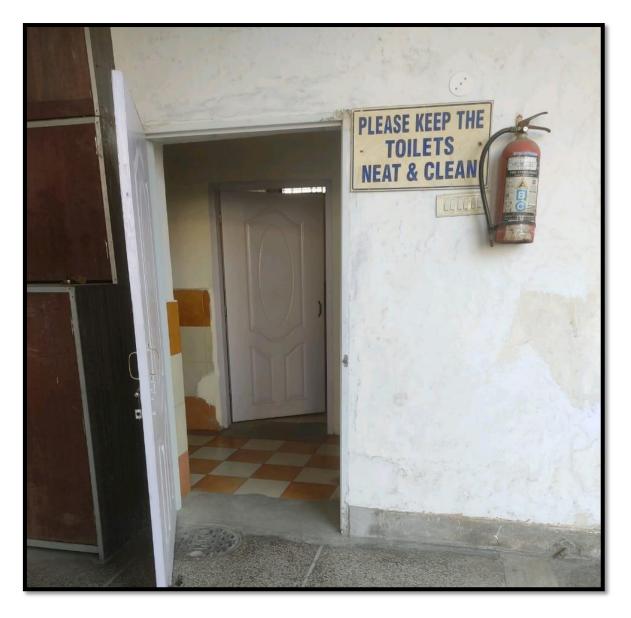

- · Pedestrial friendly pathways
- · widely designed restroom doors
- Scribes during exams
- · Wheelchair facility at the gate
- · Washrooms for differently abled
- Ramps

Dr. MANEETA KAHLON-Principal G.N.Kh. College for Women Gujarkhan Campus, Model Town, Ludhiana,

Monecta

Divyangjan friendly washrooms

Divyangjan friendly washrooms

Wheel chair

Ramp

Ramp