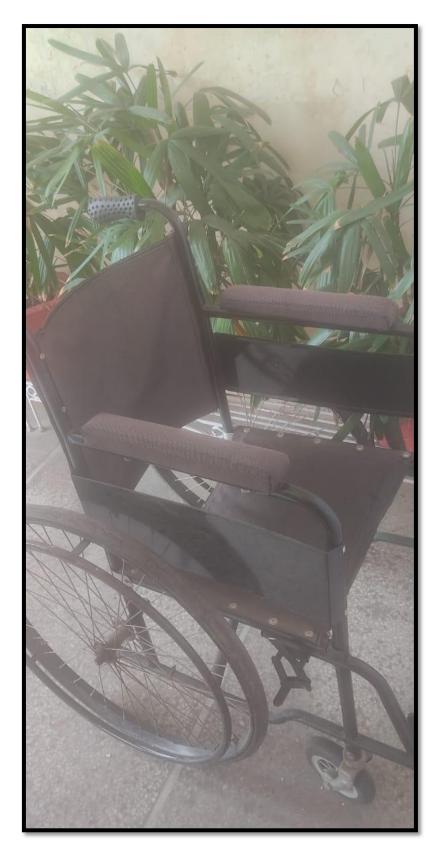

- · Pedestrial friendly pathways
- · widely designed restroom doors
- Scribes during exams
- · Wheelchair facility at the gate
- · Washrooms for differently abled
- Ramps

Dr. MANEETA KAHLON-Principal G.N.Kh. College for Women Gujarkhan Campus, Model Town, Ludhiana,

Monecta

Divyangjan friendly washrooms

Divyangjan friendly washrooms

Wheel chair

Ramp

Ramp