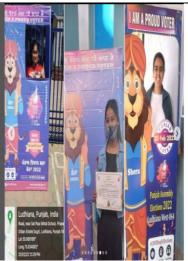

 $\underline{https://www.instagram.com/p/CWFgURqB1X1/}$ 

November 10, 2021

The students of the Department of Political Science of the college attended a webinar on the topic "Punjab Assembly Elections Gyan". The webinar was conducted on November 10, 2021. <a href="https://www.instagram.com/p/CWH6oC3hnU8/">https://www.instagram.com/p/CWH6oC3hnU8/</a>

SVEEP Awareness Campaign organized by NSS unit

https://www.instagram.com/p/CWxbTqthlzX/

As a part of the Systematic Voter's Education and Electoral Participation Program (SVEEP), a sensitization drive was conducted for voter awareness and for promoting voter literacy. <a href="https://www.instagram.com/p/CW3gLXuPYgD/">https://www.instagram.com/p/CW3gLXuPYgD/</a>