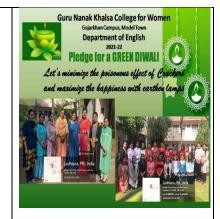

October 26, 2021

The college is organizing a host of activities as a part of "Roshni", the Annual Diwali programme. Under this programme, the Department of Sociology in collaboration with Internal Quality Assurance Cell (IQAC) of the college organised a motivational talk on "Declutter your mind - a key to blissful Diwali".

- Energy consuming lights were replaced by LED lights for saving energy.
- A rally was organized to sensitize and encourage people to celebrate pollution free Diwali and to buy and use earthen diyas.

  https://www.instagram.com/p/CVre4ZKhU8p/