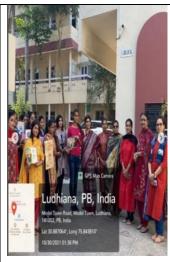

https://www.instagram.com/p/CU4zvMIhwKy/https://www.instagram.com/p/CU4OuV6hW0A/

International Day of the girl child celebrated at GNKCW.

Rotary Club, Ludhiana in collaboration with Internal Quality Assurance Cell of Guru Nanak Khalsa College for Women, Gujarkhan Campus, Model Town celebrated "International Girl Child Day" in the college campus on October 11, 2021. Various departments of the college