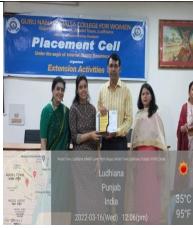

https://www.instagram.com/p/CUkIl\_uBDnM/

October 3, 2021

A talk on 'Grooming and Art of presenting oneself' was organized by the Placement Cell of the college under the guidance of the Placement officers, Dr. Neetu Prakash and Dr. Nidhi. The Resource Person for the session, Ms. Monica Dhall, stylist, coach and image consultant at Espoir+ apprised the students on how etiquette and grooming play an important role in building confidence in an individual.

The talk was attended by the students of BBA and BA final year.

 $\underline{https://www.instagram.com/p/CUmpR69BlcN/}$ 

October 4, 2021

A two day special skills enhancement workshop is being organized by the Placement Cell. Mr. Vipin Khandwal, Director of T.I.M.E. Institute is the Resource Person.