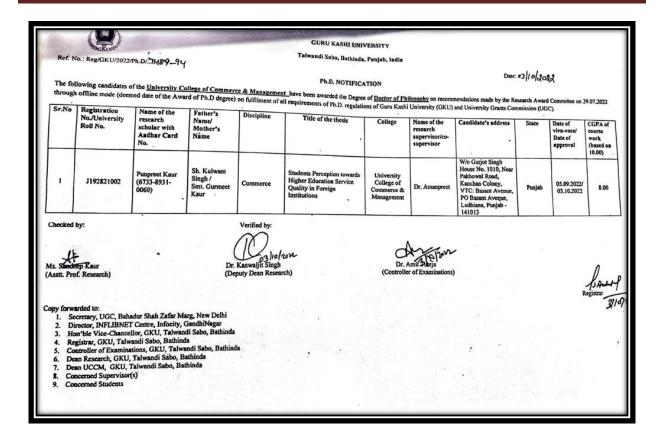

#### Template 2.4.2

| Sr. No.              | Name of the Teacher  | Department Principal    |  |  |  |  |
|----------------------|----------------------|-------------------------|--|--|--|--|
| 1.                   | Dr. Maneeta Kahlon   |                         |  |  |  |  |
| 2.                   | Dr.Balbir Kaur       | Librarian               |  |  |  |  |
| 3.                   | Dr. KuldeepKaur      | Commmerce               |  |  |  |  |
| 4.                   | Dr. Parveen Arora    | Public Administration   |  |  |  |  |
| 5.                   | Dr. Neetu Prakash    | Commerce                |  |  |  |  |
| 6.                   | Dr. Nidhi            | Business Administration |  |  |  |  |
| 7.                   | Dr. Madhu Bala       | Sociology               |  |  |  |  |
| 3.                   | Dr. Anupam Vatsyayan | English                 |  |  |  |  |
| ).                   | Dr. Jasmine Bains    | Psychology              |  |  |  |  |
| 0.                   | Dr. Shikha Bajaj     | Fashion Designing       |  |  |  |  |
| 1. I                 | Dr. Pratibha Tyagi   | Commerce                |  |  |  |  |
| 2. Dr. Punpreet Kaur |                      | Commerce                |  |  |  |  |