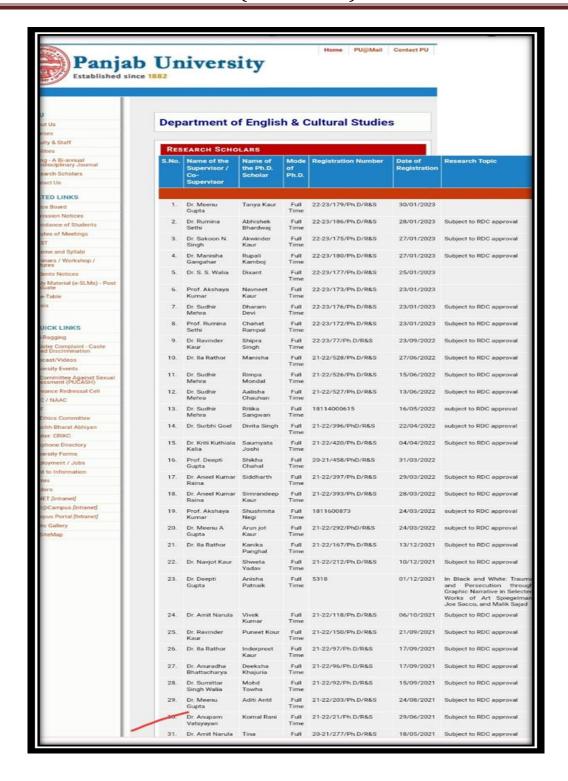

#### Template 2.4.2

| Sr. No.              | Name of the Teacher  | Department Principal    |  |  |  |  |
|----------------------|----------------------|-------------------------|--|--|--|--|
| 1.                   | Dr. Maneeta Kahlon   |                         |  |  |  |  |
| 2.                   | Dr.Balbir Kaur       | Librarian               |  |  |  |  |
| 3.                   | Dr. KuldeepKaur      | Commmerce               |  |  |  |  |
| 4.                   | Dr. Parveen Arora    | Public Administration   |  |  |  |  |
| 5.                   | Dr. Neetu Prakash    | Commerce                |  |  |  |  |
| 6.                   | Dr. Nidhi            | Business Administration |  |  |  |  |
| 7.                   | Dr. Madhu Bala       | Sociology               |  |  |  |  |
| 3.                   | Dr. Anupam Vatsyayan | English                 |  |  |  |  |
| ).                   | Dr. Jasmine Bains    | Psychology              |  |  |  |  |
| 0.                   | Dr. Shikha Bajaj     | Fashion Designing       |  |  |  |  |
| 1. I                 | Dr. Pratibha Tyagi   | Commerce                |  |  |  |  |
| 2. Dr. Punpreet Kaur |                      | Commerce                |  |  |  |  |