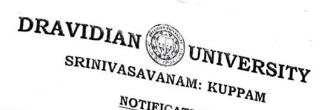

## NOTIFICATION

No. DU/C II(1)/Exams/Off Campus Ph.D./Lib/2021

It is hereby notified that on the recommendations of the Board of Examiners duly appointed to adjudicate the Thesis entitled: "Impact of Information and communication Technology/ICT) on Management of Archives with Special reference to Punjab."

Submitted by Mrs. Balbir Kaur

The University has decided to accept the reports of the Board of Examiners and declare her eligible for the award of the Degree of DOCTOR OF PHILOSOPHY (Ph.D.) in Library Science, with effect from 22.11.2018 Under the Research Supervision of

> Dr. Payare Lal Assistant Librarian, Assistant Co-ordinator, Panjab University, Chandigarh

> > (BY ORDER)

SRINIVASAVANAM KUPPAM-517 426

Dated:01.07.2021

Mrs. Balbir Kaur Research Scholar (Off Campus Part-Time) Dept. of Library Science Dravidian University, Kuppam