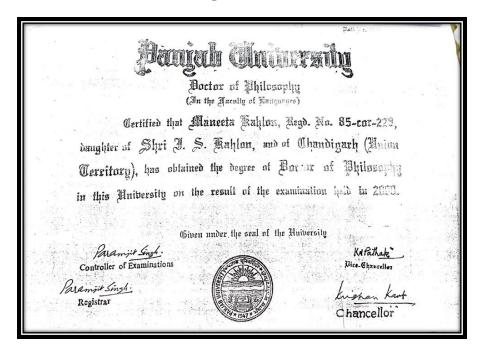

on   |  |  |  |  |
| 5.                   | Dr. Neetu Prakash    | Commerce                |  |  |  |  |
| 6.                   | Dr. Nidhi            | Business Administration |  |  |  |  |
| 7.                   | Dr. Madhu Bala       | Sociology               |  |  |  |  |
| 3.                   | Dr. Anupam Vatsyayan | English                 |  |  |  |  |
| ).                   | Dr. Jasmine Bains    | Psychology              |  |  |  |  |
| 0.                   | Dr. Shikha Bajaj     | Fashion Designing       |  |  |  |  |
| 1. I                 | Dr. Pratibha Tyagi   | Commerce                |  |  |  |  |
| 2. Dr. Punpreet Kaur |                      | Commerce                |  |  |  |  |

Dr. MANEETA KAHLON Principa: G.N.Kh. College for Women

#### **Staff Degree Cetificates:**





| क्रमांक / Serial No.<br>04-19091