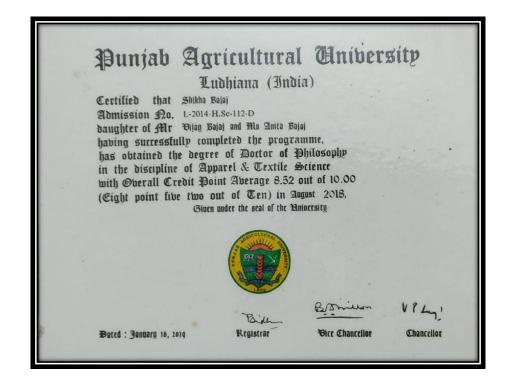

#### Template 2.4.2

| Sr. No.              | Name of the Teacher  | Department Principal    |  |  |  |  |
|----------------------|----------------------|-------------------------|--|--|--|--|
| 1.                   | Dr. Maneeta Kahlon   |                         |  |  |  |  |
| 2.                   | Dr.Balbir Kaur       | Librarian               |  |  |  |  |
| 3.                   | Dr. KuldeepKaur      | Commmerce               |  |  |  |  |
| 4.                   | Dr. Parveen Arora    | Public Administration   |  |  |  |  |
| 5.                   | Dr. Neetu Prakash    | Commerce                |  |  |  |  |
| 6.                   | Dr. Nidhi            | Business Administration |  |  |  |  |
| 7.                   | Dr. Madhu Bala       | Sociology               |  |  |  |  |
| 3.                   | Dr. Anupam Vatsyayan | English                 |  |  |  |  |
| ).                   | Dr. Jasmine Bains    | Psychology              |  |  |  |  |
| 0.                   | Dr. Shikha Bajaj     | Fashion Designing       |  |  |  |  |
| 1. I                 | Dr. Pratibha Tyagi   | Commerce                |  |  |  |  |
| 2. Dr. Punpreet Kaur |                      | Commerce                |  |  |  |  |