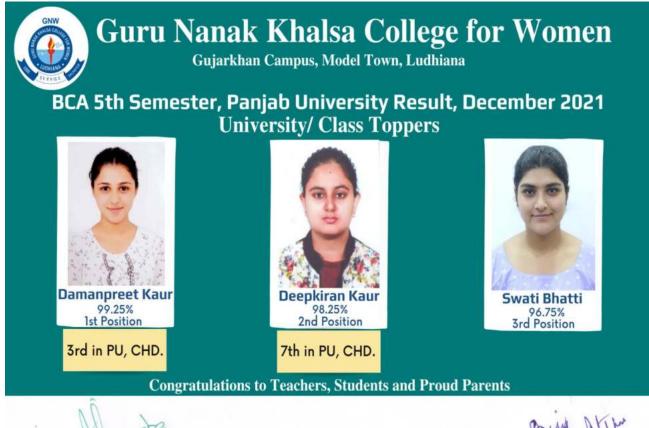

## BCA (5<sup>th</sup> Semester)

Principal Principal G.N. Kh. College for Women, Model Town, LUDHIANA

Sound Prim **Teachers Incharge** 