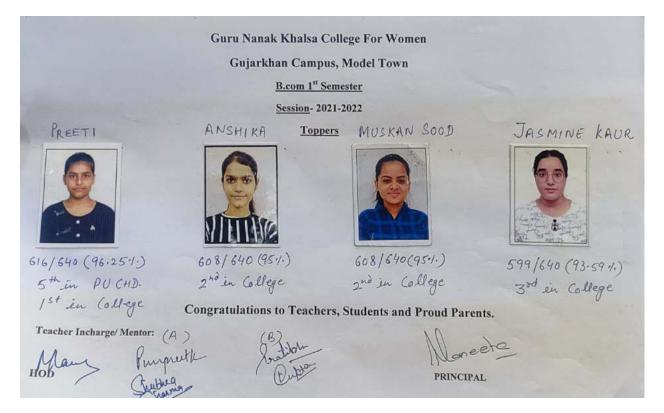

, Ludhiana



## **PGDCA** (1<sup>st</sup> Semester)



## **BBA** (5<sup>th</sup> Semester)

Guru Nanak Khalsa College For Women Gujarkhan Campus, Model Town BBA 5th Semester Session- 2021-2022



Aschnoor Kaur 96.83 %. 3<sup>rd</sup>n university





96.83.1. 3<sup>4</sup> in uni.

Teacher Incharge: Mrs. GURLEEN





Dimple Neelam Harman Kaur 96.337. 96.337. 95.687. 4<sup>th</sup> in uni 4<sup>th</sup> in uni 8<sup>th</sup> in uni. Congratulations to Teachers, Students and Proud Parents.

Raman Kaur 95.33%. 10 ? n unit

Principal PRINCIPAL G.N.Kh. College for Women Model Town, Ludhiana

## **BBA** (3<sup>rd</sup> Semester)



## **BBA** (1<sup>st</sup> Semester)



## **B.Com** (5<sup>th</sup> Semester)



## **B.Com** (3<sup>rd</sup> Semester)



## **B.Com** (1<sup>st</sup> Semester)



## BA (5<sup>th</sup> Semester)



## BA (3<sup>rd</sup> Semester)



## BA (1<sup>st</sup> Semester)

#### Guru Nanak Khalsa College for Women

Gujarkhan Campus, Model Town

**BA 1st Semester** 

Session 2021-22

#### Toppers

Parampreet Kaur

Loveleen Kaur



1<sup>st</sup> in university 92%

Teachers Incharge (Mentor):



2<sup>nd</sup> in university 91.58%

Manmehar Kaur



3<sup>rd</sup> in university 90.50% Simranjeet Kaur



3<sup>rd</sup> in university 90.50%

Congratulations to Teachers, Students and Proud Parents

reeto Principal

## BCA (5<sup>th</sup> Semester)



Principal Principal G.N. Kh. College for Women, Model Town, LUDHIANA

Sound Prim **Teachers Incharge** 

## BCA (3<sup>rd</sup> Semester)



Sound Stree **Teachers Incharge** 

Principal Principa G.N. Kh. College fo