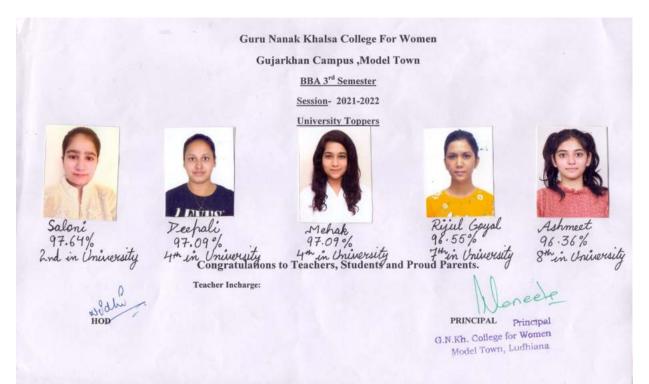

667, pu, Chd Congratulations to Teachers, Students and Proud Parents.





Simran Auora 84.66 % relin 10 cha

PRINCIPAL Principal G.N.Kh. College for Women Model Town, Ludhiana



## **PGDCA** (1<sup>st</sup> Semester)



## **BBA** (5<sup>th</sup> Semester)

Guru Nanak Khalsa College For Women Gujarkhan Campus, Model Town BBA 5th Semester Session- 2021-2022



Aschnoor Kaur 96.83 %. 3<sup>rd</sup>n university





96.83.1. 3<sup>4</sup> in uni.

Teacher Incharge: Mrs. GURLEEN





Dimple Neelam Harman Kaur 96.337. 96.337. 95.687. 4<sup>th</sup> in uni 4<sup>th</sup> in uni 8<sup>th</sup> in uni. Congratulations to Teachers, Students and Proud Parents.

Raman Kaur 95.33%. 10 ? n unit

Principal PRINCIPAL G.N.Kh. College for Women Model Town, Ludhiana

## **BBA** (3<sup>rd</sup> Semester)



## **BBA** (1<sup>st</sup> Semester)



## **B.Com** (5<sup>th</sup> Semester)



## **B.Com** (3<sup>rd</sup> Semester)



## **B.Com** (1<sup>st</sup> Semester)



## BA (5<sup>th</sup> Semester)



## BA (3<sup>rd</sup> Semester)



## BA (1<sup>st</sup> Semester)

#### Guru Nanak Khalsa College for Women

Gujarkhan Campus, Model Town

**BA 1st Semester** 

Session 2021-22

#### Toppers

Parampreet Kaur

Loveleen Kaur



1<sup>st</sup> in university 92%

Teachers Incharge (Mentor):



2<sup>nd</sup> in university 91.58%

Manmehar Kaur



3<sup>rd</sup> in university 90.50% Simranjeet Kaur



3<sup>rd</sup> in university 90.50%

Congratulations to Teachers, Students and Proud Parents

reeto Principal

## BCA (5<sup>th</sup> Semester)



Principal Principal G.N. Kh. College for Women, M