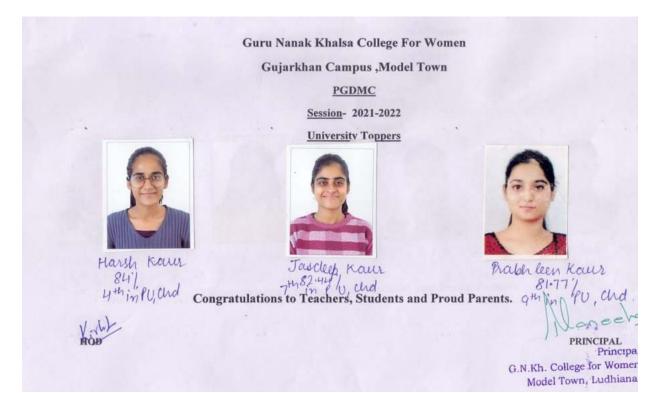

#### **PGDMC (Semester 1)**

Guru Nanak Khalsa College For Women

Gujarkhan Campus ,Model Town

Session- 2021-2022

PGDMC 1st Sem

Devna, Munjal 84.667, pu, Chd Congratulations to Teachers, Students and Proud Parents.

Simran Auora 84.66 % relin 10 cha

PRINCIPAL Principal G.N.Kh. College for Women Model Town, Ludhiana