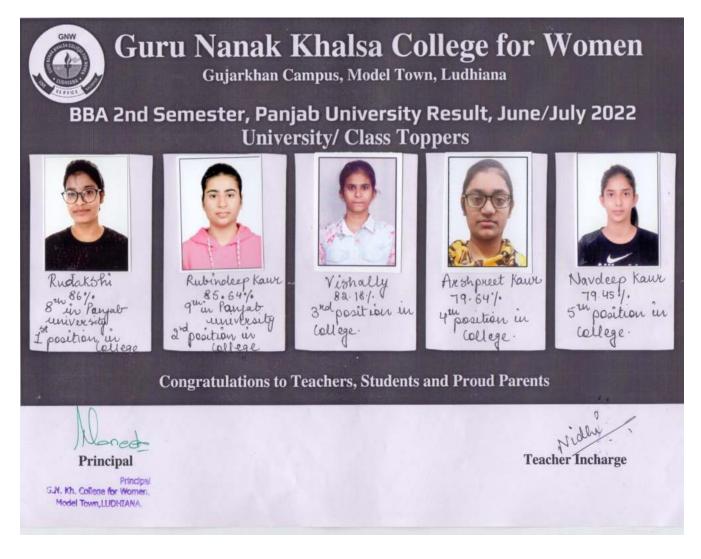

>th</sup> in PU 286/400 71.50%



Harshpreet Kaur



3<sup>rd</sup> in College 263/400 65.75%

Congratulations to Teachers, Students and Proud Parents

ede Principal



## PGDMC (2<sup>nd</sup> Semester)

Guru Nanak Khalsa College for Women Gujarkhan Campus, Model Town PGDMC 2<sup>nd</sup> Semester Session 2021-22

Toppers



Harsh Kaur

76.6%





5<sup>th</sup> in Universi 76.3%



0<sup>th</sup> in University 74.6% Prabhleen Kaur

7<sup>th</sup> in 1 7

Principal

Congratulations to Teachers, Students & Proud Parents

**Teachers Incharge** 

## PGDCA (2<sup>nd</sup> Semester)



Principal Principal G.N. Kh. College for Women, Model Town,LUDHIANA

**Teachers Incharge** 

## **BBA** (6<sup>th</sup> Semester)



## **BBA** (4<sup>th</sup> Semester)



## **BBA** (2<sup>nd</sup> Semester)



# **B.Com** (6<sup>th</sup> Semester)

Guru Nanak Khalsa College for Women

Gujarkhan Campus, Model Town

B.Com 6<sup>th</sup> Semester

Session - 2021-22

Toppers

Shagun Kakkar



1<sup>st</sup> in College 3283/3700



2<sup>nd</sup> in College

3254/3700



3<sup>rd</sup> in College 3240/3700 Ishika Mahajan



4<sup>th</sup> in College 3208/3700

**Congratulations to Teachers, Students and Proud Parents** 

Vasundhra Aggarwal



4<sup>th</sup> in College 3208/3700

Principal

Teachers Incharge (Mentor): Oxan Man

## **B.Com** (4<sup>th</sup> Semester)



## **B.Com** (2<sup>nd</sup> Semester)

Guru Nanak Khalsa College for Won ... Gujarkhan Campus, Model Town B.Com 2<sup>nd</sup> Semester Session - 2021-22

Toppers

Parneet Kaur



1<sup>st</sup> in College 8<sup>th</sup> in Universit