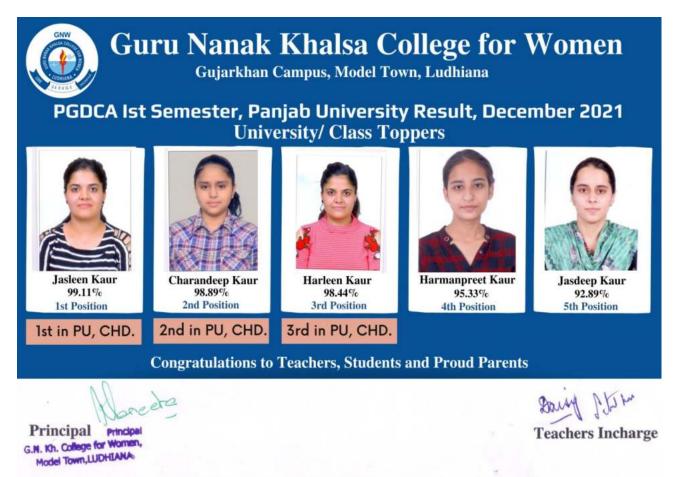

3,80%

neel

Principal

## M.A (English) 1<sup>st</sup> Semester

Guru Nanak Khalsa College for Women Gujarkhan Campus, Model Town M.A. (English) Semester I Session 2021-22 College Toppers Tejinder Kaur Radhika Harshpreet Kaur 3<sup>rd</sup> in College 334/400 2<sup>nd</sup> in College 337/400 1<sup>st</sup> in College 349/400 83.50% 84.25% 87.25% Congratulations to Teachers, Students and Proud Parents no Principal HOD

#### **PGDMC (Semester 1)**

Guru Nanak Khalsa College For Women

Gujarkhan Campus ,Model Town

Session- 2021-2022

PGDMC 1st Sem









Devna, Munjal 84.667, pu, Chd Congratulations to Teachers, Students and Proud Parents.





Simran Auora 84.66 % relin 10 cha

PRINCIPAL Principal G.N.Kh. College for Women Model Town, Ludhiana



## **PGDCA** (1<sup>st</sup> Semester)



## **BBA** (5<sup>th</sup> Semester)

Guru Nanak Khalsa College For Women Gujarkhan Campus, Model Town BBA 5th Semester Session- 2021-2022



Aschnoor Kaur 96.83 %. 3<sup>rd</sup>n university





96.83.1. 3<sup>4</sup> in uni.

Teacher Incharge: Mrs. GURLEEN





Dimple Neelam Harman Kaur 96.337. 96.337. 95.687. 4<sup>th</sup> in uni 4<sup>th</sup> in uni 8<sup>th</sup> in uni. Congratulations to Teachers, Students and Proud Parents.

Raman Kaur 95.33%. 10 ? n unit

Principal PRINCIPAL G.N.Kh. College for Women Model Town, Ludhiana

## **BBA** (3<sup>rd</sup> Semester)



## **BBA** (1<sup>st</sup> Semester)



## **B.Com** (5<sup>th</sup> Semester)



## **B.Com** (3<sup>rd</sup> Semester)



## **B.Com** (1<sup>st</sup> Semester)



## BA (5<sup>th</sup> Semester)



## BA (3<sup>rd</