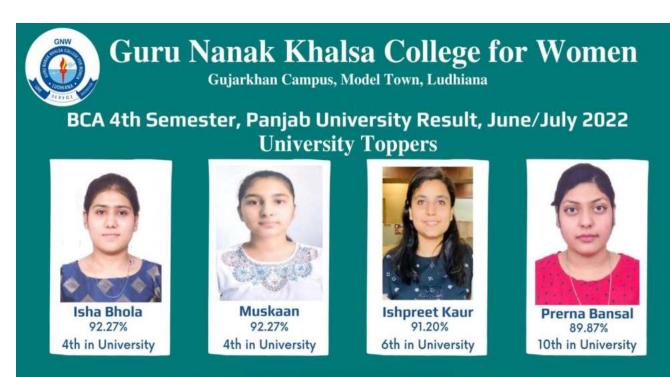

## BCA (4<sup>th</sup> Semester)

**Congratulations to Teachers, Students and Proud Parents** 

Principal

Principal G.N. Kh. College for Women, Model Town, LUDHIANA.

Daisy

**Teachers Incharge** 