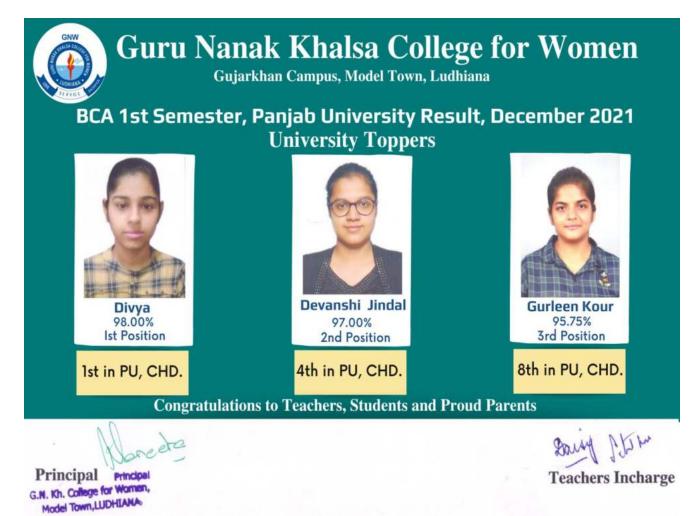

ter)



## BA (1<sup>st</sup> Semester)

#### Guru Nanak Khalsa College for Women

Gujarkhan Campus, Model Town

**BA 1st Semester** 

Session 2021-22

#### Toppers

Parampreet Kaur

Loveleen Kaur



1<sup>st</sup> in university 92%

Teachers Incharge (Mentor):



2<sup>nd</sup> in university 91.58%

Manmehar Kaur



3<sup>rd</sup> in university 90.50% Simranjeet Kaur



3<sup>rd</sup> in university 90.50%

Congratulations to Teachers, Students and Proud Parents

reeto Principal

## BCA (5<sup>th</sup> Semester)



Principal Principal G.N. Kh. College for Women, Model Town, LUDHIANA

Sound Prim **Teachers Incharge** 

## BCA (3<sup>rd</sup> Semester)



Sound Stree **Teachers Incharge** 

Principal Principa G.N. Kh. College for Women Model Town,LUDHIANA

### BCA (1<sup>st</sup> Semester)



# <u>College Result for the session 2021-22</u> (Even Semester- June/ July 2022)

### M.Com 4th Semester

Guru Nanak Khalsa College for Women

Gujarkhan Campus, Model Town

M.Com-II & Semester 4th

Session 2021-22

Toppers



1<sup>st</sup> Position 2490/2800 88.93%





2<sup>nd</sup> Position 2479/2800 88.54%





3<sup>rd</sup> Position 2400/2800 85.71%

Congratulations to Teachers, Students and Proud Parents

Teachers Incharge (Mentor): Culder fam HOD Many

neeta Principal

### **M.Com 2nd Semester**

Guru Nanak Khalsa College for Women

Gujarkhan Campus, Model Town

M.Com-2<sup>nd</sup> Semester

Session - 2021-22

#### Toppers

Taranjot Kaur



1<sup>st</sup> in College 6<sup>th</sup> in University 1261/1400



Damanpreet Kaur

2<sup>nd</sup> in College 10<sup>th</sup> in Universit