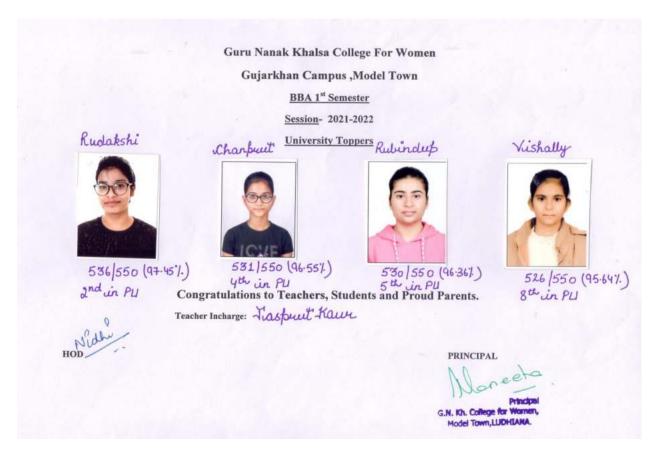

, Students and Proud Parents.





Simran Auora 84.66 % relin 10 cha

PRINCIPAL Principal G.N.Kh. College for Women Model Town, Ludhiana



## **PGDCA** (1<sup>st</sup> Semester)



## **BBA** (5<sup>th</sup> Semester)

Guru Nanak Khalsa College For Women Gujarkhan Campus, Model Town BBA 5th Semester Session- 2021-2022



Aschnoor Kaur 96.83 %. 3<sup>rd</sup>n university





96.83.1. 3<sup>4</sup> in uni.

Teacher Incharge: Mrs. GURLEEN





Dimple Neelam Harman Kaur 96.337. 96.337. 95.687. 4<sup>th</sup> in uni 4<sup>th</sup> in uni 8<sup>th</sup> in uni. Congratulations to Teachers, Students and Proud Parents.

Raman Kaur 95.33%. 10 ? n unit

Principal PRINCIPAL G.N.Kh. College for Women Model Town, Ludhiana

## **BBA** (3<sup>rd</sup> Semester)



## **BBA** (1<sup>st</sup> Semester)



## **B.Com** (5<sup>th</sup> Semester)



## **B.Com** (3<sup>rd</sup> Semester)



## **B.Com** (1<sup>st</sup> Semester)



## BA (5<sup>th</sup> Semester)



## BA (3<sup>rd</sup> Semester)



## BA (1<sup>st</sup> Semester)

#### Guru Nanak Khalsa College for Women

Gujarkhan Campus, Model Town

**BA 1st Semester** 

Session 2021-22

#### Toppers

Parampreet Kaur

Loveleen Kaur



1<sup>st</sup> in university 92%

Teachers Incharge (Mentor):



2<sup>nd</sup> in university 91.58%

Manmehar Kaur



3<sup>rd</sup> in university 90.50% Simranjeet Kaur



3<sup>rd</sup> in university 90.50%

Congratulations to Teachers, Students and Proud Parents

reeto Principal

## BCA (5<sup>th</sup> Semester)



Principal Principal G.N. Kh. College for Women, Model Town, LUDHIANA

Sound Prim **Teache