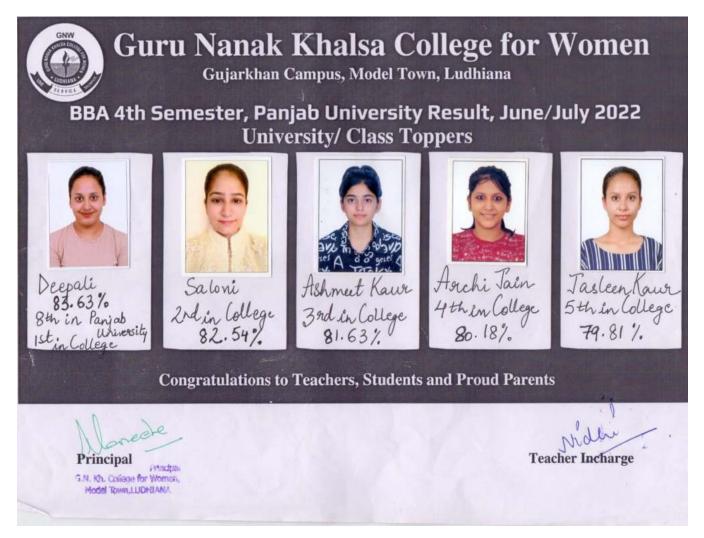

Toppers

Tejinder Kaur

Yukta



6<sup>th</sup> in PU 286/400 71.50%



Harshpreet Kaur



3<sup>rd</sup> in College 263/400 65.75%

Congratulations to Teachers, Students and Proud Parents

ede Principal



## PGDMC (2<sup>nd</sup> Semester)

Guru Nanak Khalsa College for Women Gujarkhan Campus, Model Town PGDMC 2<sup>nd</sup> Semester Session 2021-22

Toppers



Harsh Kaur

76.6%





5<sup>th</sup> in Universi 76.3%



0<sup>th</sup> in University 74.6% Prabhleen Kaur

7<sup>th</sup> in 1 7

Principal

Congratulations to Teachers, Students & Proud Parents

**Teachers Incharge** 

## PGDCA (2<sup>nd</sup> Semester)



Principal Principal G.N. Kh. College for Women, Model Town,LUDHIANA

**Teachers Incharge** 

## **BBA** (6<sup>th</sup> Semester)



## **BBA** (4<sup>th</sup> Semester)



## **BBA** (2<sup>nd</sup> Semester)



# **B.Com** (6<sup>th</sup> Semester)

Guru Nanak Khalsa College for Women

Gujarkhan Campus, Model Town

B.Com 6<sup>th</sup> Semester

Session - 2021-22

Toppers

Shagun Kakkar



1<sup>st</sup> in College 3283/3700



2<sup>nd</sup> in College

3254/3700



3<sup>rd</sup> in College 3240/3700 Ishika Mahajan



4<sup>th</sup> in College 3208/3700

**Congratulations to Teachers, Students and Proud Parents** 

Vasundhra Aggarwal



4<sup>th</sup> in College 3208/3700

Principal

Teachers Incharge (Mentor): Oxan Man

## **B.Com** (4<sup>th</sup> Semester)



## **B.Com** (2<sup>nd</sup> Semester)

Guru Nanak Khalsa College for Won ... Gujarkhan Campus, Model Town B.Com 2<sup>nd</sup> Semester Session - 2021-22

Toppers

Parneet Kaur



1<sup>st</sup