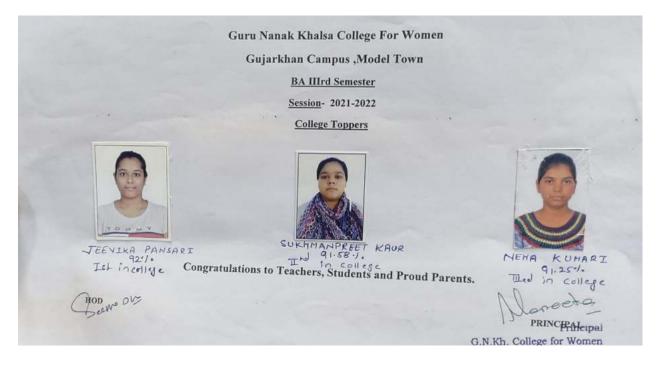

## BA (3<sup>rd</sup> Semester)

#### Guru Nanak Khalsa College for Women

Gujarkhan Campus, Model Town

**BA 1st Semester** 

Session 2021-22

#### Toppers

Parampreet Kaur

Loveleen Kaur

1<sup>st</sup> in university 92%

Teachers Incharge (Mentor):

2<sup>nd</sup> in university 91.58%

Manmehar Kaur

3<sup>rd</sup> in university 90.50% Simranjeet Kaur

3<sup>rd</sup> in university 90.50%

Congratulations to Teachers, Students and Proud Parents

reeto Principal