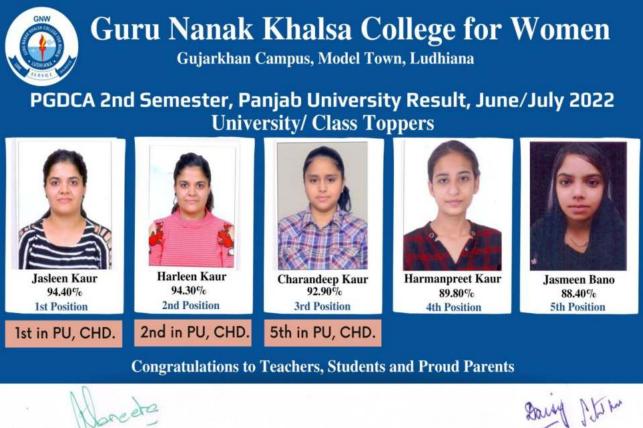

rents Principal HOD

## M.A (English) 2<sup>nd</sup> Semester

Guru Nanak Khalsa College for Women

Gujarkhan Campus, Model Town

M.A. (English) Semester II

Session 2021-22

Toppers

Tejinder Kaur

Yukta



6<sup>th</sup> in PU 286/400 71.50%



Harshpreet Kaur



3<sup>rd</sup> in College 263/400 65.75%

Congratulations to Teachers, Students and Proud Parents

ede Principal



## PGDMC (2<sup>nd</sup> Semester)

Guru Nanak Khalsa College for Women Gujarkhan Campus, Model Town PGDMC 2<sup>nd</sup> Semester Session 2021-22

Toppers



Harsh Kaur

76.6%





5<sup>th</sup> in Universi 76.3%



0<sup>th</sup> in University 74.6% Prabhleen Kaur

7<sup>th</sup> in 1 7

Principal

Congratulations to Teachers, Students & Proud Parents

**Teachers Incharge** 

## PGDCA (2<sup>nd</sup> Semester)



Principal Principal G.N. Kh. College for Women, Model Town,LUDHIANA

**Teachers Incharge** 

## **BBA** (6<sup>th</sup> Semester)



## **BBA** (4<sup>th</sup> Semester)



## **BBA** (2<sup>nd</sup> Semester)



# **B.Com** (6<sup>th</sup> Semester)

Guru Nanak Khalsa College for Women

Gujarkhan Campus, Model Town

B.Com 6<sup>th</sup> Semester

Session - 2021-22

Toppers

Shagun Kakkar



1<sup>st</sup> in College 3283/3700



2<sup>nd</sup> in College

3254/3700



3<sup>rd</sup> in College 3240/3700 Ishika Mahajan



4<sup>th</sup> in College 3208/3700

**Congratulations to Teachers, Students and Proud Parents** 

Vasundhra Aggarwal



4<sup>th</sup> in College 3208/3700

Principal

Teachers Incharge (Mentor): Oxan Man

## **B.Com** (4<sup>th</sup> Semester)



## **B.Com** (2<sup>n