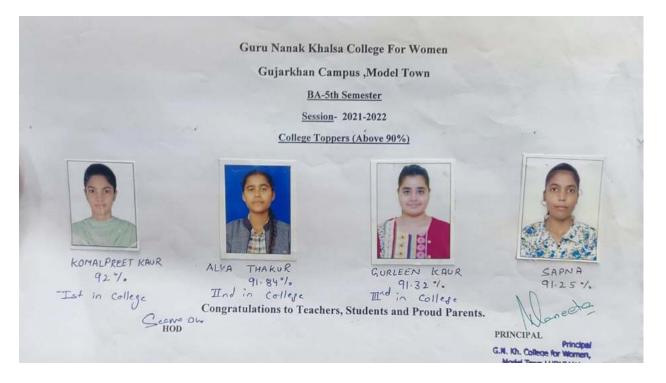

t</sup> Semester)



## **BBA** (5<sup>th</sup> Semester)

Guru Nanak Khalsa College For Women Gujarkhan Campus, Model Town BBA 5th Semester Session- 2021-2022



Aschnoor Kaur 96.83 %. 3<sup>rd</sup>n university





96.83.1. 3<sup>4</sup> in uni.

Teacher Incharge: Mrs. GURLEEN





Dimple Neelam Harman Kaur 96.337. 96.337. 95.687. 4<sup>th</sup> in uni 4<sup>th</sup> in uni 8<sup>th</sup> in uni. Congratulations to Teachers, Students and Proud Parents.

Raman Kaur 95.33%. 10 ? n unit

Principal PRINCIPAL G.N.Kh. College for Women Model Town, Ludhiana

## **BBA** (3<sup>rd</sup> Semester)



## **BBA** (1<sup>st</sup> Semester)



## **B.Com** (5<sup>th</sup> Semester)



## **B.Com** (3<sup>rd</sup> Semester)



## **B.Com** (1<sup>st</sup> Semester)



## BA (5<sup>th</sup> Semester)



## BA (3<sup>rd</sup> Semester)



## BA (1<sup>st</sup> Semester)

#### Guru Nanak Khalsa College for Women

Gujarkhan Campus, Model Town

**BA 1st Semester** 

Session 2021-22

#### Toppers

Parampreet Kaur

Loveleen Kaur



1<sup>st</sup> in university 92%

Teachers Incharge (Mentor):



2<sup>nd</sup> in university 91.58%

Manmehar Kaur



3<sup>rd</sup> in university 90.50% Simranjeet Kaur



3<sup>rd</sup> in university 90.50%

Congratulations to Teachers, Students and Proud Parents

reeto Principal

## BCA (5<sup>th</sup> Semester)



Principal Principal G.N. Kh. College for Women, Model Town, LUDHIANA

Sound Prim **Teachers Incharge** 

## BCA (3<sup>rd</sup> Semester)



Sound Stree **Teachers Incharge** 

Principal Principa G.N. Kh. College for Women Model Town,LUDHIANA

### BC