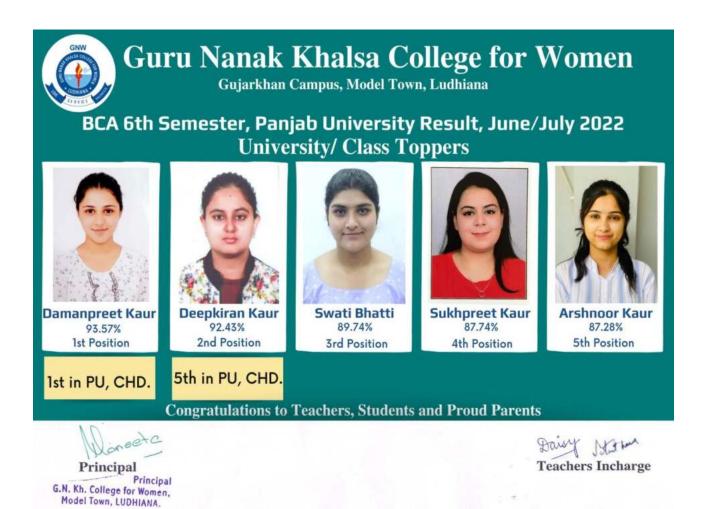

## **BCA (6<sup>th</sup> Semester)**

## BCA (5<sup>th</sup> Semester)

Principal Principal G.N. Kh. College for Women, Model Town, LUDHIANA

Sound Prim **Teachers Incharge** 