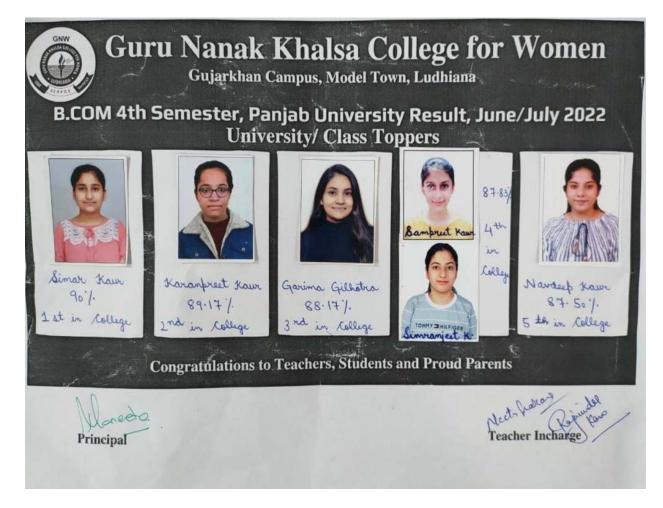

up>nd</sup> Semester)



Principal Principal G.N. Kh. College for Women, Model Town,LUDHIANA

**Teachers Incharge** 

## **BBA** (6<sup>th</sup> Semester)



## **BBA** (4<sup>th</sup> Semester)



## **BBA** (2<sup>nd</sup> Semester)



# **B.Com** (6<sup>th</sup> Semester)

Guru Nanak Khalsa College for Women

Gujarkhan Campus, Model Town

B.Com 6<sup>th</sup> Semester

Session - 2021-22

Toppers

Shagun Kakkar



1<sup>st</sup> in College 3283/3700



2<sup>nd</sup> in College

3254/3700



3<sup>rd</sup> in College 3240/3700 Ishika Mahajan



4<sup>th</sup> in College 3208/3700

**Congratulations to Teachers, Students and Proud Parents** 

Vasundhra Aggarwal



4<sup>th</sup> in College 3208/3700

Principal

Teachers Incharge (Mentor): Oxan Man

## **B.Com** (4<sup>th</sup> Semester)



## **B.Com** (2<sup>nd</sup> Semester)

Guru Nanak Khalsa College for Won ... Gujarkhan Campus, Model Town B.Com 2<sup>nd</sup> Semester Session - 2021-22

Toppers

Parneet Kaur



1<sup>st</sup> in College 8<sup>th</sup> in University 572/660



Dilshan Kaur

2<sup>nd</sup> in College

568/660



Malika

560/660



Preeti

560/660

Congratulations to Teachers, Students and Proud Parents

1 wopenfle HOD & Teachers Incharge (Mentor):

Principal

# **BA** (6<sup>th</sup> Semester)

Guru Nanak Khalsa College for Women Gujarkhan Campus, Model Town B.A. 6<sup>th</sup> Semester Session – 2021-22 <u>Toppers</u>



hipe Teachers Incharge (M

oetc.

Principal

# **BA** (4<sup>th</sup> Semester)



Congratulations to Teachers, Students & Proud Parents

Seens Die

Principal

**Teachers Incharge**