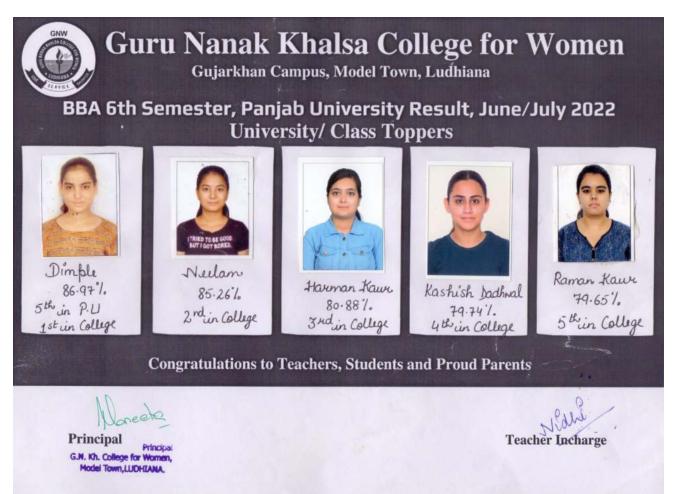

. (English) Semester II

Session 2021-22

Toppers

Tejinder Kaur

Yukta



6<sup>th</sup> in PU 286/400 71.50%



Harshpreet Kaur



3<sup>rd</sup> in College 263/400 65.75%

Congratulations to Teachers, Students and Proud Parents

ede Principal



## PGDMC (2<sup>nd</sup> Semester)

Guru Nanak Khalsa College for Women Gujarkhan Campus, Model Town PGDMC 2<sup>nd</sup> Semester Session 2021-22

Toppers



Harsh Kaur

76.6%





5<sup>th</sup> in Universi 76.3%



0<sup>th</sup> in University 74.6% Prabhleen Kaur

7<sup>th</sup> in 1 7

Principal

Congratulations to Teachers, Students & Proud Parents

**Teachers Incharge** 

## PGDCA (2<sup>nd</sup> Semester)



Principal Principal G.N. Kh. College for Women, Model Town,LUDHIANA

**Teachers Incharge** 

## **BBA** (6<sup>th</sup> Semester)



## **BBA** (4<sup>th</sup> Semester)



## **BBA** (2<sup>nd</sup> Semester)



# **B.Com** (6<sup>th</sup> Semester)

Guru Nanak Khalsa College for Women

Gujarkhan Campus, Model Town

B.Com 6<sup>th</sup> Semester

Session - 2021-22

Toppers

Shagun Kakkar



1<sup>st</sup> in College 3283/3700



2<sup>nd</sup> in College

3254/3700



3<sup>rd</sup> in College 3240/3700 Ishika Mahajan



4<sup>th</sup> in College 3208/3700

**Congratulations to Teachers, Students and Proud Parents** 

Vasundhra Aggarwal



4<sup>th</sup> in College 3208/3700

Principal

Teachers Incharge (Mentor): Oxan Man

## **B.Com** (4<sup>th</sup> Semester)



## **B.Com** (2<sup>nd</sup> Semester)

Guru Nanak Khalsa College for Won ... Gujarkhan Campus, Model Town B.Com 2<sup>nd</sup> Semester Session - 2021-22