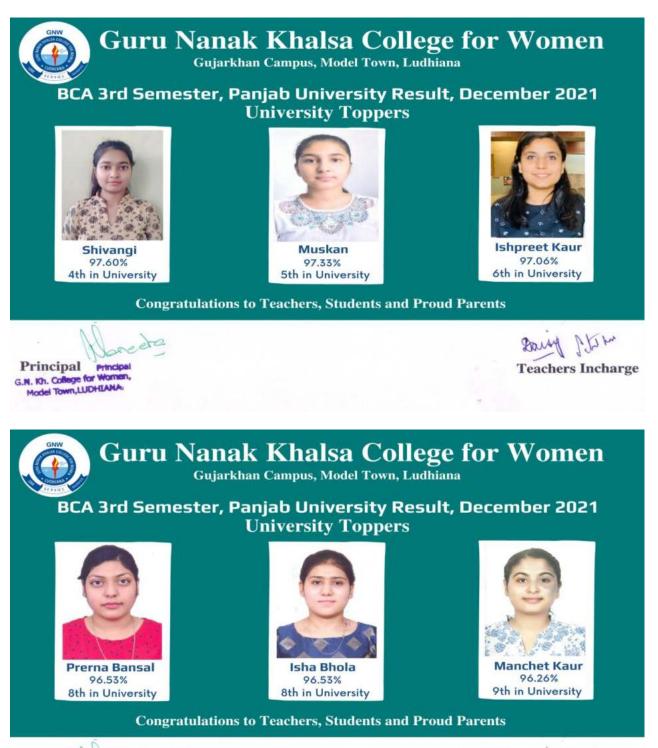

## BCA (3<sup>rd</sup> Semester)

Sound Stree **Teachers Incharge** 

Principal Principa G.N. Kh. College for Women Model Town,LUDHIANA