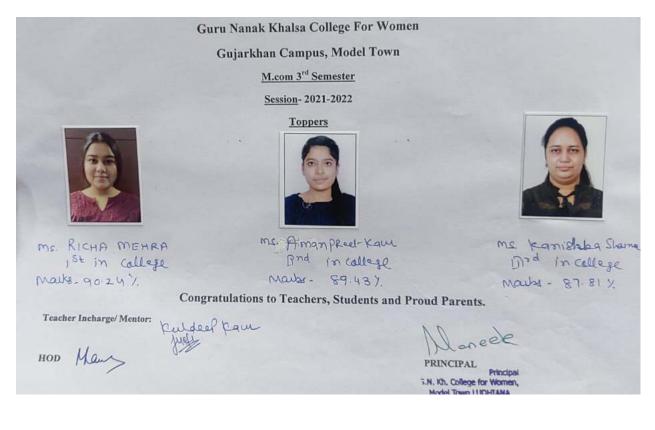

## M.Com 3<sup>rd</sup> Semester

### **M.Com 2nd Semester**

Guru Nanak Khalsa College for Women

Gujarkhan Campus, Model Town

M.Com-2<sup>nd</sup> Semester

Session - 2021-22

#### Toppers

Taranjot Kaur

1<sup>st</sup> in College 6<sup>th</sup> in University 1261/1400

Damanpreet Kaur

2<sup>nd</sup> in College 10<sup>th</sup> in University 1251/1400

2<sup>nd</sup> in College 10<sup>th</sup> in University 1251/1400

1207/1400

Congratulations to Teachers, Students and Proud Parents

HOD & Teachers Incharge (Mentor): Man

creek Principal