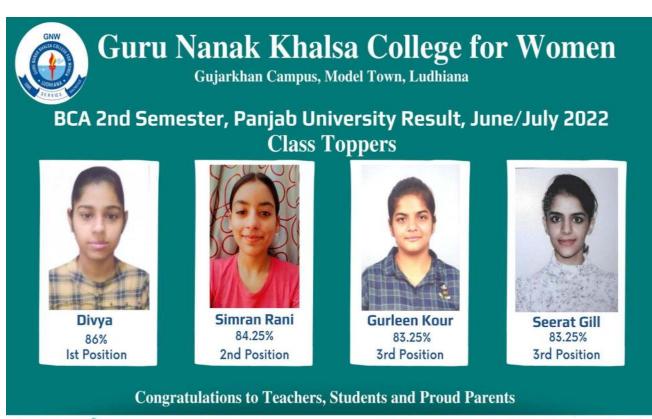

## BCA (2<sup>nd</sup> Semester)

Principal Principal

G.N. Kh. College for Women, Model Town,LUDHIANA

NUM **Teachers Incharge**