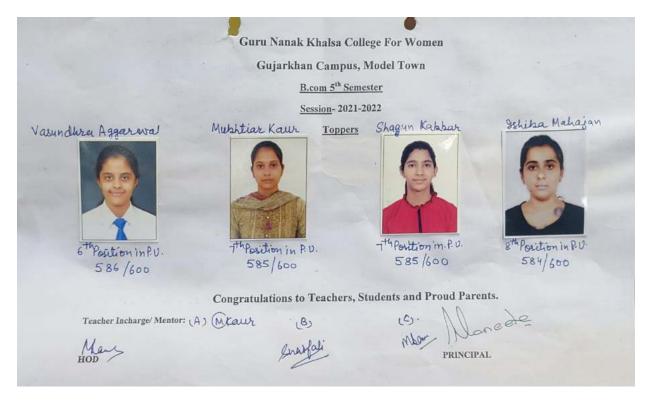

## **B.Com** (5<sup>th</sup> Semester)

# **B.Com** (6<sup>th</sup> Semester)

Guru Nanak Khalsa College for Women

Gujarkhan Campus, Model Town

B.Com 6<sup>th</sup> Semester

Session - 2021-22

Toppers

Shagun Kakkar

1<sup>st</sup> in College 3283/3700

2<sup>nd</sup> in College

3254/3700

3<sup>rd</sup> in College 3240/3700 Ishika Mahajan

4<sup>th</sup> in College 3208/3700

**Congratulations to Teachers, Students and Proud Parents** 

Vasundhra Aggarwal

4<sup>th</sup> in College 3208/3700

Principal

Teachers Incharge (Mentor): Oxan Man