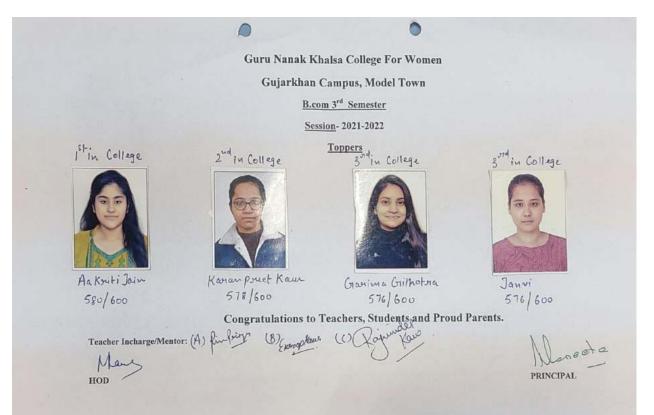

cipal G.N.Kh. College for Women Model Town, Ludhiana



## **PGDCA** (1<sup>st</sup> Semester)



## **BBA** (5<sup>th</sup> Semester)

Guru Nanak Khalsa College For Women Gujarkhan Campus, Model Town BBA 5th Semester Session- 2021-2022



Aschnoor Kaur 96.83 %. 3<sup>rd</sup>n university





96.83.1. 3<sup>4</sup> in uni.

Teacher Incharge: Mrs. GURLEEN





Dimple Neelam Harman Kaur 96.337. 96.337. 95.687. 4<sup>th</sup> in uni 4<sup>th</sup> in uni 8<sup>th</sup> in uni. Congratulations to Teachers, Students and Proud Parents.

Raman Kaur 95.33%. 10 ? n unit

Principal PRINCIPAL G.N.Kh. College for Women Model Town, Ludhiana

## **BBA** (3<sup>rd</sup> Semester)



## **BBA** (1<sup>st</sup> Semester)



## **B.Com** (5<sup>th</sup> Semester)



## **B.Com** (3<sup>rd</sup> Semester)



## **B.Com** (1<sup>st</sup> Semester)



## BA (5<sup>th</sup> Semester)



## BA (3<sup>rd</sup> Semester)



## BA (1<sup>st</sup> Semester)

#### Guru Nanak Khalsa College for Women

Gujarkhan Campus, Model Town

**BA 1st Semester** 

Session 2021-22

#### Toppers

Parampreet Kaur

Loveleen Kaur



1<sup>st</sup> in university 92%

Teachers Incharge (Mentor):



2<sup>nd</sup> in university 91.58%

Manmehar Kaur



3<sup>rd</sup> in university 90.50% Simranjeet Kaur



3<sup>rd</sup> in university 90.50%

Congratulations to Teachers, Students and Proud Parents

reeto Principal

## BCA (5<sup>th</sup> Semester)



Principal Principal G.N. Kh. College for Women, Model Town, LUDHIANA

Sound Prim **Teachers Incharge** 

## BCA (3<sup>rd</sup> Semester)



Sound Stree **Teachers Incharge*