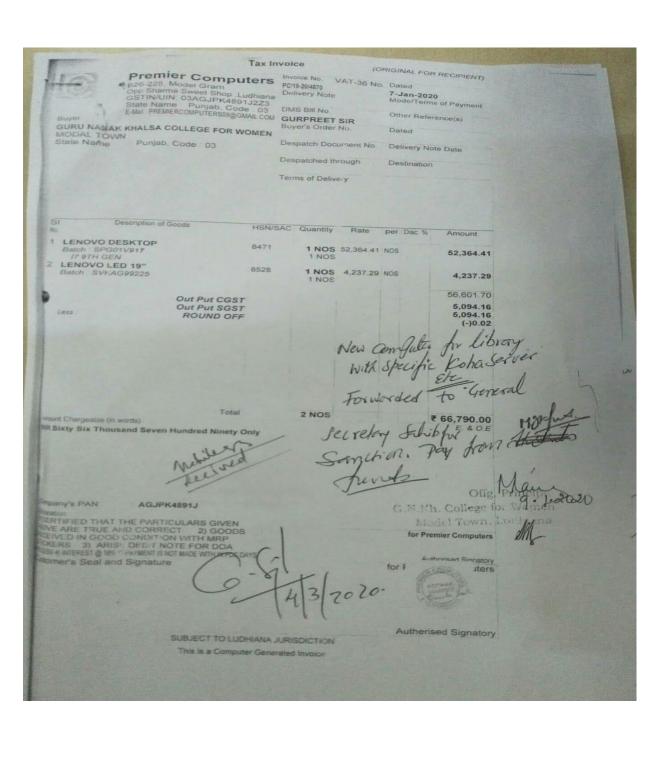

## Subject:- RTGS

Sir,

Kindly debit a sum of Rs.66790/- (Rs. Sixty Six thousand seven hundred & Ninety only) to our SB A/c No. 463437216 (GNW Management Fund) & transfer this amount through RTGS to Premier Computers A/c No. 50200012787280 IFSC Code HDFC0000634.