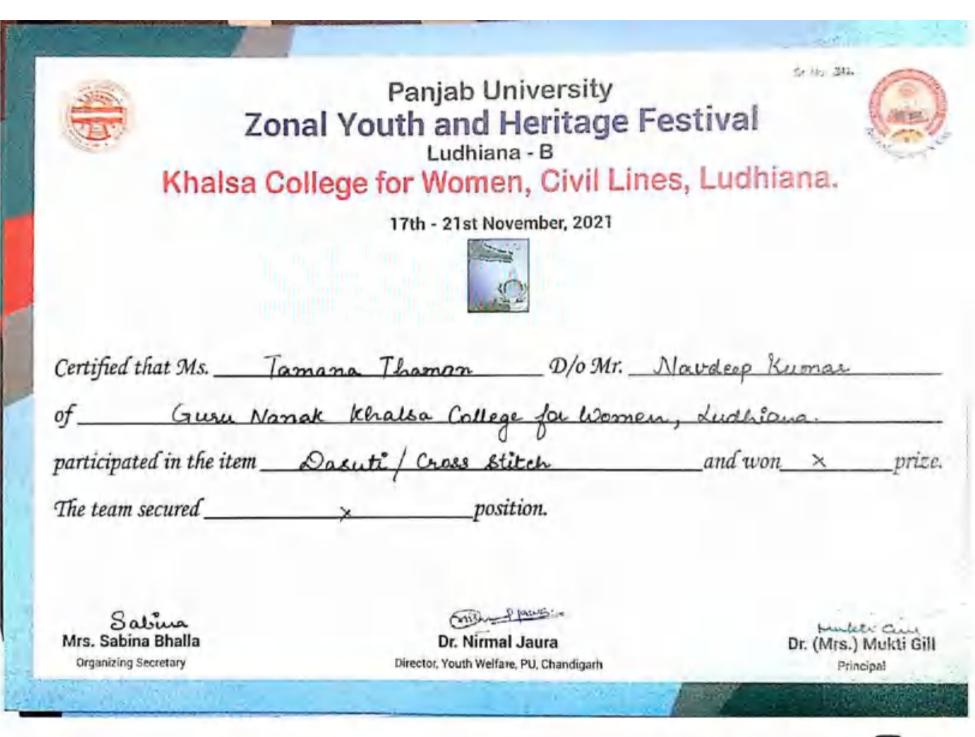

cretary Dr. Nirmal Jaura Director, Youth Welfare, PU, Chandigarh Dr. (Mrs.) Mukti Gill Principal

S- NO 159











Khalsa College for Women, Civil Lines, Ludhiana.

17th - 21st November, 2021



| Certified that Ms        | npreet Kaus | D/o Mr           | Onkae Singh          |
|--------------------------|-------------|------------------|----------------------|
| of Guu Na                | nak khalla  | College for Wome | n, Ludhiana          |
| participated in the item | Elocution   |                  | and won Third prize. |
| The team secured         | -           | position.        |                      |

Sabina Mrs. Sabina Bhalla Organizing Secretary

Frithen Planning

Dr. Nirmal Jaura Director, Youth Welfare, PU, Chandigarh Dr. (Mrs.) Mukti Gill Principal

51 No 264











CS CamScanner





CS CamScanner









Khalsa College for Women, Civil Lines, Ludhiana.

17th - 21st November, 2021



| Certified that Ms Ray    | marpseet Kai   | us D/o Mr    | Bhupino | ler | Singl |         |
|--------------------------|----------------|--------------|---------|-----|-------|---------|
| of lyuru Narak           | Khalsa College | e for women, | Model I | aum | , Lud | hiana   |
| participated in the item |                |              | and w   |     |       | _prize. |
| The team secured         | x              | _position.   |         |     |       |         |

Sabina Bhalla Organizing Secretary mil Proved.

Dr. Nirmal Jaura Director, Youth Welfare, PU, Chandigarh Dr. (Mrs.) Mukti Gill Principal

51.110 658





Organizing Secretary

### Panjab University Zo