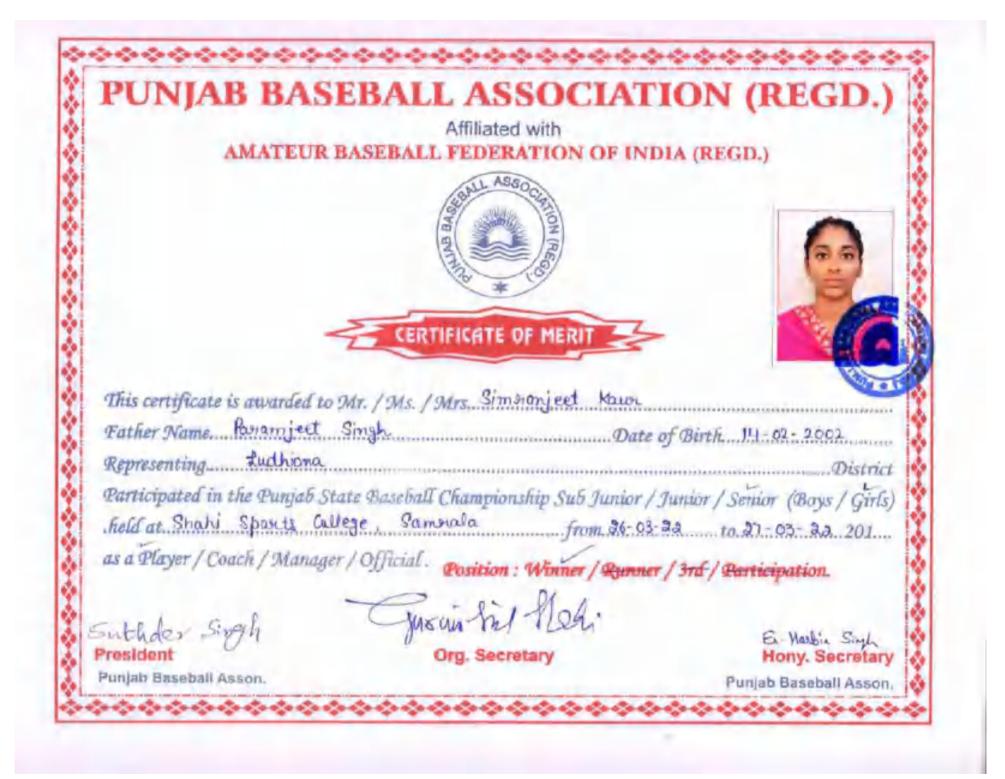

#### Place: Winner/Runner Up/Third Place/Participation

Ms. Neetal Narang President

Hony. Secretary

**RAJASTHAN STATE SOFTBALL ASSOCIATION** 

SOFTBALL ASSOCIATION OF INDIA

DISTRICT BASEBALL CHAMPION LUDHIANA (Organised by Ludhiana District Baseball Association) Affiliated with ŵ PUNJAB BASEBALL ASSOCIATION & DISTRICT OLYMPIC ASSOCIATION ŵ AN DIS. CERTIFICATE OF MERIT 0 This certificate is awarded to Mr. / Ms. / Mrs. SIMRANJEET KAUR ¢ Tather Name\_\_\_\_PORAMILI SINGH\_\_\_\_\_Date of Birth 14-02-2002 ŵ Representing G. N. K. C. W. Mastel Taken Chib/School/College Participated in the District Baseball Championship Sub Junior / Junior / Senior (Boys / Girls) Ŷ held at. Gr. N. K. C. W. Model Jown From 08-12-2021 10.09 - 12-2021 as a Player / Goach / Manager / Official . Position : Winner / Runner / 3rd / Participation. President Org. President