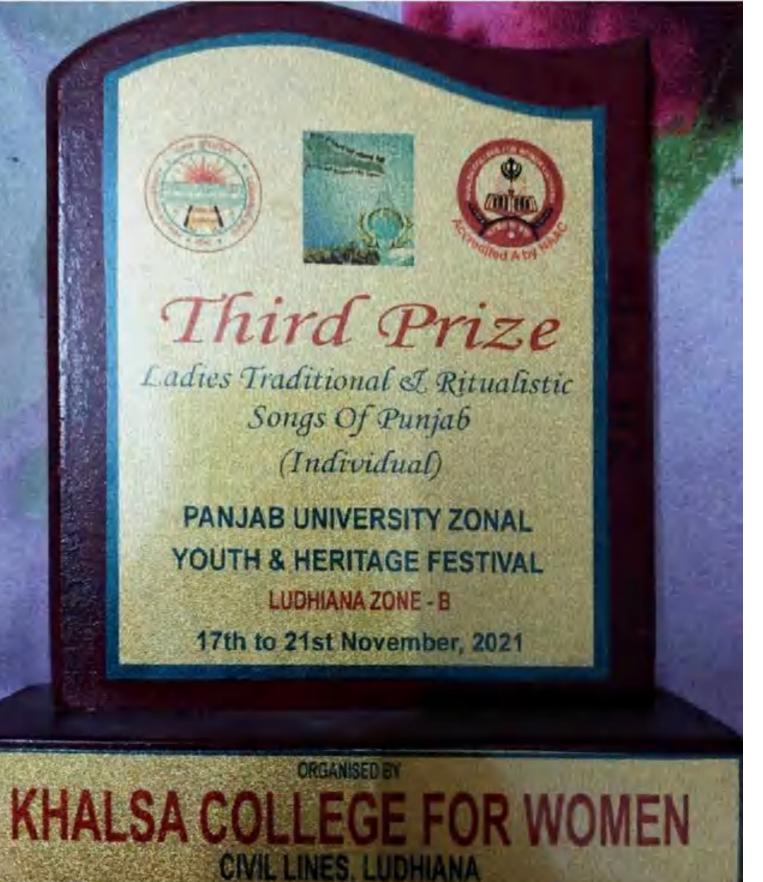

nging (Indian) (Individual)

PANJAB UNIVERSITY ZONAL YOUTH & HERITAGE FESTIVAL LUDHIANA ZONE - B

17th to 21st November, 2021

KHALSA COLLEGE FOR WOMEN





Sturpening Minds, Brightening Tomorrow Guizar Group of Institutes

#### 1<sup>st</sup> Prize BUSINESSMANIA ROBOMANIA

11"-12" March, 2022 Creativity With Intelligence

Guizar Group of Institutes, Ludhiana







PANJAB UNIVERSITY ZONAL YOUTH & HERITAGE FESTIVAL LUDHIANA ZONE - B

17th to 21st November, 2021

ORGANISED BY

KHALSA COLLEGE FOR WOMEN

Scanned with CamScanner

















#### LUMINANZ 2K22

Management Fest

16th March, 2022



Organised by : Department of Commerce & Management

208

200

1 Co





## Third Prize Knitting

PANJAB UNIVERSITY ZONAL YOUTH & HERITAGE FESTIVAL LUDHIANA ZONE - B

17th to 21st November, 2021



Scanned by Scanner Go



Scanned by Scanner Go



### Third Prize Khiddo Making

44. 1 1 1 1

C. S. States

PANJAB UNIVERSITY ZONAL YOUTH & HERITAGE FESTIVAL LUDHIANA ZONE - B

17th to 21st November, 2021

CREAKSED &Y

KHALSA COLLEGE FOR WOMEN

- 计算机图象 不能

Control of the



Third Prize Group Singing (Indian)

PANJAB UNIVERSITY ZONAL YOUTH & HERITAGE FESTIVAL LUDHIANA ZONE - B

17th to 21st November, 2021

ORGANISED BY KHALSA COLLEGE FOR WOMEN CIVIL LINES, LUDHIANA





# Second Prize Quiz

PANJAB UNIVERSITY ZONAL YOUTH & HERITAGE FESTIVAL LUDHIANA ZONE - B

17th to 21st November, 2021



#### Third Prize Ladies Traditional I

Ritualistic Songs Of Punjab

PANJAB UNIVERSITY ZONAL YOUTH & HERITAGE FESTIVAL LUDHIANA ZONE - B

17th to 21st November, 2021

#### ORGANISED BY KHALSA COLLEGE FOR