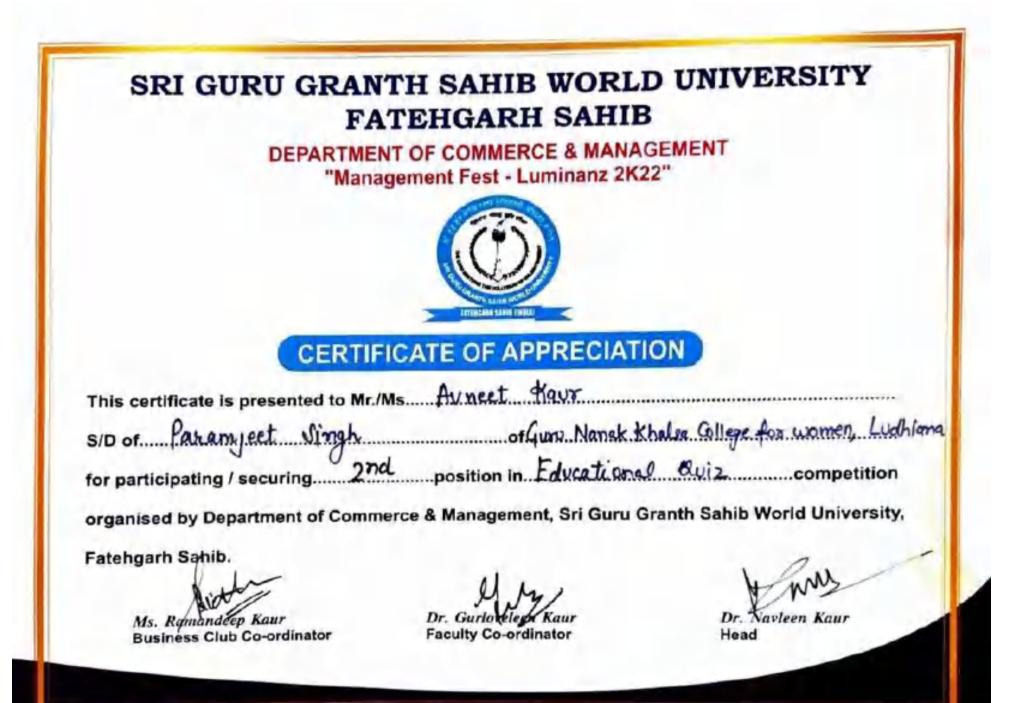

## SRI GURU GRANTH SAHIB WORLD UNIVERSITY FATEHGARH SAHIB

DEPARTMENT OF COMMERCE & MANAGEMENT "Management Fest - Luminanz 2K22"

## **CERTIFICATE OF APPRECIATION**

organised by Department of Commerce & Management, Sri Guru Granth Sahib World University,

Fatehgarh Sahib.

Ms. Ramandeep Kaur Business Club Co-ordinator

Faculty Co-ordinator

Dr. Navleen Kaur Head