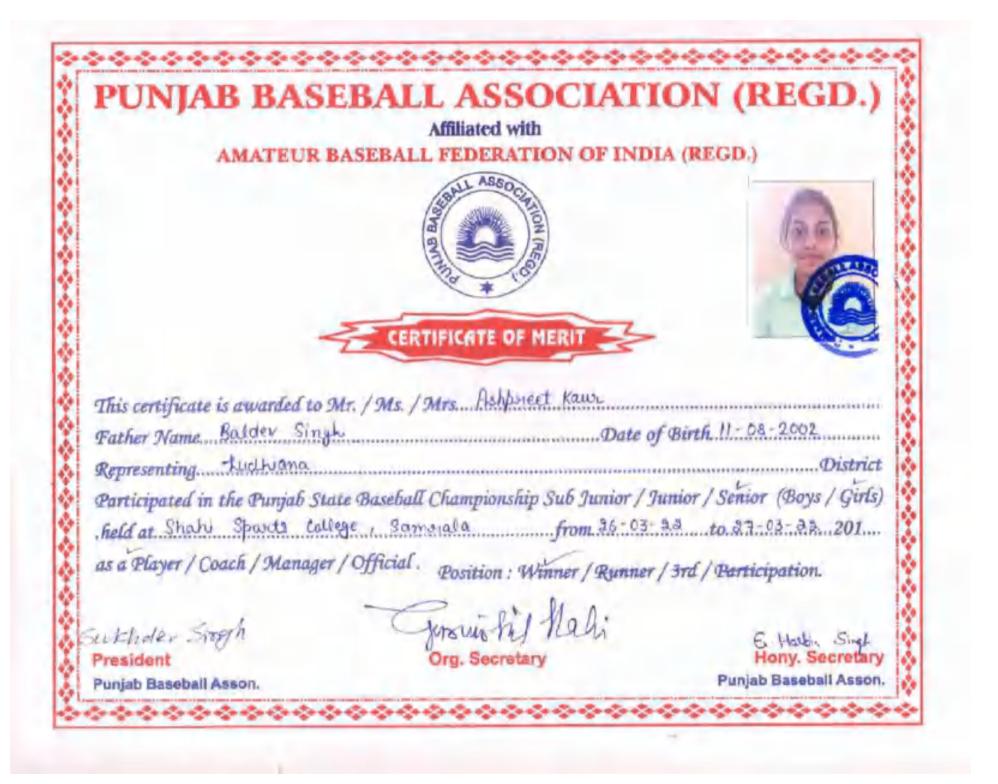

\*\*\*\*\*\*\*\*\*\*\*\*\*\*\*\*\*\* LUDHIANA DISTRICT BASEBALL CHAMPIONSHIP (Organised by Ludhiana District Baseball Association) Affiliated with PUNJAB BASEBALL ASSOCIATION & DISTRICT OLYMPIC ASSOCIATION ÷. DISTRICT UDHUAR CERTIFICATE OF MERIT This certificate is awarded to Mr. / Ms. / Mrs. ASHPREET. KRUB ¢ Father Name\_\_\_\_BALBEN\_SINGH\_\_\_\_Date of Birth\_11-08-2002. 0000000 Representing G. N. K. C. M. Model Town Club/School/College Participated in the District Baseball Championship Sub Junior / Junior / Senior (Boys / Girls) held at G. N. K. C. W. M. del Town, from 08-12-2021 to 0.9-12-2021. as a Player / Coach / Manager / Official. Position : Winner / Runner / 3rd / Participation. 0.0000 Sukbden Sing Er Marbin Sine President Hony. Secretar Org. President 