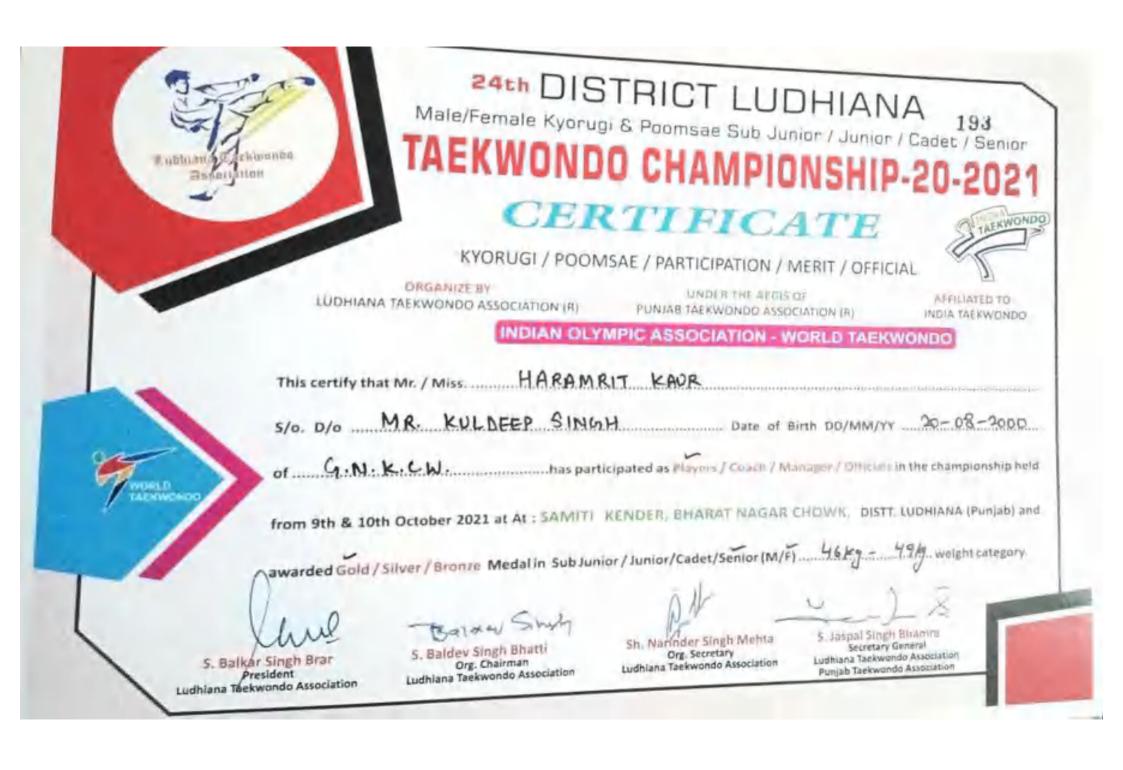

|                                                                                                                 | 24th DISTRICT LUDHIANA 196<br>Male/Female Kyorugi & Poomsae Sub Junior / Junior / Cadet / Senior<br>TAEKWONDO CHAMPIONSHIP-20-2021                                                                                                                                                   |
|-----------------------------------------------------------------------------------------------------------------|--------------------------------------------------------------------------------------------------------------------------------------------------------------------------------------------------------------------------------------------------------------------------------------|
| a de la deservación d | CERTIFICATE                                                                                                                                                                                                                                                                          |
|                                                                                                                 | INDIAN OLYMPIC ASSOCIATION - WORLD TAEKWONDO<br>his certify that Mr / Miss. TAMANNA<br>o. D/o MR. SANJIN K.UMAR. Date of Birth DD/MM/YY 30-07-2003                                                                                                                                   |
| tre                                                                                                             | O.N.K.C.W. has participated as Players / Coach / Manager / Officials in the championship held<br>om 9th & 10th October 2021 at At : SAMITI KENDER, BHARAT NAGAR CHOWK, DISTT. LUDHIANA (Punjab) and<br>warded Gold / Silver / Bronio Medal in Sob Junior / Junior/Cadet/Senior (M/F) |
| 5, Balkar Sim<br>Presider                                                                                       | ab Brar Balcieu Singly Mehra S Jaspal Singh Bharra Secretary General                                                                                                                                                                                                                 |