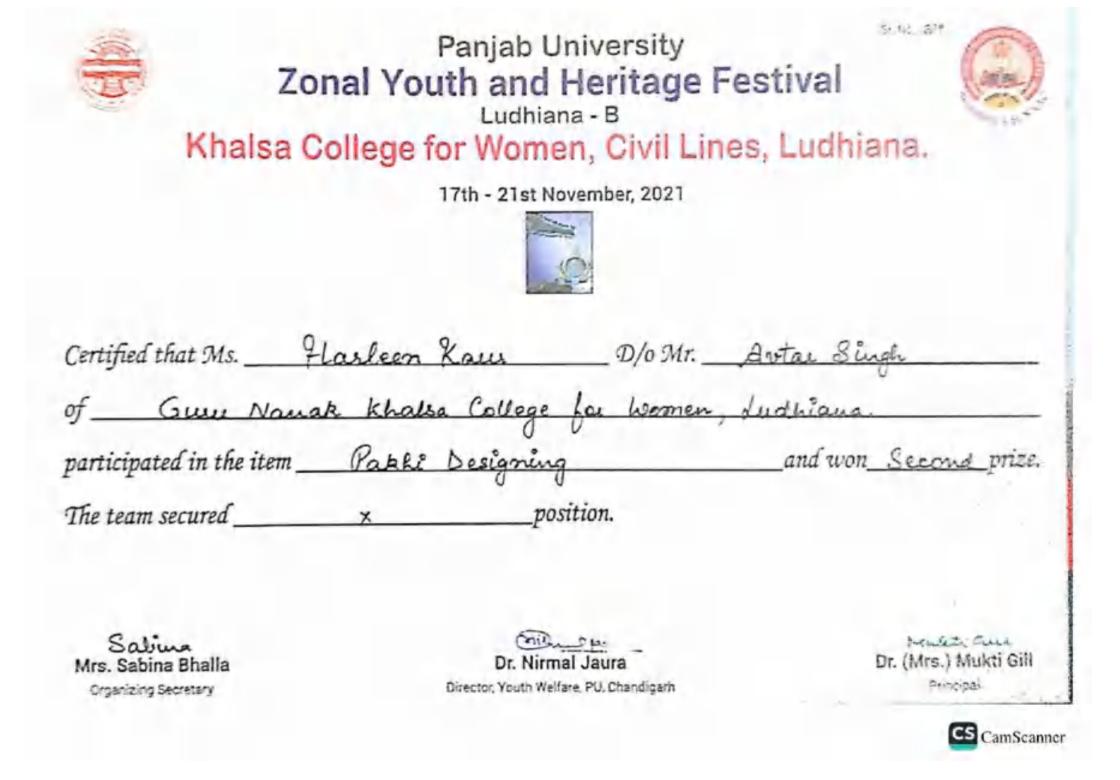

l Jaura Director, Youth Welfare, PU, Chandigarh Dr. (Mrs.) Mukti Gill Principal

S- NO 159











Khalsa College for Women, Civil Lines, Ludhiana.

17th - 21st November, 2021



| Certified that Ms        | npreet Kaus | D/o Mr           | Onkae Singh          |
|--------------------------|-------------|------------------|----------------------|
| of Guu Na                | nak khalla  | College for Wome | n, Ludhiana          |
| participated in the item | Elocution   |                  | and won Third prize. |
| The team secured         | -           | position.        |                      |

Sabina Mrs. Sabina Bhalla Organizing Secretary

Frithen Planning

Dr. Nirmal Jaura Director, Youth Welfare, PU, Chandigarh Dr. (Mrs.) Mukti Gill Principal

51 No 264











CS CamScanner





CS CamScanner









Khalsa College for Women, Civil Lines, Ludhiana.

17th - 21st November, 2021



| Certified that Ms Ray    | marpseet Kai   | us D/o Mr    | Bhupino | ler | Singl |         |
|--------------------------|----------------|--------------|---------|-----|-------|---------|
| of lyuru Narak           | Khalsa College | e for women, | Model I | aum | , Lud | hiana   |
| participated in the item |                |              | and w   |     |       | _prize. |
| The team secured         | x              | _position.   |         |     |       |         |

Sabina Bhalla Organizing Secretary mil Proved.

Dr. Nirmal Jaura Director, Youth Welfare, PU, Chandigarh Dr. (Mrs.) Mukti Gill Principal

51.110 658





Organizing Secretary

### Panjab University Zonal Youth and Her