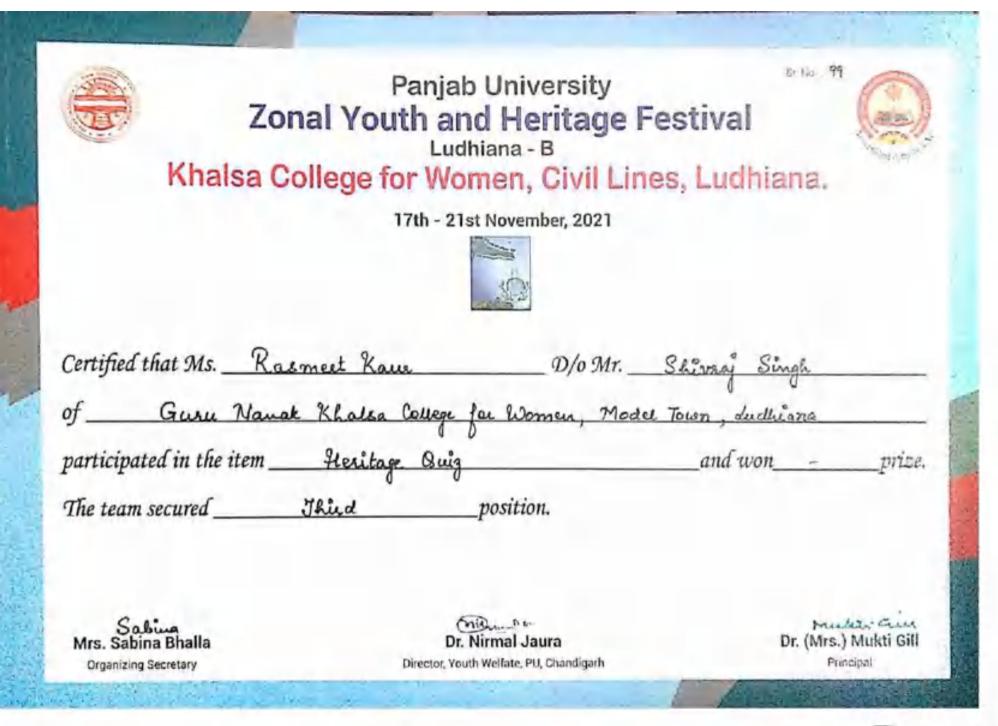

Certificate Of Appreciation

| This Certificate is being awarded to Mr. /Ms. Gauina Nanula                                                |
|------------------------------------------------------------------------------------------------------------|
| Son/ Daughter/Wife of My, Sudhin kuman                                                                     |
| Participated in Quiz Competition                                                                           |
| Held at Gunn Nanak Khalia College for Women On Dated 28th & ptember, 3021<br>He/She Secured Thind Position |
|                                                                                                            |