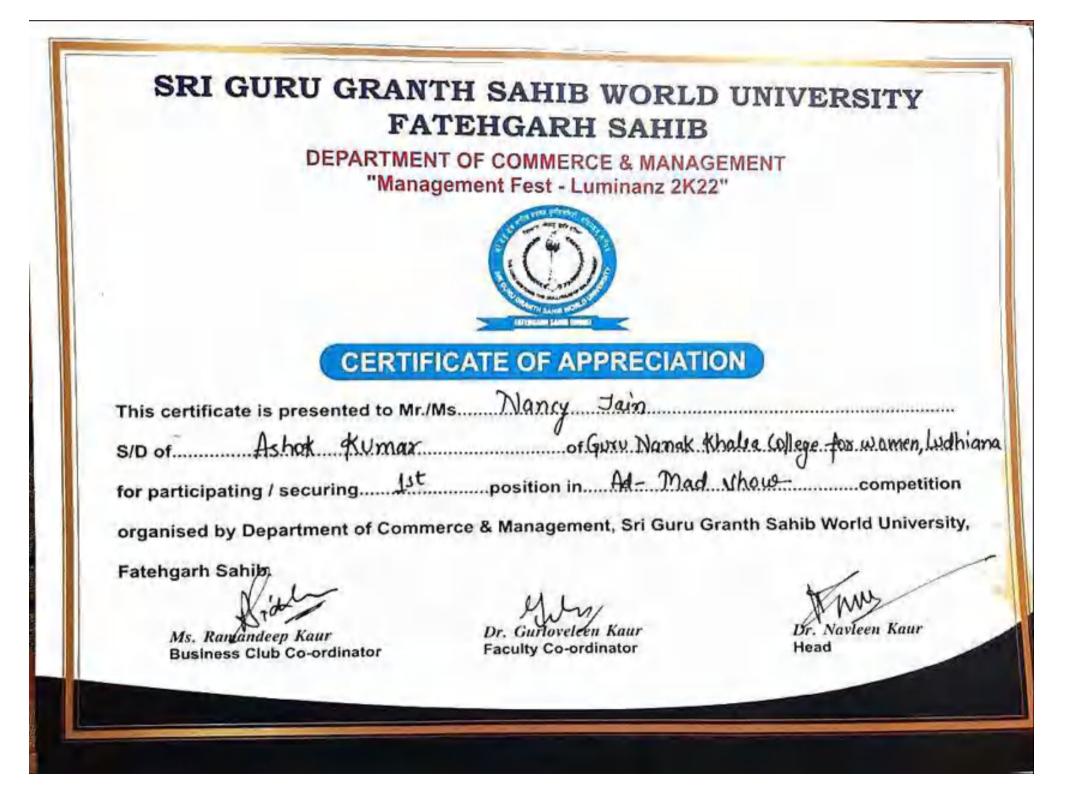

## SRI GURU GRANTH SAHIB WORLD UNIVERSITY FATEHGARH SAHIB

DEPARTMENT OF COMMERCE & MANAGEMENT "Management Fest - Luminanz 2K22"

## **CERTIFICATE OF APPRECIATION**

organised by Department of Commerce & Management, Sri Guru Granth Sahib World University,

Fatehgarh Sahib.

Ms. Ramandeep Kaur Business Club Co-ordinator

Faculty Co-ordinator

Dr. Navleen Kaur Head