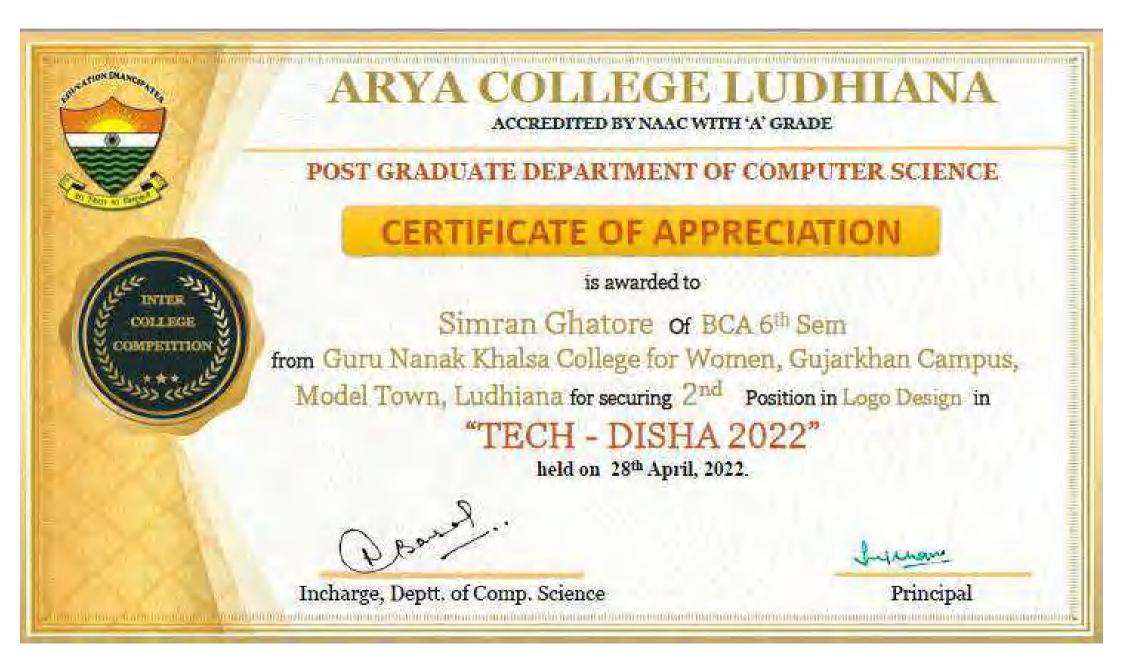

|
|-----------------------------------------------|-----------------------------------------------|
|                                               | Character<br>Kala Manch                       |
| Certificate of                                | rticipation                                   |
| This certificate is p                         |                                               |
| In recognition of your outs                   |                                               |
| In Rangoli Making Competi                     | tion, On 30th October 2021<br>Zujata Sharma   |
| DR. ASHISH SEHJPAL<br>President ABVP Ludhiana | SUJATA SHARMA<br>Girls Incharge ABVP Ludhiana |
| 200                                           | 600                                           |













#### DEPARTMENT OF FOOD AND NUTRITION



#### PUNJAB AGRICULTURAL UNIVERSITY, LUDHIANA

Organized

#### **Recipe Competition**

In Association with NSI (Ludhiana Chapter) and IDA (Punjab Chapter)

#### Certificate

This is to certify that <u>Simariot</u> <u>Caure</u> has participated in the Recipe Competition on the theme "Millet Based Nutritious Recipes" to celebrate National Nutrition Month, 2021.

Baine

Dr KIRAN BAINS Professor & Head Convener, NSI (Ludhiana Chapter)

Laspeni Kom

Dr JASPREET KAUR Convener IDA Punjab Chapter



#### DEPARTMENT OF FOOD AND NUTRITION





#### PUNJAB AGRICULTURAL UNIVERSITY, LUDHIANA

Organized

#### **Recipe Competition**

In Association with NSI (Ludhiana Chapter) and IDA (Punjab Chapter)

#### Certificate

This is to certify that <u>Strugget K