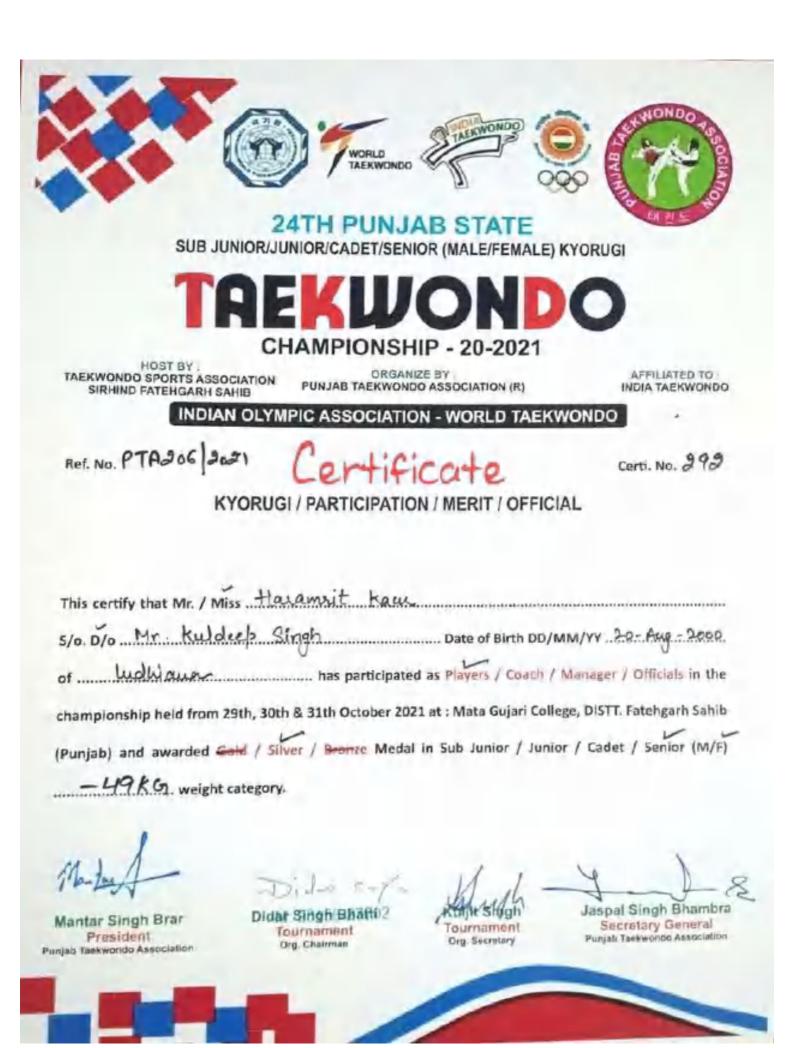

# AMA CUP Taekwondo Championship 2021 CERTIFICATE APPRECIATIO

This is Certify that Ms/Mr Harameit Kaur of Punjab State has been awarded Medal Division -46 kg weight category in the in the Serior **AMA CUP TAEKWONDO CHAMPIONSHIP 2021** held on 27th to 28th Feb 2021 at Maharishi Arvind School Mansarover ,Jaipur Rajasthan