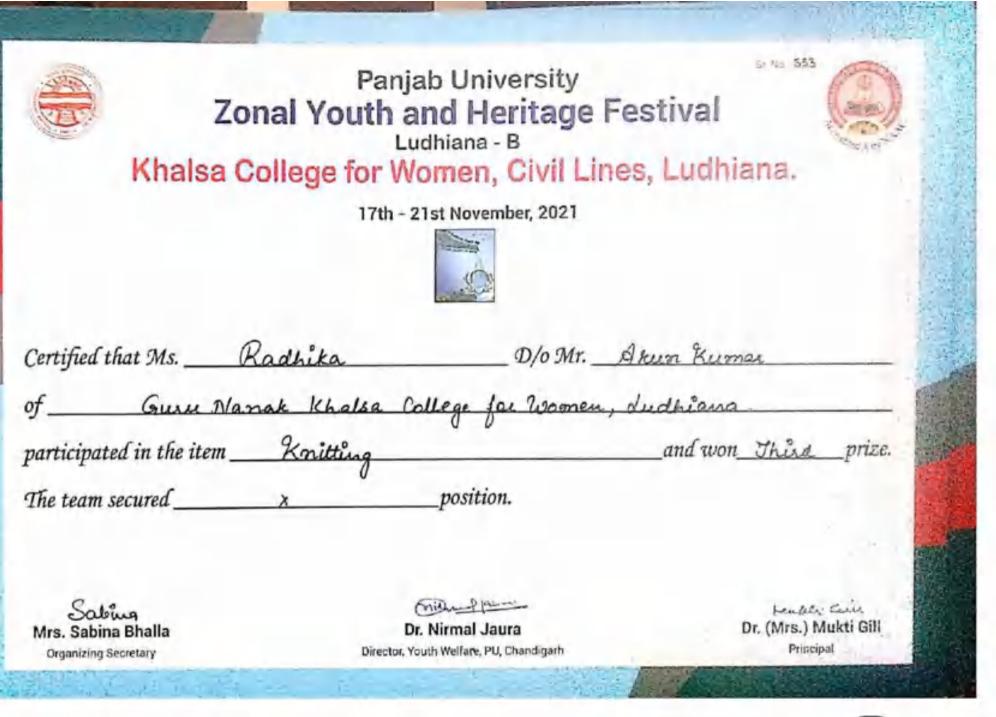

outh Welfare, PU, Chandigarh Dr. (Mrs.) Mukti Gill Principal

S- NO 159











Khalsa College for Women, Civil Lines, Ludhiana.

17th - 21st November, 2021



| Certified that Ms        | npreet Kaus | D/o Mr           | Onkae Singh          |
|--------------------------|-------------|------------------|----------------------|
| of Guu Na                | nak khalla  | College for Wome | n, Ludhiana          |
| participated in the item | Elocution   |                  | and won Third prize. |
| The team secured         | -           | position.        |                      |

Sabina Mrs. Sabina Bhalla Organizing Secretary

Frithen Planning

Dr. Nirmal Jaura Director, Youth Welfare, PU, Chandigarh Dr. (Mrs.) Mukti Gill Principal

51 No 264











CS CamScanner





CS CamScanner









Khalsa College for Women, Civil Lines, Ludhiana.

17th - 21st November, 2021



| Certified that Ms Ray    | marpseet Kai   | us D/o Mr    | Bhupino | ler | Singl |         |
|--------------------------|----------------|--------------|---------|-----|-------|---------|
| of lyuru Narak           | Khalsa College | e for women, | Model I | aum | , Lud | hiana   |
| participated in the item |                |              | and w   |     |       | _prize. |
| The team secured         | x              | _position.   |         |     |       |         |

Sabina Bhalla Organizing Secretary mil Proved.

Dr. Nirmal Jaura Director, Youth Welfare, PU, Chandigarh Dr. (Mrs.) Mukti Gill Principal

51.110 658





Organizing Secretary

### Panjab University Zonal Youth and Heritage Festival Ludh