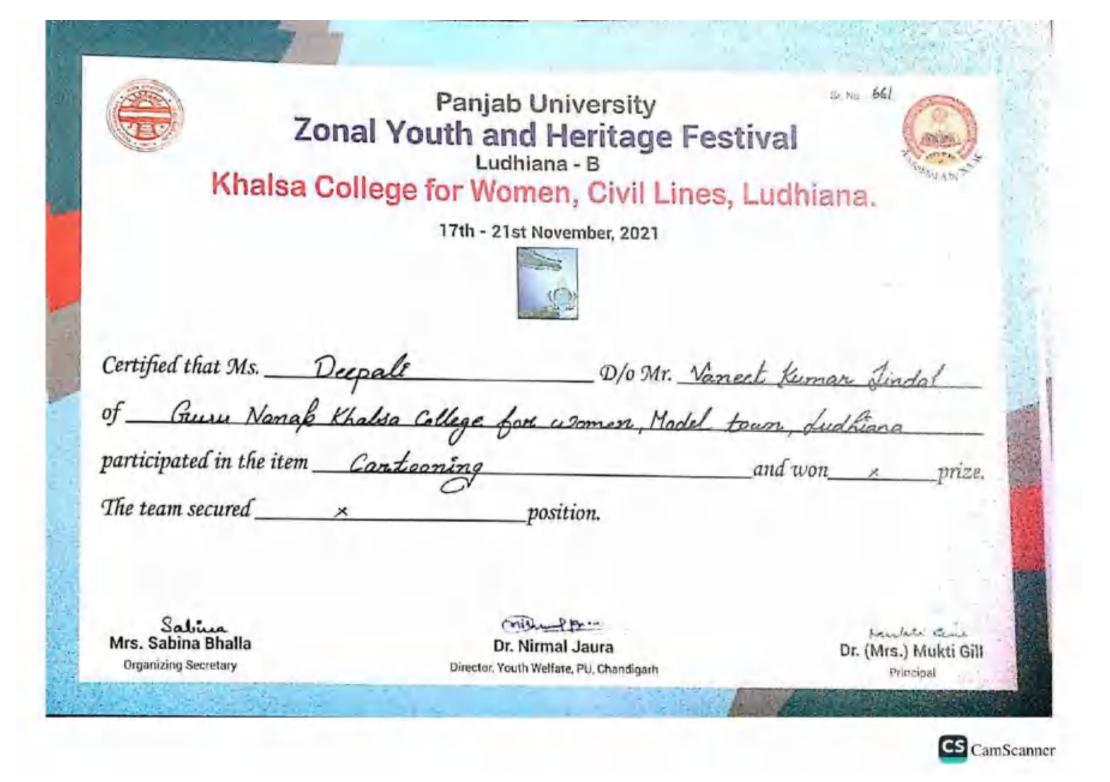

a Bhalla Organizing Secretary Dr. Nirmal Jaura Director, Youth Welfare, PU, Chandigarh

Dr. (Mrs.) Mukti Gill Principal

Silla ERY





Khalsa College for Women, Civil Lines, Ludhiana.

17th - 21st November, 2021



| Certified that Ms.  | Schaj | Anona  | D/0 9     | Mr. V | ikas ielus | 2401   | -    |
|---------------------|-------|--------|-----------|-------|------------|--------|------|
| of                  | Namak | Khalsa | Nollege.  | for   | nomen.     | Ludbis | 3000 |
| participated in the |       |        | U         |       | and won    |        |      |
| The team secured_   | *     |        | position. |       |            |        |      |

Mrs. Sabina Bhalla Organizing Secretary Dr. Nirmal Jaura Director, Youth Welfare, PU, Chandigarh Dr. (Mrs.) Mukti Gill

5 No. 653





Khalsa College for Women, Civil Lines, Ludhiana.

17th - 21st November, 2021



| Certified that Ms. Stuti | D/o Mr. Sukhrag Singh                    |
|--------------------------|------------------------------------------|
| of _ lourn Nanak. Khal   | a College for women, Model Jown, Sudhana |
| participated in the item |                                          |
| The team secured         | position.                                |

Mrs. Sabina Bhalla Organizing Secretary

Conter Deprin.

Dr. Nirmal Jaura Director, Youth Welfare, PU, Chandigath Dr. (Mrs.) Mukti Gill

2 30 312-





Khalsa College for Women, Civil Lines, Ludhiana.

17th - 21st November, 2021



| Certified that Ms. Jasleen Kann        | _ D/o Mr. Amandeep Bingh |
|----------------------------------------|-------------