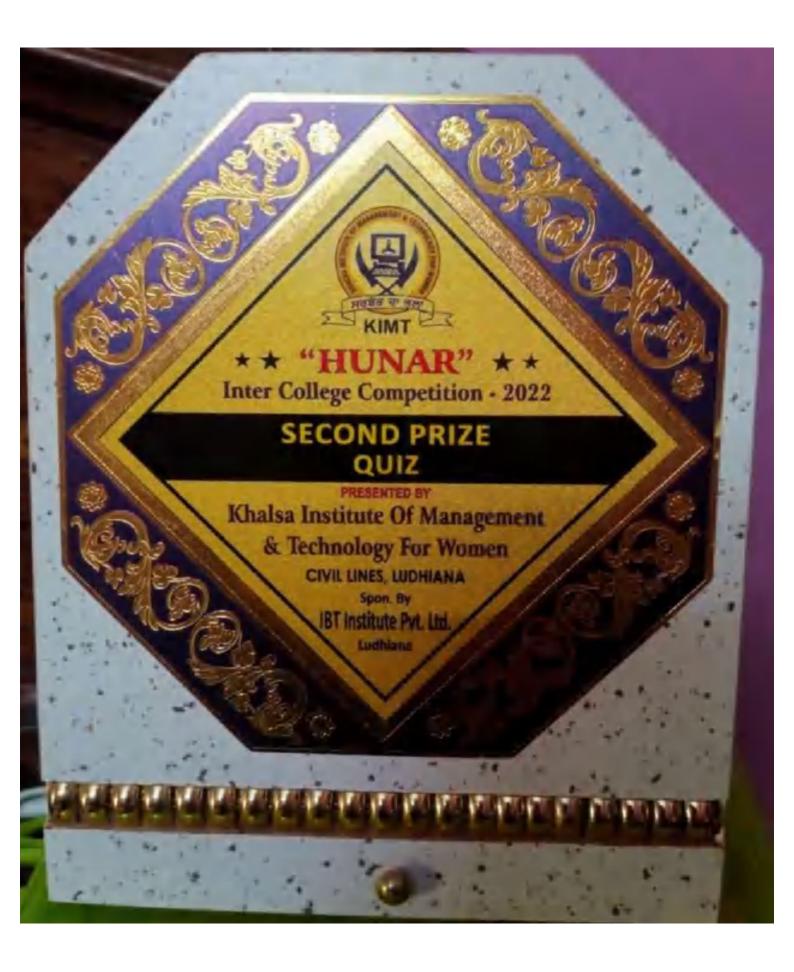

ANDIGARH (Accredited With Grade 'A' by NAAC) Village Jhande, Ferozepur Road, Ludhiana

#### FIRST PRIZE CARTOONING



CONTRACTOR AND A CONTRACT OF A CONTRACT.

# Gazal

PANJAB UNIVERSITY ZONAL YOUTH & HERITAGE FESTIVAL LUDHIANA ZONE - B

17th to 21st November, 2021





### Third Prize Group Shabad

(Individual)

PANJAB UNIVERSITY ZONAL YOUTH & HERITAGE FESTIVAL LUDHIANA ZONE - B

17th to 21st November, 2021





First Prize Group Singing (Indian) (Individual)

PANJAB UNIVERSITY ZONAL YOUTH & HERITAGE FESTIVAL LUDHIANA ZONE - B

17th to 21st November, 2021

KHALSA COLLEGE FOR WOMEN





Sturpening Minds, Brightening Tomorrow Guizar Group of Institutes

#### 1<sup>st</sup> Prize BUSINESSMANIA ROBOMANIA

11"-12" March, 2022 Creativity With Intelligence

Guizar Group of Institutes, Ludhiana







PANJAB UNIVERSITY ZONAL YOUTH & HERITAGE FESTIVAL LUDHIANA ZONE - B

17th to 21st November, 2021

ORGANISED BY

KHALSA COLLEGE FOR WOMEN

Scanned with CamScanner

















#### LUMINANZ 2K22

Management Fest

16th March, 2022



Organised by : Department of Commerce & Management

208

200

1 Co





## Third Prize Knitting

PANJAB UNIVERSITY ZONAL YOUTH & HERITAGE FESTIVAL LUDHIANA ZONE - B

17th to 21st November, 2021



Scanned by Scanner Go



Scanned by Scanner Go



### Third Prize Khiddo Making

44. 1 1 1 1

C. S. States

PANJAB UNIVERSITY ZONAL YOUTH & HERITAGE FESTIVAL LUDHIANA ZONE - B

17th to 21st November, 2021

CREAKSED &Y

KHALSA COLLEGE FOR WOMEN

- 计算机图象 不能

Control of the



Third Prize Group Singing (Indian)

PANJAB UNIVERSITY ZONAL YOUTH & HERITAGE FESTIVAL