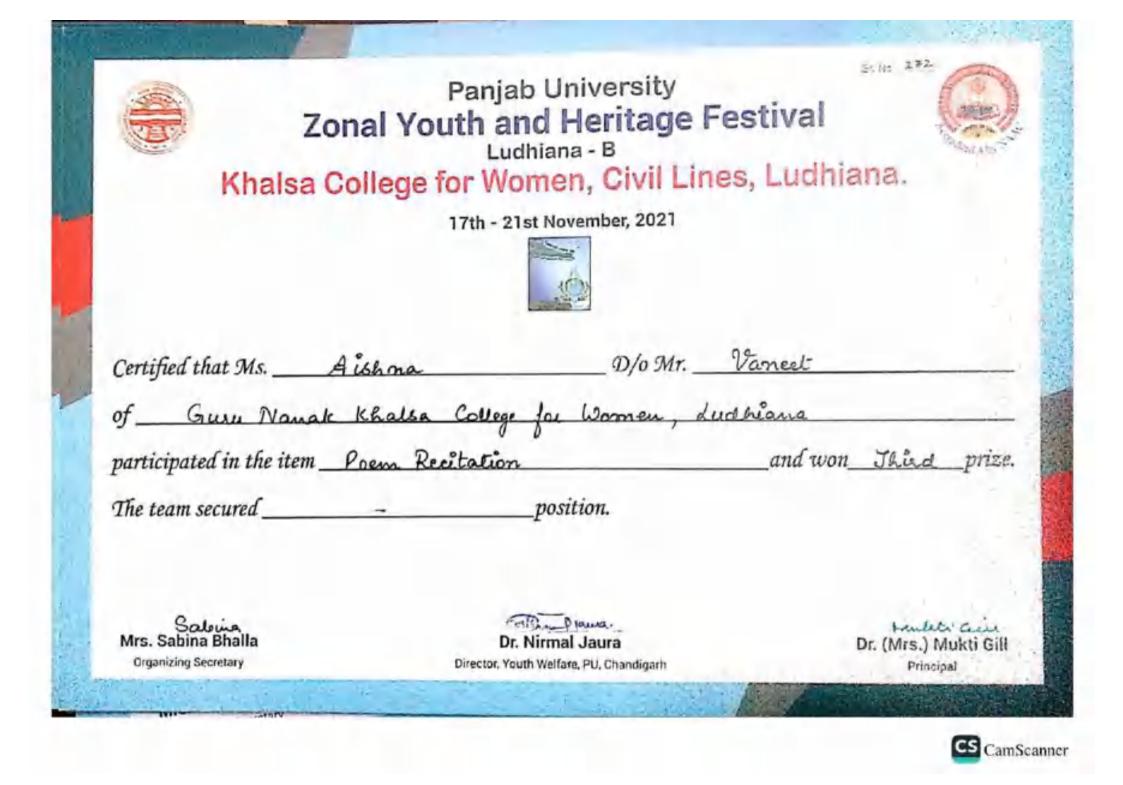

ing Secretary Dr. Nirmal Jaura Director, Youth Welfare, PU, Chandigarh Dr. (Mrs.) Mukti Gill Principal

S- NO 159











Khalsa College for Women, Civil Lines, Ludhiana.

17th - 21st November, 2021



| Certified that Ms        | npreet Kaus | D/o Mr           | Onkae Singh          |
|--------------------------|-------------|------------------|----------------------|
| of Guu Na                | nak khalla  | College for Wome | n, Ludhiana          |
| participated in the item | Elocution   |                  | and won Third prize. |
| The team secured         | -           | position.        |                      |

Sabina Mrs. Sabina Bhalla Organizing Secretary

Frithen Planning

Dr. Nirmal Jaura Director, Youth Welfare, PU, Chandigarh Dr. (Mrs.) Mukti Gill Principal

51 No 264











CS CamScanner





CS CamScanner









Khalsa College for Women, Civil Lines, Ludhiana.

17th - 21st November, 2021



| Certified that Ms Ray    | marpseet Kai   | us D/o Mr    | Bhupino | ler | Singl |         |
|--------------------------|----------------|--------------|---------|-----|-------|---------|
| of lyuru Narak           | Khalsa College | e for women, | Model I | aum | , Lud | hiana   |
| participated in the item |                |              | and w   |     |       | _prize. |
| The team secured         | x              | _position.   |         |     |       |         |

Sabina Bhalla Organizing Secretary mil Proved.

Dr. Nirmal Jaura Director, Youth Welfare, PU, Chandigarh Dr. (Mrs.) Mukti Gill Principal

51.110 658





Organizing Secretary

### Panjab Univers