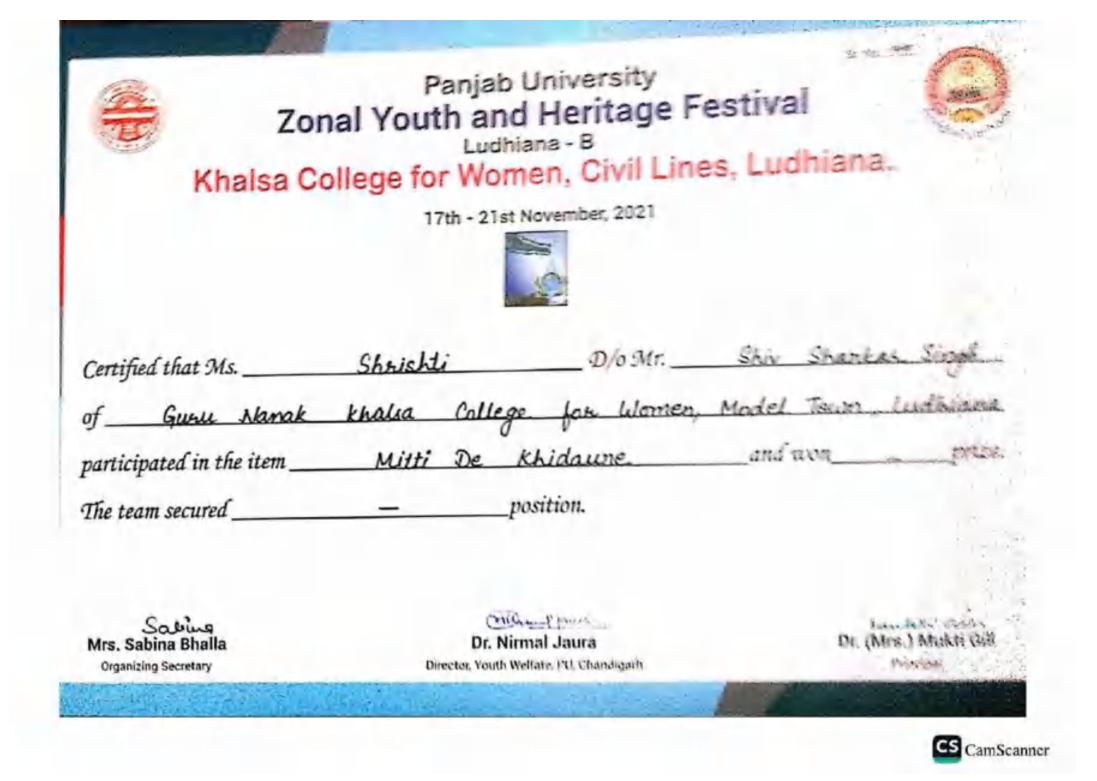

-------|-------------------------------------------------------------------|-----------------------|
| Khal                | sa College for Women, Civil Lines                                 | , Ludhiana.           |
|                     | 17th - 21st November, 2021                                        |                       |
|                     | Jasleen, Kaur D/o Mr. Der<br>Ianak Khalsa College for Wome        |                       |
| participated in the | item Chhiku Making                                                | and won . prize.      |
|                     | position.                                                         |                       |
| Eatring             | Dr. Nirmal Jaura                                                  | Dr. (Mrs.) Mukti Gill |







Khalsa College for Women, Civil Lines, Ludhiana.

17th - 21st November, 2021



| Certifie | ed that Ms     | M     | luskan | _       | _D/0 | Mr,   | Daljit : | Singh    |        |
|----------|----------------|-------|--------|---------|------|-------|----------|----------|--------|
| of       | Guru           | Nanak | Khalsa | College | for  | Women | Model    | Town, L  | dhiana |
| partici  | pated in the i | tem   | Kh     | iddo Ma | king |       | and w    | on Thind | prize. |
| The tea  | am secured     |       | -      | positi  | on.  |       |          |          |        |

Sabing Mrs. Sabina Bhalla Organizing Secretary Dr. Nirmal Jaura Director, Youth Welfare, PU, Chandigarh Dr. (Mrs.) Mukti Gill Principal

S- NO 159











Khalsa College for Women, Civil Lines, Lud