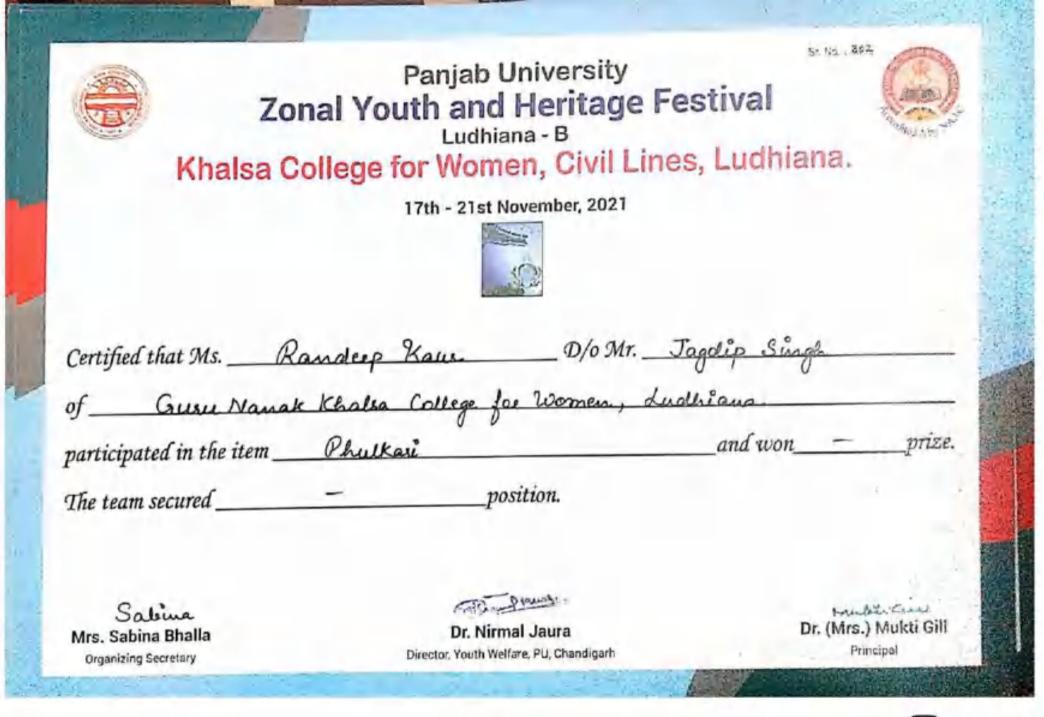

g Secretary Dr. Nirmal Jaura Director, Youth Welfare, PU, Chandigarh Dr. (Mrs.) Mukti Gill Principal

S- NO 159











Khalsa College for Women, Civil Lines, Ludhiana.

17th - 21st November, 2021



| Certified that Ms        | npreet Kaus | D/o Mr           | Onkae Singh          |
|--------------------------|-------------|------------------|----------------------|
| of Guu Na                | nak khalla  | College for Wome | n, Ludhiana          |
| participated in the item | Elocution   |                  | and won Third prize. |
| The team secured         | -           | position.        |                      |

Sabina Mrs. Sabina Bhalla Organizing Secretary

Frithen Planning

Dr. Nirmal Jaura Director, Youth Welfare, PU, Chandigarh Dr. (Mrs.) Mukti Gill Principal

51 No 264











CS CamScanner





CS CamScanner









Khalsa College for Women, Civil Lines, Ludhiana.

17th - 21st November, 2021



| Certified that Ms Ray    | marpseet Kai   | us D/o Mr    | Bhupino | ler | Singl |         |
|--------------------------|----------------|--------------|---------|-----|-------|---------|
| of lyuru Narak           | Khalsa College | e for women, | Model I | aum | , Lud | hiana   |
| participated in the item |                |              | and w   |     |       | _prize. |
| The team secured         | x              | _position.   |         |     |       |         |

Sabina Bhalla Organizing Secretary mil Proved.

Dr. Nirmal Jaura Director, Youth Welfare, PU, Chandigarh Dr. (Mrs.) Mukti Gill Principal

51.110 658





Organizing Secretary

### Panjab Universit