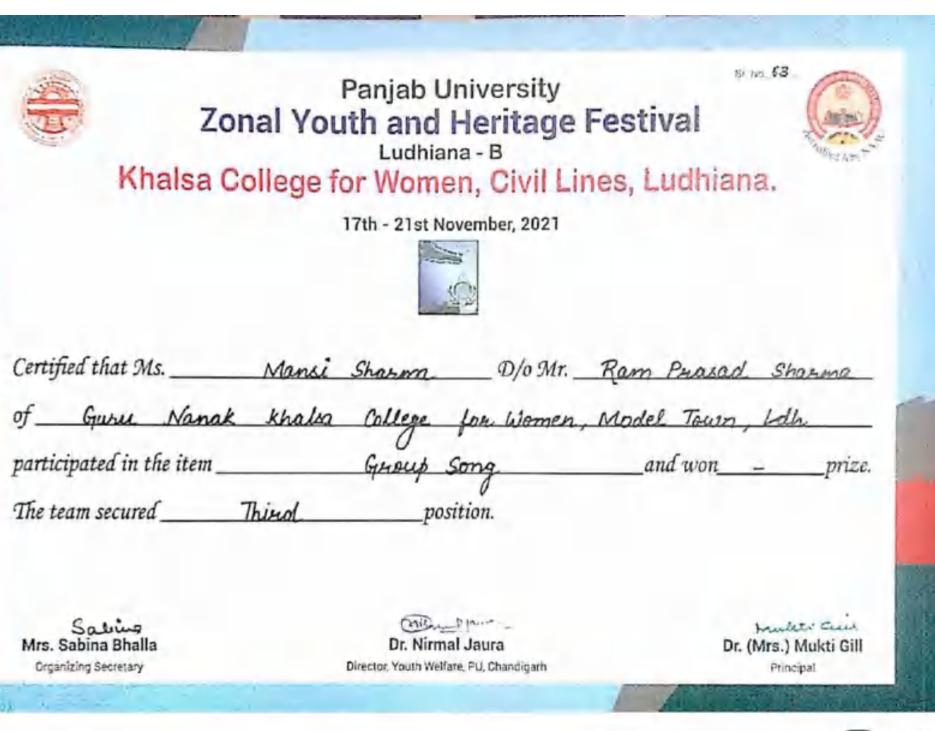

#### GURU NANAK KHALSA COLLEGE FOR WOMEN GUJARKHAN CAMPUS, LUDHIANA (2021-2022)

5.3.1 Number of awards/medals for outstanding performance in sports/cultural activities at university/state/national / international level (award for a team event should be counted as one) during the year

&

5.3.3 Number of sports and cultural events/competitions in which students of the Institution participated during the year (organized by the institution/other institutions)

ed

Dr. Maneeta Kahlon Principal