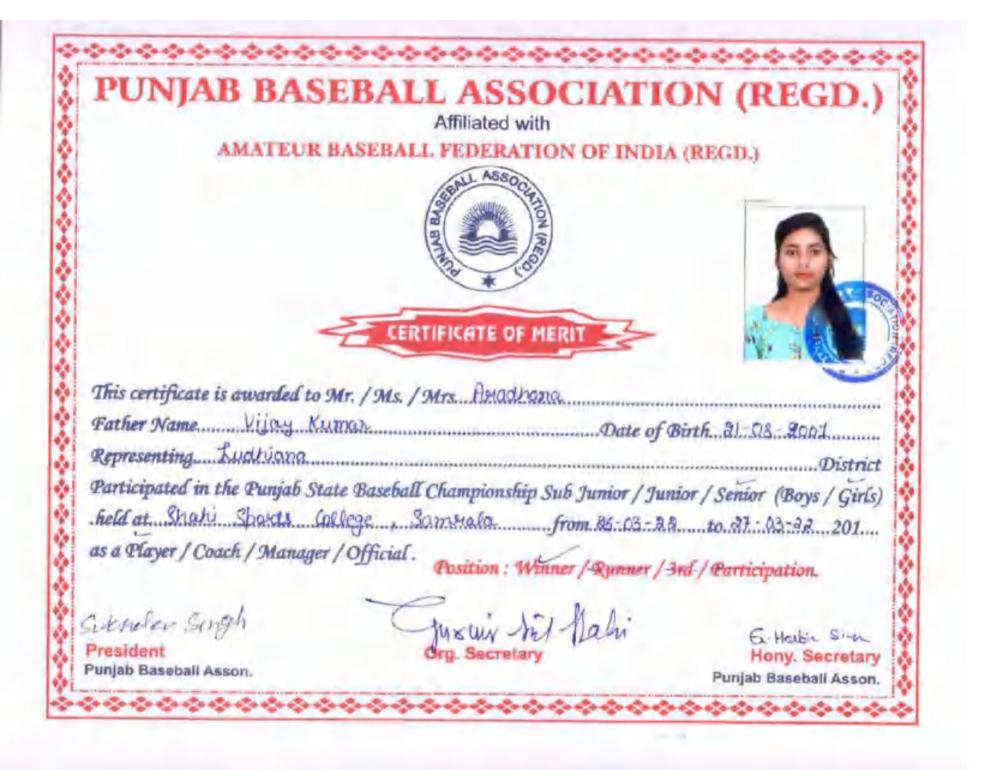

\*\*\*\*\*\*\*\*\*\*\*\* LUDHIANA DISTRICT BASEBALL CHAMPIONSHIP (Organised by Ludhiana District Baseball Association) Affiliated with PUNJAB BASEBALL ASSOCIATION & DISTRICT OLYMPIC ASSOCIATION PHADISTRIC> CERTIFICATE OF MERIT \* This certificate is awarded to Mr. / Ms. / Mrs. NAX.DE.E.P. KAW.R. ۵ Representing G. N. K. C. W. Model Town Club/School/College Participated in the District Baseball Championship Sub Junior / Junior / Senior (Boys / Girls) held at G. N. K. C. W. Medel Town from 08-12-2021 to 09-12-2021. as a Player / Coach / Manager / Official. Position : Winner / Runner / 3rd / Participation. Sulchder President Hony. Secretary

LUDHIANA DISTRICT BASEBALL CHAMPIONSHIP (Organised by Ludhiana District Baseball Association) Affiliated with PUNJAB BASEBALL ASSOCIATION & DISTRICT OLYMPIC ASSOCIATION ٠ UDHIAN CERTIFICATE OF MERIT This certificate is awarded to Mr. / Ms. / Mrs. MANPREET KENR Father Name\_\_\_RAJU\_SINGH\_\_\_\_Date of Birth\_ 06-97-2009 Representing G. N. K. C. W. Model Town. Club/School/College Participated in the District Baseball Championship Sub Junior / Junior / Senior (Boys / Girls) held at. G. N. & C. 102 ... Model Town from 0.8-12-2021. to 5.9-12- 2021. as a Player / Coach / Manager / Official . Position : Winner / Runner / 3rd / Participation. Suchder Singy Hony. Secretary Gu Habin Sing President Org. President

\*\*\*\*\*\*\*\*\*\*\*\*\*\*\*\*\*\* LUDHIANA DISTRICT BASEBALL CHAMPIONSHIP (Organised by Ludhiana District Baseball Association) Affiliated with PUNJAB BASEBALL ASSOCIATION & DISTRICT OLYMPIC ASSOCIATION ÷. DISTRICT UDHUAR CERTIFICATE OF MERIT This certificate is awarded to Mr. / Ms. / Mrs. ASHPREET. KRUB ¢ Father Name\_\_\_\_BALBEN\_SINGH\_\_\_\_Date of Birth\_11-08-2002. 0000000 Representing G. N. K. C. M. Model Town Club/School/College Participated in the District Baseball Championship Sub Junior / Junior / Senior (Boys / Girls) held at G. N. K. C. W. M. del Town, from 08-12-2021 to 0.9-12-2021. as a Player / Coach / Manager / Official. Position : Winner / Runner / 3rd / Participation. 0.0000 Sukbden Sing Er Marbin Sine President Hony. Secretar Org. President 

\*\*\*\* LUDHIANA DISTRICT BASEBALL CHAMPIONSHIP (Organised by Ludhiana District Baseball Association) Affiliated with PUNJAB BASEBALL ASSOCIATION & DISTRICT OLYMPIC ASSOCIATION • DISTRIC UDHIAN CERTIFICATE OF MERIT This certificate is awarded to Mr. / Ms. / Mrs. P.AR.M.I.N.DE.R. KAUR 4 Father Name\_\_\_\_AVTAR\_SINGH\_\_\_\_Date of Birth\_16-10-2002 4 Representing. Granding. K. C. W. Madel Town. Club/School/College Participated in the District Baseball Championship Sub Junior / Junior / Senior (Boys / Girls) 4 held at. G. N.K. C. W. Madel Town from 08-12-2021 to 09-19-2021 2 as a Player / Coach / Manager / Official . Position : Winner / Runner / 3rd / Participation. Sulchder Es- Harbin President Hony. Secretary

LUDHIANA DISTRICT BASEBALL CHAMPIONSHIP (Organised by Ludhiana District Baseball Association) Affiliated with Ŷ PUNJAB BASEBALL ASSOCIATION & DISTRICT OLYMPIC ASSOCIATION HOD MUL CERTIFICATE OF MERIT \*\*\* This certificate is awarded to Mr. / Ms. / Mrs. JASKIRAN. KAN. Father Name\_1.AIE. GURBHED SINGH. Date of Birth. 30.09. 2002. やややや Representing G. N. K. C. W. Model Trust Cfub/School/College Participated in the District Baseball Championship Sub Junior / Junior / Senior (Boys / Girls) held at G. Al. K. G. W. M. del Town. from 08-12-2021. to. 0.9 - 12 - 202.1. \* as a Player / Coach / Manager / Official . Position : Winner / Runner / 3rd / Participation. Sukholer Singh Hony. Secretary E. Halbin Sin Ŷ President Org. President a standard a standard a standard a standard a standard a stand

LUDHIANA DISTRICT BASEBALL CHAMPIONSHIP (Organised by Ludhiana District Baseball Association) Affiliated with PUNJAB BASEBALL ASSOCIATION & DISTRICT OLYMPIC ASSOCIATION ŵ DISTRICT ŝ UDHUAN CERTIFICATE OF MERIT This certificate is awarded to Mr. / Ms. / Mrs. .... HONEY SHARMA Father Name\_\_\_\_PAPPU\_SHARMA\_\_\_\_\_Date of Birth 26-01-2002... Representing G. N. K. C. W. Model Town Club/School/College Participated in the District Baseball Championship Sub Junior / Junior / Senior (Boys / Girls) held at. G. N. K. C. W. Model Town from 08-12-2021 to 09-12-2021 as a Player / Coach / Manager / Official . Position : Winner / Runner / 3rd / Participation. Switchden S G. Harbin Simi Hony. Secretary Org. President President 

LUDHIANA DISTRICT BASEBALL CHAMPIONSHIP ÷ (Organised by Ludhiana District Baseball Association) • Affiliated with PUNJAB BASEBALL ASSOCIATION & DISTRICT OLYMPIC ASSOCIATION \*\*\*\* DISTRICT UDHLAN CERTIFICATE OF MERIT ŝ This certificate is awarded to Mr. / Ms. / Mrs. NISHU • ŵ 0.0 ģ Father Name RAJ KUMBB. Date of Birth al- 09- JODH. ŵ 0000 Representing Gr. N. K. C. W. Mpdel Town Club/School/College Participated in the District Baseball Championship Sub Junior / Junior / Senior (Boys / Girls) 4 held at. Gr. N. K. C. 102 Medel Jown from 28-12-2021 to 0.9 - 12-2021 2 as a Player / Coach / Manager / Official. Position : Winner / Runner / 3rd / Participation. Swelider Singh Hony. Secretary G. Harbn S ŵ President Org. President ని వర్షణ వర్షణ

the state of the s LUDHIANA DISTRICT BASEBALL CHAMPIONSHIP (Organised by Ludhiana District Baseball Association) Affiliated with PUNJAB BASEBALL ASSOCIATION & DISTRICT OLYMPIC ASSOCIATION ÷ DISTRICT Anditan CERTIFICATE OF MERIT This certificate is awarded to Mr. / Ms. / Mrs. JASPINOSR. KANR ŵ Father Name\_\_\_\_SUBINDER\_\_\_SINGH\_\_\_\_Date of Birth 23-08-2003. Representing Gr. N. K. C. W. Madel Town. Chub/School/College Participated in the District Baseball Championship Sub Junior / Junior / Senior (Boys / Girls) held at. G. N. K. C. W. Model Town from 08-12-2021to 09-12-2021. as a Player / Couch / Manager / Official . Position : Winner / Runner / 3rd / Participation. Suchder Sing En Haebu President Ora. President Hony. Secretary \*\*\*\*\*\*

LUDHIANA DISTRICT BASEBALL CHAMPIONSHIP (Organised by Ludhiana District Baseball Association) Affiliated with PUNJAB BASEBALL ASSOCIATION & DISTRICT OLYMPIC ASSOCIATION ADISTRIC. CERTIFICATE OF MERIT This certificate is awarded to Mr. / Ms. / Mrs ..... KIRANIELI. KAUR Father Name\_\_\_\_\_\_\_\_AGDISH\_\_\_\_SINGH\_\_\_\_\_\_Date of Birth 10-08-2003.... ٨ Representing. G. N. K. C. W. Madel Tawn Chub/School/College Participated in the District Baseball Championship Sub Junior / Junior / Senior (Boys / Girls) held at. G. M. K. K. G. Model Model Town from 58-12-20210.9.9-12-2021. as a Player / Coach / Manager / Official . Position : Winner / Runner / 3rd / Participation. Sublider Singl Hony. Secretary E. Hauber S.y President Org. President

\*\*\*\* LUDHIANA DISTRICT BASEBALL CHAMPIONSHIP (Organised by Ludhiana District Baseball Association) Affiliated with PUNJAB BASEBALL ASSOCIATION & DISTRICT OLYMPIC ASSOCIATION .... DISTRIC UDHIAN CERTIFICATE OF MERIT This certificate is awarded to Mr. / Ms. / Mrs. AMANDES. P. KANR. Representing Gan Die Kan C. W. Model Town Club/School/College Participated in the District Baseball Championship Sub Junior / Junior / Senior (Boys / Girls) 0 held at. Sn. N. K. C. Wadel Model Journ from 28-12-2021 to 09 - 1.2. 2021. Ŷ as a Player / Coach / Manager / Official . Position : Winner / Runner / 3rd / Participation. Sulphder Singh Hony. Secretary Ca. Hackin Sigh Org. President President