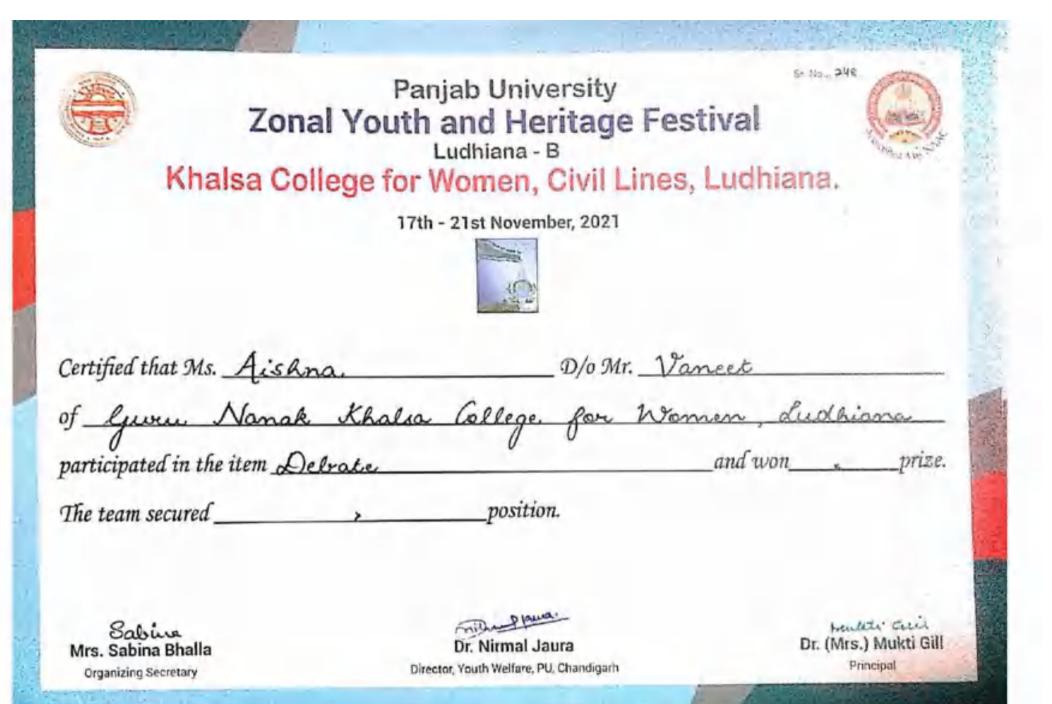

| Dr. (Mrs.) Mukti Gill |







Khalsa College for Women, Civil Lines, Ludhiana.

17th - 21st November, 2021



| Certifie | ed that Ms     | M     | luskan | _       | _D/0 | Mr,   | Daljit : | Singh    |        |
|----------|----------------|-------|--------|---------|------|-------|----------|----------|--------|
| of       | Guru           | Nanak | Khalsa | College | for  | Women | Model    | Town, L  | dhiana |
| partici  | pated in the i | tem   | Kh     | iddo Ma | king |       | and w    | on Thind | prize. |
| The tea  | am secured     |       | -      | positi  | on.  |       |          |          |        |

Sabing Mrs. Sabina Bhalla Organizing Secretary Dr. Nirmal Jaura Director, Youth Welfare, PU, Chandigarh Dr. (Mrs.) Mukti Gill Principal

S- NO 159











Khalsa College for Women, Civil Lines, Ludhiana.

17th - 21st November, 2021



| Certified that Ms        | npreet Kaus | D/o Mr           | Onkae Singh          |
|--------------------------|-------------|------------------|----------------------|
| of Guu Na                | nak khalla  | College for Wome | n, Ludhiana          |
| participated in the item | Elocution   |                  | and won Third prize. |
| The team secured         | -           | position.        |                      |

Sabina Mrs. Sabina Bhalla Organizing Secretary

Frithen Planning

Dr. Nirmal Jaura Director, Youth Welfare, PU, Chandigarh Dr. (Mrs.) Mukti Gill Principal

51 No 264











CS CamScanner





CS CamScanner









Khalsa College for Women, Civil Lines, Ludhiana.

17th - 21st Novembe