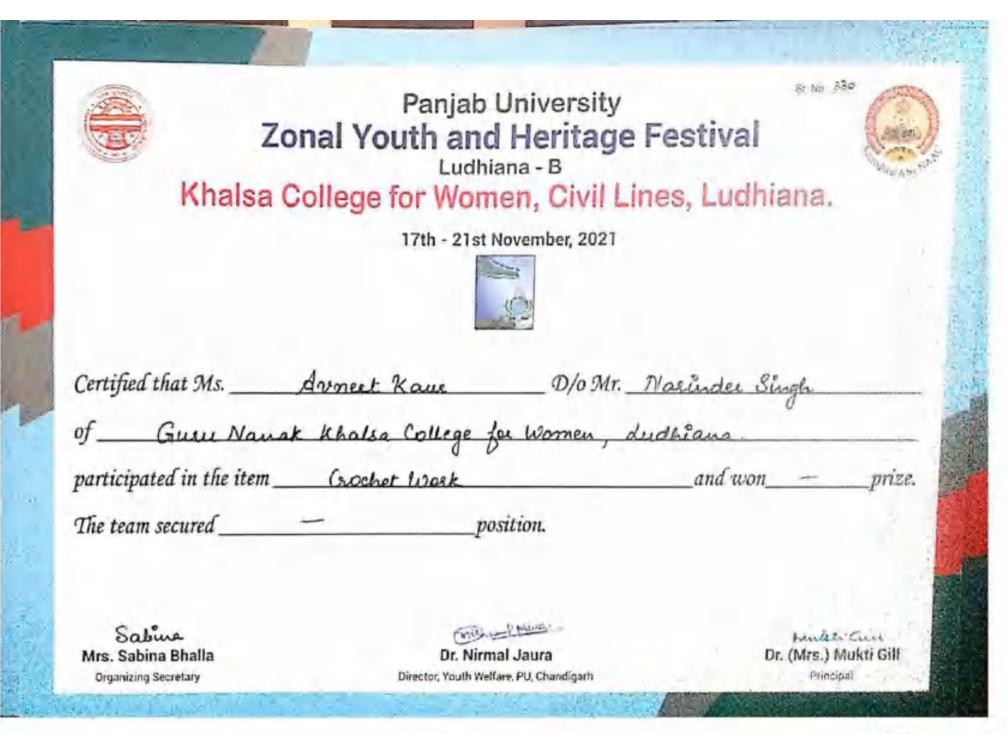

Jaura Director, Youth Welfare, PU, Chandigarh Dr. (Mrs.) Mukti Gill Principal

S- NO 159











Khalsa College for Women, Civil Lines, Ludhiana.

17th - 21st November, 2021



| Certified that Ms        | npreet Kaus | D/o Mr           | Onkae Singh          |
|--------------------------|-------------|------------------|----------------------|
| of Guu Na                | nak khalla  | College for Wome | n, Ludhiana          |
| participated in the item | Elocution   |                  | and won Third prize. |
| The team secured         | -           | position.        |                      |

Sabina Mrs. Sabina Bhalla Organizing Secretary

Frithen Planning

Dr. Nirmal Jaura Director, Youth Welfare, PU, Chandigarh Dr. (Mrs.) Mukti Gill Principal

51 No 264











CS CamScanner





CS CamScanner









Khalsa College for Women, Civil Lines, Ludhiana.

17th - 21st November, 2021



| Certified that Ms Ray    | marpseet Kai   | us D/o Mr    | Bhupino | ler | Singl |         |
|--------------------------|----------------|--------------|---------|-----|-------|---------|
| of lyuru Narak           | Khalsa College | e for women, | Model I | aum | , Lud | hiana   |
| participated in the item |                |              | and w   |     |       | _prize. |
| The team secured         | x              | _position.   |         |     |       |         |

Sabina Bhalla Organizing Secretary mil Proved.

Dr. Nirmal Jaura Director, Youth Welfare, PU, Chandigarh Dr. (Mrs.) Mukti Gill Principal

51.110 658





Organizing Secretary

### Panjab University Zonal Youth and Herit