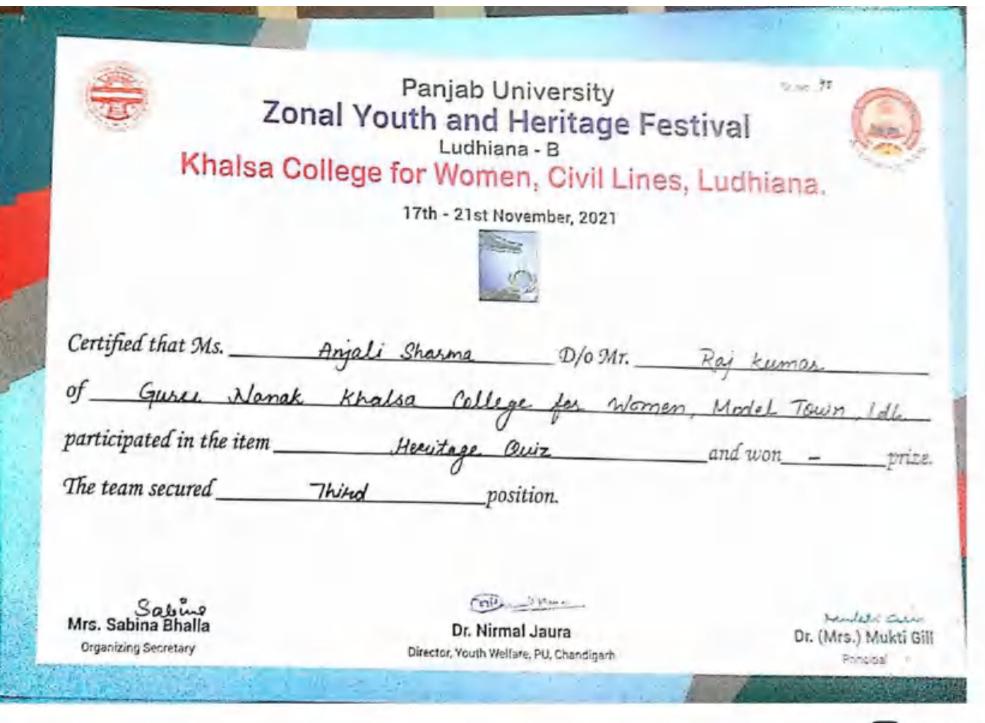

Civil Lines, Ludhiana.

17th - 21st November, 2021



| Certif | fied that Ms. |        | Subnate | Tridevi  | D/o | Mr     | Sudhend | ina k   | umas       |
|--------|---------------|--------|---------|----------|-----|--------|---------|---------|------------|
| of     | Gunu          | Alanak | khalsa  | College  | for | Women, | Model   | Tewn,   | ldk        |
|        |               |        |         |          |     |        |         |         | prize.     |
| The te | eam secured_  | -      | Second  | posit    | ton |        |         |         |            |
|        | مسولم         |        |         | By Minut |     |        |         | Dr (Mrs | Mukti Gill |

Mrs. Sabina Bhalla Organizing Secretary

Ur. Nirmai Jaura Director, Youth Welfara, PU, Chandigath 2000

716 77













Ludhiana - B

Khalsa College for Women, Civil Lines, Ludhiana.

17th - 21st November, 2021



| Certified that MsM       | lehak. Shasma  | D/o Mr. Vijay kumar Sharma. |
|--------------------------|----------------|-----------------------------|
| of Guru Manak            | khalsa College | for Women, Model Town, Idh  |
| participated in the item | Heritage       | Quizand wonprize.           |
| The team secured         | Third pos      | sition.                     |

Mrs. Sabina Bhalla Organizing Secretary

man II ----

Dr. Nirmal Jaura Director, Youth Welfore, PU, Chandigath Dr. (Mrs.) Mukti Gill Principal

an No lea



| All and a second | Panjab University<br>onal Youth and Heritage Fes<br>Ludhiana - B | "Autoritation of the second |
|---------------------------------------