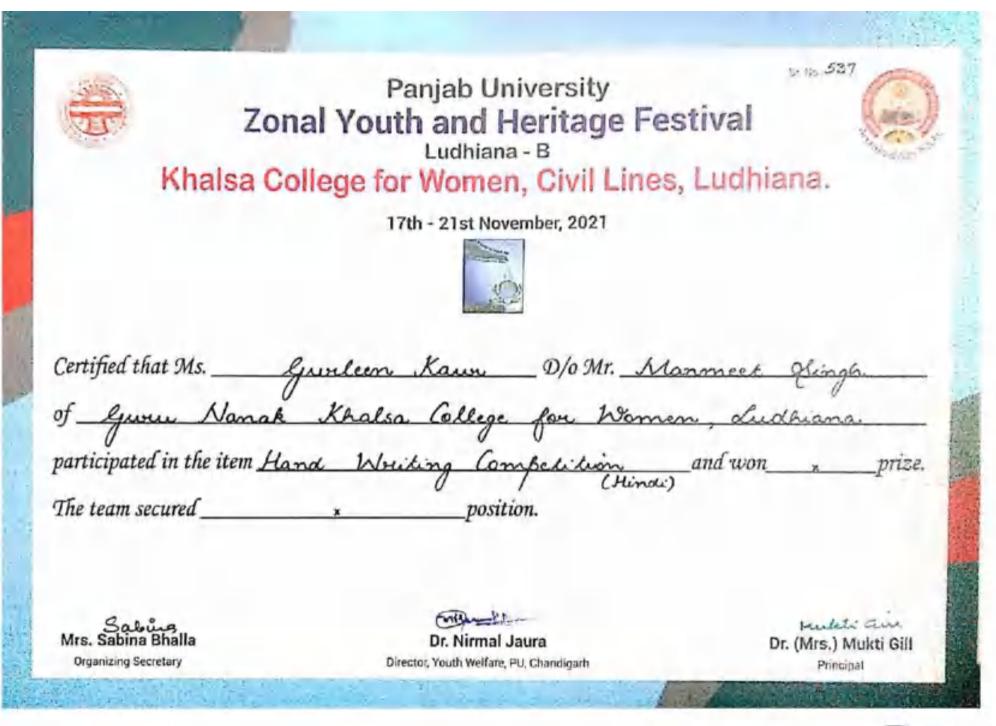

ina Bhalla Organizing Secretary

Foris La fillan

Dr. Nirmal Jaura Director, Youth Welfare, PU, Chandigarh Dr. (Mrs.) Mukti Gill Principal





Khalsa College for Women, Civil Lines, Ludhiana.

17th - 21st November, 2021



| Certified that Ms                     | D/o Mr. Manoj Kumar                       |
|---------------------------------------|-------------------------------------------|
| of Gunn Namak Khalsa Colle            | ge for Women, dudhisme                    |
| participated in the item Hand Whiting | Competition and won * prize.<br>(Punjabi) |
|                                       | osition.                                  |

Mrs. Sabina Bhalla Organizing Secretary

Dr. Nirmal Jaura Director, Youth Welfare, PU, Chandigarh Dr. (Mrs.) Mukti Gill Principal

St No. 527









Khalsa College for Women, Civil Lines, Ludhiana.

17th - 21st November, 2021



| Certified that Ms       | Parampre  | et Kann   | D/o Mr. | - Guum | ect Singh_               |
|-------------------------|-----------|-----------|---------|--------|--------------------------|
| of gunn Ale             | mak Khali | a College | for     | Warmen | Ludhiana                 |
| participated in the ite |           |           |         |        | on <u>elecond</u> prize. |
| The team secured        | ×         | position  | V       |        |                          |

Mrs. Sabina Bhalla Organizing Secretary

Dr. Nirmal Jaura

Director, Youth Welfare, PU, Chandigarh

Dr. (Mrs.) Mukti Gill Principal

Sr. No 609



### 5-16 418 Panjab University Zonal Youth and Heritage Festival Ludhiana -