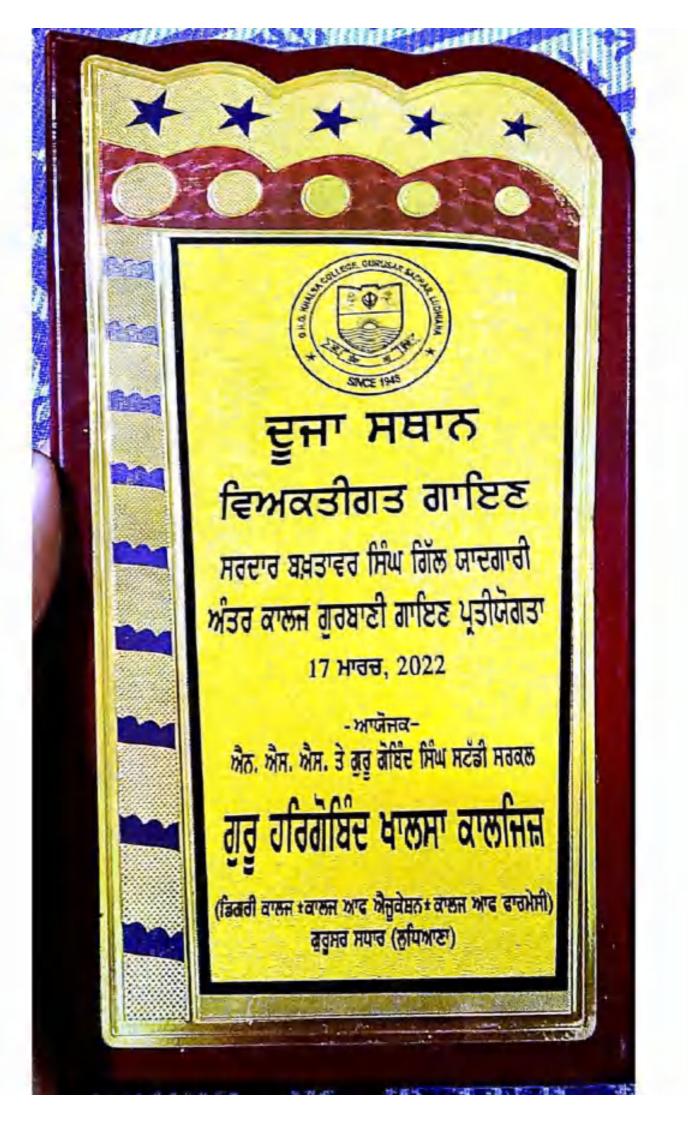

5. Harmall Singh Sidhu feomari Milifi Usuar the Trat, Fellown Khrid

5. 8.5. Sidhu metd. D.G.P. Ltfrakhand)

5. 8.5. Sidbu (Red. D.G.P. Utrakhand) President, SOHG Liagar Han Triel, Sidbia an Khard

| BINCE 1941                                              | ਗੁਰੂਸਰ ਸਧਾਰ (ਲੁਧਿਆਣਾ)<br>ਪ੍ਰਮਾਣ ਪੱਤਰ                                 |
|---------------------------------------------------------|----------------------------------------------------------------------|
|                                                         | ਸਰਦਾਰ ਬਖ਼ਤਾਵਰ ਸਿੰਘ ਗਿੱਲ ਯਾਦਗਾਰੀ<br>ਅੰਤਰ–ਕਾਲਜ ਗੁਰਬਾਣੀ ਗਾਇਣ ਪ੍ਰਤੀਯੋਗਤਾ |
|                                                         |                                                                      |
| নার বার্ম হার্ম নার্ম                                   | वाहा होते होता कालन केंद्र होते में काहा                             |
| ন্তু নারৰ ভাঙ্গনা নামন<br>ৰিন্দিগান্ধী বিশিচ্ব হীয় হীয |                                                                      |
|                                                         |                                                                      |

ਬ੍ਰੀਜ਼ੀ ਸੁਰਿੰਦਰ ਕੌਰ ਵੈਲਫੇਅਰ ਸੁਸ਼ਾਇੰਟੀ (ਰਜਿ:) ਸੰਤੇਵਾਰਾ ਰੋਡ, ਨਜਦੀਕ ਰਾਹੋ, ਸ਼ਹੀਦ ਭਗਤ ਸਿੰਘ ਨਗਰ-144517 ਕਿੱਰਪਾਲ ਸਾਰ੍ਹਰ ਕਾਲਜ ਆਫਿ ਐਜੂਕੇਸ਼੍ਰ ਤੇ ਪੰਜਾਬੀ ਭਾਸ਼ਾ, ਵਿਰਾਸਤ ਤੇ ਸਭਿਆਚਾਰ ਵਿਭਾਗ, ਕਿਰਪਾਲ ਸਾਗਰ ਵੱਲੋਂ ਨਾਰੀ ਸ਼ਾਨ ਦੀ ਪ੍ਰਤੀਕ ਧੀ ਪੰਜਾਬ ਦੀ ਪ੍ਰਤੀਯੋਗਤਾ

ਦਰੀਆਪੁਰ, ਨਜਦੀਕ ਰਾਹੋਂ, ਸ਼ਹੀਦ ਭਗਤ ਸਿੰਘ ਨਗਰ-144 517

ਤਸਦੀਕ ਕੀਤਾ ਜਾਂਦਾ ਹੈ ਕਿ <u>Dod 5 ਪ੍ਰੇ 5 ਨੇ</u> ਸਪੁੱਤਰੀ <u>ਤੋਂ ਹਰਪ੍ਰੇ 5 ਤਿੰਘ</u> ਨੇ "ਧੀ ਪੰਜਾਬ ਦੀ" ਪ੍ਰਤੀਯੋਗਤਾ ਵਿੱਚ ਮਿਤੀ 10 ਮਾਰਚ <u>ਕੈ੦ਕੋੜੇ ਨੂੰ</u> ਭਾਗ ਲਿਆ ਤੇ <u>ਦੁੱਤ ਹਰੀ ਹੱਲ ਕਿ</u> ਸਬਾਨ ਹਾਸਿਲ ਕੀਤਾ । ਸਿੰਘ ਪੁਧਾਨ ਪੁਧਾਨ ਸ਼ੁੱਧ-ਪੁਧਾਨ ਜੈਸਮੀਨ ਬੱਲ ਡਾ. ਬਲਤਿੰਦਰ ਕੌਰ ਸਰਬਜੀਤ ਮਾਂਗਟ