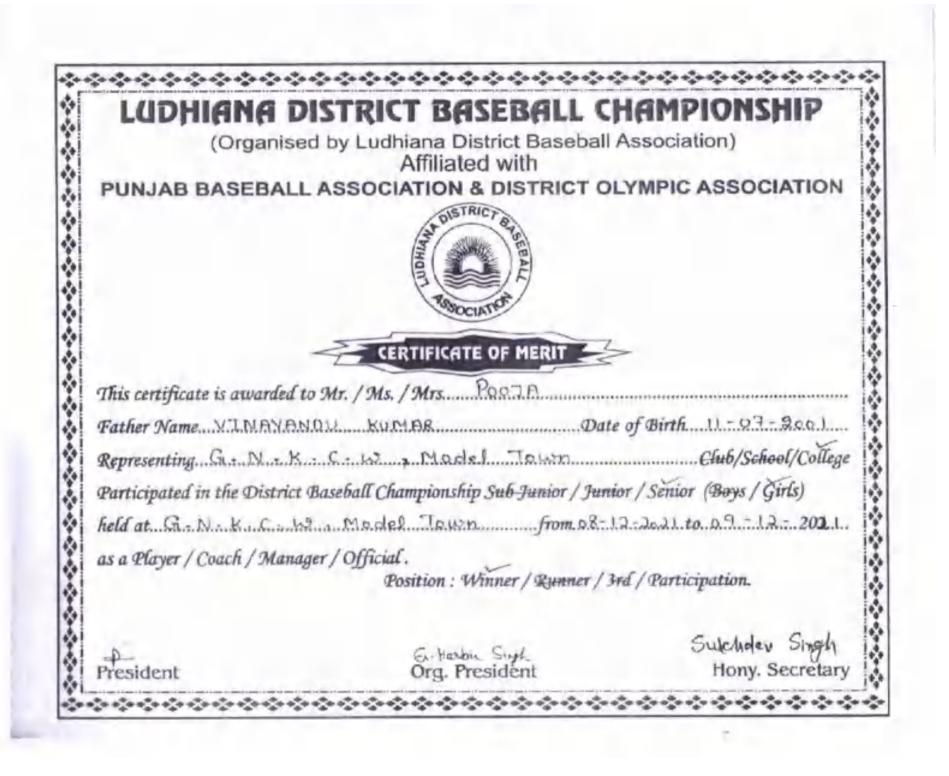

\*\*\*\*\*\*\*\*\*\*\*\* LUDHIANA DISTRICT BASEBALL CHAMPIONSHIP (Organised by Ludhiana District Baseball Association) Affiliated with PUNJAB BASEBALL ASSOCIATION & DISTRICT OLYMPIC ASSOCIATION PHADISTRIC> CERTIFICATE OF MERIT \* This certificate is awarded to Mr. / Ms. / Mrs. NAX.DE.E.P. KAW.R. ۵ Representing G. N. K. C. W. Model Town Club/School/College Participated in the District Baseball Championship Sub Junior / Junior / Senior (Boys / Girls) held at G. N. K. C. W. Medel Town from 08-12-2021 to 09-12-2021. as a Player / Coach / Manager / Official. Position : Winner / Runner / 3rd / Participation. Sulchder President Hony. Secretary