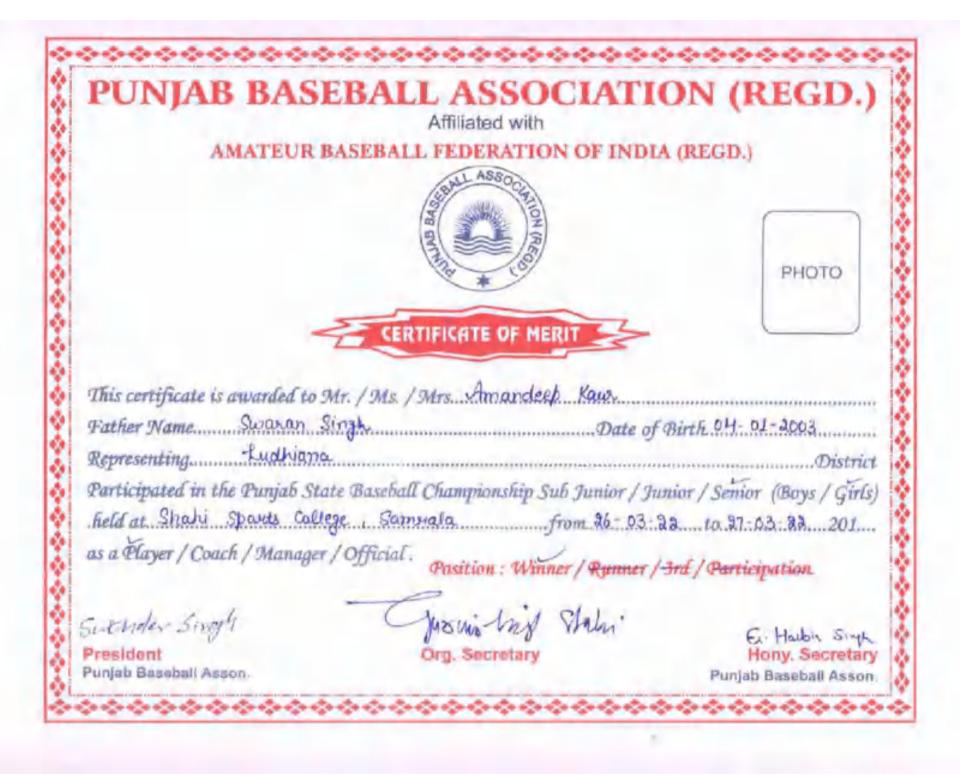

\*\*\*\*\*\*\*\*\*\*\*\* LUDHIANA DISTRICT BASEBALL CHAMPIONSHIP (Organised by Ludhiana District Baseball Association) Affiliated with PUNJAB BASEBALL ASSOCIATION & DISTRICT OLYMPIC ASSOCIATION PHADISTRIC> CERTIFICATE OF MERIT \* This certificate is awarded to Mr. / Ms. / Mrs. NAX.DE.E.P. KAW.R. ۵ Representing G. N. K. C. W. Model Town Club/School/College Participated in the District Baseball Championship Sub Junior / Junior / Senior (Boys / Girls) held at G. N. K. C. W. Medel Town from 08-12-2021 to 09-12-2021. as a Player / Coach / Manager / Official. Position : Winner / Runner / 3rd / Participation. Sulchder President Hony. Secretary

LUDHIANA DISTRICT BASEBALL CHAMPIONSHIP (Organised by Ludhiana District Baseball Association) Affiliated with PUNJAB BASEBALL ASSOCIATION & DISTRICT OLYMPIC ASSOCIATION ٠ UDHIAN CERTIFICATE OF MERIT This certificate is awarded to Mr. / Ms. / Mrs. MANPREET KENR Father Name\_\_\_RAJU\_SINGH\_\_\_\_Date of Birth\_ 06-97-2009 Representing G. N. K. C. W. Model Town. Club/School/College Participated in the District Baseball Championship Sub Junior / Junior / Senior (Boys / Girls) held at. G. N. & C. 102 ... Model Town from 0.8-12-2021. to 5.9-12- 2021. as a Player / Coach / Manager / Official . Position : Winner / Runner / 3rd / Participation. Suchder Singy Hony. Secretary Gu Habin Sing President Org. President

\*\*\*\*\*\*\*\*\*\*\*\*\*\*\*\*\*\* LUDHIANA DISTRICT BASEBALL CHAMPIONSHIP (Organised by Ludhiana District Baseball Association) Affiliated with PUNJAB BASEBALL ASSOCIATION & DISTRICT OLYMPIC ASSOCIATION ÷. DISTRICT UDHUAR CERTIFICATE OF MERIT This certificate is awarded to Mr. / Ms. / Mrs. ASHPREET. KRUB ¢ Father Name\_\_\_\_BALBEN\_SINGH\_\_\_\_Date of Birth\_11-08-2002. 0000000 Representing G. N. K. C. M. Model Town Club/School/College Participated in the District Baseball Championship Sub Junior / Junior / Senior (Boys / Girls) held at G. N. K. C. W. M. del Town, from 08-12-2021 to 0.9-12-2021. as a Player / Coach / Manager / Official. Position : Winner / Runner / 3rd / Participation. 0.0000 Sukbden Sing Er Marbin Sine President Hony. Secretar Org. President 

\*\*\*\* LUDHIANA DISTRICT BASEBALL CHAMPIONSHIP (Organised by Ludhiana District Baseball Association) Affiliated with PUNJAB BASEBALL ASSOCIATION & DISTRICT OLYMPIC ASSOCIATION • DISTRIC UDHIAN CERTIFICATE OF MERIT This certificate is awarded to Mr. / Ms. / Mrs. P.AR.M.I.N.DE.R. KAUR 4 Father Name\_\_\_\_AVTAR\_SINGH\_\_\_\_Date of Birth\_16-10-2002 4 Representing. Granding. K. C. W. Madel Town. Club/School/College Participated in the District Baseball Championship Sub Junior / Junior / Senior (Boys / Girls) 4 held at. G. N.K. C. W. Madel Town from 08-12-2021 to 09-19-2021 2 as a Player / Coach / Manager / Official . Position : Winner / Runner / 3rd / Participation. Sulchder Es- Harbin President Hony. Secretary

LUDHIANA DISTRICT BASEBALL CHAMPIONSHIP (Organised by Ludhiana District Baseball Association) Affiliated with Ŷ PUNJAB BASEBALL ASSOCIATION & DISTRICT OLYMPIC ASSOCIATION HOD MUL CERTIFICATE OF MERIT \*\*\* This certificate is awarded to Mr. / Ms. / Mrs. JASKIRAN. KAN. Father Name\_1.AIE. GURBHED SINGH. Date of Birth. 30.09. 2002. やややや Representing G. N. K. C. W. Model Trust Cfub/School/College Participated in the District Baseball Championship Sub Junior / Junior / Senior (Boys / Girls) held at G. Al. K. G. W. M. del Town. from 08-12-2021. to. 0.9 - 12 - 202.1. \* as a Player / Coach / Manager / Official . Position : Winner / Runner / 3rd / Participation. Sukholer Singh Hony. Secretary E. Halbin Sin Ŷ President Org. President a standard a standard a standard a standard a standard a stand

LUDHIANA DISTRICT BASEBALL CHAMPIONSHIP (Organised by Ludhiana District Baseball Association) Affiliated with PUNJAB BASEBALL ASSOCIATION & DISTRICT OLYMPIC ASSOCIATION ŵ DISTRICT ŝ UDHUAN CERTIFICATE OF MERIT This certificate is awarded to Mr. / Ms. / Mrs. .... HONEY SHARMA Father Name\_\_\_\_PAPPU\_SHARMA\_\_\_\_\_Date of Birth 26-01-2002... Representing G. N. K. C. W. Model Town Club/School/College Participated in the District Baseball Championship Sub Junior / Junior / Senior (Boys / Girls) held at. G. N. K. C. W. Model Town from 08-12-2021 to 09-12-2021 as a Player / Coach / Manager / Official . Position : Winner / Runner / 3rd / Participation. Switchden S G. Harbin Simi Hony. Secretary Org. President President 

LUDHIANA DISTRICT BASEBALL CHAMPIONSHIP ÷ (Organised by Ludhiana District Baseball Association) • Affiliated with PUNJAB BASEBALL ASSOCIATION & DISTRICT OLYMPIC ASSOCIATION \*\*\*\* DISTRICT UDHLAN CERTIFICATE OF MERIT ŝ This certificate is awarded to Mr. / Ms. / Mrs. NISHU • ŵ 0.0 ģ Father Name RAJ KUMBB. Date of Birth al- 09- JODH. ŵ 0000 Representing Gr. N. K. C. W. Mpdel Town Club/School/College Participated in the District Baseball Championship Sub Junior / Junior / Senior (Boys / Girls) 4 held at. Gr. N. K. C. 102 Medel Jown from 28-12-2021 to 0.9 - 12-2021 2 as a Player / Coach / Manager / Official. Position : Winner / Runner / 3rd / Participation. Swelider Singh Hony. Secretary G. Harbn S ŵ President Org. President ని వర్షణ వర్షణ

the state of the s LUDHIANA DISTRICT BASEBALL CHAMPIONSHIP (Organised by Ludhiana District Baseball Association) Affiliated with PUNJAB BASEBALL ASSOCIATION & DISTRICT OLYMPIC ASSOCIATION ÷ DISTRICT Anditan CERTIFICATE OF MERIT This certificate is awarded to Mr. / Ms. / Mrs. JASPINOSR. KANR ŵ Father Name\_\_\_\_SUBINDER\_\_\_SINGH\_\_\_\_Date of Birth 23-08-2003. Representing Gr. N. K. C. W. Madel Town. Chub/School/College Participated in the District Baseball Championship Sub Junior / Junior / Senior (Boys / Girls) held at. G. N. K. C. W. Model Town from 08-12-2021to 09-12-2021. as a Player / Couch / Manager / Official . Position : Winner / Runner / 3rd / Participation. Suchder Sing En Haebu President Ora. President Hony. Secretary \*\*\*\*\*\*

LUDHIANA DISTRICT BASEBALL CHAMPIONSHIP (Organised by Ludhiana District Baseball Association) Affiliated with PUNJAB BASEBALL ASSOCIATION & DISTRICT OLYMPIC ASSOCIATION ADISTRIC. CERTIFICATE OF MERIT This certificate is awarded to Mr. / Ms. / Mrs ..... KIRANIELI. KAUR Father Name\_\_\_\_\_\_\_\_AGDISH\_\_\_\_SINGH\_\_\_\_\_\_Date of Birth 10-08-2003.... ٨ Representing. G. N. K. C. W. Madel Tawn Chub/School/College Participated in the District Baseball Championship Sub Junior / Junior / Senior (Boys / Girls) held at. G. M. K. K. G. Model Model Town from 58-12-20210.9.9-12-2021. as a Player / Coach / Manager / Official . Position : Winner / Runner / 3rd / Participation. Sublider Singl Hony. Secretary E. Hauber S.y President Org. President

\*\*\*\* LUDHIANA DISTRICT BASEBALL CHAMPIONSHIP (Organised by Ludhiana District Baseball Association) Affiliated with PUNJAB BASEBALL ASSOCIATION & DISTRICT OLYMPIC ASSOCIATION .... DISTRIC UDHIAN CERTIFICATE OF MERIT This certificate is awarded to Mr. / Ms. / Mrs. AMANDES. P. KANR. Representing Gan Die Kan C. W. Model Town Club/School/College Participated in the District Baseball Championship Sub Junior / Junior / Senior (Boys / Girls) 0 held at. Sn. N. K. C. Wadel Model Journ from 28-12-2021 to 09 - 1.2. 2021. Ŷ as a Player / Coach / Manager / Official . Position : Winner / Runner / 3rd / Participation. Sulphder Singh Hony. Secretary Ca. Hackin Sigh Org. President President