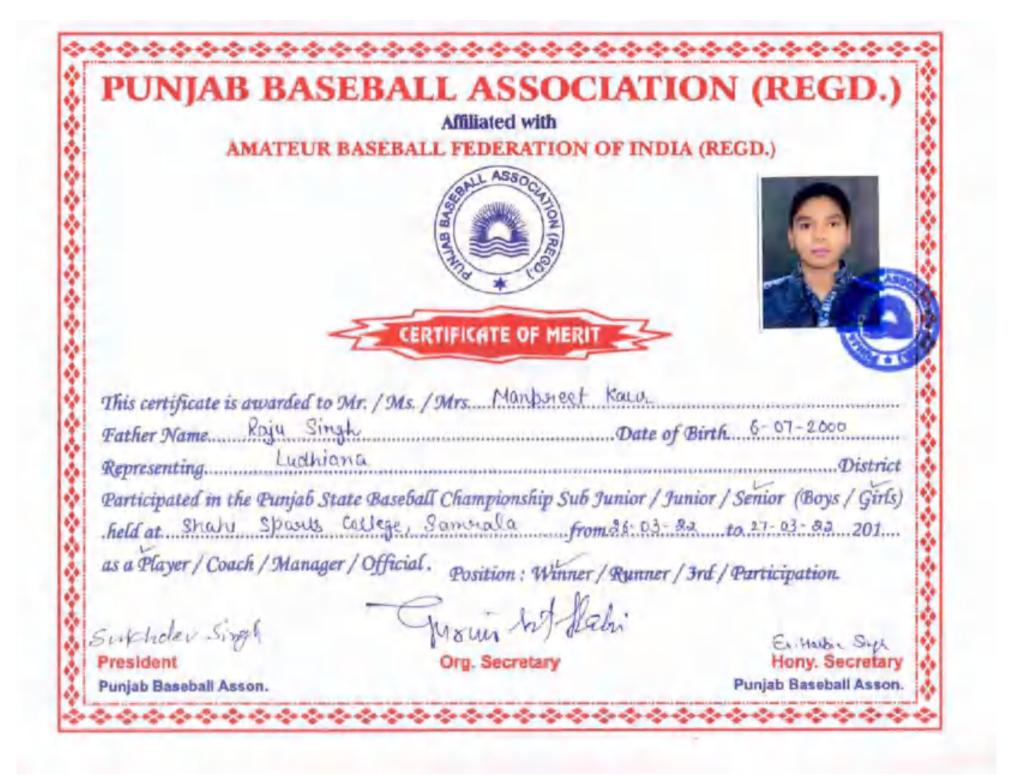

Date 23/05/2022

All Hand To be up tob

mi had

Secretary General

AA Nº 016745

This is to certify that Manforcet Kour Mother's Name Taskinder Kour Father's Name Raju Singh was a member of the Panjab University Chandigard Team which was Winner in the All India Inter-University Softall (12) Tournament held at D.C.R.U.S.T, Murthal from 10:03.22 to 14:03.22