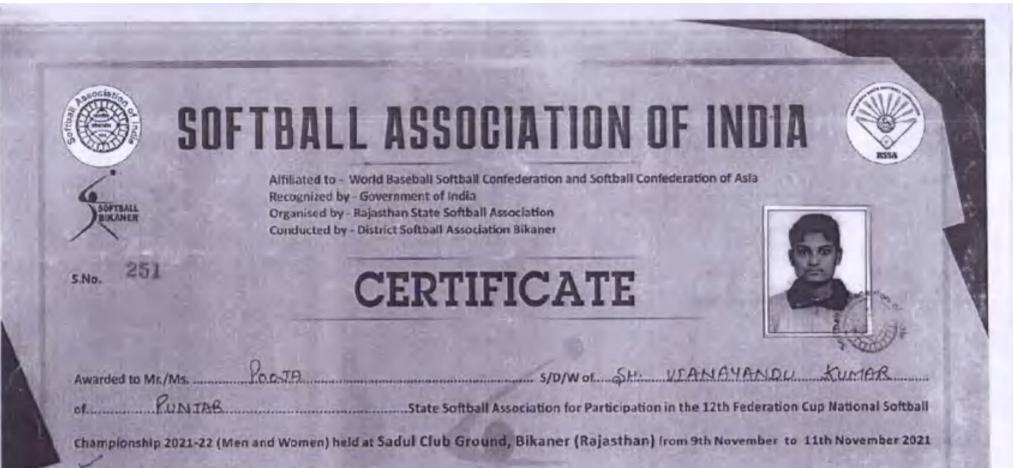

Dutriet Athletics Cheminhon

Patrix P Albund C.C.P. Baminder Prugh Pangenal Descript Ashtelion Charmetter

Desnest Alphalics - Americation

Sr. No.162-21

CERTIFICATE

S.No.

252

Awarded to ME/MS. NAVDERP KENS S/D/W OF S. JAGITAR STAISH. Championship 2021-22 (Men and Women) held at Sadul Club Ground, Bikaner (Rajasthan) from 9th November to 11th November 2021 as Player/Coach/Manager/Umpire/Associate.

### Place : Winner/Runner Up/Third Place/Participation

alest. Ms. Neetal Narang President

SOFTBALL ASSOCIATION OF INDIA

Organising Secreta

12 PREM SINGH BAJORE President

Hony, Secreta

**RAJASTHAN STATE SOFTBALL ASSOCIATION** 