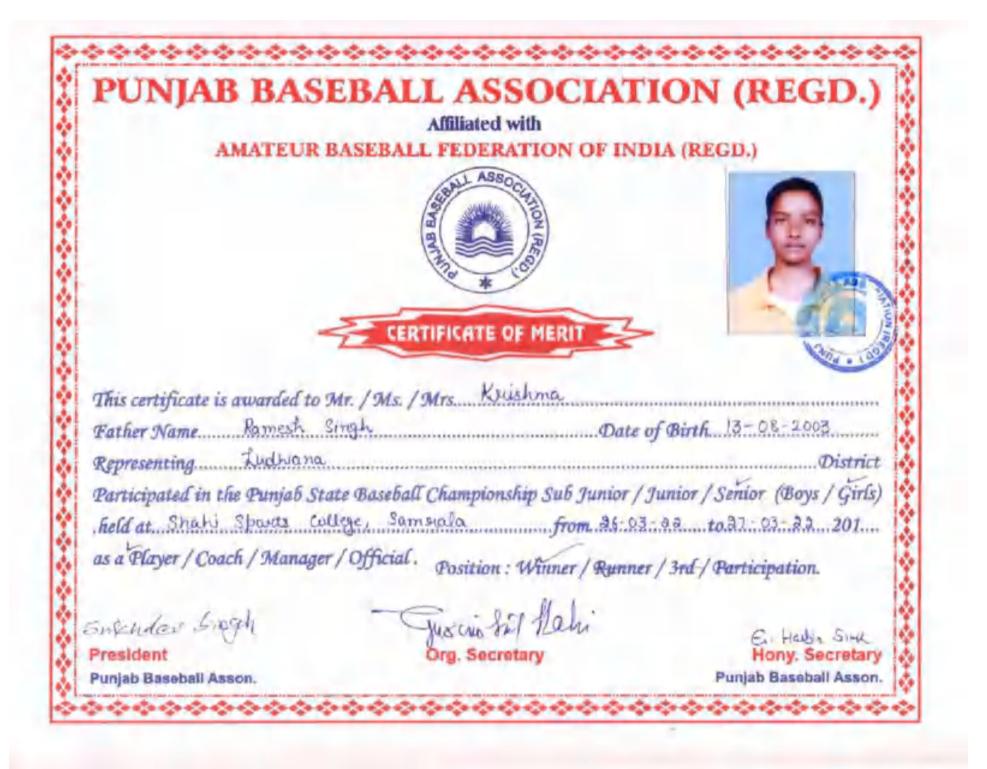

\*\*\*\*\*\*\*\*\*\*\*\* LUDHIANA DISTRICT BASEBALL CHAMPIONSHIP (Organised by Ludhiana District Baseball Association) Affiliated with PUNJAB BASEBALL ASSOCIATION & DISTRICT OLYMPIC ASSOCIATION PHADISTRIC> CERTIFICATE OF MERIT \* This certificate is awarded to Mr. / Ms. / Mrs. NAX.DE.E.P. KAW.R. ۵ Representing G. N. K. C. W. Model Town Club/School/College Participated in the District Baseball Championship Sub Junior / Junior / Senior (Boys / Girls) held at G. N. K. C. W. Medel Town from 08-12-2021 to 09-12-2021. as a Player / Coach / Manager / Official. Position : Winner / Runner / 3rd / Participation. Sulchder President Hony. Secretary

LUDHIANA DISTRICT BASEBALL CHAMPIONSHIP (Organised by Ludhiana District Baseball Association) Affiliated with PUNJAB BASEBALL ASSOCIATION & DISTRICT OLYMPIC ASSOCIATION ٠ UDHIAN CERTIFICATE OF MERIT This certificate is awarded to Mr. / Ms. / Mrs. MANPREET KENR Father Name\_\_\_RAJU\_SINGH\_\_\_\_Date of Birth\_ 06-97-2009 Representing G. N. K. C. W. Model Town. Club/School/College Participated in the District Baseball Championship Sub Junior / Junior / Senior (Boys / Girls) held at. G. N. & C. 102 ... Model Town from 0.8-12-2021. to 5.9-12- 2021. as a Player / Coach / Manager / Official . Position : Winner / Runner / 3rd / Participation. Suchder Singy Hony. Secretary Gu Habin Sing President Org. President

\*\*\*\*\*\*\*\*\*\*\*\*\*\*\*\*\*\* LUDHIANA DISTRICT BASEBALL CHAMPIONSHIP (Organised by Ludhiana District Baseball Association) Affiliated with PUNJAB BASEBALL ASSOCIATION & DISTRICT OLYMPIC ASSOCIATION ÷. DISTRICT UDHUAR CERTIFICATE OF MERIT This certificate is awarded to Mr. / Ms. / Mrs. ASHPREET. KRUB ¢ Father Name\_\_\_\_BALBEN\_SINGH\_\_\_\_Date of Birth\_11-08-2002. 0000000 Representing G. N. K. C. M. Model Town Club/School/College Participated in the District Baseball Championship Sub Junior / Junior / Senior (Boys / Girls) held at G. N. K. C. W. M. del Town, from 08-12-2021 to 0.9-12-2021. as a Player / Coach / Manager / Official. Position : Winner / Runner / 3rd / Participation. 0.0000 Sukbden Sing Er Marbin Sine President Hony. Secretar Org. President 

\*\*\*\* LUDHIANA DISTRICT BASEBALL CHAMPIONSHIP (Organised by Ludhiana District Baseball Association) Affiliated with PUNJAB BASEBALL ASSOCIATION & DISTRICT OLYMPIC ASSOCIATION • DISTRIC UDHIAN CERTIFICATE OF MERIT This certificate is awarded to Mr. / Ms. / Mrs. P.AR.M.I.N.DE.R. KAUR 4 Father Name\_\_\_\_AVTAR\_SINGH\_\_\_\_Date of Birth\_16-10-2002 4 Representing. Granding. K. C. W. Madel Town. Club/School/College Participated in the District Baseball Championship Sub Junior / Junior / Senior (Boys / Girls) 4 held at. G. N.K. C. W. Madel Town from 08-12-2021 to 09-19-2021 2 as a Player / Coach / Manager / Official . Position : Winner / Runner / 3rd / Participation. Sulchder Es- Harbin President Hony. Secretary

LUDHIANA DISTRICT BASEBALL CHAMPIONSHIP (Organised by Ludhiana District Baseball Association) Affiliated with Ŷ PUNJAB BASEBALL ASSOCIATION & DISTRICT OLYMPIC ASSOCIATION HOD MUL CERTIFICATE OF MERIT \*\*\* This certificate is awarded to Mr. / Ms. / Mrs. JASKIRAN. KAN. Father Name\_1.AIE. GURBHED SINGH. Date of Birth. 30.09. 2002. やややや Representing G. N. K. C. W. Model Trust Cfub/School/College Participated in the District Baseball Championship Sub Junior / Junior / Senior (Boys / Girls) held at G. Al. K. G. W. M. del Town. from 08-12-2021. to. 0.9 - 12 - 202.1. \* as a Player / Coach / Manager / Official . Position : Winner / Runner / 3rd / Participation. Sukholer Singh Hony. Secretary E. Halbin Sin Ŷ President Org. President a standard a standard a standard a standard a standard a stand

LUDHIANA DISTRICT BASEBALL CHAMPIONSHIP (Organised by Ludhiana District Baseball Association) Affiliated with PUNJAB BASEBALL ASSOCIATION & DISTRICT OLYMPIC ASSOCIATION ŵ DISTRICT ŝ UDHUAN CERTIFICATE OF MERIT This certificate is awarded to Mr. / Ms. / Mrs. .... HONEY SHARMA Father Name\_\_\_\_PAPPU\_SHARMA\_\_\_\_\_Date of Birth 26-01-2002... Representing G. N. K. C. W. Model Town Club/School/College Participated in the District Baseball Championship Sub Junior / Junior / Senior (Boys / Girls) held at. G. N. K. C. W. Model Town from 08-12-2021 to 09-12-2021 as a Player / Coach / Manager / Official . Position : Winner / Runner / 3rd / Participation. Switchden S G. Harbin Simi Hony. Secretary Org. President President 

LUDHIANA DISTRICT BASEBALL CHAMPIONSHIP ÷ (Organised by Ludhiana District Baseball Association) • Affiliated with PUNJAB BASEBALL ASSOCIATION & DISTRICT OLYMPIC ASSOCIATION \*\*\*\* DISTRICT UDHLAN CERTIFICATE OF MERIT ŝ This certificate is awarded to Mr. / Ms. / Mrs. NISHU • ŵ 0.0 ģ Father Name RAJ KUMBB. Date of Birth al- 09- JODH. ŵ 0000 Representing Gr. N. K. C. W. Mpdel Town Club/School/College Participated in the District Baseball Championship Sub Junior / Junior / Senior (Boys / Girls) 4 held at. Gr. N. K. C. 102 Medel Jown from 28-12-2021 to 0.9 - 12-2021 2 as a Player / Coach / Manager / Official. Position : Winner / Runner / 3rd / Participation. Swelider Singh Hony. Secretary G. Harbn S ŵ President Org. President ని వర్షణ వర్షణ

the state of the s LUDHIANA DISTRICT BASEBALL CHAMPIONSHIP (Organised by Ludhiana District Baseball Association) Affiliated with PUNJAB BASEBALL ASSOCIATION & DISTRICT OLYMPIC ASSOCIATION ÷ DISTRICT Anditan CERTIFICATE OF MERIT This certificate is awarded to Mr. / Ms. / Mrs. JASPINOSR. KANR ŵ Father Name\_\_\_\_SUBINDER\_\_\_SINGH\_\_\_\_Date of Birth 23-08-2003. Representing Gr. N. K. C. W. Madel Town. Chub/School/College Participated in the District Baseball Championship Sub Junior / Junior / Senior (Boys / Girls) held at. G. N. K. C. W. Model Town from 08-12-2021to 09-12-2021. as a Player / Couch / Manager / Official . Position : Winner / Runner / 3rd / Participation. Suchder Sing En Haebu President Ora. President Hony. Secretary \*\*\*\*\*\*

LUDHIANA DISTRICT BASEBALL CHAMPIONSHIP (Organised by Ludhiana District Baseball Association) Affiliated with PUNJAB BASEBALL ASSOCIATION & DISTRICT OLYMPIC ASSOCIATION ADISTRIC. CERTIFICATE OF MERIT This certificate is awarded to Mr. / Ms. / Mrs ..... KIRANIELI. KAUR Father Name\_\_\_\_\_\_\_\_AGDISH\_\_\_\_SINGH\_\_\_\_\_\_Date of Birth 10-08-2003.... ٨ Representing. G. N. K. C. W. Madel Tawn Chub/School/College Participated in the District Baseball Championship Sub Junior / Junior / Senior (Boys / Girls) held at. G. M. K. K. G. Model Model Town from 58-12-20210.9.9-12-2021. as a Player / Coach / Manager / Official . Position : Winner / Runner / 3rd / Participation. Sublider Singl Hony. Secretary E. Hauber S.y President Org. President

\*\*\*\* LUDHIANA DISTRICT BASEBALL CHAMPIONSHIP (Organised by Ludhiana District Baseball Association) Affiliated with PUNJAB BASEBALL ASSOCIATION & DISTRICT OLYMPIC ASSOCIATION .... DISTRIC UDHIAN CERTIFICATE OF MERIT This certificate is awarded to Mr. / Ms. / Mrs. AMANDES. P. KANR. Representing Gan Die Kan C. W. Model Town Club/School/College Participated in the District Baseball Championship Sub Junior / Junior / Senior (Boys / Girls) 0 held at. Sn. N. K. C. Wadel Model Journ from 28-12-2021 to 09 - 1.2. 2021. Ŷ as a Player / Coach / Manager / Official . Position : Winner / Runner / 3rd / Participation. Sulphder Singh Hony. Secretary Ca. Hackin Sigh Org. President President