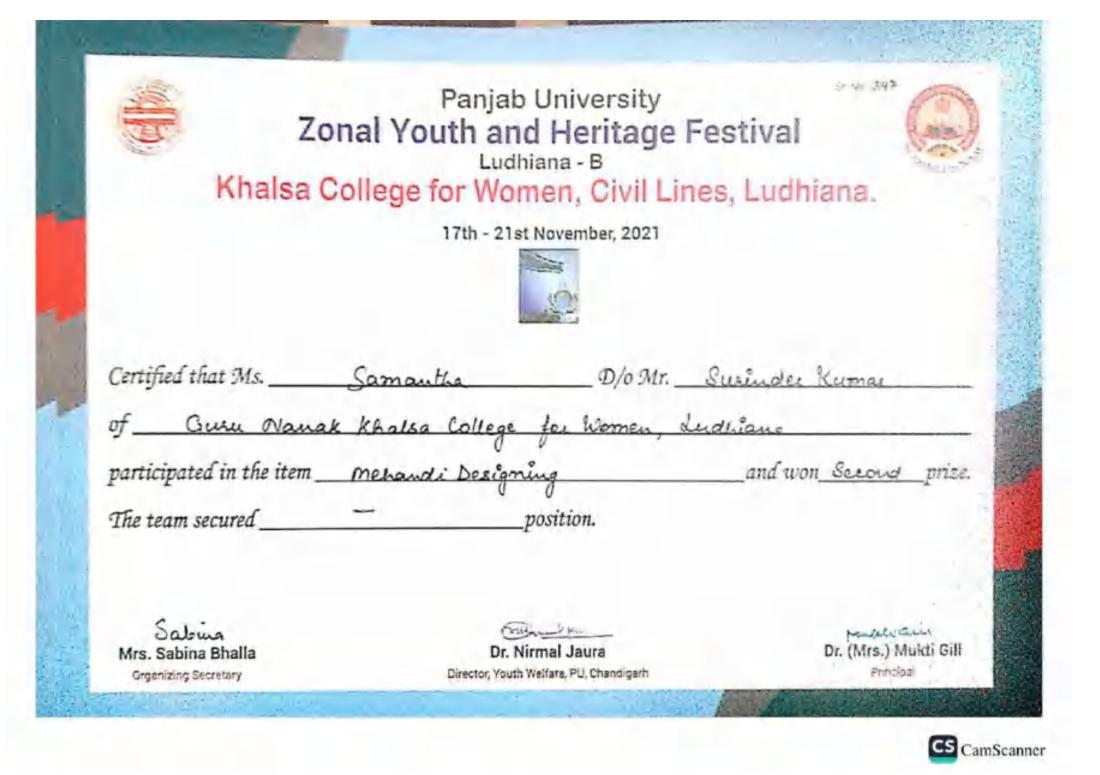

Welfare, PU, Chandigarh Dr. (Mrs.) Mukti Gill Principal

S- NO 159











Khalsa College for Women, Civil Lines, Ludhiana.

17th - 21st November, 2021



| Certified that Ms        | npreet Kaus | D/o Mr           | Onkae Singh          |
|--------------------------|-------------|------------------|----------------------|
| of Guu Na                | nak khalla  | College for Wome | n, Ludhiana          |
| participated in the item | Elocution   |                  | and won Third prize. |
| The team secured         | -           | position.        |                      |

Sabina Mrs. Sabina Bhalla Organizing Secretary

Frithen Planning

Dr. Nirmal Jaura Director, Youth Welfare, PU, Chandigarh Dr. (Mrs.) Mukti Gill Principal

51 No 264











CS CamScanner





CS CamScanner









Khalsa College for Women, Civil Lines, Ludhiana.

17th - 21st November, 2021



| Certified that Ms Ray    | marpseet Kai   | us D/o Mr    | Bhupino | ler | Singl |         |
|--------------------------|----------------|--------------|---------|-----|-------|---------|
| of lyuru Narak           | Khalsa College | e for women, | Model I | aum | , Lud | hiana   |
| participated in the item |                |              | and w   |     |       | _prize. |
| The team secured         | x              | _position.   |         |     |       |         |

Sabina Bhalla Organizing Secretary mil Proved.

Dr. Nirmal Jaura Director, Youth Welfare, PU, Chandigarh Dr. (Mrs.) Mukti Gill Principal

51.110 658





Organizing Secretary

### Panjab University Zonal Youth and Heritage Festival Ludhiana