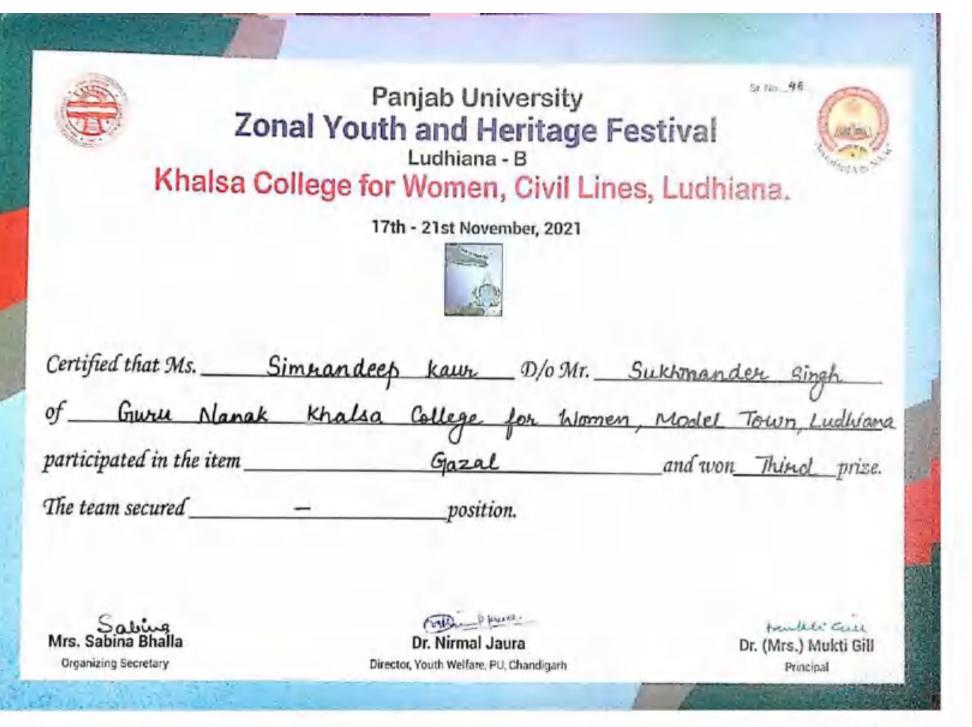

e Nanak                                          | Khalsa Lollege for Women,                                   | Model Town, Ludwana                |
| participated in the item_                               | Shabad                                                      | and wonprize.                      |
| The team secured                                        | position.                                                   |                                    |
| S مىئىلىم<br>Mrs. Sabina Bhalla<br>Organizing Secretary | Dr. Nirmal Jaura<br>Director, Youth Welfare, PU, Chandigarh | Dr. (Mrs.) Mukti Gill<br>Principal |
|                                                         |                                                             |                                    |



51.16. 05







Khalsa College for Women, Civil Lines, Ludhiana.

17th - 21st November, 2021



| Certified that Ms.        | Simuandeep | kaus.   | D/6 | 9 Mr. <u>S</u> u | skhman | der Singh |
|---------------------------|------------|---------|-----|------------------|--------|-----------|
| of _ Guru Nanak           | Khalsa     | College | for | Women,           | Model  | Town, Idh |
| participated in the item_ |            |         |     |                  |        |           |
| The team secured          | Third      |         | V   |                  |        |           |

Mrs. Sabina Bhalla Organizing Secretary

(nich-1)

Dr. Nirmal Jaura Director, Youth Welfate, PU, Chandigarte Dr. (Mrs.) Multi Gill Emegal

- - 5R







Khalsa College for Women, Civil Lines, Ludhiana.

17th - 21st Nov