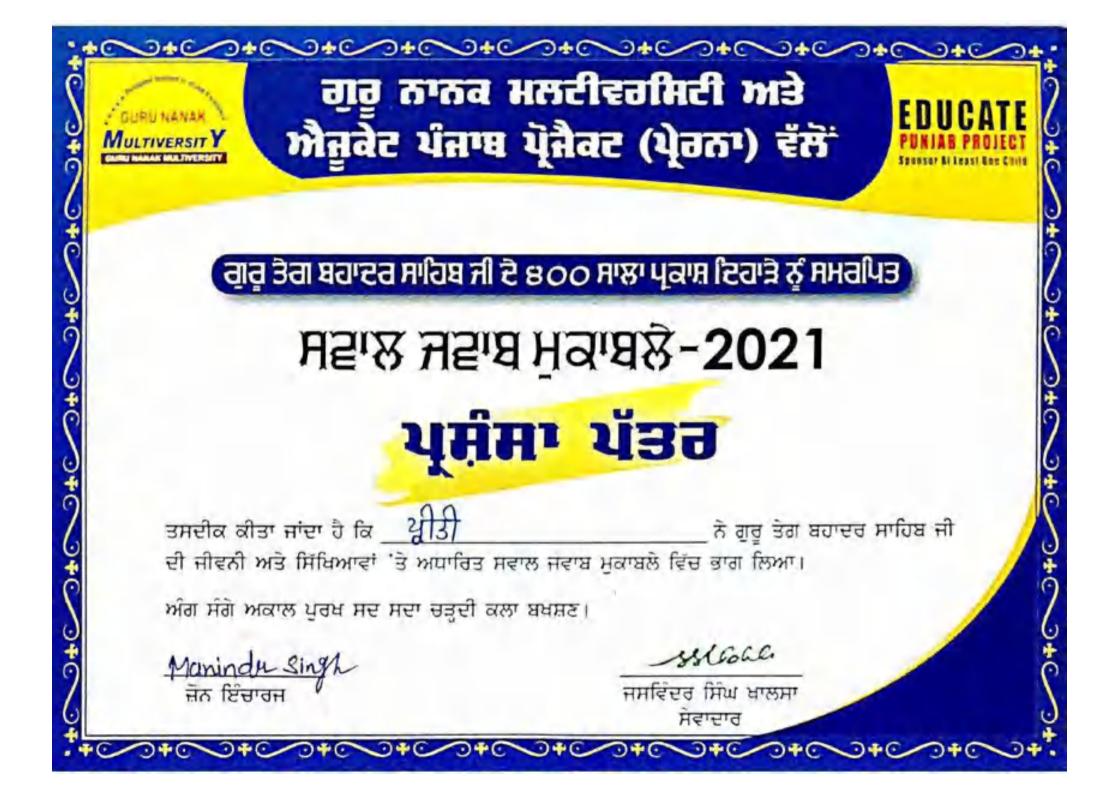

ਬ੍ਰੀਜ਼ੀ ਸੁਰਿੰਦਰ ਕੌਰ ਵੈਲਫੇਅਰ ਸੁਸ਼ਾਇੰਟੀ (ਰਜਿ:) ਸੰਤੇਵਾਰਾ ਰੋਡ, ਨਜਦੀਕ ਰਾਹੋ, ਸ਼ਹੀਦ ਭਗਤ ਸਿੰਘ ਨਗਰ-144517 ਕਿੱਰਪਾਲ ਸਾਰ੍ਹਰ ਕਾਲਜ ਆਫਿ ਐਜੂਕੇਸ਼੍ਰ ਤੇ ਪੰਜਾਬੀ ਭਾਸ਼ਾ, ਵਿਰਾਸਤ ਤੇ ਸਭਿਆਚਾਰ ਵਿਭਾਗ, ਕਿਰਪਾਲ ਸਾਗਰ ਵੱਲੋਂ ਨਾਰੀ ਸ਼ਾਨ ਦੀ ਪ੍ਰਤੀਕ ਧੀ ਪੰਜਾਬ ਦੀ ਪ੍ਰਤੀਯੋਗਤਾ

ਦਰੀਆਪੁਰ, ਨਜਦੀਕ ਰਾਹੋਂ, ਸ਼ਹੀਦ ਭਗਤ ਸਿੰਘ ਨਗਰ-144 517

ਤਸਦੀਕ ਕੀਤਾ ਜਾਂਦਾ ਹੈ ਕਿ <u>Dod 5 ਪ੍ਰੇ 5 ਨੇ</u> ਸਪੁੱਤਰੀ <u>ਤੋਂ ਹਰਪ੍ਰੇ 5 ਤਿੰਘ</u> ਨੇ "ਧੀ ਪੰਜਾਬ ਦੀ" ਪ੍ਰਤੀਯੋਗਤਾ ਵਿੱਚ ਮਿਤੀ 10 ਮਾਰਚ <u>ਕੈ੦ਕੋੜੇ ਨੂੰ</u> ਭਾਗ ਲਿਆ ਤੇ <u>ਦੁੱਤ ਹਰੀ ਹੱਲ ਕਿ</u> ਸਬਾਨ ਹਾਸਿਲ ਕੀਤਾ । ਸਿੰਘ ਪੁਧਾਨ ਪੁਧਾਨ ਸ਼ੁੱਧ-ਪੁਧਾਨ ਜੈਸਮੀਨ ਬੱਲ ਡਾ. ਬਲਤਿੰਦਰ ਕੌਰ ਸਰਬਜੀਤ ਮਾਂਗਟ