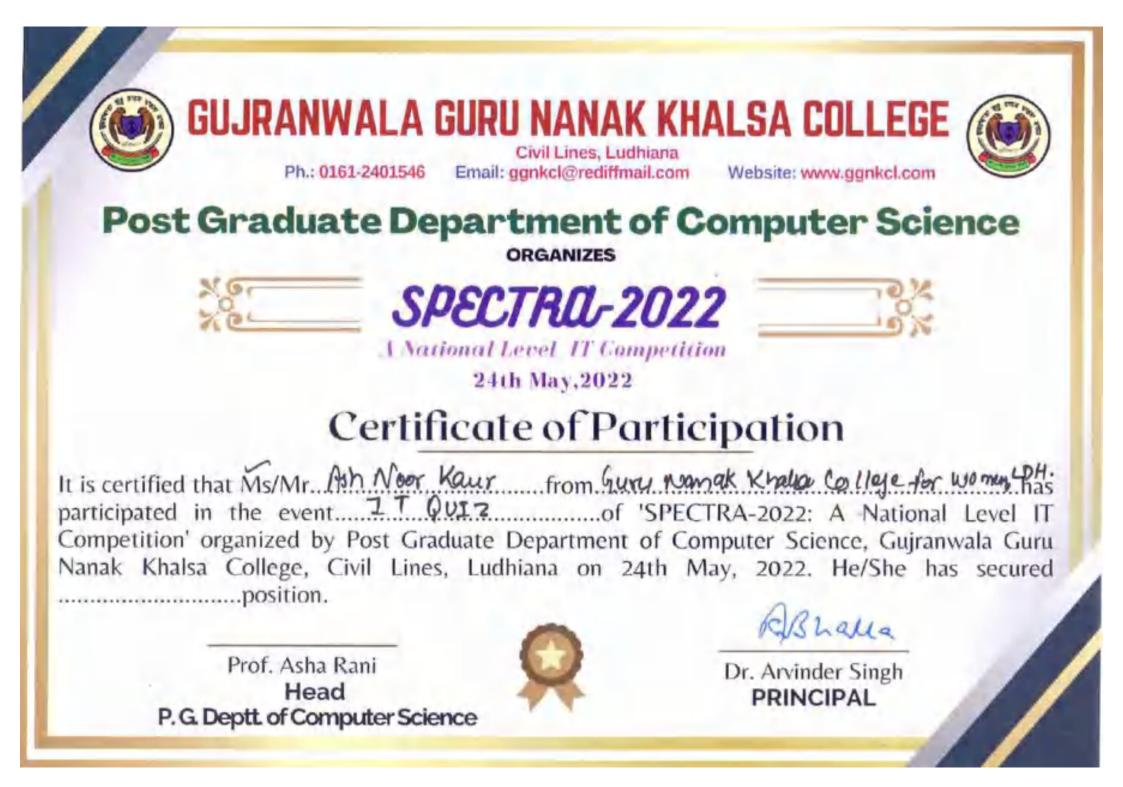

|
|-----------------------------------------------|-----------------------------------------------|
|                                               | Character<br>Kala Manch                       |
| Certificate of                                | rticipation                                   |
| This certificate is p                         |                                               |
| In recognition of your outs                   |                                               |
| In Rangoli Making Competi                     | tion, On 30th October 2021<br>Zujata Sharma   |
| DR. ASHISH SEHJPAL<br>President ABVP Ludhiana | SUJATA SHARMA<br>Girls Incharge ABVP Ludhiana |
| 200                                           | 600                                           |













#### DEPARTMENT OF FOOD AND NUTRITION



#### PUNJAB AGRICULTURAL UNIVERSITY, LUDHIANA

Organized

#### **Recipe Competition**

In Association with NSI (Ludhiana Chapter) and IDA (Punjab Chapter)

#### Certificate

This is to certify that <u>Simariot</u> <u>Caure</u> has participated in the Recipe Competition on the theme "Millet Based Nutritious Recipes" to celebrate National Nutrition Month, 2021.

Baine

Dr KIRAN BAINS Professor & Head Convener, NSI (Ludhiana Chapter)

Laspeni Kom

Dr JASPREET KAUR Convener IDA Punjab Chapter



#### DEPARTMENT OF FOOD AND NUTRITION





#### PUNJAB AGRICULTURAL UNIVERSITY, LUDHIANA

Organized

#### **Recipe Competition**

In Association with NSI (Ludhiana Chapter) and IDA (Punjab Chapter)

#### Certificate

This is to certify that <u>Strugget