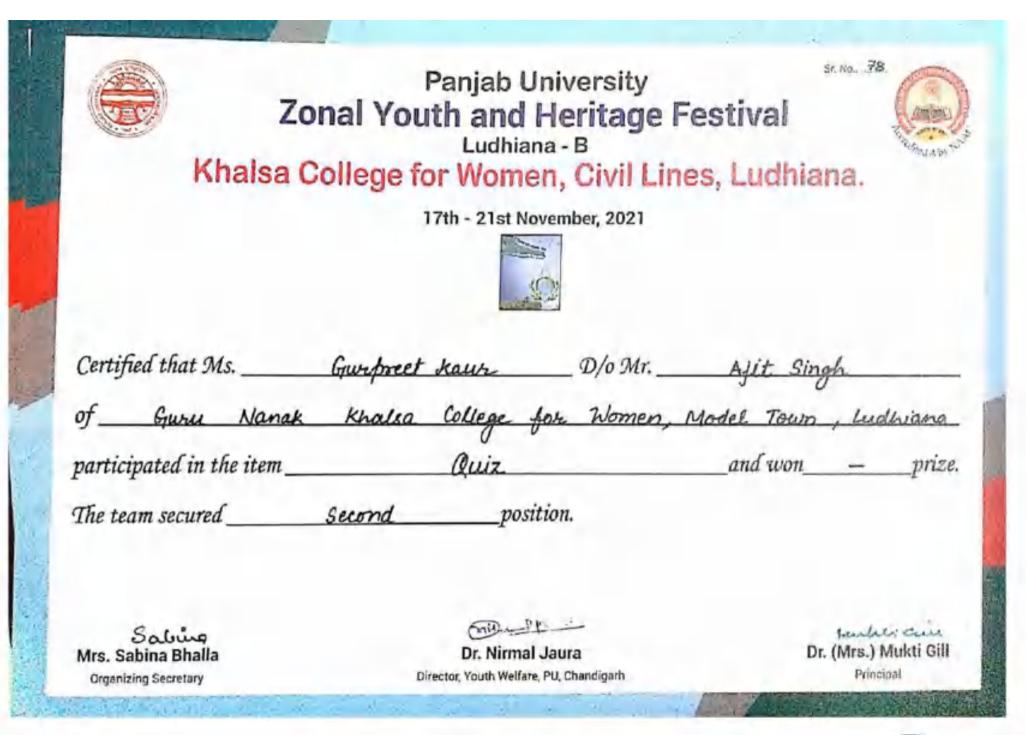

|            |
|------------------------------------------------------|---------|----------|-----------|----------|-----------------------------------|------------|
| of Guru Nanak                                        | thalso  | College  | for Domen | Model To | on luc                            | thinna     |
| participated in the item                             | _       | Quiz     |           | and won  | -                                 | prize.     |
| The team secured                                     | Second. | po.      | sition.   |          |                                   |            |
| Saljung<br>Mrs. Sabina Bhalla<br>Organiong Secretary | ø       | Dr. Nirm | al Jaura  |          | Central<br>Dr. (Mrs.) N<br>Preior | lukti Gill |



5 10 27







Khalsa College for Women, Civil Lines, Ludhiana.

17th - 21st November, 2021



| Certif | fied that Ms. |        | Subnate | Tridevi  | D/o | Mr     | Sudhend | ina k   | umas       |
|--------|---------------|--------|---------|----------|-----|--------|---------|---------|------------|
| of     | Gunu          | Alanak | khalsa  | College  | for | Women, | Model   | Tewn,   | ldk        |
|        |               |        |         |          |     |        |         |         | prize.     |
| The te | eam secured_  | -      | Second  | posit    | ton |        |         |         |            |
|        | مسولم         |        |         | By Minut |     |        |         | Dr (Mrs | Mukti Gill |

Mrs. Sabina Bhalla Organizing Secretary

Ur. Nirmai Jaura Director, Youth Welfara,