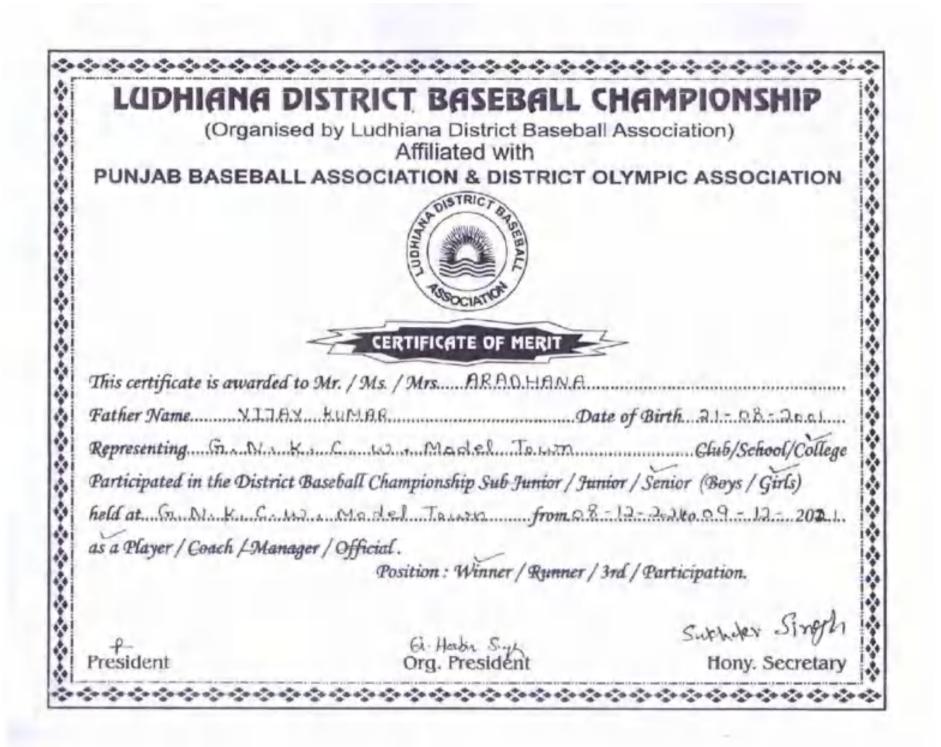

LUDHIANA DISTRICT BASEBALL CHAMPIONSHIP (Organised by Ludhiana District Baseball Association) Affiliated with PUNJAB BASEBALL ASSOCIATION & DISTRICT OLYMPIC ASSOCIATION ٠ UDHIAN CERTIFICATE OF MERIT This certificate is awarded to Mr. / Ms. / Mrs. MANPREET KENR Father Name\_\_\_RAJU\_SINGH\_\_\_\_Date of Birth\_ 06-97-2009 Representing G. N. K. C. W. Model Town. Club/School/College Participated in the District Baseball Championship Sub Junior / Junior / Senior (Boys / Girls) held at. G. N. & C. 102 ... Model Town from 0.8-12-2021. to 5.9-12- 2021. as a Player / Coach / Manager / Official . Position : Winner / Runner / 3rd / Participation. Suchder Singy Hony. Secretary Gu Habin Sing President Org. President