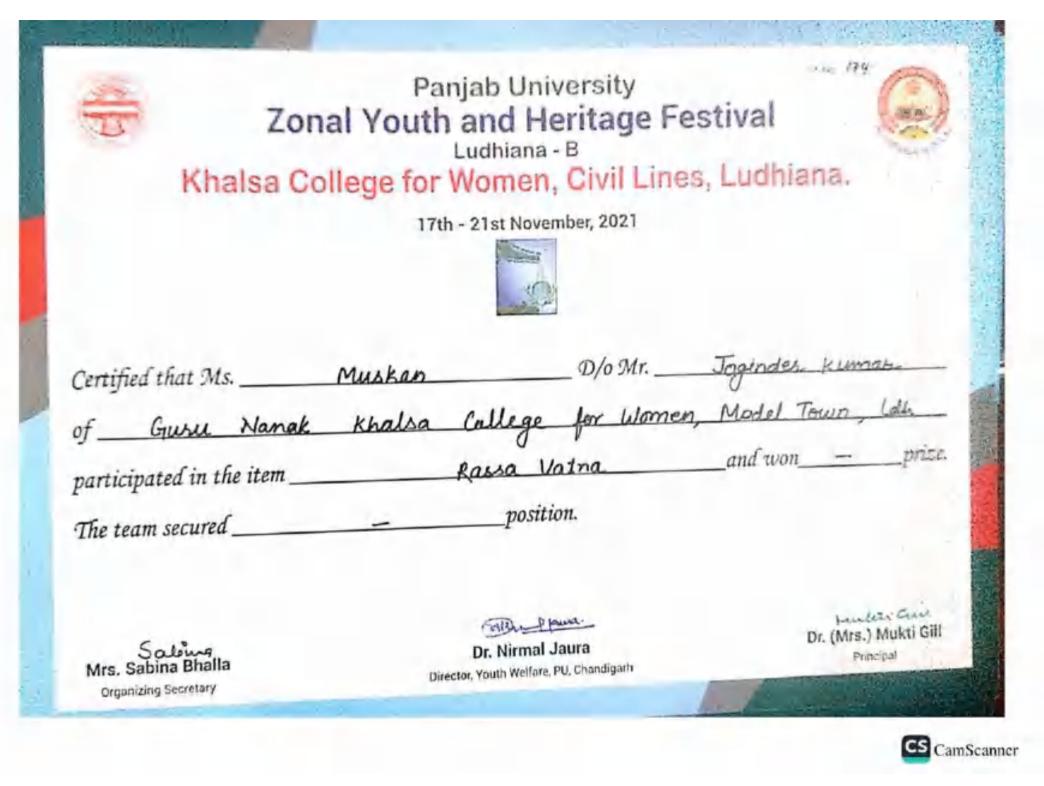

| Dr. (Mrs.) Mukti Gill |







Khalsa College for Women, Civil Lines, Ludhiana.

17th - 21st November, 2021



| Certifie | ed that Ms     | M     | luskan | _       | _D/0 | Mr,   | Daljit : | Singh    |        |
|----------|----------------|-------|--------|---------|------|-------|----------|----------|--------|
| of       | Guru           | Nanak | Khalsa | College | for  | Women | Model    | Town, L  | dhiana |
| partici  | pated in the i | tem   | Kh     | iddo Ma | king |       | and w    | on Thind | prize. |
| The tea  | am secured     |       | -      | positi  | on.  |       |          |          |        |

Sabing Mrs. Sabina Bhalla Organizing Secretary Dr. Nirmal Jaura Director, Youth Welfare, PU, Chandigarh Dr. (Mrs.) Mukti Gill Principal

S- NO 159











Khalsa College for Women, Civil Lines, Ludhiana.

17th - 21st November, 2021



| Certified that Ms        | npreet Kaus | D/o Mr           | Onkae Singh          |
|--------------------------|-------------|------------------|----------------------|
| of Guu Na                | nak khalla  | College for Wome | n, Ludhiana          |
| participated in the item | Elocution   |                  | and won Third prize. |
| The team secured         | -           | position.        |                      |

Sabina Mrs. Sabina Bhalla Organizing Secretary

Frithen Planning

Dr. Nirmal Jaura Director, Youth Welfare, PU, Chandigarh Dr. (Mrs.) Mukti Gill Principal

51 No 264











CS CamScanner





CS CamScanner









Khalsa College for Women, Civil Lines, Ludhiana.

17th - 21st Novem