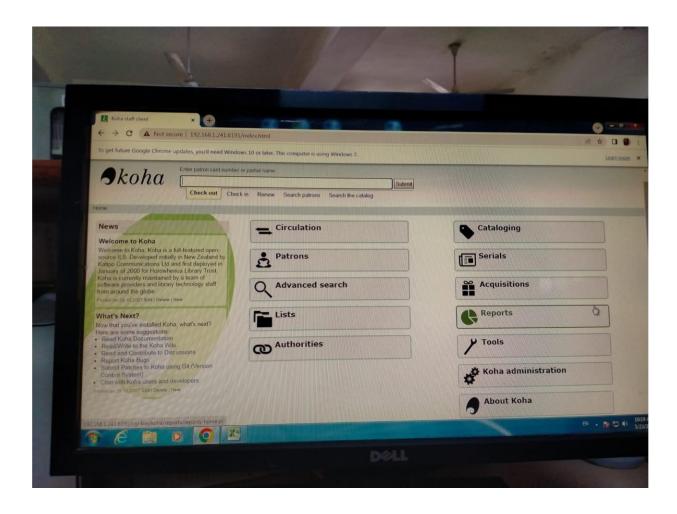

## Koha Software for Library Purposes

6.2.3 Implementation of e-governance in areas of operation1. Administration, 2. Finance and Accounts, 3. Student Admission and Support,