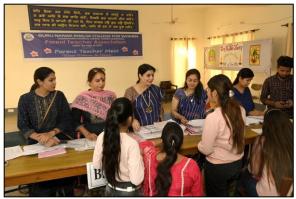

various activities of the college.</li> <li>To inform parents about Psychology club for counseling session for the</li> </ul> | Complaints:  Canteen needs improvement  Cleanliness of Toilets afternoon time.  Photostat machine of Library should be functional at all time.  Suggestions:  Wi-Fi facility should be given to students.  Message from the College should be directly sent to the Parent's phone.  Police PCR van should be arranged outside the college vicinity. | Remarks  Overall Satisfactory responses from Parents. Very appreciative about the green landscape & beautifully blooming seasonal flowers in the college campus. Were very appreciative of college staff and their positive mentoring towards the students. |

#### Glimpses of Parent Teacher Meet (12<sup>th</sup> November, 2022)

















#### Press Coverage of Parent Teacher Meet (12th November, 2022)



13-11-2022 Ajit page 6 Column 2



13-11-2022 Dainik Bhaskar Page 2 Column 2



13-11-2022 Dainik Jagran Page 3 Column 2