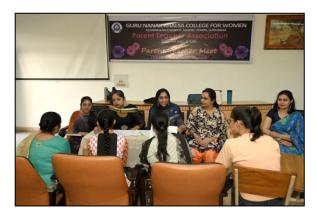

the various activities of the college.</li> <li>To inform parents about Psychology club for counseling session for the</li> </ul> | Complaints:  Canteen needs improvement  Cleanliness of Toilets afternoon time.  Photostat machine of Library should be functional at all time.  Suggestions:  Wi-Fi facility should be given to students.  Message from the College should be directly sent to the Parent's phone.  Police PCR van should be arranged outside the college vicinity. | Remarks  Overall Satisfactory responses from Parents. Very appreciative about the green landscape & beautifully blooming seasonal flowers in the college campus. Were very appreciative of college staff and their positive mentoring towards the students. |

#### Glimpses of Parent Teacher Meet (12<sup>th</sup> November, 2022)

















#### Press Coverage of Parent Teacher Meet (12th November, 2022)



13-11-2022 Ajit page 6 Column 2



13-11-2022 Dainik Bhaskar Page 2 Column 2



13-11-2022 Dainik Jagran Page 3 Column 2