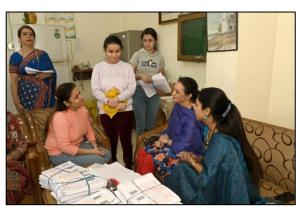

activities of the college.</li> <li>To inform parents about Psychology club for counseling session for the</li> </ul> | Complaints:  Canteen needs improvement  Cleanliness of Toilets afternoon time.  Photostat machine of Library should be functional at all time.  Suggestions:  Wi-Fi facility should be given to students.  Message from the College should be directly sent to the Parent's phone.  Police PCR van should be arranged outside the college vicinity. | Remarks  Overall Satisfactory responses from Parents. Very appreciative about the green landscape & beautifully blooming seasonal flowers in the college campus. Were very appreciative of college staff and their positive mentoring towards the students. |

#### Glimpses of Parent Teacher Meet (12<sup>th</sup> November, 2022)

















#### Press Coverage of Parent Teacher Meet (12th November, 2022)



13-11-2022 Ajit page 6 Column 2



13-11-2022 Dainik Bhaskar Page 2 Column 2



13-11-2022 Dainik Jagran Page 3 Column 2