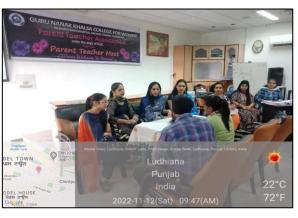

tivities of the college.</li> <li>To inform parents about Psychology club for counseling session for the</li> </ul> | Complaints:  Canteen needs improvement  Cleanliness of Toilets afternoon time.  Photostat machine of Library should be functional at all time.  Suggestions:  Wi-Fi facility should be given to students.  Message from the College should be directly sent to the Parent's phone.  Police PCR van should be arranged outside the college vicinity. | Remarks  Overall Satisfactory responses from Parents. Very appreciative about the green landscape & beautifully blooming seasonal flowers in the college campus. Were very appreciative of college staff and their positive mentoring towards the students. |

#### Glimpses of Parent Teacher Meet (12<sup>th</sup> November, 2022)

















#### Press Coverage of Parent Teacher Meet (12th November, 2022)



13-11-2022 Ajit page 6 Column 2



13-11-2022 Dainik Bhaskar Page 2 Column 2



13-11-2022 Dainik Jagran Page 3 Column 2