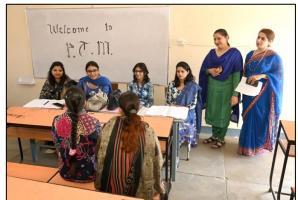

e various activities of the college.</li> <li>To inform parents about Psychology club for counseling session for the</li> </ul> | Complaints:  Canteen needs improvement  Cleanliness of Toilets afternoon time.  Photostat machine of Library should be functional at all time.  Suggestions:  Wi-Fi facility should be given to students.  Message from the College should be directly sent to the Parent's phone.  Police PCR van should be arranged outside the college vicinity. | Remarks  Overall Satisfactory responses from Parents. Very appreciative about the green landscape & beautifully blooming seasonal flowers in the college campus. Were very appreciative of college staff and their positive mentoring towards the students. |

#### Glimpses of Parent Teacher Meet (12<sup>th</sup> November, 2022)

















#### Press Coverage of Parent Teacher Meet (12th November, 2022)



13-11-2022 Ajit page 6 Column 2



13-11-2022 Dainik Bhaskar Page 2 Column 2



13-11-2022 Dainik Jagran Page 3 Column 2