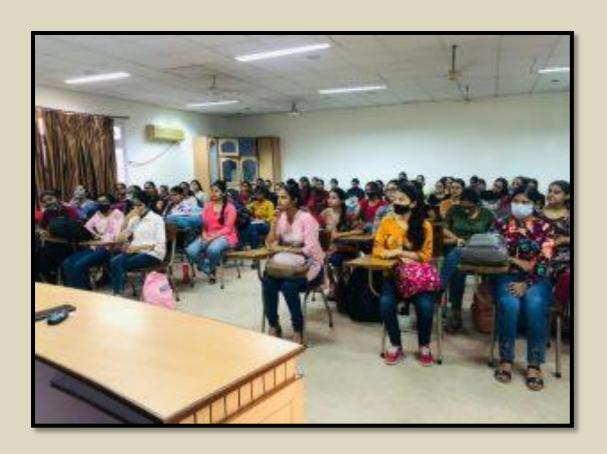

## WEBINARS AND SEMINARS

Placement Cell in collaboration with TIME Institute organized a Webinar on "Time Management" for first year students of all streams on December 05, 2020. Ms. Fatima Abbas, a Senior Trainer, Consultant and HOD (Business Communication, Pune Institute of Business Management) was the resource person. During the session, she made students aware about various techniques to improve time management skills, which helps students to crack various competitive examinations. It was followed by an interactive session in which the speaker answered the queries of the students.