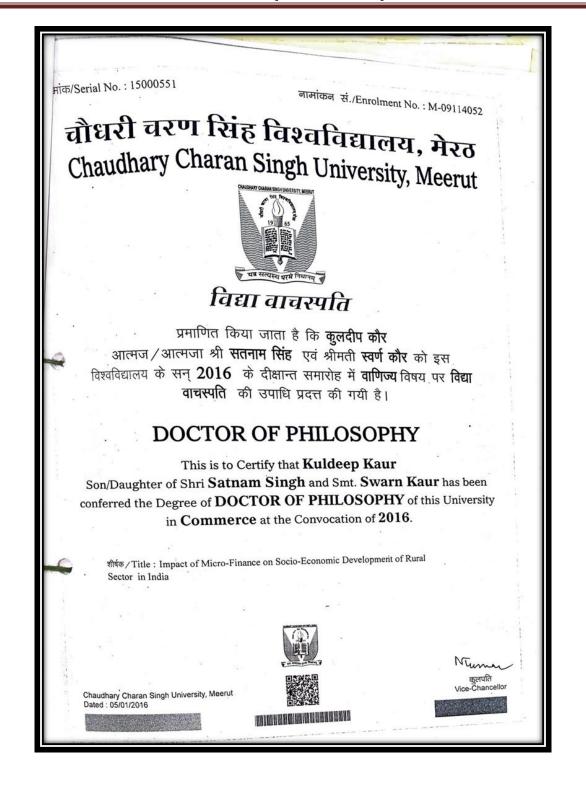

#### Session (2022-2023) List of Teachers with Ph.D Template 2.4.2

| Sr.No.                      | Name of the Teacher  | <b>Department</b> Principal |  |  |  |
|-----------------------------|----------------------|-----------------------------|--|--|--|
| 1                           | Dr. Maneeta Kahlon   |                             |  |  |  |
| 2                           | Dr. Balbir Kaur      | Librarian                   |  |  |  |
| 3                           | Dr. Kuldeep Kaur     | Commerce                    |  |  |  |
| 4                           | Dr. Parveen Arora    | Pubic Administration        |  |  |  |
| Dr. Neetu Prakash Dr. Nidhi |                      | Commerce                    |  |  |  |
|                             |                      | Business Administration     |  |  |  |
| 7                           | Dr. Madhu Bala       | Sociology                   |  |  |  |
| 8                           | Dr. Anupam Vatsyayan | English                     |  |  |  |
| 9                           | Dr. Shikha Bajaj     | Fashion Designing           |  |  |  |
| 10                          | Dr. Pratibha Tyagi   | Commerce                    |  |  |  |