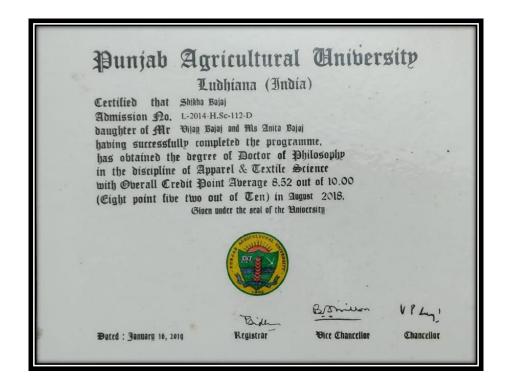

#### Session (2022-2023) List of Teachers with Ph.D Template 2.4.2

| Sr.No.                      | Name of the Teacher  | <b>Department</b> Principal |  |  |  |
|-----------------------------|----------------------|-----------------------------|--|--|--|
| 1                           | Dr. Maneeta Kahlon   |                             |  |  |  |
| 2                           | Dr. Balbir Kaur      | Librarian                   |  |  |  |
| 3                           | Dr. Kuldeep Kaur     | Commerce                    |  |  |  |
| 4                           | Dr. Parveen Arora    | Pubic Administration        |  |  |  |
| Dr. Neetu Prakash Dr. Nidhi |                      | Commerce                    |  |  |  |
|                             |                      | Business Administration     |  |  |  |
| 7                           | Dr. Madhu Bala       | Sociology                   |  |  |  |
| 8                           | Dr. Anupam Vatsyayan | English                     |  |  |  |
| 9                           | Dr. Shikha Bajaj     | Fashion Designing           |  |  |  |
| 10                          | Dr. Pratibha Tyagi   | Commerce                    |  |  |  |