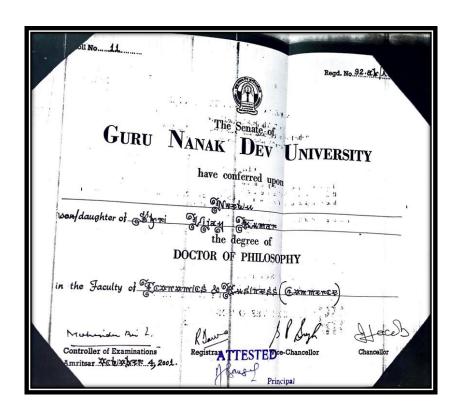

#### Ph.D Certificates

Dr. Maneeta Kahlon Principal

Dr. MANEETA KAHLON

G.N.Kh. College for Women Gujarkhan Campus, Moder Town, Lordnerd