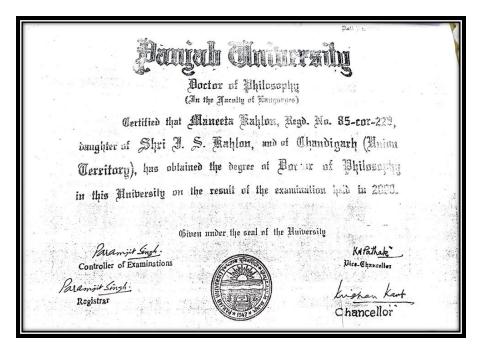

#### Ph.D Certificates

Dr. Maneeta Kahlon Principal

Dr. MANEETA KAHLON

G.N.Kh. College for Women Gujarkhan Campus, Moder Town, Lordnerd