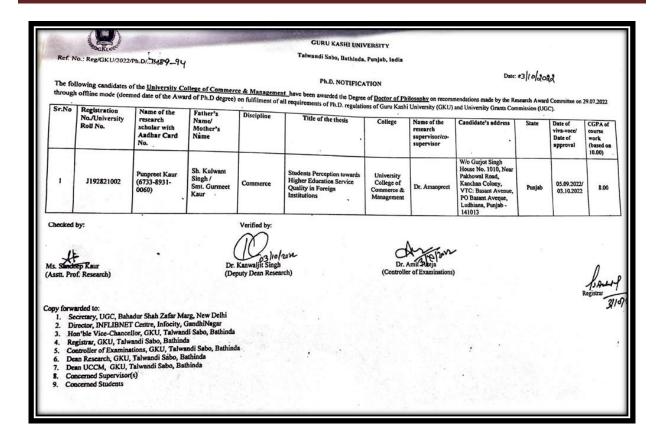

#### Ph.D Certificates

Dr. Maneeta Kahlon Principal

Dr. MANEETA KAHLON

G.N.Kh. College for Women Gujarkhan Campus, Moder Town, Lordnerd