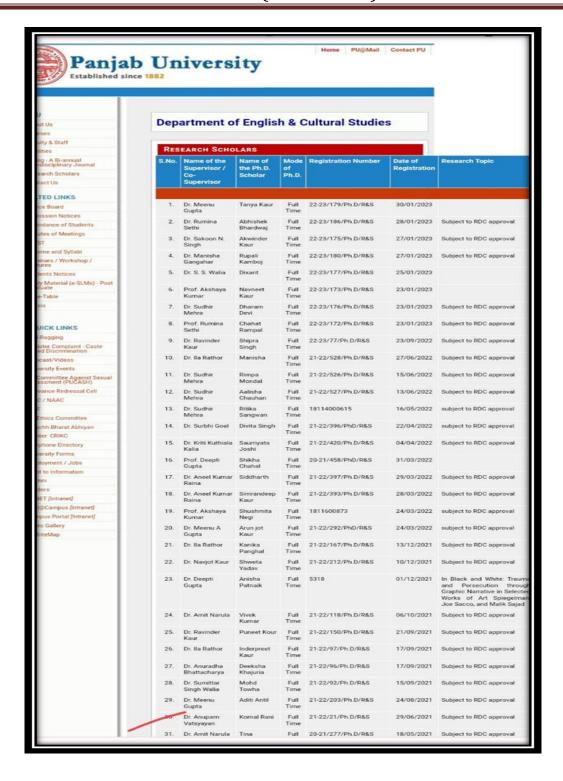

|  |  |  |  |  |  |  |  |



#### Letter of Recognition as Ph.D Guide

## PANJAB UNIVERSITY, CHANDIGARH From: The Deputy Registrar The Chairperson, (General) Department of English & Cultural Panjab University Studies Dewan Anand Kumar Hall P.U., Chandigarh. Chandigarh-160014 No.ST/ 10752 Dated: 2/-11-19 Ma'am. This has reference to your letter No. Eng/19/1345, dated 06.11.2019. It is to inform you that, the Competent Authority has allowed Dr. Anupam Vatsyayan, Assistant Professor, Department of English, Guru Nanak Khalsa College for Women, Gujarkhan Campus, Model Town, Ludhiana to act as Supervisors for Ph.D. Students of Department of English & Cultural Studies, Panjab University, Chandigarh. Dr. Anupam Vatsyayan may be informed, accordingly. Yours faithfully, Deputy Registrar (General)



| 22.<br>23.<br>24.<br>25.<br>26.<br>27. | Dr. Navjot Kaur  Dr. Deepti Gupta  Dr. Arnit Narula  Dr. Ravinder Kaur  Dr. Ila Rathor  Dr. Anuradha Bhattacharya  Dr. Surnittar | Shweta<br>Yadav<br>Anisha<br>Patnaik<br>Vivek<br>Kumar<br>Puneet Kour<br>Inderpreet<br>Kaur | Full Time Full Time Full Time Full Time Full Time | 21-22/212/Ph.D/R&S<br>5318<br>21-22/118/Ph.D/R&S<br>21-22/150/Ph.D/R&S | 01/12/2021<br>01/12/2021<br>06/10/2021<br>21/09/2021 | Subject to RDC approval  In Black and White: Trau and Persecution thro Graphic Narrative in Selec Works of Art Spiegelm Joe Sacco, and Malik Saja Subject to RDC approval |
|----------------------------------------|----------------------------------------------------------------------------------------------------------------------------------|-----