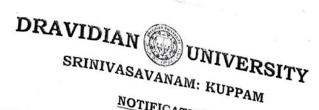

# NOTIFICATION

No. DU/C II(1)/Exams/Off Campus Ph.D./Lib/2021

It is hereby notified that on the recommendations of the Board of Examiners duly appointed to adjudicate the Thesis entitled:

"Impact of Information and communication Technology/ICT) on Management of Archives with Special reference to Punjab."

Submitted by Mrs. Balbir Kaur

The University has decided to accept the reports of the Board of Examiners and declare her eligible for the award of the Degree of DOCTOR OF PHILOSOPHY (Ph.D.) in Library Science, with effect from 22.11.2018 Under the Research Supervision of

Dr. Payare Lal Assistant Librarian, Assistant Co-ordinator, Panjab University, Chandigarh

(BY ORDER)

SRINIVASAVANAM KUPPAM-517 426

Dated:01.07.2021

Mrs. Balbir Kaur Research Scholar (Off Campus Part-Time) Dept. of Library Science Dravidian University, Kuppam