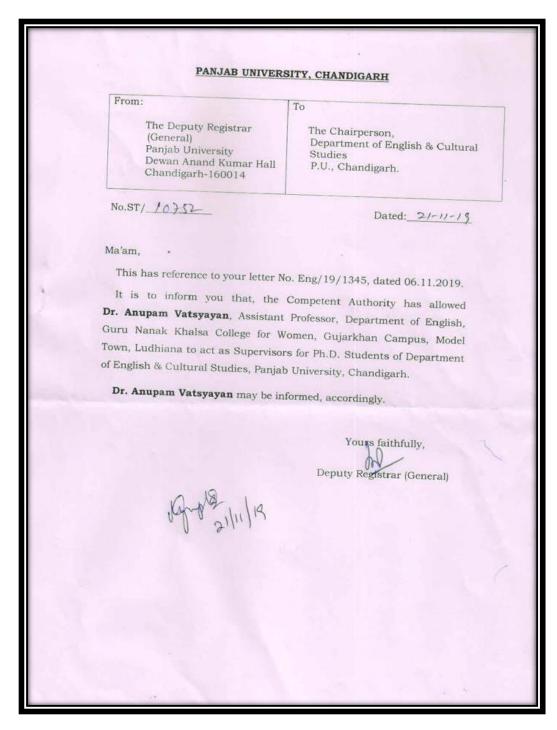

| ( In the faculty of Canguages )         |                            |
| Certified that<br>daughter of Shri          | Anupam Nahar , Regd. A                  | o. 96-wc-39<br>, and of    |
| Chandigarh (Union Terr                      | ritory) , has obtained the degree of do | tar of Abilagaphy          |
| of this University on t                     | he result of the examination held in    | 2011                       |
| Controller of Examinations  A. 1. Registrar | Given under the seal of the University  | Bire Chancellor Chancellor |
| Chandigarh, October, 18, 2011               |                                         |                            |

### GURU NANAK KHALSA COLLEGE FOR WOMEN GUJARKHAN CAMPUS, LUDHIANA

#### Letter of recognition as guide



# GURU NANAK KHALSA COLLEGE FOR WOMEN GUJARKHAN CAMPUS, LUDHIANA

| Panja<br>Established sin                     |       | ivers                                 | ity                        |              | Home PU@Mail                              | Contact PU   |                                                                                                              |
|----------------------------------------------|-------|---------------------------------------|----------------------------|--------------|-------------------------------------------|--------------|--------------------------------------------------------------------------------------------------------------|
| U<br>out Us                                  | Dep   | artment o                             | f Englis