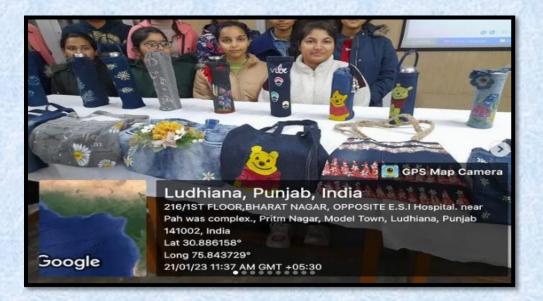

1. Repurposing old denim into beautiful handbags

| Ī | S.    | Date   | Action Taken         | Organized By  | Link                              |
|---|-------|--------|----------------------|---------------|-----------------------------------|
|   |       | Date   | Action Taken         | Organized by  | LIIIK                             |
|   | No    |        |                      |               |                                   |
|   | 1.    | 21-01- | Repurposing old      | Department of | https://www.instagram.com/p/CnzF  |
|   |       | 2023   | denim into beautiful | Fine Arts     | DM1y6IM/                          |
|   |       |        | handbags, multi-use  |               |                                   |
|   | 166   |        | bags, kits, and      |               | https://www.instagram.com/p/CnzFl |
|   | Year. |        | attractive bottle    |               | h0y0se/                           |
|   |       |        | covers.              |               |                                   |

Department of Fine Arts in collaboration with the Internal Quality Assurance Cell of the college organized an activity under the scheme "Earn While You Learn " to showcase the creativity of students in repurposing old denim into beautiful handbags, multi-use bags, kits, and attractive bottle covers.