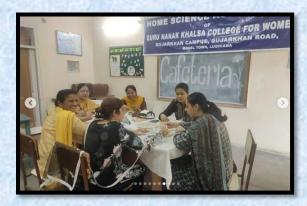

#### 5. Bhelpuri Stall on Occasion of Parent Teacher Meet

| S.   | Date   | Action Taken          | Organized By  | Link                              |
|------|--------|-----------------------|---------------|-----------------------------------|
| No   |        |                       |               | K TO SOLUTION KINDS               |
| 7.49 |        |                       |               |                                   |
| 5.   | 15-04- | Organized Bhelpuri    | Department of | https://www.instagram.com/p/CrNKI |
| 7.00 | 2023   | stall on the occasion | Home Science  | <u>7VI3K-/</u>                    |
|      |        | of Parent Teacher     |               |                                   |
|      |        | meet under Earn       |               |                                   |
|      | 1700   | While You learn       |               |                                   |
|      |        | scheme of GNKCW       |               | 32 3                              |
|      |        |                       |               |                                   |

Department of Home Science organized Bhelpuri stall on the occasion of Parent Teacher meet under Earn While You learn scheme of GNKCW on April 15, 2023. 19 students of Home Science prepared nutritious sprouted Bhel Puri. General Secretary of the college governing body, Er. Gurwinder Singh and Madam Principal Dr. Maneeta Kahlon visited the stall to encourage the students for their efforts and initiatives.