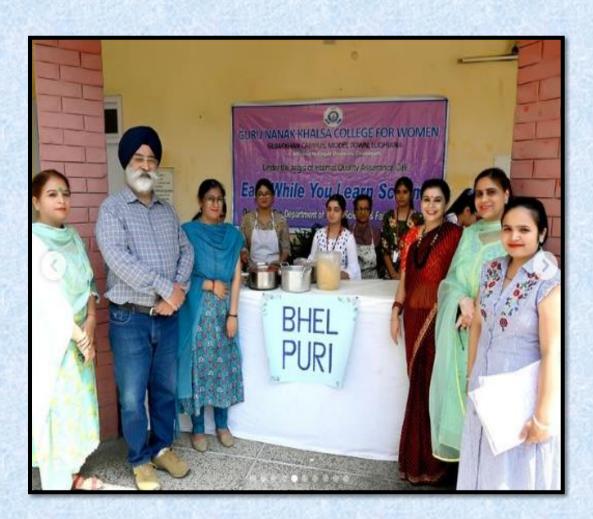

#### 5. Bhelpuri Stall on Occasion of Parent Teacher Meet

| S.   | Date   | Action Taken          | Organized By  | Link                              |
|------|--------|-----------------------|---------------|-----------------------------------|
| No   |        |                       |               | K TO SOLUTION KINDS               |
| 7.49 |        |                       |               |                                   |
| 5.   | 15-04- | Organized Bhelpuri    | Department of | https://www.instagram.com/p/CrNKI |
| 7.00 | 2023   | stall on the occasion | Home Science  | <u>7VI3K-/</u>                    |
|      |        | of Parent Teacher     |               |                                   |
|      |        | meet under Earn       |               |                                   |
|      | 1700   | While You learn       |               |                                   |
|      |        | scheme of GNKCW       |               | 32 3                              |
|      |        |                       |               |                                   |

Department of Home Science organized Bhelpuri stall on the occasion of Parent Teacher meet under Earn While You learn scheme of GNKCW on April 15, 2023. 19 students of Home Science prepared nutritious sprouted Bhel Puri. General Secretary of the college governing body, Er. Gurwinder Singh and Madam Principal Dr. Maneeta Kahlon visited the stall to encourage the students for their efforts and initiatives.