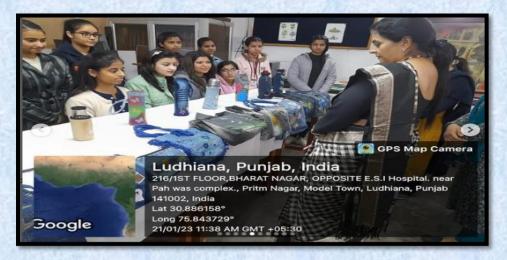

1. Repurposing old denim into beautiful handbags

| Ī | S.    | Date   | Action Taken         | Organized By  | Link                              |
|---|-------|--------|----------------------|---------------|-----------------------------------|
|   |       | Date   | Action Taken         | Organized by  | LIIIK                             |
|   | No    |        |                      |               |                                   |
|   | 1.    | 21-01- | Repurposing old      | Department of | https://www.instagram.com/p/CnzF  |
|   |       | 2023   | denim into beautiful | Fine Arts     | DM1y6IM/                          |
|   |       |        | handbags, multi-use  |               |                                   |
|   | 166   |        | bags, kits, and      |               | https://www.instagram.com/p/CnzFl |
|   | Year. |        | attractive bottle    |               | h0y0se/                           |
|   |       |        | covers.              |               |                                   |

Department of Fine Arts in collaboration with the Internal Quality Assurance Cell of the college organized an activity under the scheme "Earn While You Learn " to showcase the creativity of students in repurposing old denim into beautiful handbags, multi-use bags, kits, and attractive bottle covers.