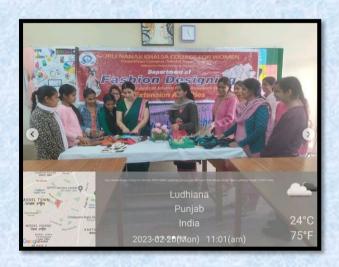

| S.   | Date     | Action Taken        | Organized By      | Link                                                                                                                                                                                                                                                                                                                                                                                                                                                                                                                                                                                                   |
|------|----------|---------------------|-------------------|--------------------------------------------------------------------------------------------------------------------------------------------------------------------------------------------------------------------------------------------------------------------------------------------------------------------------------------------------------------------------------------------------------------------------------------------------------------------------------------------------------------------------------------------------------------------------------------------------------|
| No   |          |                     |                   |                                                                                                                                                                                                                                                                                                                                                                                                                                                                                                                                                                                                        |
| 3.   | 20-02-2- | Exhibition cum sale | Department of     | https://www.instagram.com/p/Co86n                                                                                                                                                                                                                                                                                                                                                                                                                                                                                                                                                                      |
|      | 23       | of cloth bags under | Fashion Designing | XkPY-d/                                                                                                                                                                                                                                                                                                                                                                                                                                                                                                                                                                                                |
|      |          | Earn While You      |                   |                                                                                                                                                                                                                                                                                                                                                                                                                                                                                                                                                                                                        |
|      |          | Learn Scheme        |                   | लुवियाना के गुरु नानक खालसा कालेज में आयोजित प्रदर्शनी में कपड़ों के बने बेले देखते हुए प्रितियल डा. मनीता काहलों व अन्य के ती. कालेज की अनं व्हाहल युक्त नानक खालसा फार वूमेन (जीएनकिसीडब्ल्य) गुजरखान कैपसा के फशन डिजाडीनंग विभाग ने कपड़े के बेला की प्रदर्शनी की किए की की प्रदर्शनी सहित की का आयोजन किप्या 115 छात्रों ने विभिन्न फेविक्स और डिजाडन का उपयोग कर बेग की स्थित हों जी और इसे फेक्ट्टी और छात्रों के लिए रखा 1 वह गतिविधि डा. शिखा बजाज और युवित खुराना के करना है।  21-02-23; Danik Jagran; Pg 3; Col 4  https://drive.google.com/drive/folders/1Dg65kzpIb BDdGR2ySsq7jKa-bGX-csa |
| 2.45 |          |                     |                   | <u> </u>                                                                                                                                                                                                                                                                                                                                                                                                                                                                                                                                                                                               |

Department of Fashion Designing set up an exhibition cum sale of cloth bags. Fifteen students stitched bags by using various fabrics and designs and put up for sale for faculty and students.