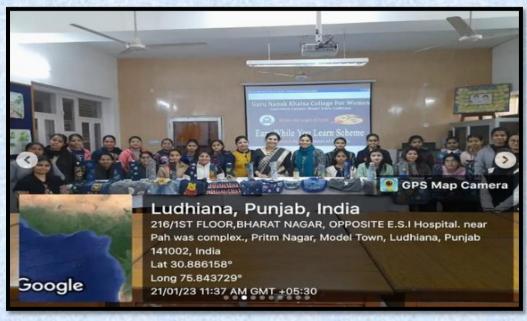

1. Repurposing old denim into beautiful handbags

| Ī | S.    | Date   | Action Taken         | Organized By  | Link                              |
|---|-------|--------|----------------------|---------------|-----------------------------------|
|   |       | Date   | Action Taken         | Organized by  | LIIIK                             |
|   | No    |        |                      |               |                                   |
|   | 1.    | 21-01- | Repurposing old      | Department of | https://www.instagram.com/p/CnzF  |
|   |       | 2023   | denim into beautiful | Fine Arts     | DM1y6IM/                          |
|   |       |        | handbags, multi-use  |               |                                   |
|   | 166   |        | bags, kits, and      |               | https://www.instagram.com/p/CnzFl |
|   | Year. |        | attractive bottle    |               | h0y0se/                           |
|   |       |        | covers.              |               |                                   |

Department of Fine Arts in collaboration with the Internal Quality Assurance Cell of the college organized an activity under the scheme "Earn While You Learn " to showcase the creativity of students in repurposing old denim into beautiful handbags, multi-use bags, kits, and attractive bottle covers.