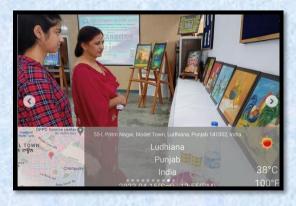

#### 6. World Art Day celebrated

| S. | Date   | Action Taken       | Organized By  | Link                               |
|----|--------|--------------------|---------------|------------------------------------|
| No |        |                    |               |                                    |
|    |        | AND THE RESERVE    | NEWS AND A    | THE PROPERTY OF THE PROPERTY OF    |
| 6. | 15-04- | Art exhibition was | Department of | https://www.instagram.com/p/CrNZR  |
|    | 2023   | organized by       | Fine arts     | TwpZpn/                            |
|    |        | students           |               | Part 2                             |
|    |        |                    |               | https://www.instagram.com/p/CrNZsJ |
|    |        |                    |               | HJOhf/                             |
|    |        |                    |               |                                    |

World Art Day celebrated in the college campus on April 15, 2023 to promote the development, diffusion and enjoyment of art. Students of the department organized an art exhibition under' Earn While you Learn scheme.'