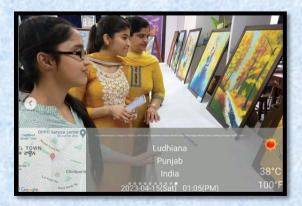

#### 6. World Art Day celebrated

| S. | Date   | Action Taken       | Organized By  | Link                               |
|----|--------|--------------------|---------------|------------------------------------|
| No |        |                    |               |                                    |
|    |        | AND THE RESERVE    | NEWS AND A    | THE PROPERTY OF THE PROPERTY OF    |
| 6. | 15-04- | Art exhibition was | Department of | https://www.instagram.com/p/CrNZR  |
|    | 2023   | organized by       | Fine arts     | TwpZpn/                            |
|    |        | students           |               | Part 2                             |
|    |        |                    |               | https://www.instagram.com/p/CrNZsJ |
|    |        |                    |               | HJOhf/                             |
|    |        |                    |               |                                    |

World Art Day celebrated in the college campus on April 15, 2023 to promote the development, diffusion and enjoyment of art. Students of the department organized an art exhibition under' Earn While you Learn scheme.'