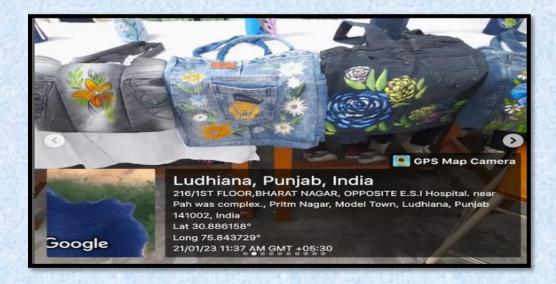

1. Repurposing old denim into beautiful handbags

| Ī | S.    | Date   | Action Taken         | Organized By  | Link                              |
|---|-------|--------|----------------------|---------------|-----------------------------------|
|   |       | Date   | Action Taken         | Organized by  | LIIIK                             |
|   | No    |        |                      |               |                                   |
|   | 1.    | 21-01- | Repurposing old      | Department of | https://www.instagram.com/p/CnzF  |
|   |       | 2023   | denim into beautiful | Fine Arts     | DM1y6IM/                          |
|   |       |        | handbags, multi-use  |               |                                   |
|   | 166   |        | bags, kits, and      |               | https://www.instagram.com/p/CnzFl |
|   | Year. |        | attractive bottle    |               | h0y0se/                           |
|   |       |        | covers.              |               |                                   |

Department of Fine Arts in collaboration with the Internal Quality Assurance Cell of the college organized an activity under the scheme "Earn While You Learn " to showcase the creativity of students in repurposing old denim into beautiful handbags, multi-use bags, kits, and attractive bottle covers.