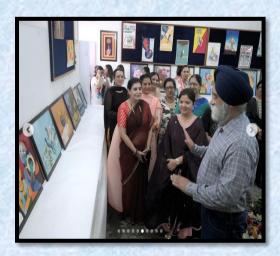

World Art Day celebrated in the college campus on April 15, 2023 to promote the development, diffusion and enjoyment of art. Students of the department organized an art exhibition under' Earn While you Learn scheme.'