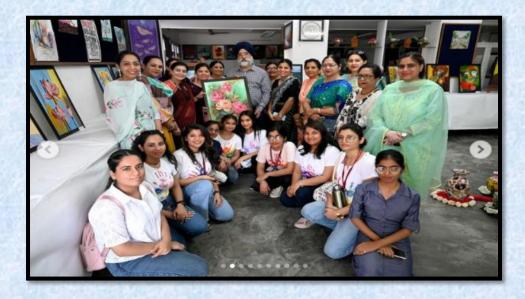

#### 6. World Art Day celebrated

| S. | Date   | Action Taken       | Organized By  | Link                               |
|----|--------|--------------------|---------------|------------------------------------|
| No |        |                    |               |                                    |
|    |        | AND THE RESERVE    | NEWS AND A    | THE PROPERTY OF THE PROPERTY OF    |
| 6. | 15-04- | Art exhibition was | Department of | https://www.instagram.com/p/CrNZR  |
|    | 2023   | organized by       | Fine arts     | TwpZpn/                            |
|    |        | students           |               | Part 2                             |
|    |        |                    |               | https://www.instagram.com/p/CrNZsJ |
|    |        |                    |               | HJOhf/                             |
|    |        |                    |               |                                    |

World Art Day celebrated in the college campus on April 15, 2023 to promote the development, diffusion and enjoyment of art. Students of the department organized an art exhibition under' Earn While you Learn scheme.'