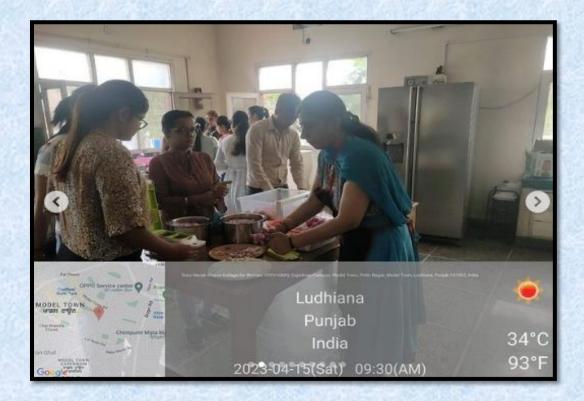

Department of Home Science organized Bhelpuri stall on the occasion of Parent Teacher meet under Earn While You learn scheme of GNKCW on April 15, 2023. 19 students of Home Science prepared nutritious sprouted Bhel Puri. General Secretary of the college governing body, Er. Gurwinder Singh and Madam Principal Dr. Maneeta Kahlon visited the stall to encourage the students for their efforts and initiatives.