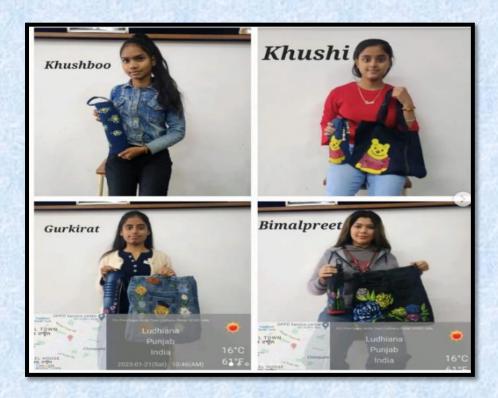

1. Repurposing old denim into beautiful handbags

| Ī | S.    | Date   | Action Taken         | Organized By  | Link                              |
|---|-------|--------|----------------------|---------------|-----------------------------------|
|   |       | Date   | Action Taken         | Organized by  | LIIIK                             |
|   | No    |        |                      |               |                                   |
|   | 1.    | 21-01- | Repurposing old      | Department of | https://www.instagram.com/p/CnzF  |
|   |       | 2023   | denim into beautiful | Fine Arts     | DM1y6IM/                          |
|   |       |        | handbags, multi-use  |               |                                   |
|   | 166   |        | bags, kits, and      |               | https://www.instagram.com/p/CnzFl |
|   | Year. |        | attractive bottle    |               | h0y0se/                           |
|   |       |        | covers.              |               |                                   |

Department of Fine Arts in collaboration with the Internal Quality Assurance Cell of the college organized an activity under the scheme "Earn While You Learn " to showcase the creativity of students in repurposing old denim into beautiful handbags, multi-use bags, kits, and attractive bottle covers.