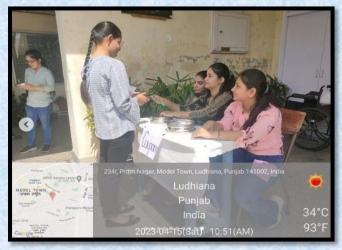

Department of Home Science organized Bhelpuri stall on the occasion of Parent Teacher meet under Earn While You learn scheme of GNKCW on April 15, 2023. 19 students of Home Science prepared nutritious sprouted Bhel Puri. General Secretary of the college governing body, Er. Gurwinder Singh and Madam Principal Dr. Maneeta Kahlon visited the stall to encourage the students for their efforts and initiatives.