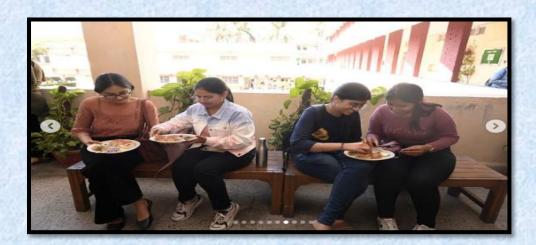

#### 5. Bhelpuri Stall on Occasion of Parent Teacher Meet

| S.   | Date   | Action Taken          | Organized By  | Link                              |
|------|--------|-----------------------|---------------|-----------------------------------|
| No   |        |                       |               | K TO SOLUTION KINDS               |
| 7.49 |        |                       |               |                                   |
| 5.   | 15-04- | Organized Bhelpuri    | Department of | https://www.instagram.com/p/CrNKI |
| 7.00 | 2023   | stall on the occasion | Home Science  | <u>7VI3K-/</u>                    |
|      |        | of Parent Teacher     |               |                                   |
|      |        | meet under Earn       |               |                                   |
|      | 1700   | While You learn       |               |                                   |
|      |        | scheme of GNKCW       |               | 32 3                              |
|      |        |                       |               |                                   |

Department of Home Science organized Bhelpuri stall on the occasion of Parent Teacher meet under Earn While You learn scheme of GNKCW on April 15, 2023. 19 students of Home Science prepared nutritious sprouted Bhel Puri. General Secretary of the college governing body, Er. Gurwinder Singh and Madam Principal Dr. Maneeta Kahlon visited the stall to encourage the students for their efforts and initiatives.