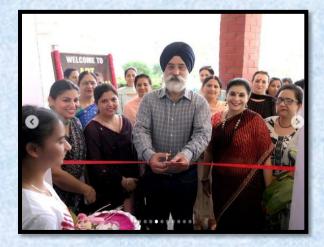

World Art Day celebrated in the college campus on April 15, 2023 to promote the development, diffusion and enjoyment of art. Students of the department organized an art exhibition under' Earn While you Learn scheme.'