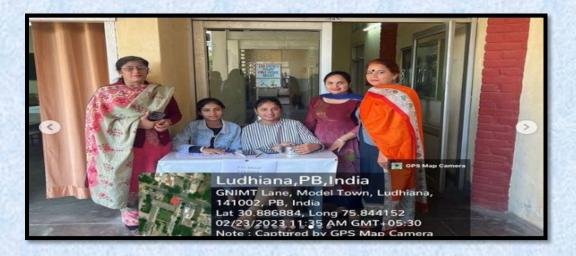

Department of Home Science organized Bhelpuri stall on the occasion of Parent Teacher meet under Earn While You learn scheme of GNKCW on April 15, 2023. 19 students of Home Science prepared nutritious sprouted Bhel Puri. General Secretary of the college governing body, Er. Gurwinder Singh and Madam Principal Dr. Maneeta Kahlon visited the stall to encourage the students for their efforts and initiatives.