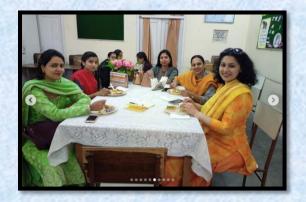

#### 5. Bhelpuri Stall on Occasion of Parent Teacher Meet

| S.   | Date   | Action Taken          | Organized By  | Link                              |
|------|--------|-----------------------|---------------|-----------------------------------|
| No   |        |                       |               | K TO SOLUTION KINDS               |
| 7.49 |        |                       |               |                                   |
| 5.   | 15-04- | Organized Bhelpuri    | Department of | https://www.instagram.com/p/CrNKI |
| 7.00 | 2023   | stall on the occasion | Home Science  | <u>7VI3K-/</u>                    |
|      |        | of Parent Teacher     |               |                                   |
|      |        | meet under Earn       |               |                                   |
|      | 1700   | While You learn       |               |                                   |
|      |        | scheme of GNKCW       |               | 32 3                              |
|      |        |                       |               |                                   |

Department of Home Science organized Bhelpuri stall on the occasion of Parent Teacher meet under Earn While You learn scheme of GNKCW on April 15, 2023. 19 students of Home Science prepared nutritious sprouted Bhel Puri. General Secretary of the college governing body, Er. Gurwinder Singh and Madam Principal Dr. Maneeta Kahlon visited the stall to encourage the students for their efforts and initiatives.