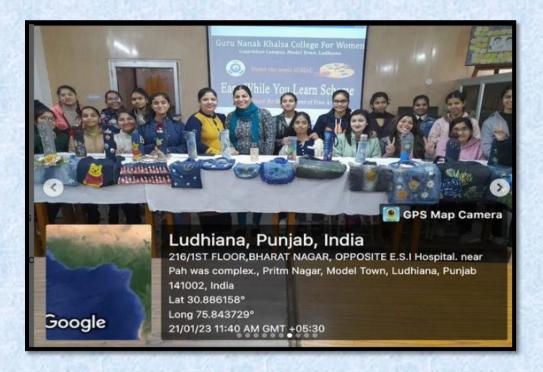

1. Repurposing old denim into beautiful handbags

| Ī | S.    | Date   | Action Taken         | Organized By  | Link                              |
|---|-------|--------|----------------------|---------------|-----------------------------------|
|   |       | Date   | Action Taken         | Organized by  | LIIIK                             |
|   | No    |        |                      |               |                                   |
|   | 1.    | 21-01- | Repurposing old      | Department of | https://www.instagram.com/p/CnzF  |
|   |       | 2023   | denim into beautiful | Fine Arts     | DM1y6IM/                          |
|   |       |        | handbags, multi-use  |               |                                   |
|   | 166   |        | bags, kits, and      |               | https://www.instagram.com/p/CnzFl |
|   | Year. |        | attractive bottle    |               | h0y0se/                           |
|   |       |        | covers.              |               |                                   |

Department of Fine Arts in collaboration with the Internal Quality Assurance Cell of the college organized an activity under the scheme "Earn While You Learn " to showcase the creativity of students in repurposing old denim into beautiful handbags, multi-use bags, kits, and attractive bottle covers.