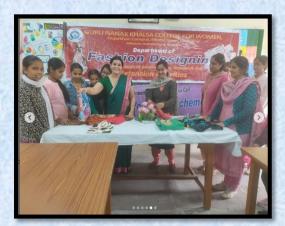

| S.   | Date     | Action Taken        | Organized By      | Link                                                                                                                                                                                                                                                                                                                                                                                                                                                                                                                                                                                                   |
|------|----------|---------------------|-------------------|--------------------------------------------------------------------------------------------------------------------------------------------------------------------------------------------------------------------------------------------------------------------------------------------------------------------------------------------------------------------------------------------------------------------------------------------------------------------------------------------------------------------------------------------------------------------------------------------------------|
| No   |          |                     |                   |                                                                                                                                                                                                                                                                                                                                                                                                                                                                                                                                                                                                        |
| 3.   | 20-02-2- | Exhibition cum sale | Department of     | https://www.instagram.com/p/Co86n                                                                                                                                                                                                                                                                                                                                                                                                                                                                                                                                                                      |
|      | 23       | of cloth bags under | Fashion Designing | XkPY-d/                                                                                                                                                                                                                                                                                                                                                                                                                                                                                                                                                                                                |
|      |          | Earn While You      |                   |                                                                                                                                                                                                                                                                                                                                                                                                                                                                                                                                                                                                        |
|      |          | Learn Scheme        |                   | लुवियाना के गुरु नानक खालसा कालेज में आयोजित प्रदर्शनी में कपड़ों के बने बेले देखते हुए प्रितियल डा. मनीता काहलों व अन्य के ती. कालेज की अनं व्हाहल युक्त नानक खालसा फार वूमेन (जीएनकिसीडब्ल्य) गुजरखान कैपसा के फशन डिजाडीनंग विभाग ने कपड़े के बेला की प्रदर्शनी की किए की की प्रदर्शनी सहित की का आयोजन किप्या 115 छात्रों ने विभिन्न फेविक्स और डिजाडन का उपयोग कर बेग की स्थित हों जी और इसे फेक्ट्टी और छात्रों के लिए रखा 1 वह गतिविधि डा. शिखा बजाज और युवित खुराना के करना है।  21-02-23; Danik Jagran; Pg 3; Col 4  https://drive.google.com/drive/folders/1Dg65kzpIb BDdGR2ySsq7jKa-bGX-csa |
| 2.45 |          |                     |                   | <u> </u>                                                                                                                                                                                                                                                                                                                                                                                                                                                                                                                                                                                               |

Department of Fashion Designing set up an exhibition cum sale of cloth bags. Fifteen students stitched bags by using various fabrics and designs and put up for sale for faculty and students.