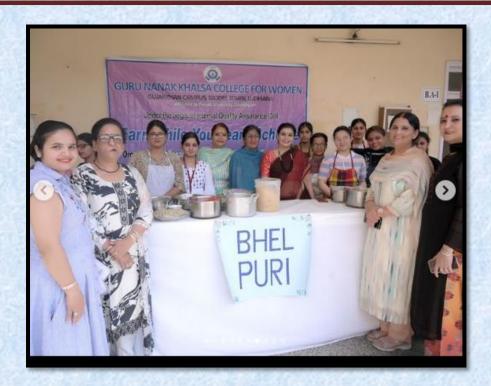

#### 5. Bhelpuri Stall on Occasion of Parent Teacher Meet

| S.   | Date   | Action Taken          | Organized By  | Link                              |
|------|--------|-----------------------|---------------|-----------------------------------|
| No   |        |                       |               | K TO SOLUTION KINDS               |
| 7.49 |        |                       |               |                                   |
| 5.   | 15-04- | Organized Bhelpuri    | Department of | https://www.instagram.com/p/CrNKI |
| 7.00 | 2023   | stall on the occasion | Home Science  | <u>7VI3K-/</u>                    |
|      |        | of Parent Teacher     |               |                                   |
|      |        | meet under Earn       |               |                                   |
|      | 1700   | While You learn       |               |                                   |
|      |        | scheme of GNKCW       |               | 32 3                              |
|      |        |                       |               |                                   |

Department of Home Science organized Bhelpuri stall on the occasion of Parent Teacher meet under Earn While You learn scheme of GNKCW on April 15, 2023. 19 students of Home Science prepared nutritious sprouted Bhel Puri. General Secretary of the college governing body, Er. Gurwinder Singh and Madam Principal Dr. Maneeta Kahlon visited the stall to encourage the students for their efforts and initiatives.