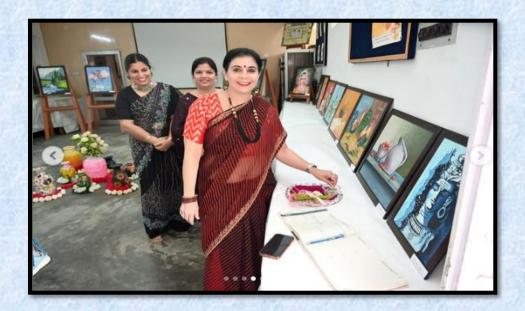

#### 6. World Art Day celebrated

| S. | Date   | Action Taken       | Organized By  | Link                               |
|----|--------|--------------------|---------------|------------------------------------|
| No |        |                    |               |                                    |
|    |        | AND THE RESERVE    | NEWS AND A    | THE PROPERTY OF THE PROPERTY OF    |
| 6. | 15-04- | Art exhibition was | Department of | https://www.instagram.com/p/CrNZR  |
|    | 2023   | organized by       | Fine arts     | TwpZpn/                            |
|    |        | students           |               | Part 2                             |
|    |        |                    |               | https://www.instagram.com/p/CrNZsJ |
|    |        |                    |               | HJOhf/                             |
|    |        |                    |               |                                    |

World Art Day celebrated in the college campus on April 15, 2023 to promote the development, diffusion and enjoyment of art. Students of the department organized an art exhibition under' Earn While you Learn scheme.'