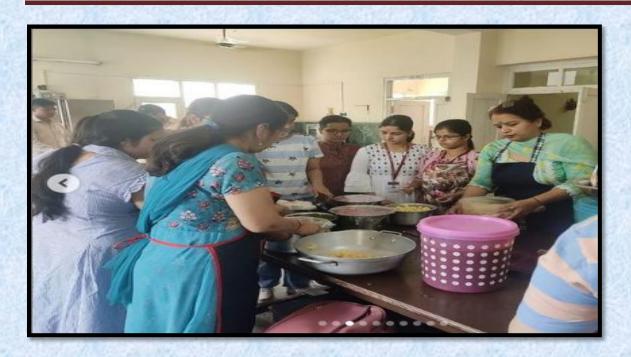

Department of Home Science setupTri Millet Pav Bhaji stall. 18 students made Pav Bhaji using a combination of 3 millets - quinoa, pearl millet (Bajra) and Kuttu flour. This activity was conducted under the guidance of Mrs. Shikha Kalra and Mrs. Amarpreet kaur as a part of 'Earn while you Learn' scheme of the college.