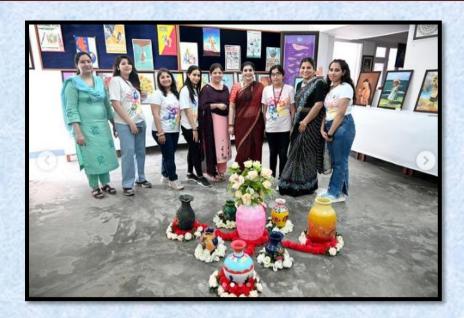

#### 6. World Art Day celebrated

| S. | Date   | Action Taken       | Organized By  | Link                               |
|----|--------|--------------------|---------------|------------------------------------|
| No |        |                    |               |                                    |
|    |        | AND THE RESERVE    | NEWS AND A    | THE PROPERTY OF THE PROPERTY OF    |
| 6. | 15-04- | Art exhibition was | Department of | https://www.instagram.com/p/CrNZR  |
|    | 2023   | organized by       | Fine arts     | TwpZpn/                            |
|    |        | students           |               | Part 2                             |
|    |        |                    |               | https://www.instagram.com/p/CrNZsJ |
|    |        |                    |               | HJOhf/                             |
|    |        |                    |               |                                    |

World Art Day celebrated in the college campus on April 15, 2023 to promote the development, diffusion and enjoyment of art. Students of the department organized an art exhibition under' Earn While you Learn scheme.'