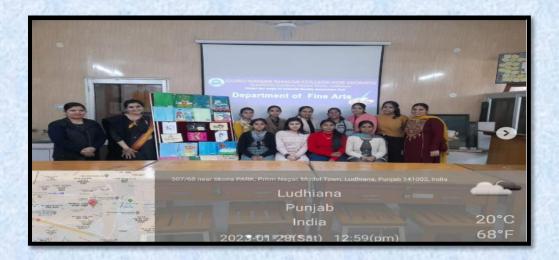

2. Book Cover Designing and Logo Designing

| S.  | Date      | Action Taken       | Organized By  | Link                            |
|-----|-----------|--------------------|---------------|---------------------------------|
| No  |           |                    |               |                                 |
| 2.  | 28-01-    | Book Cover         | Department of | https://www.instagram.com/p/CoH |
| 155 | 2023      | Designing and Logo | Fine Arts     | Nl7fvmXA/                       |
|     | S. Carlot | Designing.         |               |                                 |
|     |           |                    |               |                                 |

Department of Fine Arts organized an activity on Book Cover Designing and Logo Designing. 13 students of B.A 2nd and 4th semesters participated in this activity with full enthusiasm.

3. Exhibition cum sale of cloth bags by Department of Fashion Designing