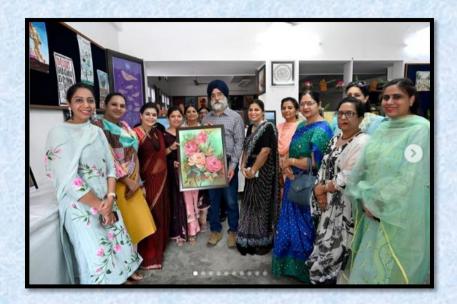

#### 6. World Art Day celebrated

| S. | Date   | Action Taken       | Organized By  | Link                               |
|----|--------|--------------------|---------------|------------------------------------|
| No |        |                    |               |                                    |
|    |        | AND THE RESERVE    | NEWS AND A    | THE PROPERTY OF THE PROPERTY OF    |
| 6. | 15-04- | Art exhibition was | Department of | https://www.instagram.com/p/CrNZR  |
|    | 2023   | organized by       | Fine arts     | TwpZpn/                            |
|    |        | students           |               | Part 2                             |
|    |        |                    |               | https://www.instagram.com/p/CrNZsJ |
|    |        |                    |               | HJOhf/                             |
|    |        |                    |               |                                    |

World Art Day celebrated in the college campus on April 15, 2023 to promote the development, diffusion and enjoyment of art. Students of the department organized an art exhibition under' Earn While you Learn scheme.'