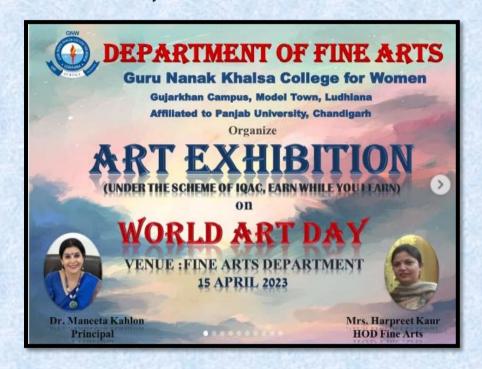

#### 6. World Art Day celebrated

| S. | Date   | Action Taken       | Organized By  | Link                               |
|----|--------|--------------------|---------------|------------------------------------|
| No |        |                    |               |                                    |
|    |        | AND THE RESERVE    | NEWS AND A    | THE PROPERTY OF THE PROPERTY OF    |
| 6. | 15-04- | Art exhibition was | Department of | https://www.instagram.com/p/CrNZR  |
|    | 2023   | organized by       | Fine arts     | TwpZpn/                            |
|    |        | students           |               | Part 2                             |
|    |        |                    |               | https://www.instagram.com/p/CrNZsJ |
|    |        |                    |               | HJOhf/                             |
|    |        |                    |               |                                    |

World Art Day celebrated in the college campus on April 15, 2023 to promote the development, diffusion and enjoyment of art. Students of the department organized an art exhibition under' Earn While you Learn scheme.'