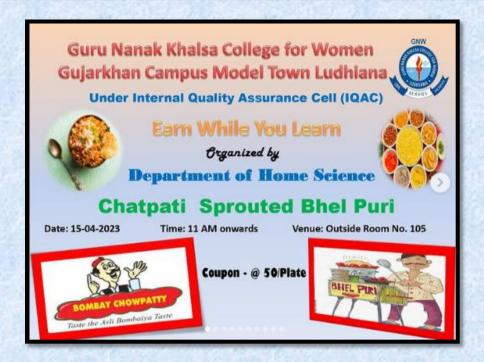

#### 5. Bhelpuri Stall on Occasion of Parent Teacher Meet

| S.   | Date   | Action Taken          | Organized By  | Link                              |
|------|--------|-----------------------|---------------|-----------------------------------|
| No   |        |                       |               | K TO SOLUTION KINDS               |
| 7.49 |        |                       |               |                                   |
| 5.   | 15-04- | Organized Bhelpuri    | Department of | https://www.instagram.com/p/CrNKI |
| 7.00 | 2023   | stall on the occasion | Home Science  | <u>7VI3K-/</u>                    |
|      |        | of Parent Teacher     |               |                                   |
|      |        | meet under Earn       |               |                                   |
|      | 1700   | While You learn       |               |                                   |
|      |        | scheme of GNKCW       |               | 32 3                              |
|      |        |                       |               |                                   |

Department of Home Science organized Bhelpuri stall on the occasion of Parent Teacher meet under Earn While You learn scheme of GNKCW on April 15, 2023. 19 students of Home Science prepared nutritious sprouted Bhel Puri. General Secretary of the college governing body, Er. Gurwinder Singh and Madam Principal Dr. Maneeta Kahlon visited the stall to encourage the students for their efforts and initiatives.