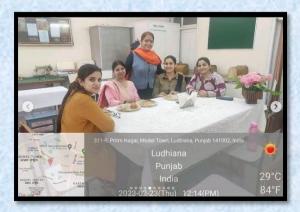

#### 5. Bhelpuri Stall on Occasion of Parent Teacher Meet

| S.   | Date   | Action Taken          | Organized By  | Link                              |
|------|--------|-----------------------|---------------|-----------------------------------|
| No   |        |                       |               | K TO SOLUTION KINDS               |
| 7.49 |        |                       |               |                                   |
| 5.   | 15-04- | Organized Bhelpuri    | Department of | https://www.instagram.com/p/CrNKI |
| 7.00 | 2023   | stall on the occasion | Home Science  | <u>7VI3K-/</u>                    |
|      |        | of Parent Teacher     |               |                                   |
|      |        | meet under Earn       |               |                                   |
|      | 1700   | While You learn       |               |                                   |
|      |        | scheme of GNKCW       |               | 32 3                              |
|      |        |                       |               |                                   |

Department of Home Science organized Bhelpuri stall on the occasion of Parent Teacher meet under Earn While You learn scheme of GNKCW on April 15, 2023. 19 students of Home Science prepared nutritious sprouted Bhel Puri. General Secretary of the college governing body, Er. Gurwinder Singh and Madam Principal Dr. Maneeta Kahlon visited the stall to encourage the students for their efforts and initiatives.