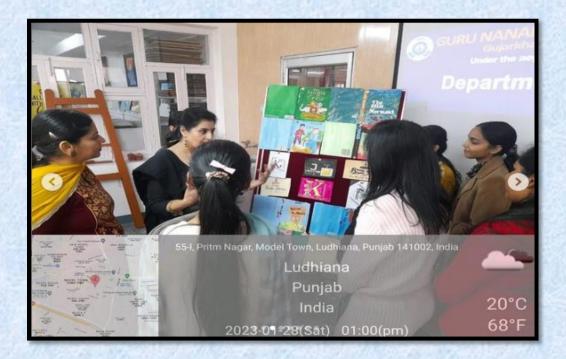

2. Book Cover Designing and Logo Designing

| S.  | Date      | Action Taken       | Organized By  | Link                            |
|-----|-----------|--------------------|---------------|---------------------------------|
| No  |           |                    |               |                                 |
| 2.  | 28-01-    | Book Cover         | Department of | https://www.instagram.com/p/CoH |
| 155 | 2023      | Designing and Logo | Fine Arts     | Nl7fvmXA/                       |
|     | S. Carlot | Designing.         |               |                                 |
|     |           |                    |               |                                 |

Department of Fine Arts organized an activity on Book Cover Designing and Logo Designing. 13 students of B.A 2nd and 4th semesters participated in this activity with full enthusiasm.

3. Exhibition cum sale of cloth bags by Department of Fashion Designing