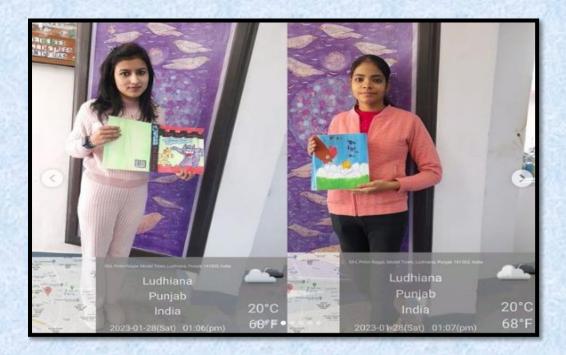

2. Book Cover Designing and Logo Designing

| S.  | Date      | Action Taken       | Organized By  | Link                            |
|-----|-----------|--------------------|---------------|---------------------------------|
| No  |           |                    |               |                                 |
| 2.  | 28-01-    | Book Cover         | Department of | https://www.instagram.com/p/CoH |
| 155 | 2023      | Designing and Logo | Fine Arts     | Nl7fvmXA/                       |
|     | S. Carlot | Designing.         |               |                                 |
|     |           |                    |               |                                 |

Department of Fine Arts organized an activity on Book Cover Designing and Logo Designing. 13 students of B.A 2nd and 4th semesters participated in this activity with full enthusiasm.

3. Exhibition cum sale of cloth bags by Department of Fashion Designing