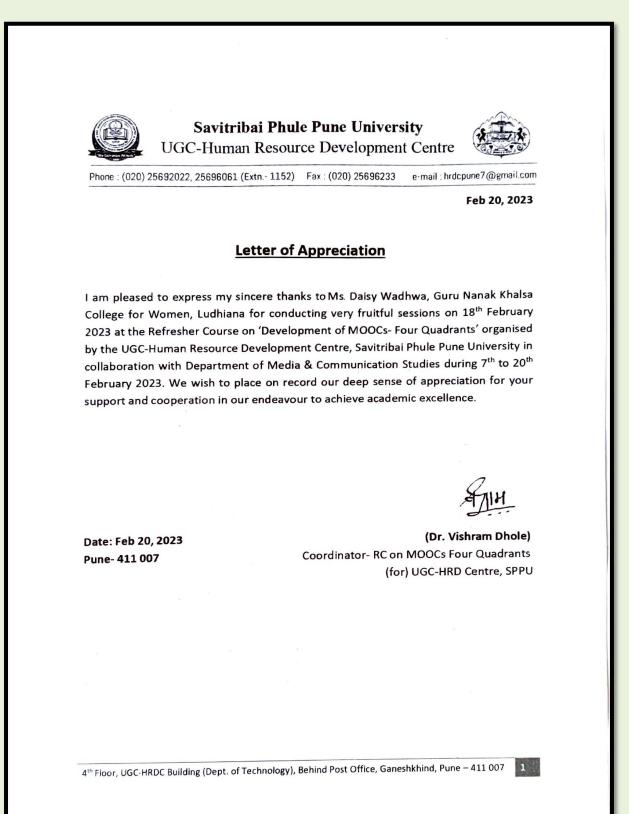

| 1.                                    |                       | stitute participated in activities related to         |  |  |
|---------------------------------------|-----------------------|-------------------------------------------------------|--|--|
| curriculam development and assessment |                       |                                                       |  |  |
| Year                                  | Name of the teacher   | Name of the body in which full time teacher           |  |  |
|                                       | participated          | participated                                          |  |  |
|                                       | Mrs. Maninder Kaur    | External Examiner, Member of Flying Squad             |  |  |
|                                       | Mrs. Manmeet Kaur     | Paper Evaluator                                       |  |  |
|                                       | Dr. Parveen Arora     | Paper Setting                                         |  |  |
|                                       | Dr. Neetu Prakash     | Paper Evaluator, Member of Flying Squad               |  |  |
|                                       | Mrs. Punpreet Kaur    | External Examiner, Member of Flying Squad             |  |  |
| 2022                                  | Dr. Nidhi             | Paper Evaluator                                       |  |  |
|                                       | Mrs. Manpreet Kaur    | Member of Flying Squad                                |  |  |
|                                       | Mrs. Rajwinder Kaur   | Centre Superintendent, Paper Evaluator                |  |  |
| 2022                                  | Mrs. Harpreet Kaur    | Paper Setter                                          |  |  |
| 2022                                  | Dr. Anupam Vatsyayan  | Guide of Ph. D. Students                              |  |  |
| 2022                                  | Mrs. Gagneet Pal Kaur | Member of Flying Squad                                |  |  |
| 2022                                  |                       | External Examiner, Expert for the design of MOOCs and |  |  |
| 2022                                  | Ms. Daisy Wadhwa      | evaluation of MOOC proposals                          |  |  |
| 2022                                  | Mrs. Seema Devi       | Centre Superintendent                                 |  |  |
| 2022                                  | Mrs. Inderjit Kaur    | Centre Superintendent                                 |  |  |
| 2022                                  | Mrs. Baljeet Kaur     | Paper Evaluator                                       |  |  |
|                                       | Mrs. Rajveer Kaur     | Paper Evaluator                                       |  |  |
| 2023                                  | Dr. Maneeta Kahlon    | Paper Setter                                          |  |  |
| 2023                                  | Mrs. Manmeet Kaur     | External Examiner                                     |  |  |
| 2023                                  | Dr. Kuldeep Kaur      | Paper Setter, Paper Evaluator                         |  |  |
| 2023                                  | Mrs. Seema Dua        | Paper Evaluator                                       |  |  |
| 2023                                  | Dr. Parveen Arora     | Paper Setter                                          |  |  |
| 2023                                  | Mrs Punpreet Kaur     | Member of Flying Squad                                |  |  |
| 2023                                  | Mrs. Rajwinder Kaur   | Centre Superintendent, Paper Evaluator                |  |  |
|                                       | Mrs. Harpreet Kaur    | Paper Setter                                          |  |  |
|                                       | Mrs. Kirti Loomba     | External Examiner                                     |  |  |
|                                       | Dr. Anupam Vatsyayan  | Guide of Ph. D.Students, Member of Flying Squad       |  |  |
| 2023                                  |                       | Member of Flying Squad                                |  |  |
|                                       |                       | External Examiner, Expert for the design of MOOCs and |  |  |
| 2023                                  | Ms. Daisy Wadhwa      | evaluation of MOOC proposals, Member of Flying        |  |  |
|                                       |                       | Squad                                                 |  |  |
| 2023                                  | Mrs. Shikha Kalra     | External Examiner                                     |  |  |
|                                       | Dr. Shikha Bajaj      | External Examiner                                     |  |  |
|                                       | Ms. Kritika Gupta     | External Examiner                                     |  |  |
|                                       | Mrs. Amarpreet Kaur   | External Examiner                                     |  |  |
| 2023                                  | Mrs. Inderjit Kaur    | Centre Superintendent                                 |  |  |
| 2023                                  | Mrs. Seema Devi       | Centre Superintendent                                 |  |  |