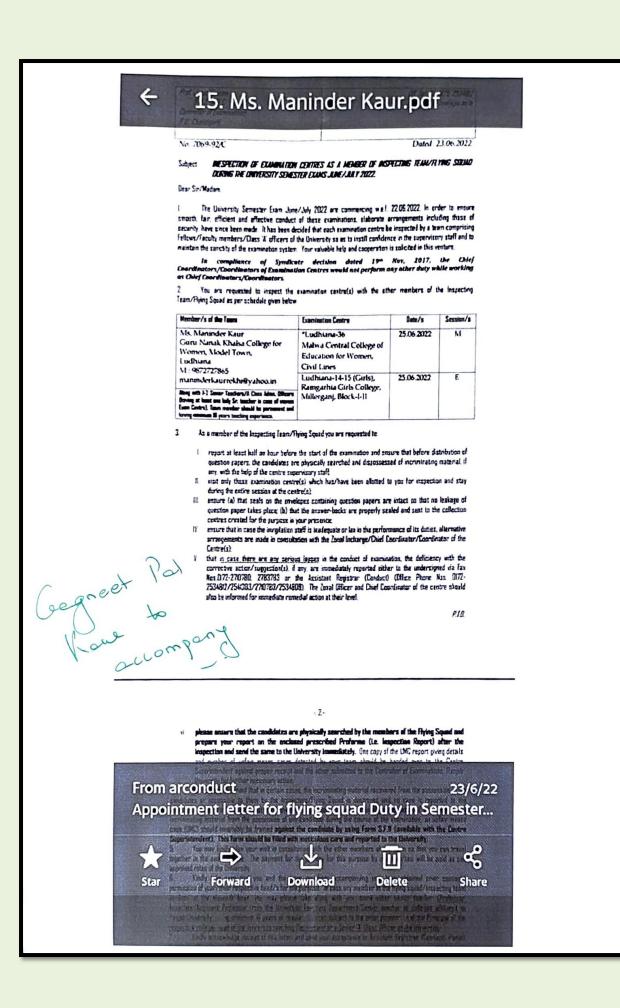

#### GURU NANAK KHALSA COLLEGE FOR WOMEN, GUJARKHAN CAMPUS, MODEL TOWN, LUDHIANA

Teachers performed the following duties during the session 2022-23:

- 1. Centre Superintendent
- 2. External Examiner for conducting Practical exams (Panjab University and other Universities)
- 3. Paper Evaluator
- 4. Member of Flying Squad
- 5. Paper Setter (Panjab University and Other Universities)
- 6. Expert for the design of MOOCs and Evaluation of MOOC proposals
- 7. Guide for Ph.D. students

| 1.                                    |                       | stitute participated in activities related to         |  |  |
|---------------------------------------|-----------------------|-------------------------------------------------------|--|--|
| curriculam development and assessment |                       |                                                       |  |  |
| Year                                  | Name of the teacher   | Name of the body in which full time teacher           |  |  |
|                                       | participated          | participated                                          |  |  |
|                                       | Mrs. Maninder Kaur    | External Examiner, Member of Flying Squad             |  |  |
|                                       | Mrs. Manmeet Kaur     | Paper Evaluator                                       |  |  |
|                                       | Dr. Parveen Arora     | Paper Setting                                         |  |  |
|                                       | Dr. Neetu Prakash     | Paper Evaluator, Member of Flying Squad               |  |  |
|                                       | Mrs. Punpreet Kaur    | External Examiner, Member of Flying Squad             |  |  |
| 2022                                  | Dr. Nidhi             | Paper Evaluator                                       |  |  |
|                                       | Mrs. Manpreet Kaur    | Member of Flying Squad                                |  |  |
|                                       | Mrs. Rajwinder Kaur   | Centre Superintendent, Paper Evaluator                |  |  |
| 2022                                  | Mrs. Harpreet Kaur    | Paper Setter                                          |  |  |
| 2022                                  | Dr. Anupam Vatsyayan  | Guide of Ph. D. Students                              |  |  |
| 2022                                  | Mrs. Gagneet Pal Kaur | Member of Flying Squad                                |  |  |
| 2022                                  |                       | External Examiner, Expert for the design of MOOCs and |  |  |
| 2022                                  | Ms. Daisy Wadhwa      | evaluation of MOOC proposals                          |  |  |
| 2022                                  | Mrs. Seema Devi       | Centre Superintendent                                 |  |  |
| 2022                                  | Mrs. Inderjit Kaur    | Centre Superintendent                                 |  |  |
| 2022                                  | Mrs. Baljeet Kaur     | Paper Evaluator                                       |  |  |
|                                       | Mrs. Rajveer Kaur     | Paper Evaluator                                       |  |  |
| 2023                                  | Dr. Maneeta Kahlon    | Paper Setter                                          |  |  |
| 2023                                  | Mrs. Manmeet Kaur     | External Examiner                                     |  |  |
| 2023                                  | Dr. Kuldeep Kaur      | Paper Setter, Paper Evaluator                         |  |  |
| 2023                                  | Mrs. Seema Dua        | Paper Evaluator                                       |  |  |
| 2023                                  | Dr. Parveen Arora     | Paper Setter                                          |  |  |
| 2023                                  | Mrs Punpreet Kaur     | Member of Flying Squad                                |  |  |
| 2023                                  | Mrs. Rajwinder Kaur   | Centre Superintendent, Paper Evaluator                |  |  |
|                                       | Mrs. Harpreet Kaur    | Paper Setter                                          |  |  |
|                                       | Mrs. Kirti Loomba     | External Examiner                                     |  |  |
|                                       | Dr. Anupam Vatsyayan  | Guide of Ph. D.Students, Member of Flying Squad       |  |  |
| 2023                                  |                       | Member of Flying Squad                                |  |  |
|                                       |                       | External Examiner, Expert for the design of MOOCs and |  |  |
| 2023                                  | Ms. Daisy Wadhwa      | evaluation of MOOC proposals, Member of Flying        |  |  |
|                                       |                       | Squad                                                 |  |  |
| 2023                                  | Mrs. Shikha Kalra     | External Examiner                                     |  |  |
|                                       | Dr. Shikha Bajaj      | External Examiner                                     |  |  |
|                                       | Ms. Kritika Gupta     | External Examiner                                     |  |  |
|                                       | Mrs. Amarpreet Kaur   | External Examiner                                     |  |  |
| 2023                                  | Mrs. Inderjit Kaur    | Centre Superintendent                                 |  |  |
| 2023                                  | Mrs. Seema Devi       | Centre Superintendent                                 |  |  |