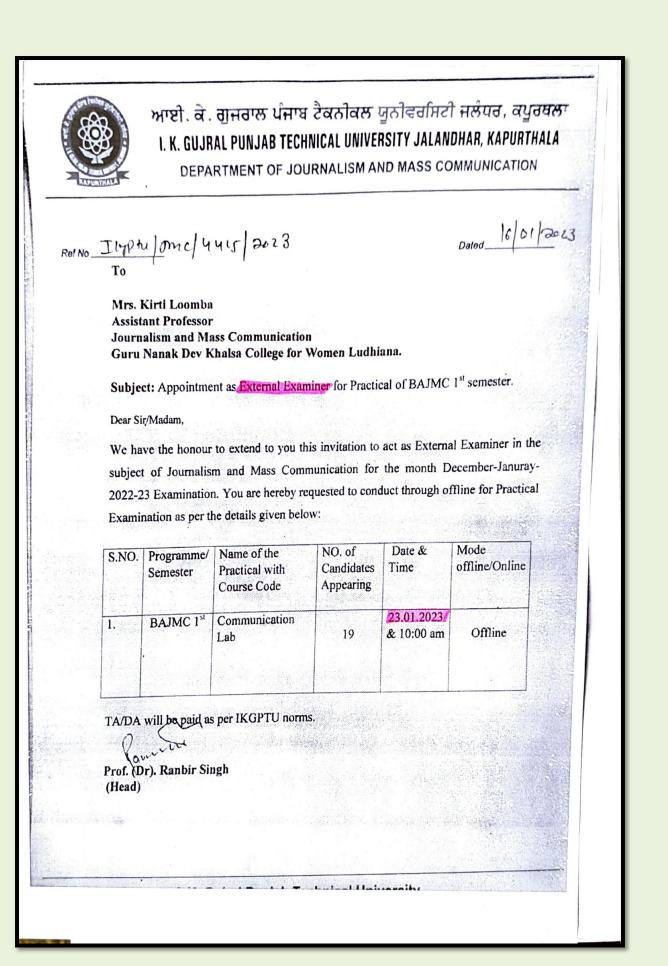

### Subject: Regarding Conduct of I.K.G. P.T.U External Examination

Sir/Madam,

This is for your kind consideration that I.K.G.P.T.U, Jalandhar has appointed your goodself as an External Examiner for conducting the following Practical Examination/Viva Voce. The exam will be conducted in offline mode in Gujranwala Guru Nanak Institute of Management and Technology.

| Course/Semester            | Subject Code | Subject Name          | Date        | Session/Timing |
|----------------------------|--------------|-----------------------|-------------|----------------|
| BSFD -3 <sup>rd</sup> sem. | BSFD 305-18  | Design Process Lab    | 12-Jan-2023 | Morning        |
| BSFD -3 <sup>rd</sup> sem. | BSFD 306-18  | Computer Aided Design | 12-Jan-2023 | Morning        |
| BSFD -3 <sup>rd</sup> sem. | BSFD 310-18  | Craft Documentation   | 12-Jan-2023 | Evening        |

You will be paid honorarium as per the university norms.

Kindly confirm your acceptance for the same and oblige.

Thanking you. Principal

GGN Institute of Management and Technology, Ludhiana.

MBA • MCA • BBA • BCA-LE • BCA • B.COM (HONOURS) B.SC (FASHION DESIGN) | BACHELOR OF HOTEL MGMT. & CATERING TECH.