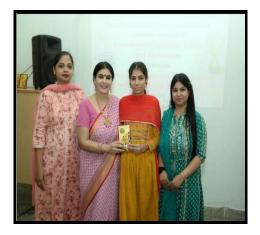

#### **DATE: APRIL 18, 2023**

# **ACTIVITY:** Felicitation Ceremony for Advance learners of PG Department of Commerce.

PG Department of commerce under IQAC organized an Award Ceremony within college campus to felicitate toppers of the Mid-semester Test of M.Com 2nd and 4th semester, B.Com 2nd, 4th, and 6th semester. Toppers were presented a token of appreciation for their outstanding performance. Students felicitated were:

M.Com 2nd semester: Shagun Kakkar, Jashandeep Kaur, Mukhtiar Kaur

M.Com 4th semester: Riti Bhola, Mehak, and Rupal Sharma

**B.Com 2nd semester:** Ramandeep Kaur, Manveer Kaur, Arshdeep Kaur, Simran Bakshi, Bhavya Luthra

B.Com 4th semester: Anshika, Parneet Kaur, Dilshan Kaur, Preeti, and Harman Kaur

B Com 6th semester: Karan, Jasleen, Janvi, Sampreet, and Aakriti

This ceremony was organized by the mentors of all classes to encourage and motivate the students. Madam Principal Dr. Maneeta Kahlon uplifted the morale of students with her exhilarating words and wished them luck for upcoming examinations.