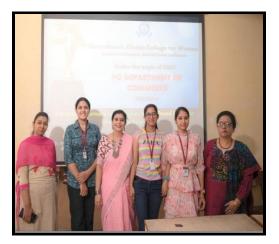

#### **DATE: APRIL 28, 2023**

#### **ACTIVITY: Felicitation Ceremony for Advance learners of BCA stream.**

Department of Computer Science and Applications under IQAC organized an Award Ceremony within college campus to felicitate the Advance Learners of BCA stream. 14 students of the department were awarded to acknowledge and celebrate their sincerity, dedication and success in the Panjab University End Semester Examination December 2022 as well as in the Mid Semester Examinations 2023. These students were:

BCA-First Year: Tanya Kochhar, Srishti Sharma, Ashleen Kaur

BCA Second Year: Divya, Devanshi Jindal, Simran Rani

BCA Third Year: Muskaan, Shivangi, Inderdeep Kaur

PGDCA: Roopan, Manpreet Kaur, Parul Kaundal, Kanupriya, Jasleen Kaur

Madam Principal Dr. Maneeta Kahlon congratulated the students and highlighted that this felicitation ceremony has been organized to motivate the students towards achieving their goals.