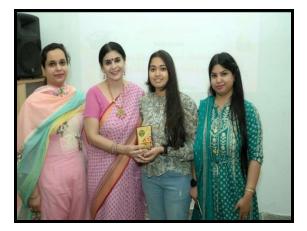

#### **DATE: APRIL 18, 2023**

# **ACTIVITY:** Felicitation Ceremony for Advance learners of PG Department of Commerce.

PG Department of commerce under IQAC organized an Award Ceremony within college campus to felicitate toppers of the Mid-semester Test of M.Com 2nd and 4th semester, B.Com 2nd, 4th, and 6th semester. Toppers were presented a token of appreciation for their outstanding performance. Students felicitated were:

M.Com 2nd semester: Shagun Kakkar, Jashandeep Kaur, Mukhtiar Kaur

M.Com 4th semester: Riti Bhola, Mehak, and Rupal Sharma

**B.Com 2nd semester:** Ramandeep Kaur, Manveer Kaur, Arshdeep Kaur, Simran Bakshi, Bhavya Luthra

B.Com 4th semester: Anshika, Parneet Kaur, Dilshan Kaur, Preeti, and Harman Kaur

B Com 6th semester: Karan, Jasleen, Janvi, Sampreet, and Aakriti

This ceremony was organized by the mentors of all classes to encourage and motivate the students. Madam Principal Dr. Maneeta Kahlon uplifted the morale of students with her exhilarating words and wished them luck for upcoming examinations.