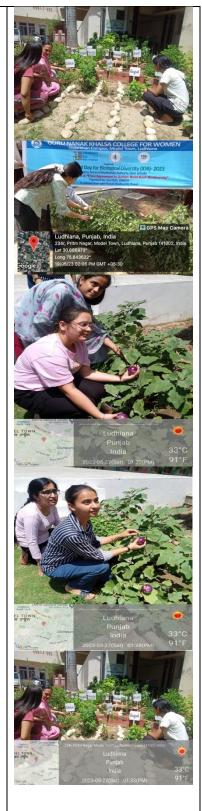

| 2.2 | World Environment Day- June5, 2022-with motto  "Only One Earth"  Students expressed their views on a number of subthemes including, India's Environment Policy: Opportunities and Challenges <a href="https://www.instagram.com/p/CeYmBzblLF-/">https://www.instagram.com/p/CeYmBzblLF-/"&gt;https://www.instagram.com/p/CeYmBzblLF-/</a> "igshid=MDJmNzVkMjY <a href="mailto:signal-width"></a> | June 04,<br>2022 | 22 students | Department of Computer Science and Application s in collaboratio n with the Swachhta Action Plan (SAP) committee, NSS Unit, and the Youth & Red Ribbon Clubs in collaboratio n with IQAC, GNKCW | World Environment Day |
|-----|--------------------------------------------------------------------------------------------------------------------------------------------------------------------------------------------------------------------------------------------------------------------------------------------------------------------------------------------------------------------------------------------------|------------------|-------------|-------------------------------------------------------------------------------------------------------------------------------------------------------------------------------------------------|-----------------------|
| 3.  | Fabric Painting workshops were conducted for the rural women of Kheri and Jhameri villages, District Ludhiana . Different techniques of fabric printing, including block, stencil, 3D effects, and freehand brushstrokes were demonstrated                                                                                                                                                       |                  |             |                                                                                                                                                                                                 |                       |