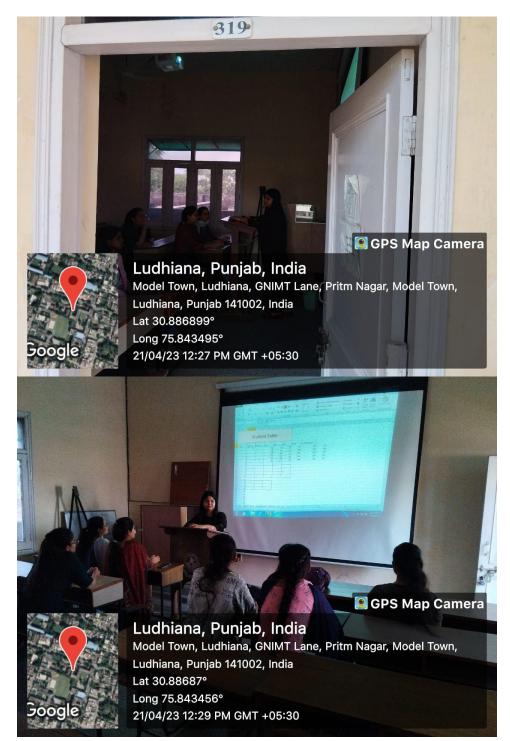

| WiFi/LCD Projector/<br>Computer System |  |  |  |  |
| 14    | Seminar Hall                                                                      | WiFi/LCD Projector                     |  |  |  |  |
| 15    | Office Management and Secretarial<br>Practices Lab                                | Internet/ LAN                          |  |  |  |  |
| 16    | Computer Lab                                                                      | WiFi/ LAN                              |  |  |  |  |
| 17    | Auditorium                                                                        | LCD Projector                          |  |  |  |  |

## **Geo-tagged Photographs of Rooms/ Labs with ICT facilities Room No. 118**









## Room No. 223 (Smart classroom cum Computer Lab)





## Room No. 109 (Fine Arts Lab)



## Room No. 403 (Mass Media Lab)













## **Seminar Room**



## **Office Management and Secretarial Practices Lab**



## **Computer Lab**





# Auditorium



# Master Time Table (Rooms/ Labs with ICT facilities are highlighted)

## **Bachelor of Arts (BA)**

| Total         9-44-10-29         19-20-11-09         11-20-12-09         12-20-160         19-20-160         19-20-160         19-20-160         19-20-160         19-20-160         19-20-160         19-20-160         19-20-160         19-20-160         19-20-160         19-20-160         19-20-160         19-20-160         19-20-160         19-20-160         19-20-160         19-20-160         19-20-160         19-20-160         19-20-160         19-20-160         19-20-160         19-20