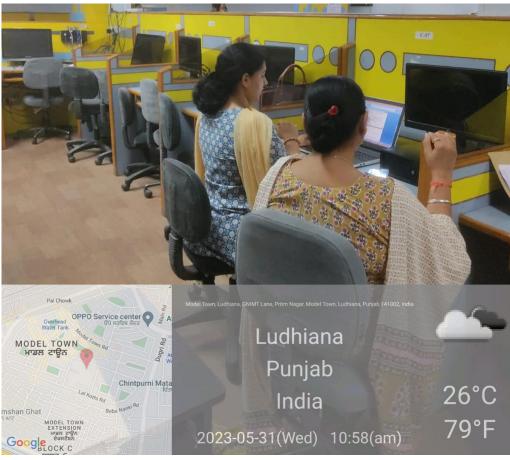

## **Geo-tagged Photographs of Rooms/ Labs with ICT facilities Room No. 118**

## Room No. 223 (Smart classroom cum Computer Lab)