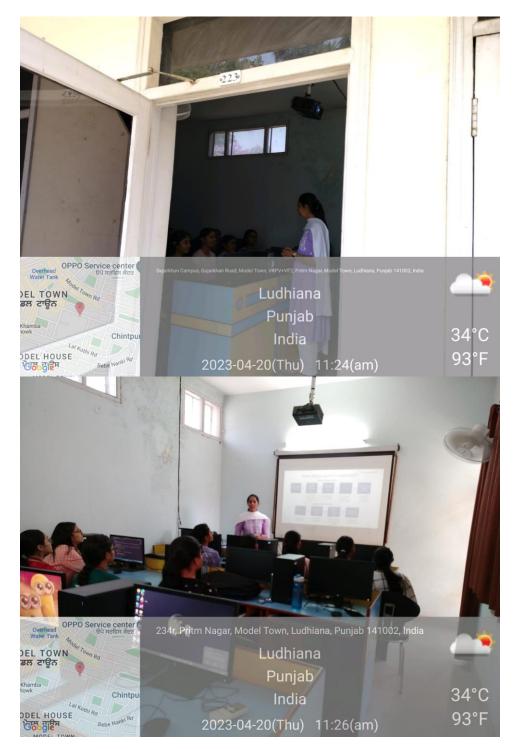

| WiFi/LCD Projector/<br>Computer System |  |  |  |  |
| 14    | Seminar Hall                                                                      | WiFi/LCD Projector                     |  |  |  |  |
| 15    | Office Management and Secretarial<br>Practices Lab                                | Internet/ LAN                          |  |  |  |  |
| 16    | Computer Lab                                                                      | WiFi/ LAN                              |  |  |  |  |
| 17    | Auditorium                                                                        | LCD Projector                          |  |  |  |  |

## **Geo-tagged Photographs of Rooms/ Labs with ICT facilities Room No. 118**









## Room No. 223 (Smart classroom cum Computer Lab)





## Room No. 109 (Fine Arts Lab)



## Room No. 403 (Mass Media Lab)













## **Seminar Room**



## **Office Management and Secretarial Practices Lab**



## **Computer Lab**





# Auditorium



# Master Time Table (Rooms/ Labs with ICT facilities are highlighted)

## **Bachelor of Arts (BA)**

| Total         9-44-10-29         19-20-11-09         11-20-12-09         12-20-160         19-20-160         19-20-160         19-20-160         19-20-160         19-20-160         19-20-160         19-20-160         19-20-160         19-20-160         19-20-160         19-20-160         19-20-160         19-20-160         19-20-160         19-20-160         19-20-160         19-20-160         19-20-160         19-20-160         19-20-160         19-20-160         19-20-160         19-