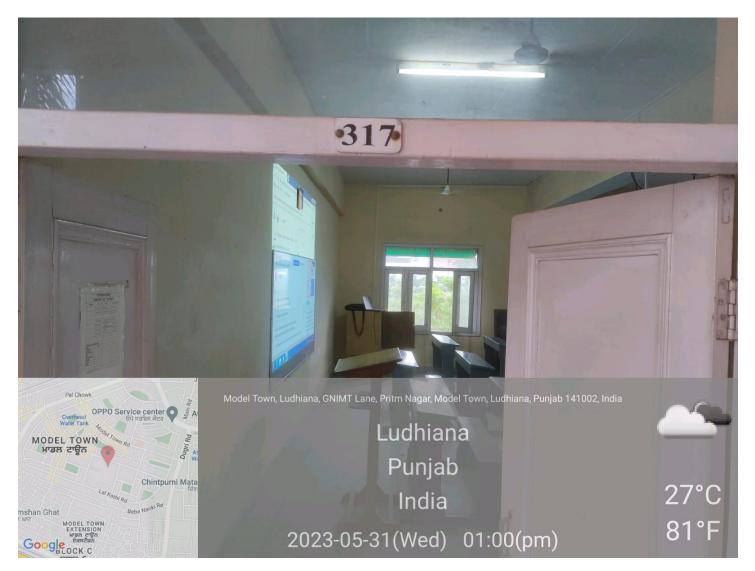

#### Additional Information

4.1.3 Number of classrooms and seminar halls with ICT- enabled facilities such as smart class, LMS, etc.

| S.No. | Room No. or Name of Classrooms/<br>Seminar Hall with LCD/ Wifi/<br>LAN facilities | Type of ICT facility                   |  |  |  |  |
|-------|-----------------------------------------------------------------------------------|----------------------------------------|--|--|--|--|
| 1     | 118                                                                               | WiFi/LCD Projector/<br>Computer System |  |  |  |  |
| 2     | 123                                                                               | WiFi/LCD Projector/<br>Computer System |  |  |  |  |
| 3     | 219                                                                               | WiFi/LCD Projector/<br>Computer System |  |  |  |  |
| 4     | 222                                                                               | WiFi/LCD Projector/<br>Computer System |  |  |  |  |
| 5     | Smart classroom cum Computer Lab<br>(223)                                         | WiFi/LCD Projector/<br>Computer System |  |  |  |  |
| 6     | 319                                                                               | WiFi/LCD Projector/<br>Computer System |  |  |  |  |
| 7     | Fine Arts Lab (109)                                                               | WiFi/LCD Projector/<br>Computer System |  |  |  |  |
| 8     | Mass Media Lab (403)                                                              | WiFi/LCD Projector                     |  |  |  |  |
| 9     | 205                                                                               | WiFi/LCD Projector/<br>Computer System |  |  |  |  |
| 10    | 216                                                                               | WiFi/LCD Projector/<br>Computer System |  |  |  |  |
| 11    | 217                                                                               | WiFi/LCD Projector/<br>Computer System |  |  |  |  |
| 12    | 316                                                                               | WiFi/LCD Projector/<br>Computer System |  |  |  |  |
| 13    | 317                                                                               | WiFi/LCD Projector/<br>Computer System |  |  |  |  |
| 14    | Seminar Hall                                                                      | WiFi/LCD Projector                     |  |  |  |  |
| 15    | Office Management and Secretarial<br>Practices Lab                                | Internet/ LAN                          |  |  |  |  |
| 16    | Computer Lab                                                                      | WiFi/ LAN                              |  |  |  |  |
| 17    | Auditorium                                                                        | LCD Projector                          |  |  |  |  |