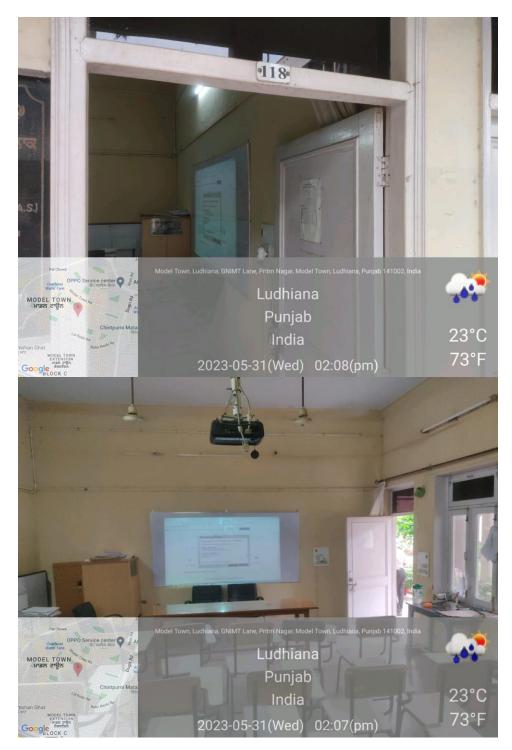

| WiFi/LCD Projector/<br>Computer System |  |  |  |  |
| 14    | Seminar Hall                                                                      | WiFi/LCD Projector                     |  |  |  |  |
| 15    | Office Management and Secretarial<br>Practices Lab                                | Internet/ LAN                          |  |  |  |  |
| 16    | Computer Lab                                                                      | WiFi/ LAN                              |  |  |  |  |
| 17    | Auditorium                                                                        | LCD Projector                          |  |  |  |  |

## **Geo-tagged Photographs of Rooms/ Labs with ICT facilities Room No. 118**









## Room No. 223 (Smart classroom cum Computer Lab)





## Room No. 109 (Fine Arts Lab)



## Room No. 403 (Mass Media Lab)













## **Seminar Room**



## **Office Management and Secretarial Practices Lab**



## **Computer Lab**





# Auditorium



# Master Time Table (Rooms/ Labs with ICT facilities are highlighted)

## **Bachelor of Arts (BA)**

| Total         9-44-10-29         19-20-11-09         11-20-12-09         12-20-160         19-20-160         19-20-160         19-20-160         19-20-160         19-20-160         19-20-160         19-20-160         19-20-160         19-20-160         19-20-160         19-20-160         19-20-160         19-20-160         19-20-160         19-20-160         19-20-160         19-20-160         19-20-160         19-20-160