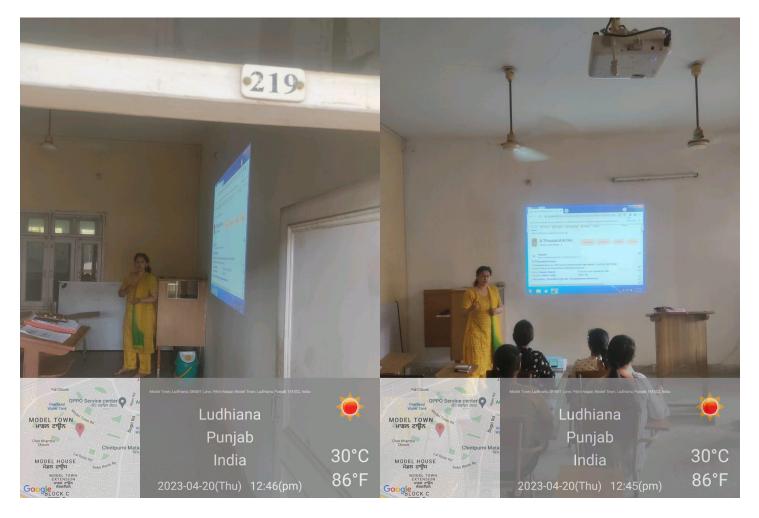

#### Additional Information

4.1.3 Number of classrooms and seminar halls with ICT- enabled facilities such as smart class, LMS, etc.

| S.No. | Room No. or Name of Classrooms/<br>Seminar Hall with LCD/ Wifi/<br>LAN facilities | Type of ICT facility                   |  |  |  |  |
|-------|-----------------------------------------------------------------------------------|----------------------------------------|--|--|--|--|
| 1     | 118                                                                               | WiFi/LCD Projector/<br>Computer System |  |  |  |  |
| 2     | 123                                                                               | WiFi/LCD Projector/<br>Computer System |  |  |  |  |
| 3     | 219                                                                               | WiFi/LCD Projector/<br>Computer System |  |  |  |  |
| 4     | 222                                                                               | WiFi/LCD Projector/<br>Computer System |  |  |  |  |
| 5     | Smart classroom cum Computer Lab<br>(223)                                         | WiFi/LCD Projector/<br>Computer System |  |  |  |  |
| 6     | 319                                                                               | WiFi/LCD Projector/<br>Computer System |  |  |  |  |
| 7     | Fine Arts Lab (109)                                                               | WiFi/LCD Projector/<br>Computer System |  |  |  |  |
| 8     | Mass Media Lab (403)                                                              | WiFi/LCD Projector                     |  |  |  |  |
| 9     | 205                                                                               | WiFi/LCD Projector/<br>Computer System |  |  |  |  |
| 10    | 216                                                                               | WiFi/LCD Projector/<br>Computer System |  |  |  |  |
| 11    | 217                                                                               | WiFi/LCD Projector/<br>Computer System |  |  |  |  |
| 12    | 316                                                                               | WiFi/LCD Projector/<br>Computer System |  |  |  |  |
| 13    | 317                                                                               | WiFi/LCD Projector/<br>Computer System |  |  |  |  |
| 14    | Seminar Hall                                                                      | WiFi/LCD Projector                     |  |  |  |  |
| 15    | Office Management and Secretarial<br>Practices Lab                                | Internet/ LAN                          |  |  |  |  |
| 16    | Computer Lab                                                                      | WiFi/ LAN                              |  |  |  |  |
| 17    | Auditorium                                                                        | LCD Projector                          |  |  |  |  |