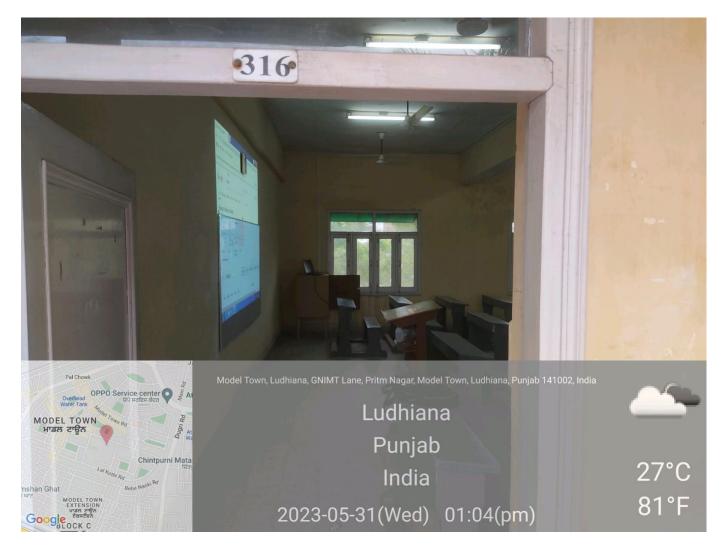

#### Additional Information

4.1.3 Number of classrooms and seminar halls with ICT- enabled facilities such as smart class, LMS, etc.

| S.No. | Room No. or Name of Classrooms/<br>Seminar Hall with LCD/ Wifi/<br>LAN facilities | Type of ICT facility                   |  |  |  |  |
|-------|-----------------------------------------------------------------------------------|----------------------------------------|--|--|--|--|
| 1     | 118                                                                               | WiFi/LCD Projector/<br>Computer System |  |  |  |  |
| 2     | 123                                                                               | WiFi/LCD Projector/<br>Computer System |  |  |  |  |
| 3     | 219                                                                               | WiFi/LCD Projector/<br>Computer System |  |  |  |  |
| 4     | 222                                                                               | WiFi/LCD Projector/<br>Computer System |  |  |  |  |
| 5     | Smart classroom cum Computer Lab<br>(223)                                         | WiFi/LCD Projector/<br>Computer System |  |  |  |  |
| 6     | 319                                                                               | WiFi/LCD Projector/<br>Computer System |  |  |  |  |
| 7     | Fine Arts Lab (109)                                                               | WiFi/LCD Projector/<br>Computer System |  |  |  |  |
| 8     | Mass Media Lab (403)                                                              | WiFi/LCD Projector                     |  |  |  |  |
| 9     | 205                                                                               | WiFi/LCD Projector/<br>Computer System |  |  |  |  |
| 10    | 216                                                                               | WiFi/LCD Projector/<br>Computer System |  |  |  |  |
| 11    | 217                                                                               | WiFi/LCD Projector/<br>Computer System |  |  |  |  |
| 12    | 316                                                                               | WiFi/LCD Projector/<br>Computer System |  |  |  |  |
| 13    | 317                                                                               | WiFi/LCD Projector/<br>Computer System |  |  |  |  |
| 14    | Seminar Hall                                                                      | WiFi/LCD Projector                     |  |  |  |  |
| 15    | Office Management and Secretarial<br>Practices Lab                                | Internet/ LAN                          |  |  |  |  |
| 16    | Computer Lab                                                                      | WiFi/ LAN                              |  |  |  |  |
| 17    | Auditorium                                                                        | LCD Projector                          |  |  |  |  |