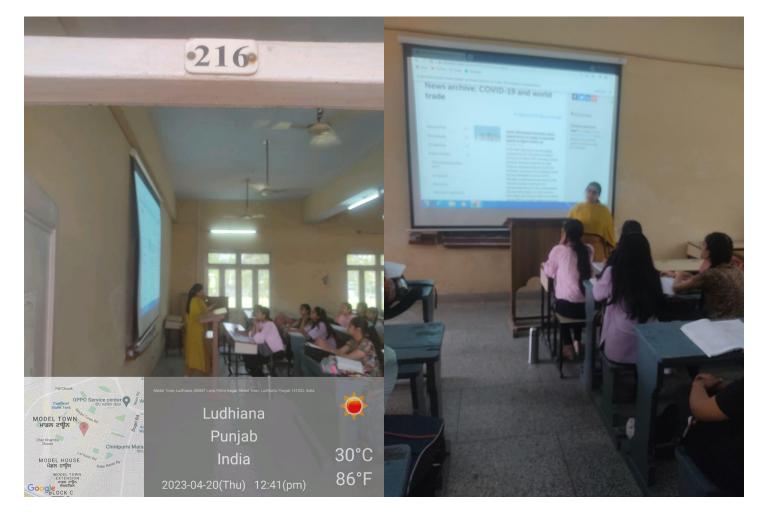

#### Additional Information

4.1.3 Number of classrooms and seminar halls with ICT- enabled facilities such as smart class, LMS, etc.

| S.No. | Room No. or Name of Classrooms/<br>Seminar Hall with LCD/ Wifi/<br>LAN facilities | Type of ICT facility                   |  |  |  |  |
|-------|-----------------------------------------------------------------------------------|----------------------------------------|--|--|--|--|
| 1     | 118                                                                               | WiFi/LCD Projector/<br>Computer System |  |  |  |  |
| 2     | 123                                                                               | WiFi/LCD Projector/<br>Computer System |  |  |  |  |
| 3     | 219                                                                               | WiFi/LCD Projector/<br>Computer System |  |  |  |  |
| 4     | 222                                                                               | WiFi/LCD Projector/<br>Computer System |  |  |  |  |
| 5     | Smart classroom cum Computer Lab<br>(223)                                         | WiFi/LCD Projector/<br>Computer System |  |  |  |  |
| 6     | 319                                                                               | WiFi/LCD Projector/<br>Computer System |  |  |  |  |
| 7     | Fine Arts Lab (109)                                                               | WiFi/LCD Projector/<br>Computer System |  |  |  |  |
| 8     | Mass Media Lab (403)                                                              | WiFi/LCD Projector                     |  |  |  |  |
| 9     | 205                                                                               | WiFi/LCD Projector/<br>Computer System |  |  |  |  |
| 10    | 216                                                                               | WiFi/LCD Projector/<br>Computer System |  |  |  |  |
| 11    | 217                                                                               | WiFi/LCD Projector/<br>Computer System |  |  |  |  |
| 12    | 316                                                                               | WiFi/LCD Projector/<br>Computer System |  |  |  |  |
| 13    | 317                                                                               | WiFi/LCD Projector/<br>Computer System |  |  |  |  |
| 14    | Seminar Hall                                                                      | WiFi/LCD Projector                     |  |  |  |  |
| 15    | Office Management and Secretarial<br>Practices Lab                                | Internet/ LAN                          |  |  |  |  |
| 16    | Computer Lab                                                                      | WiFi/ LAN                              |  |  |  |  |
| 17    | Auditorium                                                                        | LCD Projector                          |  |  |  |  |