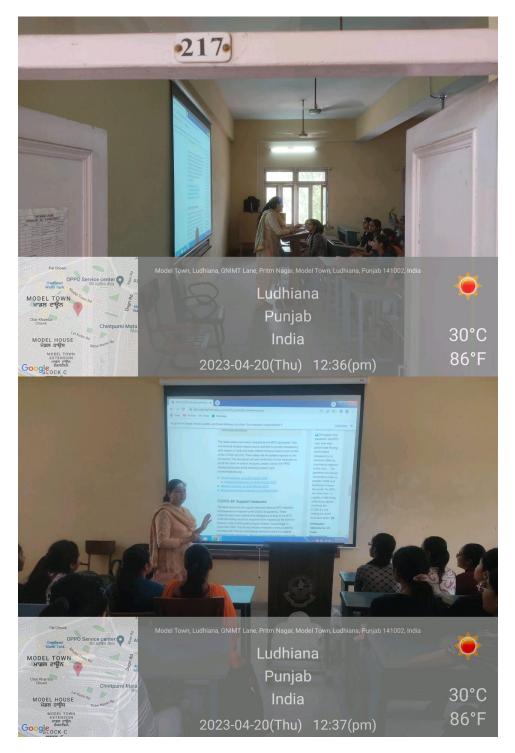

#### Additional Information

4.1.3 Number of classrooms and seminar halls with ICT- enabled facilities such as smart class, LMS, etc.

| S.No. | Room No. or Name of Classrooms/<br>Seminar Hall with LCD/ Wifi/<br>LAN facilities | Type of ICT facility                   |  |  |  |  |
|-------|-----------------------------------------------------------------------------------|----------------------------------------|--|--|--|--|
| 1     | 118                                                                               | WiFi/LCD Projector/<br>Computer System |  |  |  |  |
| 2     | 123                                                                               | WiFi/LCD Projector/<br>Computer System |  |  |  |  |
| 3     | 219                                                                               | WiFi/LCD Projector/<br>Computer System |  |  |  |  |
| 4     | 222                                                                               | WiFi/LCD Projector/<br>Computer System |  |  |  |  |
| 5     | Smart classroom cum Computer Lab<br>(223)                                         | WiFi/LCD Projector/<br>Computer System |  |  |  |  |
| 6     | 319                                                                               | WiFi/LCD Projector/<br>Computer System |  |  |  |  |
| 7     | Fine Arts Lab (109)                                                               | WiFi/LCD Projector/<br>Computer System |  |  |  |  |
| 8     | Mass Media Lab (403)                                                              | WiFi/LCD Projector                     |  |  |  |  |
| 9     | 205                                                                               | WiFi/LCD Projector/<br>Computer System |  |  |  |  |
| 10    | 216                                                                               | WiFi/LCD Projector/<br>Computer System |  |  |  |  |
| 11    | 217                                                                               | WiFi/LCD Projector/<br>Computer System |  |  |  |  |
| 12    | 316                                                                               | WiFi/LCD Projector/<br>Computer System |  |  |  |  |
| 13    | 317                                                                               | WiFi/LCD Projector/<br>Computer System |  |  |  |  |
| 14    | Seminar Hall                                                                      | WiFi/LCD Projector                     |  |  |  |  |
| 15    | Office Management and Secretarial<br>Practices Lab                                | Internet/ LAN                          |  |  |  |  |
| 16    | Computer Lab                                                                      | WiFi/ LAN                              |  |  |  |  |
| 17    | Auditorium                                                                        | LCD Projector                          |  |  |  |  |