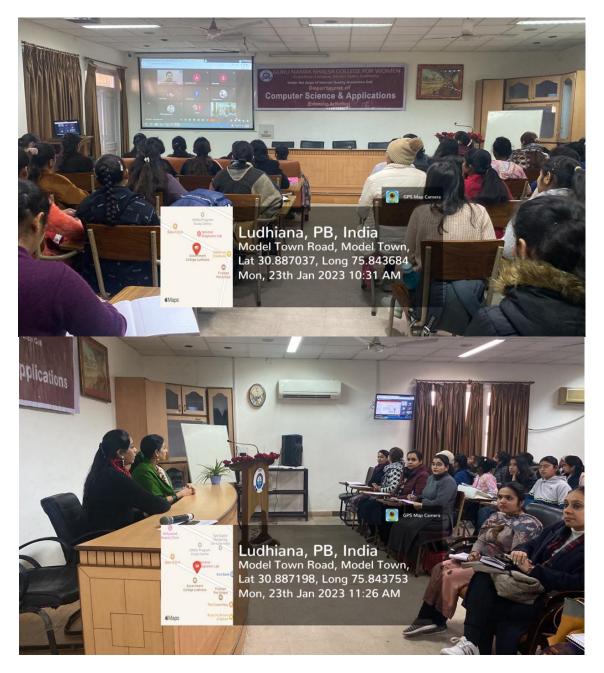

| WiFi/LCD Projector                     |  |  |  |  |
| 15    | Office Management and Secretarial<br>Practices Lab                                | Internet/ LAN                          |  |  |  |  |
| 16    | Computer Lab                                                                      | WiFi/ LAN                              |  |  |  |  |
| 17    | Auditorium                                                                        | LCD Projector                          |  |  |  |  |

## **Geo-tagged Photographs of Rooms/ Labs with ICT facilities Room No. 118**









## Room No. 223 (Smart classroom cum Computer Lab)





## Room No. 109 (Fine Arts Lab)



## Room No. 403 (Mass Media Lab)













## **Seminar Room**



## **Office Management and Secretarial Practices Lab**



## **Computer Lab**





# Auditorium



# Master Time Table (Rooms/ Labs with ICT facilities are highlighted)

## **Bachelor of Arts (BA)**

| Total         9-44-10-29         19-20-11-09         11-20-12-09         12-20-160         19-20-160         19-20-160         19-20-160         19-20-160         19-20-160         19-20-160         19-20-160         19-20-160         19-20-160         19-20-160         19-20-160         19-20-160         19-20-160         19-20-160         19-20-160         19-20-160         19-20-160         19-20-160         19-20-160         19-20-160         19-20-160         19-20-160         19-20-160         19-20-160         19-20-160         19-20-160         19-20-160         19-20-160         1