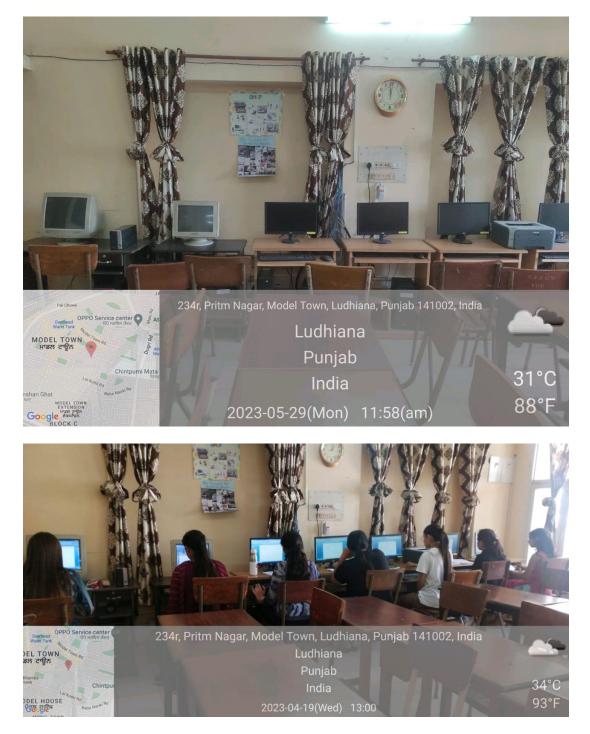

| WiFi/LCD Projector                     |  |  |  |  |
| 15    | Office Management and Secretarial<br>Practices Lab                                | Internet/ LAN                          |  |  |  |  |
| 16    | Computer Lab                                                                      | WiFi/ LAN                              |  |  |  |  |
| 17    | Auditorium                                                                        | LCD Projector                          |  |  |  |  |

## **Geo-tagged Photographs of Rooms/ Labs with ICT facilities Room No. 118**









## Room No. 223 (Smart classroom cum Computer Lab)





## Room No. 109 (Fine Arts Lab)



## Room No. 403 (Mass Media Lab)













## **Seminar Room**



## **Office Management and Secretarial Practices Lab**



## **Computer Lab**





# Auditorium



# Master Time Table (Rooms/ Labs with ICT facilities are highlighted)

## **Bachelor of Arts (BA)**

| Total         9-44-10-29         19-20-11-09         11-20-12-09         12-20-160         19-20-160         19-20-160         19-20-160         19-20-160         19-20-160         19-20-160         19-20-160         19-20-160         19-20-160         19-20-160         19-20-160         19-20-160         19-20-160         19-20-160         19-20-160         19-20-160         19-20-160         19-20-160         19-20-160         19-20-160         19-20-160         19-20-160         19-20-160         19-20-160         19-20-160         19-20-160         19-20-160         19-20-160         19-20-160         19-20-160         19-20-160         19-20