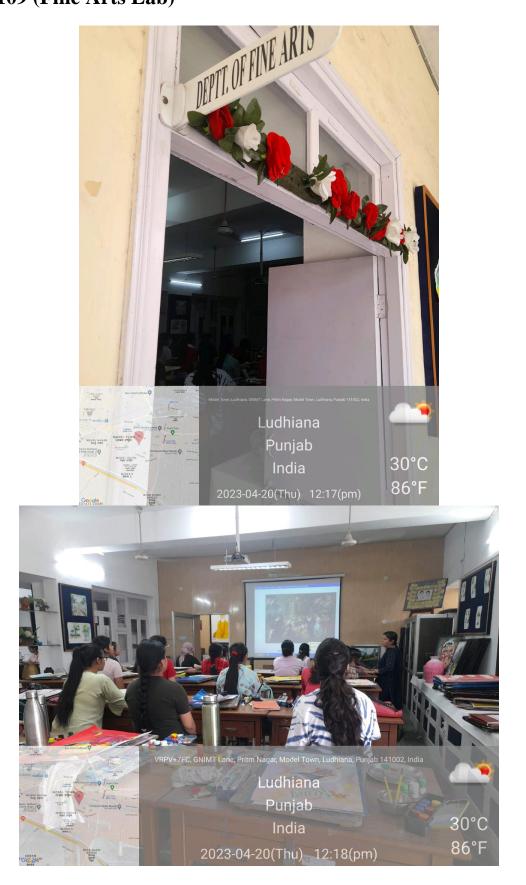

/<br>Computer System |  |  |  |  |
| 14    | Seminar Hall                                                                      | WiFi/LCD Projector                     |  |  |  |  |
| 15    | Office Management and Secretarial<br>Practices Lab                                | Internet/ LAN                          |  |  |  |  |
| 16    | Computer Lab                                                                      | WiFi/ LAN                              |  |  |  |  |
| 17    | Auditorium                                                                        | LCD Projector                          |  |  |  |  |

## **Geo-tagged Photographs of Rooms/ Labs with ICT facilities Room No. 118**









## Room No. 223 (Smart classroom cum Computer Lab)





## Room No. 109 (Fine Arts Lab)



## Room No. 403 (Mass Media Lab)













## **Seminar Room**



## **Office Management and Secretarial Practices Lab**



## **Computer Lab**





# Auditorium



# Master Time Table (Rooms/ Labs with ICT facilities are highlighted)

## **Bachelor of Arts (BA)**

| Total         9-44-10-29         19-20-11-09         11-20-12-09         12-20-160         19-20-160         19-20-160         19-20-160         19-20-160         19-20-160         19-20-160         19-20-160         19-20-160         19-20-160         19-20-160         19-20-160         19-20-160         19-20-160         19-20-160         19-20-160         19-20-160         19-20-160         19-20-160         19-20-160         19-20-160         19-20-160         19-20-160         19-20-160         19-20-160         19-2