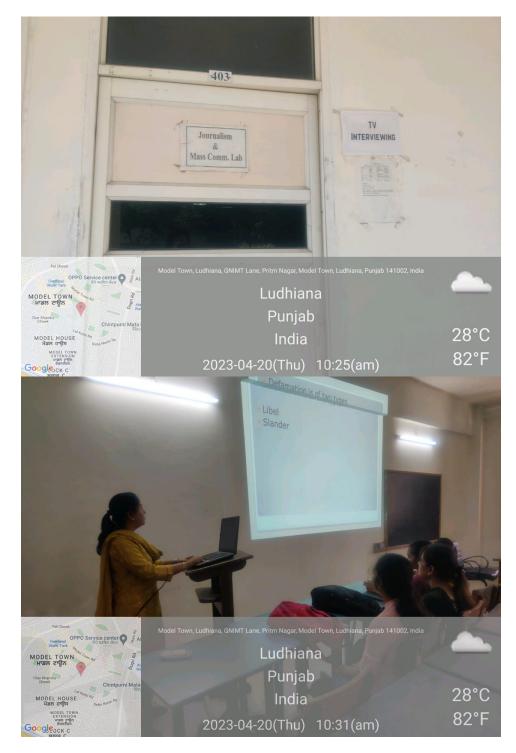

14    | Seminar Hall                                                                      | WiFi/LCD Projector                     |  |  |  |  |
| 15    | Office Management and Secretarial<br>Practices Lab                                | Internet/ LAN                          |  |  |  |  |
| 16    | Computer Lab                                                                      | WiFi/ LAN                              |  |  |  |  |
| 17    | Auditorium                                                                        | LCD Projector                          |  |  |  |  |

## **Geo-tagged Photographs of Rooms/ Labs with ICT facilities Room No. 118**









## Room No. 223 (Smart classroom cum Computer Lab)





## Room No. 109 (Fine Arts Lab)



## Room No. 403 (Mass Media Lab)













## **Seminar Room**



## **Office Management and Secretarial Practices Lab**



## **Computer Lab**





# Auditorium



# Master Time Table (Rooms/ Labs with ICT facilities are highlighted)

## **Bachelor of Arts (BA)**

| Total         9-44-10-29         19-20-11-09         11-20-12-09         12-20-160         19-20-160         19-20-160         19-20-160         19-20-160         19-20-160         19-20-160         19-20-160         19-20-160         19-20-160         19-20-160         19-20-160         19-20-160         19-20-160         19-20-160         19-20-160         19-20-160         19-20-160         19-20-160         19-20-160         19-20-160         19-20-160         19-20-160         19-20-160         19-20-160         19-20-160         19-20-160         19-2