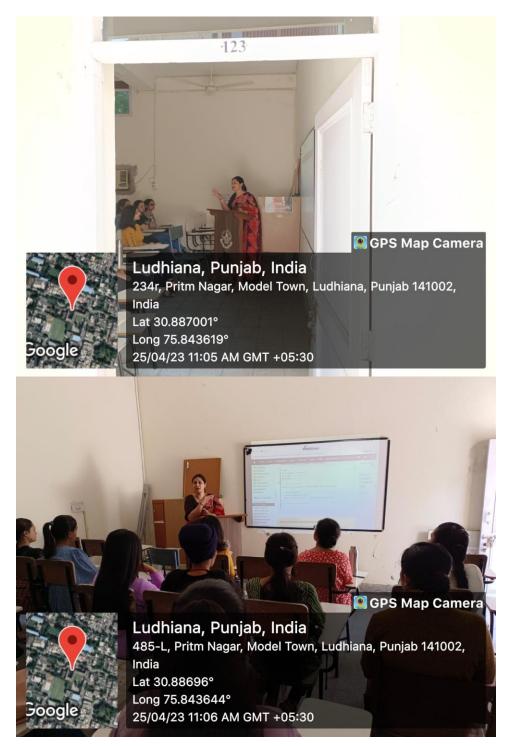

#### Additional Information

4.1.3 Number of classrooms and seminar halls with ICT- enabled facilities such as smart class, LMS, etc.

| S.No. | Room No. or Name of Classrooms/<br>Seminar Hall with LCD/ Wifi/<br>LAN facilities | Type of ICT facility                   |  |  |  |  |
|-------|-----------------------------------------------------------------------------------|----------------------------------------|--|--|--|--|
| 1     | 118                                                                               | WiFi/LCD Projector/<br>Computer System |  |  |  |  |
| 2     | 123                                                                               | WiFi/LCD Projector/<br>Computer System |  |  |  |  |
| 3     | 219                                                                               | WiFi/LCD Projector/<br>Computer System |  |  |  |  |
| 4     | 222                                                                               | WiFi/LCD Projector/<br>Computer System |  |  |  |  |
| 5     | Smart classroom cum Computer Lab<br>(223)                                         | WiFi/LCD Projector/<br>Computer System |  |  |  |  |
| 6     | 319                                                                               | WiFi/LCD Projector/<br>Computer System |  |  |  |  |
| 7     | Fine Arts Lab (109)                                                               | WiFi/LCD Projector/<br>Computer System |  |  |  |  |
| 8     | Mass Media Lab (403)                                                              | WiFi/LCD Projector                     |  |  |  |  |
| 9     | 205                                                                               | WiFi/LCD Projector/<br>Computer System |  |  |  |  |
| 10    | 216                                                                               | WiFi/LCD Projector/<br>Computer System |  |  |  |  |
| 11    | 217                                                                               | WiFi/LCD Projector/<br>Computer System |  |  |  |  |
| 12    | 316                                                                               | WiFi/LCD Projector/<br>Computer System |  |  |  |  |
| 13    | 317                                                                               | WiFi/LCD Projector/<br>Computer System |  |  |  |  |
| 14    | Seminar Hall                                                                      | WiFi/LCD Projector                     |  |  |  |  |
| 15    | Office Management and Secretarial<br>Practices Lab                                | Internet/ LAN                          |  |  |  |  |
| 16    | Computer Lab                                                                      | WiFi/ LAN                              |  |  |  |  |
| 17    | Auditorium                                                                        | LCD Projector                          |  |  |  |  |