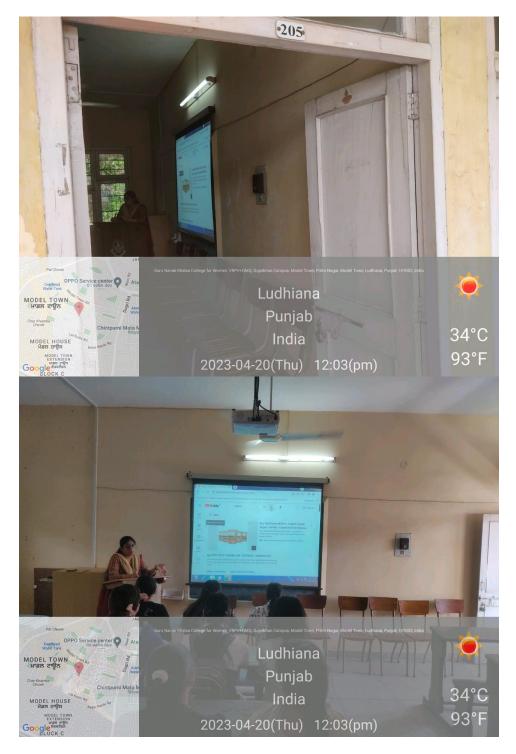

#### Additional Information

4.1.3 Number of classrooms and seminar halls with ICT- enabled facilities such as smart class, LMS, etc.

| S.No. | Room No. or Name of Classrooms/<br>Seminar Hall with LCD/ Wifi/<br>LAN facilities | Type of ICT facility                   |  |  |  |  |
|-------|-----------------------------------------------------------------------------------|----------------------------------------|--|--|--|--|
| 1     | 118                                                                               | WiFi/LCD Projector/<br>Computer System |  |  |  |  |
| 2     | 123                                                                               | WiFi/LCD Projector/<br>Computer System |  |  |  |  |
| 3     | 219                                                                               | WiFi/LCD Projector/<br>Computer System |  |  |  |  |
| 4     | 222                                                                               | WiFi/LCD Projector/<br>Computer System |  |  |  |  |
| 5     | Smart classroom cum Computer Lab<br>(223)                                         | WiFi/LCD Projector/<br>Computer System |  |  |  |  |
| 6     | 319                                                                               | WiFi/LCD Projector/<br>Computer System |  |  |  |  |
| 7     | Fine Arts Lab (109)                                                               | WiFi/LCD Projector/<br>Computer System |  |  |  |  |
| 8     | Mass Media Lab (403)                                                              | WiFi/LCD Projector                     |  |  |  |  |
| 9     | 205                                                                               | WiFi/LCD Projector/<br>Computer System |  |  |  |  |
| 10    | 216                                                                               | WiFi/LCD Projector/<br>Computer System |  |  |  |  |
| 11    | 217                                                                               | WiFi/LCD Projector/<br>Computer System |  |  |  |  |
| 12    | 316                                                                               | WiFi/LCD Projector/<br>Computer System |  |  |  |  |
| 13    | 317                                                                               | WiFi/LCD Projector/<br>Computer System |  |  |  |  |
| 14    | Seminar Hall                                                                      | WiFi/LCD Projector                     |  |  |  |  |
| 15    | Office Management and Secretarial<br>Practices Lab                                | Internet/ LAN                          |  |  |  |  |
| 16    | Computer Lab                                                                      | WiFi/ LAN                              |  |  |  |  |
| 17    | Auditorium                                                                        | LCD Projector                          |  |  |  |  |