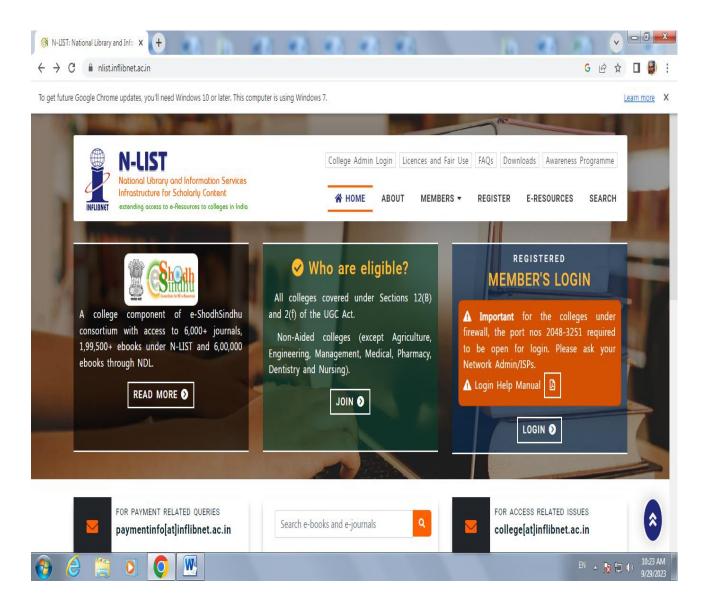

## GURU NANAK KHALSA COLLEGE FOR WOMEN GUJARKHAN CAMPUS, MODEL TOWN, LUDHIANA



## SUPPORTING DOCUMENT

4.2.2 The Institution has subscription for the following e-resources (2022-2023)

DR. BALBIR KAUR LIBRARIAN & CO-ORDINATOR GRIEVANCE REDRESSAL CELL Dr. Maneeta Kahlon Principal

Dr. MANEETA KAHLON Principal G.N.Kh. College for Women Gujarkhan Campus, Model Town, Ludhiana

## **N-LIST MEMBERSHIP**







## Guru Nanak Khalsa College for Women Guru Nanak Khalsa College for Women Gujarkhan Campus, Model Town,

Gujarkhan Campus HANA 141,002. Ph.: 016113434668,42772561

Ph. 0161 Fax4686172428668 Email: gnkcwldh l@gydiffmail.com

Email: gnkcwldh l Kredisnwldh com DatedWeb : gnwldh.com

Ref. No.

Ref. No.

Manager Indian Bank, Model Town, Ludhiana.

Subject: Transfer of Funds against bill no. INF/N-LIST/2023/1104 dated 2023-04-03 07:31:39.

Sir.

Kindly debit a sum of Rs. 5, 900/- (Rupees Five Thousand & Nine Hundred Only) to our SA/c No. 4 6 3 4 3 0 1 2 9 (GNW Student Fund A/c) and transfer this amount to Information and Library Network Centre Account No. INFLIBNLIST01104, Beneficiary Name INFLIBNET Centre, Bank Name State Bank of India, Branch CMP Centre, Aishwaryam, Limgampally, Hyderab