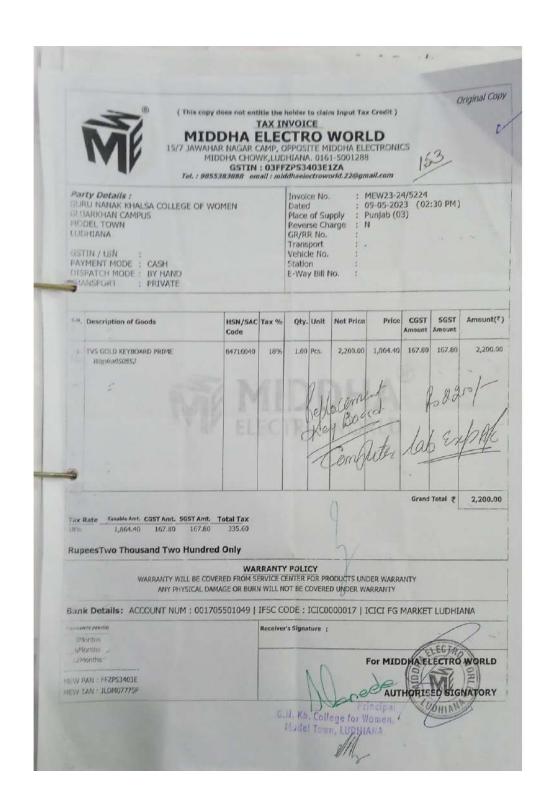

Based on reports obtained from various departments, the following additions and updations were done in the IT facilities during the academic session 2022-2023:

- New Projector was purchased as a replacement for the old one for MA (English) classroom in August, 2022.
- 12 new computers were added in computer lab in October, 2022.
- 5 new CCTV cameras installed in the college in October, 2022.
- 4 new projectors and screens were purchased for rooms in the Commerce Block in December, 2022.
- Smart TV was installed in the Seminar Hall in January, 2023.
- 8 computers were replaced with computers of latest configuration in computer lab in February, 2023.
- Punjabi UNICODE Keyboard was purchased in April 2023 to facilitate book entries in Punjabi Language.
- 2 new printers were purchased for the computer lab in May, 2023.
- New version of Financial Accounting Software was purchased in May, 2023.
- New versions of Anti-virus software were purchased as per requirement.
- Faulty IT equipment was repaired as per regular maintenance policy of the college.
- Maintenance of the college website was done periodically as per requirement.