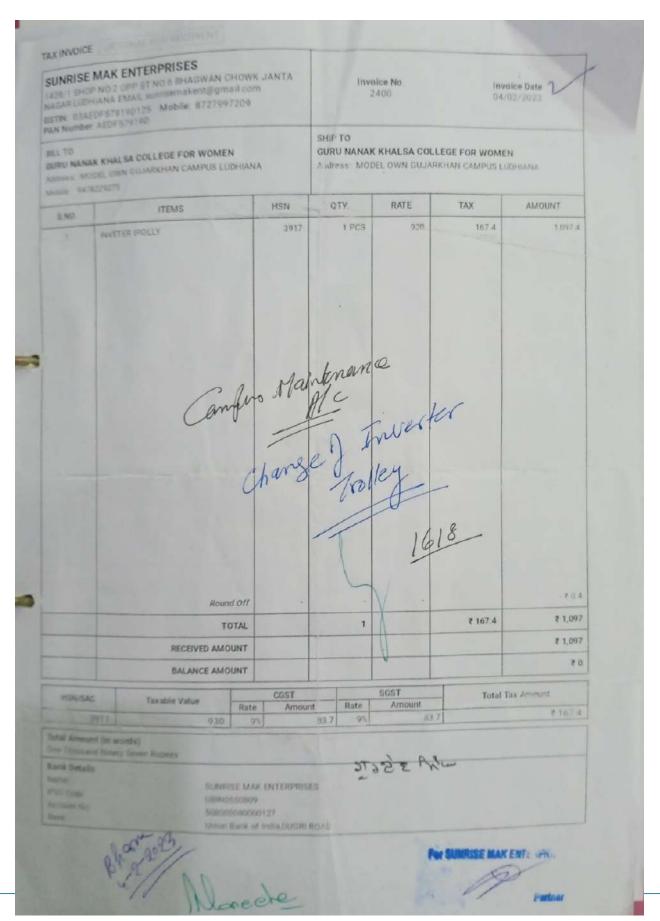

### 4.3.1 - Institution frequently updates its IT facilities including Wi-Fi

The college consistently works towards offering state-of-the-art IT infrastructure to support the teaching and learning processes. With 122 computers and 13 classrooms equipped with internet and multimedia facilities such as projectors, smartboards/screens, graphics tablets with stylus, and visualizers, the institution ensures a technologically enriched environment. The seminar room is furnished with a projector and internet access, and a significant portion of the campus is connected to Wi-Fi. The integration of ICT plays a crucial role in official tasks, and surveillance cameras strategically placed on campus enhance safety and security. The computer lab, smart classes, library, and administrative office are interconnected through LAN for seamless data transfer, complemented by anti-virus software to thwart malware/virus threats. Additionally, the college provides printing, scanning, and photocopying services. Regular feedback from various departments guides improvements in IT facilities and services, with actions recommended to the college management for necessary infrastructure updates. Software is procured in line with curriculum requirements to stay abreast of advancements.

Based on reports obtained from various departments, the following additions and updations were done in the IT facilities during the academic session 2022-2023:

- New Projector was purchased as a replacement for the old one for MA (English) classroom in August, 2022.
- 12 new computers were added in computer lab in October, 2022.
- 5 new CCTV cameras installed in the college in October, 2022.
- 4 new projectors and screens were purchased for rooms in the Commerce Block in December, 2022.
- Smart TV was installed in the Seminar Hall in January, 2023.
- 8 computers were replaced with computers of latest configuration in computer lab in February, 2023.
- Punjabi UNICODE Keyboard was purchased in April 2023 to facilitate book entries in Punjabi Language.
- 2 new printers were purchased for the computer lab in May, 2023.
- New version of Financial Accounting Software was purchased in May, 2023.
- New versions of Anti-virus software were purchased as per requirement.
- Faulty IT equipment was repaired as per regular maintenance policy of the college.
- Maintenance of the college website was done periodically as per requirement.