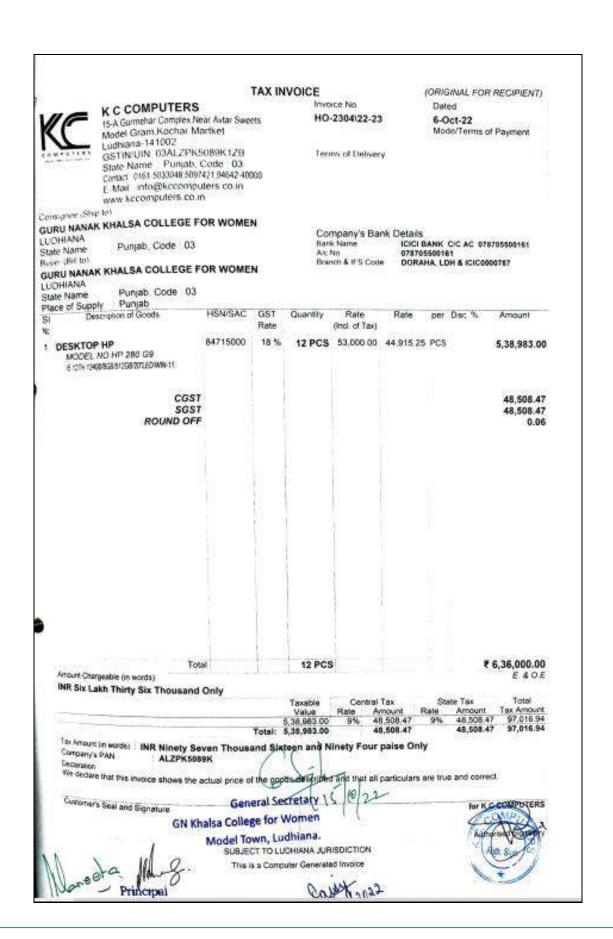

### 12 new computers were added in computer lab

To ensure that students learn and work with the latest ICT tools, 12 new computer systems (brand HP) were added to the computer lab of the Department of Computer Science and Applications. These computer systems meet the latest configuration of a multimedia computer system for educational purposes and include, i5 12th generation processor, Windows 11 operating system, 8GB RAM, 512GB hard disk, 20" inch LED monitor.

### Bills of 12 new computers purchased