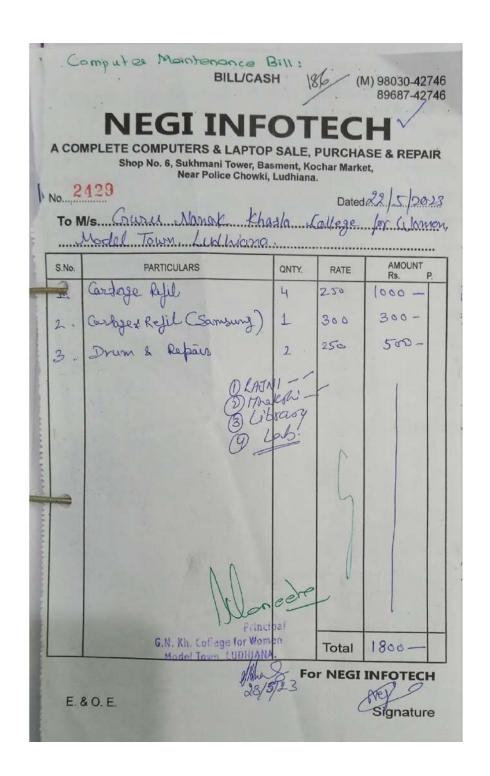

Based on reports obtained from various departments, the following additions and updations were done in the IT facilities during the academic session 2022-2023:

- New Projector was purchased as a replacement for the old one for MA (English) classroom in August, 2022.
- 12 new computers were added in computer lab in October, 2022.
- 5 new CCTV cameras installed in the college in October, 2022.
- 4 new projectors and screens were purchased for rooms in the Commerce Block in December, 2022.
- Smart TV was installed in the Seminar Hall in January, 2023.
- 8 computers were replaced with computers of latest configuration in computer lab in February, 2023.
- Punjabi UNICODE Keyboard was purchased in April 2023 to facilitate book entries in Punjabi Language.
- 2 new printers were purchased for the computer lab in May, 2023.
- New version of Financial Accounting Software was purchased in May, 2023.
- New versions of Anti-virus software were purchased as per requirement.
- Faulty IT equipment was repaired as per regular maintenance policy of the college.
- Maintenance of the college website was done periodically as per requirement.