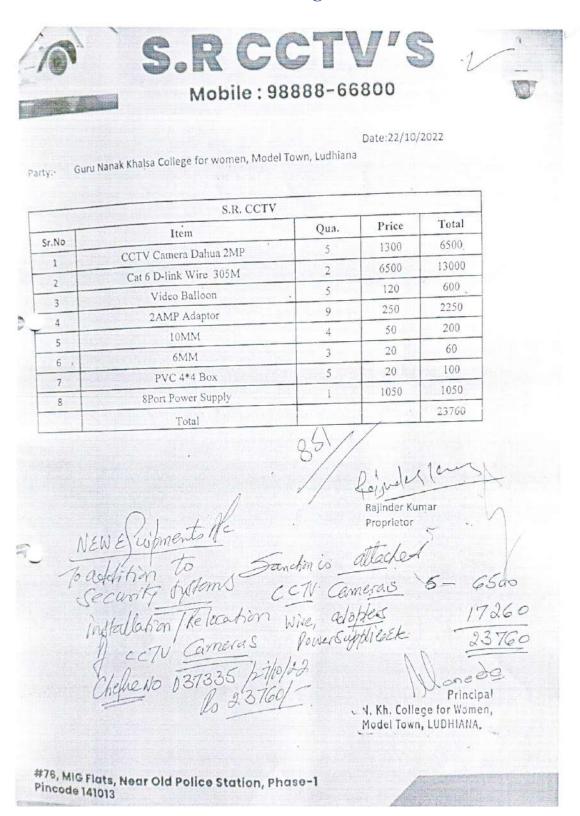

Web: gnwldh.com

Dated 1/10/2025

Ref. No. Comb

K.C. Computers,

15A, Gurmehar Complex, Kochar Market, Ludhiana.

Subject: - Purchase of new Computer as per Management orders.

Dear Sir,

Kindly supply the following 12 HP Computers as per the rate quotations:

HP 280 G6 Desktop

- Intel Core i5-12400 12<sup>th</sup> Gen Processor
- 8GB DDR4 Ram
- 512GB M.2 NVMe SSD
- 19-inch LED Monitor
- Windows 11 Pro 64-Bit
- MS Office 2021
- 3 Years Onsite Warranty

Price-53000/- Incl. of GST

Kindly send all the Computers as soon as possible.

Yours Sincerely

Er. Gurvinder Singh

Gen. Secretary General Secretary GN Khalsa College for Women

Model Town, Ludhiana.

Dr. Maneeta Kahlon Principal

Principal

G.N.Kh. College for Women

Model Town, Ludhiana



### 5 new CCTV cameras installed in college



## **Smart TV was installed in the Seminar Hall**

| TAXII