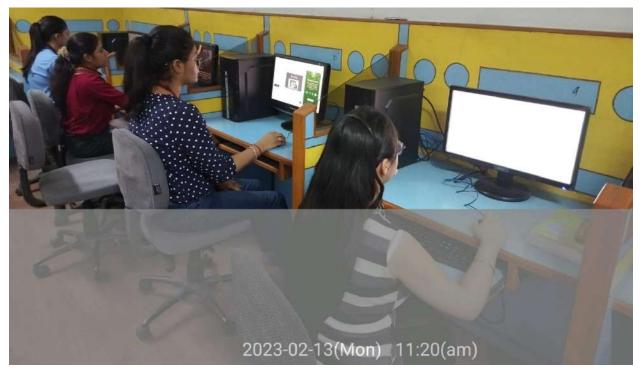

### 12 new computers were added in computer lab

To ensure that students learn and work with the latest ICT tools, 12 new computer systems (brand HP) were added to the computer lab of the Department of Computer Science and Applications. These computer systems meet the latest configuration of a multimedia computer system for educational purposes and include, i5 12th generation processor, Windows 11 operating system, 8GB RAM, 512GB hard disk, 20" inch LED monitor.