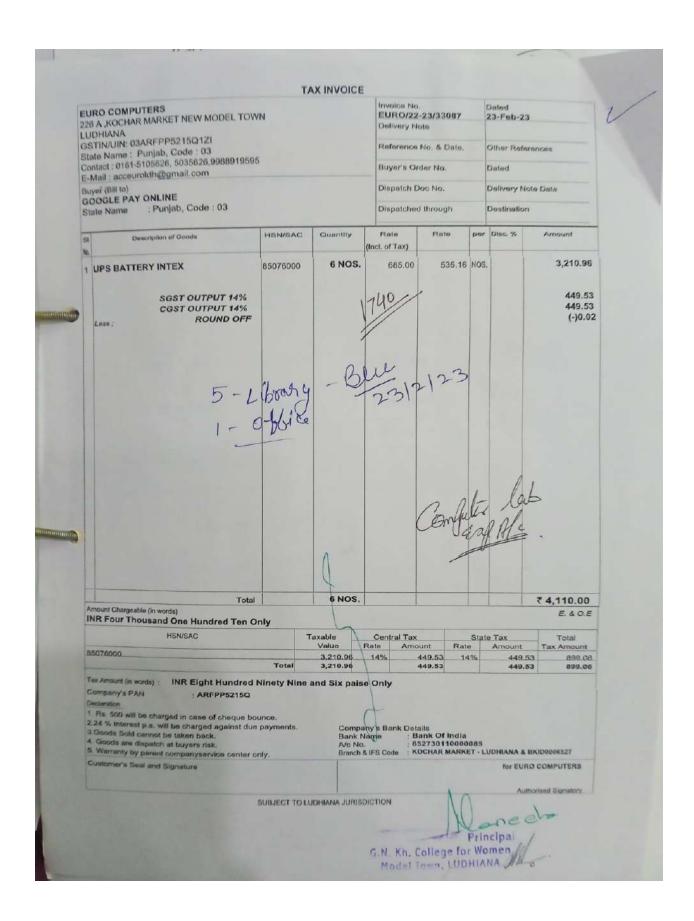

### 4.3.1 - Institution frequently updates its IT facilities including Wi-Fi

The college consistently works towards offering state-of-the-art IT infrastructure to support the teaching and learning processes. With 122 computers and 13 classrooms equipped with internet and multimedia facilities such as projectors, smartboards/screens, graphics tablets with stylus, and visualizers, the institution ensures a technologically enriched environment. The seminar room is furnished with a projector and internet access, and a significant portion of the campus is connected to Wi-Fi. The integration of ICT plays a crucial role in official tasks, and surveillance cameras strategically placed on campus enhance safety and security. The computer lab, smart classes, library, and administrative office are interconnected through LAN for seamless data transfer, complemented by anti-virus software to thwart malware/virus threats. Additionally, the college provides printing, scanning, and photocopying services. Regular feedback from various departments guides improvements in IT facilities and services, with actions recommended to the college management for necessary infrastructure updates. Software is procured in line with curriculum requirements to stay abreast of advancements.

Based on reports obtained from various departments, the following additions and updations were done in the IT facilities during the academic session 2022-2023:

- New Projector was purchased as a replacement for the old one for MA (English) classroom in August, 2022.
- 12 new computers were added in computer lab in October, 2022.
- 5 new CCTV cameras installed in the college in October, 2022.
- 4 new projectors and screens were purchased for rooms in the Commerce Block in December, 2022.
- Smart TV was installed in the Seminar Hall in January, 2023.
- 8 computers were replaced with computers of latest configuration in computer lab in February, 2023.
- Punjabi UNICODE Keyboard was purchased in April 2023 to facilitate book entries in Punjabi Language.
- 2 new printers were purchased for the computer lab in May, 2023.
- New version of Financial Accounting Software was purchased in May, 2023.
- New versions of Anti-virus software were purchased as per requirement.
- Faulty IT equipment was repaired as per regular maintenance policy of the college.
- Maintenance of the college website was done periodically as per requirement.