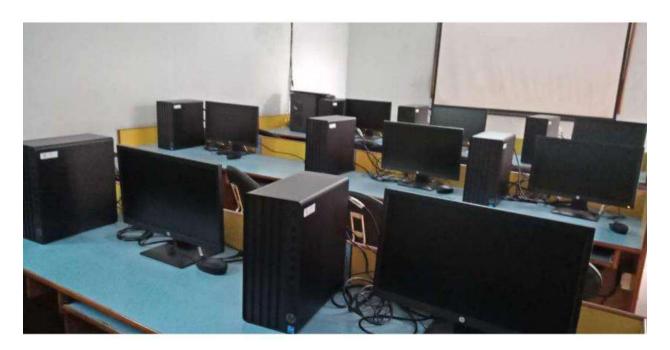

### 12 new computers were added in computer lab

To ensure that students learn and work with the latest ICT tools, 12 new computer systems (brand HP) were added to the computer lab of the Department of Computer Science and Applications. These computer systems meet the latest configuration of a multimedia computer system for educational purposes and include, i5 12th generation processor, Windows 11 operating system, 8GB RAM, 512GB hard disk, 20" inch LED monitor.