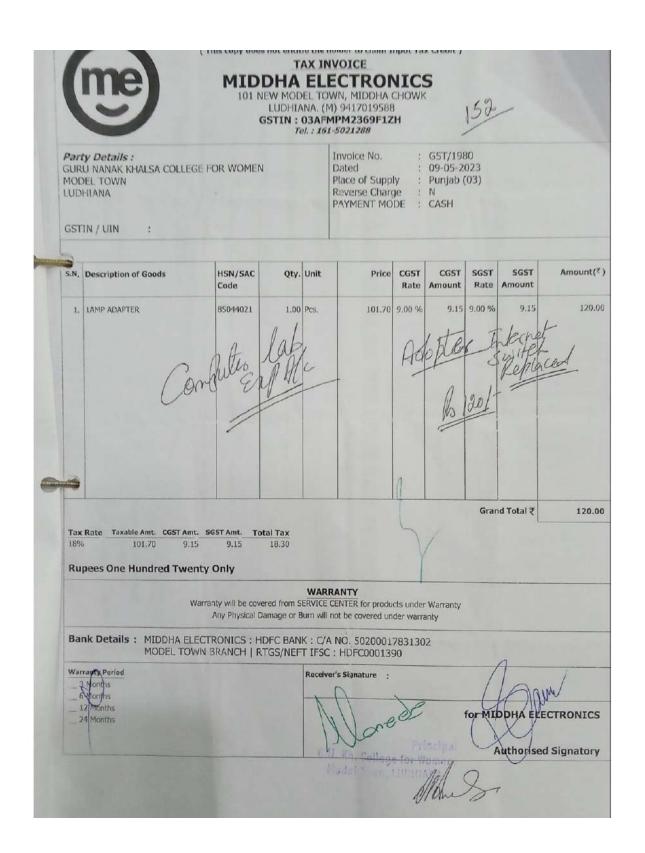

Based on reports obtained from various departments, the following additions and updations were done in the IT facilities during the academic session 2022-2023:

- New Projector was purchased as a replacement for the old one for MA (English) classroom in August, 2022.
- 12 new computers were added in computer lab in October, 2022.
- 5 new CCTV cameras installed in the college in October, 2022.
- 4 new projectors and screens were purchased for rooms in the Commerce Block in December, 2022.
- Smart TV was installed in the Seminar Hall in January, 2023.
- 8 computers were replaced with computers of latest configuration in computer lab in February, 2023.
- Punjabi UNICODE Keyboard was purchased in April 2023 to facilitate book entries in Punjabi Language.
- 2 new printers were purchased for the computer lab in May, 2023.
- New version of Financial Accounting Software was purchased in May, 2023.
- New versions of Anti-virus software were purchased as per requirement.
- Faulty IT equipment was repaired as per regular maintenance policy of the college.
- Maintenance of the college website was done periodically as per requirement.