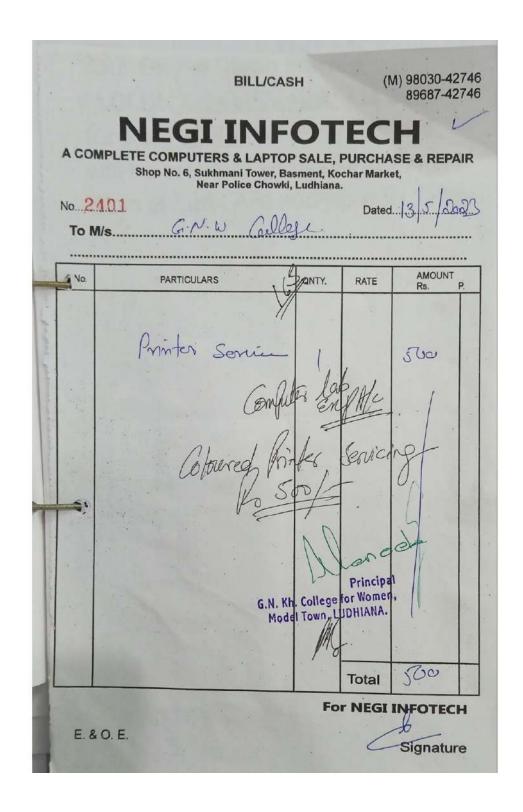

Based on reports obtained from various departments, the following additions and updations were done in the IT facilities during the academic session 2022-2023:

- New Projector was purchased as a replacement for the old one for MA (English) classroom in August, 2022.
- 12 new computers were added in computer lab in October, 2022.
- 5 new CCTV cameras installed in the college in October, 2022.
- 4 new projectors and screens were purchased for rooms in the Commerce Block in December, 2022.
- Smart TV was installed in the Seminar Hall in January, 2023.
- 8 computers were replaced with computers of latest configuration in computer lab in February, 2023.
- Punjabi UNICODE Keyboard was purchased in April 2023 to facilitate book entries in Punjabi Language.
- 2 new printers were purchased for the computer lab in May, 2023.
- New version of Financial Accounting Software was purchased in May, 2023.
- New versions of Anti-virus software were purchased as per requirement.
- Faulty IT equipment was repaired as per regular maintenance policy of the college.
- Maintenance of the college website was done periodically as per requirement.