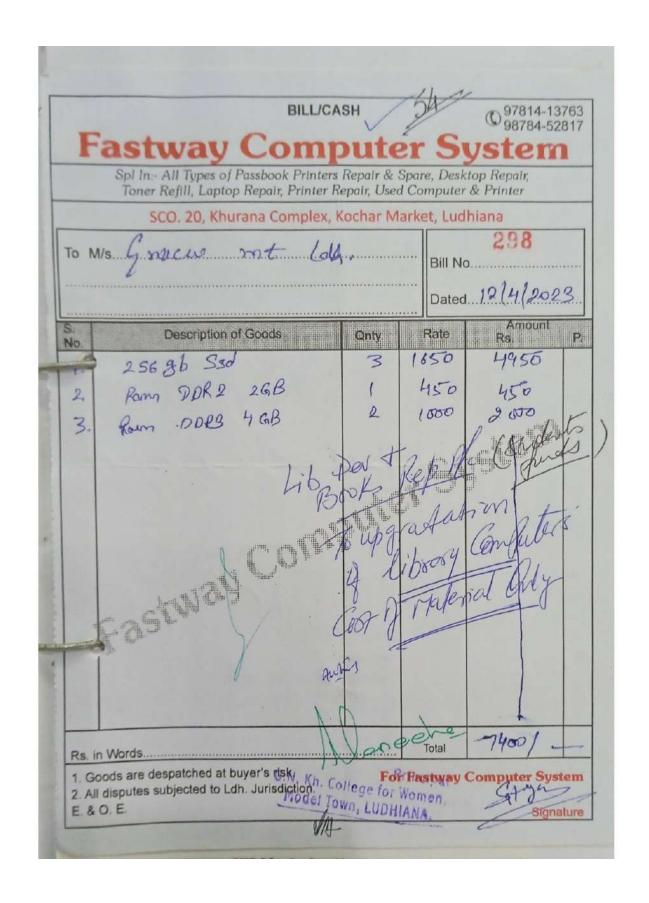

Based on reports obtained from various departments, the following additions and updations were done in the IT facilities during the academic session 2022-2023:

- New Projector was purchased as a replacement for the old one for MA (English) classroom in August, 2022.
- 12 new computers were added in computer lab in October, 2022.
- 5 new CCTV cameras installed in the college in October, 2022.
- 4 new projectors and screens were purchased for rooms in the Commerce Block in December, 2022.
- Smart TV was installed in the Seminar Hall in January, 2023.
- 8 computers were replaced with computers of latest configuration in computer lab in February, 2023.
- Punjabi UNICODE Keyboard was purchased in April 2023 to facilitate book entries in Punjabi Language.
- 2 new printers were purchased for the computer lab in May, 2023.
- New version of Financial Accounting Software was purchased in May, 2023.
- New versions of Anti-virus software were purchased as per requirement.
- Faulty IT equipment was repaired as per regular maintenance policy of the college.
- Maintenance of the college website was done periodically as per requirement.