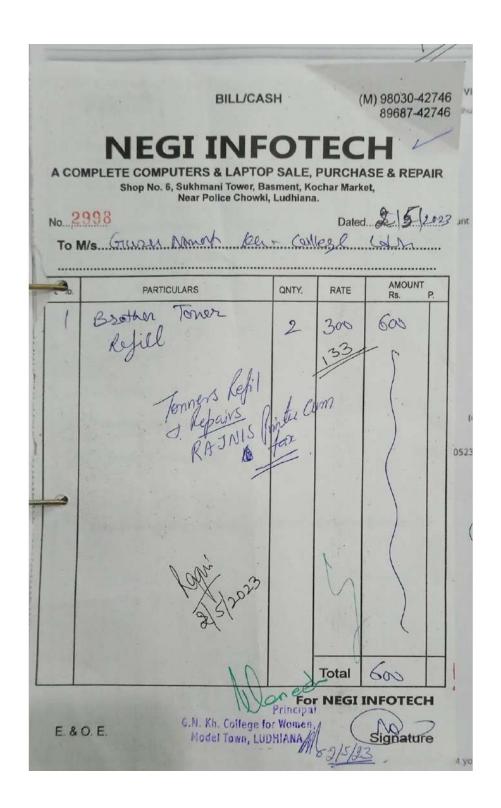

Based on reports obtained from various departments, the following additions and updations were done in the IT facilities during the academic session 2022-2023:

- New Projector was purchased as a replacement for the old one for MA (English) classroom in August, 2022.
- 12 new computers were added in computer lab in October, 2022.
- 5 new CCTV cameras installed in the college in October, 2022.
- 4 new projectors and screens were purchased for rooms in the Commerce Block in December, 2022.
- Smart TV was installed in the Seminar Hall in January, 2023.
- 8 computers were replaced with computers of latest configuration in computer lab in February, 2023.
- Punjabi UNICODE Keyboard was purchased in April 2023 to facilitate book entries in Punjabi Language.
- 2 new printers were purchased for the computer lab in May, 2023.
- New version of Financial Accounting Software was purchased in May, 2023.
- New versions of Anti-virus software were purchased as per requirement.
- Faulty IT equipment was repaired as per regular maintenance policy of the college.
- Maintenance of the college website was done periodically as per requirement.