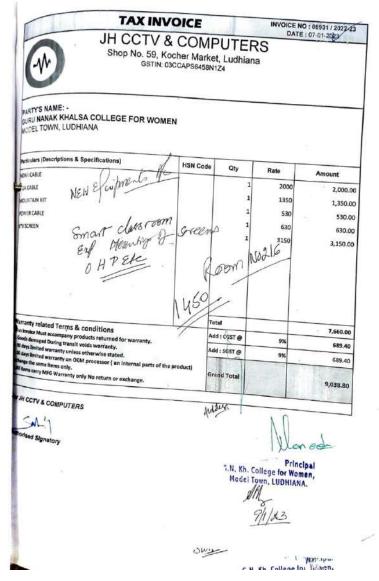

Based on reports obtained from various departments, the following additions and updations were done in the IT facilities during the academic session 2022-2023:

- New Projector was purchased as a replacement for the old one for MA (English) classroom in August, 2022.
- 12 new computers were added in computer lab in October, 2022.
- 5 new CCTV cameras installed in the college in October, 2022.
- 4 new projectors and screens were purchased for rooms in the Commerce Block in December, 2022.
- Smart TV was installed in the Seminar Hall in January, 2023.
- 8 computers were replaced with computers of latest configuration in computer lab in February, 2023.
- Punjabi UNICODE Keyboard was purchased in April 2023 to facilitate book entries in Punjabi Language.
- 2 new printers were purchased for the computer lab in May, 2023.
- New version of Financial Accounting Software was purchased in May, 2023.
- New versions of Anti-virus software were purchased as per requirement.
- Faulty IT equipment was repaired as per regular maintenance policy of the college.
- Maintenance of the college website was done periodically as per requirement.