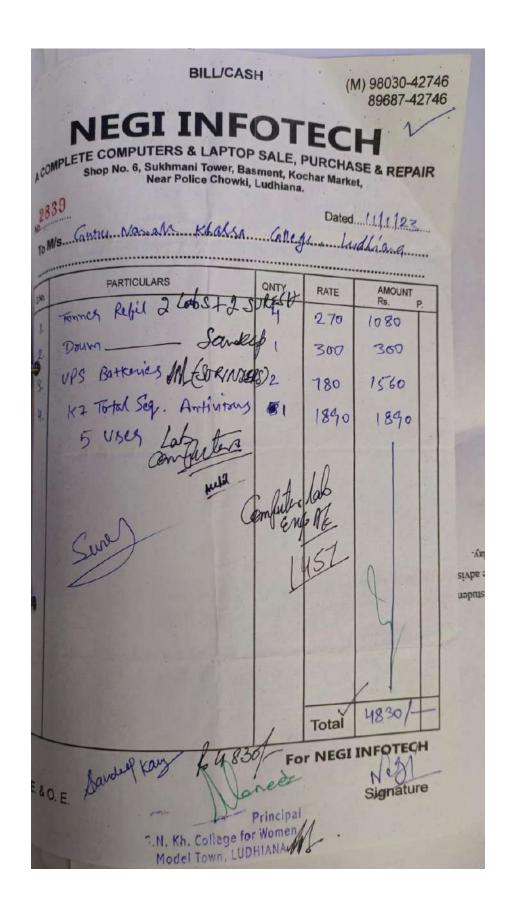

### 4.3.1 - Institution frequently updates its IT facilities including Wi-Fi

The college consistently works towards offering state-of-the-art IT infrastructure to support the teaching and learning processes. With 122 computers and 13 classrooms equipped with internet and multimedia facilities such as projectors, smartboards/screens, graphics tablets with stylus, and visualizers, the institution ensures a technologically enriched environment. The seminar room is furnished with a projector and internet access, and a significant portion of the campus is connected to Wi-Fi. The integration of ICT plays a crucial role in official tasks, and surveillance cameras strategically placed on campus enhance safety and security. The computer lab, smart classes, library, and administrative office are interconnected through LAN for seamless data transfer, complemented by anti-virus software to thwart malware/virus threats. Additionally, the college provides printing, scanning, and photocopying services. Regular feedback from various departments guides improvements in IT facilities and services, with actions recommended to the college management for necessary infrastructure updates. Software is procured in line with curriculum requirements to stay abreast of advancements.

Based on reports obtained from various departments, the following additions and updations were done in the IT facilities during the academic session 2022-2023:

- New Projector was purchased as a replacement for the old one for MA (English) classroom in August, 2022.
- 12 new computers were added in computer lab in October, 2022.
- 5 new CCTV cameras installed in the college in October, 2022.
- 4 new projectors and screens were purchased for rooms in the Commerce Block in December, 2022.
- Smart TV was installed in the Seminar Hall in January, 2023.
- 8 computers were replaced with computers of latest configuration in computer lab in February, 2023.
- Punjabi UNICODE Keyboard was purchased in April 2023 to facilitate book entries in Punjabi Language.
- 2 new printers were purchased for the computer lab in May, 2023.
- New version of Financial Accounting Software was purchased in May, 2023.
- New versions of Anti-virus software were purchased as per requirement.
- Faulty IT equipment was repaired as per regular maintenance policy of the college.
- Maintenance of the college website was done periodically as per requirement.