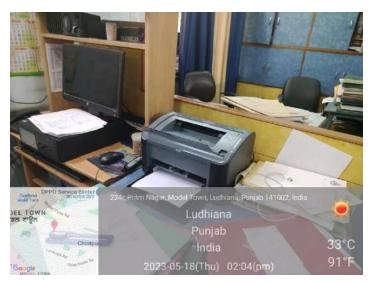

Based on reports obtained from various departments, the following additions and updations were done in the IT facilities during the academic session 2022-2023:

- New Projector was purchased as a replacement for the old one for MA (English) classroom in August, 2022.
- 12 new computers were added in computer lab in October, 2022.
- 5 new CCTV cameras installed in the college in October, 2022.
- 4 new projectors and screens were purchased for rooms in the Commerce Block in December, 2022.
- Smart TV was installed in the Seminar Hall in January, 2023.
- 8 computers were replaced with computers of latest configuration in computer lab in February, 2023.
- Punjabi UNICODE Keyboard was purchased in April 2023 to facilitate book entries in Punjabi Language.
- 2 new printers were purchased for the computer lab in May, 2023.
- New version of Financial Accounting Software was purchased in May, 2023.
- New versions of Anti-virus software were purchased as per requirement.
- Faulty IT equipment was repaired as per regular maintenance policy of the college.
- Maintenance of the college website was done periodically as per requirement.