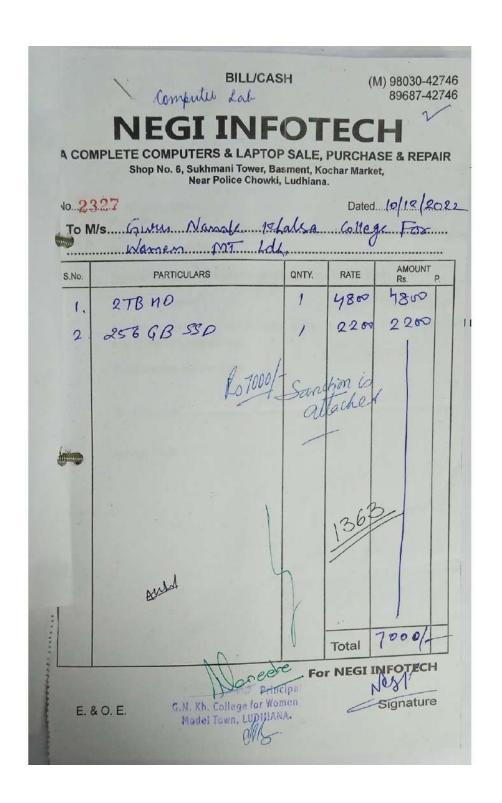

### 12 new computers were added in computer lab

To ensure that students learn and work with the latest ICT tools, 12 new computer systems (brand HP) were added to the computer lab of the Department of Computer Science and Applications. These computer systems meet the latest configuration of a multimedia computer system for educational purposes and include, i5 12th generation processor, Windows 11 operating system, 8GB RAM, 512GB hard disk, 20" inch LED monitor.

### Bills of 12 new computers purchased