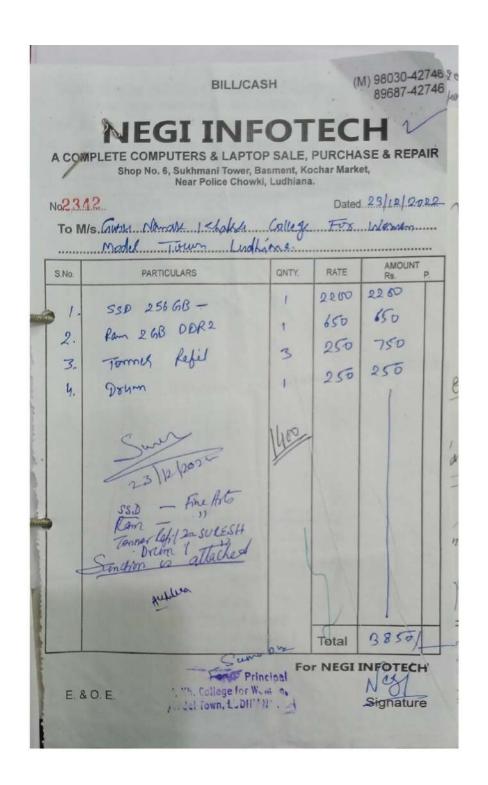

|
|      |                                                                            |                           |                         | Signature                             |   |







| No    | 2194                | alka            |       |        | 0.2.2 |
|-------|---------------------|-----------------|-------|--------|-------|
| S.No. | PARTICULARS         | QNTY.           | RATE  | AMOUNT |       |
| 1.    | 350                 | 3               | 1900  | 5780   | P. 10 |
|       | 20m DOR2 LB         | 3               | 656   | 1955   |       |
|       | ubgran<br>Con<br>Or | tohon of the Se | libra | allaci |       |
|       | Scew<br>For Prin    | Die             |       |        |       |
|       | FOR Prin            | cipa: -         | Total | 1656/  |       |













| ***                                                       |                        |                      |
|-----------------------------------------------------------|------------------------|----------------------|
|                                                           | 186b                   |                      |
| GURU NANAK K                                              | HALSA COLLEG           | E EOD WOMEN          |
| Guiarkhar                                                 | Campus, Model Town, LU | L FOR WOIVIEW        |
| Head of A/C Completes                                     | lab ExpMc              | 1 1                  |
| These of Ac _ Convertures                                 | as expire              | Date_/3/03/23        |
| Received with thanks