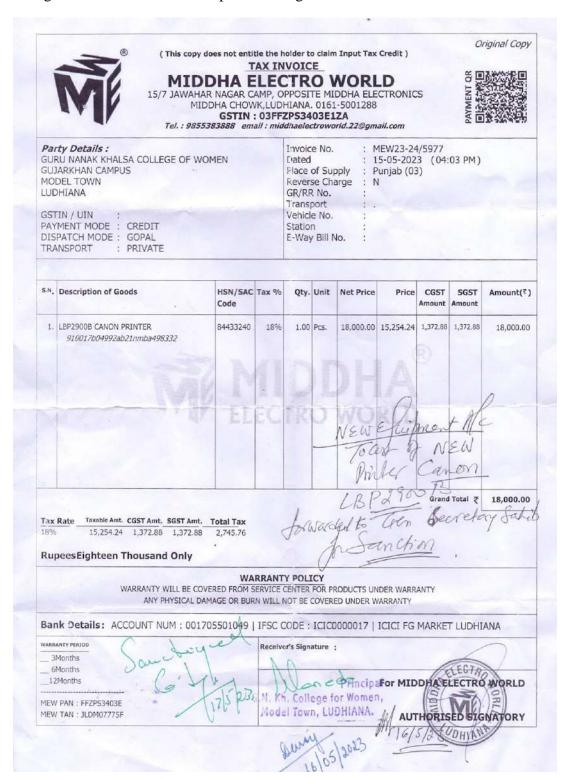

Based on reports obtained from various departments, the following additions and updations were done in the IT facilities during the academic session 2022-2023:

- New Projector was purchased as a replacement for the old one for MA (English) classroom in August, 2022.
- 12 new computers were added in computer lab in October, 2022.
- 5 new CCTV cameras installed in the college in October, 2022.
- 4 new projectors and screens were purchased for rooms in the Commerce Block in December, 2022.
- Smart TV was installed in the Seminar Hall in January, 2023.
- 8 computers were replaced with computers of latest configuration in computer lab in February, 2023.
- Punjabi UNICODE Keyboard was purchased in April 2023 to facilitate book entries in Punjabi Language.
- 2 new printers were purchased for the computer lab in May, 2023.
- New version of Financial Accounting Software was purchased in May, 2023.
- New versions of Anti-virus software were purchased as per requirement.
- Faulty IT equipment was repaired as per regular maintenance policy of the college.
- Maintenance of the college website was done periodically as per requirement.