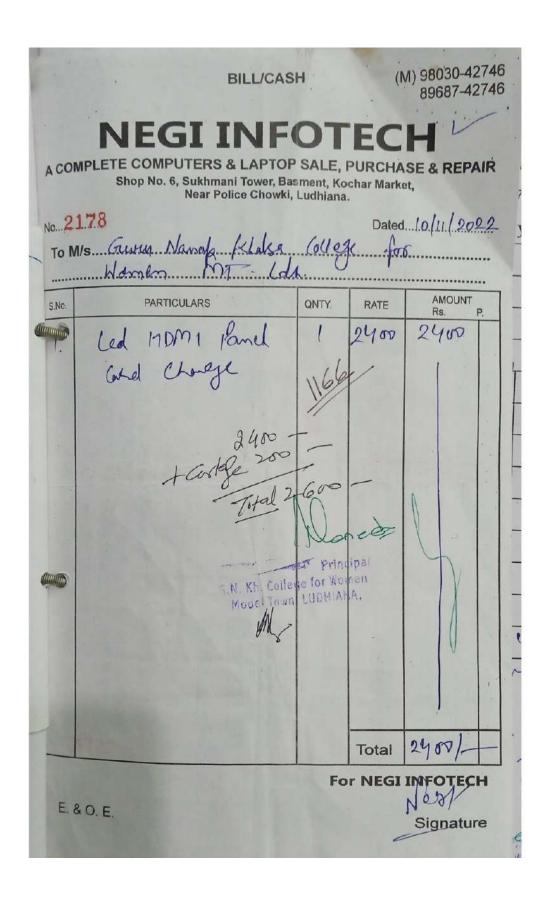

| General Secretary<br>ollege for Women |   |
|      | 30/09/102                                                                  | Rope Say                  | chim<br>142             |                                       |   |
| 7    |                                                                            |                           | Total                   | 28201                                 |   |
| E. 8 | 0. E.                                                                      | Fo                        | NEGII                   | INFOTECH                              |   |
|      |                                                                            |                           |                         | Signature                             |   |







| No    | 2194                | alka            |       |        | 0.2.2 |
|-------|---------------------|-----------------|-------|--------|-------|
| S.No. | PARTICULARS         | QNTY.           | RATE  | AMOUNT |       |
| 1.    | 350                 | 3               | 1900  | 5780   | P. 10 |
|       | 20m DOR2 LB         | 3               | 656   | 1955   |       |
|       | ubgran<br>Con<br>Or | tohon of the Se | libra | allaci |       |
|       | Scew<br>For Prin    | Die             |       |        |       |
|       | FOR Prin            | cipa: -         | Total | 1656/  |       |













| ***                                                       |                        |                      |
|-----------------------------------------------------------|--------------