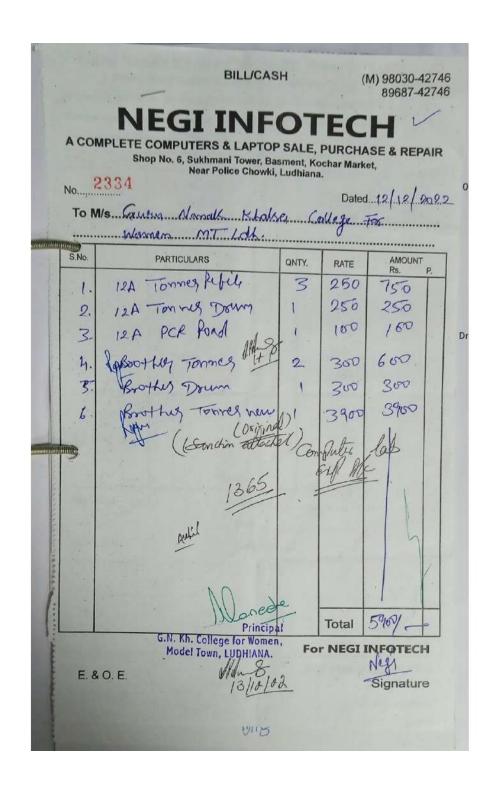

|   |
|      |                                                                            |                           |                         | Signature                             |   |







| No    | 2194                | alka            |       |        | 0.2.2 |
|-------|---------------------|-----------------|-------|--------|-------|
| S.No. | PARTICULARS         | QNTY.           | RATE  | AMOUNT |       |
| 1.    | 350                 | 3               | 1900  | 5780   | P. 10 |
|       | 20m DOR2 LB         | 3               | 656   | 1955   |       |
|       | ubgran<br>Con<br>Or | tohon of the Se | libra | allaci |       |
|       | Scew<br>For Prin    | Die             |       |        |       |
|       | FOR Prin            | cipa: -         | Total | 1656/  |       |













| ***                                                       |                        |                      |
|-----------------------------------------------------------|------------------------|----------------------|
|                                                           | 186b                   |                      |
| GURU NANAK K                                              | HALSA COLLEG           | E EOD WOMEN          |
| Guiarkhar                                                 | Campus, Model Town, LU | L FOR WOIVIEW        |
| Head of A/C Completes                                     | lab ExpMc              | 1 1                  |
| These of Ac _ Convertures                                 | as expire              | Date_/3/03/23        |
| Received with than