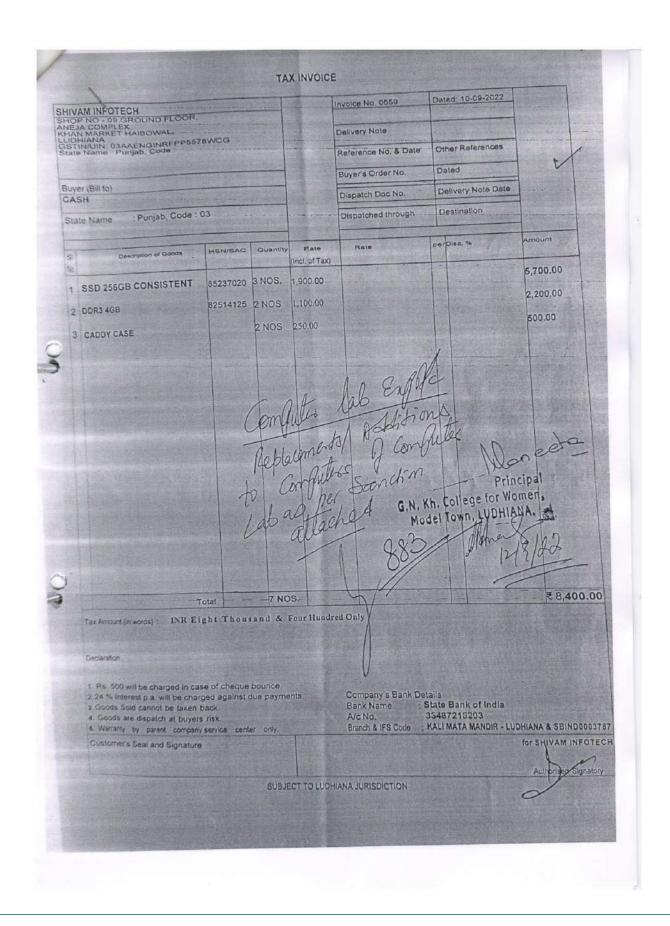

Based on reports obtained from various departments, the following additions and updations were done in the IT facilities during the academic session 2022-2023:

- New Projector was purchased as a replacement for the old one for MA (English) classroom in August, 2022.
- 12 new computers were added in computer lab in October, 2022.
- 5 new CCTV cameras installed in the college in October, 2022.
- 4 new projectors and screens were purchased for rooms in the Commerce Block in December, 2022.
- Smart TV was installed in the Seminar Hall in January, 2023.
- 8 computers were replaced with computers of latest configuration in computer lab in February, 2023.
- Punjabi UNICODE Keyboard was purchased in April 2023 to facilitate book entries in Punjabi Language.
- 2 new printers were purchased for the computer lab in May, 2023.
- New version of Financial Accounting Software was purchased in May, 2023.
- New versions of Anti-virus software were purchased as per requirement.
- Faulty IT equipment was repaired as per regular maintenance policy of the college.
- Maintenance of the college website was done periodically as per requirement.