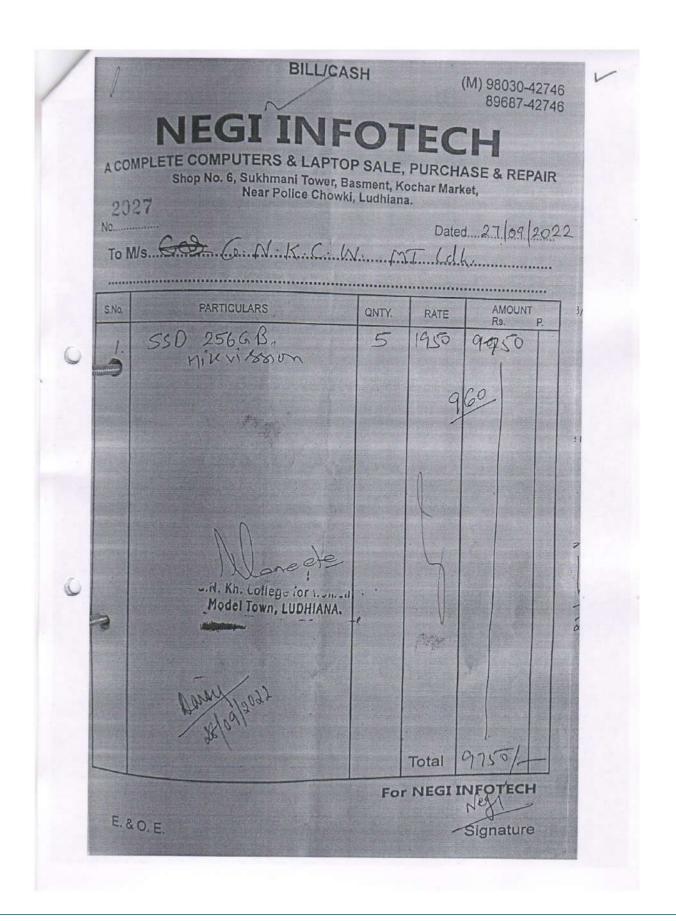

Based on reports obtained from various departments, the following additions and updations were done in the IT facilities during the academic session 2022-2023:

- New Projector was purchased as a replacement for the old one for MA (English) classroom in August, 2022.
- 12 new computers were added in computer lab in October, 2022.
- 5 new CCTV cameras installed in the college in October, 2022.
- 4 new projectors and screens were purchased for rooms in the Commerce Block in December, 2022.
- Smart TV was installed in the Seminar Hall in January, 2023.
- 8 computers were replaced with computers of latest configuration in computer lab in February, 2023.
- Punjabi UNICODE Keyboard was purchased in April 2023 to facilitate book entries in Punjabi Language.
- 2 new printers were purchased for the computer lab in May, 2023.
- New version of Financial Accounting Software was purchased in May, 2023.
- New versions of Anti-virus software were purchased as per requirement.
- Faulty IT equipment was repaired as per regular maintenance policy of the college.
- Maintenance of the college website was done periodically as per requirement.