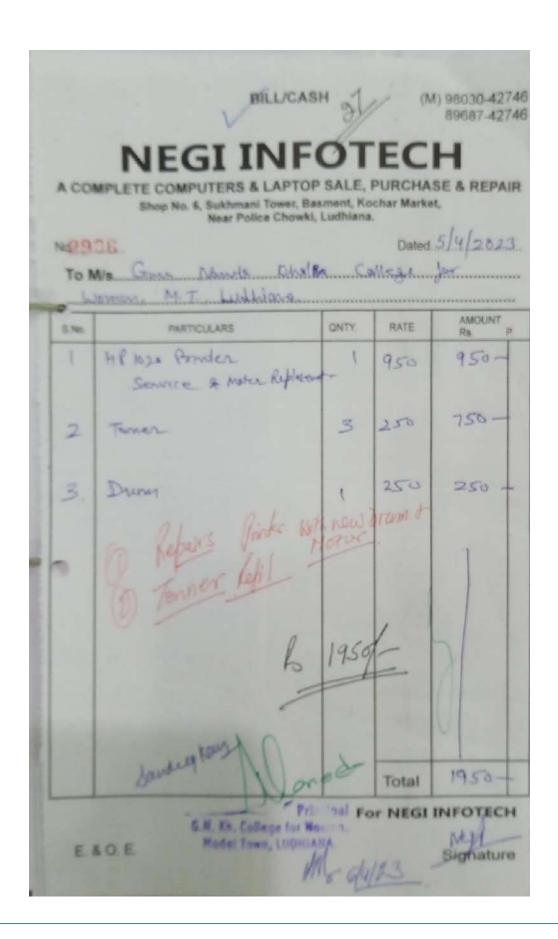

Based on reports obtained from various departments, the following additions and updations were done in the IT facilities during the academic session 2022-2023:

- New Projector was purchased as a replacement for the old one for MA (English) classroom in August, 2022.
- 12 new computers were added in computer lab in October, 2022.
- 5 new CCTV cameras installed in the college in October, 2022.
- 4 new projectors and screens were purchased for rooms in the Commerce Block in December, 2022.
- Smart TV was installed in the Seminar Hall in January, 2023.
- 8 computers were replaced with computers of latest configuration in computer lab in February, 2023.
- Punjabi UNICODE Keyboard was purchased in April 2023 to facilitate book entries in Punjabi Language.
- 2 new printers were purchased for the computer lab in May, 2023.
- New version of Financial Accounting Software was purchased in May, 2023.
- New versions of Anti-virus software were purchased as per requirement.
- Faulty IT equipment was repaired as per regular maintenance policy of the college.
- Maintenance of the college website was done periodically as per requirement.