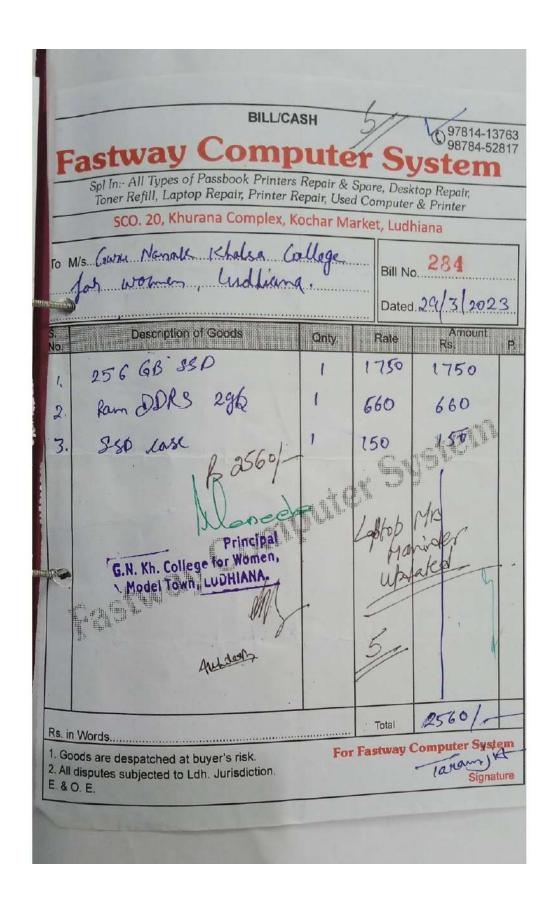

### 4.3.1 - Institution frequently updates its IT facilities including Wi-Fi

The college consistently works towards offering state-of-the-art IT infrastructure to support the teaching and learning processes. With 122 computers and 13 classrooms equipped with internet and multimedia facilities such as projectors, smartboards/screens, graphics tablets with stylus, and visualizers, the institution ensures a technologically enriched environment. The seminar room is furnished with a projector and internet access, and a significant portion of the campus is connected to Wi-Fi. The integration of ICT plays a crucial role in official tasks, and surveillance cameras strategically placed on campus enhance safety and security. The computer lab, smart classes, library, and administrative office are interconnected through LAN for seamless data transfer, complemented by anti-virus software to thwart malware/virus threats. Additionally, the college provides printing, scanning, and photocopying services. Regular feedback from various departments guides improvements in IT facilities and services, with actions recommended to the college management for necessary infrastructure updates. Software is procured in line with curriculum requirements to stay abreast of advancements.

Based on reports obtained from various departments, the following additions and updations were done in the IT facilities during the academic session 2022-2023:

- New Projector was purchased as a replacement for the old one for MA (English) classroom in August, 2022.
- 12 new computers were added in computer lab in October, 2022.
- 5 new CCTV cameras installed in the college in October, 2022.
- 4 new projectors and screens were purchased for rooms in the Commerce Block in December, 2022.
- Smart TV was installed in the Seminar Hall in January, 2023.
- 8 computers were replaced with computers of latest configuration in computer lab in February, 2023.
- Punjabi UNICODE Keyboard was purchased in April 2023 to facilitate book entries in Punjabi Language.
- 2 new printers were purchased for the computer lab in May, 2023.
- New version of Financial Accounting Software was purchased in May, 2023.
- New versions of Anti-virus software were purchased as per requirement.
- Faulty IT equipment was repaired as per regular maintenance policy of the college.
- Maintenance of the college website was done periodically as per requirement.