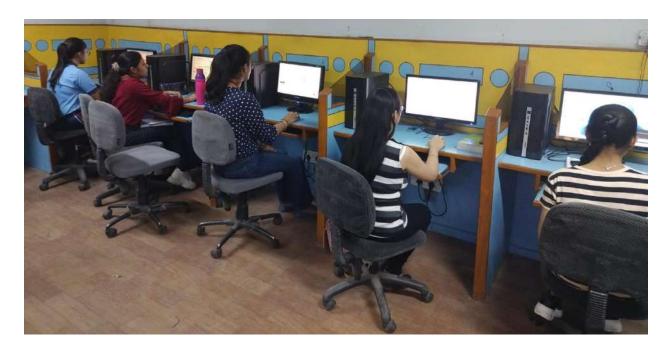

### 12 new computers were added in computer lab

To ensure that students learn and work with the latest ICT tools, 12 new computer systems (brand HP) were added to the computer lab of the Department of Computer Science and Applications. These computer systems meet the latest configuration of a multimedia computer system for educational purposes and include, i5 12th generation processor, Windows 11 operating system, 8GB RAM, 512GB hard disk, 20" inch LED monitor.