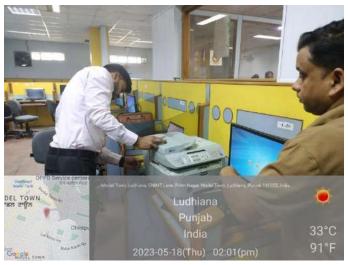

Based on reports obtained from various departments, the following additions and updations were done in the IT facilities during the academic session 2022-2023:

- New Projector was purchased as a replacement for the old one for MA (English) classroom in August, 2022.
- 12 new computers were added in computer lab in October, 2022.
- 5 new CCTV cameras installed in the college in October, 2022.
- 4 new projectors and screens were purchased for rooms in the Commerce Block in December, 2022.
- Smart TV was installed in the Seminar Hall in January, 2023.
- 8 computers were replaced with computers of latest configuration in computer lab in February, 2023.
- Punjabi UNICODE Keyboard was purchased in April 2023 to facilitate book entries in Punjabi Language.
- 2 new printers were purchased for the computer lab in May, 2023.
- New version of Financial Accounting Software was purchased in May, 2023.
- New versions of Anti-virus software were purchased as per requirement.
- Faulty IT equipment was repaired as per regular maintenance policy of the college.
- Maintenance of the college website was done periodically as per requirement.