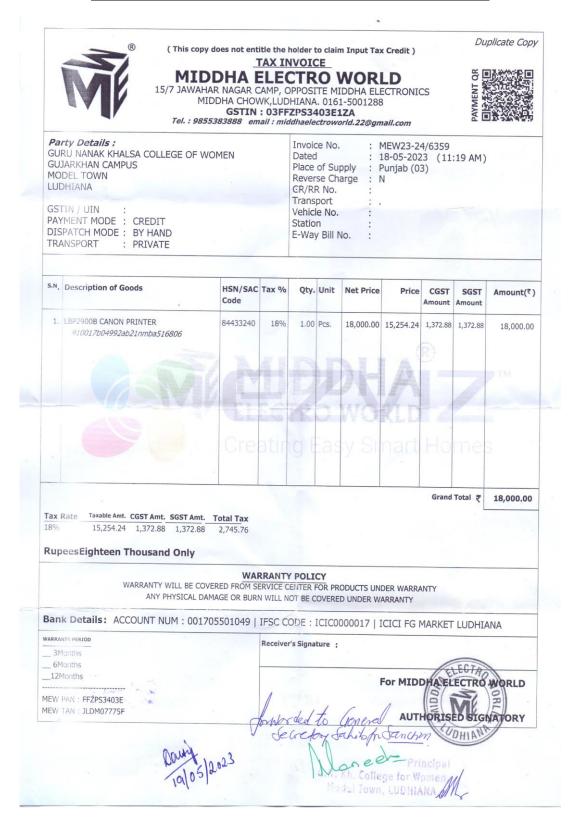

**Computer Laboratories:** The College has two fully air-conditioned computer labs with WI-FI facilities. The college has engaged the services of a System Administrator for the upkeep of its infrastructure. A strong firewall has been installed to protect the computer system from data theft.