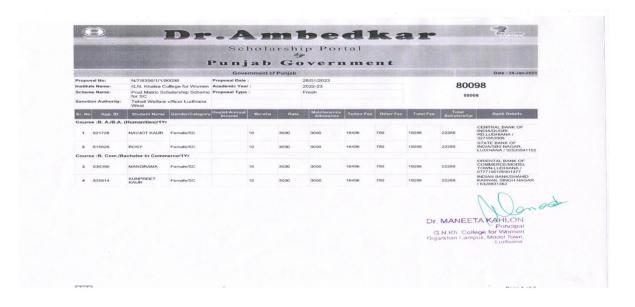

#### Punjab Government

Government of Punjab
Proposal Date: 22/10
for Women Academic Year: 2022
sip Scheme Proposal Type: Rene R/7/8356/1/1/70969 Pr G.N. Khalsa College for Women A Post Matric Scholarship Scheme For SC Tehsil Welfare officer Ludhlana West

70969

70969

Sr. No App. ID Student Name Gender/Category Hostel/Annual Income Months Rate Allowance Tution Fee Other Fee Total Fee Total Scholarship Bank Details STATE BANK OF INDIA/PAU, LUDHIANA / 33026747175 1 479031 PARTISHTHA Female/SC