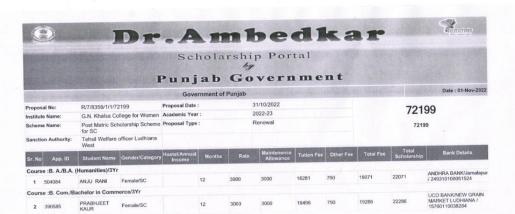

#### Punjab Government

Government of Punjab N/7/8356/1/1/61479 Proposal Date : 20/10/2022
G.N. Khalisa College for Women Academic Year : 2022-23
Post Matric Scholarship Scheme Proposal Type : Fresh
for SiC
Tehsil Welfare officer Ludhiana
West

Date : 01-Nov-2022

61479 61479

| REAL PROPERTY. | ENGINEERING STREET | E SPACE SERVICES    | PERSONAL PROPERTY. | Hostel/Annual | 1010913191919 | O MERCENNING | Maintenence | MINISTERNATION CONTRACTOR | NAME AND ADDRESS OF | (SECONDO IN | Total       | NAME AND ADDRESS OF THE PARTY O |
|----------------|--------------------|---------------------|--------------------|---------------|---------------|--------------|-------------|---------------------------|---------------------|-------------|-------------|--------------------------------------------------------------------------------------------------------------------------------------------------------------------------------------------------------------------------------------------------------------------------------------------------------------------------------------------------------------------------------------------------------------------------------------------------------------------------------------------------------------------------------------------------------------------------------------------------------------------------------------------------------------------------------------------------------------------------------------------------------------------------------------------------------------------------------------------------------------------------------------------------------------------------------------------------------------------------------------------------------------------------------------------------------------------------------------------------------------------------------------------------------------------------------------------------------------------------------------------------------------------------------------------------------------------------------------------------------------------------------------------------------------------------------------------------------------------------------------------------------------------------------------------------------------------------------------------------------------------------------------------------------------------------------------------------------------------------------------------------------------------------------------------------------------------------------------------------------------------------------------------------------------------------------------------------------------------------------------------------------------------------------------------------------------------------------------------------------------------------------|
| ir. No         | App. ID            | Student Name        | GendenCategory     | Income        | Months        | Rate         | Allowance   | Tution Fee                | Other Fee           | Total Fee   | Scholarship | Bank Details                                                                                                                                                                                                                                                                                                                                                                                                                                                                                                                                                                                                                                                                                                                                                                                                                                                                                                                                                                                                                                                                                                                                                                                                                                                                                                                                                                                                                                                                                                                                                                                                                                                                                                                                                                                                                                                                                                                                                                                                                                                                                                                   |
| ours           | e :B. A./B.A.      | (Humanities)/1Yr    |                    |               |               |              |             |                           |                     |             |             |                                                                                                                                                                                                                                                                                                                                                                                                                                                                                                                                                                                                                                                                                                                                                                                                                                                                                                                                                                                                                                                                                                                                                                                                                                                                                                                                                                                                                                                                                                                                                                                                                                                                                                                                                                                                                                                                                                                                                                                                                                                                                                                                |
| 1              | 836414             | SHIVANI             | Female/SC          |               | 10            | 3000         | 3000        | 18496                     | 790                 | 19286       | 22286       | BANK OF<br>BARODA/CLOCK TOWE<br>BRANCH /<br>01038100017462                                                                                                                                                                                                                                                                                                                                                                                                                                                                                                                                                                                                                                                                                                                                                                                                                                                                                                                                                                                                                                                                                                                                                                                                                                                                                                                                                                                                                                                                                                                                                                                                                                                                                                                                                                                                                                                                                                                                                                                                                                                                     |
| 2              | 833738             | RITIKA              | Female/SC          |               | 10            | 3000         | 3000        | 18496                     | 790                 | 19286       | 22286       | PUNJAB NATIONAL<br>BANK/TSS SR. SEC<br>SCHOOL SIMLAPURI /<br>4862001700056267                                                                                                                                                                                                                                                                                                                                                                                                                                                                                                                                                                                                                                                                                                                                                                                                                                                                                                                                                                                                                                                                                                                                                                                                                                                                                                                                                                                                                                                                                                                                                                                                                                                                                                                                                                                                                                                                                                                                                                                                                                                  |
| 3              | 859340             | HARLEEN KAUR        | Female/SC          |               | 10            | 3000         | 3000        | 18496                     | 790                 | 19286       | 22286       | PUNJAB NATIONAL<br>BANK/Punjab National<br>Bank Ludhiana /<br>1528000104319444                                                                                                                                                                                                                                                                                                                                                                                                                                                                                                                                                                                                                                                                                                                                                                                                                                                                                                                                                                                                                                                                                                                                                                                                                                                                                                                                                                                                                                                                                                                                                                                                                                                                                                                                                                                                                                                                                                                                                                                                                                                 |
| 4              | 835096             | NAVDEEP KAUR        | Female/SC          |               | 10            | 3000         | 3000        | 18496                     | 790                 | 19286       | 22286       | STATE BANK OF<br>INDIA/Dugri /<br>65230001655                                                                                                                                                                                                                                                                                                                                                                                                                                                                                                                                                                                                                                                                                                                                                                                                                                                                                                                                                                                                                                                                                                                                                                                                                                                                                                                                                                                                                                                                                                                                                                                                                                                                                                                                                                                                                                                                                                                                                                                                                                                                                  |
| 5              | 871866             | PALAK -             | Female/SC          |               | 10            | 3000         | 3000        | 18496                     | 790                 | 19286       | 22286       | STATE BANK OF<br>INDIA/MODEL TOWN<br>EX.,LUDHIANA /<br>34929872545                                                                                                                                                                                                                                                                                                                                                                                                                                                                                                                                                                                                                                                                                                                                                                                                                                                                                                                                                                                                                                                                                                                                                                                                                                                                                                                                                                                                                                                                                                                                                                                                                                                                                                                                                                                                                                                                                                                                                                                                                                                             |
| 6              | 827832             | SIMRAN KÄUR         | Female/SC          |               | 10            | 3000         | 3000        | 18496                     | 790                 | 19286       | 22286       | INDIAN BANK/MODEL<br>TOWN / 6777335009                                                                                                                                                                                                                                                                                                                                                                                                                                                                                                                                                                                                                                                                                                                                                                                                                                                                                                                                                                                                                                                                                                                                                                                                                                                                                                                                                                                                                                                                                                                                                                                                                                                                                                                                                                                                                                                                                                                                                                                                                                                                                         |
| 7              | 833175             | GURPREET<br>KAUR    | Female/SC          |               | 10            | 3000         | 3000        | 18496                     | 790                 | 19286       | 22286       | INDIAN BANK/MODEL<br>TOWN / 6242699859                                                                                                                                                                                                                                                                                                                                                                                                                                                                                                                                                                                                                                                                                                                                                                                                                                                                                                                                                                                                                                                                                                                                                                                                                                                                                                                                                                                                                                                                                                                                                                                                                                                                                                                                                                                                                                                                                                                                                                                                                                                                                         |
| ours           | e :B. Com./B       | achelor in Comm     | erce/1Yr           |               |               |              |             |                           |                     |             |             |                                                                                                                                                                                                                                                                                                                                                                                                                                                                                                                                                                                                                                                                                                                                                                                                                                                                                                                                                                                                                                                                                                                                                                                                                                                                                                                                                                                                                                                                                                                                                                                                                                                                                                                                                                                                                                                                                                                                                                                                                                                                                                                                |
| 8              | 866055             | NEHA                | Female/SC          |               | 10            | 3000         | 3000        | 18496                     | 790                 | 19286       | 22286       | BANK OF INDIA/DAD<br>VILLAGE /<br>653810110006034                                                                                                                                                                                                                                                                                                                                                                                                                                                                                                                                                                                                                                                                                                                                                                                                                                                                                                                                                                                                                                                                                                                                                                                                                                                                                                                                                                                                                                                                                                                                                                                                                                                                                                                                                                                                                                                                                                                                                                                                                                                                              |
| 9              | 830330             | SHITAL              | Female/SC          |               | 10            | 3000         | 3000        | 18496                     | 790                 | 19286       | 22286       | STATE BANK OF<br>INDIAMODEL TOWN<br>EX.,LUDHIANA /<br>41250625205                                                                                                                                                                                                                                                                                                                                                                                                                                                                                                                                                                                                                                                                                                                                                                                                                                                                                                                                                                                                                                                                                                                                                                                                                                                                                                                                                                                                                                                                                                                                                                                                                                                                                                                                                                                                                                                                                                                                                                                                                                                              |
| 10             | 816298             | SUKHMANDEEP<br>KAUR | Female/SC          |               | 10            | 3000         | 3000        | 18496                     | 790                 | 19286       | 22286       | STATE BANK OF<br>INDIA/GIASPURA<br>LUDHIANA / 651478665                                                                                                                                                                                                                                                                                                                                                                                                                                                                                                                                                                                                                                                                                                                                                                                                                                                                                                                                                                                                                                                                                                                                                                                                                                                                                                                                                                                                                                                                                                                                                                                                                                                                                                                                                                                                                                                                                                                                                                                                                                                                        |
| 11             | 505592             | PARNEET KAUR        | Female/SC          |               | 10            | 3000         | 3000        | 18496                     | 790                 | 19286       | 22286       | STATE BANK OF LINE INDIA/AGAR NAGAR,<br>LUDHIANA / 3679290424                                                                                                                                                                                                                                                                                                                                                                                                                                                                                                                                                                                                                                                                                                                                                                                                                                                                                                                                                                                                                                                                                                                                                                                                                                                                                                                                                                                                                                                                                                                                                                                                                                                                                                                                                                                                                                                                                                                                                                                                                                                                  |
|                |                    |                     |                    |               |               |              |             |                           |                     |             |             | G                                                                                                                                                                                                                                                                                                                                                                                                                                                                                                                                                                                                                                                                                                                                                                                                                                                                                                                                                                                                                                                                                                                                                                                                                                                                                                                                                                                                                                                                                                                                                                                                                                                                                                                                                                                                                                                                                                                                                                                                                                                                                                                              |