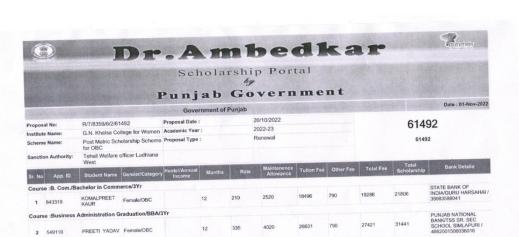

#### Samuel Company Dr. Ambedkar Scholarship Portal Punjab Government Government of Punjab N77/8356/6/2/67413 Proposal Date: G.N. Khalsa College for Women Academic Year: Post Matric Scholarship Scheme Proposal Type: Tehell Welfare officer Luchiana West 67413 Sr. No. App. ID Student Name Gender/Category Hostel/Annual Months Rate Maintenence Tution Fee Other Fee Total Fee Scholarship Bank Details ARSHDEEP 1 867811