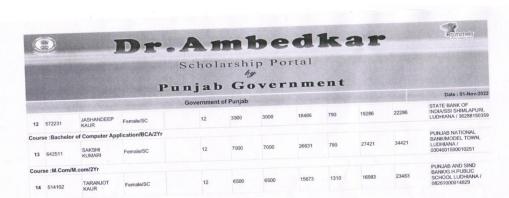

Date : 01-Nov-2022

61479 61479

| REAL PROPERTY. | ENGINEERING STREET | E SPACE SERVICES    | PERSONAL PROPERTY. | Hostel/Annual | 1010913191919 | O MERCENNING | Maintenence | MINISTERNATION CONTRACTOR | NAME AND ADDRESS OF | (SECONDO IN | Total       | NAME AND ADDRESS OF THE PARTY O |
|----------------|--------------------|---------------------|--------------------|---------------|---------------|--------------|-------------|---------------------------|---------------------|-------------|-------------|--------------------------------------------------------------------------------------------------------------------------------------------------------------------------------------------------------------------------------------------------------------------------------------------------------------------------------------------------------------------------------------------------------------------------------------------------------------------------------------------------------------------------------------------------------------------------------------------------------------------------------------------------------------------------------------------------------------------------------------------------------------------------------------------------------------------------------------------------------------------------------------------------------------------------------------------------------------------------------------------------------------------------------------------------------------------------------------------------------------------------------------------------------------------------------------------------------------------------------------------------------------------------------------------------------------------------------------------------------------------------------------------------------------------------------------------------------------------------------------------------------------------------------------------------------------------------------------------------------------------------------------------------------------------------------------------------------------------------------------------------------------------------------------------------------------------------------------------------------------------------------------------------------------------------------------------------------------------------------------------------------------------------------------------------------------------------------------------------------------------------------|
| ir. No         | App. ID            | Student Name        | GendenCategory     | Income        | Months        | Rate         | Allowance   | Tution Fee                | Other Fee           | Total Fee   | Scholarship | Bank Details                                                                                                                                                                                                                                                                                                                                                                                                                                                                                                                                                                                                                                                                                                                                                                                                                                                                                                                                                                                                                                                                                                                                                                                                                                                                                                                                                                                                                                                                                                                                                                                                                                                                                                                                                                                                                                                                                                                                                                                                                                                                                                                   |
| ours           | e :B. A./B.A.      | (Humanities)/1Yr    |                    |               |               |              |             |                           |                     |             |             |                                                                                                                                                                                                                                                                                                                                                                                                                                                                                                                                                                                                                                                                                                                                                                                                                                                                                                                                                                                                                                                                                                                                                                                                                                                                                                                                                                                                                                                                                                                                                                                                                                                                                                                                                                                                                                                                                                                                                                                                                                                                                                                                |
| 1              | 836414             | SHIVANI             | Female/SC          |               | 10            | 3000         | 3000        | 18496                     | 790                 | 19286       | 22286       | BANK OF<br>BARODA/CLOCK TOWE<br>BRANCH /<br>01038100017462                                                                                                                                                                                                                                                                                                                                                                                                                                                                                                                                                                                                                                                                                                                                                                                                                                                                                                                                                                                                                                                                                                                                                                                                                                                                                                                                                                                                                                                                                                                                                                                                                                                                                                                                                                                                                                                                                                                                                                                                                                                                     |
| 2              | 833738             | RITIKA              | Female/SC          |               | 10            | 3000         | 3000        | 18496                     | 790                 | 19286       | 22286       | PUNJAB NATIONAL<br>BANK/TSS SR. SEC<br>SCHOOL SIMLAPURI /<br>4862001700056267                                                                                                                                                                                                                                                                                                                                                                                                                                                                                                                                                                                                                                                                                                                                                                                                                                                                                                                                                                                                                                                                                                                                                                                                                                                                                                                                                                                                                                                                                                                                                                                                                                                                                                                                                                                                                                                                                                                                                                                                                                                  |
| 3              | 859340             | HARLEEN KAUR        | Female/SC          |               | 10            | 3000         | 3000        | 18496                     | 790                 | 19286       | 22286       | PUNJAB NATIONAL<br>BANK/Punjab National<br>Bank Ludhiana /<br>1528000104319444                                                                                                                                                                                                                                                                                                                                                                                                                                                                                                                                                                                                                                                                                                                                                                                                                                                                                                                                                                                                                                                                                                                                                                                                                                                                                                                                                                                                                                                                                                                                                                                                                                                                                                                                                                                                                                                                                                                                                                                                                                                 |
| 4              | 835096             | NAVDEEP KAUR        | Female/SC          |               | 10            | 3000         | 3000        | 18496                     | 790                 | 19286       | 22286       | STATE BANK OF<br>INDIA/Dugri /<br>65230001655                                                                                                                                                                                                                                                                                                                                                                                                                                                                                                                                                                                                                                                                                                                                                                                                                                                                                                                                                                                                                                                                                                                                                                                                                                                                                                                                                                                                                                                                                                                                                                                                                                                                                                                                                                                                                                                                                                                                                                                                                                                                                  |
| 5              | 871866             | PALAK -             | Female/SC          |               | 10            | 3000         | 3000        | 18496                     | 790                 | 19286       | 22286       | STATE BANK OF<br>INDIA/MODEL TOWN<br>EX.,LUDHIANA /<br>34929872545                                                                                                                                                                                                                                                                                                                                                                                                                                                                                                                                                                                                                                                                                                                                                                                                                                                                                                                                                                                                                                                                                                                                                                                                                                                                                                                                                                                                                                                                                                                                                                                                                                                                                                                                                                                                                                                                                                                                                                                                                                                             |
| 6              | 827832             | SIMRAN KÄUR         | Female/SC          |               | 10            | 3000         | 3000        | 18496                     | 790                 | 19286       | 22286       | INDIAN BANK/MODEL<br>TOWN / 6777335009                                                                                                                                                                                                                                                                                                                                                                                                                                                                                                                                                                                                                                                                                                                                                                                                                                                                                                                                                                                                                                                                                                                                                                                                                                                                                                                                                                                                                                                                                                                                                                                                                                                                                                                                                                                                                                                                                                                                                                                                                                                                                         |
| 7              | 833175             | GURPREET<br>KAUR    | Female/SC          |               | 10            | 3000         | 3000        | 18496                     | 790                 | 19286       | 22286       | INDIAN BANK/MODEL<br>TOWN / 6242699859                                                                                                                                                                                                                                                                                                                                                                                                                                                                                                                                                                                                                                                                                                                                                                                                                                                                                                                                                                                                                                                                                                                                                                                                                                                                                                                                                                                                                                                                                                                                                                                                                                                                                                                                                                                                                                                                                                                                                                                                                                                                                         |
| ours           | e :B. Com./B       | achelor in Comm     | erce/1Yr           |               |               |              |             |                           |                     |             |             |                                                                                                                                                                                                                                                                                                                                                                                                                                                                                                                                                                                                                                                                                                                                                                                                                                                                                                                                                                                                                                                                                                                                                                                                                                                                                                                                                                                                                                                                                                                                                                                                                                                                                                                                                                                                                                                                                                                                                                                                                                                                                                                                |
| 8              | 866055             | NEHA                | Female/SC          |               | 10            | 3000         | 3000        | 18496                     | 790                 | 19286       | 22286       | BANK OF INDIA/DAD<br>VILLAGE /<br>653810110006034                                                                                                                                                                                                                                                                                                                                                                                                                                                                                                                                                                                                                                                                                                                                                                                                                                                                                                                                                                                                                                                                                                                                                                                                                                                                                                                                                                                                                                                                                                                                                                                                                                                                                                                                                                                                                                                                                                                                                                                                                                                                              |
| 9              | 830330             | SHITAL              | Female/SC          |               | 10            | 3000         | 3000        | 18496                     | 790                 | 19286       | 22286       | STATE BANK OF<br>INDIAMODEL TOWN<br>EX.,LUDHIANA /<br>41250625205                                                                                                                                                                                                                                                                                                                                                                                                                                                                                                                                                                                                                                                                                                                                                                                                                                                                                                                                                                                                                                                                                                                                                                                                                                                                                                                                                                                                                                                                                                                                                                                                                                                                                                                                                                                                                                                                                                                                                                                                                                                              |
| 10             | 816298             | SUKHMANDEEP<br>KAUR | Female/SC          |               | 10            | 3000         | 3000        | 18496                     | 790                 | 19286       | 22286       | STATE BANK OF<br>INDIA/GIASPURA<br>LUDHIANA / 651478665                                                                                                                                                                                                                                                                                                                                                                                                                                                                                                                                                                                                                                                                                                                                                                                                                                                                                                                                                                                                                                                                                                                                                                                                                                                                                                                                                                                                                                                                                                                                                                                                                                                                                                                                                                                                                                                                                                                                                                                                                                                                        |
| 11             | 505592             | PARNEET KAUR        | Female/SC          |               | 10            | 3000         | 3000        | 18496                     | 790                 | 19286       | 22286       | STATE BANK OF LINE INDIA/AGAR NAGAR,<br>LUDHIANA / 3679290424                                                                                                                                                                                                                                                                                                                                                                                                                                                                                                                                                                                                                                                                                                                                                                                                                                                                                                                                                                                                                                                                                                                                                                                                                                                                                                                                                                                                                                                                                                                                                                                                                                                                                                                                                                                                                                                                                                                                                                                                                                                                  |
|                |                    |                     |                    |               |               |              |             |                           |                     |             |             | G                                                                                                                                                                                                                                                                                                                                                                                                                                                                                                                                                                                                                                                                                                                                                                                                                                                                                                                                                                                                                                                                                                                                                                                                                                                                                                                                                                                                                                                                                                                                                                                                                                                                                                                                                                                                                                                                                                                                                                                                                                                                                                                              |

BANK OF INDIA/DAD
VILLAGE SABIOTION
VILLAGE SABI

NIG

| GENERAL MEDICAL   |                  |                   | Scho                | larsh         | in Po | ortal |      |       |       |                                                                           |
|-------------------|------------------|-------------------|---------------------|---------------|-------|-------|------|-------|-------|---------------------------------------------------------------------------|
|                   |                  |                   | Sche                |               | y i   | ortar |      |       |       |                                                                           |
|                   |                  |                   | Punja               | b G           | over  | nm    | ent  |       |       |                                                                           |
|                   |                  | 12/6/6            | Governm             | ent of Punjab |       |       |      |       |       | Date : 01-Nov-2022                                                        |
| 12 858957         | NANDINI          | Female/SC         | 10                  | 3000          | 3000  | 18496 | 790  | 19286 | 22286 | STATE BANK OF<br>INDIA/MODEL TOWN<br>EX.,LUDHIANA /<br>34851706151        |
| ourse :Business A | dministration G  | Graduation/BBA/1  | Yr                  |               |       |       |      |       |       |                                                                           |
| 13 784518         | SNEHA            | Female/SC         | 10                  | 6500          | 6500  | 27931 | 790  | 28721 | 35221 | STATE BANK OF<br>INDIA/MODEL TOWN<br>EX.,LUDHIANA /<br>34962785094        |
| 14 874437         | менак            | Female/SC         | 10                  | 6500          | 6500  | 27931 | 790  | 28721 | 35221 | CANARA BANK/SSI-<br>MILLERGANJ, LUDHIANA /<br>110045196512                |
| ourse :Bachelor o | f Computer App   | plication/BCA/1Yr |                     |               |       |       |      |       |       |                                                                           |
| 15 848453         | TANISHA<br>LAMBA | Female/SC         | 10                  | 7000          | 7000  | 27931 | 790  | 28721 | 35721 | STATE BANK OF<br>INDIA/LUDHIANA MAIN /<br>32921789625                     |
| 16 843334         | SIMRAN           | Female/SC         | 10                  | 7000          | 7000  | 27931 | 790  | 28721 | 35721 | STATE BANK OF<br>INDIA/GILL ROAD,<br>LUDHIANA / 40901090709               |
| ourse :M.Com/M.c  | com/1Yr          |                   |                     |               |       |       |      |       |       | 0111110 01110 01110                                                       |
| 17 505564         | KARANJOT<br>KAUR | Female/SC         | 10                  | 6500          | 6500  | 14223 | 1310 | 15533 | 22033 | PUNJAB AND SIND<br>BANK/G.H.PUBLIC<br>SCHOOL LUDHIANA /<br>08261000014825 |
| 18 372730         | ANISHA RANI      | Female/SC         | 10                  | 6500          | 6500  | 14223 | 790  | 15013 | 21513 | STATE BANK OF<br>INDIA/SSI SHIMLAPURI,<br>LUDHIANA / 37749337587          |
| 19 412867         | RENU             | Female/SC         | 10                  | 6500          | 6500  | 14223 | 790  | 15013 | 21513 | STATE BANK OF<br>INDIA/SSI SHIMLAPURI,<br>LUDHIANA / 37920268801          |
| ourse :Post Grad  | uate Diploma/Po  | G Diploma in Com  | puter Application ( | PGDCA)/1Yr    |       |       |      |       |       |                                                                           |
| 20 491451         | MANJU            | Female/SC         | 10                  | 7000          | 7000  | 21091 | 790  | 21881 | 28881 | INDIAN BANK/MODEL<br>TOWN / 6242378585                                    |