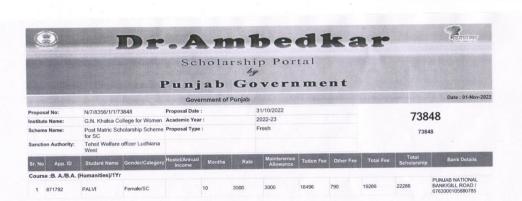

#### Punjab Government

Government of Punjab
Proposal Date: 22/10
for Women Academic Year: 2022
sip Scheme Proposal Type: Rene R/7/8356/1/1/70969 Pr G.N. Khalsa College for Women A Post Matric Scholarship Scheme For SC Tehsil Welfare officer Ludhlana West

70969

70969

Sr. No App. ID Student Name Gender/Category Hostel/Annual Income Months Rate Allowance Tution Fee Other Fee Total Fee Total Scholarship Bank Details STATE BANK OF INDIA/PAU, LUDHIANA / 33026747175 1 479031 PARTISHTHA Female/SC