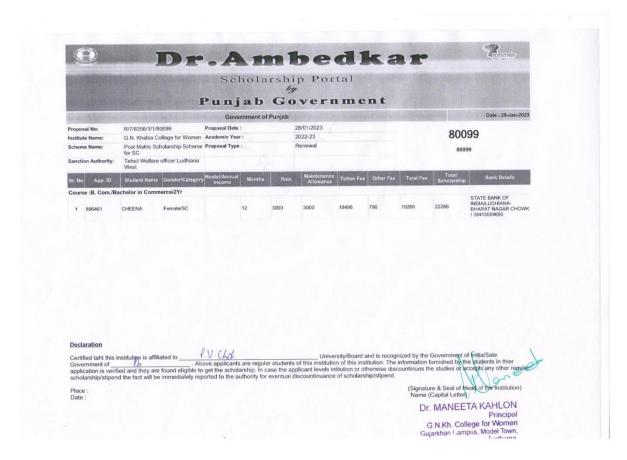

Dr. MANEETA KAHLON G.N.Kh. College for Women Gujarkhan Campus, Model Town Ludhiana

| D | e | cl | a | ra | tio | n |
|---|---|----|---|----|-----|---|

(Signature & Seal of Head of the Institution) None Marinter A KAHLON