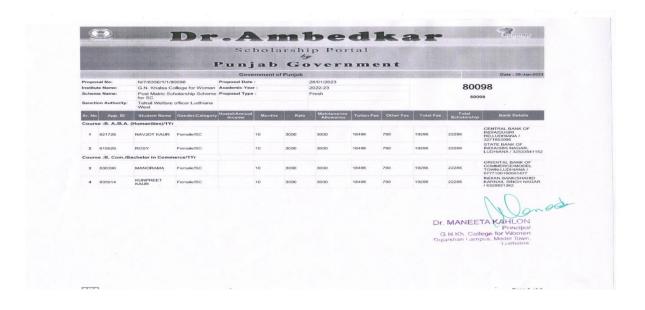

#### Dr. Ambedkar Scholarship Portal Covernment of Punjab N/7/8356/6/2/67413 Proposal Date : 2012 G.N. Khalsa College for Women Academic Year : 2022 Post Matric Scholarship Scheme Proposal Type : Frest for OBC Tehsil Welfare officer Ludhiana West Punjab Government Date : 01-Nov-2022 67413 67413 West Sir No App. 10 Student Name Gender/Category Nestel/Annual Months Rate Maintenance Tutlon Fee Other Fee Total Fee Scholarship Bank Details ARSHDEEP Female/OBC