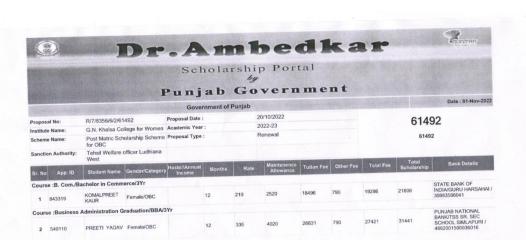

#### Dr. Ambedkar Scholarship Portal Covernment of Punjab N/7/8356/6/2/67413 Proposal Date : 2012 G.N. Khalsa College for Women Academic Year : 2022 Post Matric Scholarship Scheme Proposal Type : Frest for OBC Tehsil Welfare officer Ludhiana West Punjab Government Date : 01-Nov-2022 67413 67413 West Sir No App. 10 Student Name Gender/Category Nestel/Annual Months Rate Maintenance Tutlon Fee Other Fee Total Fee Scholarship Bank Details ARSHDEEP Female/OBC

**Total Numbers of OBC students: 4** 

**Total amount of OBC Scholarship: ₹116909** 