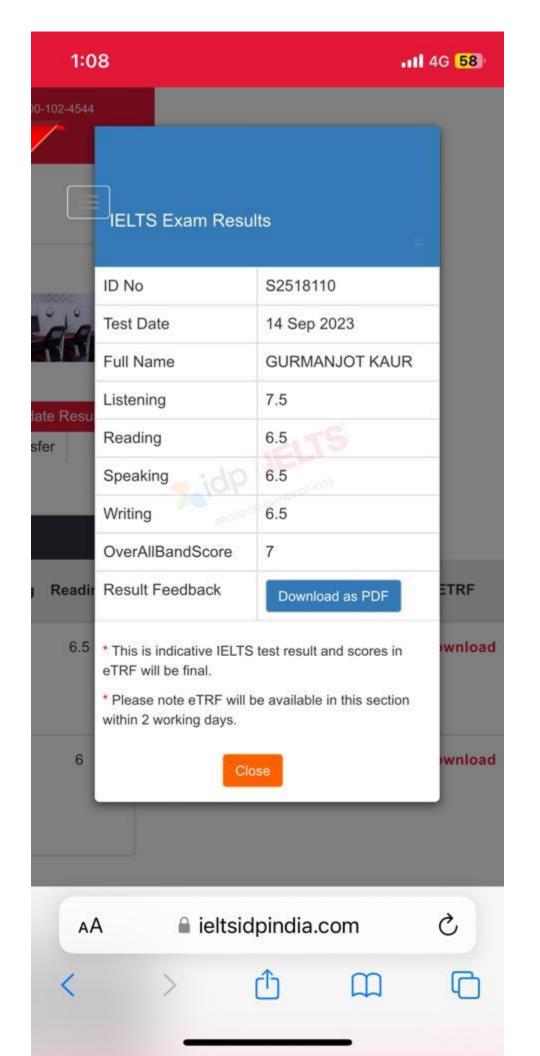

on time on the
- A writing pad and pen will be provided to the candidates for rough work, which will have to be returned after the test. Candidates should clearly write their name and application number on the writing pad.



| ults | IELTS Exam Res   | sults           |     |
|------|------------------|-----------------|-----|
| П    | ID No            | T5095889        |     |
| П    | Test Date        | 10 Aug 2023     |     |
| Τ    | Full Name        | KHUSHI VERMA    |     |
|      | Listening        | 8               | red |
| din  | Reading          | 7.75            | ılt |
| 7    | Speaking do      | 6 FIELTS        | w   |
| П    | Writing          | 6.5             |     |
|      | OverAllBandScore | 7               |     |
| 3    | Result Feedback  | Download as PDF |     |





#### **Test Report Form**

**ACADEMIC** 

NOTE Admission to undergraduate and post graduate courses should be based on the ACADEMIC Reading and Writing Modules.

GENERAL TRAINING Reading and Writing Modules are not designed to test the full range of language skills required for academic purposes.

It is recommended that the candidate's language ability as indicated in this Test Report Form be re-assessed after two years from the date of the test.

Centre Number IN855 19/AUG/2023 283393 Candidate Number Date **Candidate Details** Family Name KAUR First Name SIMRAN Candidate ID X5280647 Date of Birth 08/06/2002 Sex (M/F) F Scheme Code Private Candidate Country or Region of Origin Country of INDIA Nationality First Language **PUNJABI Test Results** Overall CEFR Reading Listening 8.0 6.5 W