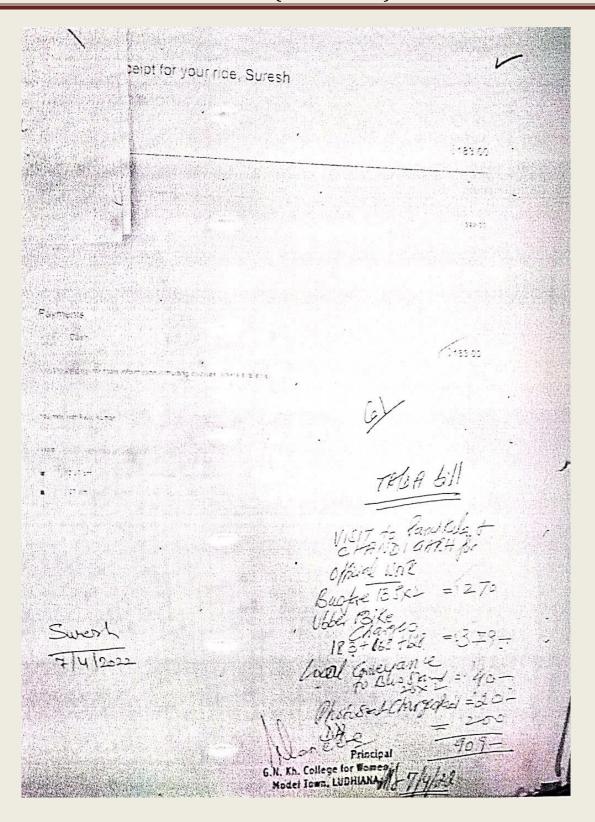

#### **SUPPORTING DOCUMENTS**

6.3.1 The institution has effective welfare measures for Teaching and Non-Teaching Staff

Dr. Maneeta Kahlon

Principal

Dr. MANEETA KAHLON

Principal

G.N.Kh. College for Women Cularkhan Campus, Model

Luc

(a) Facilities of visitors room, canteen and seminar hall for teaching and non-teaching staff