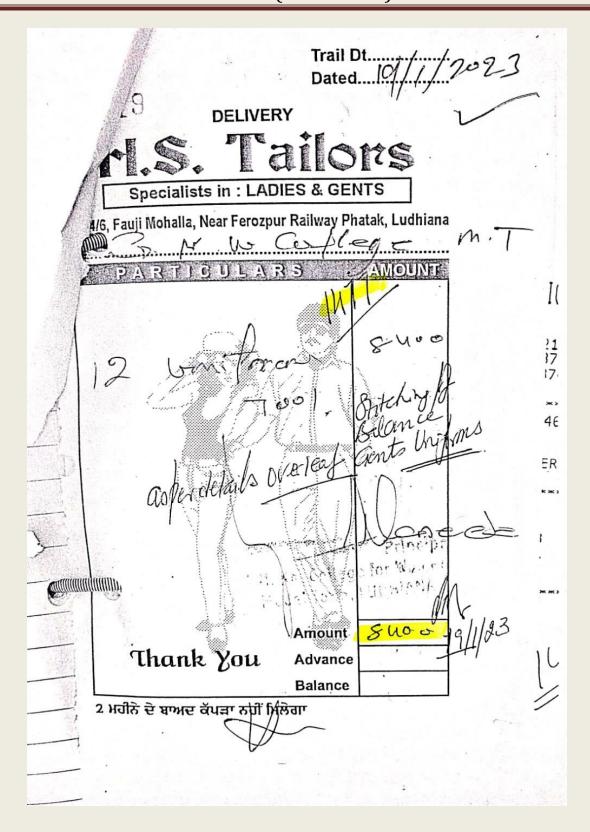

#### (c) Bills of uniforms of non-teaching staff

|                        | GNW LUDHIA                                                               |              | MANAGE<br>2022-2                                                                                                                                                                                                                                                                                                                                                                                                                                                                                                                                                                                                                                                                                                                                                                                                                                                                                                                                                                                                                                                                                                                                                                                                                                                                                                                                                                                                                                                                                                                                                                                                                                                                                                                                                                                                                                                                                                                                                                                                                                                                                                               |        | FUND      |         |
|------------------------|--------------------------------------------------------------------------|--------------|--------------------------------------------------------------------------------------------------------------------------------------------------------------------------------------------------------------------------------------------------------------------------------------------------------------------------------------------------------------------------------------------------------------------------------------------------------------------------------------------------------------------------------------------------------------------------------------------------------------------------------------------------------------------------------------------------------------------------------------------------------------------------------------------------------------------------------------------------------------------------------------------------------------------------------------------------------------------------------------------------------------------------------------------------------------------------------------------------------------------------------------------------------------------------------------------------------------------------------------------------------------------------------------------------------------------------------------------------------------------------------------------------------------------------------------------------------------------------------------------------------------------------------------------------------------------------------------------------------------------------------------------------------------------------------------------------------------------------------------------------------------------------------------------------------------------------------------------------------------------------------------------------------------------------------------------------------------------------------------------------------------------------------------------------------------------------------------------------------------------------------|--------|-----------|---------|
|                        | of UNIFORMS FOR CLASS IV                                                 | : 71         |                                                                                                                                                                                                                                                                                                                                                                                                                                                                                                                                                                                                                                                                                                                                                                                                                                                                                                                                                                                                                                                                                                                                                                                                                                                                                                                                                                                                                                                                                                                                                                                                                                                                                                                                                                                                                                                                                                                                                                                                                                                                                                                                |        | Page No   |         |
| Date                   |                                                                          | Debi         | Address of the Control of the Contro | Credit | Balance   |         |
|                        | TO CASH                                                                  | ~ ~~~~~<br>* | 660.00                                                                                                                                                                                                                                                                                                                                                                                                                                                                                                                                                                                                                                                                                                                                                                                                                                                                                                                                                                                                                                                                                                                                                                                                                                                                                                                                                                                                                                                                                                                                                                                                                                                                                                                                                                                                                                                                                                                                                                                                                                                                                                                         | 87 / I | 660.00    |         |
| i .                    | to cost of trouser cloth                                                 | j<br>1 1     | ,400.00 2                                                                                                                                                                                                                                                                                                                                                                                                                                                                                                                                                                                                                                                                                                                                                                                                                                                                                                                                                                                                                                                                                                                                                                                                                                                                                                                                                                                                                                                                                                                                                                                                                                                                                                                                                                                                                                                                                                                                                                                                                                                                                                                      | 12 V   | 2,060.00  | <br> Dr |
| <br> May.19<br>        | to stitching of uniforms<br> TO CASH<br>  tobelts and whistles for       |              | 546.00                                                                                                                                                                                                                                                                                                                                                                                                                                                                                                                                                                                                                                                                                                                                                                                                                                                                                                                                                                                                                                                                                                                                                                                                                                                                                                                                                                                                                                                                                                                                                                                                                                                                                                                                                                                                                                                                                                                                                                                                                                                                                                                         | 390    | 2,606.00  | <br> Dr |
| Nov.24                 | security staff<br> TO CASH                                               | 1 2          | ,660.00                                                                                                                                                                                                                                                                                                                                                                                                                                                                                                                                                                                                                                                                                                                                                                                                                                                                                                                                                                                                                                                                                                                                                                                                                                                                                                                                                                                                                                                                                                                                                                                                                                                                                                                                                                                                                                                                                                                                                                                                                                                                                                                        | 60.    | 5,266.00  | <br> Dr |
| ‡<br> Jan. 3           | to turbans for Class IV<br> TO CASH .<br>  to uniform shirts to class IV |              | ,876.00                                                                                                                                                                                                                                                                                                                                                                                                                                                                                                                                                                                                                                                                                                                                                                                                                                                                                                                                                                                                                                                                                                                                                                                                                                                                                                                                                                                                                                                                                                                                                                                                                                                                                                                                                                                                                                                                                                                                                                                                                                                                                                                        | 1405   | 13,142.00 | <br> Dr |
| ,<br> Jan.10<br>       | iTO CASH to cost of cloth                                                | £ 5          | ,198.00                                                                                                                                                                                                                                                                                                                                                                                                                                                                                                                                                                                                                                                                                                                                                                                                                                                                                                                                                                                                                                                                                                                                                                                                                                                                                                                                                                                                                                                                                                                                                                                                                                                                                                                                                                                                                                                                                                                                                                                                                                                                                                                        | 1448   | 18,340.00 |         |
| ∤Jan.11                | TO CASH   to cost of uniform cloth                                       | 9            | ,198.00i /                                                                                                                                                                                                                                                                                                                                                                                                                                                                                                                                                                                                                                                                                                                                                                                                                                                                                                                                                                                                                                                                                                                                                                                                                                                                                                                                                                                                                                                                                                                                                                                                                                                                                                                                                                                                                                                                                                                                                                                                                                                                                                                     | 4975   | 23,538.00 | 1       |
| Jan.16                 | ITO CASH                                                                 | F 5          | ,100.00 /                                                                                                                                                                                                                                                                                                                                                                                                                                                                                                                                                                                                                                                                                                                                                                                                                                                                                                                                                                                                                                                                                                                                                                                                                                                                                                                                                                                                                                                                                                                                                                                                                                                                                                                                                                                                                                                                                                                                                                                                                                                                                                                      | 460-1  | 32,638.00 | Dr      |
| #<br>#Jan.17<br>#      | to stitching of uniforms<br> TO CASH<br>  to uniform and stitching       | 1            | 1,162.00 - 14                                                                                                                                                                                                                                                                                                                                                                                                                                                                                                                                                                                                                                                                                                                                                                                                                                                                                                                                                                                                                                                                                                                                                                                                                                                                                                                                                                                                                                                                                                                                                                                                                                                                                                                                                                                                                                                                                                                                                                                                                                                                                                                  | 71-0   | 36,800.00 | Dr      |
| #<br>#Jan.19<br>#<br># | ladies suits<br> TO CASH<br>  to stitching of 12 more men<br>  peons etc |              | 3,400.00 - /                                                                                                                                                                                                                                                                                                                                                                                                                                                                                                                                                                                                                                                                                                                                                                                                                                                                                                                                                                                                                                                                                                                                                                                                                                                                                                                                                                                                                                                                                                                                                                                                                                                                                                                                                                                                                                                                                                                                                                                                                                                                                                                   |        | 45,200.00 |         |
| #~~~~                  | ** TOTALS **                                                             |              | 5,200.001                                                                                                                                                                                                                                                                                                                                                                                                                                                                                                                                                                                                                                                                                                                                                                                                                                                                                                                                                                                                                                                                                                                                                                                                                                                                                                                                                                                                                                                                                                                                                                                                                                                                                                                                                                                                                                                                                                                                                                                                                                                                                                                      | 0.001  | 45,200.00 |         |