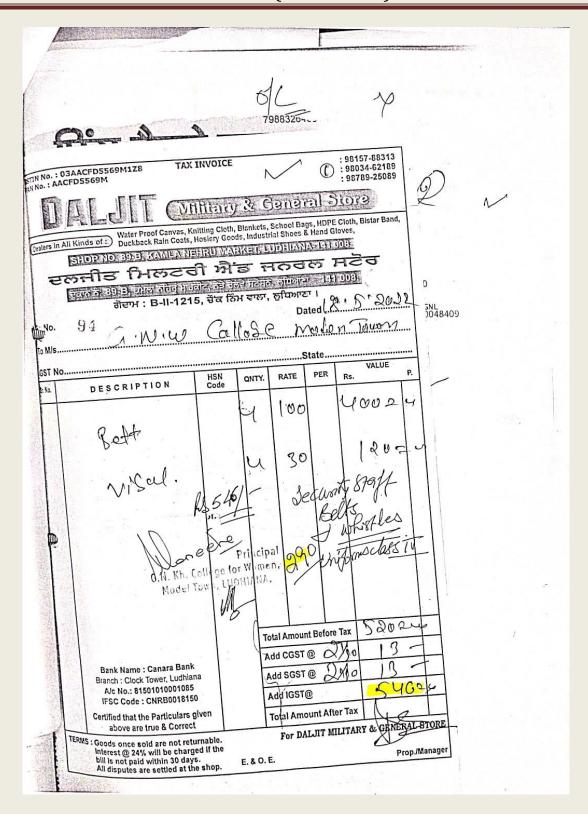

#### (c) Bills of uniforms of non-teaching staff

|                        | GNW LUDHIA                                                               |              | MANAGE<br>2022-2                                                                                                                                                                                                                                                                                                                                                                                                                                                                                                                                                                                                                                                                                                                                                                                                                                                                                                                                                                                                                                                                                                                                                                                                                                                                                                                                                                                                                                                                                                                                                                                                                                                                                                                                                                                                                                                                                                                                                                                                                                                                                                               |        | FUND      |         |
|------------------------|--------------------------------------------------------------------------|--------------|--------------------------------------------------------------------------------------------------------------------------------------------------------------------------------------------------------------------------------------------------------------------------------------------------------------------------------------------------------------------------------------------------------------------------------------------------------------------------------------------------------------------------------------------------------------------------------------------------------------------------------------------------------------------------------------------------------------------------------------------------------------------------------------------------------------------------------------------------------------------------------------------------------------------------------------------------------------------------------------------------------------------------------------------------------------------------------------------------------------------------------------------------------------------------------------------------------------------------------------------------------------------------------------------------------------------------------------------------------------------------------------------------------------------------------------------------------------------------------------------------------------------------------------------------------------------------------------------------------------------------------------------------------------------------------------------------------------------------------------------------------------------------------------------------------------------------------------------------------------------------------------------------------------------------------------------------------------------------------------------------------------------------------------------------------------------------------------------------------------------------------|--------|-----------|---------|
|                        | of UNIFORMS FOR CLASS IV                                                 | : 71         |                                                                                                                                                                                                                                                                                                                                                                                                                                                                                                                                                                                                                                                                                                                                                                                                                                                                                                                                                                                                                                                                                                                                                                                                                                                                                                                                                                                                                                                                                                                                                                                                                                                                                                                                                                                                                                                                                                                                                                                                                                                                                                                                |        | Page No   |         |
| Date                   |                                                                          | Debi         | Address of the Control of the Contro | Credit | Balance   |         |
|                        | TO CASH                                                                  | ~ ~~~~~<br>* | 660.00                                                                                                                                                                                                                                                                                                                                                                                                                                                                                                                                                                                                                                                                                                                                                                                                                                                                                                                                                                                                                                                                                                                                                                                                                                                                                                                                                                                                                                                                                                                                                                                                                                                                                                                                                                                                                                                                                                                                                                                                                                                                                                                         | 87 / I | 660.00    |         |
| i .                    | to cost of trouser cloth                                                 | j<br>1 1     | ,400.00 2                                                                                                                                                                                                                                                                                                                                                                                                                                                                                                                                                                                                                                                                                                                                                                                                                                                                                                                                                                                                                                                                                                                                                                                                                                                                                                                                                                                                                                                                                                                                                                                                                                                                                                                                                                                                                                                                                                                                                                                                                                                                                                                      | 12 V   | 2,060.00  | <br> Dr |
| <br> May.19<br>        | to stitching of uniforms<br> TO CASH<br>  tobelts and whistles for       |              | 546.00                                                                                                                                                                                                                                                                                                                                                                                                                                                                                                                                                                                                                                                                                                                                                                                                                                                                                                                                                                                                                                                                                                                                                                                                                                                                                                                                                                                                                                                                                                                                                                                                                                                                                                                                                                                                                                                                                                                                                                                                                                                                                                                         | 390    | 2,606.00  | <br> Dr |
| Nov.24                 | security staff<br> TO CASH                                               | 1 2          | ,660.00                                                                                                                                                                                                                                                                                                                                                                                                                                                                                                                                                                                                                                                                                                                                                                                                                                                                                                                                                                                                                                                                                                                                                                                                                                                                                                                                                                                                                                                                                                                                                                                                                                                                                                                                                                                                                                                                                                                                                                                                                                                                                                                        | 60.    | 5,266.00  | <br> Dr |
| ‡<br> Jan. 3           | to turbans for Class IV<br> TO CASH .<br>  to uniform shirts to class IV |              | ,876.00                                                                                                                                                                                                                                                                                                                                                                                                                                                                                                                                                                                                                                                                                                                                                                                                                                                                                                                                                                                                                                                                                                                                                                                                                                                                                                                                                                                                                                                                                                                                                                                                                                                                                                                                                                                                                                                                                                                                                                                                                                                                                                                        | 1405   | 13,142.00 | <br> Dr |
| ,<br> Jan.10<br>       | iTO CASH to cost of cloth                                                | £ 5          | ,198.00                                                                                                                                                                                                                                                                                                                                                                                                                                                                                                                                                                                                                                                                                                                                                                                                                                                                                                                                                                                                                                                                                                                                                                                                                                                                                                                                                                                                                                                                                                                                                                                                                                                                                                                                                                                                                                                                                                                                                                                                                                                                                                                        | 1448   | 18,340.00 |         |
| ∤Jan.11                | TO CASH   to cost of uniform cloth                                       | 9            | ,198.00i /                                                                                                                                                                                                                                                                                                                                                                                                                                                                                                                                                                                                                                                                                                                                                                                                                                                                                                                                                                                                                                                                                                                                                                                                                                                                                                                                                                                                                                                                                                                                                                                                                                                                                                                                                                                                                                                                                                                                                                                                                                                                                                                     | 4975   | 23,538.00 | 1       |
| Jan.16                 | ITO CASH                                                                 | F 5          | ,100.00 /                                                                                                                                                                                                                                                                                                                                                                                                                                                                                                                                                                                                                                                                                                                                                                                                                                                                                                                                                                                                                                                                                                                                                                                                                                                                                                                                                                                                                                                                                                                                                                                                                                                                                                                                                                                                                                                                                                                                                                                                                                                                                                                      | 460-1  | 32,638.00 | Dr      |
| #<br>#Jan.17<br>#      | to stitching of uniforms<br> TO CASH<br>  to uniform and stitching       | 1            | 1,162.00 - 14                                                                                                                                                                                                                                                                                                                                                                                                                                                                                                                                                                                                                                                                                                                                                                                                                                                                                                                                                                                                                                                                                                                                                                                                                                                                                                                                                                                                                                                                                                                                                                                                                                                                                                                                                                                                                                                                                                                                                                                                                                                                                                                  | 71-0   | 36,800.00 | Dr      |
| #<br>#Jan.19<br>#<br># | ladies suits<br> TO CASH<br>  to stitching of 12 more men<br>  peons etc |              | 3,400.00 - /                                                                                                                                                                                                                                                                                                                                                                                                                                                                                                                                                                                                                                                                                                                                                                                                                                                                                                                                                                                                                                                                                                                                                                                                                                                                                                                                                                                                                                                                                                                                                                                                                                                                                                                                                                                                                                                                                                                                                                                                                                                                                                                   |        | 45,200.00 |         |
| #~~~~                  | ** TOTALS **                                                             |              | 5,200.001                                                                                                                                                                                                                                                                                                                                                                                                                                                                                                                                                                                                                                                                                                                                                                                                                                                                                                                                                                                                                                                                                                                                                                                                                                                                                                                                                                                                                                                                                                                                                                                                                                                                                                                                                                                                                                                                                                                                                                                                                                                                                                                      | 0.001  | 45,200.00 |         |