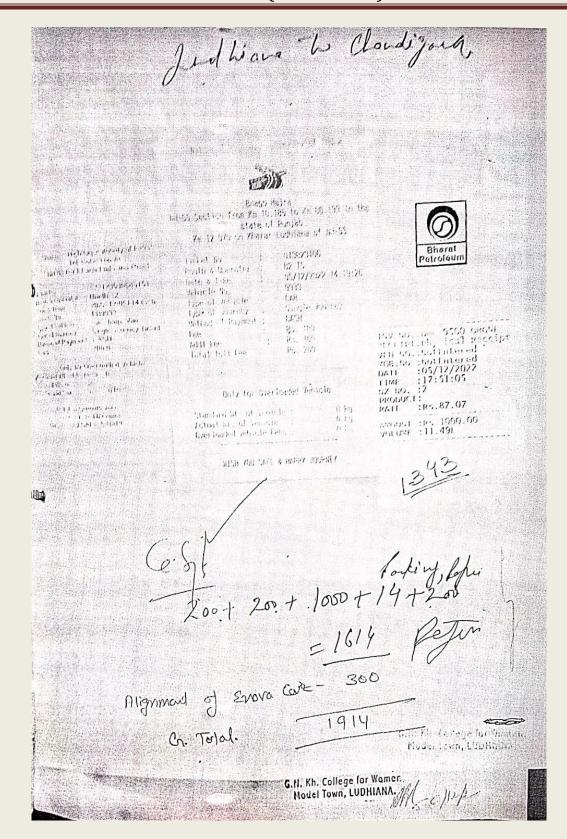

#### **SUPPORTING DOCUMENTS**

6.3.1 The institution has effective welfare measures for Teaching and Non-Teaching Staff

Dr. Maneeta Kahlon

Principal

Dr. MANEETA KAHLON

Principal

G.N.Kh. College for Women Cularkhan Campus, Model

Luc

(a) Facilities of visitors room, canteen and seminar hall for teaching and non-teaching staff