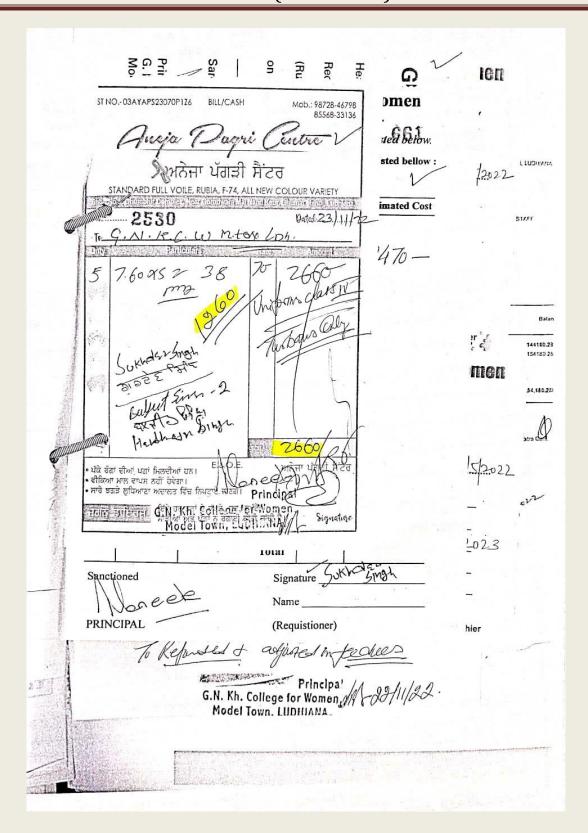

#### (c) Bills of uniforms of non-teaching staff

|                        | GNW LUDHIA                                                               |              | MANAGE<br>2022-2                                                                                                                                                                                                                                                                                                                                                                                                                                                                                                                                                                                                                                                                                                                                                                                                                                                                                                                                                                                                                                                                                                                                                                                                                                                                                                                                                                                                                                                                                                                                                                                                                                                                                                                                                                                                                                                                                                                                                                                                                                                                                                               |        | FUND      |         |
|------------------------|--------------------------------------------------------------------------|--------------|--------------------------------------------------------------------------------------------------------------------------------------------------------------------------------------------------------------------------------------------------------------------------------------------------------------------------------------------------------------------------------------------------------------------------------------------------------------------------------------------------------------------------------------------------------------------------------------------------------------------------------------------------------------------------------------------------------------------------------------------------------------------------------------------------------------------------------------------------------------------------------------------------------------------------------------------------------------------------------------------------------------------------------------------------------------------------------------------------------------------------------------------------------------------------------------------------------------------------------------------------------------------------------------------------------------------------------------------------------------------------------------------------------------------------------------------------------------------------------------------------------------------------------------------------------------------------------------------------------------------------------------------------------------------------------------------------------------------------------------------------------------------------------------------------------------------------------------------------------------------------------------------------------------------------------------------------------------------------------------------------------------------------------------------------------------------------------------------------------------------------------|--------|-----------|---------|
|                        | of UNIFORMS FOR CLASS IV                                                 | : 71         |                                                                                                                                                                                                                                                                                                                                                                                                                                                                                                                                                                                                                                                                                                                                                                                                                                                                                                                                                                                                                                                                                                                                                                                                                                                                                                                                                                                                                                                                                                                                                                                                                                                                                                                                                                                                                                                                                                                                                                                                                                                                                                                                |        | Page No   |         |
| Date                   |                                                                          | Debi         | Address of the Control of the Contro | Credit | Balance   |         |
|                        | TO CASH                                                                  | ~ ~~~~~<br>* | 660.00                                                                                                                                                                                                                                                                                                                                                                                                                                                                                                                                                                                                                                                                                                                                                                                                                                                                                                                                                                                                                                                                                                                                                                                                                                                                                                                                                                                                                                                                                                                                                                                                                                                                                                                                                                                                                                                                                                                                                                                                                                                                                                                         | 87 / I | 660.00    |         |
| i .                    | to cost of trouser cloth                                                 | j<br>1 1     | ,400.00 2                                                                                                                                                                                                                                                                                                                                                                                                                                                                                                                                                                                                                                                                                                                                                                                                                                                                                                                                                                                                                                                                                                                                                                                                                                                                                                                                                                                                                                                                                                                                                                                                                                                                                                                                                                                                                                                                                                                                                                                                                                                                                                                      | 12 V   | 2,060.00  | <br> Dr |
| <br> May.19<br>        | to stitching of uniforms<br> TO CASH<br>  tobelts and whistles for       |              | 546.00                                                                                                                                                                                                                                                                                                                                                                                                                                                                                                                                                                                                                                                                                                                                                                                                                                                                                                                                                                                                                                                                                                                                                                                                                                                                                                                                                                                                                                                                                                                                                                                                                                                                                                                                                                                                                                                                                                                                                                                                                                                                                                                         | 390    | 2,606.00  | <br> Dr |
| Nov.24                 | security staff<br> TO CASH                                               | 1 2          | ,660.00                                                                                                                                                                                                                                                                                                                                                                                                                                                                                                                                                                                                                                                                                                                                                                                                                                                                                                                                                                                                                                                                                                                                                                                                                                                                                                                                                                                                                                                                                                                                                                                                                                                                                                                                                                                                                                                                                                                                                                                                                                                                                                                        | 60.    | 5,266.00  | <br> Dr |
| ‡<br> Jan. 3           | to turbans for Class IV<br> TO CASH .<br>  to uniform shirts to class IV |              | ,876.00                                                                                                                                                                                                                                                                                                                                                                                                                                                                                                                                                                                                                                                                                                                                                                                                                                                                                                                                                                                                                                                                                                                                                                                                                                                                                                                                                                                                                                                                                                                                                                                                                                                                                                                                                                                                                                                                                                                                                                                                                                                                                                                        | 1405   | 13,142.00 | <br> Dr |
| ,<br> Jan.10<br>       | iTO CASH to cost of cloth                                                | £ 5          | ,198.00                                                                                                                                                                                                                                                                                                                                                                                                                                                                                                                                                                                                                                                                                                                                                                                                                                                                                                                                                                                                                                                                                                                                                                                                                                                                                                                                                                                                                                                                                                                                                                                                                                                                                                                                                                                                                                                                                                                                                                                                                                                                                                                        | 1448   | 18,340.00 |         |
| ∤Jan.11                | TO CASH   to cost of uniform cloth                                       | 9            | ,198.00i /                                                                                                                                                                                                                                                                                                                                                                                                                                                                                                                                                                                                                                                                                                                                                                                                                                                                                                                                                                                                                                                                                                                                                                                                                                                                                                                                                                                                                                                                                                                                                                                                                                                                                                                                                                                                                                                                                                                                                                                                                                                                                                                     | 4975   | 23,538.00 | 1       |
| Jan.16                 | ITO CASH                                                                 | F 5          | ,100.00 /                                                                                                                                                                                                                                                                                                                                                                                                                                                                                                                                                                                                                                                                                                                                                                                                                                                                                                                                                                                                                                                                                                                                                                                                                                                                                                                                                                                                                                                                                                                                                                                                                                                                                                                                                                                                                                                                                                                                                                                                                                                                                                                      | 460-1  | 32,638.00 | Dr      |
| #<br>#Jan.17<br>#      | to stitching of uniforms<br> TO CASH<br>  to uniform and stitching       | 1            | 1,162.00 - 14                                                                                                                                                                                                                                                                                                                                                                                                                                                                                                                                                                                                                                                                                                                                                                                                                                                                                                                                                                                                                                                                                                                                                                                                                                                                                                                                                                                                                                                                                                                                                                                                                                                                                                                                                                                                                                                                                                                                                                                                                                                                                                                  | 71-0   | 36,800.00 | Dr      |
| #<br>#Jan.19<br>#<br># | ladies suits<br> TO CASH<br>  to stitching of 12 more men<br>  peons etc |              | 3,400.00 - /                                                                                                                                                                                                                                                                                                                                                                                                                                                                                                                                                                                                                                                                                                                                                                                                                                                                                                                                                                                                                                                                                                                                                                                                                                                                                                                                                                                                                                                                                                                                                                                                                                                                                                                                                                                                                                                                                                                                                                                                                                                                                                                   |        | 45,200.00 |         |
| #~~~~                  | ** TOTALS **                                                             |              | 5,200.001                                                                                                                                                                                                                                                                                                                                                                                                                                                                                                                                                                                                                                                                                                                                                                                                                                                                                                                                                                                                                                                                                                                                                                                                                                                                                                                                                                                                                                                                                                                                                                                                                                                                                                                                                                                                                                                                                                                                                                                                                                                                                                                      | 0.001  | 45,200.00 |         |