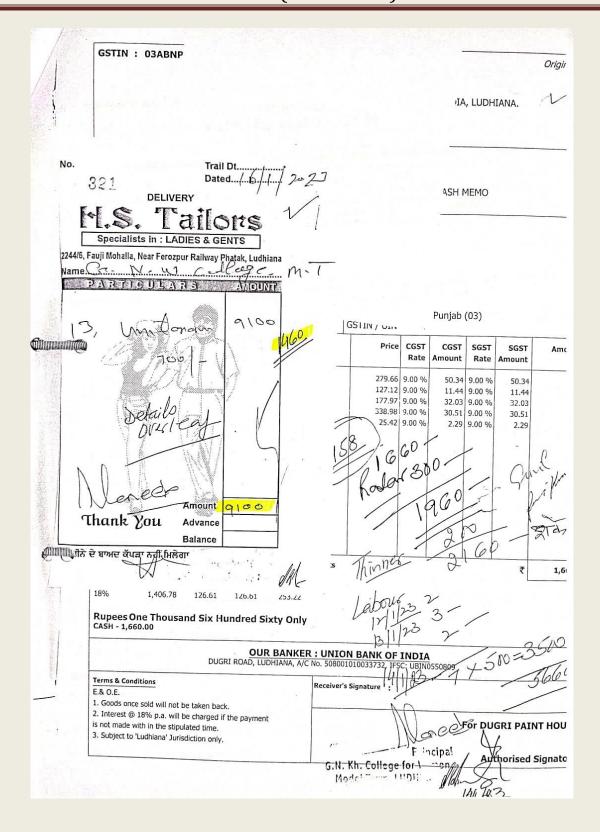

#### (c) Bills of uniforms of non-teaching staff

|                        | GNW LUDHIA                                                               |              | MANAGE<br>2022-2                                                                                                                                                                                                                                                                                                                                                                                                                                                                                                                                                                                                                                                                                                                                                                                                                                                                                                                                                                                                                                                                                                                                                                                                                                                                                                                                                                                                                                                                                                                                                                                                                                                                                                                                                                                                                                                                                                                                                                                                                                                                                                               |        | FUND      |         |
|------------------------|--------------------------------------------------------------------------|--------------|--------------------------------------------------------------------------------------------------------------------------------------------------------------------------------------------------------------------------------------------------------------------------------------------------------------------------------------------------------------------------------------------------------------------------------------------------------------------------------------------------------------------------------------------------------------------------------------------------------------------------------------------------------------------------------------------------------------------------------------------------------------------------------------------------------------------------------------------------------------------------------------------------------------------------------------------------------------------------------------------------------------------------------------------------------------------------------------------------------------------------------------------------------------------------------------------------------------------------------------------------------------------------------------------------------------------------------------------------------------------------------------------------------------------------------------------------------------------------------------------------------------------------------------------------------------------------------------------------------------------------------------------------------------------------------------------------------------------------------------------------------------------------------------------------------------------------------------------------------------------------------------------------------------------------------------------------------------------------------------------------------------------------------------------------------------------------------------------------------------------------------|--------|-----------|---------|
|                        | of UNIFORMS FOR CLASS IV                                                 | : 71         |                                                                                                                                                                                                                                                                                                                                                                                                                                                                                                                                                                                                                                                                                                                                                                                                                                                                                                                                                                                                                                                                                                                                                                                                                                                                                                                                                                                                                                                                                                                                                                                                                                                                                                                                                                                                                                                                                                                                                                                                                                                                                                                                |        | Page No   |         |
| Date                   |                                                                          | Debi         | Address of the Control of the Contro | Credit | Balance   |         |
|                        | TO CASH                                                                  | ~ ~~~~~<br>* | 660.00                                                                                                                                                                                                                                                                                                                                                                                                                                                                                                                                                                                                                                                                                                                                                                                                                                                                                                                                                                                                                                                                                                                                                                                                                                                                                                                                                                                                                                                                                                                                                                                                                                                                                                                                                                                                                                                                                                                                                                                                                                                                                                                         | 87 / I | 660.00    |         |
| i .                    | to cost of trouser cloth                                                 | j<br>1 1     | ,400.00 2                                                                                                                                                                                                                                                                                                                                                                                                                                                                                                                                                                                                                                                                                                                                                                                                                                                                                                                                                                                                                                                                                                                                                                                                                                                                                                                                                                                                                                                                                                                                                                                                                                                                                                                                                                                                                                                                                                                                                                                                                                                                                                                      | 12 V   | 2,060.00  | <br> Dr |
| <br> May.19<br>        | to stitching of uniforms<br> TO CASH<br>  tobelts and whistles for       |              | 546.00                                                                                                                                                                                                                                                                                                                                                                                                                                                                                                                                                                                                                                                                                                                                                                                                                                                                                                                                                                                                                                                                                                                                                                                                                                                                                                                                                                                                                                                                                                                                                                                                                                                                                                                                                                                                                                                                                                                                                                                                                                                                                                                         | 390    | 2,606.00  | <br> Dr |
| Nov.24                 | security staff<br> TO CASH                                               | 1 2          | ,660.00                                                                                                                                                                                                                                                                                                                                                                                                                                                                                                                                                                                                                                                                                                                                                                                                                                                                                                                                                                                                                                                                                                                                                                                                                                                                                                                                                                                                                                                                                                                                                                                                                                                                                                                                                                                                                                                                                                                                                                                                                                                                                                                        | 60.    | 5,266.00  | <br> Dr |
| ‡<br> Jan. 3           | to turbans for Class IV<br> TO CASH .<br>  to uniform shirts to class IV |              | ,876.00                                                                                                                                                                                                                                                                                                                                                                                                                                                                                                                                                                                                                                                                                                                                                                                                                                                                                                                                                                                                                                                                                                                                                                                                                                                                                                                                                                                                                                                                                                                                                                                                                                                                                                                                                                                                                                                                                                                                                                                                                                                                                                                        | 1405   | 13,142.00 | <br> Dr |
| ,<br> Jan.10<br>       | iTO CASH to cost of cloth                                                | £ 5          | ,198.00                                                                                                                                                                                                                                                                                                                                                                                                                                                                                                                                                                                                                                                                                                                                                                                                                                                                                                                                                                                                                                                                                                                                                                                                                                                                                                                                                                                                                                                                                                                                                                                                                                                                                                                                                                                                                                                                                                                                                                                                                                                                                                                        | 1448   | 18,340.00 |         |
| ∤Jan.11                | TO CASH   to cost of uniform cloth                                       | 9            | ,198.00i /                                                                                                                                                                                                                                                                                                                                                                                                                                                                                                                                                                                                                                                                                                                                                                                                                                                                                                                                                                                                                                                                                                                                                                                                                                                                                                                                                                                                                                                                                                                                                                                                                                                                                                                                                                                                                                                                                                                                                                                                                                                                                                                     | 4975   | 23,538.00 | 1       |
| Jan.16                 | ITO CASH                                                                 | F 5          | ,100.00 /                                                                                                                                                                                                                                                                                                                                                                                                                                                                                                                                                                                                                                                                                                                                                                                                                                                                                                                                                                                                                                                                                                                                                                                                                                                                                                                                                                                                                                                                                                                                                                                                                                                                                                                                                                                                                                                                                                                                                                                                                                                                                                                      | 460-1  | 32,638.00 | Dr      |
| #<br>#Jan.17<br>#      | to stitching of uniforms<br> TO CASH<br>  to uniform and stitching       | 1            | 1,162.00 - 14                                                                                                                                                                                                                                                                                                                                                                                                                                                                                                                                                                                                                                                                                                                                                                                                                                                                                                                                                                                                                                                                                                                                                                                                                                                                                                                                                                                                                                                                                                                                                                                                                                                                                                                                                                                                                                                                                                                                                                                                                                                                                                                  | 71-0   | 36,800.00 | Dr      |
| #<br>#Jan.19<br>#<br># | ladies suits<br> TO CASH<br>  to stitching of 12 more men<br>  peons etc |              | 3,400.00 - /                                                                                                                                                                                                                                                                                                                                                                                                                                                                                                                                                                                                                                                                                                                                                                                                                                                                                                                                                                                                                                                                                                                                                                                                                                                                                                                                                                                                                                                                                                                                                                                                                                                                                                                                                                                                                                                                                                                                                                                                                                                                                                                   |        | 45,200.00 |         |
| #~~~~                  | ** TOTALS **                                                             |              | 5,200.001                                                                                                                                                                                                                                                                                                                                                                                                                                                                                                                                                                                                                                                                                                                                                                                                                                                                                                                                                                                                                                                                                                                                                                                                                                                                                                                                                                                                                                                                                                                                                                                                                                                                                                                                                                                                                                                                                                                                                                                                                                                                                                                      | 0.001  | 45,200.00 |         |