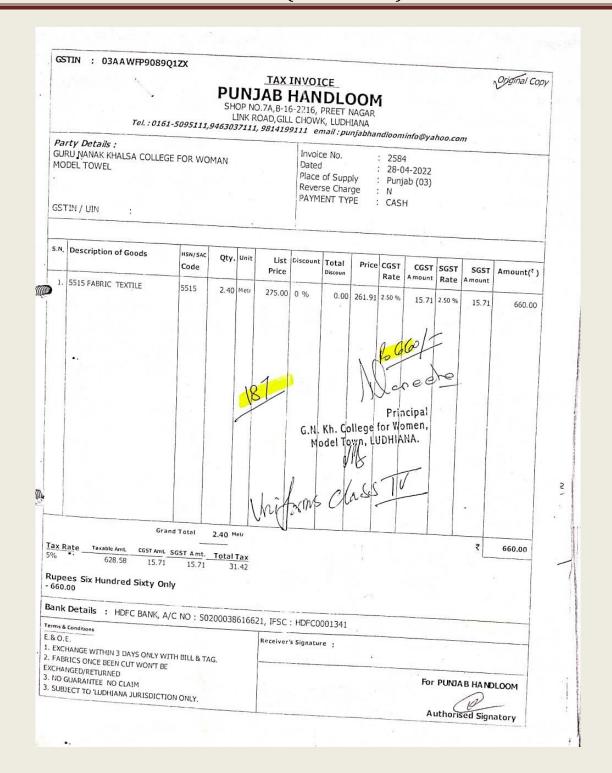

#### (c) Bills of uniforms of non-teaching staff

|                        | GNW LUDHIA                                                               |              | MANAGE<br>2022-2                                                                                                                                                                                                                                                                                                                                                                                                                                                                                                                                                                                                                                                                                                                                                                                                                                                                                                                                                                                                                                                                                                                                                                                                                                                                                                                                                                                                                                                                                                                                                                                                                                                                                                                                                                                                                                                                                                                                                                                                                                                                                                               |        | FUND      |         |
|------------------------|--------------------------------------------------------------------------|--------------|--------------------------------------------------------------------------------------------------------------------------------------------------------------------------------------------------------------------------------------------------------------------------------------------------------------------------------------------------------------------------------------------------------------------------------------------------------------------------------------------------------------------------------------------------------------------------------------------------------------------------------------------------------------------------------------------------------------------------------------------------------------------------------------------------------------------------------------------------------------------------------------------------------------------------------------------------------------------------------------------------------------------------------------------------------------------------------------------------------------------------------------------------------------------------------------------------------------------------------------------------------------------------------------------------------------------------------------------------------------------------------------------------------------------------------------------------------------------------------------------------------------------------------------------------------------------------------------------------------------------------------------------------------------------------------------------------------------------------------------------------------------------------------------------------------------------------------------------------------------------------------------------------------------------------------------------------------------------------------------------------------------------------------------------------------------------------------------------------------------------------------|--------|-----------|---------|
|                        | of UNIFORMS FOR CLASS IV                                                 | : 71         |                                                                                                                                                                                                                                                                                                                                                                                                                                                                                                                                                                                                                                                                                                                                                                                                                                                                                                                                                                                                                                                                                                                                                                                                                                                                                                                                                                                                                                                                                                                                                                                                                                                                                                                                                                                                                                                                                                                                                                                                                                                                                                                                |        | Page No   |         |
| Date                   |                                                                          | Debi         | Address of the Control of the Contro | Credit | Balance   |         |
|                        | TO CASH                                                                  | ~ ~~~~~<br>* | 660.00                                                                                                                                                                                                                                                                                                                                                                                                                                                                                                                                                                                                                                                                                                                                                                                                                                                                                                                                                                                                                                                                                                                                                                                                                                                                                                                                                                                                                                                                                                                                                                                                                                                                                                                                                                                                                                                                                                                                                                                                                                                                                                                         | 87 / I | 660.00    |         |
| i .                    | to cost of trouser cloth                                                 | j<br>1 1     | ,400.00 2                                                                                                                                                                                                                                                                                                                                                                                                                                                                                                                                                                                                                                                                                                                                                                                                                                                                                                                                                                                                                                                                                                                                                                                                                                                                                                                                                                                                                                                                                                                                                                                                                                                                                                                                                                                                                                                                                                                                                                                                                                                                                                                      | 12 V   | 2,060.00  | <br> Dr |
| <br> May.19<br>        | to stitching of uniforms<br> TO CASH<br>  tobelts and whistles for       |              | 546.00                                                                                                                                                                                                                                                                                                                                                                                                                                                                                                                                                                                                                                                                                                                                                                                                                                                                                                                                                                                                                                                                                                                                                                                                                                                                                                                                                                                                                                                                                                                                                                                                                                                                                                                                                                                                                                                                                                                                                                                                                                                                                                                         | 390    | 2,606.00  | <br> Dr |
| Nov.24                 | security staff<br> TO CASH                                               | 1 2          | ,660.00                                                                                                                                                                                                                                                                                                                                                                                                                                                                                                                                                                                                                                                                                                                                                                                                                                                                                                                                                                                                                                                                                                                                                                                                                                                                                                                                                                                                                                                                                                                                                                                                                                                                                                                                                                                                                                                                                                                                                                                                                                                                                                                        | 60.    | 5,266.00  | <br> Dr |
| ‡<br> Jan. 3           | to turbans for Class IV<br> TO CASH .<br>  to uniform shirts to class IV |              | ,876.00                                                                                                                                                                                                                                                                                                                                                                                                                                                                                                                                                                                                                                                                                                                                                                                                                                                                                                                                                                                                                                                                                                                                                                                                                                                                                                                                                                                                                                                                                                                                                                                                                                                                                                                                                                                                                                                                                                                                                                                                                                                                                                                        | 1405   | 13,142.00 | <br> Dr |
| ,<br> Jan.10<br>       | iTO CASH to cost of cloth                                                | £ 5          | ,198.00                                                                                                                                                                                                                                                                                                                                                                                                                                                                                                                                                                                                                                                                                                                                                                                                                                                                                                                                                                                                                                                                                                                                                                                                                                                                                                                                                                                                                                                                                                                                                                                                                                                                                                                                                                                                                                                                                                                                                                                                                                                                                                                        | 1448   | 18,340.00 |         |
| ∤Jan.11                | TO CASH   to cost of uniform cloth                                       | 9            | ,198.00i /                                                                                                                                                                                                                                                                                                                                                                                                                                                                                                                                                                                                                                                                                                                                                                                                                                                                                                                                                                                                                                                                                                                                                                                                                                                                                                                                                                                                                                                                                                                                                                                                                                                                                                                                                                                                                                                                                                                                                                                                                                                                                                                     | 4975   | 23,538.00 | 1       |
| Jan.16                 | ITO CASH                                                                 | F 5          | ,100.00 /                                                                                                                                                                                                                                                                                                                                                                                                                                                                                                                                                                                                                                                                                                                                                                                                                                                                                                                                                                                                                                                                                                                                                                                                                                                                                                                                                                                                                                                                                                                                                                                                                                                                                                                                                                                                                                                                                                                                                                                                                                                                                                                      | 460-1  | 32,638.00 | Dr      |
| #<br>#Jan.17<br>#      | to stitching of uniforms<br> TO CASH<br>  to uniform and stitching       | 1            | 1,162.00 - 14                                                                                                                                                                                                                                                                                                                                                                                                                                                                                                                                                                                                                                                                                                                                                                                                                                                                                                                                                                                                                                                                                                                                                                                                                                                                                                                                                                                                                                                                                                                                                                                                                                                                                                                                                                                                                                                                                                                                                                                                                                                                                                                  | 71-0   | 36,800.00 | Dr      |
| #<br>#Jan.19<br>#<br># | ladies suits<br> TO CASH<br>  to stitching of 12 more men<br>  peons etc |              | 3,400.00 - /                                                                                                                                                                                                                                                                                                                                                                                                                                                                                                                                                                                                                                                                                                                                                                                                                                                                                                                                                                                                                                                                                                                                                                                                                                                                                                                                                                                                                                                                                                                                                                                                                                                                                                                                                                                                                                                                                                                                                                                                                                                                                                                   |        | 45,200.00 |         |
| #~~~~                  | ** TOTALS **                                                             |              | 5,200.001                                                                                                                                                                                                                                                                                                                                                                                                                                                                                                                                                                                                                                                                                                                                                                                                                                                                                                                                                                                                                                                                                                                                                                                                                                                                                                                                                                                                                                                                                                                                                                                                                                                                                                                                                                                                                                                                                                                                                                                                                                                                                                                      | 0.001  | 45,200.00 |         |

| The second second second | tel.: 0161                                                                                                                                                   | 1                  | SHOP<br>LINK   | NO.7A        | B H<br>,B-16-2<br>,GILL C | VOICE<br>AND<br>216, PR<br>CHOWK,<br>11 ema | LOC<br>EET NAC<br>LUDHIA              | GAR<br>NA       | oominfe                                 | o@yahoo        | o.com            | V              | inal Copy      |
|--------------------------|--------------------------------------------------------------------------------------------------------------------------------------------------------------|--------------------|----------------|--------------|---------------------------|---------------------------------------------|---------------------------------------|-----------------|-----------------------------------------|----------------|------------------|----------------|----------------|
| JRL<br>ODI               | y <b>Details :</b><br>J NANAK KHALSA COLLEC<br>EL TOWEL                                                                                                      | GE FOR WO          | NAMO           |              |                           | Reverse                                     | No.<br>f Supply<br>e Chargo<br>NT TYP | :<br>/ :<br>e : | 24276<br>17-01-<br>Punjal<br>N<br>CREDI | (03)           | 147              |                |                |
| STI                      | N/UIN :                                                                                                                                                      |                    |                |              |                           |                                             |                                       |                 |                                         |                |                  |                |                |
| 5.N.                     | Description of Goods                                                                                                                                         | HSN/SAC<br>Code    | Qty.           | Unit         | List<br>Price             | Discount                                    | Total<br>Discoun                      | Price           | CGST<br>Rate                            | CGST<br>Amount | SGST<br>Rate     | SGST<br>Amount | Amount(        |
| ) 1.<br>2.               | 5407 FAB TEXTILE<br>5407 FAB TEXTILE                                                                                                                         | 5407<br>5407       | 25.00<br>11.25 | Metr<br>Metr | 75.00<br>70.00            |                                             | 0.00                                  | 71.43<br>66.67  | 2.50 %<br>2.50 %                        | 44.64<br>18.75 | 2.50 %<br>2.50 % | 44.64<br>18.75 | 1,875.<br>787. |
|                          | REKHA 314174 24 8 POTAT 271601                                                                                                                               | Fitchin<br>Initary |                | 25 Metr      | 26                        | 500                                         | : Rounda                              |                 | Vr                                      | Kris ach       | ms               | Sud<br>Rek     | 2,66<br>₹ 2,66 |
|                          | ax Rate Taxable Amt. CGST                                                                                                                                    |                    |                | Total Ta     |                           |                                             |                                       |                 | 1                                       | 1              |                  | 10             |                |
| F P                      | 2,535.72<br>tupees Two Thousand<br>arty - 2,662.00                                                                                                           | Six Hund           | red Si         |              | vo Onl                    |                                             |                                       |                 |                                         | ]}!\           | arol             | ,00            |                |
| E                        | Bank Details: HDFC B                                                                                                                                         | ANK, A/C           | 10 : 50        | 20003        | 861662                    | 1, IFSC                                     | : HDFC                                | 000134          | 1                                       |                |                  | _              |                |
| E                        | Terms & Conditions  E.& O.E.  1. EXCHANGE WITHIN 3 DAYS 12. FABRICS ONCE BEEN CUT WEXCHANGED/RETURNED  3. NO GUARANTEE NO CLAIM  3. SUBJECT TO 'LUDHIANA JUF | ON'T BE            |                | AG.          | R                         | eceiver's S                                 | signature                             |                 |                                         | ,              |                  | (1)            | HANDI.C        |