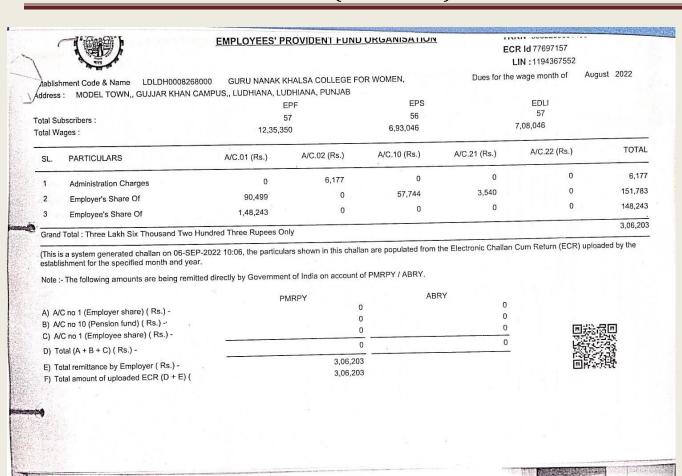

#### COMBINED CHALLAN OF A/C NO. 01, 02, 10, 21 & 22 (With EMPLOYEES' PROVIDENT FUND ORGANISATION

TRRN 3832208000228 ECR Id 76184969

LIN:1194367552

July 2022

Dues for the wage month of

Establishment Code & Name LDLDH0008268000 GURU NANAK KHALSA COLLEGE FOR WOMEN, Address: MODEL TOWN,, GUJJAR KHAN CAMPUS,, LUDHIANA, LUDHIANA, PUNJAB

**EPS** EPF

Total Subscribers : Total Wages:

11,09,219

6,44,374

6,44,374

|      |                        |              |              |              |              |              | TOTAL    |
|------|------------------------|--------------|--------------|--------------|--------------|--------------|----------|
| SL., | PARTICULARS .          | A/C.01 (Rs.) | A/C.02 (Rs.) | A/C.10 (Rs.) | A/C.21 (Rs.) | A/C.22 (Rs.) | TOTAL    |
| 9    |                        |              | 5.546        | 0            | . 0          | 0            | 5,546    |
| 1    | Administration Charges | 0            | 3,340        | 53.689       | 3,219        | 0            | 133,126  |
| 2    | Employer's Share Of    | 76,218       | U            | 33,003       | 0            | 0            | 134,497  |
| 3    | Employee's Share Of    | 1,34,497     | 0            | U            | 0            |              | 2,73,169 |
| and. |                        |              | " D Only     |              |              |              | 2,73,169 |

Grand Total: Two Lakh Seventy-Three Thousand One Hundred Sixty-Nine Rupees Only

(This is a system generated challan on 01-AUG-2022 13:26, the particulars shown in this challan are populated from the Electronic Challan Cum Return (ECR) uploaded by the establishment for the specified month and year.

Note: The following amounts are being remitted directly by Government of India on account of PMRPY / ABRY.

|                                           |    | PMRPY |          | ABRY |     |
|-------------------------------------------|----|-------|----------|------|-----|
| A) A/C no 1 (Employer share) ( Rs.) -     |    |       | 0        |      | 0   |
| B) A/C no 10 (Pension fund) ( Rs.) -      |    |       | 0        |      | . 0 |
| C) A/C no 1 (Employee share) ( Rs.) -     | _  |       |          | -    |     |
| D) Total (A + B + C) ( Rs.) -             | 41 |       |          | · ·  |     |
| E) Total remittance by Employer ( Rs.) -  |    |       | 2,73,169 |      |     |
| F) Total amount of uploaded ECR (D + E) ( |    |       | 2,73,169 |      |     |