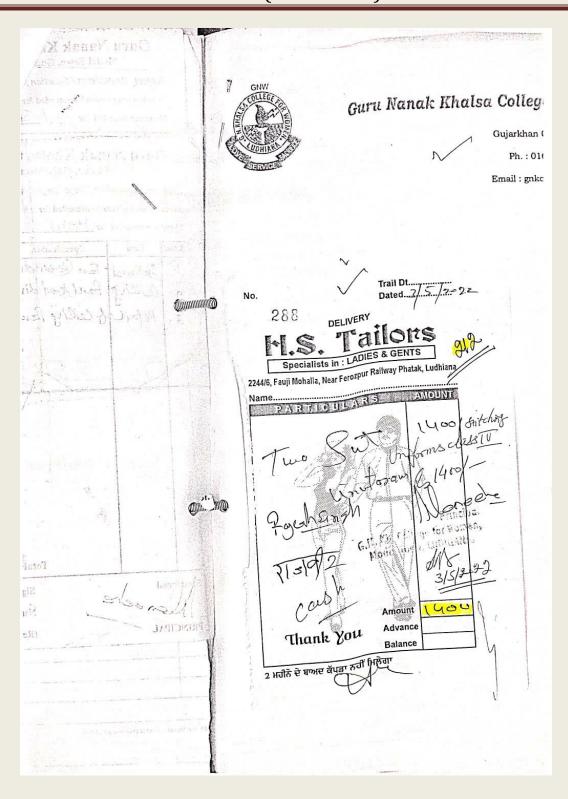

#### (c) Bills of uniforms of non-teaching staff

|                        | GNW LUDHIA                                                               |              | MANAGE<br>2022-2                                                                                                                                                                                                                                                                                                                                                                                                                                                                                                                                                                                                                                                                                                                                                                                                                                                                                                                                                                                                                                                                                                                                                                                                                                                                                                                                                                                                                                                                                                                                                                                                                                                                                                                                                                                                                                                                                                                                                                                                                                                                                                               |        | FUND      |         |
|------------------------|--------------------------------------------------------------------------|--------------|--------------------------------------------------------------------------------------------------------------------------------------------------------------------------------------------------------------------------------------------------------------------------------------------------------------------------------------------------------------------------------------------------------------------------------------------------------------------------------------------------------------------------------------------------------------------------------------------------------------------------------------------------------------------------------------------------------------------------------------------------------------------------------------------------------------------------------------------------------------------------------------------------------------------------------------------------------------------------------------------------------------------------------------------------------------------------------------------------------------------------------------------------------------------------------------------------------------------------------------------------------------------------------------------------------------------------------------------------------------------------------------------------------------------------------------------------------------------------------------------------------------------------------------------------------------------------------------------------------------------------------------------------------------------------------------------------------------------------------------------------------------------------------------------------------------------------------------------------------------------------------------------------------------------------------------------------------------------------------------------------------------------------------------------------------------------------------------------------------------------------------|--------|-----------|---------|
|                        | of UNIFORMS FOR CLASS IV                                                 | : 71         |                                                                                                                                                                                                                                                                                                                                                                                                                                                                                                                                                                                                                                                                                                                                                                                                                                                                                                                                                                                                                                                                                                                                                                                                                                                                                                                                                                                                                                                                                                                                                                                                                                                                                                                                                                                                                                                                                                                                                                                                                                                                                                                                |        | Page No   |         |
| Date                   |                                                                          | Debi         | Address of the Control of the Contro | Credit | Balance   |         |
|                        | TO CASH                                                                  | ~ ~~~~~<br>* | 660.00                                                                                                                                                                                                                                                                                                                                                                                                                                                                                                                                                                                                                                                                                                                                                                                                                                                                                                                                                                                                                                                                                                                                                                                                                                                                                                                                                                                                                                                                                                                                                                                                                                                                                                                                                                                                                                                                                                                                                                                                                                                                                                                         | 87 / I | 660.00    |         |
| i .                    | to cost of trouser cloth                                                 | j<br>1 1     | ,400.00 2                                                                                                                                                                                                                                                                                                                                                                                                                                                                                                                                                                                                                                                                                                                                                                                                                                                                                                                                                                                                                                                                                                                                                                                                                                                                                                                                                                                                                                                                                                                                                                                                                                                                                                                                                                                                                                                                                                                                                                                                                                                                                                                      | 12 V   | 2,060.00  | <br> Dr |
| <br> May.19<br>        | to stitching of uniforms<br> TO CASH<br>  tobelts and whistles for       |              | 546.00                                                                                                                                                                                                                                                                                                                                                                                                                                                                                                                                                                                                                                                                                                                                                                                                                                                                                                                                                                                                                                                                                                                                                                                                                                                                                                                                                                                                                                                                                                                                                                                                                                                                                                                                                                                                                                                                                                                                                                                                                                                                                                                         | 390    | 2,606.00  | <br> Dr |
| Nov.24                 | security staff<br> TO CASH                                               | 1 2          | ,660.00                                                                                                                                                                                                                                                                                                                                                                                                                                                                                                                                                                                                                                                                                                                                                                                                                                                                                                                                                                                                                                                                                                                                                                                                                                                                                                                                                                                                                                                                                                                                                                                                                                                                                                                                                                                                                                                                                                                                                                                                                                                                                                                        | 60.    | 5,266.00  | <br> Dr |
| ‡<br> Jan. 3           | to turbans for Class IV<br> TO CASH .<br>  to uniform shirts to class IV |              | ,876.00                                                                                                                                                                                                                                                                                                                                                                                                                                                                                                                                                                                                                                                                                                                                                                                                                                                                                                                                                                                                                                                                                                                                                                                                                                                                                                                                                                                                                                                                                                                                                                                                                                                                                                                                                                                                                                                                                                                                                                                                                                                                                                                        | 1405   | 13,142.00 | <br> Dr |
| ,<br> Jan.10<br>       | iTO CASH to cost of cloth                                                | £ 5          | ,198.00                                                                                                                                                                                                                                                                                                                                                                                                                                                                                                                                                                                                                                                                                                                                                                                                                                                                                                                                                                                                                                                                                                                                                                                                                                                                                                                                                                                                                                                                                                                                                                                                                                                                                                                                                                                                                                                                                                                                                                                                                                                                                                                        | 1448   | 18,340.00 |         |
| ∤Jan.11                | TO CASH   to cost of uniform cloth                                       | 9            | ,198.00i /                                                                                                                                                                                                                                                                                                                                                                                                                                                                                                                                                                                                                                                                                                                                                                                                                                                                                                                                                                                                                                                                                                                                                                                                                                                                                                                                                                                                                                                                                                                                                                                                                                                                                                                                                                                                                                                                                                                                                                                                                                                                                                                     | 4975   | 23,538.00 | 1       |
| Jan.16                 | ITO CASH                                                                 | F 5          | ,100.00 /                                                                                                                                                                                                                                                                                                                                                                                                                                                                                                                                                                                                                                                                                                                                                                                                                                                                                                                                                                                                                                                                                                                                                                                                                                                                                                                                                                                                                                                                                                                                                                                                                                                                                                                                                                                                                                                                                                                                                                                                                                                                                                                      | 460-1  | 32,638.00 | Dr      |
| #<br>#Jan.17<br>#      | to stitching of uniforms<br> TO CASH<br>  to uniform and stitching       | 1            | 1,162.00 - 14                                                                                                                                                                                                                                                                                                                                                                                                                                                                                                                                                                                                                                                                                                                                                                                                                                                                                                                                                                                                                                                                                                                                                                                                                                                                                                                                                                                                                                                                                                                                                                                                                                                                                                                                                                                                                                                                                                                                                                                                                                                                                                                  | 71-0   | 36,800.00 | Dr      |
| #<br>#Jan.19<br>#<br># | ladies suits<br> TO CASH<br>  to stitching of 12 more men<br>  peons etc |              | 3,400.00 - /                                                                                                                                                                                                                                                                                                                                                                                                                                                                                                                                                                                                                                                                                                                                                                                                                                                                                                                                                                                                                                                                                                                                                                                                                                                                                                                                                                                                                                                                                                                                                                                                                                                                                                                                                                                                                                                                                                                                                                                                                                                                                                                   |        | 45,200.00 |         |
| #~~~~                  | ** TOTALS **                                                             |              | 5,200.001                                                                                                                                                                                                                                                                                                                                                                                                                                                                                                                                                                                                                                                                                                                                                                                                                                                                                                                                                                                                                                                                                                                                                                                                                                                                                                                                                                                                                                                                                                                                                                                                                                                                                                                                                                                                                                                                                                                                                                                                                                                                                                                      | 0.001  | 45,200.00 |         |