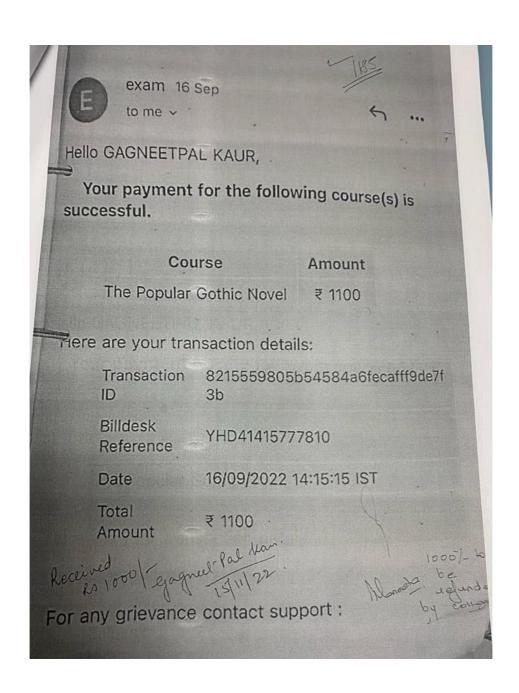

-----------|
| Transaction                  | a Successful          |
| Remitter Name                | Nidhi Sharma          |
| Remitter A/c                 | 850723339             |
| Beneficiary Name             | Gobindgarh Public     |
| Beneficiary A/c              | 655210100017957       |
| Transaction Type             | Bene Pay / IMPS       |
| Transaction Amount           | Rs 500.00 1497        |
| Transaction Date             | 11 Jan 2023, 17:22:36 |
| Remarks                      | seminar fees          |
| Tranasction Ref No           | 301117284629          |

#### 6. Payment to Mrs. Sukhjit Kaur (Department of Political Science)



#### 7. Payment to Dr. Shikha Bajaj (Department of Fashion Designing)



#### 8. Payment to Mrs. Gagneet Pal Kaur (PG Department of English)



#### 9. Payment to Dr. Kuldeep Kaur

RECEIPT





# Transaction Successful

Reference ID - 307312627119

Details

To

**GHG INSTITUTE OF** 

LAW

To A/c

09801131000201

Beneficiary Type

Amount

₹ 500.00

From

KULDEEP KAUR

From A/c

SB-463440933

IFSC Code

PUNB0098010

Remarks

Date & Time

14 Mar 2023, 12:50:54



National Assessment and Accreditation Council (NAAC)

## NATIONAL SEMINAR





G.H.G. INSTITUTE OF LAW, SIDHWAN KHURD (LUDHIANA) NAAC ACCREDITED

AFFILIATED TO PANIAB UNIVERSITY, CHANDIGARH & APPROVED BY BAR COUNCIL OF INDIA, NEW DELHI



Certificate

This is to certify that Dr./Mr./Ms. Kuldech Kaur & Asst. Prof 3 Attended/Presented paper entitled NEP 2020 -Sustainable Development Through Educa

Dr. S. K. Nayak Director

Dr. Shweta Dhand Off. Principal

## 10. Payment to M