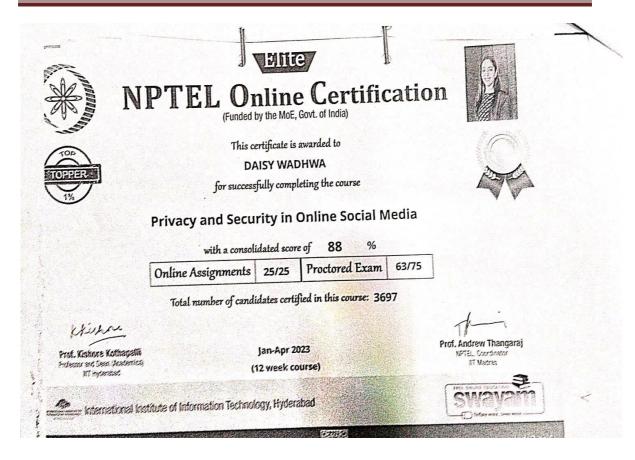

## 10. Payment to Ms. Daisy Wadhwa for NPTEL Course

|                       | Head of A/C TEH                            | CHERS GORZIA                                       | ous, Model Town, LUI  whim in Saminas  2 Courses     | Date 245/23                            |
|-----------------------|--------------------------------------------|----------------------------------------------------|------------------------------------------------------|----------------------------------------|
| Dell'andatase         | Received with thank                        |                                                    | 00/=                                                 |                                        |
|                       | (Rupees                                    | Cho tho                                            | tails alla                                           | ched.                                  |
| jeljamitojave ved die | on account of                              |                                                    |                                                      |                                        |
|                       | Sanctioned Rs.                             | 100/-                                              |                                                      | Down                                   |
| - and Bouts           | Principal                                  | je                                                 |                                                      | Receiver's Signature<br>With Address   |
|                       | G. N. Kh. College for<br>Model Town, Ludhi | or Women<br>lana                                   |                                                      |                                        |
|                       | Various description                        |                                                    |                                                      |                                        |
|                       |                                            |                                                    |                                                      |                                        |
| T                     | For any grievance o                        | ontact support : supporte<br>was successful, payme | gnpter.iitm.ac.iit<br>ent receipts will be available | once the form closes.                  |
|                       |                                            |                                                    |                                                      |                                        |
|                       |                                            |                                                    |                                                      |                                        |
|                       |                                            |                                                    |                                                      |                                        |
| 9                     | ₹                                          |                                                    |                                                      |                                        |
| 5                     | -                                          |                                                    |                                                      |                                        |
| +                     | To the second                              |                                                    |                                                      |                                        |
|                       |                                            |                                                    |                                                      | pay Asst Pea                           |
|                       |                                            |                                                    |                                                      | pay Asst Peal                          |
|                       |                                            |                                                    | 10<br>Dai                                            | pay Asst Peal                          |
|                       |                                            |                                                    | Doi                                                  | pay Asst Peal<br>1000/                 |
|                       |                                            |                                                    |                                                      | pay Asst Peal<br>1000/_<br>Jae moocaus |
|                       |                                            |                                                    |                                                      | Pay Asst Peal<br>1000/                 |