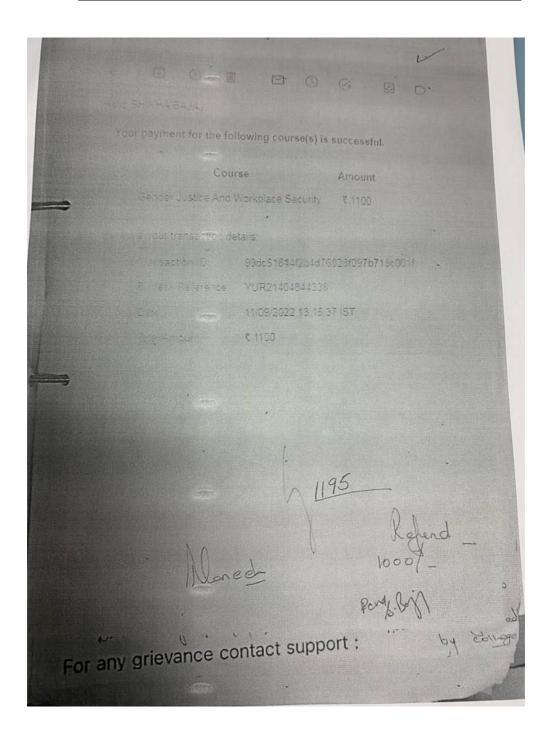

| Indian Bank           |
|------------------------------|-----------------------|
| Transaction                  | a Successful          |
| Remitter Name                | Nidhi Sharma          |
| Remitter A/c                 | 850723339             |
| Beneficiary Name             | Gobindgarh Public     |
| Beneficiary A/c              | 655210100017957       |
| Transaction Type             | Bene Pay / IMPS       |
| Transaction Amount           | Rs 500.00 1497        |
| Transaction Date             | 11 Jan 2023, 17:22:36 |
| Remarks                      | seminar fees          |
| Tranasction Ref No           | 301117284629          |

#### 6. Payment to Mrs. Sukhjit Kaur (Department of Political Science)



#### 7. Payment to Dr. Shikha Bajaj (Department of Fashion Designing)



#### 8. Payment to Mrs. Gagneet Pal Kaur (PG Department of English)



#### 9. Payment to Dr. Kuldeep Kaur

RECEIPT





# Transaction Successful

Reference ID - 307312627119

Details

To

**GHG INSTITUTE OF** 

LAW

To A/c

09801131000201

Beneficiary Type

Amount

₹ 500.00

From

KULDEEP KAUR

From A/c

SB-463440933

IFSC Code

PUNB0098010

Remarks

Date & Time

14 Mar 2023, 12:50:54



National Assessment and Accreditation Council (NAAC)

## NATIONAL SEMINAR





G.H.G. INSTITUTE OF LAW, SIDHWAN KHURD (LUDHIANA) NAAC ACCREDITED

AFFILIATED TO PANIAB UNIVERSITY, CHANDIGARH & APPROVED BY BAR COUNCIL OF INDIA, NEW DELHI



Certificate

This is to certify that Dr./Mr./Ms. Kuldech Kaur & Asst. Prof 3 Attended/Presented paper entitled NEP 2020 -Sustainable Development Through Educa

Dr. S.