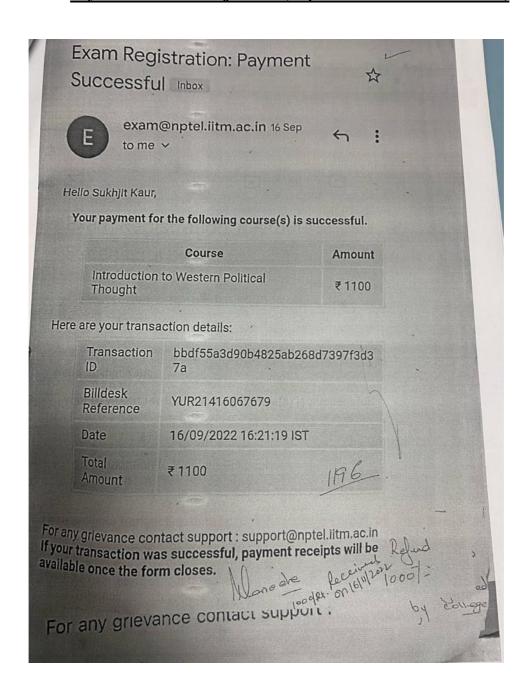

Edu. for Women Civil Lines, Ludhiana.   |

| <b>अध्यान वैक अध्यान वैक</b> | Indian Bank           |
|------------------------------|-----------------------|
| Transaction                  | a Successful          |
| Remitter Name                | Nidhi Sharma          |
| Remitter A/c                 | 850723339             |
| Beneficiary Name             | Gobindgarh Public     |
| Beneficiary A/c              | 655210100017957       |
| Transaction Type             | Bene Pay / IMPS       |
| Transaction Amount           | Rs 500.00 1497        |
| Transaction Date             | 11 Jan 2023, 17:22:36 |
| Remarks                      | seminar fees          |
| Tranasction Ref No           | 301117284629          |

#### 6. Payment to Mrs. Sukhjit Kaur (Department of Political Science)



#### 7. Payment to Dr. Shikha Bajaj (Department of Fashion Designing)



#### 8. Payment to Mrs. Gagneet Pal Kaur (PG Department of English)



#### 9. Payment to Dr. Kuldeep Kaur

RECEIPT





# Transaction Successful

Reference ID - 307312627119

Details

To

**GHG INSTITUTE OF** 

LAW

To A/c

09801131000201

Beneficiary Type

Amount

₹ 500.00

From

KULDEEP KAUR

From A/c

SB-463440933

IFSC Code

PUNB0098010

Remarks

Date & Time

14 Mar 2023, 12:50:54



National Assessment and Accreditation Council (NAAC)

## NATIONAL SEMINAR





G.H.G. INSTITUTE OF LAW, SIDHWAN KHURD (LUDHIANA) NAAC ACCREDITED

AFFILIATED TO PANIAB UNIVERSITY, CHANDIGARH & APPROVED BY BAR COUNCIL OF INDIA, NEW DELHI



Certificate

This is to certify that Dr./Mr./Ms. Kuldech Kaur & Asst. Prof 3 Attended/Presente