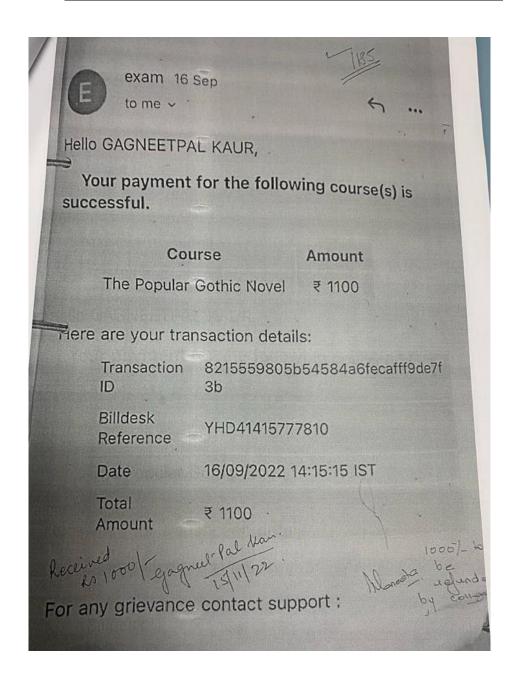

#### **Session 2022-23**

| S. | Year       | Name of teacher      | Name of conference/ workshop      | Name of the        | Amount  |
|----|------------|----------------------|-----------------------------------|--------------------|---------|
| No |            |                      | attended for which financial      | professional body  | of      |
|    |            |                      | support provided                  | for which          | support |
|    |            |                      |                                   | membership fee     |         |
|    |            |                      |                                   | is provided        |         |
| 1  | July-Sept, | Mrs.Gagneet Pal Kaur | 12 Week Course on The Popular     | NPTEL Online       | Rs.1000 |
|    | 2022       |                      | Gothic Novel                      | Certificate Course |         |
| 2  | Aug-Sept   | Dr. Shikha Bajaj     | 4 Week Course on Gender Justice   | NPTEL Online       | Rs.1000 |
|    | 2022       |                      | and Workplace Security            | Certificate Course |         |
| 3  | July-Oct   | Mrs.Sukhjit Kaur     | 12 Week Course on Introduction to | NPTEL Online       | Rs.1000 |
|    | ,2022      |                      | Western Political Thought         | Certificate Course |         |
| 4  | Nov 25-    | Dr. Nidhi Sharma     | Journey Towards Positive Youth    | ICSSR Sponsored    | Rs.500  |
|    | 26,2022    |                      | Development                       |                    |         |
| 5  | Nov 25-    | Dr. Neetu Prakash    | Journey Towards Positive Youth    | ICSSR Sponsored    | Rs. 500 |
|    | 26,2022    |                      | Development                       |                    |         |
| 6  | Nov 19,    | Dr. Neetu Prakash    | One Day National Seminar on NEP-  | ICSSR Sponsored    | Rs. 400 |
|    | 0222       |                      | 2020                              |                    |         |
| 7  | Nov 19,    | Dr. Kuldeep Kaur     | One Day National Seminar on NEP-  | ICSSR Sponsored    | Rs. 400 |
|    | 2022       |                      | 2020                              |                    |         |
| 8  | Nov 19,    | Dr. Anupam           | One Day National Seminar on NEP-  | ICSSR Sponsored    | Rs. 400 |
|    | 2022       | Vatsyayan            | 2020                              |                    |         |
| 9  | Dec 12-    | Dr. Punpreet Kaur    | 5 Day Workshop                    | SmartPLS GmbH,     | Rs.1000 |
|    | 16, 2022   |                      |                                   | Germany            |         |