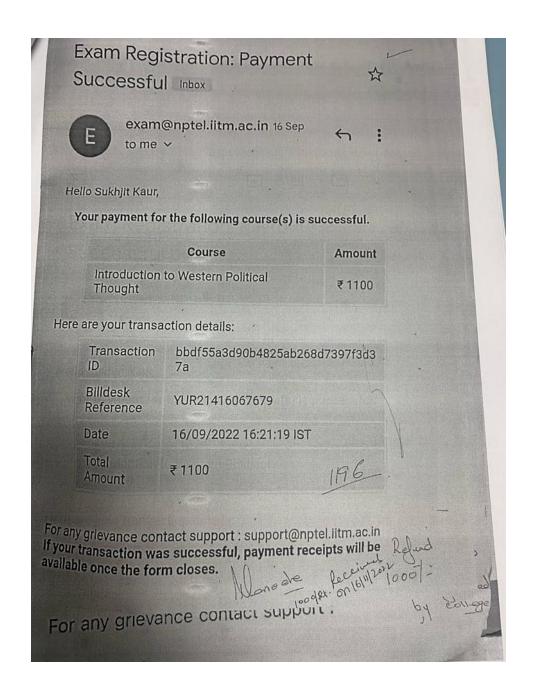

#### **Session 2022-23**

| S. | Year       | Name of teacher      | Name of conference/ workshop      | Name of the        | Amount  |
|----|------------|----------------------|-----------------------------------|--------------------|---------|
| No |            |                      | attended for which financial      | professional body  | of      |
|    |            |                      | support provided                  | for which          | support |
|    |            |                      |                                   | membership fee     |         |
|    |            |                      |                                   | is provided        |         |
| 1  | July-Sept, | Mrs.Gagneet Pal Kaur | 12 Week Course on The Popular     | NPTEL Online       | Rs.1000 |
|    | 2022       |                      | Gothic Novel                      | Certificate Course |         |
| 2  | Aug-Sept   | Dr. Shikha Bajaj     | 4 Week Course on Gender Justice   | NPTEL Online       | Rs.1000 |
|    | 2022       |                      | and Workplace Security            | Certificate Course |         |
| 3  | July-Oct   | Mrs.Sukhjit Kaur     | 12 Week Course on Introduction to | NPTEL Online       | Rs.1000 |
|    | ,2022      |                      | Western Political Thought         | Certificate Course |         |
| 4  | Nov 25-    | Dr. Nidhi Sharma     | Journey Towards Positive Youth    | ICSSR Sponsored    | Rs.500  |
|    | 26,2022    |                      | Development                       |                    |         |
| 5  | Nov 25-    | Dr. Neetu Prakash    | Journey Towards Positive Youth    | ICSSR Sponsored    | Rs. 500 |
|    | 26,2022    |                      | Development                       |                    |         |
| 6  | Nov 19,    | Dr. Neetu Prakash    | One Day National Seminar on NEP-  | ICSSR Sponsored    | Rs. 400 |
|    | 0222       |                      | 2020                              |                    |         |
| 7  | Nov 19,    | Dr. Kuldeep Kaur     | One Day National Seminar on NEP-  | ICSSR Sponsored    | Rs. 400 |
|    | 2022       |                      | 2020                              |                    |         |
| 8  | Nov 19,    | Dr. Anupam           | One Day National Seminar on NEP-  | ICSSR Sponsored    | Rs. 400 |
|    | 2022       | Vatsyayan            | 2020                              |                    |         |
| 9  | Dec 12-    | Dr. Punpreet Kaur    | 5 Day Workshop                    | SmartPLS GmbH,     | Rs.1000 |
|    | 16, 2022   |                      |                                   | Germany            |         |