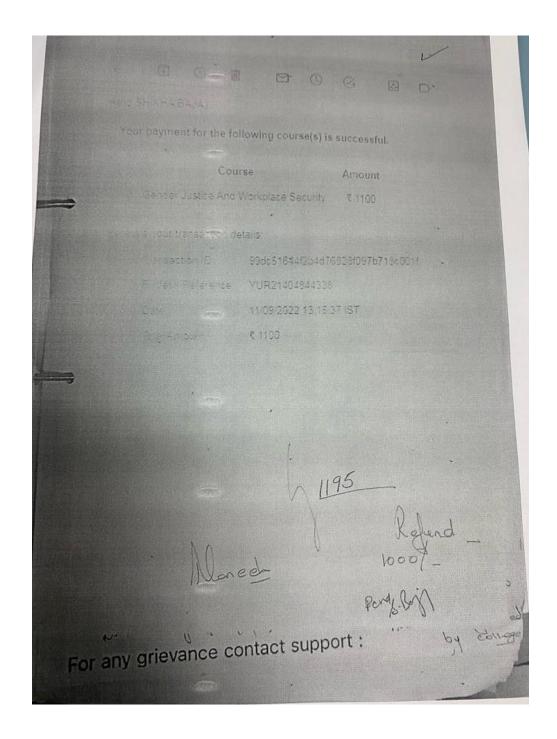

#### **Session 2022-23**

| S. | Year       | Name of teacher      | Name of conference/ workshop      | Name of the        | Amount  |
|----|------------|----------------------|-----------------------------------|--------------------|---------|
| No |            |                      | attended for which financial      | professional body  | of      |
|    |            |                      | support provided                  | for which          | support |
|    |            |                      |                                   | membership fee     |         |
|    |            |                      |                                   | is provided        |         |
| 1  | July-Sept, | Mrs.Gagneet Pal Kaur | 12 Week Course on The Popular     | NPTEL Online       | Rs.1000 |
|    | 2022       |                      | Gothic Novel                      | Certificate Course |         |
| 2  | Aug-Sept   | Dr. Shikha Bajaj     | 4 Week Course on Gender Justice   | NPTEL Online       | Rs.1000 |
|    | 2022       |                      | and Workplace Security            | Certificate Course |         |
| 3  | July-Oct   | Mrs.Sukhjit Kaur     | 12 Week Course on Introduction to | NPTEL Online       | Rs.1000 |
|    | ,2022      |                      | Western Political Thought         | Certificate Course |         |
| 4  | Nov 25-    | Dr. Nidhi Sharma     | Journey Towards Positive Youth    | ICSSR Sponsored    | Rs.500  |
|    | 26,2022    |                      | Development                       |                    |         |
| 5  | Nov 25-    | Dr. Neetu Prakash    | Journey Towards Positive Youth    | ICSSR Sponsored    | Rs. 500 |
|    | 26,2022    |                      | Development                       |                    |         |
| 6  | Nov 19,    | Dr. Neetu Prakash    | One Day National Seminar on NEP-  | ICSSR Sponsored    | Rs. 400 |
|    | 0222       |                      | 2020                              |                    |         |
| 7  | Nov 19,    | Dr. Kuldeep Kaur     | One Day National Seminar on NEP-  | ICSSR Sponsored    | Rs. 400 |
|    | 2022       |                      | 2020                              |                    |         |
| 8  | Nov 19,    | Dr. Anupam           | One Day National Seminar on NEP-  | ICSSR Sponsored    | Rs. 400 |
|    | 2022       | Vatsyayan            | 2020                              |                    |         |
| 9  | Dec 12-    | Dr. Punpreet Kaur    | 5 Day Workshop                    | SmartPLS GmbH,     | Rs.1000 |
|    | 16, 2022   |                      |                                   | Germany            |         |