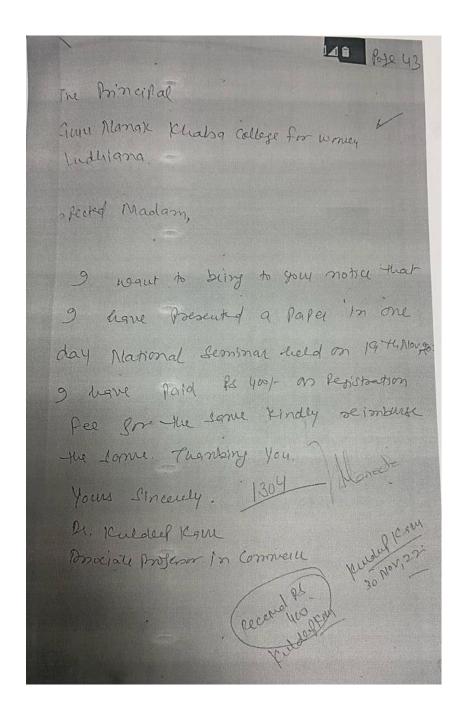

#### **Session 2022-23**

| S. | Year       | Name of teacher      | Name of conference/ workshop      | Name of the        | Amount  |
|----|------------|----------------------|-----------------------------------|--------------------|---------|
| No |            |                      | attended for which financial      | professional body  | of      |
|    |            |                      | support provided                  | for which          | support |
|    |            |                      |                                   | membership fee     |         |
|    |            |                      |                                   | is provided        |         |
| 1  | July-Sept, | Mrs.Gagneet Pal Kaur | 12 Week Course on The Popular     | NPTEL Online       | Rs.1000 |
|    | 2022       |                      | Gothic Novel                      | Certificate Course |         |
| 2  | Aug-Sept   | Dr. Shikha Bajaj     | 4 Week Course on Gender Justice   | NPTEL Online       | Rs.1000 |
|    | 2022       |                      | and Workplace Security            | Certificate Course |         |
| 3  | July-Oct   | Mrs.Sukhjit Kaur     | 12 Week Course on Introduction to | NPTEL Online       | Rs.1000 |
|    | ,2022      |                      | Western Political Thought         | Certificate Course |         |
| 4  | Nov 25-    | Dr. Nidhi Sharma     | Journey Towards Positive Youth    | ICSSR Sponsored    | Rs.500  |
|    | 26,2022    |                      | Development                       |                    |         |
| 5  | Nov 25-    | Dr. Neetu Prakash    | Journey Towards Positive Youth    | ICSSR Sponsored    | Rs. 500 |
|    | 26,2022    |                      | Development                       |                    |         |
| 6  | Nov 19,    | Dr. Neetu Prakash    | One Day National Seminar on NEP-  | ICSSR Sponsored    | Rs. 400 |
|    | 0222       |                      | 2020                              |                    |         |
| 7  | Nov 19,    | Dr. Kuldeep Kaur     | One Day National Seminar on NEP-  | ICSSR Sponsored    | Rs. 400 |
|    | 2022       |                      | 2020                              |                    |         |
| 8  | Nov 19,    | Dr. Anupam           | One Day National Seminar on NEP-  | ICSSR Sponsored    | Rs. 400 |
|    | 2022       | Vatsyayan            | 2020                              |                    |         |
| 9  | Dec 12-    | Dr. Punpreet Kaur    | 5 Day Workshop                    | SmartPLS GmbH,     | Rs.1000 |
|    | 16, 2022   |                      |                                   | Germany            |         |