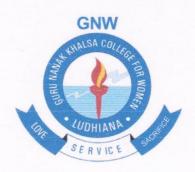

## GURU NANAK KHALSA COLLEGE FOR WOMEN GUJARKHAN CAMPUS, MODEL TOWN, LUDHIANA



#### SUPPORTING DOCUMENT

(2022-2023)

6.3.5 Institutions Performance Appraisal system for Teaching & Non-teaching Staff

> Dr. Maneeta Kahlon Principal

Dr. MANEETA KAHLON Principal G.N.Kh. College for Women Gujarkhan Campus, Model Town, Ludhiana The College has an Annual Self Appraisal report (ASAR) as per 7<sup>th</sup> pay UGC regulation 18<sup>th</sup> July, 2018 for the teaching staff.

The performance of each employee is assessed annually to objectively evaluate the performance as per established norms, but also to identify potential aspects for improvement that can eventually lead to further progress and growth of the employee.

Following are the features of the performance appraisal system:

#### **Teaching Staff**

- a) The performance of each faculty member is assessed accordi