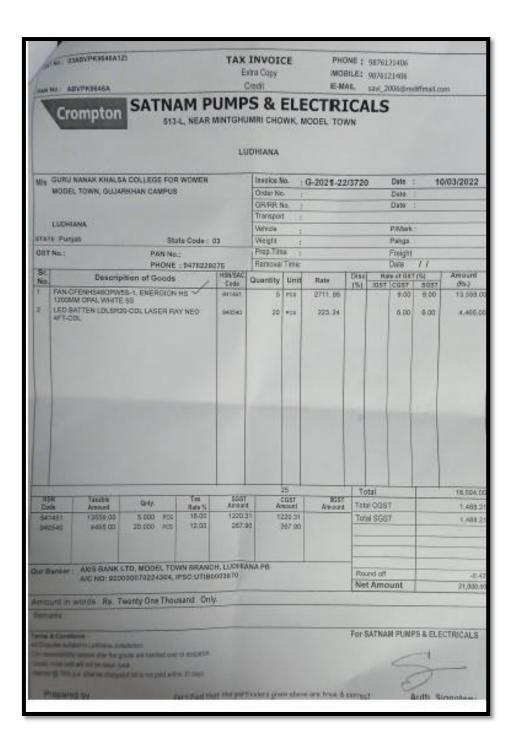

Two new ACs and seven new energy saving fans have been replaced in the seminar hall.

**Star rating of new ACs** 

**New ACs** 

New energy saving fans

Sanction letter for replacement of electrical equipments

Fan bill

| 23Z, NEW MODEL TOWN, ROC                                               | DEALS IN : ALL KINDS OF ELECTRIC GOO<br>W MODEL TOWN, KOCHAR MARKET CHOWK |         |                | BIII No. 4300        |   |
|------------------------------------------------------------------------|---------------------------------------------------------------------------|---------|----------------|----------------------|---|
| Model Town.                                                            | LOH.                                                                      |         | Dated 27/5/23. |                      | 5 |
| FULL DESCRIPTION OF GOODS                                              | HSN                                                                       | Oty.    | Ratu           | Amount               | 3 |
|                                                                        | क्रमाम                                                                    | 7       | 1525           | 10675-               |   |
| Fanh.                                                                  | guin                                                                      | 7       | 119            | 833 -                |   |
| C.S.                                                                   |                                                                           |         |                | 1                    |   |
| Jogrand-Sut-                                                           | un fen 8:                                                                 | e lan v | n Dow          | *** -                |   |
|                                                                        |                                                                           | 100     |                |                      |   |
| BANK OF INDIA                                                          | 17                                                                        | TOT     | AL 9.7         | 11508-               |   |
| ACCOUNT NO.: 652720100000101<br>FSC CODE : BKID0006527                 | n G                                                                       | ¢G:     | ST@            | 4 m 1                | - |
| Tenne & Complition :<br>6-Impose to settled in Lest large Courts only. | National Market                                                           | For     | ROOM THE       | TRIC & SOUND SERVICE |   |
| 1202 Q 1002]                                                           | Mede Town                                                                 | LUD     | TO BE          | A Signatur           | 9 |

Fans bill