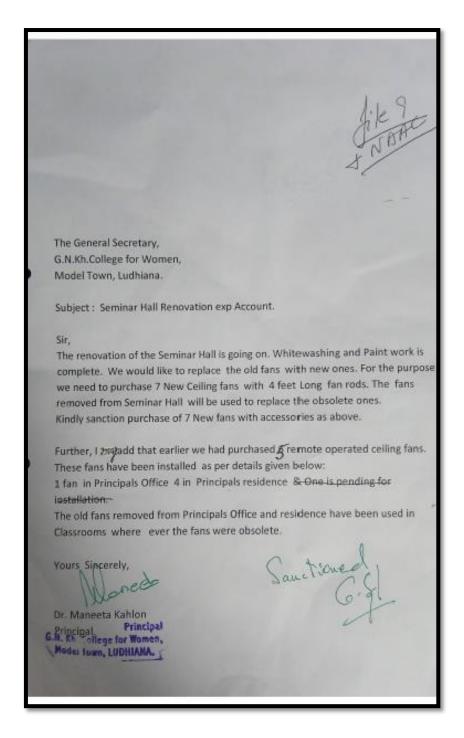

Two new ACs and seven new energy saving fans have been replaced in the seminar hall.

**Star rating of new ACs** 

**New ACs** 

New energy saving fans

Sanction letter for replacement of electrical equipments