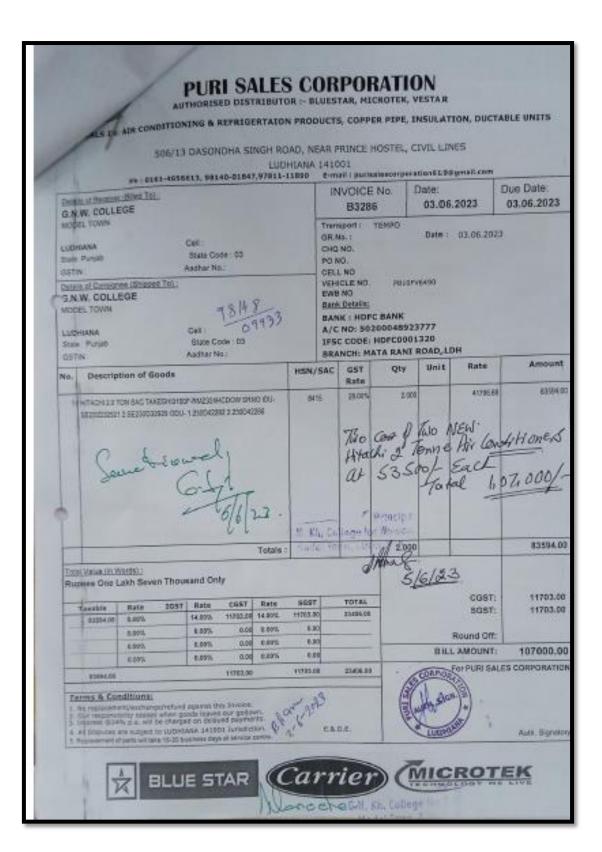

Two new ACs and seven new energy saving fans have been replaced in the seminar hall.

**Star rating of new ACs** 

**New ACs** 

New energy saving fans

Sanction letter for replacement of electrical equipments