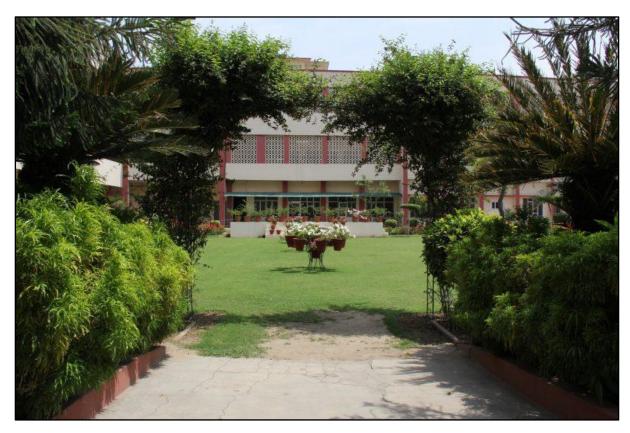

Landscaping with trees and plants: Landscaping at college campus is worth seeing and reflects aesthetic sense. The college has a canopy of trees and plants to make the environment pollution free inorder to safeguard the health of inmates. The lawns and threes provide shade and beautiful ambience. Utmost care is taken to develop and maintain green landscaping by trained gardener and supervisors. The college authorities are taking initiatives to make the campus paperless. Electronic gadgets are preferred to transfer and store official data and information. Library and examination centres are equipped with efficient softwares.

Landscaping

Landscaping

Landscaping

Landscaping

Landscaping

Landscaping

Pedestrian friendly Pathway

Pedestrian friendly Pathway