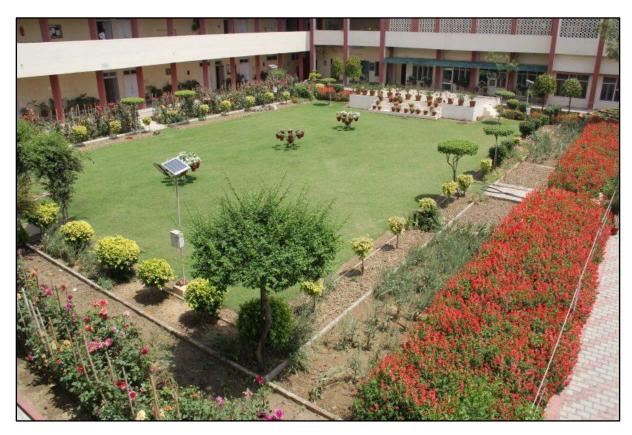

Landscaping with trees and plants: Landscaping at college campus is worth seeing and reflects aesthetic sense. The college has a canopy of trees and plants to make the environment pollution free inorder to safeguard the health of inmates. The lawns and threes provide shade and beautiful ambience. Utmost care is taken to develop and maintain green landscaping by trained gardener and supervisors. The college authorities are taking initiatives to make the campus paperless. Electronic gadgets are preferred to transfer and store official data and information. Library and examination centres are equipped with efficient softwares.

Landscaping

Landscaping

Landscaping

Landscaping

Landscaping

Landscaping

Pedestrian friendly Pathway

Pedestrian friendly Pathway