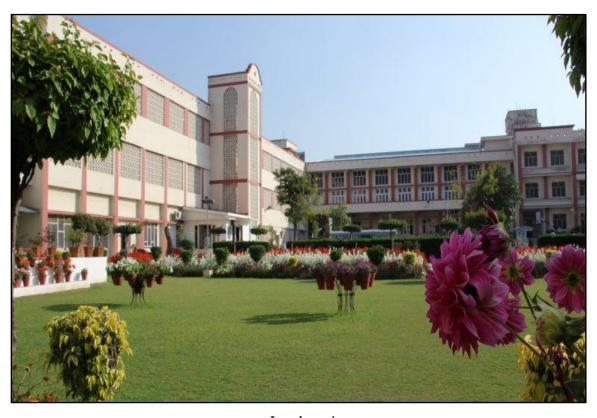

Landscaping with trees and plants: Landscaping at college campus is worth seeing and reflects aesthetic sense. The college has a canopy of trees and plants to make the environment pollution free inorder to safeguard the health of inmates. The lawns and threes provide shade and beautiful ambience. Utmost care is taken to develop and maintain green landscaping by trained gardener and supervisors. The college authorities are taking initiatives to make the campus paperless. Electronic gadgets are preferred to transfer and store official data and information. Library and examination centres are equipped with efficient softwares.

Landscaping

Landscaping

Landscaping

Landscaping

Landscaping

Landscaping

Pedestrian friendly Pathway

Pedestrian friendly Pathway