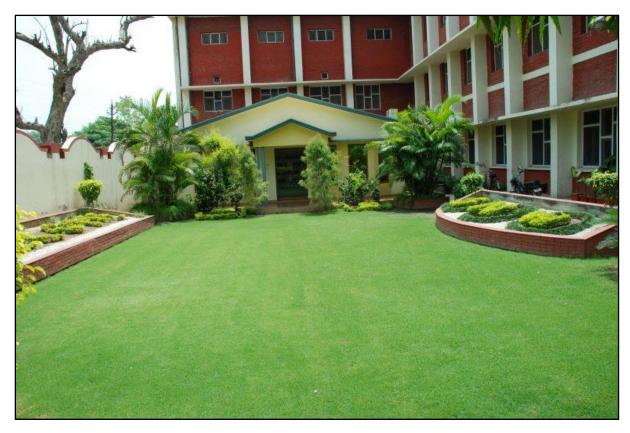

Landscaping with trees and plants: Landscaping at college campus is worth seeing and reflects aesthetic sense. The college has a canopy of trees and plants to make the environment pollution free inorder to safeguard the health of inmates. The lawns and threes provide shade and beautiful ambience. Utmost care is taken to develop and maintain green landscaping by trained gardener and supervisors. The college authorities are taking initiatives to make the campus paperless. Electronic gadgets are preferred to transfer and store official data and information. Library and examination centres are equipped with efficient softwares.

Landscaping

Landscaping

Landscaping

Landscaping

Landscaping

Landscaping

Pedestrian friendly Pathway

Pedestrian friendly Pathway