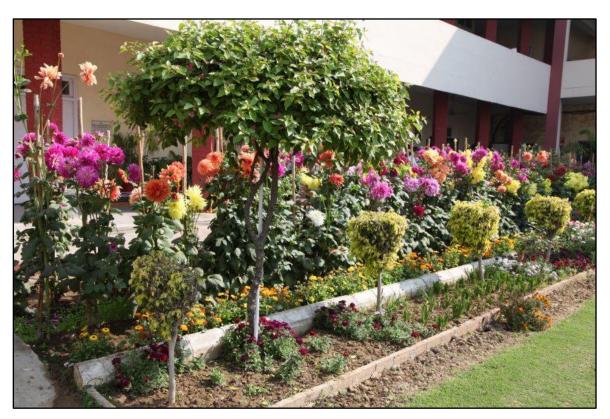

Landscaping with trees and plants: Landscaping at college campus is worth seeing and reflects aesthetic sense. The college has a canopy of trees and plants to make the environment pollution free inorder to safeguard the health of inmates. The lawns and threes provide shade and beautiful ambience. Utmost care is taken to develop and maintain green landscaping by trained gardener and supervisors. The college authorities are taking initiatives to make the campus paperless. Electronic gadgets are preferred to transfer and store official data and information. Library and examination centres are equipped with efficient softwares.

Landscaping

Landscaping

Landscaping

Landscaping

Landscaping

Landscaping

Pedestrian friendly Pathway

Pedestrian friendly Pathway