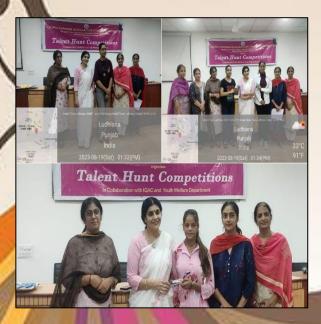

Dr.Shikha Bajaj 911513823 Mrs Yukti Khurana 946491054

Dr.Maneeta Kahlon

| n | 100        |     |                                                                                           |
|---|------------|-----|-------------------------------------------------------------------------------------------|
|   | Date       |     | Action Taken                                                                              |
|   | August 18, | -   | Inter class competition in Mehandi, Crochet, Knitting, Pakhi making, Phulkari, Bagh and   |
|   | 2023.      | 100 | Dasuti (Cross stitch) was organized Total 46 students from different streams participated |
|   |            |     | in the contest. The contest was being judged by Ms. Prabhjot Kaur, Associate Professor,   |
| ž | ï          | r   | Department of Punjabi and Mrs. Harpreet Kaur, Assistant Professor, Dept of Fine Arts.     |
| • | Link       | 2   | https://www.instagram.com/p/CwRg7TPR0F4/?igshid=MTc4MmM1YmI2Ng==                          |
| _ |            |     |                                                                                           |