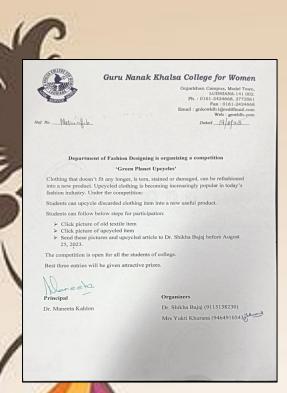

## **Green planet Upcycles Repurposing of old clothes**

| Y) | 101   |                                                                                         |
|----|-------|-----------------------------------------------------------------------------------------|
|    | Date  | Action Taken                                                                            |
|    |       | A competition for repurposing of old clothes was organised by the department. Eleven    |
|    | 2023. | Students participated in this activity based on the theme Green planet Upcycle and      |
|    |       | made beautiful and useful items by using old discarded clothes. Cushion covers, bags,   |
| 3  |       | kurta, dresses, table covers and decorative items were developed by upcycling discarded |
| 3  | 1000  | fabric pieces and old sarees. The items were evaluated by Mrs Shikha Kalra,             |
| B  | 2     | Professor Dept. of Home science.                                                        |
| ø  | Link  | https://www.facebook.com/gnwludhiana/posts/pfbid0M3keT629T67ydNKjfco3mec2Eo             |
|    |       | cditwohcVfgPqd6Y5z8uESKmQjnFLkhwnBaUWNl                                                 |
| 1  |       | https://www.instagram.com/p/Cwj3I6gx5Sj/?igshid=MTc4MmM1YmI2Ng==                        |