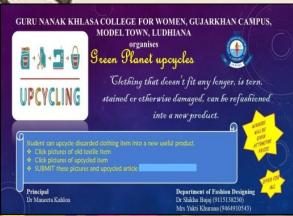

## **Green planet Upcycles Repurposing of old clothes**

| Y) | 101   |                                                                                         |
|----|-------|-----------------------------------------------------------------------------------------|
|    | Date  | Action Taken                                                                            |
|    |       | A competition for repurposing of old clothes was organised by the department. Eleven    |
|    | 2023. | Students participated in this activity based on the theme Green planet Upcycle and      |
|    |       | made beautiful and useful items by using old discarded clothes. Cushion covers, bags,   |
| 3  |       | kurta, dresses, table covers and decorative items were developed by upcycling discarded |
| 3  | 1000  | fabric pieces and old sarees. The items were evaluated by Mrs Shikha Kalra,             |
| B  | 2     | Professor Dept. of Home science.                                                        |
| ø  | Link  | https://www.facebook.com/gnwludhiana/posts/pfbid0M3keT629T67ydNKjfco3mec2Eo             |
|    |       | cditwohcVfgPqd6Y5z8uESKmQjnFLkhwnBaUWNl                                                 |
| 1  |       | https://www.instagram.com/p/Cwj3I6gx5Sj/?igshid=MTc4MmM1YmI2Ng==                        |