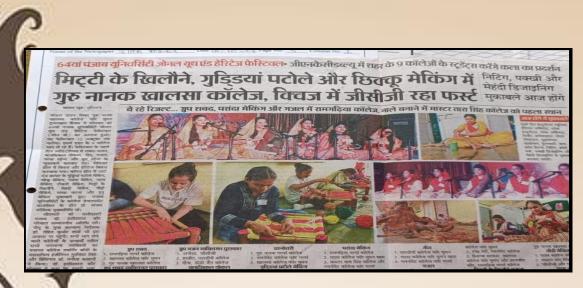

### 64th Panjab University Zonal Youth and Heritage Festival at GNKCW.

| Date             | Action Taken                                                       |
|------------------|--------------------------------------------------------------------|
| October 9, 2023. | 64th Panjab University Zonal Youth and Heritage Festival at GNKCW. |
|                  | Students from nine colleges participated in various items as       |
| Day 1            | Category 1 Category 2                                              |
| Day 1            | Guddian Patole Making     Mitti De Khidaune                        |
|                  | Chikku Making     Khiddo Making                                    |
|                  | Pranda Making     Peerhi Making                                    |
|                  | Naala Making     Rassa Vatna                                       |
|                  | Tokri Making     Eennu Making                                      |
|                  |                                                                    |
| Octoder 10,2023  | Category 3                                                         |
| D 0              | Phulkari                                                           |
| Day 2            | • Bagh                                                             |

# 4-day PU zonal youth fest begins at GNKCW

Nine Colleges From Dist Take Part In Various Contests

DEPARTMENT OF FASHION DESIGNING