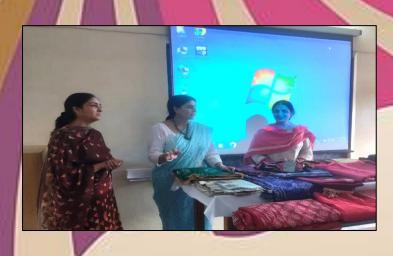

## **Celebration of National handloom day**

|        | Action taken                                                                |
|--------|-----------------------------------------------------------------------------|
| 07,    | Under the aegis of the Internal Quality Assurance Cell, the Department of   |
| AV III | Fashion Designing of the college celebrated National Handloom Day today     |
| 9 B    | at the college campus. National Handloom Day, observed on August 7,         |
|        | honors the handloom weavers of the country. During the activity, a display  |
|        | of handloom woven fabrics was arranged for the students. Dr Shikha Bajaj,   |
| , ,    | Assistant Professor in Fashion Designing, explained students about          |
|        | importance of the day explained about various traditional fabrics available |
|        | in India through a PowerPoint presentation. A short video of handloom       |
| 100    | weaving was also played for the students. Apart from this, staff members    |
|        | took pledge for using hand woven articles and promoting handloom sector.    |
|        | https://www.facebook.com/gnwludhiana/posts/pfbid02eY5nrRYoNDjhSB            |
|        | Q1UYXayDqO2J4J1F8PQiEDYTpqPjisi1wcCQ77QALR9eAxVDB11                         |
|        | https://www.instagram.com/p/CvrNLXxRzu_/?igshid=MTc4MmM1YmI2                |
|        | $N_{\underline{q}==}$                                                       |
|        | 07,                                                                         |