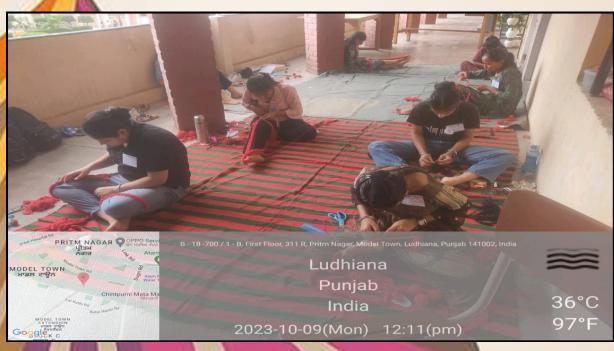

### 64th Panjab University Zonal Youth and Heritage Festival at GNKCW.

| Date             | Action Taken                                                       |
|------------------|--------------------------------------------------------------------|
| October 9, 2023. | 64th Panjab University Zonal Youth and Heritage Festival at GNKCW. |
|                  | Students from nine colleges participated in various items as       |
| Day 1            | Category 1 Category 2                                              |
| Day 1            | Guddian Patole Making     Mitti De Khidaune                        |
|                  | Chikku Making     Khiddo Making                                    |
|                  | Pranda Making     Peerhi Making                                    |
|                  | Naala Making     Rassa Vatna                                       |
|                  | Tokri Making     Eennu Making                                      |
|                  |                                                                    |
| Octoder 10,2023  | Category 3                                                         |
| D 0              | Phulkari                                                           |
| Day 2            | • Bagh                                                             |

DEPARTMENT OF FASHION DESIGNING

# 4-day PU zonal youth fest begins at GNKCW

Nine Colleges From Dist Take Part In Various Contests

DEPARTMENT OF FASHION DESIGNING