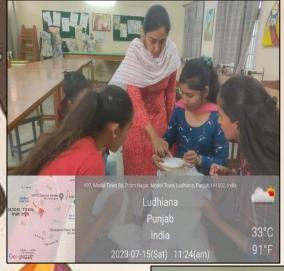

## **Workshop of skill development of students**

| 113           |                                                                              |  |  |  |
|---------------|------------------------------------------------------------------------------|--|--|--|
| Date          | Action taken                                                                 |  |  |  |
| July 15, 2023 | Under this, techniques of various embroidery stitches were demonstrated to   |  |  |  |
|               | 12 students. Dr Shikha Bajaj, Assistant Professor in Fashion Designing,      |  |  |  |
|               | explained students about the need of skill development for career            |  |  |  |
|               | enhancement. She mentioned that there were a variety of arts in the field of |  |  |  |
|               | designing which are very helpful in development of successful and lucrative  |  |  |  |
|               | careers. Students tried their hand on embroidery frames, enriched their      |  |  |  |
| \ 10          | knowledge about the art and its expression.                                  |  |  |  |
| Link          | https://www.facebook.com/gnwludhiana/posts/pfbid0cxzRSoT1C3FzowdVqi          |  |  |  |
|               | UZxhLrFBqi4Qb2vkyqBGBwyR7CebQ9jg5kZYr262HTrksVl                              |  |  |  |
|               | https://www.instagram.com/p/CuyrGfTRAuK/?igshid=YjgzMjc4YjcwZQ==             |  |  |  |