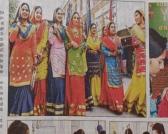

# Cultural events mark Day 2 of youth fest

# Traditional arts steal the show on Day 2 of PU youth festival It Took The Students Months to Learn & Prepare Cultural, Heritage Item