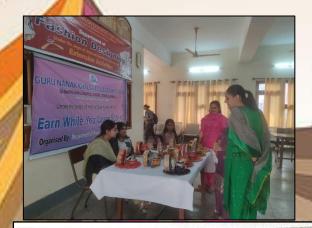

## of Mehandi application and Exhibition cum sale of karwa sets

| Date                | Action Taken                                                                 |
|---------------------|------------------------------------------------------------------------------|
| October 31, 2023 to | Actvities under Earn While You Learn marking Karwachauth celebration.        |
| November 1, 2023    |                                                                              |
|                     |                                                                              |
| Day 1               | Stalls of Mehandi application and cosmetics and nail accessories were set up |
|                     | by the students of Department of Home Science and Fashion Designing, in      |
|                     | collaboration with Women Development cell. 15 Students participated in the   |
|                     | activity.                                                                    |
| \ B                 |                                                                              |
| Day 2               | An exhibition cum sale of Karwa sets was setup by the students of Fashion    |
| 1 1                 | Designing. For this, students had decorated chhani, karwa and diya by using  |
|                     | fabrics and embellishments. 11 students participated in the activity.        |
| Link                | https://www.facebook.com/gnwludhiana/posts/pfbid0JLk96VfMLpUL7TMDr           |
|                     | TVFia9z1jFjhPpqcVgWAJsvFnDki54BXXi6Mam3U7PYxB52l                             |

# ਗੁਰੂ ਨਾਨਕ ਖ਼ਾਲਸਾ ਕਾਲਜ ਵਿਖੇ ਗਤੀਵਿਧੀਆਂ ਕਰਵਾਈਆਂ

ਦੁਆਰਾ ਕਰਵਾ ਸੈੱਟਾਂ ਦੀ ਪ੍ਰਦਰਸ਼ਨੀ ਤੇ ਵਿਕਰੀ ਯਤਨਾਂ ਦੀ ਸ਼ਲਾਘਾ ਕੀਤੀ।

ਲੁਧਿਆਣਾ, 1 ਨਵੰਬਰ (ਜਸਵਿੰਦਰ ਦੀ ਸਥਾਪਨਾ ਕੀਤੀ ਗਈ। ਇਸ ਲਈ ਸਿੰਘ)- ਗੁਰੂ ਨਾਨਕ ਖਾਲਸਾ ਕਾਲਜ ਦੀ ਵਿਦਿਆਰਥੀਆਂ ਨੇ ਕਪੜੇ ਤੇ ਸਜਾਵਟ ਦੀ 'ਅਰਨ ਵਾਈਲ ਯੂ ਲਰਨ' ਸਕੀਮ ਦੇ ਹਿੱਸੇ ਵਰਤੋਂ ਕਰਕੇ ਦੀਵੇ ਸਜਾਏ। ਕਾਲਜ ਪਿੰਸੀਪਲ ਵਜੋਂ, ਫੈਸ਼ਨ ਡਿਜ਼ਾਈਨਿੰਗ ਦੇ ਵਿਦਿਆਰਥੀਆਂ ਡਾ. ਮਨੀਤਾ ਕਾਹਲੋਂ ਨੇ ਵਿਦਿਆਰਥੀਆਂ ਦੇ

## जीएनकेसीडब्ल्यू में छात्राओं ने प्रदर्शनी लगाई

जासं, लुधियाना: गुरु नानक खालसा कालेज फार वूमेन (जीएनकेसीडब्ल्यू) गुजरखान कैंपस में बुधवार को अरन व्हेन यू लर्न गतिविधि का आयोजन किया गया। इसमें फैशन डिजाइनिंग की छात्राओं द्वारा करवा सेट की प्रदर्शनी लगाई गई। इसके लिए विद्यार्थियों ने कपड़े और साज-सज्जा का प्रयोग कर छानी, करवा और दीये को सजाया। प्रिंसिपल डा. मनीता काहलों ने छात्रों के प्रयासों की सराहना करते हुए कहा कि छात्रों में कौशल विकास के लिए ऐसी गतिविधियां अत्यंत महत्वपूर्ण हैं।

## Students earn while learning

As a part of 'Earn while you learn' scheme of Guru Nanak Khalsa College for Women, its fashion designing students set up an exhibition-cum-sale of 'karwa' sets. They decorated 'chhanis', and 'diyas' using fabrics and embellishments. The faculty members and students purchased karwa items for their fast. Principal Maneeta Kahlon appreciated the efforts of the students and said such activities are of utmost importance for skill development.

## अर्न वाइल यू लर्न के तहत लगाया स्टॉल

लुधियाना जीएनकेसीडब् ल्यू मॉडल टाउन में कॉलेज की अर्न वाइल यू लर्न योजना के तहत फैशन डिजाइनिंग के स्टूडेंट्स द्वारा करवा सेट की प्रदर्शनी सह बिक्री लगाई गई। स्टूडेंट्स ने कपड़े और साज-सज्जा का प्रयोग कर छानी, करवा और दिये को सजाया। फैकल्टी सदस्यों और विद्यार्थियों ने अपने व्रत के लिए करवा का सामान खरीदा। कॉलेज प्रिंसिपल डॉ. मनीता काहलों ने छात्रों के प्रयासों की सराहना करते हुए कहा कि छात्रों में कौशल विकास के लिए ऐसी गतिविधियां अत्यंत महत्वपूर्ण हैं।