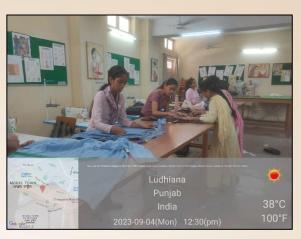

## > Stitching of cloth bags from old worn out clothes

| Date               | Action Taken                                                                         |
|--------------------|--------------------------------------------------------------------------------------|
| September 12, 2023 | Students of the Department of Fashion Designing stitched cloth bags from old,        |
|                    | worn-out clothes. The attempt was carried out in order to promote use of cloth bags, |

जीएनकेसीडब्ल्यू में कार्यक्रम में विद्यार्थियों की तरफ से तैयार किए बैग के साथ प्रिसिप डा . मनीता काहलों और कालेज स्टाफ के सदस्य® कालेज

## विद्यार्थियों ने पुराने फेंके कपड़ों से बनाए बैग

जागरण संवाददाता, लुधियानाः अंतरिक गुणवता अध्वासन सेल के तत्वावधान में गुरु नानक खालसा कालेज फार वूमेन के फैशन डिजाइनिंग विभाग की छात्राओं ने पुराने, घिसे-पिटे कपड़ों से बैग बनाए। यह प्रयास कपड़े के थैलों के उपयोग को बढ़ावा देने, एकल उपयोग प्लास्टिक के उपयोग को कम करने का संदेश देने के लिए किया गया। 12

छात्रों ने विभिन्न फेंके गए और घिसे— पिटे कपड़ों का उपयोग कर बैग बना दिए। इसमें शिक्षकों से टिप्स और मार्गदर्शन प्राप्त किया। यह गतिविधि 1 से 15 सितंबर तक मनाए जा रहे स्वच्छता पखवाड़ा के एक भाग के रूप में डा , शिखा बजाज और युवित युराना के मार्गदर्शन में आयोजित की गई थी। प्रिसिपल डा , मनिता काहलों ने छात्रों के प्रयासों की सराहना की।