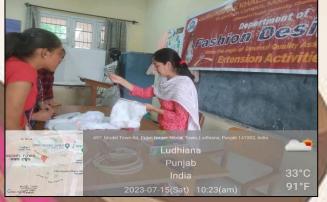

## **Workshop of skill development of students**

| 113           |                                                                              |  |  |  |
|---------------|------------------------------------------------------------------------------|--|--|--|
| Date          | Action taken                                                                 |  |  |  |
| July 15, 2023 | Under this, techniques of various embroidery stitches were demonstrated to   |  |  |  |
|               | 12 students. Dr Shikha Bajaj, Assistant Professor in Fashion Designing,      |  |  |  |
|               | explained students about the need of skill development for career            |  |  |  |
|               | enhancement. She mentioned that there were a variety of arts in the field of |  |  |  |
|               | designing which are very helpful in development of successful and lucrative  |  |  |  |
|               | careers. Students tried their hand on embroidery frames, enriched their      |  |  |  |
| \ 10          | knowledge about the art and its expression.                                  |  |  |  |
| Link          | https://www.facebook.com/gnwludhiana/posts/pfbid0cxzRSoT1C3FzowdVqi          |  |  |  |
|               | UZxhLrFBqi4Qb2vkyqBGBwyR7CebQ9jg5kZYr262HTrksVl                              |  |  |  |
|               | https://www.instagram.com/p/CuyrGfTRAuK/?igshid=YjgzMjc4YjcwZQ==             |  |  |  |