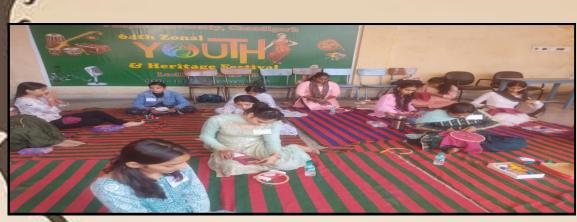

### 64th Panjab University Zonal Youth and Heritage Festival at GNKCW.

| Date             | Action Taken                                                       |
|------------------|--------------------------------------------------------------------|
| October 9, 2023. | 64th Panjab University Zonal Youth and Heritage Festival at GNKCW. |
|                  | Students from nine colleges participated in various items as       |
| Day 1            | Category 1 Category 2                                              |
| Day 1            | Guddian Patole Making     Mitti De Khidaune                        |
|                  | Chikku Making     Khiddo Making                                    |
|                  | Pranda Making     Peerhi Making                                    |
|                  | Naala Making     Rassa Vatna                                       |
|                  | Tokri Making     Eennu Making                                      |
|                  |                                                                    |
| Octoder 10,2023  | Category 3                                                         |
| D 0              | Phulkari                                                           |
| Day 2            | • Bagh                                                             |

DEPARTMENT OF FASHION DESIGNING