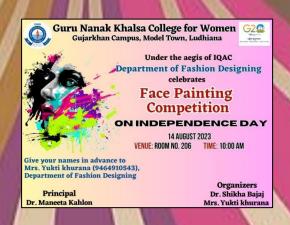

| d | race p     | ainun | g competition                                                             |
|---|------------|-------|---------------------------------------------------------------------------|
| 7 | Date //    |       | Action taken                                                              |
|   | August     | 14,   | Under the aegis of the Internal Quality assurance Cell, the Department of |
|   | 2023       |       | Fashion Designing, organized a face painting competition for the students |
|   |            |       | on the theme of Independence day. The activity was organized to spread    |
|   |            |       | the message of patriotism, feeling of love and devotion towards our       |
|   | 100        |       | country. Twelve students from various streams participated in the         |
| 7 | 1          |       | competition. The talent of the students was judged by Mrs Shikha Kalra,   |
| ä |            |       | Assistant Professor, Department of Home Science. The activity was         |
| i |            |       | organized by Dr Shikha Bajaj, Assistant Professor in Fashion Designing    |
| I | / Allen I  |       | and Mrs Yukti khurana, Assistant Professor in Fashion Designing.          |
|   | Link       | ш     | https://www.facebook.com/gnwludhiana/posts/pfbid033U8kzs7DSzVypcY         |
| 2 | 69 J. J. B | ш     | AZyHnb3BPEvjSYtj5Y4Tm3g9XJdAzQkuHPTjmvVz2IchHPm3ul                        |
|   | 300 II     | 11    | https://www.instagram.com/p/Cv_wd7CxwHd/?igshid_=MTc4MmM1YmI2             |
|   |            | #8    | Ng==                                                                      |

NOTICE

Department of Fashion Designing is organizing a Face Painting competition on the theme of Independence Day.

Date: 14 August 2023 Time: 10AM Venue: Room No-206

Those who wish to participate please give your names to the teacher in the department of Eastion Designing