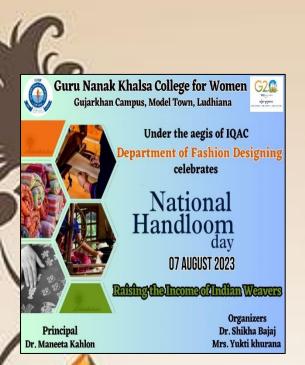

## **Celebration of National handloom day**

|        | Action taken                                                                |
|--------|-----------------------------------------------------------------------------|
| 07,    | Under the aegis of the Internal Quality Assurance Cell, the Department of   |
| AV III | Fashion Designing of the college celebrated National Handloom Day today     |
| 9 B    | at the college campus. National Handloom Day, observed on August 7,         |
|        | honors the handloom weavers of the country. During the activity, a display  |
|        | of handloom woven fabrics was arranged for the students. Dr Shikha Bajaj,   |
| , ,    | Assistant Professor in Fashion Designing, explained students about          |
|        | importance of the day explained about various traditional fabrics available |
|        | in India through a PowerPoint presentation. A short video of handloom       |
| 100    | weaving was also played for the students. Apart from this, staff members    |
|        | took pledge for using hand woven articles and promoting handloom sector.    |
|        | https://www.facebook.com/gnwludhiana/posts/pfbid02eY5nrRYoNDjhSB            |
|        | Q1UYXayDqO2J4J1F8PQiEDYTpqPjisi1wcCQ77QALR9eAxVDB11                         |
|        | https://www.instagram.com/p/CvrNLXxRzu_/?igshid=MTc4MmM1YmI2                |
|        | $N_{\underline{q}==}$                                                       |
|        | 07,                                                                         |