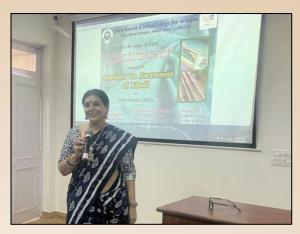

## Khadi awareness seminar

| Date             | Action Taken                                                                                                                                                                  |
|------------------|-------------------------------------------------------------------------------------------------------------------------------------------------------------------------------|
| October 27, 2023 | A seminar to raise awareness about Khadi, Handloom & other products was conducted. A video was shown by Dr. Shikha Bajaj to make people aware about the khadi making process. |
|                  | An e-pledge was also taken by the teachers to use & promote this beautiful art work.                                                                                          |
| Link             | https://www.facebook.com/ginwhydhiana/posts/pfbid02YsdJgEAfDwrvMwZRgs86Vm4AtbDxjLsYCUrLxTQ5kNxn6a77EDTMC8hjQTe2qJCdl                                                          |

## खादी उत्पादों के उपयोग का लिया संकल्प

लुधियाना आंतरिक गुणवत्ता आश्वासन सेल के तत्वावधान में गृह नानक खालसा कॉलेज फॉर वुमन मॉडल टाउन के फैशन डिजाइनिंग विभाग और एनएसएस इकाई ने खादी, हथकरघा और अन्य स्थानीय उत्पादों के बारे में जागरुकता बढाने व आत्मनिर्भर भारत अभियान को बढावा देने के लिए सेमिनार करवाया गया। यह गतिविधि यूजीसी ने 2 से 31 अक्टूबर तक मनाए जाने वाले खादी महोत्सव के भाग के रूप में करवाई गई। डॉ. शिखा बजाज ने वीडियो की मदद से खादी बनाने के बारे में बताया। साथ ही खादी, हथकरघा, हस्तशिल्प और ग्रामोद्योग के उपयोग को बढ़ावा दिया। कॉलेज के शिक्षकों ने खादी उत्पादों का उपयोग करने का संकल्प लिया। प्रिंसिपल डॉ. मनीता काहलों ने खूबसूत भारतीय शिल्प की सुंदरता की सराहना की।

# ਗੁਰੂ ਨਾਨਕ ਖ਼ਾਲਸਾ ਕਾਲਜ ਫਾਰ ਵੁਮੈਨ ਵਿਖੇ ਖਾਦੀ ਜਾਗਰੂਕਤਾ ਸੈਮੀਨਾਰ

ਦੁਆਰਾ 2 ਅਕਤੂਬਰ ਤੋਂ 31 ਅਕਤੂਬਰ ਸਾਰਿਆਂ ਨੂੰ ਪ੍ਰੇਰਿਤ ਕੀਤਾ।

ਲੁਧਿਆਣਾ, 27 ਅਕਤੂਬਰ ਤੱਕ ਮਨਾਏ ਜਾਣ ਵਾਲੇ 'ਖਾਦੀ (ਜਸਵਿੰਦਰ ਸਿੰਘ)-ਇੰਟਰਨਲ ਕੁਆਲਿਟੀ ਮਹੋਤਸਵ'ਦੇ ਹਿੱਸੇ ਵਜੋਂ ਆਯੋਜਿਤ ਕੀਤੀ ਅਸ਼ੋਰੈਂਸ ਸੈੱਲ ਦੀ ਅਗਵਾਈ ਹੇਠ ਗੁਰੂ ਗਈ ਸੀ। ਡਾ. ਸ਼ਿਖਾ ਬਜਾਜ ਨੇ ਇਕ ਨਾਨਕ ਖ਼ਾਲਸਾ ਕਾਲਜ ਫ਼ਾਰ ਵੂਮੈਨ ਵੀਡੀਓ ਦੀ ਮਦਦ ਨਾਲ ਖਾਦੀ ਬਣਾਉਣ ਮਾਡਲ ਟਾਊਨ ਲੁਧਿਆਣਾ ਦੇ ਫੈਸ਼ਨ ਬਾਰੇ ਦੱਸਿਆ ਅਤੇ ਖਾਦੀ, ਹੈਡਲੂਮ, ਡਿਜ਼ਾਈਨਿੰਗ ਵਿਭਾਗ ਤੇ ਐਨਐਸਐਸ ਹੈਡੀਕ੍ਰਾਫਟ ਤੇ ਗ੍ਰਾਮੀਣ ਉਦਯੋਗਾਂ ਦੀ ਯੂਨਿਟ ਨੇ ਖਾਦੀ, ਹੈਂਡਲੂਮ ਤੇ ਹੋਰ ਵਰਤੋਂ ਨੂੰ ਉਤਸ਼ਾਹਿਤ ਕੀਤਾ। ਕਾਲਜ ਦੇ ਸੰਬਾਨਕ ਉਤਪਾਦਾਂ ਬਾਰੇ ਜਾਗਰੂਕਤਾ ਅਧਿਆਪਕਾਂ ਨੇ ਖਾਦੀ ਉਤਪਾਦਾਂ ਦੀ ਪੈਦਾ ਕਰਨ ਅਤੇ 'ਆਤਮ ਨਿਰਭਰ ਵਰਤੋਂ ਕਰਨ ਦਾ ਪ੍ਰਣ ਲਿਆ। ਕਾਲਜ ਭਾਰਤ ਅਭਿਆਨ' ਨੂੰ ਉਤਸ਼ਾਹਿਤ ਕਰਨ ਪ੍ਰਿੰਸੀਪਲ ਡਾ. ਮਨੀਤਾ ਕਾਹਲੋਂ ਨੇ ਸੁੰਦਰ ਲਈ ਇਕ ਸੈਮੀਨਾਰ ਦਾ ਆਯੋਜਨ ਭਾਰਤੀ ਸ਼ਿਲਪਕਾਰੀ ਦੀ ਸ਼ਲਾਘਾ ਕੀਤੀ ਕੀਤਾ। ਇਹ ਗਤੀਵਿਧੀ ਯੂ. ਜੀ. ਸੀ. ਤੇ ਖਾਦੀ ਉਤਪਾਦਾਂ ਦੀ ਵਰਤੋਂ ਕਰਨ ਲਈ