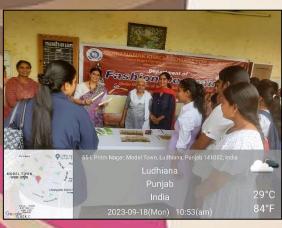

## Celebration of Bamboo day

| Date          | Action Taken                                                                  |  |
|---------------|-------------------------------------------------------------------------------|--|
| September 18, | World Bamboo day was celebrated by Department of Fashion Designing. To        |  |
| 2023.         | mark this day, a sapling of bamboo was planted in college campus. Also, an    |  |
| 7//           | exhibition cum sale of items made with bamboo was set up for faculty and      |  |
|               | students of college by 'Maa Durga trust'. Exhibition was liked and by all and |  |
|               | items like bamboo toothbrush, comb, mishri toffees were sold very quickly. Dr |  |
|               | Shikha Bajaj, Assistant Professor in Fashion Designing, mentioned that bamboo |  |
|               | was a sustainable fibre and a variety of products can be made by using this   |  |
|               | including textile goods, household items.                                     |  |
| Link          | https://www.instagram.com/p/CxXU3BCxR6B/?igshid=MTc4MmM1YmI2Ng==              |  |