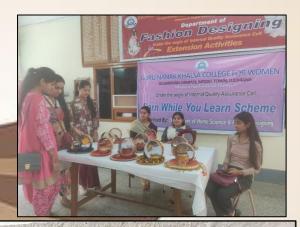

## of Mehandi application and Exhibition cum sale of karwa sets

| Date                | Action Taken                                                                 |
|---------------------|------------------------------------------------------------------------------|
| October 31, 2023 to | Actvities under Earn While You Learn marking Karwachauth celebration.        |
| November 1, 2023    |                                                                              |
|                     |                                                                              |
| Day 1               | Stalls of Mehandi application and cosmetics and nail accessories were set up |
|                     | by the students of Department of Home Science and Fashion Designing, in      |
|                     | collaboration with Women Development cell. 15 Students participated in the   |
|                     | activity.                                                                    |
| \ B                 |                                                                              |
| Day 2               | An exhibition cum sale of Karwa sets was setup by the students of Fashion    |
| 1 1                 | Designing. For this, students had decorated chhani, karwa and diya by using  |
|                     | fabrics and embellishments. 11 students participated in the activity.        |
| Link                | https://www.facebook.com/gnwludhiana/posts/pfbid0JLk96VfMLpUL7TMDr           |
|                     | TVFia9z1jFjhPpqcVgWAJsvFnDki54BXXi6Mam3U7PYxB52l                             |

# ਗੁਰੂ ਨਾਨਕ ਖ਼ਾਲਸਾ ਕਾਲਜ ਵਿਖੇ ਗਤੀਵਿਧੀਆਂ ਕਰਵਾਈਆਂ

ਦੁਆਰਾ ਕਰਵਾ ਸੈੱਟਾਂ ਦੀ ਪ੍ਰਦਰਸ਼ਨੀ ਤੇ ਵਿਕਰੀ ਯਤਨਾਂ ਦੀ ਸ਼ਲਾਘਾ ਕੀਤੀ।

ਲੁਧਿਆਣਾ, 1 ਨਵੰਬਰ (ਜਸਵਿੰਦਰ ਦੀ ਸਥਾਪਨਾ ਕੀਤੀ ਗਈ। ਇਸ ਲਈ ਸਿੰਘ)- ਗੁਰੂ ਨਾਨਕ ਖਾਲਸਾ ਕਾਲਜ ਦੀ ਵਿਦਿਆਰਥੀਆਂ ਨੇ ਕਪੜੇ ਤੇ ਸਜਾਵਟ ਦੀ 'ਅਰਨ ਵਾਈਲ ਯੂ ਲਰਨ' ਸਕੀਮ ਦੇ ਹਿੱਸੇ ਵਰਤੋਂ ਕਰਕੇ ਦੀਵੇ ਸਜਾਏ। ਕਾਲਜ ਪਿੰਸੀਪਲ ਵਜੋਂ, ਫੈਸ਼ਨ ਡਿਜ਼ਾਈਨਿੰਗ ਦੇ ਵਿਦਿਆਰਥੀਆਂ ਡਾ. ਮਨੀਤਾ ਕਾਹਲੋਂ ਨੇ ਵਿਦਿਆਰਥੀਆਂ ਦੇ

## जीएनकेसीडब्ल्यू में छात्राओं ने प्रदर्शनी लगाई

जासं, लुधियाना: गुरु नानक खालसा कालेज फार वूमेन (जीएनकेसीडब्ल्यू) गुजरखान कैंपस में बुधवार को अरन व्हेन यू लर्न गतिविधि का आयोजन किया गया। इसमें फैशन डिजाइनिंग की छात्राओं द्वारा करवा सेट की प्रदर्शनी लगाई गई। इसके लिए विद्यार्थियों ने कपड़े और साज-सज्जा का प्रयोग कर छानी, करवा और दीये को सजाया। प्रिंसिपल डा. मनीता काहलों ने छात्रों के प्रयासों की सराहना करते हुए कहा कि छात्रों में कौशल विकास के लिए ऐसी गतिविधियां अत्यंत महत्वपूर्ण हैं।

## Students earn while learning

As a part of 'Earn while you learn' scheme of Guru Nanak Khalsa College for Women, its fashion designing students set up an exhibition-cum-sale of 'karwa' sets. They decorated 'chhanis', and 'diyas' using fabrics and embellishments. The faculty members and students purchased karwa items for their fast. Principal Maneeta Kahlon appreciated the efforts of the students and said such activities are of utmost importance for skill development.

## अर्न वाइल यू लर्न के तहत लगाया स्टॉल

लुधियाना जीएनकेसीडब् ल्यू मॉडल टाउन में कॉलेज की अर्न वाइल यू लर्न योजना के तहत फैशन डिजाइनिंग के स्टूडेंट्स द्वारा करवा सेट की प्रदर्शनी सह बिक्री लगाई गई। स्टूडेंट्स ने कपड़े और साज-सज्जा का प्रयोग कर छानी, करवा और दिये को सजाया। फैकल्टी सदस्यों और विद्यार्थियों ने अपने व्रत के लिए करवा का सामान खरीदा। कॉलेज प्रिंसिपल डॉ. मनीता काहलों ने छात्रों के प्रयासों की सराहना करते हुए कहा कि छात्रों में कौशल विकास के लिए ऐसी गतिविधियां अत्यंत महत्वपूर्ण हैं।