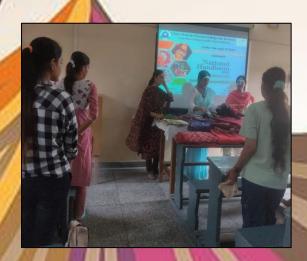

## **Celebration of National handloom day**

|        | Action taken                                                                |
|--------|-----------------------------------------------------------------------------|
| 07,    | Under the aegis of the Internal Quality Assurance Cell, the Department of   |
| AV III | Fashion Designing of the college celebrated National Handloom Day today     |
| 9 B    | at the college campus. National Handloom Day, observed on August 7,         |
|        | honors the handloom weavers of the country. During the activity, a display  |
|        | of handloom woven fabrics was arranged for the students. Dr Shikha Bajaj,   |
| , ,    | Assistant Professor in Fashion Designing, explained students about          |
|        | importance of the day explained about various traditional fabrics available |
|        | in India through a PowerPoint presentation. A short video of handloom       |
| 100    | weaving was also played for the students. Apart from this, staff members    |
|        | took pledge for using hand woven articles and promoting handloom sector.    |
|        | https://www.facebook.com/gnwludhiana/posts/pfbid02eY5nrRYoNDjhSB            |
|        | Q1UYXayDqO2J4J1F8PQiEDYTpqPjisi1wcCQ77QALR9eAxVDB11                         |
|        | https://www.instagram.com/p/CvrNLXxRzu_/?igshid=MTc4MmM1YmI2                |
|        | $N_{\underline{q}==}$                                                       |
|        | 07,                                                                         |