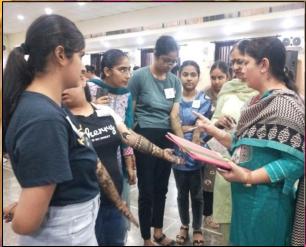

## **Green planet Upcycles Repurposing of old clothes**

| Y) | 101   |                                                                                         |
|----|-------|-----------------------------------------------------------------------------------------|
|    | Date  | Action Taken                                                                            |
|    |       | A competition for repurposing of old clothes was organised by the department. Eleven    |
|    | 2023. | Students participated in this activity based on the theme Green planet Upcycle and      |
|    |       | made beautiful and useful items by using old discarded clothes. Cushion covers, bags,   |
| 3  |       | kurta, dresses, table covers and decorative items were developed by upcycling discarded |
| 3  | 1000  | fabric pieces and old sarees. The items were evaluated by Mrs Shikha Kalra,             |
| B  | 2     | Professor Dept. of Home science.                                                        |
| ø  | Link  | https://www.facebook.com/gnwludhiana/posts/pfbid0M3keT629T67ydNKjfco3mec2Eo             |
|    |       | cditwohcVfgPqd6Y5z8uESKmQjnFLkhwnBaUWNl                                                 |
| 1  |       | https://www.instagram.com/p/Cwj3I6gx5Sj/?igshid=MTc4MmM1YmI2Ng==                        |