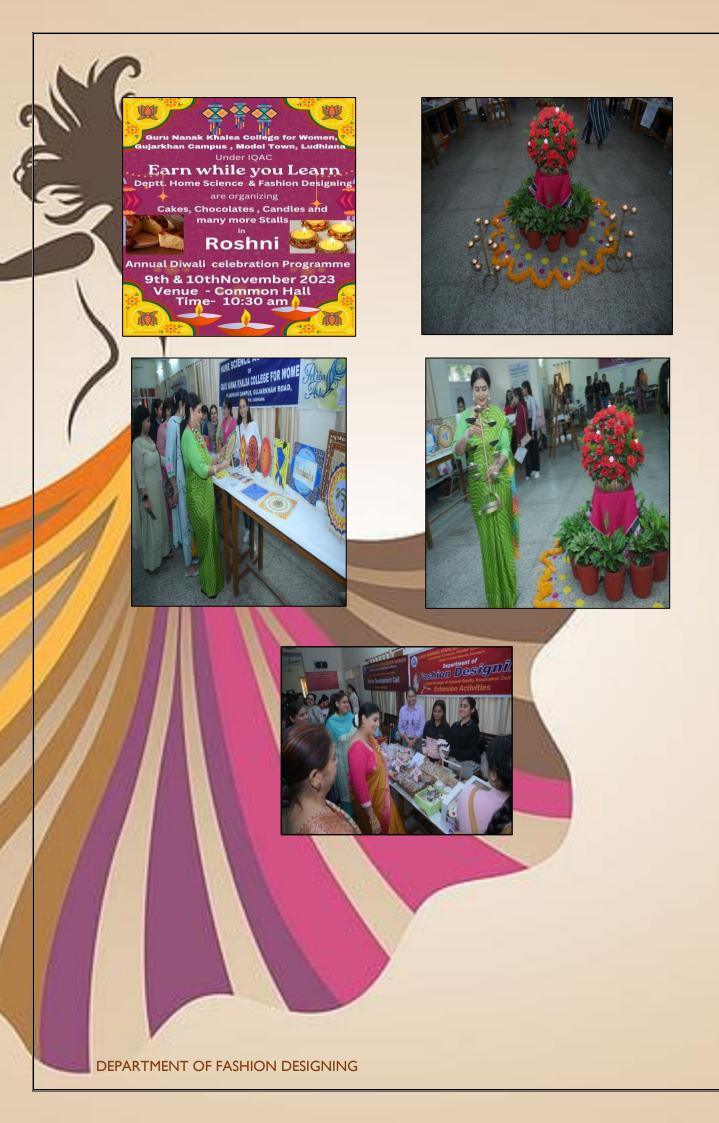

## > Candle making workshop

| Date             | Action Taken                                                                                                                                                                                                                                                                                                                                                                                                                                                                                                                                                                                                                                                                                                                                                                                                                                             |
|------------------|----------------------------------------------------------------------------------------------------------------------------------------------------------------------------------------------------------------------------------------------------------------------------------------------------------------------------------------------------------------------------------------------------------------------------------------------------------------------------------------------------------------------------------------------------------------------------------------------------------------------------------------------------------------------------------------------------------------------------------------------------------------------------------------------------------------------------------------------------------|
| October 21,2023. | The Department of Fashion Designing organized a candle making workshop for students of both the departments. During the workshop, various candle decoration techniques were demonstrated and students followed the procedure for creating beautiful designs. Attractive candles were made by using traditional gotta, beads, old CDs, pom poms, paper art, and cardboards.18 students participated in this workshop and made beautiful candles. The activity was conducted under the guidance of Mrs. Shikha Kalra, Dr. Shikha Bajaj, Mrs. Amarpreet and Mrs. Yukti.  Principal Dr. Maneeta Kahlon appreciated the efforts and creativity of students. She encouraged setting up of stalls of candles as a part of 'Earn while You Learn' scheme during the Diwali exhibition cum sale to be organized on November 9 and 10, 2023 on the college campus. |
| Link             | https://www.facebook.com/gnwludhiana/posts/pfbid0hgBVH3LQ54erTVVoV<br>AC9n8ufsCtpredcqwnkeZd2BChuDSyiLp1Cas7sbAvyJPgRl                                                                                                                                                                                                                                                                                                                                                                                                                                                                                                                                                                                                                                                                                                                                   |

## **GNKCW**

Under the aegis of the Internal Quality Assurance Cell, the Department of Home Science and Fashion Designing of GNKCW organised a candle-making workshop for students of both departments. During the workshop, various candle decoration techniques were demonstrated and students followed the procedure to create beautiful designs. Attractive candles were made by using traditional 'gotta', beads, old CDs, paper art, and cardboards. Eighteen students participated in the workshop, which was conducted under the guidance of Shikha Kalra and Dr Shikha Bajaj. College principal Dr Maneeta Kahlon appreciated the efforts and creativity of the students. She encouraged setting up of stalls of candles as a part of 'Earn while You Learn' scheme during the Diwali exhibition-cum-sale, which would be organised on November 9-10 on the college campus.