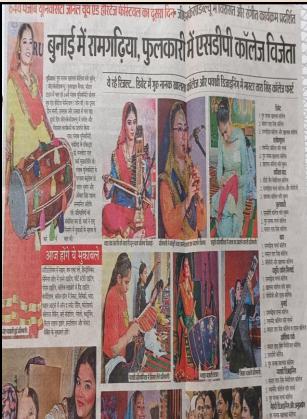

### 64th Panjab University Zonal Youth and Heritage Festival at GNKCW.

| Date             | Action Taken                                                       |
|------------------|--------------------------------------------------------------------|
| October 9, 2023. | 64th Panjab University Zonal Youth and Heritage Festival at GNKCW. |
|                  | Students from nine colleges participated in various items as       |
| Day 1            | Category 1 Category 2                                              |
| Day 1            | Guddian Patole Making     Mitti De Khidaune                        |
|                  | Chikku Making     Khiddo Making                                    |
|                  | Pranda Making     Peerhi Making                                    |
|                  | Naala Making     Rassa Vatna                                       |
|                  | Tokri Making     Eennu Making                                      |
|                  |                                                                    |
| Octoder 10,2023  | Category 3                                                         |
| D 0              | Phulkari                                                           |
| Day 2            | • Bagh                                                             |

# 4-day PU zonal youth fest begins at GNKCW

Nine Colleges From Dist Take Part In Various Contests

DEPARTMENT OF FASHION DESIGNING

# Cultural events mark Day 2 of youth fest

# Traditional arts steal the show on Day 2 of PU youth festival It Took The Students Months to Learn & Prepare Cultural, Heritage Item