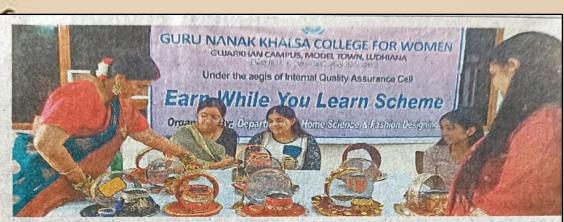

## of Mehandi application and Exhibition cum sale of karwa sets

| Date                | Action Taken                                                                 |
|---------------------|------------------------------------------------------------------------------|
| October 31, 2023 to | Actvities under Earn While You Learn marking Karwachauth celebration.        |
| November 1, 2023    |                                                                              |
|                     |                                                                              |
| Day 1               | Stalls of Mehandi application and cosmetics and nail accessories were set up |
|                     | by the students of Department of Home Science and Fashion Designing, in      |
|                     | collaboration with Women Development cell. 15 Students participated in the   |
|                     | activity.                                                                    |
| \ B                 |                                                                              |
| Day 2               | An exhibition cum sale of Karwa sets was setup by the students of Fashion    |
| 1 1                 | Designing. For this, students had decorated chhani, karwa and diya by using  |
|                     | fabrics and embellishments. 11 students participated in the activity.        |
| Link                | https://www.facebook.com/gnwludhiana/posts/pfbid0JLk96VfMLpUL7TMDr           |
|                     | TVFia9z1jFjhPpqcVgWAJsvFnDki54BXXi6Mam3U7PYxB52l                             |

# ਗੁਰੂ ਨਾਨਕ ਖ਼ਾਲਸਾ ਕਾਲਜ ਵਿਖੇ ਗਤੀਵਿਧੀਆਂ ਕਰਵਾਈਆਂ

ਦੁਆਰਾ ਕਰਵਾ ਸੈੱਟਾਂ ਦੀ ਪ੍ਰਦਰਸ਼ਨੀ ਤੇ ਵਿਕਰੀ ਯਤਨਾਂ ਦੀ ਸ਼ਲਾਘਾ ਕੀਤੀ।

ਲੁਧਿਆਣਾ, 1 ਨਵੰਬਰ (ਜਸਵਿੰਦਰ ਦੀ ਸਥਾਪਨਾ ਕੀਤੀ ਗਈ। ਇਸ ਲਈ ਸਿੰਘ)- ਗੁਰੂ ਨਾਨਕ ਖਾਲਸਾ ਕਾਲਜ ਦੀ ਵਿਦਿਆਰਥੀਆਂ ਨੇ ਕਪੜੇ ਤੇ ਸਜਾਵਟ ਦੀ 'ਅਰਨ ਵਾਈਲ ਯੂ ਲਰਨ' ਸਕੀਮ ਦੇ ਹਿੱਸੇ ਵਰਤੋਂ ਕਰਕੇ ਦੀਵੇ ਸਜਾਏ। ਕਾਲਜ ਪਿੰਸੀਪਲ ਵਜੋਂ, ਫੈਸ਼ਨ ਡਿਜ਼ਾਈਨਿੰਗ ਦੇ ਵਿਦਿਆਰਥੀਆਂ ਡਾ. ਮਨੀਤਾ ਕਾਹਲੋਂ ਨੇ ਵਿਦਿਆਰਥੀਆਂ ਦੇ

## जीएनकेसीडब्ल्यू में छात्राओं ने प्रदर्शनी लगाई

जासं, लुधियाना: गुरु नानक खालसा कालेज फार वूमेन (जीएनकेसीडब्ल्यू) गुजरखान कैंपस में बुधवार को अरन व्हेन यू लर्न गतिविधि का आयोजन किया गया। इसमें फैशन डिजाइनिंग की छात्राओं द्वारा करवा सेट की प्रदर्शनी लगाई गई। इसके लिए विद्यार्थियों ने कपड़े और साज-सज्जा का प्रयोग कर छानी, करवा और दीये को सजाया। प्रिंसिपल डा. मनीता काहलों ने छात्रों के प्रयासों की सराहना करते हुए कहा कि छात्रों में कौशल विकास के लिए ऐसी गतिविधियां अत्यंत महत्वपूर्ण हैं।

## Students earn while learning

As a part of 'Earn while you learn' scheme of Guru Nanak Khalsa College for Women, its fashion designing students set up an exhibition-cum-sale of 'karwa' sets. They decorated 'chhanis', and 'diyas' using fabrics and embellishments. The faculty members and students purchased karwa items for their fast. Principal Maneeta Kahlon appreciated the efforts of the students and said such activities are of utmost importance for skill development.

## अर्न वाइल यू लर्न के तहत लगाया स्टॉल

लुधियाना जीएनकेसीडब् ल्यू मॉडल टाउन में कॉलेज की अर्न वाइल यू लर्न योजना के तहत फैशन डिजाइनिंग के स्टूडेंट्स द्वारा करवा सेट की प्रदर्शनी सह बिक्री लगाई गई। स्टूडेंट्स ने कपड़े और साज-सज्जा का प्रयोग कर छानी, करवा और दिये को सजाया। फैकल्टी सदस्यों और विद्यार्थियों ने अपने व्रत के लिए करवा का सामान खरीदा। कॉलेज प्रिंसिपल डॉ. मनीता काहलों ने छात्रों के प्रयासों की सराहना करते हुए कहा कि छात्रों में कौशल विकास के लिए ऐसी गतिविधियां अत्यंत महत्वपूर्ण हैं।