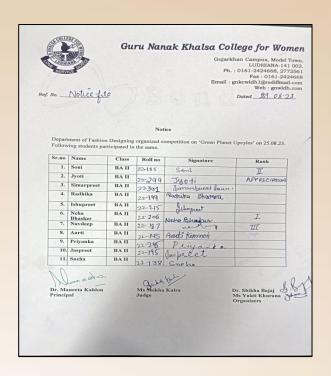

## **Green planet Upcycles Repurposing of old clothes**

| Y) | 101   |                                                                                         |
|----|-------|-----------------------------------------------------------------------------------------|
|    | Date  | Action Taken                                                                            |
|    |       | A competition for repurposing of old clothes was organised by the department. Eleven    |
|    | 2023. | Students participated in this activity based on the theme Green planet Upcycle and      |
|    |       | made beautiful and useful items by using old discarded clothes. Cushion covers, bags,   |
| 3  |       | kurta, dresses, table covers and decorative items were developed by upcycling discarded |
| 3  | 1000  | fabric pieces and old sarees. The items were evaluated by Mrs Shikha Kalra,             |
| B  | 2     | Professor Dept. of Home science.                                                        |
| ø  | Link  | https://www.facebook.com/gnwludhiana/posts/pfbid0M3keT629T67ydNKjfco3mec2Eo             |
|    |       | cditwohcVfgPqd6Y5z8uESKmQjnFLkhwnBaUWNl                                                 |
| 1  |       | https://www.instagram.com/p/Cwj3I6gx5Sj/?igshid=MTc4MmM1YmI2Ng==                        |