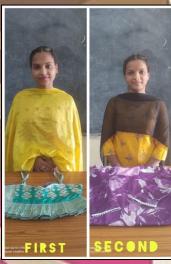

## **Green planet Upcycles Repurposing of old clothes**

| Y) | 101   |                                                                                         |
|----|-------|-----------------------------------------------------------------------------------------|
|    | Date  | Action Taken                                                                            |
|    |       | A competition for repurposing of old clothes was organised by the department. Eleven    |
|    | 2023. | Students participated in this activity based on the theme Green planet Upcycle and      |
|    |       | made beautiful and useful items by using old discarded clothes. Cushion covers, bags,   |
| 3  |       | kurta, dresses, table covers and decorative items were developed by upcycling discarded |
| 3  | 1000  | fabric pieces and old sarees. The items were evaluated by Mrs Shikha Kalra,             |
| B  | 2     | Professor Dept. of Home science.                                                        |
| ø  | Link  | https://www.facebook.com/gnwludhiana/posts/pfbid0M3keT629T67ydNKjfco3mec2Eo             |
|    |       | cditwohcVfgPqd6Y5z8uESKmQjnFLkhwnBaUWNl                                                 |
| 1  |       | https://www.instagram.com/p/Cwj3I6gx5Sj/?igshid=MTc4MmM1YmI2Ng==                        |