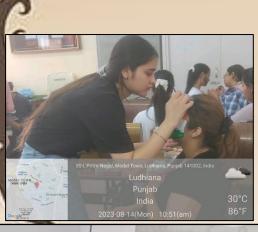

Dr.Shikha Bajaj 911513823 Mrs Yukti Khurana 946491054

Dr.Maneeta Kahlon

| n | 100        |     |                                                                                           |
|---|------------|-----|-------------------------------------------------------------------------------------------|
|   | Date       |     | Action Taken                                                                              |
|   | August 18, | -   | Inter class competition in Mehandi, Crochet, Knitting, Pakhi making, Phulkari, Bagh and   |
|   | 2023.      | 100 | Dasuti (Cross stitch) was organized Total 46 students from different streams participated |
|   |            |     | in the contest. The contest was being judged by Ms. Prabhjot Kaur, Associate Professor,   |
| ž | ï          | r   | Department of Punjabi and Mrs. Harpreet Kaur, Assistant Professor, Dept of Fine Arts.     |
| • | Link       | 2   | https://www.instagram.com/p/CwRg7TPR0F4/?igshid=MTc4MmM1YmI2Ng==                          |
| _ |            |     |                                                                                           |