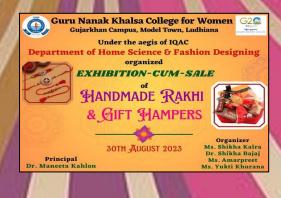

## **Exhibition-cum-sale of Handmade Rakhis and Gift Hampers**

| á | Date       | Action Taken                                                                                |  |
|---|------------|---------------------------------------------------------------------------------------------|--|
| 9 | August 30, | An activity on Exhibition and sale of Handmade Rakhi and Gift Hampers for the               |  |
| g | 2023.      | students and Faculty was organised under "Earn While You Learn" programme on                |  |
| / | 1000       | August 30,2023.15 Students participated in it. The exhibition successfully captured the     |  |
| ò | 100        | essence of Raksha Bandhan and the significance of celebrating it through handmade           |  |
| Z | 2011 11    | creations. It not only allowed students to showcase their talents but also fostered a sense |  |
| Ô |            | of community and cultural appreciation within the college.                                  |  |
| 1 | Link       | https://www.facebook.com/gnwludhiana/posts/pfbid022R1XcjYUZ4PuDG7zhmf8z8H                   |  |
| ٩ |            | KSfwKChRhFe9jfG5CP4gXcpAWMS1ahen9EgEzmY6Al                                                  |  |
|   | 7 200      |                                                                                             |  |