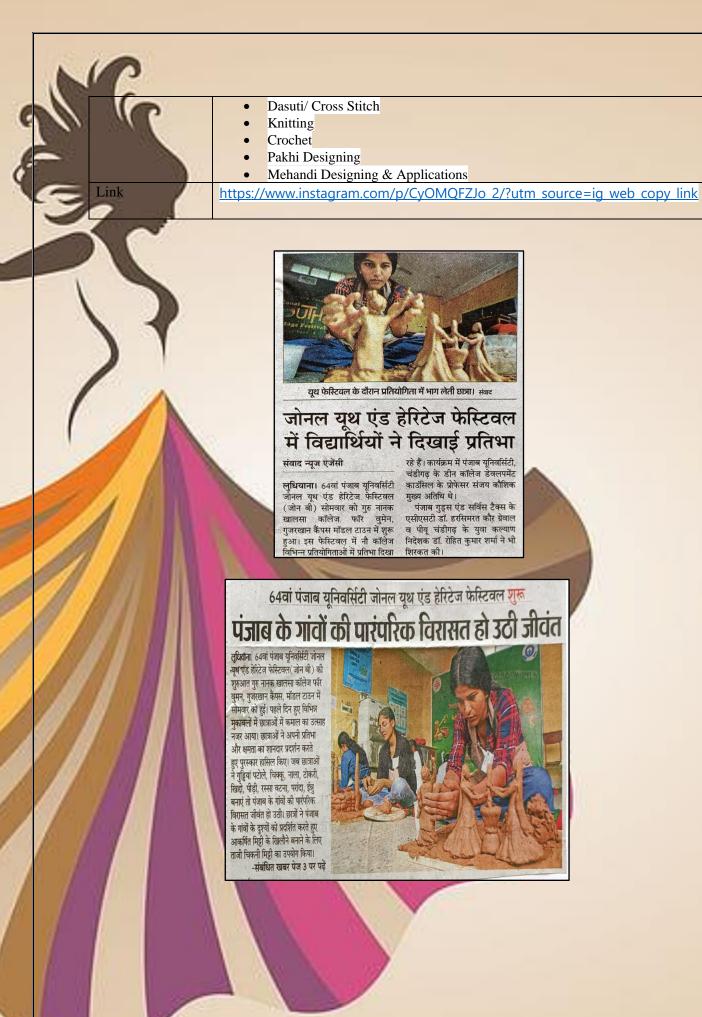

### 64th Panjab University Zonal Youth and Heritage Festival at GNKCW.

| Date             | Action Taken                                                       |
|------------------|--------------------------------------------------------------------|
| October 9, 2023. | 64th Panjab University Zonal Youth and Heritage Festival at GNKCW. |
|                  | Students from nine colleges participated in various items as       |
| Day 1            | Category 1 Category 2                                              |
| Day 1            | Guddian Patole Making     Mitti De Khidaune                        |
|                  | Chikku Making     Khiddo Making                                    |
|                  | Pranda Making     Peerhi Making                                    |
|                  | Naala Making     Rassa Vatna                                       |
|                  | Tokri Making     Eennu Making                                      |
|                  |                                                                    |
| Octoder 10,2023  | Category 3                                                         |
| D 0              | Phulkari                                                           |
| Day 2            | • Bagh                                                             |

# 4-day PU zonal youth fest begins at GNKCW

Nine Colleges From Dist Take Part In Various Contests

DEPARTMENT OF FASHION DESIGNING

# Cultural events mark Day 2 of youth fest

# Traditional arts steal the show on Day 2 of PU youth festival It Took The Students Months to Learn & Prepare Cultural, Heritage Item