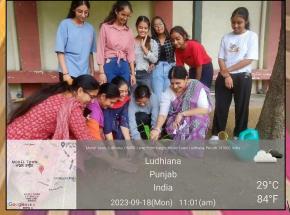

## Celebration of Bamboo day

| Date          | Action Taken                                                                  |  |
|---------------|-------------------------------------------------------------------------------|--|
| September 18, | World Bamboo day was celebrated by Department of Fashion Designing. To        |  |
| 2023.         | mark this day, a sapling of bamboo was planted in college campus. Also, an    |  |
| 7//           | exhibition cum sale of items made with bamboo was set up for faculty and      |  |
|               | students of college by 'Maa Durga trust'. Exhibition was liked and by all and |  |
|               | items like bamboo toothbrush, comb, mishri toffees were sold very quickly. Dr |  |
|               | Shikha Bajaj, Assistant Professor in Fashion Designing, mentioned that bamboo |  |
|               | was a sustainable fibre and a variety of products can be made by using this   |  |
|               | including textile goods, household items.                                     |  |
| Link          | https://www.instagram.com/p/CxXU3BCxR6B/?igshid=MTc4MmM1YmI2Ng==              |  |