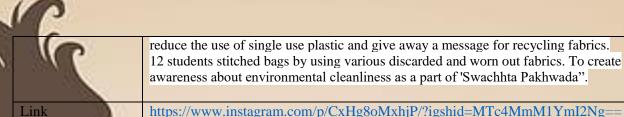

## > Stitching of cloth bags from old worn out clothes

| Date               | Action Taken                                                                         |
|--------------------|--------------------------------------------------------------------------------------|
| September 12, 2023 | Students of the Department of Fashion Designing stitched cloth bags from old,        |
|                    | worn-out clothes. The attempt was carried out in order to promote use of cloth bags, |

## विद्यार्थियों ने पुराने फेंके कपड़ों से बनाए बैग

जागरण संवाददाता, लुधियानाः अंतरिक गुणवता अध्वासन सेल के तत्वावधान में गुरु नानक खालसा कालेज फार वूमेन के फैशन डिजाइनिंग विभाग की छात्राओं ने पुराने, घिसे-पिटे कपड़ों से बैग बनाए। यह प्रयास कपड़े के थैलों के उपयोग को बढ़ावा देने, एकल उपयोग प्लास्टिक के उपयोग को कम करने का संदेश देने के लिए किया गया। 12

छात्रों ने विभिन्न फेंके गए और घिसे— पिटे कपड़ों का उपयोग कर बैग बना दिए। इसमें शिक्षकों से टिप्स और मार्गदर्शन प्राप्त किया। यह गतिविधि 1 से 15 सितंबर तक मनाए जा रहे स्वच्छता पखवाड़ा के एक भाग के रूप में डा , शिखा बजाज और युवित युराना के मार्गदर्शन में आयोजित की गई थी। प्रिसिपल डा , मनिता काहलों ने छात्रों के प्रयासों की सराहना की।