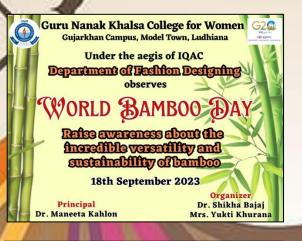

## Celebration of Bamboo day

| Date          | Action Taken                                                                  |  |
|---------------|-------------------------------------------------------------------------------|--|
| September 18, | World Bamboo day was celebrated by Department of Fashion Designing. To        |  |
| 2023.         | mark this day, a sapling of bamboo was planted in college campus. Also, an    |  |
| 7//           | exhibition cum sale of items made with bamboo was set up for faculty and      |  |
|               | students of college by 'Maa Durga trust'. Exhibition was liked and by all and |  |
|               | items like bamboo toothbrush, comb, mishri toffees were sold very quickly. Dr |  |
|               | Shikha Bajaj, Assistant Professor in Fashion Designing, mentioned that bamboo |  |
|               | was a sustainable fibre and a variety of products can be made by using this   |  |
|               | including textile goods, household items.                                     |  |
| Link          | https://www.instagram.com/p/CxXU3BCxR6B/?igshid=MTc4MmM1YmI2Ng==              |  |