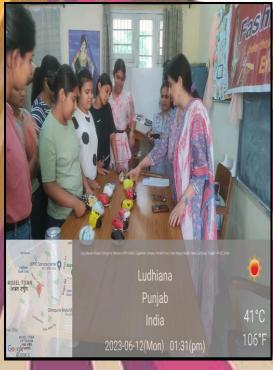

## **Workshop of skill development of students**

| 113           |                                                                              |  |  |  |
|---------------|------------------------------------------------------------------------------|--|--|--|
| Date          | Action taken                                                                 |  |  |  |
| July 15, 2023 | Under this, techniques of various embroidery stitches were demonstrated to   |  |  |  |
|               | 12 students. Dr Shikha Bajaj, Assistant Professor in Fashion Designing,      |  |  |  |
|               | explained students about the need of skill development for career            |  |  |  |
|               | enhancement. She mentioned that there were a variety of arts in the field of |  |  |  |
|               | designing which are very helpful in development of successful and lucrative  |  |  |  |
|               | careers. Students tried their hand on embroidery frames, enriched their      |  |  |  |
| \ 10          | knowledge about the art and its expression.                                  |  |  |  |
| Link          | https://www.facebook.com/gnwludhiana/posts/pfbid0cxzRSoT1C3FzowdVqi          |  |  |  |
|               | UZxhLrFBqi4Qb2vkyqBGBwyR7CebQ9jg5kZYr262HTrksVl                              |  |  |  |
|               | https://www.instagram.com/p/CuyrGfTRAuK/?igshid=YjgzMjc4YjcwZQ==             |  |  |  |

## ਹੁਨਰ ਵਿਕਾਸ ਲਈ ਕਾਰਜਸ਼ਾਲਾ ਕਰਵਾਈ

ਲੁਧਿਆਣਾ, 15 ਜੁਲਾਈ (ਤਮੰਨਾ)– ਗੁਰੂ ਨਾਨਕ ਖ਼ਾਲਸਾ ਕਾਲਜ ਫ਼ਾਰ ਵੁਮੈਨ ਦੇ ਫ਼ੈਸ਼ਨ ਡਿਜ਼ਾਈਨਿੰਗ ਵਿਭਾਗ ਨੇ ਇੰਟਰਨਲ ਕੁਆਲਿਟੀ ਅਸ਼ੋਰੈਂਸ ਸੈੱਲ ਦੇ ਸਹਿਯੋਗ ਨਾਲ ਕਾਲਜ ਕੈਂਪਸ ਵਿਚ 'ਵਿਸ਼ਵ ਯੁਵਾ ਹੁਨਰ ਦਿਵਸ' ਮੌਕੇ ਵਿਦਿਆਰਥੀਆਂ ਦੇ ਹੁਨਰ ਵਿਕਾਸ ਲਈ ਕਾਰਜਸ਼ਾਲਾ ਕਰਵਾਈ। ਇਸ ਤਹਿਤ ਵਿਦਿਆਰਥੀਆਂ ਲਈ ਵੱਖ–ਵੱਖ ਕਢਾਈ ਦੇ ਟਾਂਕਿਆਂ ਦੀਆਂ ਤਕਨੀਕਾਂ ਸੰਬੰਧੀ ਜਾਣਕਾਰੀ ਦਿੱਤੀ ਗਈ। ਡਾ: ਸ਼ਿਖਾ ਬਜਾਜ, ਫ਼ੈਸ਼ਨ ਡਿਜ਼ਾਈਨਿੰਗ ਵਿਚ ਸਹਾਇਕ ਪ੍ਰੋਫੈਸਰ ਨੇ ਵਿਦਿਆਰਥੀਆਂ ਨੂੰ ਕਰੀਅਰ ਵਿਚ ਸੁਧਾਰ ਲਈ ਹੁਨਰ ਵਿਕਾਸ ਦੀ ਲੋੜ ਬਾਰੇ ਦੱਸਿਆ। ਉਨ੍ਹਾਂ ਦੱਸਿਆ ਕਿ ਡਿਜ਼ਾਈਨਿੰਗ ਦੇ ਖੇਤਰ ਵਿਚ ਕਈ ਤਰ੍ਹਾਂ ਦੀਆਂ ਕਲਾਵਾਂ ਹਨ, ਜੋ ਸਫਲ ਅਤੇ ਦੀਆਂ ਕਲਾਵਾਂ ਹਨ। ਵਿਦਿਆਰਥੀਆਂ ਨੇ ਕਢਾਈ ਦੇ ਫਰੇਮਾਂ 'ਤੇ ਆਪਣਾ ਹੱਥ ਅਜ਼ਮਾਇਆ, ਕਲਾ ਅਤੇ ਇਸ ਦੇ ਪ੍ਰਗਟਾਵੇ ਬਾਰੇ ਆਪਣੇ ਗਿਆਨ ਨੂੰ ਵਧਾਇਆ।