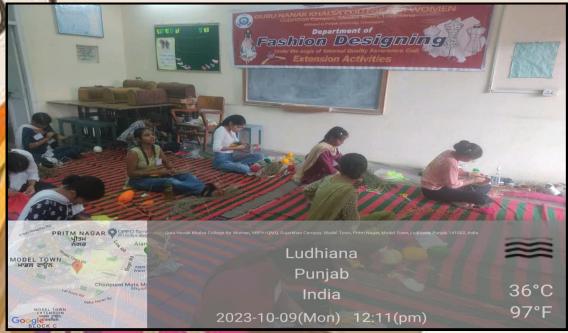

### 64th Panjab University Zonal Youth and Heritage Festival at GNKCW.

| Date             | Action Taken                                                       |
|------------------|--------------------------------------------------------------------|
| October 9, 2023. | 64th Panjab University Zonal Youth and Heritage Festival at GNKCW. |
|                  | Students from nine colleges participated in various items as       |
| Day 1            | Category 1 Category 2                                              |
| Day 1            | Guddian Patole Making     Mitti De Khidaune                        |
|                  | Chikku Making     Khiddo Making                                    |
|                  | Pranda Making     Peerhi Making                                    |
|                  | Naala Making     Rassa Vatna                                       |
|                  | Tokri Making     Eennu Making                                      |
|                  |                                                                    |
| Octoder 10,2023  | Category 3                                                         |
| D 0              | Phulkari                                                           |
| Day 2            | • Bagh                                                             |

DEPARTMENT OF FASHION DESIGNING