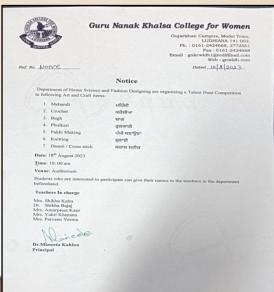

### Guru Nanak Khalsa College for Women

Gujarkhan Campua, Model Town, LUDHIANA-141 002.
Ph.: 0161-2424668, 2772561
Fax:: 0161-2424668
Email: gnkewldhi@rediffmail.com
Web: gnwidh.com
Dated 14/8/2-023

Ref. No. Notice file

NOTICE

Department of Fashion Designing is organizing Face Painting competition on the theme of

| Sr.no | Name           | Class  | Roll no  | Signature      | Rank  |
|-------|----------------|--------|----------|----------------|-------|
| 1.    | Rupinder Kaus  | B. Gm  | 221126   | Registration   | 5 4 8 |
| - 2.  | Sneha Around   | BBATE  | 222126   | Inche!         |       |
| 3.    | Surpreet Kaur  | Bcom   | 221077   | Surpreet Kover | I     |
| 4.    | Amzi t mentoo  |        | a21078   | Amount town    |       |
| 5.    | Stuti          | B.AIII | 21198    | Shet           | IL    |
| 6.    | Sahisjot Kaus  | BAII   | 22141    | latil / Your   | I     |
| 7.    | Apisha Parween | BAI    | 22112    | Alishpanier    |       |
| 8.    | Kanchen        | BAI    | 92258    | Dork hom       |       |
| 9.    | Juoti          |        | 22299    | Jyati          | III   |
| 10.   | Simman         |        | 23-150   | Simolah        | II    |
| 11.   | Same           |        | 29176    | Sq.Jule.       |       |
| 12.   | Bangeal Keur   |        | 23/01/   | Bargatkaw.     |       |
| 13.   | Parigue        |        |          | 0              |       |
| 14.   |                |        | - 10 000 |                |       |
| 15.   |                |        | 196      |                |       |

NOTICE

Department of Fashion Designing is organizing a Face Painting competition on the theme of Independence Day.

Date: 14 August 2023 Time: 10AM Venue: Room No-206

Those who wish to participate please give your names to the teacher in the department of Eastion Designing

Dr.Shikha Bajaj 911513823 Mrs Yukti Khurana 946491054

Dr.Maneeta Kahlon

| n | 100        |     |                                                                                           |
|---|------------|-----|-------------------------------------------------------------------------------------------|
|   | Date       |     | Action Taken                                                                              |
|   | August 18, | -   | Inter class competition in Mehandi, Crochet, Knitting, Pakhi making, Phulkari, Bagh and   |
|   | 2023.      | 100 | Dasuti (Cross stitch) was organized Total 46 students from different streams participated |
|   |            |     | in the contest. The contest was being judged by Ms. Prabhjot Kaur, Associate Professor,   |
| ž | ï          | r   | Department of Punjabi and Mrs. Harpreet Kaur, Assistant Professor, Dept of Fine Arts.     |
| • | Link       | 2   | https://www.instagram.com/p/CwRg7TPR0F4/?igshid=MTc4MmM1YmI2Ng==                          |
| _ |            |     |                                                                                           |