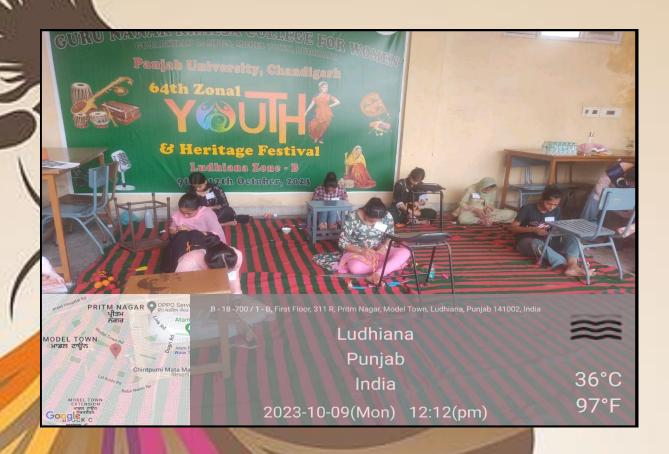

### 64th Panjab University Zonal Youth and Heritage Festival at GNKCW.

| Date             | Action Taken                                                       |
|------------------|--------------------------------------------------------------------|
| October 9, 2023. | 64th Panjab University Zonal Youth and Heritage Festival at GNKCW. |
|                  | Students from nine colleges participated in various items as       |
| Day 1            | Category 1 Category 2                                              |
| Day 1            | Guddian Patole Making     Mitti De Khidaune                        |
|                  | Chikku Making     Khiddo Making                                    |
|                  | Pranda Making     Peerhi Making                                    |
|                  | Naala Making     Rassa Vatna                                       |
|                  | Tokri Making     Eennu Making                                      |
|                  |                                                                    |
| Octoder 10,2023  | Category 3                                                         |
| D 0              | Phulkari                                                           |
| Day 2            | • Bagh                                                             |

DEPARTMENT OF FASHION DESIGNING