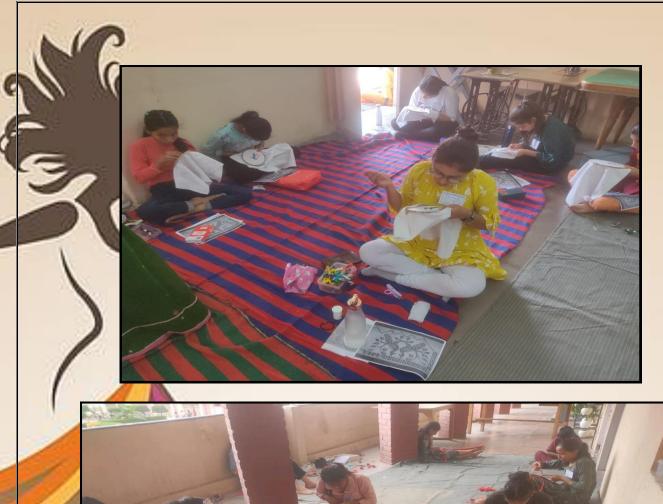

## ACTIVITIES CONDUCTED...

Hobby Classes On Basics Of Fashion Designing

| ø | - L                |                                                                                                                                                                 |
|---|--------------------|-----------------------------------------------------------------------------------------------------------------------------------------------------------------|
| 4 | Date               | Action taken                                                                                                                                                    |
|   | June7-12           | Hobby classes for 10+2 girl students were conducted by the Fashion                                                                                              |
| P | <b>June</b> , 2023 | Designing Department. In these classes, Basics of Fashion Designing were                                                                                        |
| 1 |                    | taught & certificates given to the participants. Activities like Embroidery, Stone painting were undertaken & the students enthusiastically participated in it. |
|   | Link               | https://www.instagram.com/p/Cs8S27yvm4r/?utm_source=ig_web_copy_link                                                                                            |

## **Workshop of skill development of students**

| 113           |                                                                              |  |  |  |
|---------------|------------------------------------------------------------------------------|--|--|--|
| Date          | Action taken                                                                 |  |  |  |
| July 15, 2023 | Under this, techniques of various embroidery stitches were demonstrated to   |  |  |  |
|               | 12 students. Dr Shikha Bajaj, Assistant Professor in Fashion Designing,      |  |  |  |
|               | explained students about the need of skill development for career            |  |  |  |
|               | enhancement. She mentioned that there were a variety of arts in the field of |  |  |  |
|               | designing which are very helpful in development of successful and lucrative  |  |  |  |
|               | careers. Students tried their hand on embroidery frames, enriched their      |  |  |  |
| \ 10          | knowledge about the art and its expression.                                  |  |  |  |
| Link          | https://www.facebook.com/gnwludhiana/posts/pfbid0cxzRSoT1C3FzowdVqi          |  |  |  |
|               | UZxhLrFBqi4Qb2vkyqBGBwyR7CebQ9jg5kZYr262HTrksVl                              |  |  |  |
|               | https://www.instagram.com/p/CuyrGfTRAuK/?igshid=YjgzMjc4YjcwZQ==             |  |  |  |

## ਹੁਨਰ ਵਿਕਾਸ ਲਈ ਕਾਰਜਸ਼ਾਲਾ ਕਰਵਾਈ

ਲੁਧਿਆਣਾ, 15 ਜੁਲਾਈ (ਤਮੰਨਾ)– ਗੁਰੂ ਨਾਨਕ ਖ਼ਾਲਸਾ ਕਾਲਜ ਫ਼ਾਰ ਵੁਮੈਨ ਦੇ ਫ਼ੈਸ਼ਨ ਡਿਜ਼ਾਈਨਿੰਗ ਵਿਭਾਗ ਨੇ ਇੰਟਰਨਲ ਕੁਆਲਿਟੀ ਅਸ਼ੋਰੈਂਸ ਸੈੱਲ ਦੇ ਸਹਿਯੋਗ ਨਾਲ ਕਾਲਜ ਕੈਂਪਸ ਵਿਚ 'ਵਿਸ਼ਵ ਯੁਵਾ ਹੁਨਰ ਦਿਵਸ' ਮੌਕੇ ਵਿਦਿਆਰਥੀਆਂ ਦੇ ਹੁਨਰ ਵਿਕਾਸ ਲਈ ਕਾਰਜਸ਼ਾਲਾ ਕਰਵਾਈ। ਇਸ ਤਹਿਤ ਵਿਦਿਆਰਥੀਆਂ ਲਈ ਵੱਖ–ਵੱਖ ਕਢਾਈ ਦੇ ਟਾਂਕਿਆਂ ਦੀਆਂ ਤਕਨੀਕਾਂ ਸੰਬੰਧੀ ਜਾਣਕਾਰੀ ਦਿੱਤੀ ਗਈ। ਡਾ: ਸ਼ਿਖਾ ਬਜਾਜ, ਫ਼ੈਸ਼ਨ ਡਿਜ਼ਾਈਨਿੰਗ ਵਿਚ ਸਹਾਇਕ ਪ੍ਰੋਫੈਸਰ ਨੇ ਵਿਦਿਆਰਥੀਆਂ ਨੂੰ ਕਰੀਅਰ ਵਿਚ ਸੁਧਾਰ ਲਈ ਹੁਨਰ ਵਿਕਾਸ ਦੀ ਲੋੜ ਬਾਰੇ ਦੱਸਿਆ। ਉਨ੍ਹਾਂ ਦੱਸਿਆ ਕਿ ਡਿਜ਼ਾਈਨਿੰਗ ਦੇ ਖੇਤਰ ਵਿਚ ਕਈ ਤਰ੍ਹਾਂ ਦੀਆਂ ਕਲਾਵਾਂ ਹਨ, ਜੋ ਸਫਲ ਅਤੇ ਦੀਆਂ ਕਲਾਵਾਂ ਹਨ। ਵਿਦਿਆਰਥੀਆਂ ਨੇ ਕਢਾਈ ਦੇ ਫਰੇਮਾਂ 'ਤੇ ਆਪਣਾ ਹੱਥ ਅਜ਼ਮਾਇਆ, ਕਲਾ ਅਤੇ ਇਸ ਦੇ ਪ੍ਰਗਟਾਵੇ ਬਾਰੇ ਆਪਣੇ ਗਿਆਨ ਨੂੰ ਵਧਾਇਆ।