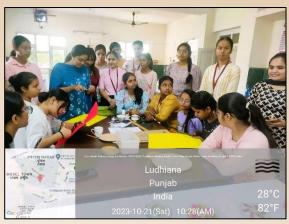

## > Candle making workshop

| Date             | Action Taken                                                                                                                                                                                                                                                                                                                                                                                                                                                                                                                                                                                                                                                                                                                                                                                                                                             |
|------------------|----------------------------------------------------------------------------------------------------------------------------------------------------------------------------------------------------------------------------------------------------------------------------------------------------------------------------------------------------------------------------------------------------------------------------------------------------------------------------------------------------------------------------------------------------------------------------------------------------------------------------------------------------------------------------------------------------------------------------------------------------------------------------------------------------------------------------------------------------------|
| October 21,2023. | The Department of Fashion Designing organized a candle making workshop for students of both the departments. During the workshop, various candle decoration techniques were demonstrated and students followed the procedure for creating beautiful designs. Attractive candles were made by using traditional gotta, beads, old CDs, pom poms, paper art, and cardboards.18 students participated in this workshop and made beautiful candles. The activity was conducted under the guidance of Mrs. Shikha Kalra, Dr. Shikha Bajaj, Mrs. Amarpreet and Mrs. Yukti.  Principal Dr. Maneeta Kahlon appreciated the efforts and creativity of students. She encouraged setting up of stalls of candles as a part of 'Earn while You Learn' scheme during the Diwali exhibition cum sale to be organized on November 9 and 10, 2023 on the college campus. |
| Link             | https://www.facebook.com/gnwludhiana/posts/pfbid0hgBVH3LQ54erTVVoV<br>AC9n8ufsCtpredcqwnkeZd2BChuDSyiLp1Cas7sbAvyJPgRl                                                                                                                                                                                                                                                                                                                                                                                                                                                                                                                                                                                                                                                                                                                                   |

## विद्यार्थियों ने सीखा कैंडल बनाना और सजाना

सवेरा न्यूज/ रजनी (लुघियाना): इंटरनल क्वालिटी इंश्योरॅस सैल के नेतृत्व में होम साइंस और फैशन डिजाइनिंग विभाग के निद्यार्थियों ने कैंडल मेकिंग वर्कशाप में हिस्सा लिया। वर्कशाप के दौरान विभिन्न मोमबली सजावट तकनीकों का प्रदर्शन किया गया और छात्रों ने सुंदर डिजाइन बनाने की प्रक्रिया का पालन किया। पारंपिरक गोटा, मोतियों, पुरानी सीडी, पोम पोम, पेपर आर्ट और कार्डबोर्ड का उपयोग करके आकर्षक मोमिबलियां बनाई गई। वर्कशाप में 18 विद्यार्थियों ने भाग लिया और संदर मोमबलियां बनाई।

जी.एन.के.सी.डब्ल्यू में कैंडल मेकिंग वर्कशाप में हिस्सा लेते विद्यार्थी।

आयोजन शिखा कालरा और डॉ. ने कार्यक्रम की शोभा बढ़ाई और शिखा बजाज के मार्गदर्शन में किया विद्यार्थियों के प्रयासों और गया। प्रिसिपल डा. मनीता काहलों रचनात्मकता की सराहना की।

## जीएनकेसीडब्ल्यू में मोमबत्ती निर्माण पर कार्यशाला

जासं, लुधियानाः गुरु नानक खालसा कालेज फार वूमेन (जीएनकेसीडब्ल्यू) गुजरखान कैंपस के आंतरिक गुणवत्ता आश्वासन सेल के तत्वावधान में गृह विज्ञान और फैशन डिजाइनिंग विभाग ने छात्रों के लिए एक मोमबत्ती बनाने की कार्यशाला का आयोजन किया। कार्यशाला के दौरान, विभिन्न मोमबत्ती सजावट तकनीकों का प्रदर्शन किया गया। पारंपरिक गोटा, मोतियों, पुरानी सीडी, पोम पोम, पेपर आर्ट और कार्डबोर्ड का उपयोग करके आकर्षक मोमबत्तियां बनाई गईं। इस कार्यशाला में 18 छात्रों ने भाग लिया और सुंदर मोमबत्तियां बनाईं। गतिविधि शिखा कालरा और डा. शिखा बजाज के मार्गदर्शन में आयोजित की गई थी। प्राचार्य डा. मनीता काहलों ने कार्यक्रम की शोभा बढ़ाई और छात्रों के प्रयासों और रचनात्मकता की सराहना की।

जीएनकेसीदल्स में मोमबनी निर्माण कार्यशाला में दिस्सा लेते विदार्थी बसी कालेज

## **GNKCW**

Under the aegis of the Internal Quality Assurance Cell, the Department of Home Science and Fashion Designing of GNKCW organised a candle-making workshop for students of both departments. During the workshop, various candle decoration techniques were demonstrated and students followed the procedure to create beautiful designs. Attractive candles were made by using traditional 'gotta', beads, old CDs, paper art, and cardboards. Eighteen students participated in the workshop, which was conducted under the guidance of Shikha Kalra and Dr Shikha Bajaj. College principal Dr Maneeta Kahlon appreciated the efforts and creativity of the students. She encouraged setting up of stalls of candles as a part of 'Earn while You Learn' scheme during the Diwali exhibition-cum-sale, which would be organised on November 9-10 on the college campus.