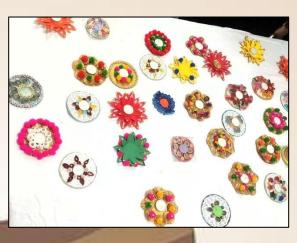

## > Candle making workshop

| Date             | Action Taken                                                                                                                                                                                                                                                                                                                                                                                                                                                                                                                                                                                                                                                                                                                                                                                                                                             |
|------------------|----------------------------------------------------------------------------------------------------------------------------------------------------------------------------------------------------------------------------------------------------------------------------------------------------------------------------------------------------------------------------------------------------------------------------------------------------------------------------------------------------------------------------------------------------------------------------------------------------------------------------------------------------------------------------------------------------------------------------------------------------------------------------------------------------------------------------------------------------------|
| October 21,2023. | The Department of Fashion Designing organized a candle making workshop for students of both the departments. During the workshop, various candle decoration techniques were demonstrated and students followed the procedure for creating beautiful designs. Attractive candles were made by using traditional gotta, beads, old CDs, pom poms, paper art, and cardboards.18 students participated in this workshop and made beautiful candles. The activity was conducted under the guidance of Mrs. Shikha Kalra, Dr. Shikha Bajaj, Mrs. Amarpreet and Mrs. Yukti.  Principal Dr. Maneeta Kahlon appreciated the efforts and creativity of students. She encouraged setting up of stalls of candles as a part of 'Earn while You Learn' scheme during the Diwali exhibition cum sale to be organized on November 9 and 10, 2023 on the college campus. |
| Link             | https://www.facebook.com/gnwludhiana/posts/pfbid0hgBVH3LQ54erTVVoV<br>AC9n8ufsCtpredcqwnkeZd2BChuDSyiLp1Cas7sbAvyJPgRl                                                                                                                                                                                                                                                                                                                                                                                                                                                                                                                                                                                                                                                                                                                                   |

## विद्यार्थियों ने सीखा कैंडल बनाना और सजाना

सवेरा न्यूज/ रजनी (लुघियाना): इंटरनल क्वालिटी इंश्योरॅस सैल के नेतृत्व में होम साइंस और फैशन डिजाइनिंग विभाग के निद्यार्थियों ने कैंडल मेकिंग वर्कशाप में हिस्सा लिया। वर्कशाप के दौरान विभिन्न मोमबली सजावट तकनीकों का प्रदर्शन किया गया और छात्रों ने सुंदर डिजाइन बनाने की प्रक्रिया का पालन किया। पारंपिरक गोटा, मोतियों, पुरानी सीडी, पोम पोम, पेपर आर्ट और कार्डबोर्ड का उपयोग करके आकर्षक मोमिबलियां बनाई गई। वर्कशाप में 18 विद्यार्थियों ने भाग लिया और संदर मोमबलियां बनाई।

जी.एन.के.सी.डब्ल्यू में कैंडल मेकिंग वर्कशाप में हिस्सा लेते विद्यार्थी।

आयोजन शिखा कालरा और डॉ. ने कार्यक्रम की शोभा बढ़ाई और शिखा बजाज के मार्गदर्शन में किया विद्यार्थियों के प्रयासों और गया। प्रिसिपल डा. मनीता काहलों रचनात्मकता की सराहना की।

## जीएनकेसीडब्ल्यू में मोमबत्ती निर्माण पर कार्यशाला

जासं, लुधियानाः गुरु नानक खालसा कालेज फार वूमेन (जीएनकेसीडब्ल्यू) गुजरखान कैंपस के आंतरिक गुणवत्ता आश्वासन सेल के तत्वावधान में गृह विज्ञान और फैशन डिजाइनिंग विभाग ने छात्रों के लिए एक मोमबत्ती बनाने की कार्यशाला का आयोजन किया। कार्यशाला के दौरान, विभिन्न मोमबत्ती सजावट तकनीकों का प्रदर्शन किया गया। पारंपरिक गोटा, मोतियों, पुरानी सीडी, पोम पोम, पेपर आर्ट और कार्डबोर्ड का उपयोग करके आकर्षक मोमबत्तियां बनाई गईं। इस कार्यशाला में 18 छात्रों ने भाग लिया और सुंदर मोमबत्तियां बनाईं। गतिविधि शिखा कालरा और डा. शिखा बजाज के मार्गदर्शन में आयोजित की गई थी। प्राचार्य डा. मनीता काहलों ने कार्यक्रम की शोभा बढ़ाई और छात्रों के प्रयासों और रचनात्मकता की सराहना की।

जीएनकेसीदल्स में मोमबनी निर्माण कार्यशाला में दिस्सा लेते विदार्थी बसी कालेज

## **GNKCW**

Under the aegis of the Internal Quality Assurance Cell, the Department of Home Science and Fashion Designing of GNKCW organised a candle-making workshop for students of both departments. During the workshop, various candle decoration techniques were demonstrated and students followed the procedure to create beautiful designs. Attractive candles were made by using traditional 'gotta', beads, old CDs, paper art, and cardboards. Eighteen students participated in the workshop, which was conducted under the guidance of Shikha Kalra and Dr Shikha Bajaj. College principal Dr Maneeta Kahlon appreciated the efforts and creativity of the students. She encouraged setting up of stalls of candles as a part of 'Earn while You Learn' scheme during the Diwali exhibition-cum-sale, which would be organised on November 9-10 on the college campus.