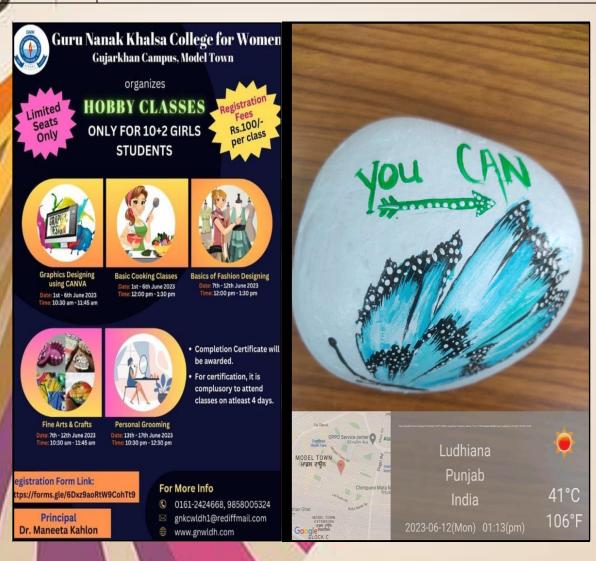

## 15. Departmental activities (2023-24 ODD SEMESTER)

| Sr<br>No. | Activity                                                                      | Date                    |
|-----------|-------------------------------------------------------------------------------|-------------------------|
| 1         | Hobby classes on Basics of Fashion Designing                                  | June 7-12,2023          |
| 2         | Workshop of skill development of students                                     | July 15, 2023           |
| 3         | Celebration of National handloom day                                          | August 07, 2023         |
| 4         | Face painting competition                                                     | August 14, 2023         |
| 5         | Talent hunt                                                                   | August 18, 2023         |
| 6         | Competition for repurposing of old clothes Green Planet Up cycles             | August 29, 2023         |
| 7         | Exhibition cum sale of handmade rakhi and gift hampers                        | August 30, 2023         |
| 8         | Stitching of cloth bags from old worn out clothes                             | September 12, 2023      |
| 9         | Celebration of Bamboo day                                                     | September 18, 2023      |
| 10        | Paper craft workshop                                                          | September 28, 2023      |
| 11        | Stitching, exhibition and sale of kitchen aprons                              | September 30, 2023      |
| 12        | 64 <sup>th</sup> Panjab University Zonal Youth and Heritage Festival at GNKCW | October 9-12,2023       |
| 13        | Candle making workshop                                                        | October 21, 2023        |
| 14        | Khadi awareness seminar                                                       | October 27, 2023        |
| 15        | Stalls of mehandi application Exhibition cum sale of karwa                    |                         |
|           | sets                                                                          | October 31-Nov 01, 2023 |
| 16        | Exhibition cum sale on Diwali                                                 | Nov 9-10, 2023          |
| 17        | PU inspection team visits GNKCW                                               | Nov 21,2023             |
| 18        | Review meeting at the end of the semester                                     | Dec 01,2023             |

## ACTIVITIES CONDUCTED...

Hobby Classes On Basics Of Fashion Designing

| ø | - L                |                                                                                                                                                                 |
|---|--------------------|-----------------------------------------------------------------------------------------------------------------------------------------------------------------|
| 4 | Date               | Action taken                                                                                                                                                    |
|   | June7-12           | Hobby classes for 10+2 girl students were conducted by the Fashion                                                                                              |
| P | <b>June</b> , 2023 | Designing Department. In these classes, Basics of Fashion Designing were                                                                                        |
| 1 |                    | taught & certificates given to the participants. Activities like Embroidery, Stone painting were undertaken & the students enthusiastically participated in it. |
|   | Link               | https://www.instagram.com/p/Cs8S27yvm4r/?utm_source=ig_web_copy_link                                                                                            |