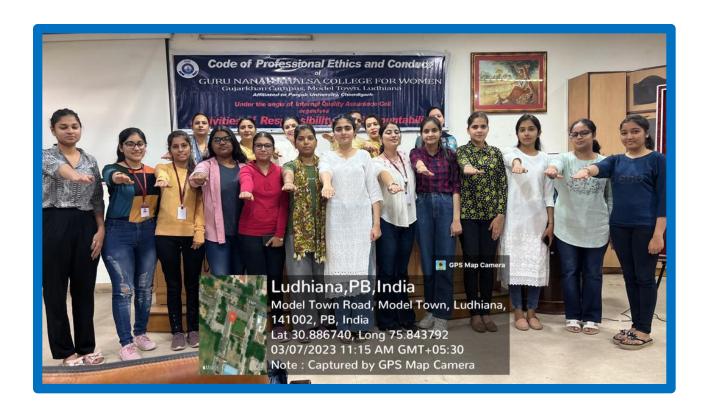

### FUNCTIONS OF ANTI RAGGING COMMITTEE

- 1. Banners are displayed in the campus to create awareness on anti-ragging measures among students.
- 2. National anti-ragging Helpline No. and email is displayed in the banners. The students can also call directly on the college anti ragging helpline number or they can mail their complaint on college anti ragging email id.
- 3. Regular interaction and counseling with the students are done during Mentoring Meets to detect the early signs and to create awareness on anti-ragging measures among students.
- 4. CCTV cameras are installed at vital points in the college campus.
- 5. Anti-ragging squad was formed to keep a vigil to prevent the occurrence of ragging on the college campus. They took an anti-ragging pledge to strengthen the measures to curb ragging.