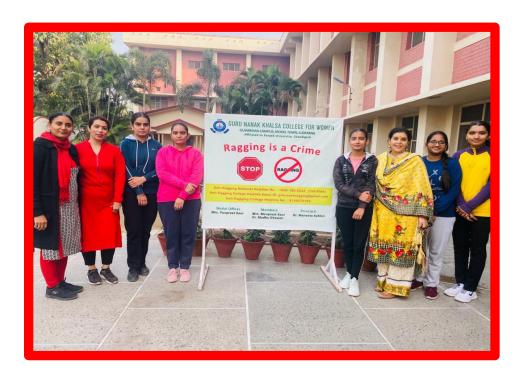

### FUNCTIONS OF ANTI RAGGING COMMITTEE

- 1. Banners are displayed in the campus to create awareness on anti-ragging measures among students.
- 2. National anti-ragging Helpline No. and email is displayed in the banners. The students can also call directly on the college anti ragging helpline number or they can mail their complaint on college anti ragging email id.
- 3. Regular interaction and counseling with the students are done during Mentoring Meets to detect the early signs and to create awareness on anti-ragging measures among students.
- 4. CCTV cameras are installed at vital points in the college campus.
- 5. Anti-ragging squad was formed to keep a vigil to prevent the occurrence of ragging on the college campus. They took an anti-ragging pledge to strengthen the measures to curb ragging.

## Ragging is a Crime

Anti-Ragging National Helpline No.: 1800-180-5522 (Toll Free)

Anti-Ragging College Helpline Email ID: gnkcwantiragging@gmail.com

Anti-Ragging College Helpline No.: 8146570765

Nodal Officer Mrs. Punpreet Kaur Members

Mrs. Manpreet Kaur Dr. Madhu Dhawan Principal

Dr. Maneeta Kahlon

GURU NANAK KHALSA COLLEGE FOR WOMEN GUJARKHAN CAMPUS, MODEL TOWN, LUDHIANA Affiliated to Panjab University, Chandigarh

**Nodal Officer** 

Mrs. Punpreet Kaur (8146570765) Members