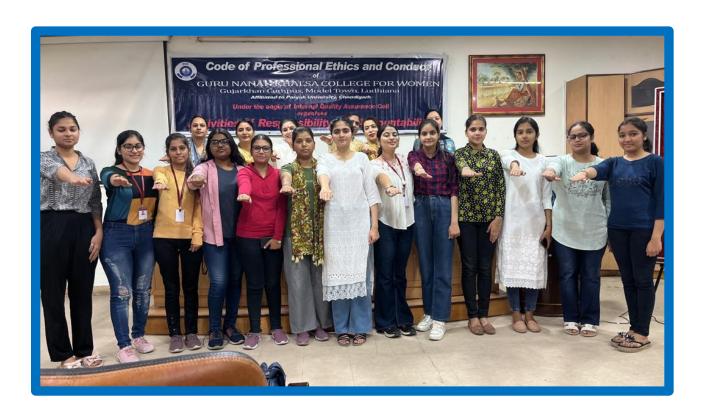

### FUNCTIONS OF ANTI RAGGING COMMITTEE

- 1. Banners are displayed in the campus to create awareness on anti-ragging measures among students.
- 2. National anti-ragging Helpline No. and email is displayed in the banners. The students can also call directly on the college anti ragging helpline number or they can mail their complaint on college anti ragging email id.
- 3. Regular interaction and counseling with the students are done during Mentoring Meets to detect the early signs and to create awareness on anti-ragging measures among students.
- 4. CCTV cameras are installed at vital points in the college campus.
- 5. Anti-ragging squad was formed to keep a vigil to prevent the occurrence of ragging on the college campus. They took an anti-ragging pledge to strengthen the measures to curb ragging.

### PICTORIAL REPRESENTATION