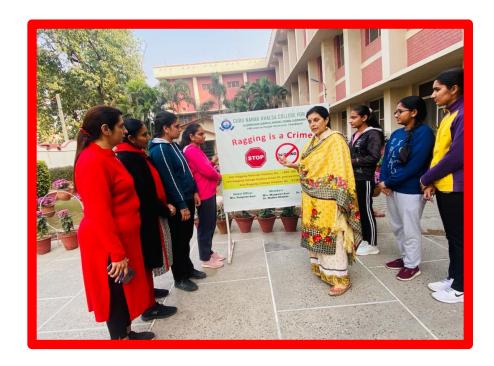

### FUNCTIONS OF ANTI RAGGING COMMITTEE

- 1. Banners are displayed in the campus to create awareness on anti-ragging measures among students.
- 2. National anti-ragging Helpline No. and email is displayed in the banners. The students can also call directly on the college anti ragging helpline number or they can mail their complaint on college anti ragging email id.
- 3. Regular interaction and counseling with the students are done during Mentoring Meets to detect the early signs and to create awareness on anti-ragging measures among students.
- 4. CCTV cameras are installed at vital points in the college campus.
- 5. Anti-ragging squad was formed to keep a vigil to prevent the occurrence of ragging on the college campus. They took an anti-ragging pledge to strengthen the measures to curb ragging.

## Ragging is a Crime

Anti-Ragging National Helpline No.: 1800-180-5522 (Toll Free)

Anti-Ragging College Helpline Email ID: gnkcwantiragging@gmail.com

Anti-Ragging College Helpline No.: 8146570765

Nodal Officer Mrs. Punpreet Kaur Members

Mrs. Manpreet Kaur Dr. Madhu Dhawan Principal

Dr. Maneeta Kahlon

GURU NANAK KHALSA COLLEGE FOR WOMEN GUJARKHAN CAMPUS, MODEL TOWN, LUDHIANA Affiliated to Panjab University, Chandigarh

**Nodal Officer** 

Mrs. Punpreet Kaur (8146570765) Members