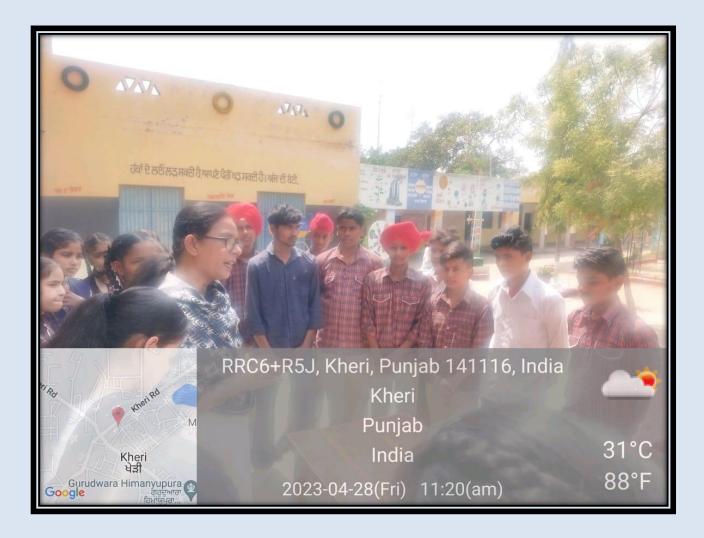

## Unnat Bharat Abhiyan

Activity Date Extension Lecture April 28-29, 2023

An Extension lecture of Advocate Inderjit Kaur and Kirti Sharma on the Legal issues related to rural communities and acquainting the youth in Government School about the laws of our country was arranged by the college on April 28-29, 2023 at **Kheri, Jhameri, Jassowal and Bihla villages.** Mrs. Shikha Kalra and Mrs. Amarpreet Kaur from Department of Home Science convened this lecture.

28<sup>th</sup> April, 2023

On 28<sup>th</sup> April UBA team of Guru Nanak Khalsa College for Women comprising of Mrs. Shikha Kalra and Mrs. Amarpreet Kaur visited Kheri and Jhameri villages accompanied by two Advocates named Ms. Inderjit Kaur and Kirti Sharma. The villagers were appraised of the legal issues they faced while visiting courts.

Then advocates interacted with the people of the village and the students of school of Kheri and Jhameri. The students were requested to stay in the country in spite of migrating. Various opportunities in legal system of India were explained to them.