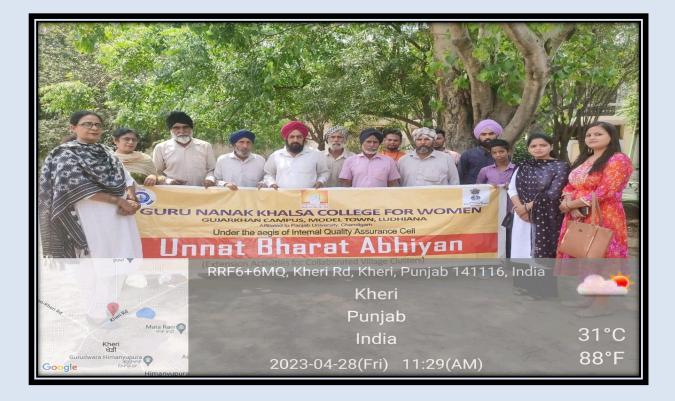

## Unnat Bharat Abhiyan

Activity Date Extension Lecture April 28-29, 2023

An Extension lecture of Advocate Inderjit Kaur and Kirti Sharma on the Legal issues related to rural communities and acquainting the youth in Government School about the laws of our country was arranged by the college on April 28-29, 2023 at **Kheri, Jhameri, Jassowal and Bihla villages.** Mrs. Shikha Kalra and Mrs. Amarpreet Kaur from Department of Home Science convened this lecture.

## 29<sup>th</sup> April, 2023

On 29<sup>th</sup> April UBA team of Guru Nanak Khalsa College for Women comprising of Mrs. Shikha Kalra and Mrs. Amarpreet Kaur visited Jassowal and Bihla villages accompanied by two Advocates named Ms. Inderjit Kaur and Kirti Sharma. They interacted with the ladies and gents of the village about their family issues and their children who want to study abroad. These advocates advised them to consult them for their legal issues.