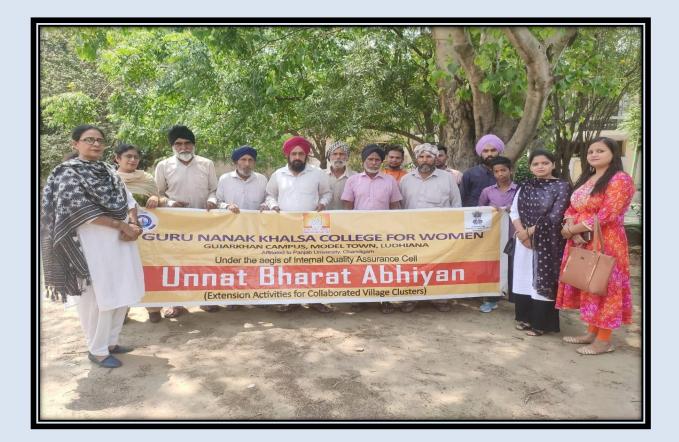

## Unnat Bharat Abhiyan

Activity Date Extension Lecture April 28-29, 2023

An Extension lecture of Advocate Inderjit Kaur and Kirti Sharma on the Legal issues related to rural communities and acquainting the youth in Government School about the laws of our country was arranged by the college on April 28-29, 2023 at **Kheri, Jhameri, Jassowal and Bihla villages.** Mrs. Shikha Kalra and Mrs. Amarpreet Kaur from Department of Home Science convened this lecture.

## 29<sup>th</sup> April, 2023

On 29<sup>th</sup> April UBA team of Guru Nanak Khalsa College for Women comprising of Mrs. Shikha Kalra and Mrs. Amarpreet Kaur visited Jassowal and Bihla villages accompanied by two Advocates named Ms. Inderjit Kaur and Kirti Sharma. They interacted with the ladies and gents of the village about their family issues and their children who want to study abroad. These advocates advised them to consult them for their legal issues.