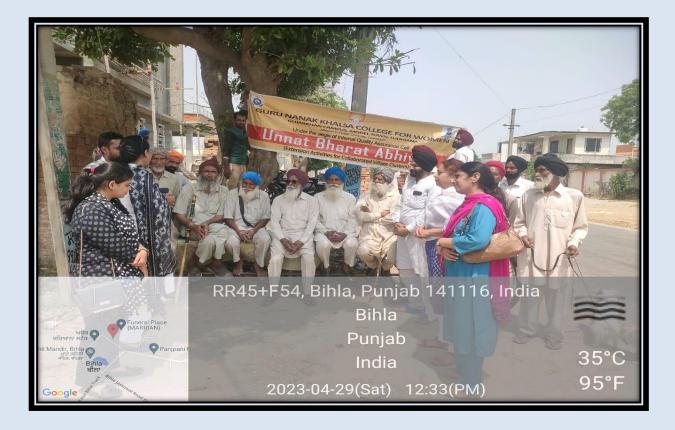

## Unnat Bharat Abhiyan

Activity Date Extension Lecture April 28-29, 2023

An Extension lecture of Advocate Inderjit Kaur and Kirti Sharma on the Legal issues related to rural communities and acquainting the youth in Government School about the laws of our country was arranged by the college on April 28-29, 2023 at **Kheri, Jhameri, Jassowal and Bihla villages.** Mrs. Shikha Kalra and Mrs. Amarpreet Kaur from Department of Home Science convened this lecture.

## 29<sup>th</sup> April, 2023

On 29<sup>th</sup> April UBA team of Guru Nanak Khalsa College for Women comprising of Mrs. Shikha Kalra and Mrs. Amarpreet Kaur visited Jassowal and Bihla villages accompanied by two Advocates named Ms. Inderjit Kaur and Kirti Sharma. They interacted with the ladies and gents of the village about their family issues and their children who want to study abroad. These advocates advised them to consult them for their legal issues.