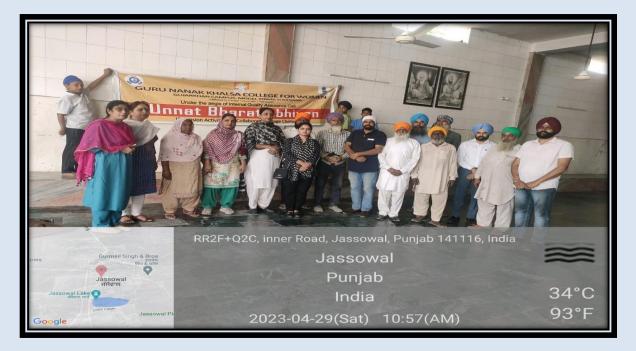

## Unnat Bharat Abhiyan

Activity Date Extension Lecture April 28-29, 2023

An Extension lecture of Advocate Inderjit Kaur and Kirti Sharma on the Legal issues related to rural communities and acquainting the youth in Government School about the laws of our country was arranged by the college on April 28-29, 2023 at **Kheri, Jhameri, Jassowal and Bihla villages.** Mrs. Shikha Kalra and Mrs. Amarpreet Kaur from Department of Home Science convened this lecture.

## 29<sup>th</sup> April, 2023

On 29<sup>th</sup> April UBA team of Guru Nanak Khalsa College for Women comprising of Mrs. Shikha Kalra and Mrs. Amarpreet Kaur visited Jassowal and Bihla villages accompanied by two Advocates named Ms. Inderjit Kaur and Kirti Sharma. They interacted with the ladies and gents of the village about their family issues and their children who want to study abroad. These advocates advised them to consult them for their legal issues.