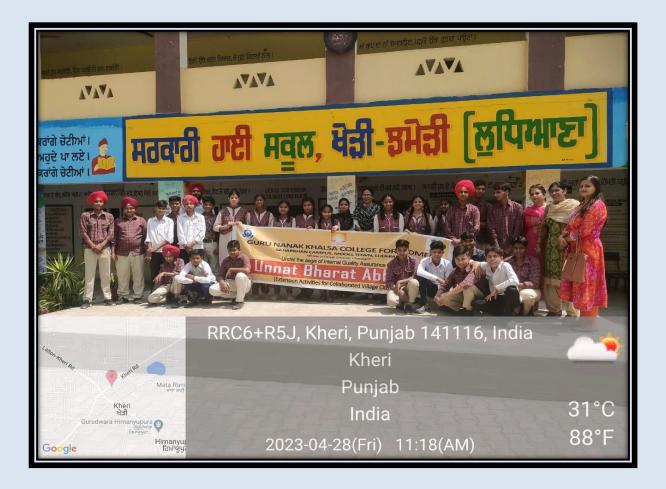

## Unnat Bharat Abhiyan

Activity Date Extension Lecture April 28-29, 2023

An Extension lecture of Advocate Inderjit Kaur and Kirti Sharma on the Legal issues related to rural communities and acquainting the youth in Government School about the laws of our country was arranged by the college on April 28-29, 2023 at **Kheri, Jhameri, Jassowal and Bihla villages.** Mrs. Shikha Kalra and Mrs. Amarpreet Kaur from Department of Home Science convened this lecture.

28<sup>th</sup> April, 2023

On 28<sup>th</sup> April UBA team of Guru Nanak Khalsa College for Women comprising of Mrs. Shikha Kalra and Mrs. Amarpreet Kaur visited Kheri and Jhameri villages accompanied by two Advocates named Ms. Inderjit Kaur and Kirti Sharma. The villagers were appraised of the legal issues they faced while visiting courts.