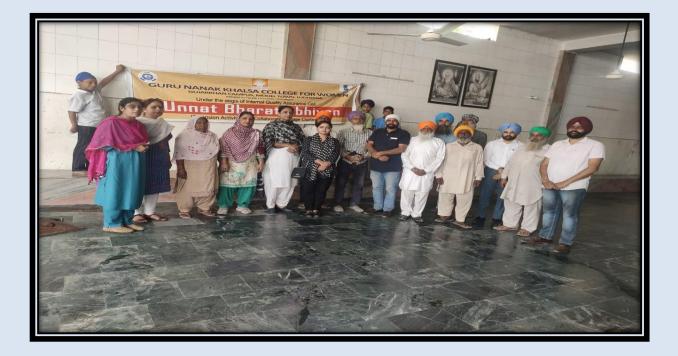

## Unnat Bharat Abhiyan

Activity Date Extension Lecture April 28-29, 2023

An Extension lecture of Advocate Inderjit Kaur and Kirti Sharma on the Legal issues related to rural communities and acquainting the youth in Government School about the laws of our country was arranged by the college on April 28-29, 2023 at **Kheri, Jhameri, Jassowal and Bihla villages.** Mrs. Shikha Kalra and Mrs. Amarpreet Kaur from Department of Home Science convened this lecture.

## 29<sup>th</sup> April, 2023

On 29<sup>th</sup> April UBA team of Guru Nanak Khalsa College for Women comprising of Mrs. Shikha Kalra and Mrs. Amarpreet Kaur visited Jassowal and Bihla villages accompanied by two Advocates named Ms. Inderjit Kaur and Kirti Sharma. They interacted with the ladies and gents of the village about their family issues and their children who want to study abroad. These advocates advised them to consult them for their legal issues.