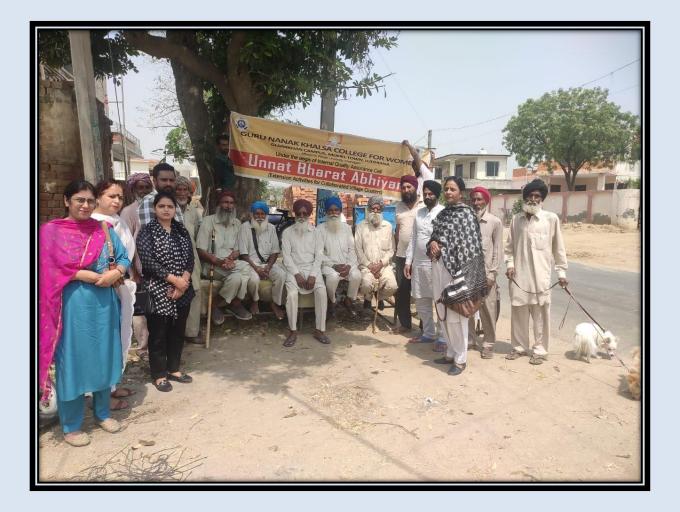

## Unnat Bharat Abhiyan

Activity Date Extension Lecture April 28-29, 2023

An Extension lecture of Advocate Inderjit Kaur and Kirti Sharma on the Legal issues related to rural communities and acquainting the youth in Government School about the laws of our country was arranged by the college on April 28-29, 2023 at **Kheri, Jhameri, Jassowal and Bihla villages.** Mrs. Shikha Kalra and Mrs. Amarpreet Kaur from Department of Home Science convened this lecture.

## 29<sup>th</sup> April, 2023

On 29<sup>th</sup> April UBA team of Guru Nanak Khalsa College for Women comprising of Mrs. Shikha Kalra and Mrs. Amarpreet Kaur visited Jassowal and Bihla villages accompanied by two Advocates named Ms. Inderjit Kaur and Kirti Sharma. They interacted with the ladies and gents of the village about their family issues and their children who want to study abroad. These advocates advised them to consult them for their legal issues.