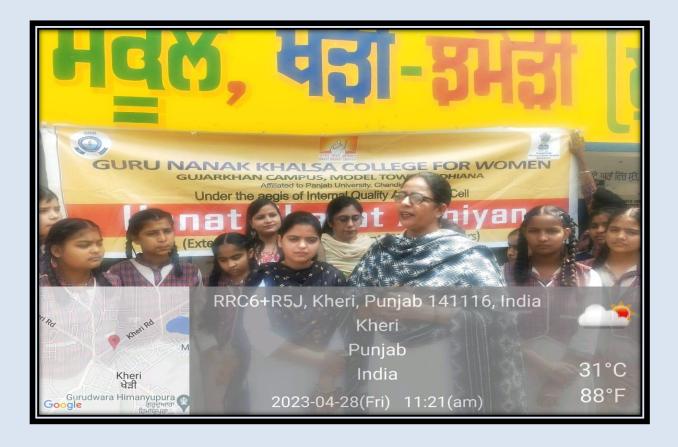

## Unnat Bharat Abhiyan

Activity Date Extension Lecture April 28-29, 2023

An Extension lecture of Advocate Inderjit Kaur and Kirti Sharma on the Legal issues related to rural communities and acquainting the youth in Government School about the laws of our country was arranged by the college on April 28-29, 2023 at **Kheri, Jhameri, Jassowal and Bihla villages.** Mrs. Shikha Kalra and Mrs. Amarpreet Kaur from Department of Home Science convened this lecture.

28<sup>th</sup> April, 2023

On 28<sup>th</sup> April UBA team of Guru Nanak Khalsa College for Women comprising of Mrs. Shikha Kalra and Mrs. Amarpreet Kaur visited Kheri and Jhameri villages accompanied by two Advocates named Ms. Inderjit Kaur and Kirti Sharma. The villagers were appraised of the legal issues they faced while visiting courts.

Then advocates interacted with the people of the village and the students of school of Kheri and Jhameri. The students were requested to stay in the country in spite of migrating. Various opportunities in legal system of India were explained to them.