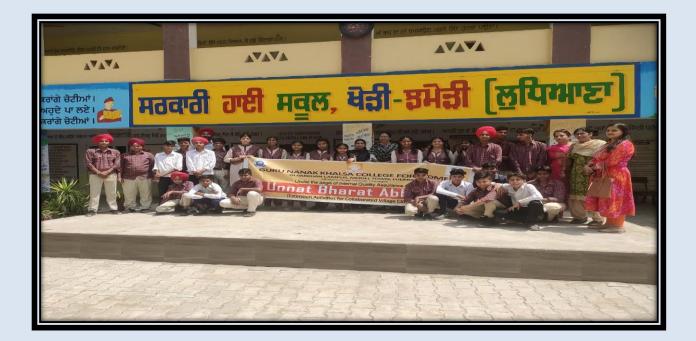

## Unnat Bharat Abhiyan

Activity Date Extension Lecture April 28-29, 2023

An Extension lecture of Advocate Inderjit Kaur and Kirti Sharma on the Legal issues related to rural communities and acquainting the youth in Government School about the laws of our country was arranged by the college on April 28-29, 2023 at **Kheri, Jhameri, Jassowal and Bihla villages.** Mrs. Shikha Kalra and Mrs. Amarpreet Kaur from Department of Home Science convened this lecture.

28<sup>th</sup> April, 2023

On 28<sup>th</sup> April UBA team of Guru Nanak Khalsa College for Women comprising of Mrs. Shikha Kalra and Mrs. Amarpreet Kaur visited Kheri and Jhameri villages accompanied by two Advocates named Ms. Inderjit Kaur and Kirti Sharma. The villagers were appraised of the legal issues they faced while visiting courts.