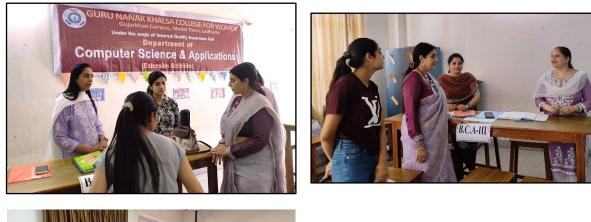

| 13                              |
| M.Com-II         | 8                               |
| B.A-I            | 90                              |
| B.A-II           | 61                              |
| B.A-III          | 25                              |
| M.A-I & M.A-II   | 12                              |
| PGDCA            | 06                              |
| BCA-I            | 20                              |
| BCA-II           | 06                              |
| BCA-III          | 06                              |
| PGDMC            | 04                              |
| Total            | 537                             |

### Attendance Record of PTM held on 7<sup>th</sup> April, 2024

### <u>Glimpses of Parent Teacher Meet (7<sup>th</sup> April, 2024)</u>



























#### Press Coverage of Parent Teacher Meet (7th April, 2024)



#### 18-04-2024 Ajit Page 8 Column 2



08-04-2024 The Times of India Page 2 Column 2

08-04-2024 Punjabi Jagran Page 4 Column 3

ਜੀਐੱਨਕੇਸੀਡਬਲਯੂ ਟੀਮ ਦੇ ਮੈਂਬਰਾਂ ਅਤੇ ਕੋਆਰਡੀਨੈਂਟਰ ਡਾ. ਮਧੂ ਧੁੰਦਨ ਦੀ ਵੱਲੋਂ ਮਾਪਿਆਂ ਦਾ ਨਿੱਘਾ ਸਵਾਗਤ ਅਗਵਾਈ ਹੇਠ ਕਰਵਾਇਆ ਗਿਆ। ਕੀਤਾ ਗਿਆ। ਮੀਟਿੰਗ ਦੌਰਾਨ ਵੱਖ-ਕਾਲਜ ਦੀ ਪ੍ਰਿੰਸੀਪਲ ਡਾ. ਮਨੀਤਾ ਕਾਹਲੇ ਵੱਖ ਸਟਰੀਮ ਦੇ ਵਿਦਿਆਰਥੀਆਂ ਦੇ ਨੇ ਅਜਿਹੀਆਂ ਮੀਟਿੰਗਾਂ ਕਰਨ ਦੀ ਲੋੜ ਮਾਪਿਆਂ ਨਾਲ ਖੁੱਲ੍ਹੀ ਗੱਲਬਾਤ ਕੀਤੀ 'ਤੇ ਜ਼ੋਰ ਦਿੱਤਾ, ਜੋ ਮਾਪਿਆਂ ਦੇ ਨਾਲ-ਨਾਲ ਗਈ। ਵੱਖ-ਵੱਖ ਵਿਦਿਆਰਥੀ-ਮੁਖੀ ਅਧਿਆਪਕਾਂ ਨੂੰ ਆਪਣੇ ਵਾਰਡਾਂ ਦੇ ਭਵਿੱਖ ਗਤੀਵਿਧੀਆਂ ਅਤੇ ਪਾਠਕੁਮ ਤੋਂ ਬਾਹਰ ਬਾਰੇ ਵਿਭਾਰ ਕਰਨ ਲਈ ਪਲੇਟਫ਼ਾਰਮ ਦੀਆਂ ਗਤੀਵਿਧੀਆਂ ਬਾਰੇ ਮਾਪਿਆਂ ਨਾਲ ਪ੍ਰਦਾਨ ਕਰਨ।

ਚਰਚਾ ਕੀਤੀ ਗਈ। ਵਿਸ਼ਾ ਅਧਿਆਪਕ

ਦੁਆਰਾ ਵਿਦਿਆਰਥੀਆਂ ਦੀ ਅਕਾਦਮਿਕ ਗੁਰੂ ਨਾਨਕ ਖ਼ਾਲਸਾ ਕਾਲਜ ਲੜਕੀਆਂ ਮਾਡਲ ਟਾਊਨ ਲੁਧਿਆਣਾ ਵਿਖੇ ਇਸ ਮੀਟਿੰਗ ਦੌਰਾਨ ਮਾਪਿਆਂ ਨੂੰ