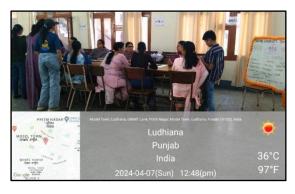

| 13                              |
| M.Com-II         | 8                               |
| B.A-I            | 90                              |
| B.A-II           | 61                              |
| B.A-III          | 25                              |
| M.A-I & M.A-II   | 12                              |
| PGDCA            | 06                              |
| BCA-I            | 20                              |
| BCA-II           | 06                              |
| BCA-III          | 06                              |
| PGDMC            | 04                              |
| Total            | 537                             |

### Attendance Record of PTM held on 7<sup>th</sup> April, 2024

### <u>Glimpses of Parent Teacher Meet (7<sup>th</sup> April, 2024)</u>



























#### Press Coverage of Parent Teacher Meet (7th April, 2024)



#### 18-04-2024 Ajit Page 8 Column 2



08-04-2024 The Times of India Page 2 Column 2

08-04-2024 Punjabi Jagran Page 4 Column 3

ਜੀਐੱਨਕੇਸੀਡਬਲਯੂ ਟੀਮ ਦੇ ਮੈਂਬਰਾਂ ਅਤੇ ਕੋਆਰਡੀਨੈਂਟਰ ਡਾ. ਮਧੂ ਧੁੰਦਨ ਦੀ ਵੱਲੋਂ ਮਾਪਿਆਂ ਦਾ ਨਿੱਘਾ ਸਵਾਗਤ ਅਗਵਾਈ ਹੇਠ ਕਰਵਾਇਆ ਗਿਆ। ਕੀਤਾ ਗਿਆ। ਮੀਟਿੰਗ ਦੌਰਾਨ ਵੱਖ-ਕਾਲਜ ਦੀ ਪ੍ਰਿੰਸੀਪਲ ਡਾ. ਮਨੀਤਾ ਕਾਹਲੇ ਵੱਖ ਸਟਰੀਮ ਦੇ ਵਿਦਿਆਰਥੀਆਂ ਦੇ ਨੇ ਅਜਿਹੀਆਂ ਮੀਟਿੰਗਾਂ ਕਰਨ ਦੀ ਲੋੜ ਮਾਪਿਆਂ ਨਾਲ ਖੁੱਲ੍ਹੀ ਗੱਲਬਾਤ ਕੀਤੀ 'ਤੇ ਜ਼ੋਰ ਦਿੱਤਾ, ਜੋ ਮਾਪਿਆਂ ਦੇ ਨਾਲ-ਨਾਲ ਗਈ। ਵੱਖ-ਵੱਖ ਵਿਦਿਆਰਥੀ-ਮੁਖੀ ਅਧਿਆਪਕਾਂ ਨੂੰ ਆਪਣੇ ਵਾਰਡਾਂ ਦੇ ਭਵਿੱਖ ਗਤੀਵਿਧੀਆਂ ਅਤੇ ਪਾਠਕੁਮ ਤੋਂ ਬਾਹਰ ਬਾਰੇ ਵਿਭਾਰ ਕਰਨ ਲਈ ਪਲੇਟਫ਼ਾਰਮ ਦੀਆਂ ਗਤੀਵਿਧੀਆਂ ਬਾਰੇ ਮਾਪਿਆਂ ਨਾਲ ਪ੍ਰਦਾਨ ਕਰਨ।

ਚਰਚਾ ਕੀਤੀ ਗਈ। ਵਿਸ਼ਾ ਅਧਿਆਪਕ

ਦੁਆਰਾ ਵਿਦਿਆਰਥੀਆਂ ਦੀ ਅਕਾਦਮਿਕ ਗੁਰੂ ਨਾਨਕ ਖ਼ਾਲਸਾ ਕਾਲਜ ਲੜਕੀਆਂ ਮਾਡਲ ਟਾਊਨ ਲੁਧਿਆਣਾ ਵਿਖੇ ਇਸ ਮੀਟਿੰਗ ਦੌਰਾਨ ਮਾਪਿਆਂ ਨੂੰ ਇੰਟ