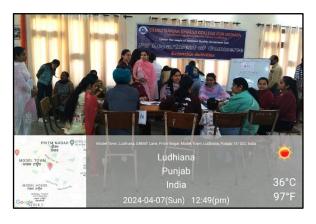

13                              |
| M.Com-II         | 8                               |
| B.A-I            | 90                              |
| B.A-II           | 61                              |
| B.A-III          | 25                              |
| M.A-I & M.A-II   | 12                              |
| PGDCA            | 06                              |
| BCA-I            | 20                              |
| BCA-II           | 06                              |
| BCA-III          | 06                              |
| PGDMC            | 04                              |
| Total            | 537                             |

### Attendance Record of PTM held on 7<sup>th</sup> April, 2024

### <u>Glimpses of Parent Teacher Meet (7<sup>th</sup> April, 2024)</u>



























#### Press Coverage of Parent Teacher Meet (7th April, 2024)



#### 18-04-2024 Ajit Page 8 Column 2



08-04-2024 The Times of India Page 2 Column 2

08-04-2024 Punjabi Jagran Page 4 Column 3

ਜੀਐੱਨਕੇਸੀਡਬਲਯੂ ਟੀਮ ਦੇ ਮੈਂਬਰਾਂ ਅਤੇ ਕੋਆਰਡੀਨੈਂਟਰ ਡਾ. ਮਧੂ ਧੁੰਦਨ ਦੀ ਵੱਲੋਂ ਮਾਪਿਆਂ ਦਾ ਨਿੱਘਾ ਸਵਾਗਤ ਅਗਵਾਈ ਹੇਠ ਕਰਵਾਇਆ ਗਿਆ। ਕੀਤਾ ਗਿਆ। ਮੀਟਿੰਗ ਦੌਰਾਨ ਵੱਖ-ਕਾਲਜ ਦੀ ਪ੍ਰਿੰਸੀਪਲ ਡਾ. ਮਨੀਤਾ ਕਾਹਲੇ ਵੱਖ ਸਟਰੀਮ ਦੇ ਵਿਦਿਆਰਥੀਆਂ ਦੇ ਨੇ ਅਜਿਹੀਆਂ ਮੀਟਿੰਗਾਂ ਕਰਨ ਦੀ ਲੋੜ ਮਾਪਿਆਂ ਨਾਲ ਖੁੱਲ੍ਹੀ ਗੱਲਬਾਤ ਕੀਤੀ 'ਤੇ ਜ਼ੋਰ ਦਿੱਤਾ, ਜੋ ਮਾਪਿਆਂ ਦੇ ਨਾਲ-ਨਾਲ ਗਈ। ਵੱਖ-ਵੱਖ ਵਿਦਿਆਰਥੀ-ਮੁਖੀ ਅਧਿਆਪਕਾਂ ਨੂੰ ਆਪਣੇ ਵਾਰਡਾਂ ਦੇ ਭਵਿੱਖ ਗਤੀਵਿਧੀਆਂ ਅਤੇ ਪਾਠਕੁਮ ਤੋਂ ਬਾਹਰ ਬਾਰੇ ਵਿਭਾਰ ਕਰਨ ਲਈ ਪਲੇਟਫ਼ਾਰਮ ਦੀਆਂ ਗਤੀਵਿਧੀਆਂ ਬਾਰੇ ਮਾਪਿਆਂ ਨਾਲ ਪ੍ਰਦਾਨ ਕਰਨ।

ਚਰਚਾ ਕੀਤੀ ਗਈ। ਵਿਸ਼ਾ ਅਧਿਆਪਕ

ਦੁਆਰਾ ਵਿਦਿਆਰਥੀਆਂ ਦੀ ਅਕਾਦਮਿਕ ਗੁਰੂ ਨਾਨਕ ਖ਼ਾਲਸਾ ਕਾਲਜ ਲੜਕੀਆਂ ਮਾਡਲ ਟਾਊਨ ਲੁਧਿਆਣਾ ਵਿਖੇ ਇਸ ਮੀਟਿੰਗ ਦੌਰਾਨ ਮਾਪਿਆਂ ਨੂੰ ਇੰਟਰਨ