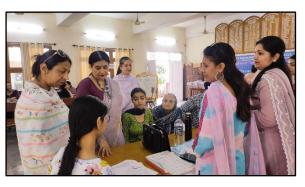

### <u>Glimpses of Parent Teacher Meet (7<sup>th</sup> April, 2024)</u>

### Parent Teacher Meet (7<sup>th</sup> April, 2024)

Under the aegis of IQAC, Parent Teacher Meet was organised on 7<sup>th</sup> April, 2024.The parents were intimated through the student's official WhatsApp group well in advance through mentors. The main objective of this meeting was to create a common platform, where teachers and parents come together to discuss student's performance and devise ways to enrich their learning experience. Parents were accorded warm welcome by team GNKCW. Parents of 537 students of different streams attended this meet. The teachers briefed the parents about their ward's performance during mid semester test. During the meet, area of strength and improvement were also discussed. Parents were also asked for their suggestions in this forum. They were also informed about the code of conduct for students and grievance cell of college.729 parents also shared their views on college website by filling online parents feedback. PTM was a grand success. PTM helped to create better understanding between parents and teachers and build harmonious relationship between college and community.