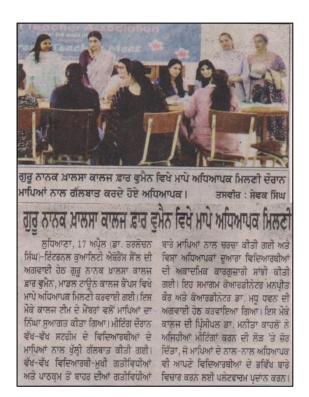

#### Press Coverage of Parent Teacher Meet (7th April, 2024)

#### 18-04-2024 Ajit Page 8 Column 2

08-04-2024 The Times of India Page 2 Column 2

08-04-2024 Punjabi Jagran Page 4 Column 3

ਜੀਐੱਨਕੇਸੀਡਬਲਯੂ ਟੀਮ ਦੇ ਮੈਂਬਰਾਂ ਅਤੇ ਕੋਆਰਡੀਨੈਂਟਰ ਡਾ. ਮਧੂ ਧੁੰਦਨ ਦੀ ਵੱਲੋਂ ਮਾਪਿਆਂ ਦਾ ਨਿੱਘਾ ਸਵਾਗਤ ਅਗਵਾਈ ਹੇਠ ਕਰਵਾਇਆ ਗਿਆ। ਕੀਤਾ ਗਿਆ। ਮੀਟਿੰਗ ਦੌਰਾਨ ਵੱਖ-ਕਾਲਜ ਦੀ ਪ੍ਰਿੰਸੀਪਲ ਡਾ. ਮਨੀਤਾ ਕਾਹਲੇ ਵੱਖ ਸਟਰੀਮ ਦੇ ਵਿਦਿਆਰਥੀਆਂ ਦੇ ਨੇ ਅਜਿਹੀਆਂ ਮੀਟਿੰਗਾਂ ਕਰਨ ਦੀ ਲੋੜ ਮਾਪਿਆਂ ਨਾਲ ਖੁੱਲ੍ਹੀ ਗੱਲਬਾਤ ਕੀਤੀ 'ਤੇ ਜ਼ੋਰ ਦਿੱਤਾ, ਜੋ ਮਾਪਿਆਂ ਦੇ ਨਾਲ-ਨਾਲ ਗਈ। ਵੱਖ-ਵੱਖ ਵਿਦਿਆਰਥੀ-ਮੁਖੀ ਅਧਿਆਪਕਾਂ ਨੂੰ ਆਪਣੇ ਵਾਰਡਾਂ ਦੇ ਭਵਿੱਖ ਗਤੀਵਿਧੀਆਂ ਅਤੇ ਪਾਠਕੁਮ ਤੋਂ ਬਾਹਰ ਬਾਰੇ ਵਿਭਾਰ ਕਰਨ ਲਈ ਪਲੇਟਫ਼ਾਰਮ ਦੀਆਂ ਗਤੀਵਿਧੀਆਂ ਬਾਰੇ ਮਾਪਿਆਂ ਨਾਲ ਪ੍ਰਦਾਨ ਕਰਨ।

ਚਰਚਾ ਕੀਤੀ ਗਈ। ਵਿਸ਼ਾ ਅਧਿਆਪਕ

ਦੁਆਰਾ ਵਿਦਿਆਰਥੀਆਂ ਦੀ ਅਕਾਦਮਿਕ ਗੁਰੂ ਨਾਨਕ ਖ਼ਾਲਸਾ ਕਾਲਜ ਲੜਕੀਆਂ ਮਾਡਲ ਟਾਊਨ ਲੁਧਿਆਣਾ ਵਿਖੇ ਇਸ ਮੀਟਿੰਗ ਦੌਰਾਨ ਮਾਪਿਆਂ ਨੂੰ ਇੰਟਰਨਲ ਕੁਆਲਿਟੀ ਐਸੋਰੈਸ ਸੈੱਲ ਦੀ ਅਗਵਾਈ ਹੇਠ ਕਾਲਜ ਕੈਪਸ 'ਚ ਮਾਪੇ-ਭਰਨ ਲਈ ਵੀ ਕਿਹਾ ਗਿਆ। ਇਹ ਅਧਿਆਪਕ ਮੈਸਲਣੀ ਕਰਵਾਈ ਗਈ। ਸਮਾਗਮ ਕੋਆਰਡੀਨੇਟਰ ਮਨਪ੍ਰੀਤ ਕੌਰ ਕੀਐੱਨਕੇਸੋਸ਼ਸ਼ਸ਼ ਦੀ ਪੂ ਹੈ ਪਾਰਕ

ਜੀਐੱਨਕੇਸੀਡਬਲਯੂ ਵਿਖੇ ਮਾਪੇ ਅਧਿਆਪਕ ਮਿਲਣੀ ਦੌਰਾਨ ਦਿਖਾਈ ਦੇ ਰਹੇ ਪ੍ਰਿੰਸੀਪਲ ਡਾ. ਮਨੀਤਾ ਕਾਹਲੋਂ ਤੇ ਹੋਰ। ਮੀਐੱਨਕੇਸੀਡਬਲਯੂ ਵਿਖੇ

ਪੁਨੀਤ ਬਾਵਾ, ਲੁਧਿਆਣਾ