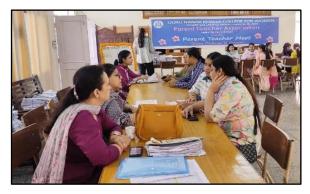

### <u>Glimpses of Parent Teacher Meet (7<sup>th</sup> April, 2024)</u>

### Parent Teacher Meet (7<sup>th</sup> April, 2024)

Under the aegis of IQAC, Parent Teacher Meet was organised on 7<sup>th</sup> April, 2024.The parents were intimated through the student's official WhatsApp group well in advance through mentors. The main objective of this meeting was to create a common platform, where teachers and parents come together to discuss student's performance and devise ways to enrich their learning experience. Parents were accorded warm welcome by team GNKCW. Parents of 537 students of different streams attended this meet. The teachers briefed the parents about their ward's performance during mid semester test. During the meet, area of strength and improvement were also discussed. Parents were also asked for their suggestions in this forum. They were also informed about the code of conduct for students and grievance cell of college.729 parents also shared their views on college website by filling online parents feedback. PTM was a grand success. PTM helped to create better understanding between parents and teachers and build harmonious relationship between college and community.