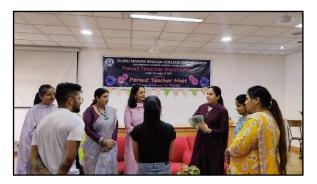

| 13                              |
| M.Com-II         | 8                               |
| B.A-I            | 90                              |
| B.A-II           | 61                              |
| B.A-III          | 25                              |
| M.A-I & M.A-II   | 12                              |
| PGDCA            | 06                              |
| BCA-I            | 20                              |
| BCA-II           | 06                              |
| BCA-III          | 06                              |
| PGDMC            | 04                              |
| Total            | 537                             |

### Attendance Record of PTM held on 7<sup>th</sup> April, 2024

### <u>Glimpses of Parent Teacher Meet (7<sup>th</sup> April, 2024)</u>



























#### Press Coverage of Parent Teacher Meet (7th April, 2024)



#### 18-04-2024 Ajit Page 8 Column 2



08-04-2024 The Times of India Page 2 Column 2

08-04-2024 Punjabi Jagran Page 4 Column 3

ਜੀਐੱਨਕੇਸੀਡਬਲਯੂ ਟੀਮ ਦੇ ਮੈਂਬਰਾਂ ਅਤੇ ਕੋਆਰਡੀਨੈਂਟਰ ਡਾ. ਮਧੂ ਧੁੰਦਨ ਦੀ ਵੱਲੋਂ ਮਾਪਿਆਂ ਦਾ ਨਿੱਘਾ ਸਵਾਗਤ ਅਗਵਾਈ ਹੇਠ ਕਰਵਾਇਆ ਗਿਆ। ਕੀਤਾ ਗਿਆ। ਮੀਟਿੰਗ ਦੌਰਾਨ ਵੱਖ-ਕਾਲਜ ਦੀ ਪ੍ਰਿੰਸੀਪਲ ਡਾ. ਮਨੀਤਾ ਕਾਹਲੇ ਵੱਖ ਸਟਰੀਮ ਦੇ ਵਿਦਿਆਰਥੀਆਂ ਦੇ ਨੇ ਅਜਿਹੀਆਂ ਮੀਟਿੰਗਾਂ ਕਰਨ ਦੀ ਲੋੜ ਮਾਪਿਆਂ ਨਾਲ ਖੁੱਲ੍ਹੀ ਗੱਲਬਾਤ ਕੀਤੀ 'ਤੇ ਜ਼ੋਰ ਦਿੱਤਾ, ਜੋ ਮਾਪਿਆਂ ਦੇ ਨਾਲ-ਨਾਲ ਗਈ। ਵੱਖ-ਵੱਖ ਵਿਦਿਆਰਥੀ-ਮੁਖੀ ਅਧਿਆਪਕਾਂ ਨੂੰ ਆਪਣੇ ਵਾਰਡਾਂ ਦੇ ਭਵਿੱਖ ਗਤੀਵਿਧੀਆਂ ਅਤੇ ਪਾਠਕੁਮ ਤੋਂ ਬਾਹਰ ਬਾਰੇ ਵਿਭਾਰ ਕਰਨ ਲਈ ਪਲੇਟਫ਼ਾਰਮ ਦੀਆਂ ਗਤੀਵਿਧੀਆਂ ਬਾਰੇ ਮਾਪਿਆਂ ਨਾਲ ਪ੍ਰਦਾਨ ਕਰਨ।

ਚਰਚਾ ਕੀਤੀ ਗਈ। ਵਿਸ਼ਾ ਅਧਿਆਪਕ

ਦੁਆਰਾ ਵਿਦਿਆਰਥੀਆਂ ਦੀ ਅਕਾਦਮਿਕ ਗੁਰੂ ਨਾਨਕ ਖ਼ਾਲਸਾ ਕਾਲਜ ਲੜਕੀਆਂ ਮਾਡਲ ਟਾਊਨ ਲੁਧਿਆਣਾ ਵਿਖੇ ਇਸ ਮੀਟਿੰਗ ਦੌਰਾਨ ਮਾਪਿਆਂ