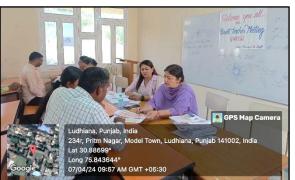

### <u>Glimpses of Parent Teacher Meet (7<sup>th</sup> April, 2024)</u>

### Parent Teacher Meet (7<sup>th</sup> April, 2024)

Under the aegis of IQAC, Parent Teacher Meet was organised on 7<sup>th</sup> April, 2024.The parents were intimated through the student's official WhatsApp group well in advance through mentors. The main objective of this meeting was to create a common platform, where teachers and parents come together to discuss student's performance and devise ways to enrich their learning experience. Parents were accorded warm welcome by team GNKCW. Parents of 537 students of different streams attended this meet. The teachers briefed the parents about their ward's performance during mid semester test. During the meet, area of strength and improvement were also discussed. Parents were also asked for their suggestions in this forum. They were also informed about the code of conduct for students and grievance cell of college.729 parents also shared their views on college website by filling online parents feedback. PTM was a grand success. PTM helped to create better understanding between parents and teachers and build harmonious relationship between college and community.