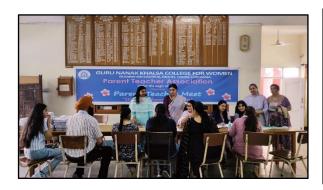

### <u>Glimpses of Parent Teacher Meet (7<sup>th</sup> April, 2024)</u>

### Parent Teacher Meet (7<sup>th</sup> April, 2024)

Under the aegis of IQAC, Parent Teacher Meet was organised on 7<sup>th</sup> April, 2024.The parents were intimated through the student's official WhatsApp group well in advance through mentors. The main objective of this meeting was to create a common platform, where teachers and parents come together to discuss student's performance and devise ways to enrich their learning experience. Parents were accorded warm welcome by team GNKCW. Parents of 537 students of different streams attended this meet. The teachers briefed the parents about their ward's performance during mid semester test. During the meet, area of strength and improvement were also discussed. Parents were also asked for their suggestions in this forum. They were also informed about the code of conduct for students and grievance cell of college.729 parents also shared their views on college website by filling online parents feedback. PTM was a grand success. PTM helped to create better understanding between parents and teachers and build harmonious relationship between college and community.