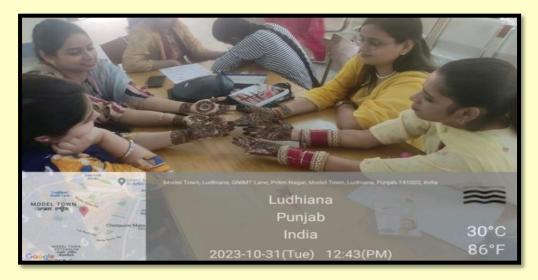

4. Stalls of Mehandi application under Earn While You Learn Scheme (Day 1)

| Sr. No. | Date        | Action Taken | Organized by        | Link                    |
|---------|-------------|--------------|---------------------|-------------------------|
| 4.      |             | To organize  | Departments of Home | Part 1                  |
|         | October 31, | stalls under | Science and in      | https://www.instagram.c |
|         | 2023        | Earn While   | collaboration with  | om/p/CzIlHeYRfx-        |
|         |             | You Learn    | IQAC,GNKCW          | /?igshid=MTc4MmM1Y      |
|         |             | Scheme on    |                     | $\underline{mI2Ng}==$   |
|         |             | the occasion |                     |                         |
|         |             | of Karwa     |                     |                         |
|         |             | Chauth       |                     |                         |

Stalls of Mehandi application were set up by the students of Department of Home Science. Youn entrepreneurs were given a chance to showcase their skill and take experience of buying & selling. Th exhibition was enjoyed by all the faculty members and students. 15 Students participated in thi activity.