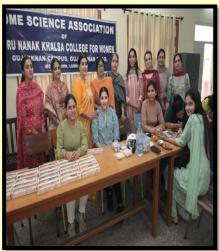

4. Stalls of Mehandi application under Earn While You Learn Scheme (Day 1)

| Sr. No. | Date        | Action Taken | Organized by        | Link                    |
|---------|-------------|--------------|---------------------|-------------------------|
| 4.      |             | To organize  | Departments of Home | Part 1                  |
|         | October 31, | stalls under | Science and in      | https://www.instagram.c |
|         | 2023        | Earn While   | collaboration with  | om/p/CzIlHeYRfx-        |
|         |             | You Learn    | IQAC,GNKCW          | /?igshid=MTc4MmM1Y      |
|         |             | Scheme on    |                     | $\underline{mI2Ng}==$   |
|         |             | the occasion |                     |                         |
|         |             | of Karwa     |                     |                         |
|         |             | Chauth       |                     |                         |

Stalls of Mehandi application were set up by the students of Department of Home Science. Youn entrepreneurs were given a chance to showcase their skill and take experience of buying & selling. Th exhibition was enjoyed by all the faculty members and students. 15 Students participated in thi activity.