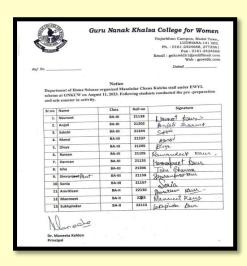

1. Earn While you Learn" Activity of Chana Kulcha

| 1. Earli White you Bearli Mervicy of Chana Ratena |                 |                                                                                                   |                                                                                                                |                                                                                                                                                                                                                                                                                                                                                                                                                                                                                                                                                                                                                                                                                                                                                                                                                                                                                                                                                                                                                                                                                                                                                                                                                                                                                                                                                                                                                                                                                                                                                                                                                                                                                                                                                                                                                                                                                                                                                                                                                                                                                                                                |  |  |  |
|---------------------------------------------------|-----------------|---------------------------------------------------------------------------------------------------|----------------------------------------------------------------------------------------------------------------|--------------------------------------------------------------------------------------------------------------------------------------------------------------------------------------------------------------------------------------------------------------------------------------------------------------------------------------------------------------------------------------------------------------------------------------------------------------------------------------------------------------------------------------------------------------------------------------------------------------------------------------------------------------------------------------------------------------------------------------------------------------------------------------------------------------------------------------------------------------------------------------------------------------------------------------------------------------------------------------------------------------------------------------------------------------------------------------------------------------------------------------------------------------------------------------------------------------------------------------------------------------------------------------------------------------------------------------------------------------------------------------------------------------------------------------------------------------------------------------------------------------------------------------------------------------------------------------------------------------------------------------------------------------------------------------------------------------------------------------------------------------------------------------------------------------------------------------------------------------------------------------------------------------------------------------------------------------------------------------------------------------------------------------------------------------------------------------------------------------------------------|--|--|--|
| S.<br>No.                                         | Date            | Action taken                                                                                      | Organized<br>By                                                                                                | Press Coverage and Social media Links                                                                                                                                                                                                                                                                                                                                                                                                                                                                                                                                                                                                                                                                                                                                                                                                                                                                                                                                                                                                                                                                                                                                                                                                                                                                                                                                                                                                                                                                                                                                                                                                                                                                                                                                                                                                                                                                                                                                                                                                                                                                                          |  |  |  |
| 1.                                                | August 11, 2023 | Chana Kulcha stall<br>as an activity under<br>"Earn While You<br>Learn" program in<br>the college | IQAC,in collaboration with Department of Home Science of Guru Nanak Khalsa College for Women, Gujarkhan Campus | The state of the s |  |  |  |

Chana Kulcha stall as an activity under "Earn While You Learn" program was organized in the college. 13 students of the department prepared the spicy recipe.

2. Sale of Aprons

| =v & w. v o z 1 - p z o 1 . c |           |              |                       |                          |  |  |
|-------------------------------|-----------|--------------|-----------------------|--------------------------|--|--|
| Sr. No.                       | Date      | Action Taken | Organized by          | Link                     |  |  |
| 2.                            | September | Set up stall | Department of Fashion | https://www.instagram.co |  |  |
|                               | 30,2023.  | for sale of  | Designing of Guru     | m/p/CxzyCBoxfnJ/?hl=en   |  |  |
|                               |           | kitchen      | Nanak Khalsa College  | &img_index=1             |  |  |
|                               |           | aprons.      | for Women, Ludhiana   |                          |  |  |