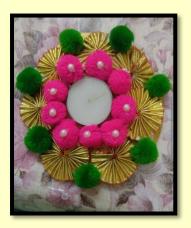

18 students stitched kitchen aprons in fashion lab and sold them among students and faculty members.

3. Candle Making Workshop organized at GNKCW

| J. Can | 5. Candle Making Workshop organized at GNKC W |                   |                 |                                                                                                                                                                                                                                                                                                                                                                                                                                                                    |  |  |  |
|--------|-----------------------------------------------|-------------------|-----------------|--------------------------------------------------------------------------------------------------------------------------------------------------------------------------------------------------------------------------------------------------------------------------------------------------------------------------------------------------------------------------------------------------------------------------------------------------------------------|--|--|--|
| Sr.    | Date                                          | Action Taken      | Organized by    | Link                                                                                                                                                                                                                                                                                                                                                                                                                                                               |  |  |  |
| No.    |                                               |                   |                 |                                                                                                                                                                                                                                                                                                                                                                                                                                                                    |  |  |  |
| 3.     | October                                       | Conducted a       | Department of   |                                                                                                                                                                                                                                                                                                                                                                                                                                                                    |  |  |  |
|        | 25, 2023                                      | workshop on       | Home Science in | https://www.instagram.com/p/Cy0                                                                                                                                                                                                                                                                                                                                                                                                                                    |  |  |  |
|        |                                               | candle-making and | collaboration   | EEy3xfwn/?img_index=1                                                                                                                                                                                                                                                                                                                                                                                                                                              |  |  |  |
|        |                                               | decoration        | with            |                                                                                                                                                                                                                                                                                                                                                                                                                                                                    |  |  |  |
|        |                                               |                   | IQAC,GNKCW      | कार्यशाला में छात्र(ओं ने मोमबत्तियां बनाई                                                                                                                                                                                                                                                                                                                                                                                                                         |  |  |  |
|        |                                               |                   |                 | ्रिध्याना अंतिरक गणवता आस्वासन सेल के तत्वावधान में<br>वीप्रतकेत्रीडब्ल्यू के गृह जिवान और फेरल डिजाइनिंग विभाग ने दोनें<br>विभागों के छात्रों के लिए एक मोमस्त्री बनाने की कार्याला का<br>आयोजन किया कार्यशाला के तौरान, विभिन्न गोमबत्ती सजावट<br>तक्तनीकों को प्रहरीन किया था और छात्रों ने सुंहर डिजाइन बनाने की<br>प्रतिचा वा पारान किया। कार्यशाला में 18 छात्रों ने भग विनया और सुंहर<br>गोमबत्तियां बनाई।  26-10-2023 Dainik Bhaskar Page 4  Column 1.jpgs |  |  |  |
|        | 1 1 1                                         | 1.1.61            | C .1 1          | D ' 1 1 1 1 1 1 1 1 1 1 1 1 1 1 1 1 1 1                                                                                                                                                                                                                                                                                                                                                                                                                            |  |  |  |

A candle making workshop for students of the departments. During the workshop, various candle decoration techniques were demonstrated and students followed the procedure for creating beautiful designs. Attractive candles were made by using traditional gotta, beads, old CDs, pompoms, paper art, and cardboards.18 students participated in this workshop and made beautiful candles.