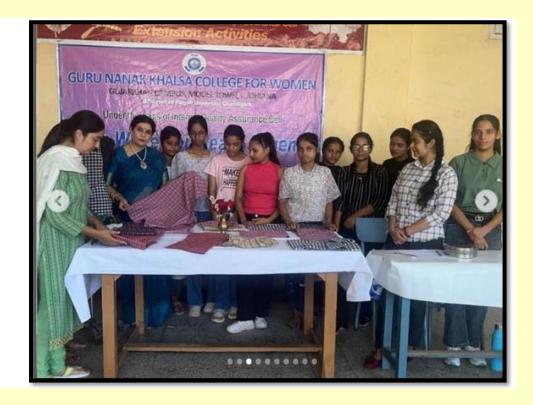

Chana Kulcha stall as an activity under "Earn While You Learn" program was organized in the college. 13 students of the department prepared the spicy recipe.

2. Sale of Aprons

| =v & w. v o z 1 - p z o 1 . c |           |              |                       |                          |  |  |
|-------------------------------|-----------|--------------|-----------------------|--------------------------|--|--|
| Sr. No.                       | Date      | Action Taken | Organized by          | Link                     |  |  |
| 2.                            | September | Set up stall | Department of Fashion | https://www.instagram.co |  |  |
|                               | 30,2023.  | for sale of  | Designing of Guru     | m/p/CxzyCBoxfnJ/?hl=en   |  |  |
|                               |           | kitchen      | Nanak Khalsa College  | &img_index=1             |  |  |
|                               |           | aprons.      | for Women, Ludhiana   |                          |  |  |

18 students stitched kitchen aprons in fashion lab and sold them among students and faculty members.

3. Candle Making Workshop organized at GNKCW

| J. Can | 5. Candle Making Workshop organized at GNKC W |                   |                 |                                                                                                                                                                                                                                                                                                                                                                                                                                                                    |  |  |  |
|--------|-----------------------------------------------|-------------------|-----------------|--------------------------------------------------------------------------------------------------------------------------------------------------------------------------------------------------------------------------------------------------------------------------------------------------------------------------------------------------------------------------------------------------------------------------------------------------------------------|--|--|--|
| Sr.    | Date                                          | Action Taken      | Organized by    | Link                                                                                                                                                                                                                                                                                                                                                                                                                                                               |  |  |  |
| No.    |                                               |                   |                 |                                                                                                                                                                                                                                                                                                                                                                                                                                                                    |  |  |  |
| 3.     | October                                       | Conducted a       | Department of   |                                                                                                                                                                                                                                                                                                                                                                                                                                                                    |  |  |  |
|        | 25, 2023                                      | workshop on       | Home Science in | https://www.instagram.com/p/Cy0                                                                                                                                                                                                                                                                                                                                                                                                                                    |  |  |  |
|        |                                               | candle-making and | collaboration   | EEy3xfwn/?img_index=1                                                                                                                                                                                                                                                                                                                                                                                                                                              |  |  |  |
|        |                                               | decoration        | with            |                                                                                                                                                                                                                                                                                                                                                                                                                                                                    |  |  |  |
|        |                                               |                   | IQAC,GNKCW      | कार्यशाला में छात्र(ओं ने मोमबत्तियां बनाई                                                                                                                                                                                                                                                                                                                                                                                                                         |  |  |  |
|        |                                               |                   |                 | ्रिध्याना अंतिरक गणवता आस्वासन सेल के तत्वावधान में<br>वीप्रतकेत्रीडब्ल्यू के गृह जिवान और फेरल डिजाइनिंग विभाग ने दोनें<br>विभागों के छात्रों के लिए एक मोमस्त्री बनाने की कार्याला का<br>आयोजन किया कार्यशाला के तौरान, विभिन्न गोमबत्ती सजावट<br>तक्तनीकों को प्रहरीन किया था और छात्रों ने सुंहर डिजाइन बनाने की<br>प्रतिचा वा पारान किया। कार्यशाला में 18 छात्रों ने भग विनया और सुंहर<br>गोमबत्तियां बनाई।  26-10-2023 Dainik Bhaskar Page 4  Column 1.jpgs |  |  |  |
|        | 1 1 1                                         | 1.1.61            | C .1 1          | D ' 1 1 1 1 1 1 1 1 1 1 1 1 1 1 1 1 1 1                                                                                                                                                                                                                                                                                                                                                                                                                            |  |  |  |