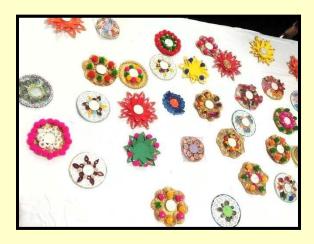

18 students stitched kitchen aprons in fashion lab and sold them among students and faculty members.

3. Candle Making Workshop organized at GNKCW

| J. Can | 5. Candle Making Workshop organized at GNKC W |                   |                 |                                                                                                                                                                                                                                                                                                                                                                                                                                                                    |  |  |  |
|--------|-----------------------------------------------|-------------------|-----------------|--------------------------------------------------------------------------------------------------------------------------------------------------------------------------------------------------------------------------------------------------------------------------------------------------------------------------------------------------------------------------------------------------------------------------------------------------------------------|--|--|--|
| Sr.    | Date                                          | Action Taken      | Organized by    | Link                                                                                                                                                                                                                                                                                                                                                                                                                                                               |  |  |  |
| No.    |                                               |                   |                 |                                                                                                                                                                                                                                                                                                                                                                                                                                                                    |  |  |  |
| 3.     | October                                       | Conducted a       | Department of   |                                                                                                                                                                                                                                                                                                                                                                                                                                                                    |  |  |  |
|        | 25, 2023                                      | workshop on       | Home Science in | https://www.instagram.com/p/Cy0                                                                                                                                                                                                                                                                                                                                                                                                                                    |  |  |  |
|        |                                               | candle-making and | collaboration   | EEy3xfwn/?img_index=1                                                                                                                                                                                                                                                                                                                                                                                                                                              |  |  |  |
|        |                                               | decoration        | with            |                                                                                                                                                                                                                                                                                                                                                                                                                                                                    |  |  |  |
|        |                                               |                   | IQAC,GNKCW      | कार्यशाला में छात्र(ओं ने मोमबत्तियां बनाई                                                                                                                                                                                                                                                                                                                                                                                                                         |  |  |  |
|        |                                               |                   |                 | ्रिध्याना अंतिरक गणवता आस्वासन सेल के तत्वावधान में<br>वीप्रतकेत्रीडब्ल्यू के गृह जिवान और फेरल डिजाइनिंग विभाग ने दोनें<br>विभागों के छात्रों के लिए एक मोमस्त्री बनाने की कार्याला का<br>आयोजन किया कार्यशाला के तौरान, विभिन्न गोमबत्ती सजावट<br>तक्तनीकों को प्रहरीन किया था और छात्रों ने सुंहर डिजाइन बनाने की<br>प्रतिचा वा पारान किया। कार्यशाला में 18 छात्रों ने भग विनया और सुंहर<br>गोमबत्तियां बनाई।  26-10-2023 Dainik Bhaskar Page 4  Column 1.jpgs |  |  |  |
|        | 1 1 1                                         | 1.1.61            | C .1 1          | D ' 1 1 1 1 1 1 1 1 1 1 1 1 1 1 1 1 1 1                                                                                                                                                                                                                                                                                                                                                                                                                            |  |  |  |

A candle making workshop for students of the departments. During the workshop, various candle decoration techniques were demonstrated and students followed the procedure for creating beautiful designs. Attractive candles were made by using traditional gotta, beads, old CDs, pompoms, paper art, and cardboards.18 students participated in this workshop and made beautiful candles.