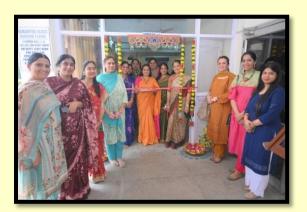

4. Stalls of Mehandi application under Earn While You Learn Scheme (Day 1)

| Sr. No. | Date        | Action Taken | Organized by        | Link                    |
|---------|-------------|--------------|---------------------|-------------------------|
| 4.      |             | To organize  | Departments of Home | Part 1                  |
|         | October 31, | stalls under | Science and in      | https://www.instagram.c |
|         | 2023        | Earn While   | collaboration with  | om/p/CzIlHeYRfx-        |
|         |             | You Learn    | IQAC,GNKCW          | /?igshid=MTc4MmM1Y      |
|         |             | Scheme on    |                     | $\underline{mI2Ng}==$   |
|         |             | the occasion |                     |                         |
|         |             | of Karwa     |                     |                         |
|         |             | Chauth       |                     |                         |

Stalls of Mehandi application were set up by the students of Department of Home Science. Youn entrepreneurs were given a chance to showcase their skill and take experience of buying & selling. Th exhibition was enjoyed by all the faculty members and students. 15 Students participated in thi activity.