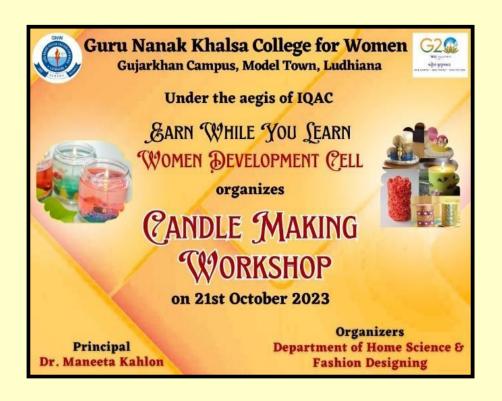

18 students stitched kitchen aprons in fashion lab and sold them among students and faculty members.

3. Candle Making Workshop organized at GNKCW

| J. Can | 5. Candle Making Workshop organized at GNKC W |                   |                 |                                                                                                                                                                                                                                                                                                                                                                                                                                                                    |  |  |  |
|--------|-----------------------------------------------|-------------------|-----------------|--------------------------------------------------------------------------------------------------------------------------------------------------------------------------------------------------------------------------------------------------------------------------------------------------------------------------------------------------------------------------------------------------------------------------------------------------------------------|--|--|--|
| Sr.    | Date                                          | Action Taken      | Organized by    | Link                                                                                                                                                                                                                                                                                                                                                                                                                                                               |  |  |  |
| No.    |                                               |                   |                 |                                                                                                                                                                                                                                                                                                                                                                                                                                                                    |  |  |  |
| 3.     | October                                       | Conducted a       | Department of   |                                                                                                                                                                                                                                                                                                                                                                                                                                                                    |  |  |  |
|        | 25, 2023                                      | workshop on       | Home Science in | https://www.instagram.com/p/Cy0                                                                                                                                                                                                                                                                                                                                                                                                                                    |  |  |  |
|        |                                               | candle-making and | collaboration   | EEy3xfwn/?img_index=1                                                                                                                                                                                                                                                                                                                                                                                                                                              |  |  |  |
|        |                                               | decoration        | with            |                                                                                                                                                                                                                                                                                                                                                                                                                                                                    |  |  |  |
|        |                                               |                   | IQAC,GNKCW      | कार्यशाला में छात्र(ओं ने मोमबत्तियां बनाई                                                                                                                                                                                                                                                                                                                                                                                                                         |  |  |  |
|        |                                               |                   |                 | ्रिध्याना अंतिरक गणवता आस्वासन सेल के तत्वावधान में<br>वीप्रतकेत्रीडब्ल्यू के गृह जिवान और फेरल डिजाइनिंग विभाग ने दोनें<br>विभागों के छात्रों के लिए एक मोमस्त्री बनाने की कार्याला का<br>आयोजन किया कार्यशाला के तौरान, विभिन्न गोमबत्ती सजावट<br>तक्तनीकों को प्रहरीन किया था और छात्रों ने सुंहर डिजाइन बनाने की<br>प्रतिचा वा पारान किया। कार्यशाला में 18 छात्रों ने भग विनया और सुंहर<br>गोमबत्तियां बनाई।  26-10-2023 Dainik Bhaskar Page 4  Column 1.jpgs |  |  |  |
|        | 1 1 1                                         | 1.1.61            | C .1 1          | D ' 1 1 1 1 1 1 1 1 1 1 1 1 1 1 1 1 1 1                                                                                                                                                                                                                                                                                                                                                                                                                            |  |  |  |

A candle making workshop for students of the departments. During the workshop, various candle decoration techniques were demonstrated and students followed the procedure for creating beautiful designs. Attractive candles were made by using traditional gotta, beads, old CDs, pompoms, paper art, and cardboards.18 students participated in this workshop and made beautiful candles.