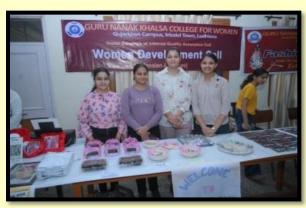

#### **5.DIWALI EXHIBITION CUM SALE DAY-2**

| Sr. No. | Date     | Action Taken         | Organized by        | Link                      |
|---------|----------|----------------------|---------------------|---------------------------|
| 5.      | November | Celebrated "Roshni", |                     |                           |
|         | 09,2023  | Annual Diwali        | Department of Home  | 1. (PART-I) DAY-2         |
|         | (Day 2)  | programme            | Science, Fashion    | https://www.instagram.com |
|         |          |                      | designing and Fine  | /p/CzdXmaYRHw8/?igshid    |
|         |          |                      | Arts under IQAC,    | =MTc4MmM1YmI2Ng==         |
|         |          |                      | GNKCW in            | 2. (PART-II)              |
|         |          |                      | collaboration with  | https://www.instagram.com |
|         |          |                      | Women               | /p/CzdXrv6xQtj/?igshid=M  |
|         |          |                      | Developmentcell and | Tc4MmM1YmI2Ng==           |
|         |          |                      | NSS unit.and Earn   | 3. (PART-III)             |
|         |          |                      | While You Learn     | https://www.instagram.com |
|         |          |                      | scheme of the       | /p/CzdX1I1R51c/?igshid=   |
|         |          |                      | College             | MTc4MmM1YmI2Ng==          |
|         |          |                      |                     |                           |

Under 'Earn while you Learn' scheme, students as young entrepreneurs showcased their skills by setting up exhibition cum sale of cakes and chocolates, nail treatments, quilling candles and many more. Various stalls were set up for celebrating spirit of woman folk pioneering small ventures on the festival of lights. The event was hugely liked by visitors including faculty members, students and alumni of the college. The students were highly encouraged for their future endeavors.