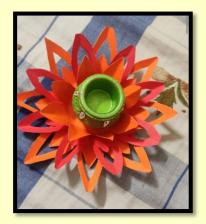

18 students stitched kitchen aprons in fashion lab and sold them among students and faculty members.

3. Candle Making Workshop organized at GNKCW

| J. Can | 5. Candle Making Workshop organized at GNKC W |                   |                 |                                                                                                                                                                                                                                                                                                                                                                                                                                                                    |  |  |  |
|--------|-----------------------------------------------|-------------------|-----------------|--------------------------------------------------------------------------------------------------------------------------------------------------------------------------------------------------------------------------------------------------------------------------------------------------------------------------------------------------------------------------------------------------------------------------------------------------------------------|--|--|--|
| Sr.    | Date                                          | Action Taken      | Organized by    | Link                                                                                                                                                                                                                                                                                                                                                                                                                                                               |  |  |  |
| No.    |                                               |                   |                 |                                                                                                                                                                                                                                                                                                                                                                                                                                                                    |  |  |  |
| 3.     | October                                       | Conducted a       | Department of   |                                                                                                                                                                                                                                                                                                                                                                                                                                                                    |  |  |  |
|        | 25, 2023                                      | workshop on       | Home Science in | https://www.instagram.com/p/Cy0                                                                                                                                                                                                                                                                                                                                                                                                                                    |  |  |  |
|        |                                               | candle-making and | collaboration   | EEy3xfwn/?img_index=1                                                                                                                                                                                                                                                                                                                                                                                                                                              |  |  |  |
|        |                                               | decoration        | with            |                                                                                                                                                                                                                                                                                                                                                                                                                                                                    |  |  |  |
|        |                                               |                   | IQAC,GNKCW      | कार्यशाला में छात्र(ओं ने मोमबत्तियां बनाई                                                                                                                                                                                                                                                                                                                                                                                                                         |  |  |  |
|        |                                               |                   |                 | ्रिध्याना अंतिरक गणवता आस्वासन सेल के तत्वावधान में<br>वीप्रतकेत्रीडब्ल्यू के गृह जिवान और फेरल डिजाइनिंग विभाग ने दोनें<br>विभागों के छात्रों के लिए एक मोमस्त्री बनाने की कार्याला का<br>आयोजन किया कार्यशाला के तौरान, विभिन्न गोमबत्ती सजावट<br>तक्तनीकों को प्रहरीन किया था और छात्रों ने सुंहर डिजाइन बनाने की<br>प्रतिचा वा पारान किया। कार्यशाला में 18 छात्रों ने भग विनया और सुंहर<br>गोमबत्तियां बनाई।  26-10-2023 Dainik Bhaskar Page 4  Column 1.jpgs |  |  |  |
|        | 1 1 1                                         | 1.1.61            | C .1 1          | D ' 1 1 1 1 1 1 1 1 1 1 1 1 1 1 1 1 1 1                                                                                                                                                                                                                                                                                                                                                                                                                            |  |  |  |

A candle making workshop for students of the departments. During the workshop, various candle decoration techniques were demonstrated and students followed the procedure for creating beautiful designs. Attractive candles were made by using traditional gotta, beads, old CDs, pompoms, paper art, and cardboards.18 students participated in this workshop and made beautiful candles.