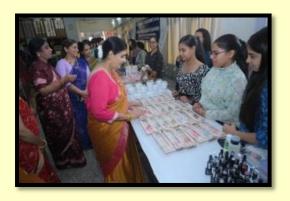

4. Stalls of Mehandi application under Earn While You Learn Scheme (Day 1)

| Sr. No. | Date        | Action Taken | Organized by        | Link                    |
|---------|-------------|--------------|---------------------|-------------------------|
| 4.      |             | To organize  | Departments of Home | Part 1                  |
|         | October 31, | stalls under | Science and in      | https://www.instagram.c |
|         | 2023        | Earn While   | collaboration with  | om/p/CzIlHeYRfx-        |
|         |             | You Learn    | IQAC,GNKCW          | /?igshid=MTc4MmM1Y      |
|         |             | Scheme on    |                     | $\underline{mI2Ng}==$   |
|         |             | the occasion |                     |                         |
|         |             | of Karwa     |                     |                         |
|         |             | Chauth       |                     |                         |

Stalls of Mehandi application were set up by the students of Department of Home Science. Youn entrepreneurs were given a chance to showcase their skill and take experience of buying & selling. Th exhibition was enjoyed by all the faculty members and students. 15 Students participated in thi activity.