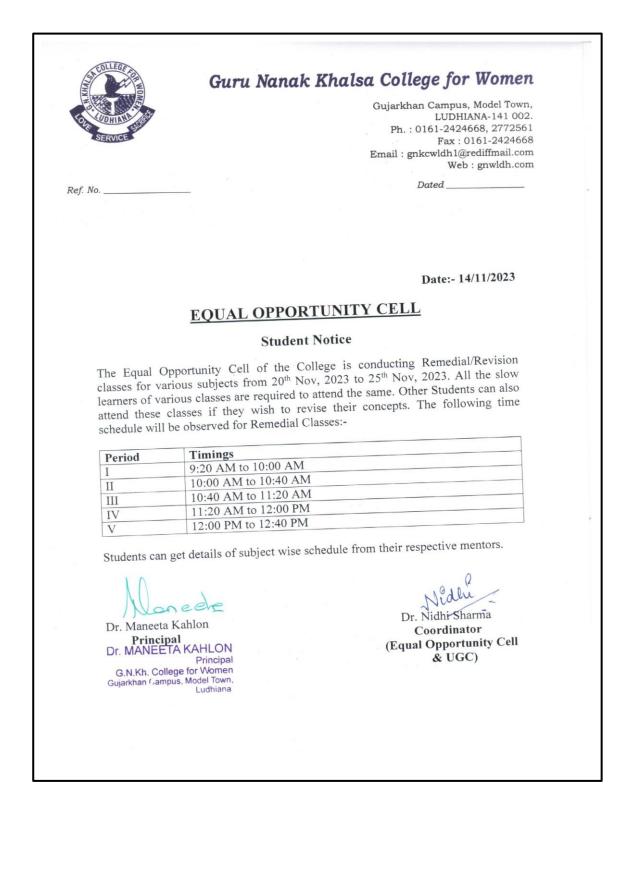

#### **Student Notice**

The Equal Opportunity Cell of the College is conducting Remedial/Revision classes for various subjects from 16<sup>th</sup> April, 2024 to 23<sup>thd</sup> April, 2024. All the slow learners of various classes are required to attend the same. Other Students can also attend these classes if they wish to revise their concepts. The following time schedule will be observed for Remedial Classes:-

| Period  | Timings              |  |
|---------|----------------------|--|
| I       | 9:20 AM to 10:00 AM  |  |
| 11      | 10:00 AM to 10:40 AM |  |
| III     | 10:40 AM to 11:20 AM |  |
| IV<br>V | 11:20 AM to 12:00 PM |  |
| V       | 12:00 PM to 12:40 PM |  |

Students can get details of subject wise schedule from their respective mentors.

anceta

Dr. Maneeta Kahlon Principal Dr. MANEETA KAHLON Principal G.N.Kh. College for Women Gujarkhan Campus, Model Town, Ludhiana