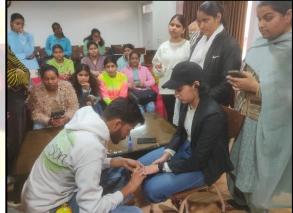

### **Resource person**

 Invited as resource person for guest lecture on 'Stencil Painting' at 'Apparel Training & Design Centre - Ludhiana (ATDC)' on November 25, 2025.