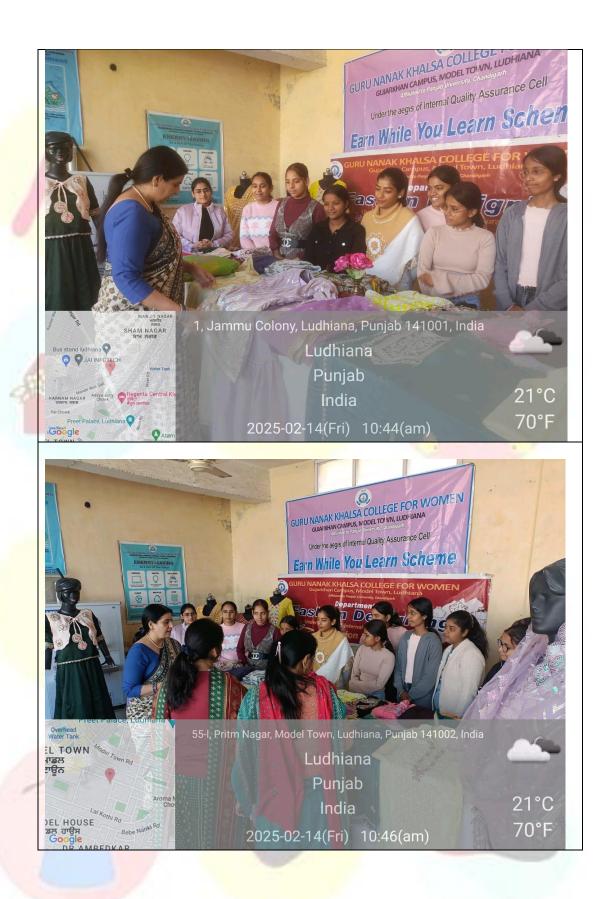

### List of Departmental activities (2024-25 EVEN SEMESTER)

| C            | A /• •/                                                                                                                        |                         |
|--------------|--------------------------------------------------------------------------------------------------------------------------------|-------------------------|
| Sr<br>No.    | Activity                                                                                                                       | Date                    |
| 1 <b>NO.</b> | Syllabi review meeting                                                                                                         | January 10, 2025        |
| 2            |                                                                                                                                |                         |
| 2            | Demonstration of heritage items of Punjab                                                                                      | January 23, 2025        |
|              | Participation in Prof Gurbir Singh Sarna intercollege competitions                                                             | February 01, 2025       |
| 4            | Participation in 'HUNAR', intercollege competitions at<br>Khalsa institute of Management and Technology                        | February 07, 2025       |
| 5            | Visit to GMMSA expo                                                                                                            | February 10, 2025       |
| 6            | Participation in 'Marketing Fest', intercollege                                                                                | February 11, 2025       |
|              | competitions at Arya college, Ludhiana                                                                                         | 1 coruary 11, 2025      |
| 7            | Exhibition cum sale of beautiful outfits stitched by final year students                                                       | February 14, 2025       |
| 8            | Participation in 'Xpressions', intercollege competitions at<br>Guru Nanak institute for management and technology,<br>Ludhiana | February 19, 2025       |
| 9            | Workshop on 'Basic skills in Nail Art'                                                                                         | February 19, 2025       |
| 10           | Participation in 'Surjit Patar Kala Utsav', at Punjab<br>Agricultural University, Ludhiana                                     | February 24 to 26, 2025 |
| 11           | Participation in various competitions at 'Flower show',                                                                        |                         |
|              | Punjab Agricultural University, Ludhiana                                                                                       | March 04, 2025          |
| 12           | Participation in 'Tech Disha 5.0', intercollege competitions at Arya college, Civil lines, Ludhiana                            | March 06, 2025          |
| 13           | Participation in intercollege competitions at Devki Devi<br>Jain college, Ludhiana                                             | March 24, 2025          |
| 14           | Participation in 'Uprise 2025', intercollege competitions at                                                                   | March 28, 2025          |
|              | Ludhiana Group of colleges, Ludhiana                                                                                           |                         |
| 15           | Participation in 'ACME 2025' intercollege competitions at<br>Guru Nanak Engineering college, Ludhiana                          | April 7-8, 2025         |
| 16           | Closing of session                                                                                                             | April 11, 2025          |
| 17           | Stock taking                                                                                                                   | May 03, 2025            |