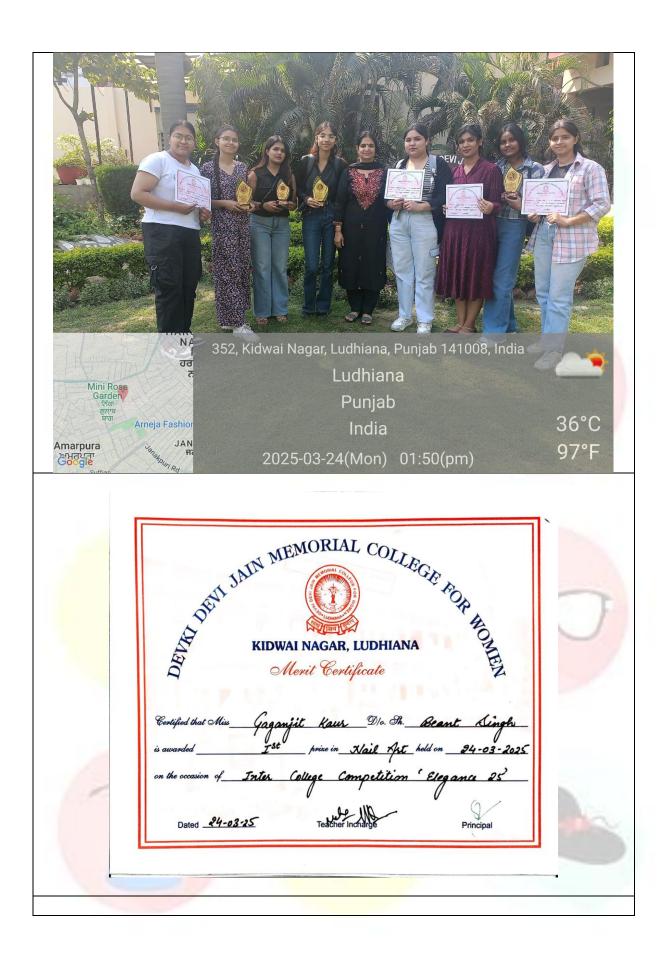

### List of Departmental activities (2024-25 EVEN SEMESTER)

| C            | A /• •/                                                                                                                        |                         |
|--------------|--------------------------------------------------------------------------------------------------------------------------------|-------------------------|
| Sr<br>No.    | Activity                                                                                                                       | Date                    |
| 1 <b>NO.</b> | Syllabi review meeting                                                                                                         | January 10, 2025        |
| 2            |                                                                                                                                |                         |
| 2            | Demonstration of heritage items of Punjab                                                                                      | January 23, 2025        |
|              | Participation in Prof Gurbir Singh Sarna intercollege competitions                                                             | February 01, 2025       |
| 4            | Participation in 'HUNAR', intercollege competitions at<br>Khalsa institute of Management and Technology                        | February 07, 2025       |
| 5            | Visit to GMMSA expo                                                                                                            | February 10, 2025       |
| 6            | Participation in 'Marketing Fest', intercollege                                                                                | February 11, 2025       |
|              | competitions at Arya college, Ludhiana                                                                                         | 1 coruary 11, 2025      |
| 7            | Exhibition cum sale of beautiful outfits stitched by final year students                                                       | February 14, 2025       |
| 8            | Participation in 'Xpressions', intercollege competitions at<br>Guru Nanak institute for management and technology,<br>Ludhiana | February 19, 2025       |
| 9            | Workshop on 'Basic skills in Nail Art'                                                                                         | February 19, 2025       |
| 10           | Participation in 'Surjit Patar Kala Utsav', at Punjab<br>Agricultural University, Ludhiana                                     | February 24 to 26, 2025 |
| 11           | Participation in various competitions at 'Flower show',                                                                        |                         |
|              | Punjab Agricultural University, Ludhiana                                                                                       | March 04, 2025          |
| 12           | Participation in 'Tech Disha 5.0', intercollege competitions at Arya college, Civil lines, Ludhiana                            | March 06, 2025          |
| 13           | Participation in intercollege competitions at Devki Devi<br>Jain college, Ludhiana                                             | March 24, 2025          |
| 14           | Participation in 'Uprise 2025', intercollege competitions at                                                                   | March 28, 2025          |
|              | Ludhiana Group of colleges, Ludhiana                                                                                           |                         |
| 15           | Participation in 'ACME 2025' intercollege competitions at<br>Guru Nanak Engineering college, Ludhiana                          | April 7-8, 2025         |
| 16           | Closing of session                                                                                                             | April 11, 2025          |
| 17           | Stock taking                                                                                                                   | May 03, 2025            |