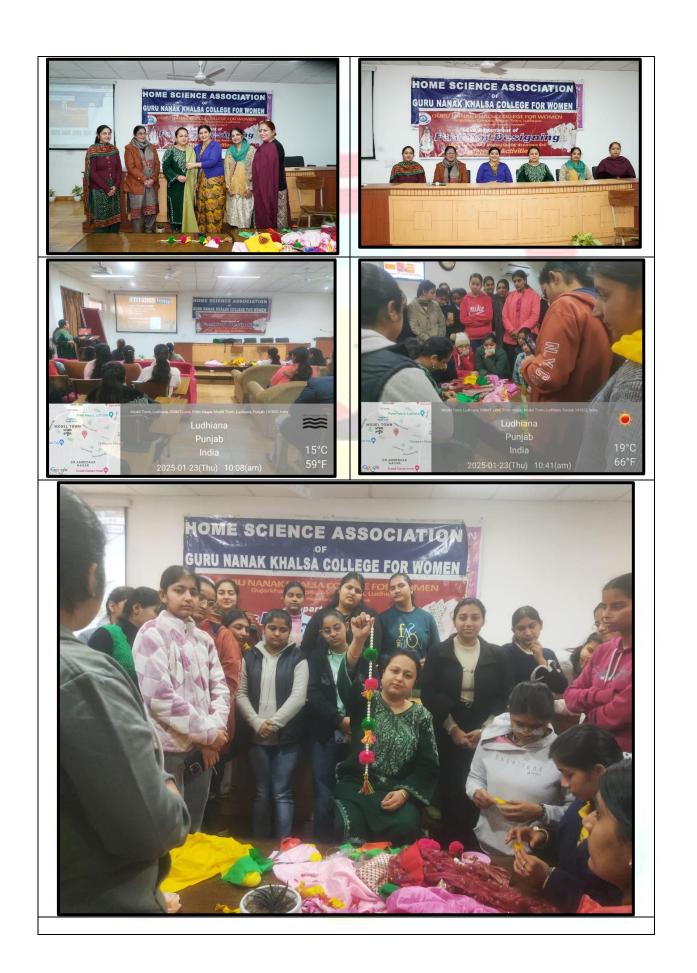

**Demonstration on heritage items of Punjab** 

| Date             | Action taken                                                              |
|------------------|---------------------------------------------------------------------------|
| January 23, 2025 | Under the aegis of Internal Quality Assurance Cell, Department of         |
|                  | Fashion Designing of Guru Nanak Khalsa College for women, Gujarkhan       |
|                  | campus in collaboration with Indian Knowledge System (IKS) organized      |
|                  | a demonstration of Heritage items of Punjab. The event was graced by      |
|                  | showing a PPT presentation by Ms. Dalbir Kaur (Heritage expert Mentor)    |
|                  | followed by displaying of Videos of different Heritage items like guddian |
|                  | patole, peerhi making, naala making etc.                                  |
|                  | Collectively 62 students did hand on practice of Guddian Patola making.   |
|                  | These items encompass traditional practices, arts, crafts, rituals, and   |
|                  | scientific knowledge and tried to pass down through our generations.      |
|                  |                                                                           |
| Link             | https://www.facebook.com/gnwludhiana/posts/pfbid02n39c7n3ksEek7           |
|                  | YWS38SemwjQGMrstea3iL5yCnCAsFAzxTXxYL12VVACuuRakL                         |
|                  | mal                                                                       |
|                  | https://www.instagram.com/p/DFKUURiyZsV/?utm_source=ig_web_               |
|                  | copy_link&igsh=MzRlODBiNWFlZA==                                           |
|                  |                                                                           |

### Guru Nanak Khalsa College for Women Gujarkhan Campus, Model Town, Ludhiana

Under the aegis of IQAC Department of Home Science and Fashion Designing organises

Demonstration of Heritage items of Punjab

under

Indian Knowledge System Date: 23rd January, 2025 Venue: Seminar Hall Time: 10:00 am

> Resource Person Ms. Dalbir kaur

Principal Dr. Maneeta Kahlon

Organizers Mrs. Shikha Kalra Dr. Shikha Bajaj Mrs. Amarpreet Kaur Mrs. Yukti Khurana