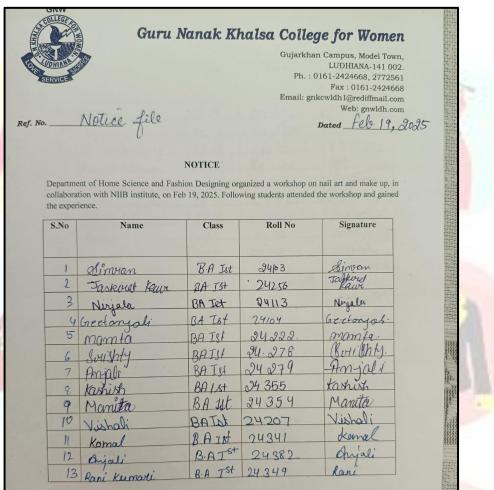

## Guru Nanak Khalsa College for Women

Gujarkhan Campus, Model Town, LUDHIANA-141 002. Ph. : 0161-2424668, 2772561 Fax : 0161-2424668 Email: gnkcwldh1@rediffmail.com Web: gnwldh.com

Ref. No. Alotice fell

Dated 23.01.2025

### NOTICE

Department of Home Science and Fashion Designing organized Demonstration of Heritage items of Punjab under **Indian Knowledge System (IKS)** on January 23<sup>rd</sup>, 2025. Following students participated in the event.

| S.No | Name            | Class        | Roll No  | Signature                  |
|------|-----------------|--------------|----------|----------------------------|
|      |                 | ROD 1St      | 04 9 4 6 | Kiranpreit Rave            |
| 1°   | KIRANPREET KAUR | DHI          | 24-268   |                            |
| 2.   | UPINDER KAOR    | B.B. A . 385 | 222728   | upinder                    |
| 30   | MANDEEP KAUR    | BBA 1st      | 242736   | Mandlerp                   |
| 4-   | AMANDEEP KAUR   | B.A. 18t     | 24383    | Amanaleep                  |
| 5.   | DAMANPREET KAUR | B.A. 2nd     | 23 182   | Damanpereet<br>kaur        |
| 6.   | thushbas        | BA Ind       | 23131    | toustoo                    |
| 7.   | Garima.         | B' A2nd      | 23167    | Garine                     |
| 8    | Jyoli           | B. A Ind     | 23-243   | Jyoti'                     |
| 9    | Gaganpreet Kaur | B.A. Ind     | 23 - 190 | Gaganpreettaur             |
| 10.  | Simranjeet Rour | B.A 2nd      | 23-120   | Simvayed                   |
| 11.  | Simoran         | B. Aist      | - 24-165 | Simolan<br>Aunaliten anna. |
| 12.  | Anandika sharm  | or B.A Ist   | 24-277   |                            |
| 13   | Kenan           | BA ISt       | 24-386   | Gran                       |