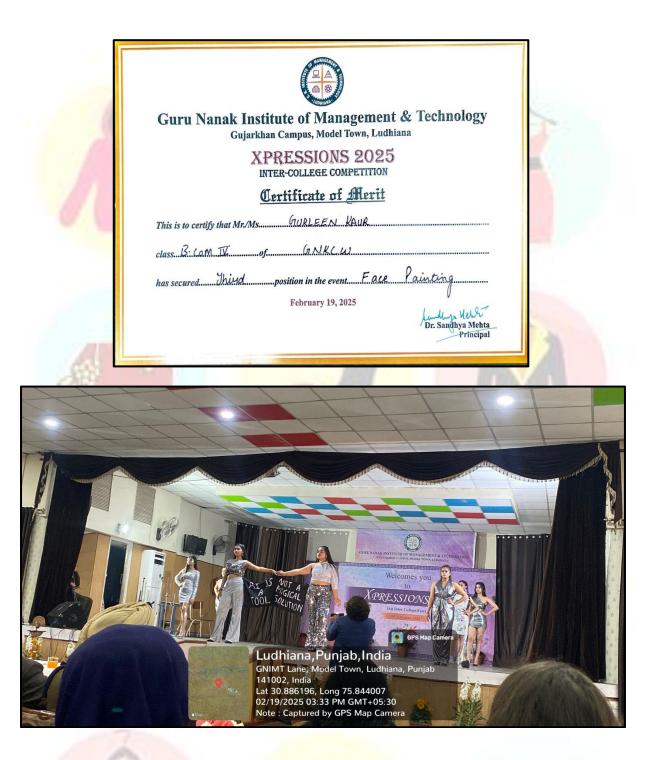

Noorprect Kaur         241912         Bca 2 <sup>nd</sup> sem |  |

| FACE PAINTING |                     |         |                          |            |
|---------------|---------------------|---------|--------------------------|------------|
| Team No.      | Participant's Name  | Roll No | Class                    | Mobile No  |
| 1 can rio.    | Khushboo            | 23131   | BA 4 <sup>th</sup> sem   | 9812425320 |
| )∰.⊂          | Ishuprcet           | 22215   | BA 6 <sup>th</sup> sem   | 7901811675 |
| 2             | Gurleen Kaur        | 231148  | BCOM 4 <sup>th</sup> sem | 7837868982 |
|               |                     | 22200   | BA 6 <sup>th</sup> sem   | 8360160928 |
|               | Jyoti (Accompanist) | 22299   | DA 0 Sem                 | 000100720  |



















Guru Nanak Institute of Management & Technology Gujarkhan Campus, Model Town, Ludhiana

> XPRESSIONS 2025 INTER-COLLEGE COMPETITION

Certificate of Merit

class BLA-2 of GNKCW

has secured Lesand position in the event Fashion Show

February 19, 2025

lutya Heler Dr. Sandhya Mehta Principal

|                             |                                                                           |                                                                  |                                                   | 2    |
|-----------------------------|---------------------------------------------------------------------------|------------------------------------------------------------------|---------------------------------------------------|------|
| Guru Nan