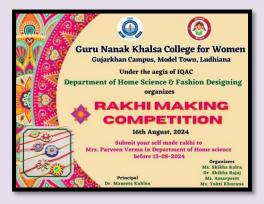

## 5. Inter-class Rakhi-making competition

| S.No. | Date       | Action<br>Taken | Organized by    | Links                         |
|-------|------------|-----------------|-----------------|-------------------------------|
| 5     | August 16, | An Inter-       | Department of   | 1.                            |
|       | 2024       | class Rakhi-    | Home Science    | https://www.facebook.com/gnwl |
|       |            | making          | and Fashion     | udhiana/posts/pfbid0nVvgP9Ra  |
|       |            | competition     | Designing under | AjhB7mWLQhVTMP2wWvRk          |
|       |            |                 | IQAC            | 6f6XkRKeS69zetw9rGKjPKT4      |
|       |            |                 |                 | wLLhaskf2riel                 |

20 students enthusiastically participated in the activity and made beautiful Rakhi They not only showcased their talents but also fostered a sense of community and cultural appreciation within the college.