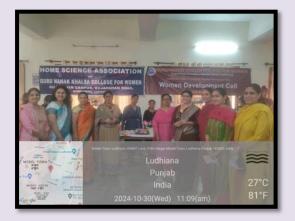

#### GNKCW celebrates Handloom Day

Under the guidance of the Internal Quality Assurance Cell, the department of home science and fashion designing at Guru Nanak Khalsa College for Women celebrated the 10th National Handloom Day on the college campus. The event featured an exhibition of handloom sarees, showcasing a variety of styles from different states, including Chanderi, Sambhalpuri, Ikat, Jamdani, and Kanjeevaram. The theme 'Weaving Sustainable Futures' highlighted the importance of sustainable fashion and eco-friendly choices. Students were educated about the significance of this theme and how it underscores the role of sustainable handloom practices. Additionally, a quiz contest was organised.