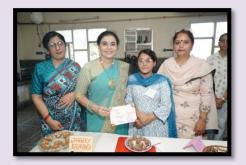

# PART III

8. Prize Distribution Ceremony to felicitate the winners of the Talent Hunt competitions:

Under the aegis of the Internal Quality Assurance Cell, the Youth Welfare Department of Guru Nanak Khalsa College for Women, Model Town, Ludhiana, organized a Prize Distribution Ceremony to felicitate the winners of the Talent Hunt competitions. The competitions saw enthusiastic participation from students across various categories, including Literary, Dance, Designing, Science, Fashion Fine Arts, Home and Music. The competitions, designed to uncover and nurture the diverse talents of the students, culminated in a total of 146 prizes being awarded on September 7, 2024. The prize distribution ceremony was convened by Dr. Punpreet Kaur and Ms. Daisy Wadhwa, the coordinators of the Youth Welfare Department.