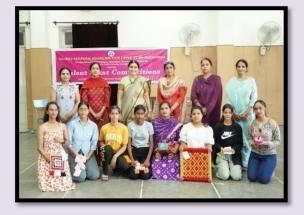

# PART III

8. Prize Distribution Ceremony to felicitate the winners of the Talent Hunt competitions:

Under the aegis of the Internal Quality Assurance Cell, the Youth Welfare Department of Guru Nanak Khalsa College for Women, Model Town, Ludhiana, organized a Prize Distribution Ceremony to felicitate the winners of the Talent Hunt competitions. The competitions saw enthusiastic participation from students across various categories, including Literary, Dance, Designing, Science, Fashion Fine Arts, Home and Music. The competitions, designed to uncover and nurture the diverse talents of the students, culminated in a total of 146 prizes being awarded on September 7, 2024. The prize distribution ceremony was convened by Dr. Punpreet Kaur and Ms. Daisy Wadhwa, the coordinators of the Youth Welfare Department.