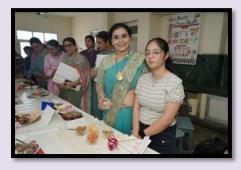

Departments of Home Science and Fashion Designing organized Talent hunt competition on August 30, 2024. 60 students enthusiastically participated in various categories viz cooking, flower arrangement, face painting, best out of waste, nail art and file decoration. Students beautifully showcased their talents in each of the categories. Creativity of students was judged by Mrs. Gagneet Kaur and Mrs Satwant kaur

# Cooking Competition

٩

KAUR NAVPREET KAU BCA-1 PPRECIATION COOKING NT HUNT COMPETITION

NAK KHA