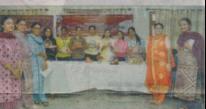

#### GNKCW celebrates Handloom Day

Under the guidance of the Internal Quality Assurance Cell, the department of home science and fashion designing at Guru Nanak Khalsa College for Women celebrated the 10th National Handloom Day on the college campus. The event featured an exhibition of handloom sarees, showcasing a variety of styles from different states, including Chanderi, Sambhalpuri, Ikat, Jamdani, and Kanjeevaram. The theme 'Weaving Sustainable Futures' highlighted the importance of sustainable fashion and eco-friendly choices. Students were educated about the significance of this theme and how it underscores the role of sustainable handloom practices. Additionally, a quiz contest was organised.