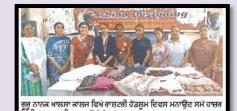

#### GNKCW celebrates Handloom Day

Under the guidance of the Internal Quality Assurance Cell, the department of home science and fashion designing at Guru Nanak Khalsa College for Women celebrated the 10th National Handloom Day on the college campus. The event featured an exhibition of handloom sarees, showcasing a variety of styles from different states, including Chanderi, Sambhalpuri, Ikat, Jamdani, and Kanjeevaram. The theme 'Weaving Sustainable Futures' highlighted the importance of sustainable fashion and eco-friendly choices. Students were educated about the significance of this theme and how it underscores the role of sustainable handloom practices. Additionally, a quiz contest was organised.