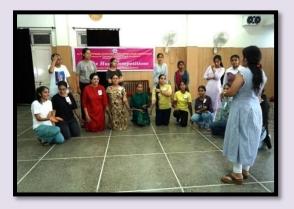

## 6. Talent Hunt Competition (DAY 1)

|       | it Huite Competiti | (=              |                  |                                |
|-------|--------------------|-----------------|------------------|--------------------------------|
| S.No. | Date               | Action<br>Taken | Organized by     | Links                          |
| 6.    | August 27,         | Organized       | Departments of   | (DAY-I)                        |
|       | 2024               | an Inter-       | Home Science     | https://www.facebook.com/gnwlu |
|       |                    | class           | Fashion          | dhiana/posts/pfbid02rGng9MyAw  |
|       |                    | competition     | Designing, Youth | YVnLeFGUbrsSuyUGSbf17TgjT      |
|       |                    | in Mehndi,      | Welfare          | n81DmYeFJJdzE62GWWkuKL8        |
|       |                    | crochet,        | Department       | <u>kjEc5jzl</u>                |
|       |                    | paranda,        | under IQAC,      |                                |
|       |                    | knitting,       | GNKCW            | https://www.instagram.com/p/C_ |
|       |                    | guddian         |                  | M3ujMS21Q/?utm_source=ig_we    |
|       |                    | patole,         |                  | b_copy_link&igsh=MzRlODBiN     |

# (DAY-I)

Departments of Home Science and Fashion Designing organized an inter-class competition in Mehndi, crochet, paranda, knitting, guddian patole, peerh, and enu making on August 27, 2024. 43 students from various streams participated in the contest, which was judged by Mrs.Harpreet and Mrs.Balwinder from the Department of Fine Arts.