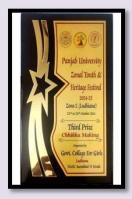

| FATHER SAME                                                       | ROLL<br>NO.<br>24247<br>24383<br>21167    | CLASS<br>BA-I<br>BA-I<br>BA-II                            | METTI DE<br>KHIDAUNE<br>KHIDIO MAKINI<br>INTERE MAKINI                                                              |



















#### Prize Winners











Panjab University Zonal Youth & Heritage Festival Zone-2 (Ludhiana) Govt. College for Girls, Ludhiana 22 - 26 October, 2024 . DEEP KALA SIDIO LAK GURU NAMAK KHAISA COULEGE COR NARLA MAN Tra











Panjab University Zonal Youth & Heritage Festival Zone-2 (Ludhiana) Govt. College for Girls, Ludhiana 22 - 26 Octo 3 EET KAUR sille AJMER SI of GURN NU IAK KHAISA COUFAR FOR id in PRANDA MAKING П Walki et Dr: Robar





Panjab University Zonal Youth & Heritage Festival Zone-2 (Ludhiana) Govt. College for Girls, Ludhiana 22 - 26 Oct 3 KRUR INSA COLLEGE FOR NJ TTTM Weshigh Dr. Build













# Participation Certificates









# 19.Candle Diya-making workshop

| S.No | Date                | Action<br>taken                                  | Organized<br>By                                                 | Links                                                                                                                      |
|------|---------------------|--------------------------------------------------|-----------------------------------------------------------------|----------------------------------------------------------------------------------------------------------------------------|
|