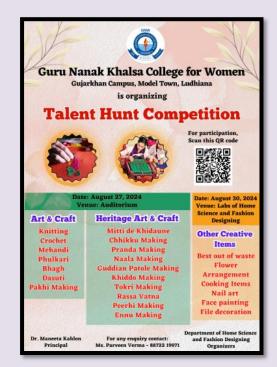

## 6. Talent Hunt Competition (DAY 1)

|       | it Huite Competiti | (=              |                  |                                |
|-------|--------------------|-----------------|------------------|--------------------------------|
| S.No. | Date               | Action<br>Taken | Organized by     | Links                          |
| 6.    | August 27,         | Organized       | Departments of   | (DAY-I)                        |
|       | 2024               | an Inter-       | Home Science     | https://www.facebook.com/gnwlu |
|       |                    | class           | Fashion          | dhiana/posts/pfbid02rGng9MyAw  |
|       |                    | competition     | Designing, Youth | YVnLeFGUbrsSuyUGSbf17TgjT      |
|       |                    | in Mehndi,      | Welfare          | n81DmYeFJJdzE62GWWkuKL8        |
|       |                    | crochet,        | Department       | <u>kjEc5jzl</u>                |
|       |                    | paranda,        | under IQAC,      |                                |
|       |                    | knitting,       | GNKCW            | https://www.instagram.com/p/C_ |
|       |                    | guddian         |                  | M3ujMS21Q/?utm_source=ig_we    |
|       |                    | patole,         |                  | b_copy_link&igsh=MzRlODBiN     |

# (DAY-I)

Departments of Home Science and Fashion Designing organized an inter-class competition in Mehndi, crochet, paranda, knitting, guddian patole, peerh, and enu making on August 27, 2024. 43 students from various streams participated in the contest, which was judged by Mrs.Harpreet and Mrs.Balwinder from the Department of Fine Arts.

# 7. Talent hunt competition (DAY 2) (PART-I, PART-II & PART-III)

| S.<br>No. | Date            | Action<br>Taken                                                                                                                                                                                                       | Organized by                                                                                                    | Links                                                                                                                                                                                                                                                                                                                                                                                                                                                                                          |
|-----------|-----------------|-----------------------------------------------------------------------------------------------------------------------------------------------------------------------------------------------------------------------|-----------------------------------------------------------------------------------------------------------------|------------------------------------------------------------------------------------------------------------------------------------------------------------------------------------------------------------------------------------------------------------------------------------------------------------------------------------------------------------------------------------------------------------------------------------------------------------------------------------------------|
| 7         | August 30, 2024 | Organized<br>an Inter<br>class Talent<br>hunt<br>competition<br>in various<br>categories<br>viz cooking,<br>flower<br>arrangement<br>, face<br>painting,<br>best out of<br>waste, nail<br>art and file<br>decoration. | Departments of<br>Home Science,<br>Fashion<br>Designing and<br>Youth Welfare<br>Department under<br>IQAC, GNKCW | https://www.facebook.com/gnwl<br>udhiana/posts/pfbid02XLTtTJoF<br>XXvzyiESD5TDVPXFns8iPmR<br>M7TGD2ojk9AzyLwnNMkUdN<br>DcHskVjWVqml<br>PART I<br>https://www.instagram.com/p/C_<br>U1JaEyYOt/?utm_source=ig_we<br>b_copy_link&igsh=MzRIODBiN<br>WFIZA==<br>PART II<br>https://www.instagram.com/p/C_<br>U1O6IyjW1/?utm_source=ig_we<br>b_copy_link&igsh=MzRIODBiN<br>WFIZA==<br>PART-III<br>https://www.instagram.com/p/C_<br>U1UNtyKWo/?utm_source=ig_web_copy_link&igsh=MzRIOD<br>BiNWFIZA== |

Departments of Home Science and Fashion Designing organized Talent hunt competition on August 30, 2024. 60 students enthusiastically participated in various categories viz cooking, flower arrangement, face painting, best out of waste, nail art and file decoration. Students beautifully showcased their talents in each of the categories. Creativity of students was judged by Mrs. Gagneet Kaur and Mrs Satwant kaur