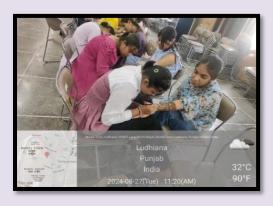

## 6. Talent Hunt Competition (DAY 1)

|       | it Huite Competiti | (=              |                  |                                |
|-------|--------------------|-----------------|------------------|--------------------------------|
| S.No. | Date               | Action<br>Taken | Organized by     | Links                          |
| 6.    | August 27,         | Organized       | Departments of   | (DAY-I)                        |
|       | 2024               | an Inter-       | Home Science     | https://www.facebook.com/gnwlu |
|       |                    | class           | Fashion          | dhiana/posts/pfbid02rGng9MyAw  |
|       |                    | competition     | Designing, Youth | YVnLeFGUbrsSuyUGSbf17TgjT      |
|       |                    | in Mehndi,      | Welfare          | n81DmYeFJJdzE62GWWkuKL8        |
|       |                    | crochet,        | Department       | <u>kjEc5jzl</u>                |
|       |                    | paranda,        | under IQAC,      |                                |
|       |                    | knitting,       | GNKCW            | https://www.instagram.com/p/C_ |
|       |                    | guddian         |                  | M3ujMS21Q/?utm_source=ig_we    |
|       |                    | patole,         |                  | b_copy_link&igsh=MzRlODBiN     |

# (DAY-I)

Departments of Home Science and Fashion Designing organized an inter-class competition in Mehndi, crochet, paranda, knitting, guddian patole, peerh, and enu making on August 27, 2024. 43 students from various streams participated in the contest, which was judged by Mrs.Harpreet and Mrs.Balwinder from the Department of Fine Arts.