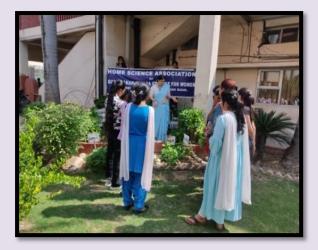

## 6. Talent Hunt Competition (DAY 1)

|       | it Huite Competiti | (=              |                  |                                |
|-------|--------------------|-----------------|------------------|--------------------------------|
| S.No. | Date               | Action<br>Taken | Organized by     | Links                          |
| 6.    | August 27,         | Organized       | Departments of   | (DAY-I)                        |
|       | 2024               | an Inter-       | Home Science     | https://www.facebook.com/gnwlu |
|       |                    | class           | Fashion          | dhiana/posts/pfbid02rGng9MyAw  |
|       |                    | competition     | Designing, Youth | YVnLeFGUbrsSuyUGSbf17TgjT      |
|       |                    | in Mehndi,      | Welfare          | n81DmYeFJJdzE62GWWkuKL8        |
|       |                    | crochet,        | Department       | <u>kjEc5jzl</u>                |
|       |                    | paranda,        | under IQAC,      |                                |
|       |                    | knitting,       | GNKCW            | https://www.instagram.com/p/C_ |
|       |                    | guddian         |                  | M3ujMS21Q/?utm_source=ig_we    |
|       |                    | patole,         |                  | b_copy_link&igsh=MzRlODBiN     |

# (DAY-I)

Departments of Home Science and Fashion Designing organized an inter-class competition in Mehndi, crochet, paranda, knitting, guddian patole, peerh, and enu making on August 27, 2024. 43 students from various streams participated in the contest, which was judged by Mrs.Harpreet and Mrs.Balwinder from the Department of Fine Arts.