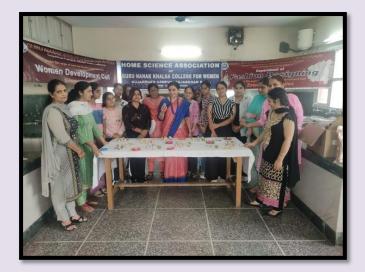

## ANNUAL ACTIVITY REPORT OF HOME SCIENCE DEPARTMENT

| S.No. | ACTIVITY                                                                                 | DATE                                      |
|-------|------------------------------------------------------------------------------------------|-------------------------------------------|
| 1.    | World Food Safety Day                                                                    | June 07, 2024                             |
| 2.    | Departmental Semester starting meeting                                                   | July 18, 2024                             |
| 3.    | Selection of C.A member                                                                  | July 31, 2024                             |
| 4.    | National Handloom Day                                                                    | August 07, 2024                           |
| 5.    | Inter-class Rakhi-making competition                                                     | August 16, 2024                           |
| 6.    | Talent Hunt Competition DAY 1                                                            | August 27, 2024                           |
| 7.    | Talent hunt competition DAY 2                                                            | August 30, 2024                           |
| 8.    | Prize Distribution Ceremony to felicitate the winners of the<br>Talent Hunt competitions | September 7, 2024                         |
| 9.    | Rashtriya Poshan Maah, (WEEK-I)                                                          | September 1-7, 2024                       |
| 10.   | Rashtriya Poshan Maah, (WEEK-II)                                                         | September 9-14,<br>2024                   |
| 11.   | Rashtriya Poshan Maah, (WEEK-III)                                                        | September 16 to 21, 2024                  |
| 12.   | GNKCW conducted practical's, internal assessments of first<br>semester of BA (PART-III)  | September 18 to 27, 2024                  |
| 13.   | Rashtriya Poshan Maah, (WEEK-IV)                                                         | September (23-28, 2024)                   |
| 14,   | Preparation for the upcoming Panjab University Zonal<br>Youth Festival                   | September 30, 2024<br>to October 21, 2024 |

## SESSION: June 2024 – December 2025 (ODD SEMESTER)

| 15. | 'Earn While You Learn' Activity on the occasion of<br>Karwachauth (DAY-I)                 | October 16,2024          |
|-----|-------------------------------------------------------------------------------------------|--------------------------|
| 16. | Earn While You Learn' Activity on the occasion of                                         | October 18,2024          |
| 10. | Karwachauth (DAY-II)                                                                      | 000000110,2021           |
| 17. | Panjab University Zonal Youth & Heritage Festival October<br>22-26, 2024 (DAY 1)          | October 22,2024          |
| 18. | Panjab University Zonal Youth & Heritage Festival October<br>22-26, 2024 (DAY 2)          | October 23,2024          |
| 19. | Candle Diya-making workshop                                                               | October 28, 2024         |
| 20. | Diwali Celebrations at GNKCW (PART-I) and (PART-II)<br>Mithai -making Competition         | October 29, 2024         |
| 21  | (PART-I) (DAY-I) Diwali Celebrations at GNKCW -<br>"Roshni," their annual Diwali program  | October 29, 2024         |
| 22. | (PART-I) (DAY-II) Diwali Celebrations at GNKCW -<br>"Roshni," their annual Diwali program | October 30, 2024         |
| 23. | (PART-II) (DAY-I) Diwali Celebrations at GNKCW -<br>"Roshni," their annual Diwali program | October 30,2024          |
| 24. | (PART I&II) Inter-College Competition Manifest-2k24 at<br>CT University                   | November 8, 2024         |
| 25. | Panjab University Inter-Zonal Youth Festival                                              | November 11, 2024        |
| 26. | Semester End Meeting                                                                      | November 18, 2024        |
| 27. | Conducted Panjab University Practical Exams                                               | November 18- 26,<br>2024 |
| 28. | Conducted stock checking                                                                  | December 17, 2024        |