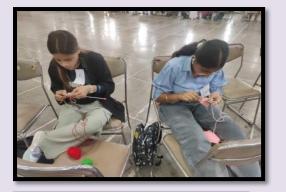

## 6. Talent Hunt Competition (DAY 1)

|       | it Huite Competiti | (=              |                  |                                |
|-------|--------------------|-----------------|------------------|--------------------------------|
| S.No. | Date               | Action<br>Taken | Organized by     | Links                          |
| 6.    | August 27,         | Organized       | Departments of   | (DAY-I)                        |
|       | 2024               | an Inter-       | Home Science     | https://www.facebook.com/gnwlu |
|       |                    | class           | Fashion          | dhiana/posts/pfbid02rGng9MyAw  |
|       |                    | competition     | Designing, Youth | YVnLeFGUbrsSuyUGSbf17TgjT      |
|       |                    | in Mehndi,      | Welfare          | n81DmYeFJJdzE62GWWkuKL8        |
|       |                    | crochet,        | Department       | <u>kjEc5jzl</u>                |
|       |                    | paranda,        | under IQAC,      |                                |
|       |                    | knitting,       | GNKCW            | https://www.instagram.com/p/C_ |
|       |                    | guddian         |                  | M3ujMS21Q/?utm_source=ig_we    |
|       |                    | patole,         |                  | b_copy_link&igsh=MzRlODBiN     |

# (DAY-I)

Departments of Home Science and Fashion Designing organized an inter-class competition in Mehndi, crochet, paranda, knitting, guddian patole, peerh, and enu making on August 27, 2024. 43 students from various streams participated in the contest, which was judged by Mrs.Harpreet and Mrs.Balwinder from the Department of Fine Arts.

# Knitting

# Crochet: