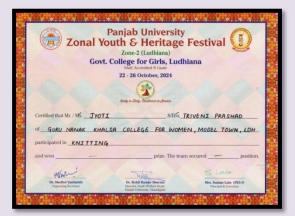

**Resource Person** 

• Invited as a Resource person to conduct one session for demonstration of 'Block Printing' at The Apparel Training and Design Centre, Near Bhai Bala chowk, Ferozepur Road, Ludhiana on Nov 25, 2024.

#### **External Examiner**

• Invited as External Examiner for Basics of Apparel Construction and Garment Construction-I of B.Voc. Fashion Design & Garment Technology (Sem.1) at NIIFT, Ludhiana on January 7, 2025 (M), &(E) sessions.

## ANNUAL ACTIVITY REPORT OF HOME SCIENCE DEPARTMENT

| S.No. | ACTIVITY                                                                                 | DATE                                      |
|-------|------------------------------------------------------------------------------------------|-------------------------------------------|
| 1.    | World Food Safety Day                                                                    | June 07, 2024                             |
| 2.    | Departmental Semester starting meeting                                                   | July 18, 2024                             |
| 3.    | Selection of C.A member                                                                  | July 31, 2024                             |
| 4.    | National Handloom Day                                                                    | August 07, 2024                           |
| 5.    | Inter-class Rakhi-making competition                                                     | August 16, 2024                           |
| 6.    | Talent Hunt Competition DAY 1                                                            | August 27, 2024                           |
| 7.    | Talent hunt competition DAY 2                                                            | August 30, 2024                           |
| 8.    | Prize Distribution Ceremony to felicitate the winners of the<br>Talent Hunt competitions | September 7, 2024                         |
| 9.    | Rashtriya Poshan Maah, (WEEK-I)                                                          | September 1-7, 2024                       |
| 10.   | Rashtriya Poshan Maah, (WEEK-II)                                                         | September 9-14,<br>2024                   |
| 11.   | Rashtriya Poshan Maah, (WEEK-III)                                                        | September 16 to 21, 2024                  |
| 12.   | GNKCW conducted practical's, internal assessments of first<br>semester of BA (PART-III)  | September 18 to 27, 2024                  |
| 13.   | Rashtriya Poshan Maah, (WEEK-IV)                                                         | September (23-28, 2024)                   |
| 14,   | Preparation for the upcoming Panjab University Zonal<br>Youth Festival                   | September 30, 2024<br>to October 21, 2024 |

## SESSION: June 2024 – December 2025 (ODD SEMESTER)

| 15. | 'Earn While You Learn' Activity on the occasion of<br>Karwachauth (DAY-I)                 | October 16,2024          |
|-----|-------------------------------------------------------------------------------------------|--------------------------|
| 16. | Earn While You Learn' Activity on the occasion of                                         | October 18,2024          |
| 10. | Karwachauth (DAY-II)                                                                      | 000000110,2021           |
| 17. | Panjab University Zonal Youth & Heritage Festival October<br>22-26, 2024 (DAY 1)          | October 22,2024          |
| 18. | Panjab University Zonal Youth & Heritage Festival October<br>22-26, 2024 (DAY 2)          | October 23,2024          |
| 19. | Candle Diya-making workshop                                                               | October 28, 2024         |
| 20. | Diwali Celebrations at GNKCW (PART-I) and (PART-II)<br>Mithai -making Competition         | October 29, 2024         |
| 21  | (PART-I) (DAY-I) Diwali Celebrations at GNKCW -<br>"Roshni," their annual Diwali program  | October 29, 2024         |
| 22. | (PART-I) (DAY-II) Diwali Celebrations at GNKCW -<br>"Roshni," their annual Diwali program | October 30, 2024         |
| 23. | (PART-II) (DAY-I) Diwali Celebrations at GNKCW -<br>"Roshni," their annual Diwali program | October 30,2024          |
| 24. | (PART I&II) Inter-College Competition Manifest-2k24 at<br>CT University                   | November 8, 2024         |
| 25. | Panjab University Inter-Zonal Youth Festival                                              | November 11, 2024        |
| 26. | Semester End Meeting                                                                      | November 18, 2024        |
| 27. | Conducted Panjab University Practical Exams                                               | November 18- 26,<br>2024 |
| 28. | Conducted stock checking                                                                  | December 17, 2024        |

## 6. Talent Hunt Competition (DAY 1)

|       | it Huite Competiti | (=              |                  |                                |
|-------|--------------------|-----------------|------------------|--------------------------------|
| S.No. | Date               | Action<br>Taken | Organized by     | Links                          |
| 6.    | August 27,         | Organized       | Departments of   | (DAY-I)                        |
|       | 2024               | an Inter-       | Home Science     | https://www.facebook.com/gnwlu |
|       |                    | class           | Fashion          | dhiana/posts/pfbid02rGng9MyAw  |
|       |                    | competition     | Designing, Youth | YVnLeFGUbrsSuyUGSbf17TgjT      |
|       |                    | in Mehndi,      | Welfare          | n81DmYeFJJdzE62GWWkuKL8        |
|       |                    | crochet,        | Department       | <u>kjEc5jzl</u>                |
|       |                    | paranda,        | under IQAC,      |                                |
|       |                    | knitting,       | GNKCW            | https://www.instagram.com/p/C_ |
|       |                    | guddian         |                  | M3ujMS21Q/?utm_source=ig_we    |
|       |                    | patole,         |                  | b_copy_link&igsh=MzRlODBiN     |

# (DAY-I)

Departments of Home Science and Fashion Designing organized an inter-class competition in Mehndi, crochet, paranda, knitting, guddian patole, peerh, and enu making on August 27, 2024. 43 students from various streams participated in the contest, which was judged by Mrs.Harpreet and Mrs.Balwinder from the Department of Fine Arts.