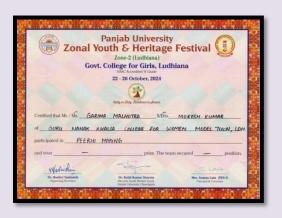

# AMARPREET KAUR

**Resource Person** 

• Invited as a Resource person to conduct one session for demonstration of 'Block Printing' at The Apparel Training and Design Centre, Near Bhai Bala chowk, Ferozepur Road, Ludhiana on Nov 25, 2024.