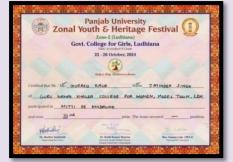

# AMARPREET KAUR

**Resource Person** 

• Invited as a Resource person to conduct one session for demonstration of 'Block Printing' at The Apparel Training and Design Centre, Near Bhai Bala chowk, Ferozepur Road, Ludhiana on Nov 25, 2024.