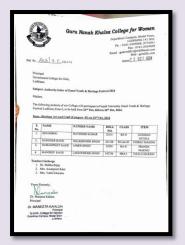

## 6. Talent Hunt Competition (DAY 1)

|       | it Huite Competiti | (=              |                  |                                |
|-------|--------------------|-----------------|------------------|--------------------------------|
| S.No. | Date               | Action<br>Taken | Organized by     | Links                          |
| 6.    | August 27,         | Organized       | Departments of   | (DAY-I)                        |
|       | 2024               | an Inter-       | Home Science     | https://www.facebook.com/gnwlu |
|       |                    | class           | Fashion          | dhiana/posts/pfbid02rGng9MyAw  |
|       |                    | competition     | Designing, Youth | YVnLeFGUbrsSuyUGSbf17TgjT      |
|       |                    | in Mehndi,      | Welfare          | n81DmYeFJJdzE62GWWkuKL8        |
|       |                    | crochet,        | Department       | <u>kjEc5jzl</u>                |
|       |                    | paranda,        | under IQAC,      |                                |
|       |                    | knitting,       | GNKCW            | https://www.instagram.com/p/C_ |
|       |                    | guddian         |                  | M3ujMS21Q/?utm_source=ig_we    |
|       |                    | patole,         |                  | b_copy_link&igsh=MzRlODBiN     |

# (DAY-I)

Departments of Home Science and Fashion Designing organized an inter-class competition in Mehndi, crochet, paranda, knitting, guddian patole, peerh, and enu making on August 27, 2024. 43 students from various streams participated in the contest, which was judged by Mrs.Harpreet and Mrs.Balwinder from the Department of Fine Arts.