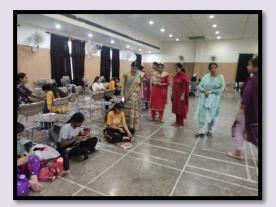

## 6. Talent Hunt Competition (DAY 1)

|       | it Huite Competiti | (=              |                  |                                |
|-------|--------------------|-----------------|------------------|--------------------------------|
| S.No. | Date               | Action<br>Taken | Organized by     | Links                          |
| 6.    | August 27,         | Organized       | Departments of   | (DAY-I)                        |
|       | 2024               | an Inter-       | Home Science     | https://www.facebook.com/gnwlu |
|       |                    | class           | Fashion          | dhiana/posts/pfbid02rGng9MyAw  |
|       |                    | competition     | Designing, Youth | YVnLeFGUbrsSuyUGSbf17TgjT      |
|       |                    | in Mehndi,      | Welfare          | n81DmYeFJJdzE62GWWkuKL8        |
|       |                    | crochet,        | Department       | <u>kjEc5jzl</u>                |
|       |                    | paranda,        | under IQAC,      |                                |
|       |                    | knitting,       | GNKCW            | https://www.instagram.com/p/C_ |
|       |                    | guddian         |                  | M3ujMS21Q/?utm_source=ig_we    |
|       |                    | patole,         |                  | b_copy_link&igsh=MzRlODBiN     |

# (DAY-I)

Departments of Home Science and Fashion Designing organized an inter-class competition in Mehndi, crochet, paranda, knitting, guddian patole, peerh, and enu making on August 27, 2024. 43 students from various streams participated in the contest, which was judged by Mrs.Harpreet and Mrs.Balwinder from the Department of Fine Arts.