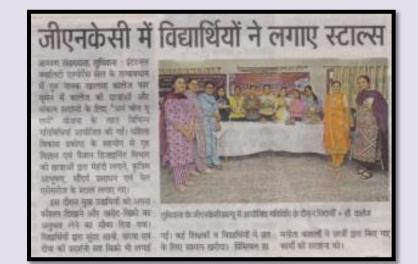

#### GNKCW celebrates Handloom Day

Under the guidance of the Internal Quality Assurance Cell, the department of home science and fashion designing at Guru Nanak Khalsa College for Women celebrated the 10th National Handloom Day on the college campus. The event featured an exhibition of handloom sarees, showcasing a variety of styles from different states, including Chanderi, Sambhalpuri, Ikat, Jamdani, and Kanjeevaram. The theme 'Weaving Sustainable Futures' highlighted the importance of sustainable fashion and eco-friendly choices. Students were educated about the significance of this theme and how it underscores the role of sustainable handloom practices. Additionally, a quiz contest was organised.