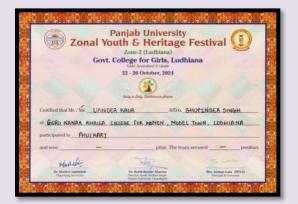

## ANNUAL ACTIVITY REPORT OF HOME SCIENCE DEPARTMENT

| S.No. | ACTIVITY                                                                                 | DATE                                      |
|-------|------------------------------------------------------------------------------------------|-------------------------------------------|
| 1.    | World Food Safety Day                                                                    | June 07, 2024                             |
| 2.    | Departmental Semester starting meeting                                                   | July 18, 2024                             |
| 3.    | Selection of C.A member                                                                  | July 31, 2024                             |
| 4.    | National Handloom Day                                                                    | August 07, 2024                           |
| 5.    | Inter-class Rakhi-making competition                                                     | August 16, 2024                           |
| 6.    | Talent Hunt Competition DAY 1                                                            | August 27, 2024                           |
| 7.    | Talent hunt competition DAY 2                                                            | August 30, 2024                           |
| 8.    | Prize Distribution Ceremony to felicitate the winners of the<br>Talent Hunt competitions | September 7, 2024                         |
| 9.    | Rashtriya Poshan Maah, (WEEK-I)                                                          | September 1-7, 2024                       |
| 10.   | Rashtriya Poshan Maah, (WEEK-II)                                                         | September 9-14,<br>2024                   |
| 11.   | Rashtriya Poshan Maah, (WEEK-III)                                                        | September 16 to 21, 2024                  |
| 12.   | GNKCW conducted practical's, internal assessments of first<br>semester of BA (PART-III)  | September 18 to 27, 2024                  |
| 13.   | Rashtriya Poshan Maah, (WEEK-IV)                                                         | September (23-28, 2024)                   |
| 14,   | Preparation for the upcoming Panjab University Zonal<br>Youth Festival                   | September 30, 2024<br>to October 21, 2024 |

## SESSION: June 2024 – December 2025 (ODD SEMESTER)

| 15. | 'Earn While You Learn' Activity on the occasion of<br>Karwachauth (DAY-I)                 | October 16,2024          |
|-----|-------------------------------------------------------------------------------------------|--------------------------|
| 16. | Earn While You Learn' Activity on the occasion of                                         | October 18,2024          |
| 10. | Karwachauth (DAY-II)                                                                      | 000000110,2021           |
| 17. | Panjab University Zonal Youth & Heritage Festival October<br>22-26, 2024 (DAY 1)          | October 22,2024          |
| 18. | Panjab University Zonal Youth & Heritage Festival October<br>22-26, 2024 (DAY 2)          | October 23,2024          |
| 19. | Candle Diya-making workshop                                                               | October 28, 2024         |
| 20. | Diwali Celebrations at GNKCW (PART-I) and (PART-II)<br>Mithai -making Competition         | October 29, 2024         |
| 21  | (PART-I) (DAY-I) Diwali Celebrations at GNKCW -<br>"Roshni," their annual Diwali program  | October 29, 2024         |
| 22. | (PART-I) (DAY-II) Diwali Celebrations at GNKCW -<br>"Roshni," their annual Diwali program | October 30, 2024         |
| 23. | (PART-II) (DAY-I) Diwali Celebrations at GNKCW -<br>"Roshni," their annual Diwali program | October 30,2024          |
| 24. | (PART I&II) Inter-College Competition Manifest-2k24 at<br>CT University                   | November 8, 2024         |
| 25. | Panjab University Inter-Zonal Youth Festival                                              | November 11, 2024        |
| 26. | Semester End Meeting                                                                      | November 18, 2024        |
| 27. | Conducted Panjab University Practical Exams                                               | November 18- 26,<br>2024 |
| 28. | Conducted stock checking                                                                  | December 17, 2024        |

## 6. Talent Hunt Competition (DAY 1)

|       | it Huite Competiti | (=              |                  |                                |
|-------|--------------------|-----------------|------------------|--------------------------------|
| S.No. | Date               | Action<br>Taken | Organized by     | Links                          |
| 6.    | August 27,         | Organized       | Departments of   | (DAY-I)                        |
|       | 2024               | an Inter-       | Home Science     | https://www.facebook.com/gnwlu |
|       |                    | class           | Fashion          | dhiana/posts/pfbid02rGng9MyAw  |
|       |                    | competition     | Designing, Youth | YVnLeFGUbrsSuyUGSbf17TgjT      |
|       |                    | in Mehndi,      | Welfare          | n81DmYeFJJdzE62GWWkuKL8        |
|       |                    | crochet,        | Department       | <u>kjEc5jzl</u>                |
|       |                    | paranda,        | under IQAC,      |                                |
|       |                    | knitting,       | GNKCW            | https://www.instagram.com/p/C_ |
|       |                    | guddian         |                  | M3ujMS21Q/?utm_source=ig_we    |
|       |                    | patole,         |                  | b_copy_link&igsh=MzRlODBiN     |

# (DAY-I)

Departments of Home Science and Fashion Designing organized an inter-class competition in Mehndi, crochet, paranda, knitting, guddian patole, peerh, and enu making on August 27, 2024. 43 students from various streams participated in the contest, which was judged by Mrs.Harpreet and Mrs.Balwinder from the Department of Fine Arts.