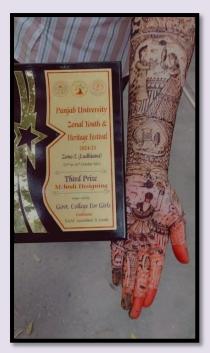

## 6. Talent Hunt Competition (DAY 1)

|       | it Huite Competiti | (=              |                  |                                |
|-------|--------------------|-----------------|------------------|--------------------------------|
| S.No. | Date               | Action<br>Taken | Organized by     | Links                          |
| 6.    | August 27,         | Organized       | Departments of   | (DAY-I)                        |
|       | 2024               | an Inter-       | Home Science     | https://www.facebook.com/gnwlu |
|       |                    | class           | Fashion          | dhiana/posts/pfbid02rGng9MyAw  |
|       |                    | competition     | Designing, Youth | YVnLeFGUbrsSuyUGSbf17TgjT      |
|       |                    | in Mehndi,      | Welfare          | n81DmYeFJJdzE62GWWkuKL8        |
|       |                    | crochet,        | Department       | <u>kjEc5jzl</u>                |
|       |                    | paranda,        | under IQAC,      |                                |
|       |                    | knitting,       | GNKCW            | https://www.instagram.com/p/C_ |
|       |                    | guddian         |                  | M3ujMS21Q/?utm_source=ig_we    |
|       |                    | patole,         |                  | b_copy_link&igsh=MzRlODBiN     |

# (DAY-I)

Departments of Home Science and Fashion Designing organized an inter-class competition in Mehndi, crochet, paranda, knitting, guddian patole, peerh, and enu making on August 27, 2024. 43 students from various streams participated in the contest, which was judged by Mrs.Harpreet and Mrs.Balwinder from the Department of Fine Arts.