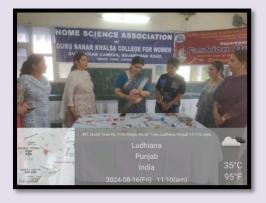

## 5. Inter-class Rakhi-making competition

| S.No. | Date       | Action<br>Taken | Organized by    | Links                         |
|-------|------------|-----------------|-----------------|-------------------------------|
| 5     | August 16, | An Inter-       | Department of   | 1.                            |
|       | 2024       | class Rakhi-    | Home Science    | https://www.facebook.com/gnwl |
|       |            | making          | and Fashion     | udhiana/posts/pfbid0nVvgP9Ra  |
|       |            | competition     | Designing under | AjhB7mWLQhVTMP2wWvRk          |
|       |            |                 | IQAC            | 6f6XkRKeS69zetw9rGKjPKT4      |
|       |            |                 |                 | wLLhaskf2riel                 |

20 students enthusiastically participated in the activity and made beautiful Rakhi They not only showcased their talents but also fostered a sense of community and cultural appreciation within the college.