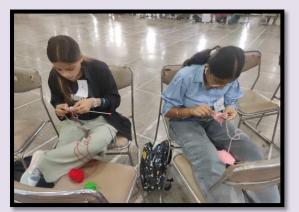

## 6. Talent Hunt Competition (DAY 1)

|       | it Huite Competiti | (=              |                  |                                |
|-------|--------------------|-----------------|------------------|--------------------------------|
| S.No. | Date               | Action<br>Taken | Organized by     | Links                          |
| 6.    | August 27,         | Organized       | Departments of   | (DAY-I)                        |
|       | 2024               | an Inter-       | Home Science     | https://www.facebook.com/gnwlu |
|       |                    | class           | Fashion          | dhiana/posts/pfbid02rGng9MyAw  |
|       |                    | competition     | Designing, Youth | YVnLeFGUbrsSuyUGSbf17TgjT      |
|       |                    | in Mehndi,      | Welfare          | n81DmYeFJJdzE62GWWkuKL8        |
|       |                    | crochet,        | Department       | <u>kjEc5jzl</u>                |
|       |                    | paranda,        | under IQAC,      |                                |
|       |                    | knitting,       | GNKCW            | https://www.instagram.com/p/C_ |
|       |                    | guddian         |                  | M3ujMS21Q/?utm_source=ig_we    |
|       |                    | patole,         |                  | b_copy_link&igsh=MzRlODBiN     |

# (DAY-I)

Departments of Home Science and Fashion Designing organized an inter-class competition in Mehndi, crochet, paranda, knitting, guddian patole, peerh, and enu making on August 27, 2024. 43 students from various streams participated in the contest, which was judged by Mrs.Harpreet and Mrs.Balwinder from the Department of Fine Arts.

# Knitting

# Crochet: