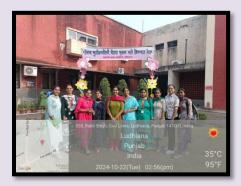

**Resource Person** 

• Invited as a Resource person to conduct one session for demonstration of 'Block Printing' at The Apparel Training and Design Centre, Near Bhai Bala chowk, Ferozepur Road, Ludhiana on Nov 25, 2024.

#### **External Examiner**

• Invited as External Examiner for Basics of Apparel Construction and Garment Construction-I of B.Voc. Fashion Design & Garment Technology (Sem.1) at NIIFT, Ludhiana on January 7, 2025 (M), &(E) sessions.