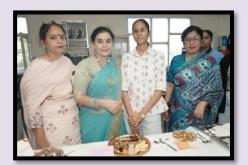

# PART III

8. Prize Distribution Ceremony to felicitate the winners of the Talent Hunt competitions:

Under the aegis of the Internal Quality Assurance Cell, the Youth Welfare Department of Guru Nanak Khalsa College for Women, Model Town, Ludhiana, organized a Prize Distribution Ceremony to felicitate the winners of the Talent Hunt competitions. The competitions saw enthusiastic participation from students across various categories, including Literary, Dance, Designing, Science, Fashion Fine Arts, Home and Music. The competitions, designed to uncover and nurture the diverse talents of the students, culminated in a total of 146 prizes being awarded on September 7, 2024. The prize distribution ceremony was convened by Dr. Punpreet Kaur and Ms. Daisy Wadhwa, the coordinators of the Youth Welfare Department.