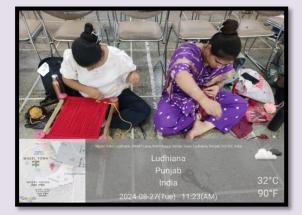

## 6. Talent Hunt Competition (DAY 1)

|       | it Huite Competiti | (=              |                  |                                |
|-------|--------------------|-----------------|------------------|--------------------------------|
| S.No. | Date               | Action<br>Taken | Organized by     | Links                          |
| 6.    | August 27,         | Organized       | Departments of   | (DAY-I)                        |
|       | 2024               | an Inter-       | Home Science     | https://www.facebook.com/gnwlu |
|       |                    | class           | Fashion          | dhiana/posts/pfbid02rGng9MyAw  |
|       |                    | competition     | Designing, Youth | YVnLeFGUbrsSuyUGSbf17TgjT      |
|       |                    | in Mehndi,      | Welfare          | n81DmYeFJJdzE62GWWkuKL8        |
|       |                    | crochet,        | Department       | <u>kjEc5jzl</u>                |
|       |                    | paranda,        | under IQAC,      |                                |
|       |                    | knitting,       | GNKCW            | https://www.instagram.com/p/C_ |
|       |                    | guddian         |                  | M3ujMS21Q/?utm_source=ig_we    |
|       |                    | patole,         |                  | b_copy_link&igsh=MzRlODBiN     |

# (DAY-I)

Departments of Home Science and Fashion Designing organized an inter-class competition in Mehndi, crochet, paranda, knitting, guddian patole, peerh, and enu making on August 27, 2024. 43 students from various streams participated in the contest, which was judged by Mrs.Harpreet and Mrs.Balwinder from the Department of Fine Arts.