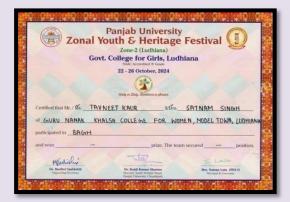

## ANNUAL ACTIVITY REPORT OF HOME SCIENCE DEPARTMENT

| S.No. | ACTIVITY                                                                                 | DATE                                      |
|-------|------------------------------------------------------------------------------------------|-------------------------------------------|
| 1.    | World Food Safety Day                                                                    | June 07, 2024                             |
| 2.    | Departmental Semester starting meeting                                                   | July 18, 2024                             |
| 3.    | Selection of C.A member                                                                  | July 31, 2024                             |
| 4.    | National Handloom Day                                                                    | August 07, 2024                           |
| 5.    | Inter-class Rakhi-making competition                                                     | August 16, 2024                           |
| 6.    | Talent Hunt Competition DAY 1                                                            | August 27, 2024                           |
| 7.    | Talent hunt competition DAY 2                                                            | August 30, 2024                           |
| 8.    | Prize Distribution Ceremony to felicitate the winners of the<br>Talent Hunt competitions | September 7, 2024                         |
| 9.    | Rashtriya Poshan Maah, (WEEK-I)                                                          | September 1-7, 2024                       |
| 10.   | Rashtriya Poshan Maah, (WEEK-II)                                                         | September 9-14,<br>2024                   |
| 11.   | Rashtriya Poshan Maah, (WEEK-III)                                                        | September 16 to 21, 2024                  |
| 12.   | GNKCW conducted practical's, internal assessments of first<br>semester of BA (PART-III)  | September 18 to 27, 2024                  |
| 13.   | Rashtriya Poshan Maah, (WEEK-IV)                                                         | September (23-28, 2024)                   |
| 14,   | Preparation for the upcoming Panjab University Zonal<br>Youth Festival                   | September 30, 2024<br>to October 21, 2024 |

## SESSION: June 2024 – December 2025 (ODD SEMESTER)

| 15. | 'Earn While You Learn' Activity on the occasion of<br>Karwachauth (DAY-I)                 | October 16,2024          |
|-----|-------------------------------------------------------------------------------------------|--------------------------|
| 16. | Earn While You Learn' Activity on the occasion of                                         | October 18,2024          |
| 10. | Karwachauth (DAY-II)                                                                      | 000000110,2021           |
| 17. | Panjab University Zonal Youth & Heritage Festival October<br>22-26, 2024 (DAY 1)          | October 22,2024          |
| 18. | Panjab University Zonal Youth & Heritage Festival October<br>22-26, 2024 (DAY 2)          | October 23,2024          |
| 19. | Candle Diya-making workshop                                                               | October 28, 2024         |
| 20. | Diwali Celebrations at GNKCW (PART-I) and (PART-II)<br>Mithai -making Competition         | October 29, 2024         |
| 21  | (PART-I) (DAY-I) Diwali Celebrations at GNKCW -<br>"Roshni," their annual Diwali program  | October 29, 2024         |
| 22. | (PART-I) (DAY-II) Diwali Celebrations at GNKCW -<br>"Roshni," their annual Diwali program | October 30, 2024         |
| 23. | (PART-II) (DAY-I) Diwali Celebrations at GNKCW -<br>"Roshni," their annual Diwali program | October 30,2024          |
| 24. | (PART I&II) Inter-College Competition Manifest-2k24 at<br>CT University                   | November 8, 2024         |
| 25. | Panjab University Inter-Zonal Youth Festival                                              | November 11, 2024        |
| 26. | Semester End Meeting                                                                      | November 18, 2024        |
| 27. | Conducted Panjab University Practical Exams                                               | November 18- 26,<br>2024 |
| 28. | Conducted stock checking                                                                  | December 17, 2024        |

## 6. Talent Hunt Competition (DAY 1)

|       | it Huite Competiti | (=              |                  |                                |
|-------|--------------------|-----------------|------------------|--------------------------------|
| S.No. | Date               | Action<br>Taken | Organized by     | Links                          |
| 6.    | August 27,         | Organized       | Departments of   | (DAY-I)                        |
|       | 2024               | an Inter-       | Home Science     | https://www.facebook.com/gnwlu |
|       |                    | class           | Fashion          | dhiana/posts/pfbid02rGng9MyAw  |
|       |                    | competition     | Designing, Youth | YVnLeFGUbrsSuyUGSbf17TgjT      |
|       |                    | in Mehndi,      | Welfare          | n81DmYeFJJdzE62GWWkuKL8        |
|       |                    | crochet,        | Department       | <u>kjEc5jzl</u>                |
|       |                    | paranda,        | under IQAC,      |                                |
|       |                    | knitting,       | GNKCW            | https://www.instagram.com/p/C_ |
|       |                    | guddian         |                  | M3ujMS21Q/?utm_source=ig_we    |
|       |                    | patole,         |                  | b_copy_link&igsh=MzRlODBiN     |

# (DAY-I)

Departments of Home Science and Fashion Designing organized an inter-class competition in Mehndi, crochet, paranda, knitting, guddian patole, peerh, and enu making on August 27, 2024. 43 students from various streams participated in the contest, which was judged by Mrs.Harpreet and Mrs.Balwinder from the Department of Fine Arts.