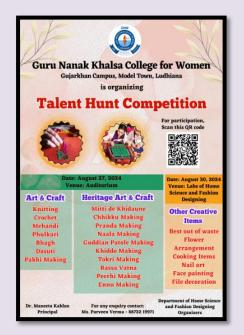

## 6. Talent Hunt Competition (DAY 1)

|       | it Huite Competiti | (=              |                  |                                |
|-------|--------------------|-----------------|------------------|--------------------------------|
| S.No. | Date               | Action<br>Taken | Organized by     | Links                          |
| 6.    | August 27,         | Organized       | Departments of   | (DAY-I)                        |
|       | 2024               | an Inter-       | Home Science     | https://www.facebook.com/gnwlu |
|       |                    | class           | Fashion          | dhiana/posts/pfbid02rGng9MyAw  |
|       |                    | competition     | Designing, Youth | YVnLeFGUbrsSuyUGSbf17TgjT      |
|       |                    | in Mehndi,      | Welfare          | n81DmYeFJJdzE62GWWkuKL8        |
|       |                    | crochet,        | Department       | <u>kjEc5jzl</u>                |
|       |                    | paranda,        | under IQAC,      |                                |
|       |                    | knitting,       | GNKCW            | https://www.instagram.com/p/C_ |
|       |                    | guddian         |                  | M3ujMS21Q/?utm_source=ig_we    |
|       |                    | patole,         |                  | b_copy_link&igsh=MzRlODBiN     |

# (DAY-I)

Departments of Home Science and Fashion Designing organized an inter-class competition in Mehndi, crochet, paranda, knitting, guddian patole, peerh, and enu making on August 27, 2024. 43 students from various streams participated in the contest, which was judged by Mrs.Harpreet and Mrs.Balwinder from the Department of Fine Arts.

# 7. Talent hunt competition (DAY 2) (PART-I, PART-II & PART-III)

| S.<br>No. | Date            | Action<br>Taken                                                                                                                                                                                                       | Organized by                                                                                                    | Links                                                                                                                                                                                                                                                                                                                                                                                                                                                                                          |
|-----------|-----------------|-----------------------------------------------------------------------------------------------------------------------------------------------------------------------------------------------------------------------|-----------------------------------------------------------------------------------------------------------------|------------------------------------------------------------------------------------------------------------------------------------------------------------------------------------------------------------------------------------------------------------------------------------------------------------------------------------------------------------------------------------------------------------------------------------------------------------------------------------------------|
| 7         | August 30, 2024 | Organized<br>an Inter<br>class Talent<br>hunt<br>competition<br>in various<br>categories<br>viz cooking,<br>flower<br>arrangement<br>, face<br>painting,<br>best out of<br>waste, nail<br>art and file<br>decoration. | Departments of<br>Home Science,<br>Fashion<br>Designing and<br>Youth Welfare<br>Department under<br>IQAC, GNKCW | https://www.facebook.com/gnwl<br>udhiana/posts/pfbid02XLTtTJoF<br>XXvzyiESD5TDVPXFns8iPmR<br>M7TGD2ojk9AzyLwnNMkUdN<br>DcHskVjWVqml<br>PART I<br>https://www.instagram.com/p/C_<br>U1JaEyYOt/?utm_source=ig_we<br>b_copy_link&igsh=MzRIODBiN<br>WFIZA==<br>PART II<br>https://www.instagram.com/p/C_<br>U1O6IyjW1/?utm_source=ig_we<br>b_copy_link&igsh=MzRIODBiN<br>WFIZA==<br>PART-III<br>https://www.instagram.com/p/C_<br>U1UNtyKWo/?utm_source=ig_web_copy_link&igsh=MzRIOD<br>BiNWFIZA== |

Departments of Home Science and Fashion Designing organized Talent hunt competition on August 30, 2024. 60 students enthusiastically participated in various categories viz cooking, flower arrangement, face painting, best out of waste, nail art and file decoration. Students beautifully showcased their talents in each of the categories. Creativity of students was judged by Mrs. Gagneet Kaur and Mrs Satwant kaur