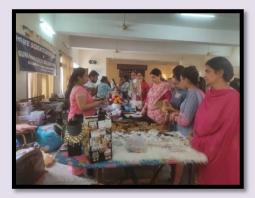

# 3. Selection of C.A member

4. National Handloom Day

| S.No. | Date       | Action<br>Taken | Organized By    | Links                            |
|-------|------------|-----------------|-----------------|----------------------------------|
|       |            | Taken           |                 |                                  |
| 4     | August 07, | an              | Department of   | 1.                               |
|       | 2024       | exhibition      | Home Science    | https://www.facebook.com/g       |
|       |            | of              | and Fashion     | nwludhiana/posts/pfbid0Ym1       |
|       |            | handloom        | Designing under | oQDoowW5MC8ucseE3bas             |
|       |            | sarees,         | IQAC            | AvtiXrkhCnkc59dsEWV7gF           |
|       |            | showcasing      |                 | 1DrufeZJHe1K791dCXyl             |
|       |            | a variety of    |                 | 2.                               |
|       |            | styles from     |                 | https://www.instagram.com/p      |
|       |            | different       |                 | <u>/C-XH3XzS-</u>                |
|       |            | states was      |                 | <u>ay/?utm_source=ig_web_cop</u> |
|       |            | organized       |                 | y_link&igsh=MzRlODBiNW           |
|       |            |                 |                 | <u>FIZA==</u>                    |
|       |            |                 |                 |                                  |

The event featured an exhibition of handloom sarees, showcasing a variety of styles from different states, including Chanderi, Sambhalpuri, Ikat, Jamdani, and Kanjeevaram. The theme for National Handloom Day 2024, "Weaving Sustainable Futures," highlighted the importance of sustainable fashion and eco-friendly choices.

13 Students were educated about the significance of this theme and how it underscores the role of sustainable handloom practices. Additionally, a quiz contest was organized to further inform students about sustainable handloom options, with winners receiving prizes.