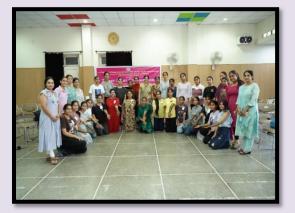

## 6. Talent Hunt Competition (DAY 1)

|       | it Huite Competiti | (=              |                  |                                |
|-------|--------------------|-----------------|------------------|--------------------------------|
| S.No. | Date               | Action<br>Taken | Organized by     | Links                          |
| 6.    | August 27,         | Organized       | Departments of   | (DAY-I)                        |
|       | 2024               | an Inter-       | Home Science     | https://www.facebook.com/gnwlu |
|       |                    | class           | Fashion          | dhiana/posts/pfbid02rGng9MyAw  |
|       |                    | competition     | Designing, Youth | YVnLeFGUbrsSuyUGSbf17TgjT      |
|       |                    | in Mehndi,      | Welfare          | n81DmYeFJJdzE62GWWkuKL8        |
|       |                    | crochet,        | Department       | <u>kjEc5jzl</u>                |
|       |                    | paranda,        | under IQAC,      |                                |
|       |                    | knitting,       | GNKCW            | https://www.instagram.com/p/C_ |
|       |                    | guddian         |                  | M3ujMS21Q/?utm_source=ig_we    |
|       |                    | patole,         |                  | b_copy_link&igsh=MzRlODBiN     |

# (DAY-I)

Departments of Home Science and Fashion Designing organized an inter-class competition in Mehndi, crochet, paranda, knitting, guddian patole, peerh, and enu making on August 27, 2024. 43 students from various streams participated in the contest, which was judged by Mrs.Harpreet and Mrs.Balwinder from the Department of Fine Arts.