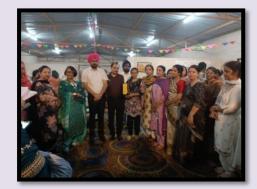

**Resource Person** 

• Invited as a Resource person to conduct one session for demonstration of 'Block Printing' at The Apparel Training and Design Centre, Near Bhai Bala chowk, Ferozepur Road, Ludhiana on Nov 25, 2024.

#### **External Examiner**

• Invited as External Examiner for Basics of Apparel Construction and Garment Construction-I of B.Voc. Fashion Design & Garment Technology (Sem.1) at NIIFT, Ludhiana on January 7, 2025 (M), &(E) sessions.