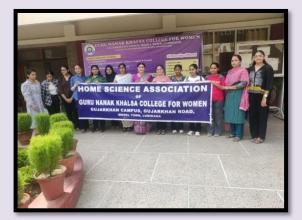

#### GNKCW celebrates Handloom Day

Under the guidance of the Internal Quality Assurance Cell, the department of home science and fashion designing at Guru Nanak Khalsa College for Women celebrated the 10th National Handloom Day on the college campus. The event featured an exhibition of handloom sarees, showcasing a variety of styles from different states, including Chanderi, Sambhalpuri, Ikat, Jamdani, and Kanjeevaram. The theme 'Weaving Sustainable Futures' highlighted the importance of sustainable fashion and eco-friendly choices. Students were educated about the significance of this theme and how it underscores the role of sustainable handloom practices. Additionally, a quiz contest was organised.