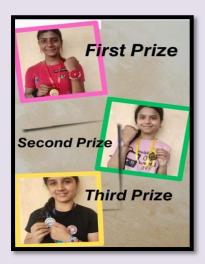

# PART III

8. Prize Distribution Ceremony to felicitate the winners of the Talent Hunt competitions:

Under the aegis of the Internal Quality Assurance Cell, the Youth Welfare Department of Guru Nanak Khalsa College for Women, Model Town, Ludhiana, organized a Prize Distribution Ceremony to felicitate the winners of the Talent Hunt competitions. The competitions saw enthusiastic participation from students across various categories, including Literary, Dance, Designing, Science, Fashion Fine Arts, Home and Music. The competitions, designed to uncover and nurture the diverse talents of the students, culminated in a total of 146 prizes being awarded on September 7, 2024. The prize distribution ceremony was convened by Dr. Punpreet Kaur and Ms. Daisy Wadhwa, the coordinators of the Youth Welfare Department.