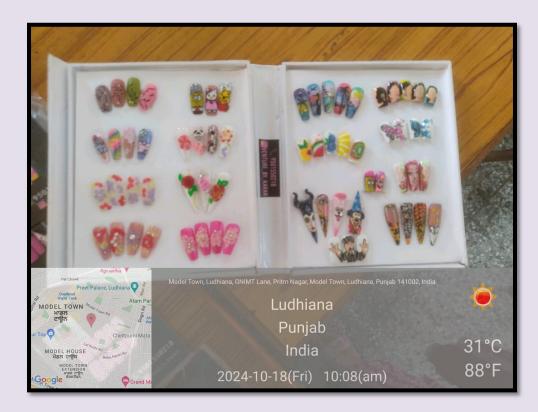

# 7. Talent hunt competition (DAY 2) (PART-I, PART-II & PART-III)

| S.<br>No. | Date            | Action<br>Taken                                                                                                                                                                                                       | Organized by                                                                                                    | Links                                                                                                                                                                                                                                                                                                                                                                                                                                                                                          |
|-----------|-----------------|-----------------------------------------------------------------------------------------------------------------------------------------------------------------------------------------------------------------------|-----------------------------------------------------------------------------------------------------------------|------------------------------------------------------------------------------------------------------------------------------------------------------------------------------------------------------------------------------------------------------------------------------------------------------------------------------------------------------------------------------------------------------------------------------------------------------------------------------------------------|
| 7         | August 30, 2024 | Organized<br>an Inter<br>class Talent<br>hunt<br>competition<br>in various<br>categories<br>viz cooking,<br>flower<br>arrangement<br>, face<br>painting,<br>best out of<br>waste, nail<br>art and file<br>decoration. | Departments of<br>Home Science,<br>Fashion<br>Designing and<br>Youth Welfare<br>Department under<br>IQAC, GNKCW | https://www.facebook.com/gnwl<br>udhiana/posts/pfbid02XLTtTJoF<br>XXvzyiESD5TDVPXFns8iPmR<br>M7TGD2ojk9AzyLwnNMkUdN<br>DcHskVjWVqml<br>PART I<br>https://www.instagram.com/p/C_<br>U1JaEyYOt/?utm_source=ig_we<br>b_copy_link&igsh=MzRIODBiN<br>WFIZA==<br>PART II<br>https://www.instagram.com/p/C_<br>U1O6IyjW1/?utm_source=ig_we<br>b_copy_link&igsh=MzRIODBiN<br>WFIZA==<br>PART-III<br>https://www.instagram.com/p/C_<br>U1UNtyKWo/?utm_source=ig_web_copy_link&igsh=MzRIOD<br>BiNWFIZA== |

Departments of Home Science and Fashion Designing organized Talent hunt competition on August 30, 2024. 60 students enthusiastically participated in various categories viz cooking, flower arrangement, face painting, best out of waste, nail art and file decoration. Students beautifully showcased their talents in each of the categories. Creativity of students was judged by Mrs. Gagneet Kaur and Mrs Satwant kaur

# Best out of Waste

Nail Art

Face Painting