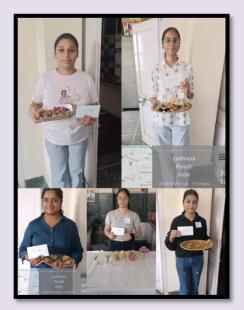

Departments of Home Science and Fashion Designing organized Talent hunt competition on August 30, 2024. 60 students enthusiastically participated in various categories viz cooking, flower arrangement, face painting, best out of waste, nail art and file decoration. Students beautifully showcased their talents in each of the categories. Creativity of students was judged by Mrs. Gagneet Kaur and Mrs Satwant kaur

# Cooking Competition

٩

KAUR NAVPREET KAU BCA-1 PPRECIATION COOKING NT HUNT COMPETITION

NAK KHA