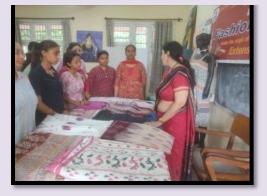

# 3. Selection of C.A member

4. National Handloom Day

| S.No. | Date       | Action<br>Taken | Organized By    | Links                            |
|-------|------------|-----------------|-----------------|----------------------------------|
|       |            | Taken           |                 |                                  |
| 4     | August 07, | an              | Department of   | 1.                               |
|       | 2024       | exhibition      | Home Science    | https://www.facebook.com/g       |
|       |            | of              | and Fashion     | nwludhiana/posts/pfbid0Ym1       |
|       |            | handloom        | Designing under | oQDoowW5MC8ucseE3bas             |
|       |            | sarees,         | IQAC            | AvtiXrkhCnkc59dsEWV7gF           |
|       |            | showcasing      |                 | 1DrufeZJHe1K791dCXyl             |
|       |            | a variety of    |                 | 2.                               |
|       |            | styles from     |                 | https://www.instagram.com/p      |
|       |            | different       |                 | <u>/C-XH3XzS-</u>                |
|       |            | states was      |                 | <u>ay/?utm_source=ig_web_cop</u> |
|       |            | organized       |                 | y_link&igsh=MzRlODBiNW           |
|       |            |                 |                 | <u>FIZA==</u>                    |
|       |            |                 |                 |                                  |

The event featured an exhibition of handloom sarees, showcasing a variety of styles from different states, including Chanderi, Sambhalpuri, Ikat, Jamdani, and Kanjeevaram. The theme for National Handloom Day 2024, "Weaving Sustainable Futures," highlighted the importance of sustainable fashion and eco-friendly choices.

13 Students were educated about the significance of this theme and how it underscores the role of sustainable handloom practices. Additionally, a quiz contest was organized to further inform students about sustainable handloom options, with winners receiving prizes.

#### GNKCW celebrates Handloom Day

Under the guidance of the Internal Quality Assurance Cell, the department of home science and fashion designing at Guru Nanak Khalsa College for Women celebrated the 10th National Handloom Day on the college campus. The event featured an exhibition of handloom sarees, showcasing a variety of styles from different states, including Chanderi, Sambhalpuri, Ikat, Jamdani, and Kanjeevaram. The theme 'Weaving Sustainable Futures' highlighted the importance of sustainable fashion and eco-friendly choices. Students were educated about the significance of this theme and how it underscores the role of sustainable handloom practices. Additionally, a quiz contest was organised.