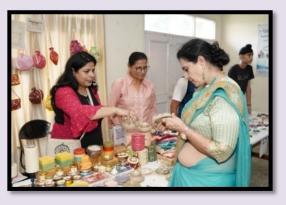

# 3. Selection of C.A member

4. National Handloom Day

| S.No. | Date       | Action<br>Taken | Organized By    | Links                            |
|-------|------------|-----------------|-----------------|----------------------------------|
|       |            | Taken           |                 |                                  |
| 4     | August 07, | an              | Department of   | 1.                               |
|       | 2024       | exhibition      | Home Science    | https://www.facebook.com/g       |
|       |            | of              | and Fashion     | nwludhiana/posts/pfbid0Ym1       |
|       |            | handloom        | Designing under | oQDoowW5MC8ucseE3bas             |
|       |            | sarees,         | IQAC            | AvtiXrkhCnkc59dsEWV7gF           |
|       |            | showcasing      |                 | 1DrufeZJHe1K791dCXyl             |
|       |            | a variety of    |                 | 2.                               |
|       |            | styles from     |                 | https://www.instagram.com/p      |
|       |            | different       |                 | <u>/C-XH3XzS-</u>                |
|       |            | states was      |                 | <u>ay/?utm_source=ig_web_cop</u> |
|       |            | organized       |                 | y_link&igsh=MzRlODBiNW           |
|       |            |                 |                 | <u>FIZA==</u>                    |
|       |            |                 |                 |                                  |

The event featured an exhibition of handloom sarees, showcasing a variety of styles from different states, including Chanderi, Sambhalpuri, Ikat, Jamdani, and Kanjeevaram. The theme for National Handloom Day 2024, "Weaving Sustainable Futures," highlighted the importance of sustainable fashion and eco-friendly choices.

13 Students were educated about the significance of this theme and how it underscores the role of sustainable handloom practices. Additionally, a quiz contest was organized to further inform students about sustainable handloom options, with winners receiving prizes.