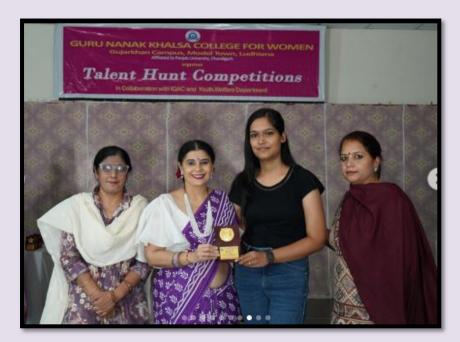

# PART III

8. Prize Distribution Ceremony to felicitate the winners of the Talent Hunt competitions:

Under the aegis of the Internal Quality Assurance Cell, the Youth Welfare Department of Guru Nanak Khalsa College for Women, Model Town, Ludhiana, organized a Prize Distribution Ceremony to felicitate the winners of the Talent Hunt competitions. The competitions saw enthusiastic participation from students across various categories, including Literary, Dance, Designing, Science, Fashion Fine Arts, Home and Music. The competitions, designed to uncover and nurture the diverse talents of the students, culminated in a total of 146 prizes being awarded on September 7, 2024. The prize distribution ceremony was convened by Dr. Punpreet Kaur and Ms. Daisy Wadhwa, the coordinators of the Youth Welfare Department.

# Links:

https://www.facebook.com/gnwludhiana/posts/pfbid0marxXEXvVChmxDNwLaA8uJdCEQEu EB488EejsZvMM7a2WoLjpG4JH231SVsRt9wUl

https://www.instagram.com/p/C\_m72zySFuo/?utm\_source=ig\_web\_copy\_link&igsh=MzRIOD BiNWFIZA==