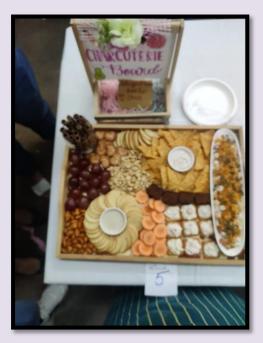

Departments of Home Science and Fashion Designing organized Talent hunt competition on August 30, 2024. 60 students enthusiastically participated in various categories viz cooking, flower arrangement, face painting, best out of waste, nail art and file decoration. Students beautifully showcased their talents in each of the categories. Creativity of students was judged by Mrs. Gagneet Kaur and Mrs Satwant kaur