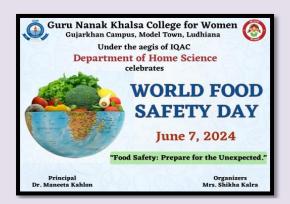

## ANNUAL ACTIVITY REPORT OF HOME SCIENCE DEPARTMENT

| S.No. | ACTIVITY                                                                                 | DATE                                      |
|-------|------------------------------------------------------------------------------------------|-------------------------------------------|
| 1.    | World Food Safety Day                                                                    | June 07, 2024                             |
| 2.    | Departmental Semester starting meeting                                                   | July 18, 2024                             |
| 3.    | Selection of C.A member                                                                  | July 31, 2024                             |
| 4.    | National Handloom Day                                                                    | August 07, 2024                           |
| 5.    | Inter-class Rakhi-making competition                                                     | August 16, 2024                           |
| 6.    | Talent Hunt Competition DAY 1                                                            | August 27, 2024                           |
| 7.    | Talent hunt competition DAY 2                                                            | August 30, 2024                           |
| 8.    | Prize Distribution Ceremony to felicitate the winners of the<br>Talent Hunt competitions | September 7, 2024                         |
| 9.    | Rashtriya Poshan Maah, (WEEK-I)                                                          | September 1-7, 2024                       |
| 10.   | Rashtriya Poshan Maah, (WEEK-II)                                                         | September 9-14,<br>2024                   |
| 11.   | Rashtriya Poshan Maah, (WEEK-III)                                                        | September 16 to 21, 2024                  |
| 12.   | GNKCW conducted practical's, internal assessments of first<br>semester of BA (PART-III)  | September 18 to 27, 2024                  |
| 13.   | Rashtriya Poshan Maah, (WEEK-IV)                                                         | September (23-28, 2024)                   |
| 14,   | Preparation for the upcoming Panjab University Zonal<br>Youth Festival                   | September 30, 2024<br>to October 21, 2024 |

# 1. World Food Safety Day

| S. No. | Date          | Action<br>Taken                                                                                           | Organized By                                                               | Link                                                                                                   |
|--------|---------------|-----------------------------------------------------------------------------------------------------------|----------------------------------------------------------------------------|--------------------------------------------------------------------------------------------------------|
| 1      | June 07, 2024 | The<br>students<br>were<br>demonstrate<br>d different<br>techniques<br>of testing<br>food<br>adulteration | Home SCIENCE,<br>Eco Club, NSS<br>unit and NCC<br>Wing under<br>IQAC,GNKCW | https://www.instagram.com/<br>p/C76AtuYxPq5/?utm_sour<br>ce=ig_web_copy_link&igsh<br>=MzRIODBiNWFIZA== |

The students were demonstrated different techniques of testing food adulteration in locally available dals, tea leaves, milk, ghee, spices and processed foods.16 students participated in the campaign.