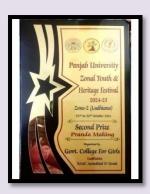

A-II<br>St.COM-I                | METTI DE<br>KHIDAUNE<br>KHIDO MAKINE<br>PERE MAKINE<br>EASSA VATNA                                                  |
| 8 No          | CURASIS KAUR                                                                                | FATHER SAME                                                       | ROLL<br>NO.<br>24247<br>24383<br>21167    | CLASS<br>BA-I<br>BA-I<br>BA-II                            | METTI DE<br>KHIDAUNE<br>KHIDIO MAKINI<br>INTERE MAKINI                                                              |



















#### Prize Winners











Panjab University Zonal Youth & Heritage Festival Zone-2 (Ludhiana) Govt. College for Girls, Ludhiana 22 - 26 October, 2024 . DEEP KALA SIDIO LAK GURU NAMAK KHAISA COULEGE COR NARLA MAN Tra











Panjab University Zonal Youth & Heritage Festival Zone-2 (Ludhiana) Govt. College for Girls, Ludhiana 22 - 26 Octo 3 EET KAUR sille AJMER SI of GURN NU IAK KHAISA COUFAR FOR id in PRANDA MAKING П Walki et Dr: Robar





Panjab University Zonal Youth & Heritage Festival Zone-2 (Ludhiana) Govt. College for Girls, Ludhiana 22 - 26 Oct 3 KRUR INSA COLLEGE FOR NJ TTTM Weshigh Dr. Build













# Participation Certificates









# 19.Candle Diya-making workshop

| S.No | Date                | Action<br>taken                                  | Organized<br>By                                                 | Links                                                                                                                      |
|------|---------------------|------------------------