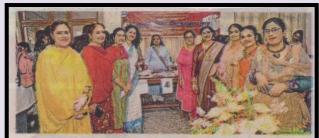

#### GNKCW celebrates Handloom Day

Under the guidance of the Internal Quality Assurance Cell, the department of home science and fashion designing at Guru Nanak Khalsa College for Women celebrated the 10th National Handloom Day on the college campus. The event featured an exhibition of handloom sarees, showcasing a variety of styles from different states, including Chanderi, Sambhalpuri, Ikat, Jamdani, and Kanjeevaram. The theme 'Weaving Sustainable Futures' highlighted the importance of sustainable fashion and eco-friendly choices. Students were educated about the significance of this theme and how it underscores the role of sustainable handloom practices. Additionally, a quiz contest was organised.