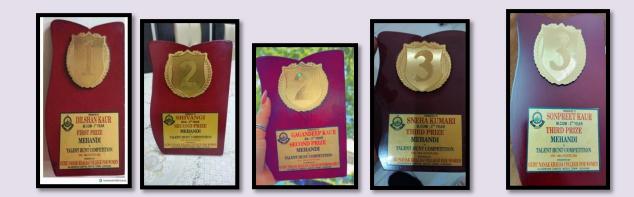

# PART III

8. Prize Distribution Ceremony to felicitate the winners of the Talent Hunt competitions:

Under the aegis of the Internal Quality Assurance Cell, the Youth Welfare Department of Guru Nanak Khalsa College for Women, Model Town, Ludhiana, organized a Prize Distribution Ceremony to felicitate the winners of the Talent Hunt competitions. The competitions saw enthusiastic participation from students across various categories, including Literary, Dance, Designing, Science, Fashion Fine Arts, Home and Music. The competitions, designed to uncover and nurture the diverse talents of the students, culminated in a total of 146 prizes being awarded on September 7, 2024. The prize distribution ceremony was convened by Dr. Punpreet Kaur and Ms. Daisy Wadhwa, the coordinators of the Youth Welfare Department.