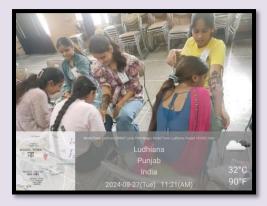

## 6. Talent Hunt Competition (DAY 1)

|       | it Huite Competiti | (=              |                  |                                |
|-------|--------------------|-----------------|------------------|--------------------------------|
| S.No. | Date               | Action<br>Taken | Organized by     | Links                          |
| 6.    | August 27,         | Organized       | Departments of   | (DAY-I)                        |
|       | 2024               | an Inter-       | Home Science     | https://www.facebook.com/gnwlu |
|       |                    | class           | Fashion          | dhiana/posts/pfbid02rGng9MyAw  |
|       |                    | competition     | Designing, Youth | YVnLeFGUbrsSuyUGSbf17TgjT      |
|       |                    | in Mehndi,      | Welfare          | n81DmYeFJJdzE62GWWkuKL8        |
|       |                    | crochet,        | Department       | <u>kjEc5jzl</u>                |
|       |                    | paranda,        | under IQAC,      |                                |
|       |                    | knitting,       | GNKCW            | https://www.instagram.com/p/C_ |
|       |                    | guddian         |                  | M3ujMS21Q/?utm_source=ig_we    |
|       |                    | patole,         |                  | b_copy_link&igsh=MzRlODBiN     |

# (DAY-I)

Departments of Home Science and Fashion Designing organized an inter-class competition in Mehndi, crochet, paranda, knitting, guddian patole, peerh, and enu making on August 27, 2024. 43 students from various streams participated in the contest, which was judged by Mrs.Harpreet and Mrs.Balwinder from the Department of Fine Arts.