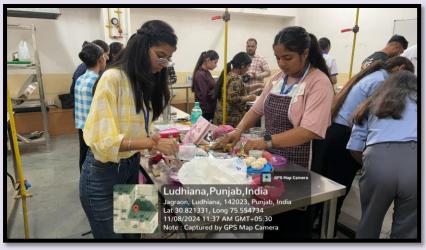

Departments of Home Science and Fashion Designing organized Talent hunt competition on August 30, 2024. 60 students enthusiastically participated in various categories viz cooking, flower arrangement, face painting, best out of waste, nail art and file decoration. Students beautifully showcased their talents in each of the categories. Creativity of students was judged by Mrs. Gagneet Kaur and Mrs Satwant kaur