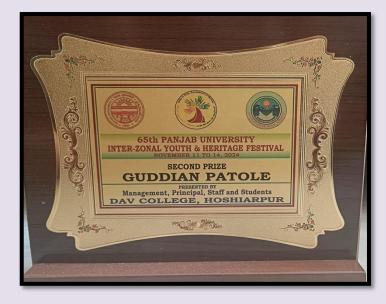

|                                                                                                                                                                 |            |                                                                       |                                                                                                                                           |











26.Semester End Meeting dated November 18, 2024



27. Conducted Panjab University Practical Exams from November 18- 26, 2024













Links:

https://www.facebook.com/share/p/1SsSrNPZzL/

https://www.instagram.com/p/DC0y0HNSnrM/?utm\_source=ig\_web\_copy\_link&igsh=MzRIODBiNW FIZA==

https://www.instagram.com/p/DC0y44BS9A7/?utm\_source=ig\_web\_copy\_link&igsh=MzRIODBiNW FIZA==

28. Under the aegis of the Internal Quality Assurance Cell, Guru Nanak Khalsa College for Women, Model Town, Ludhiana, conducted stock checking to ensure preparedness for the upcoming even semester, ensuring a smooth experience without any issues.





Link:

https://www.instagram.com/p/DEPJfhzyX16/?hl=en&img\_index=1