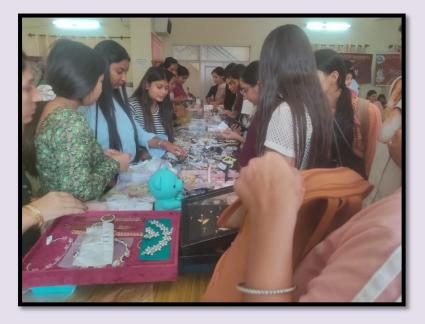

# GOC/Refresher/Course/MOOCs

• Completed 'NEP 2020 Orientation and Sensitization Programme' under Malaviya Mission Teacher Training Programme(MM-TTP) of University Grants Commission (UGC), organized by Malaviya Mission Teacher Training centre, Guru Nanak Dev University, Amritsar (Punjab) from January 03 to 11, 2025.

**Resource Person** 

• Invited as a Resource person to conduct one session for demonstration of 'Block Printing' at The Apparel Training and Design Centre, Near Bhai Bala chowk, Ferozepur Road, Ludhiana on Nov 25, 2024.