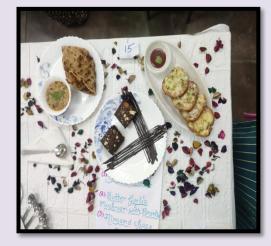

Departments of Home Science and Fashion Designing organized Talent hunt competition on August 30, 2024. 60 students enthusiastically participated in various categories viz cooking, flower arrangement, face painting, best out of waste, nail art and file decoration. Students beautifully showcased their talents in each of the categories. Creativity of students was judged by Mrs. Gagneet Kaur and Mrs Satwant kaur