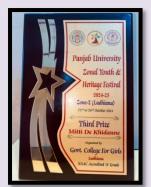

# AMARPREET KAUR

**Resource Person** 

• Invited as a Resource person to conduct one session for demonstration of 'Block Printing' at The Apparel Training and Design Centre, Near Bhai Bala chowk, Ferozepur Road, Ludhiana on Nov 25, 2024.