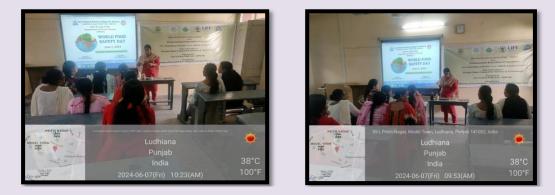

# 1. World Food Safety Day

| S. No. | Date          | Action<br>Taken                                                                                           | Organized By                                                               | Link                                                                                                   |
|--------|---------------|-----------------------------------------------------------------------------------------------------------|----------------------------------------------------------------------------|--------------------------------------------------------------------------------------------------------|
| 1      | June 07, 2024 | The<br>students<br>were<br>demonstrate<br>d different<br>techniques<br>of testing<br>food<br>adulteration | Home SCIENCE,<br>Eco Club, NSS<br>unit and NCC<br>Wing under<br>IQAC,GNKCW | https://www.instagram.com/<br>p/C76AtuYxPq5/?utm_sour<br>ce=ig_web_copy_link&igsh<br>=MzRIODBiNWFIZA== |

The students were demonstrated different techniques of testing food adulteration in locally available dals, tea leaves, milk, ghee, spices and processed foods.16 students participated in the campaign.