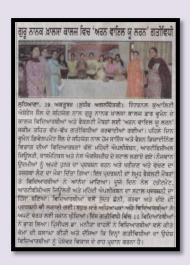

#### GNKCW celebrates Handloom Day

Under the guidance of the Internal Quality Assurance Cell, the department of home science and fashion designing at Guru Nanak Khalsa College for Women celebrated the 10th National Handloom Day on the college campus. The event featured an exhibition of handloom sarees, showcasing a variety of styles from different states, including Chanderi, Sambhalpuri, Ikat, Jamdani, and Kanjeevaram. The theme 'Weaving Sustainable Futures' highlighted the importance of sustainable fashion and eco-friendly choices. Students were educated about the significance of this theme and how it underscores the role of sustainable handloom practices. Additionally, a quiz contest was organised.