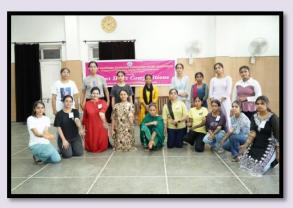

Departments of Home Science and Fashion Designing organized Talent hunt competition on August 30, 2024. 60 students enthusiastically participated in various categories viz cooking, flower arrangement, face painting, best out of waste, nail art and file decoration. Students beautifully showcased their talents in each of the categories. Creativity of students was judged by Mrs. Gagneet Kaur and Mrs Satwant kaur