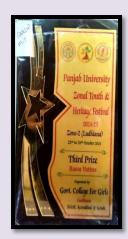

MANDEEP KAUR<br>CARMA MALBOTRA                                     | FATHER SAME<br>JATISDER SINGH<br>GUILET KAUR                      | ROLL<br>NO.<br>34347<br>34383             | CLASS<br>BA-I<br>BA-I<br>BA-II<br>St.COM-I                | METTI DE<br>KHIDAUNE<br>KHIDO MAKINE<br>PERE MAKINE<br>EASSA VATNA                                                  |
| 8 No          | CURASIS KAUR                                                                                | FATHER SAME                                                       | ROLL<br>NO.<br>24247<br>24383<br>21167    | CLASS<br>BA-I<br>BA-I<br>BA-II                            | METTI DE<br>KHIDAUNE<br>KHIDIO MAKINI<br>INTERE MAKINI                                                              |



















#### Prize Winners











Panjab University Zonal Youth & Heritage Festival Zone-2 (Ludhiana) Govt. College for Girls, Ludhiana 22 - 26 October, 2024 . DEEP KALA SIDIO LAK GURU NAMAK KHAISA COULEGE COR NARLA MAN Tra











Panjab University Zonal Youth & Heritage Festival Zone-2 (Ludhiana) Govt. College for Girls, Ludhiana 22 - 26 Octo 3 EET KAUR sille AJMER SI of GURN NU IAK KHAISA COUFAR FOR id in PRANDA MAKING П Walki et Dr: Robar





Panjab University Zonal Youth & Heritage Festival Zone-2 (Ludhiana) Govt. College for Girls, Ludhiana 22 - 26 Oct 3 KRUR INSA COLLEGE FOR NJ TTTM Weshigh Dr. Build













# Participation Certificates









# 19.Candle Diya-making workshop

| S.No | Date                | Action<br>taken                                  | Organized<br>By