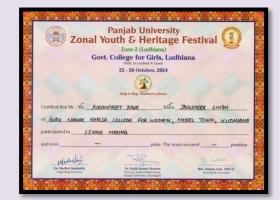

**Resource Person** 

• Invited as a Resource person to conduct one session for demonstration of 'Block Printing' at The Apparel Training and Design Centre, Near Bhai Bala chowk, Ferozepur Road, Ludhiana on Nov 25, 2024.

#### **External Examiner**

• Invited as External Examiner for Basics of Apparel Construction and Garment Construction-I of B.Voc. Fashion Design & Garment Technology (Sem.1) at NIIFT, Ludhiana on January 7, 2025 (M), &(E) sessions.

## SESSION: June 2024 – December 2025 (ODD SEMESTER)

| 15. | 'Earn While You Learn' Activity on the occasion of<br>Karwachauth (DAY-I)                 | October 16,2024          |
|-----|-------------------------------------------------------------------------------------------|--------------------------|
| 16. | Earn While You Learn' Activity on the occasion of                                         | October 18,2024          |
| 10. | Karwachauth (DAY-II)                                                                      | 000000110,2021           |
| 17. | Panjab University Zonal Youth & Heritage Festival October<br>22-26, 2024 (DAY 1)          | October 22,2024          |
| 18. | Panjab University Zonal Youth & Heritage Festival October<br>22-26, 2024 (DAY 2)          | October 23,2024          |
| 19. | Candle Diya-making workshop                                                               | October 28, 2024         |
| 20. | Diwali Celebrations at GNKCW (PART-I) and (PART-II)<br>Mithai -making Competition         | October 29, 2024         |
| 21  | (PART-I) (DAY-I) Diwali Celebrations at GNKCW -<br>"Roshni," their annual Diwali program  | October 29, 2024         |
| 22. | (PART-I) (DAY-II) Diwali Celebrations at GNKCW -<br>"Roshni," their annual Diwali program | October 30, 2024         |
| 23. | (PART-II) (DAY-I) Diwali Celebrations at GNKCW -<br>"Roshni," their annual Diwali program | October 30,2024          |
| 24. | (PART I&II) Inter-College Competition Manifest-2k24 at<br>CT University                   | November 8, 2024         |
| 25. | Panjab University Inter-Zonal Youth Festival                                              | November 11, 2024        |
| 26. | Semester End Meeting                                                                      | November 18, 2024        |
| 27. | Conducted Panjab University Practical Exams                                               | November 18- 26,<br>2024 |
| 28. | Conducted stock checking                                                                  | December 17, 2024        |