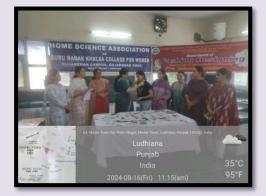

## 5. Inter-class Rakhi-making competition

| S.No. | Date       | Action<br>Taken | Organized by    | Links                         |
|-------|------------|-----------------|-----------------|-------------------------------|
| 5     | August 16, | An Inter-       | Department of   | 1.                            |
|       | 2024       | class Rakhi-    | Home Science    | https://www.facebook.com/gnwl |
|       |            | making          | and Fashion     | udhiana/posts/pfbid0nVvgP9Ra  |
|       |            | competition     | Designing under | AjhB7mWLQhVTMP2wWvRk          |
|       |            |                 | IQAC            | 6f6XkRKeS69zetw9rGKjPKT4      |
|       |            |                 |                 | wLLhaskf2riel                 |

20 students enthusiastically participated in the activity and made beautiful Rakhi They not only showcased their talents but also fostered a sense of community and cultural appreciation within the college.