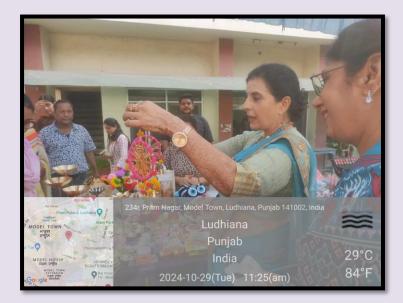

## ANNUAL ACTIVITY REPORT OF HOME SCIENCE DEPARTMENT

| S.No. | ACTIVITY                                                                                 | DATE                                      |
|-------|------------------------------------------------------------------------------------------|-------------------------------------------|
| 1.    | World Food Safety Day                                                                    | June 07, 2024                             |
| 2.    | Departmental Semester starting meeting                                                   | July 18, 2024                             |
| 3.    | Selection of C.A member                                                                  | July 31, 2024                             |
| 4.    | National Handloom Day                                                                    | August 07, 2024                           |
| 5.    | Inter-class Rakhi-making competition                                                     | August 16, 2024                           |
| 6.    | Talent Hunt Competition DAY 1                                                            | August 27, 2024                           |
| 7.    | Talent hunt competition DAY 2                                                            | August 30, 2024                           |
| 8.    | Prize Distribution Ceremony to felicitate the winners of the<br>Talent Hunt competitions | September 7, 2024                         |
| 9.    | Rashtriya Poshan Maah, (WEEK-I)                                                          | September 1-7, 2024                       |
| 10.   | Rashtriya Poshan Maah, (WEEK-II)                                                         | September 9-14,<br>2024                   |
| 11.   | Rashtriya Poshan Maah, (WEEK-III)                                                        | September 16 to 21, 2024                  |
| 12.   | GNKCW conducted practical's, internal assessments of first<br>semester of BA (PART-III)  | September 18 to 27, 2024                  |
| 13.   | Rashtriya Poshan Maah, (WEEK-IV)                                                         | September (23-28, 2024)                   |
| 14,   | Preparation for the upcoming Panjab University Zonal<br>Youth Festival                   | September 30, 2024<br>to October 21, 2024 |

## SESSION: June 2024 – December 2025 (ODD SEMESTER)

| 15. | 'Earn While You Learn' Activity on the occasion of<br>Karwachauth (DAY-I)                 | October 16,2024          |
|-----|-------------------------------------------------------------------------------------------|--------------------------|
| 16. | Earn While You Learn' Activity on the occasion of                                         | October 18,2024          |
| 10. | Karwachauth (DAY-II)                                                                      | 000000110,2021           |
| 17. | Panjab University Zonal Youth & Heritage Festival October<br>22-26, 2024 (DAY 1)          | October 22,2024          |
| 18. | Panjab University Zonal Youth & Heritage Festival October<br>22-26, 2024 (DAY 2)          | October 23,2024          |
| 19. | Candle Diya-making workshop                                                               | October 28, 2024         |
| 20. | Diwali Celebrations at GNKCW (PART-I) and (PART-II)<br>Mithai -making Competition         | October 29, 2024         |
| 21  | (PART-I) (DAY-I) Diwali Celebrations at GNKCW -<br>"Roshni," their annual Diwali program  | October 29, 2024         |
| 22. | (PART-I) (DAY-II) Diwali Celebrations at GNKCW -<br>"Roshni," their annual Diwali program | October 30, 2024         |
| 23. | (PART-II) (DAY-I) Diwali Celebrations at GNKCW -<br>"Roshni," their annual Diwali program | October 30,2024          |
| 24. | (PART I&II) Inter-College Competition Manifest-2k24 at<br>CT University                   | November 8, 2024         |
| 25. | Panjab University Inter-Zonal Youth Festival                                              | November 11, 2024        |
| 26. | Semester End Meeting                                                                      | November 18, 2024        |
| 27. | Conducted Panjab University Practical Exams                                               | November 18- 26,<br>2024 |
| 28. | Conducted stock checking                                                                  | December 17, 2024        |