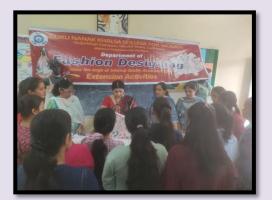

# 3. Selection of C.A member

4. National Handloom Day

| S.No. | Date       | Action<br>Taken | Organized By    | Links                            |
|-------|------------|-----------------|-----------------|----------------------------------|
|       |            | Taken           |                 |                                  |
| 4     | August 07, | an              | Department of   | 1.                               |
|       | 2024       | exhibition      | Home Science    | https://www.facebook.com/g       |
|       |            | of              | and Fashion     | nwludhiana/posts/pfbid0Ym1       |
|       |            | handloom        | Designing under | oQDoowW5MC8ucseE3bas             |
|       |            | sarees,         | IQAC            | AvtiXrkhCnkc59dsEWV7gF           |
|       |            | showcasing      |                 | 1DrufeZJHe1K791dCXyl             |
|       |            | a variety of    |                 | 2.                               |
|       |            | styles from     |                 | https://www.instagram.com/p      |
|       |            | different       |                 | <u>/C-XH3XzS-</u>                |
|       |            | states was      |                 | <u>ay/?utm_source=ig_web_cop</u> |
|       |            | organized       |                 | y_link&igsh=MzRlODBiNW           |
|       |            |                 |                 | <u>FIZA==</u>                    |
|       |            |                 |                 |                                  |

The event featured an exhibition of handloom sarees, showcasing a variety of styles from different states, including Chanderi, Sambhalpuri, Ikat, Jamdani, and Kanjeevaram. The theme for National Handloom Day 2024, "Weaving Sustainable Futures," highlighted the importance of sustainable fashion and eco-friendly choices.

13 Students were educated about the significance of this theme and how it underscores the role of sustainable handloom practices. Additionally, a quiz contest was organized to further inform students about sustainable handloom options, with winners receiving prizes.

#### GNKCW celebrates Handloom Day

Under the guidance of the Internal Quality Assurance Cell, the department of home science and fashion designing at Guru Nanak Khalsa College for Women celebrated the 10th National Handloom Day on the college campus. The event featured an exhibition of handloom sarees, showcasing a variety of styles from different states, including Chanderi, Sambhalpuri, Ikat, Jamdani, and Kanjeevaram. The theme 'Weaving Sustainable Futures' highlighted the importance of sustainable fashion and eco-friendly choices. Students were educated about the significance of this theme and how it underscores the role of sustainable handloom practices. Additionally, a quiz contest was organised.