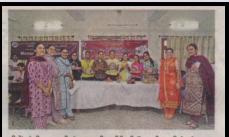

#### GNKCW celebrates Handloom Day

Under the guidance of the Internal Quality Assurance Cell, the department of home science and fashion designing at Guru Nanak Khalsa College for Women celebrated the 10th National Handloom Day on the college campus. The event featured an exhibition of handloom sarees, showcasing a variety of styles from different states, including Chanderi, Sambhalpuri, Ikat, Jamdani, and Kanjeevaram. The theme 'Weaving Sustainable Futures' highlighted the importance of sustainable fashion and eco-friendly choices. Students were educated about the significance of this theme and how it underscores the role of sustainable handloom practices. Additionally, a quiz contest was organised.