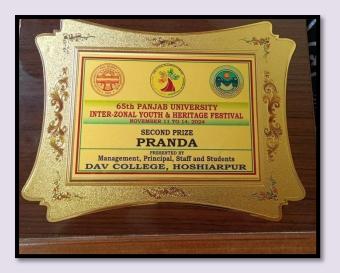

|                                                                                                                                                                 |            |                                                                       |                                                                                                                                           |











26.Semester End Meeting dated November 18, 2024



27. Conducted Panjab University Practical Exams from November 18- 26, 2024













Links:

https://www.facebook.com/share/p/1SsSrNPZzL/

https://www.instagram.com/p/DC0y0HNSnrM/?utm\_source=ig\_web\_copy\_link&igsh=MzRIODBiNW FIZA==

https://www.instagram.com/p/DC0y44BS9A7/?utm\_source=ig\_web\_copy\_link&igsh=MzRIODBiNW FIZA==

28. Under the aegis of the Internal Quality Assurance Cell, Guru Nanak Khalsa College for Women, Model Town, Ludhiana, conducted stock checking to ensure preparedness for the upcoming even semester, ensuring a smooth experience without any issues.





Link:

https://www.instagram.com/p/DEPJfhzyX16/?hl=en&img\_index=1