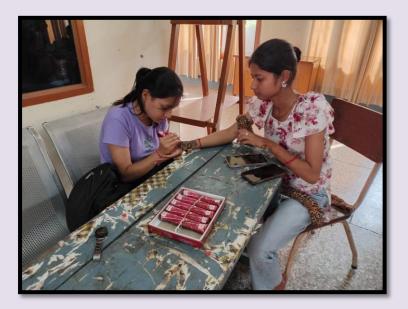

# 7. Talent hunt competition (DAY 2) (PART-I, PART-II & PART-III)

| S.<br>No. | Date            | Action<br>Taken                                                                                                                                                                                                       | Organized by                                                                                                    | Links                                                                                                                                                                                                                                                                                                                                                                                                                                                                                          |
|-----------|-----------------|-----------------------------------------------------------------------------------------------------------------------------------------------------------------------------------------------------------------------|-----------------------------------------------------------------------------------------------------------------|------------------------------------------------------------------------------------------------------------------------------------------------------------------------------------------------------------------------------------------------------------------------------------------------------------------------------------------------------------------------------------------------------------------------------------------------------------------------------------------------|
| 7         | August 30, 2024 | Organized<br>an Inter<br>class Talent<br>hunt<br>competition<br>in various<br>categories<br>viz cooking,<br>flower<br>arrangement<br>, face<br>painting,<br>best out of<br>waste, nail<br>art and file<br>decoration. | Departments of<br>Home Science,<br>Fashion<br>Designing and<br>Youth Welfare<br>Department under<br>IQAC, GNKCW | https://www.facebook.com/gnwl<br>udhiana/posts/pfbid02XLTtTJoF<br>XXvzyiESD5TDVPXFns8iPmR<br>M7TGD2ojk9AzyLwnNMkUdN<br>DcHskVjWVqml<br>PART I<br>https://www.instagram.com/p/C_<br>U1JaEyYOt/?utm_source=ig_we<br>b_copy_link&igsh=MzRIODBiN<br>WFIZA==<br>PART II<br>https://www.instagram.com/p/C_<br>U1O6IyjW1/?utm_source=ig_we<br>b_copy_link&igsh=MzRIODBiN<br>WFIZA==<br>PART-III<br>https://www.instagram.com/p/C_<br>U1UNtyKWo/?utm_source=ig_web_copy_link&igsh=MzRIOD<br>BiNWFIZA== |

Departments of Home Science and Fashion Designing organized Talent hunt competition on August 30, 2024. 60 students enthusiastically participated in various categories viz cooking, flower arrangement, face painting, best out of waste, nail art and file decoration. Students beautifully showcased their talents in each of the categories. Creativity of students was judged by Mrs. Gagneet Kaur and Mrs Satwant kaur

# Best out of Waste

Nail Art

Face Painting