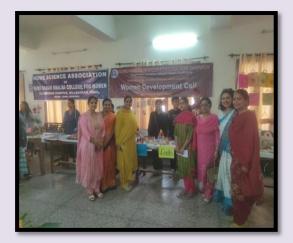

#### GNKCW celebrates Handloom Day

Under the guidance of the Internal Quality Assurance Cell, the department of home science and fashion designing at Guru Nanak Khalsa College for Women celebrated the 10th National Handloom Day on the college campus. The event featured an exhibition of handloom sarees, showcasing a variety of styles from different states, including Chanderi, Sambhalpuri, Ikat, Jamdani, and Kanjeevaram. The theme 'Weaving Sustainable Futures' highlighted the importance of sustainable fashion and eco-friendly choices. Students were educated about the significance of this theme and how it underscores the role of sustainable handloom practices. Additionally, a quiz contest was organised.