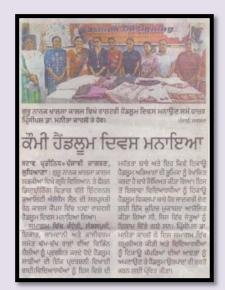

ਪ੍ਰਿੰਜੀਪਲ ਡਾ.ਮਨੀਤਾ ਕਾਰਲੋ ਤੇ ਹਗ ਕੌਮੀ ਹੈਂਡਲੂਮ ਦਿਵਸ ਮਨਾਇਆ

ਸਟਾਫ ਪ੍ਰਹੀਨਿਧ ੦ਪੇਜਾਬੀ ਜਾਗਰਣ, ਮ ਲੁਧਿਆਣਾ: ਗੁਰੂ ਨਾਨਕ ਖਾਲਸਾ ਕਾਲਜ ਲੁੜਕੀਆ ਵਿੱਖ ਗ੍ਰਹਿ ਵਿਗਿਆਨ ਤੇ ਫੇਸ਼ਨ ਕੁ ਡਿਜ਼ਾਈਨਿੰਗ ਵਿਭਾਗ ਵੱਲੋਂ ਇੰਟਰਨਲ ਤੋਂ ਕੁਆਲਿਟੀ ਐਸ਼ੋਰੈਂਸ ਸੈਲ ਦੀ ਸਰਪ੍ਰਸਤੀ ਯੋ ਹੇਠ ਕਾਲਜ ਕੈਪਸ ਵਿੱਚ 10ਵਾ ਰਾਸ਼ਟਰੀ ਲਾ ਹੈਡਲੂਮ ਦਿਵਸ ਮਨਾਇਆ ਗਿਆ। ਸਮਾਗਸ ਵਿੱਚ ਚੰਦਰੀ, ਸੰਕਲਪੁਰੀ, ਇ ਇਕਾਤ, ਜਾਮਦਾਨੀ ਅਤੇ ਕਾਜੀਵਰਸ ਮ ਸਮੱਤ ਵੱਖ-ਵੱਖ ਰਾਜਾ ਦੀਆਂ ਵਿਲਿੰਨ ਸ਼ ਸ਼ੈਲੀਆ ਨੂੰ ਪ੍ਰਦਰਸ਼ਿਤ ਕਰਦੇ ਹੋਏ ਹੈਕਲੂਮ ਰਾਫੀਆਂ ਦੀ ਇੱਕ ਪ੍ਰਦਰਸ਼ਨੀ ਦਿਖਾਈ ਅ ਗਈ।ਵਿਦਿਆਰਥੀਆ ਨੂੰ ਇਸ ਵਿਸ਼ੇ ਦੀ ਕੁ

ਮਹੱਤਤਾ ਬਾਰੇ ਅਤੇ ਇਹ ਕਿਵੇ ਟਿਕਾਊ ਹੈਡਲੂਮ ਅਤਿਆਸਾ ਦੀ ਤੂਮਿਕਾ ਨੂੰ ਰੇਖਾਕਿਤ ਕਰਦਾ ਹੈ ਬਾਰੇ ਸਿੱਖਿਅਤਕੀਤਾ ਗਿਆ। ਇਸ ਤੋਂ ਇਲਾਵਾ ਵਿਦਿਆਰਥੀਆਂ ਨੂੰ ਟਿਕਾਊ ਹੈਡਲੂਮ ਵਿਕਲਪਾ ਬਾਰੇ ਹੋਸ ਜਟਕਾਰੀ ਦੇਣ ਲਈ ਇੱਕ ਕੁਇਜ਼ ਮੁਕਾਬਲਾ ਆਯੋਜਿਤ ਕੀਤਾ ਗਿਆ ਸੀ, ਜਿਸ ਵਿੱਚ ਜੇਤੂਆਂ ਨੂੰ ਇਨਾਮ ਵਿੱਤੇ ਗਏ ਸਨ। ਪ੍ਰਿੰਸੀਖਲ ਡਾ. ਮਨੀਤਾ ਕਾਹਲੋਂ ਨੇ ਇਸ ਸਮਾਗਮ ਵਿੱਚ ਸ਼ਮੂਲੀਅਤ ਕੀਤੀ ਅਤੇ ਵਿਦਿਆਰਥੀਆਂ ਨੂੰ ਟਿਕਾਊ ਕੰਪੜਿਆਂ ਦੀਆਂ ਆਦਤਾ ਨੂੰ ਅਪਟਾਉਣ ਤੇ ਪੈਂਡਲੂਮ ਉਡਪਾਦਾ ਦੀ ਵਰਤੋਂ ਕਰਨ ਲਈ ਪ੍ਰੇਰਿਤ ਕੀਤਾ।