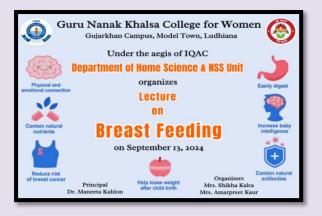

Guru Nanak Khalsa College for Women Gujarkhan Campus, Model Town, Ludhiana Under the aegis of IQAC rtment of Fashion Designing and Home Science organizes **Quiz Contest** on National Handloom Day 07 August 2024 Honor the labor of weavers in 2024 Dr. Shikha Bajaj Mrs. Amarpreet Kau Mrs. Yukti khurana