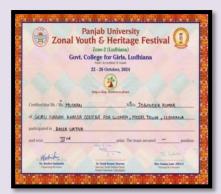

EEP KAUR<br>CARMA MALBOTRA                                     | FATHER SAME<br>JATISDER SINGH<br>GUILET KAUR                      | ROLL<br>NO.<br>34347<br>34383             | CLASS<br>BA-I<br>BA-I<br>BA-II<br>St.COM-I                | METTI DE<br>KHIDAUNE<br>KHIDO MAKINE<br>PERE MAKINE<br>EASSA VATNA                                                  |
| 8 No          | CURASIS KAUR                                                                                | FATHER SAME                                                       | ROLL<br>NO.<br>24247<br>24383<br>21167    | CLASS<br>BA-I<br>BA-I<br>BA-II                            | METTI DE<br>KHIDAUNE<br>KHIDIO MAKINI<br>INTERE MAKINI                                                              |



















#### Prize Winners











Panjab University Zonal Youth & Heritage Festival Zone-2 (Ludhiana) Govt. College for Girls, Ludhiana 22 - 26 October, 2024 . DEEP KALA SIDIO LAK GURU NAMAK KHAISA COULEGE COR NARLA MAN Tra











Panjab University Zonal Youth & Heritage Festival Zone-2 (Ludhiana) Govt. College for Girls, Ludhiana 22 - 26 Octo 3 EET KAUR sille AJMER SI of GURN NU IAK KHAISA COUFAR FOR id in PRANDA MAKING П Walki et Dr: Robar





Panjab University Zonal Youth & Heritage Festival Zone-2 (Ludhiana) Govt. College for Girls, Ludhiana 22 - 26 Oct 3 KRUR INSA COLLEGE FOR NJ TTTM Weshigh Dr. Build













# Participation Certificates









# 19.Candle Diya-making workshop

| S.No | Date                | Action<br>taken                                  | Organized<br>By