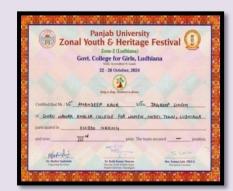

# AMARPREET KAUR

**Resource Person** 

• Invited as a Resource person to conduct one session for demonstration of 'Block Printing' at The Apparel Training and Design Centre, Near Bhai Bala chowk, Ferozepur Road, Ludhiana on Nov 25, 2024.

# Paranda Making