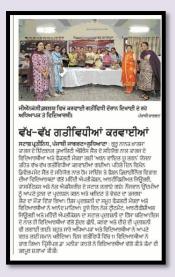

ਪ੍ਰਿੰਜੀਪਲ ਡਾ.ਮਨੀਤਾ ਕਾਰਲੋ ਤੇ ਹਗ ਕੌਮੀ ਹੈਂਡਲੂਮ ਦਿਵਸ ਮਨਾਇਆ

ਸਟਾਫ ਪ੍ਰਹੀਨਿਧ ੦ਪੇਜਾਬੀ ਜਾਗਰਣ, ਮ ਲੁਧਿਆਣਾ: ਗੁਰੂ ਨਾਨਕ ਖਾਲਸਾ ਕਾਲਜ ਲੁੜਕੀਆ ਵਿੱਖ ਗ੍ਰਹਿ ਵਿਗਿਆਨ ਤੇ ਫੇਸ਼ਨ ਕੁ ਡਿਜ਼ਾਈਨਿੰਗ ਵਿਭਾਗ ਵੱਲੋਂ ਇੰਟਰਨਲ ਤੋਂ ਕੁਆਲਿਟੀ ਐਸ਼ੋਰੈਂਸ ਸੈਲ ਦੀ ਸਰਪ੍ਰਸਤੀ ਯੋ ਹੇਠ ਕਾਲਜ ਕੈਪਸ ਵਿੱਚ 10ਵਾ ਰਾਸ਼ਟਰੀ ਲਾ ਹੈਡਲੂਮ ਦਿਵਸ ਮਨਾਇਆ ਗਿਆ। ਸਮਾਗਸ ਵਿੱਚ ਚੰਦਰੀ, ਸੰਕਲਪੁਰੀ, ਇ ਇਕਾਤ, ਜਾਮਦਾਨੀ ਅਤੇ ਕਾਜੀਵਰਸ ਮ ਸਮੱਤ ਵੱਖ-ਵੱਖ ਰਾਜਾ ਦੀਆਂ ਵਿਲਿੰਨ ਸ਼ ਸ਼ੈਲੀਆ ਨੂੰ ਪ੍ਰਦਰਸ਼ਿਤ ਕਰਦੇ ਹੋਏ ਹੈਕਲੂਮ ਰਾਫੀਆਂ ਦੀ ਇੱਕ ਪ੍ਰਦਰਸ਼ਨੀ ਦਿਖਾਈ ਅ ਗਈ।ਵਿਦਿਆਰਥੀਆ ਨੂੰ ਇਸ ਵਿਸ਼ੇ ਦੀ ਕੁ

ਮਹੱਤਤਾ ਬਾਰੇ ਅਤੇ ਇਹ ਕਿਵੇ ਟਿਕਾਊ ਹੈਡਲੂਮ ਅਤਿਆਸਾ ਦੀ ਤੂਮਿਕਾ ਨੂੰ ਰੇਖਾਕਿਤ ਕਰਦਾ ਹੈ ਬਾਰੇ ਸਿੱਖਿਅਤਕੀਤਾ ਗਿਆ। ਇਸ ਤੋਂ ਇਲਾਵਾ ਵਿਦਿਆਰਥੀਆਂ ਨੂੰ ਟਿਕਾਊ ਹੈਡਲੂਮ ਵਿਕਲਪਾ ਬਾਰੇ ਹੋਸ ਜਟਕਾਰੀ ਦੇਣ ਲਈ ਇੱਕ ਕੁਇਜ਼ ਮੁਕਾਬਲਾ ਆਯੋਜਿਤ ਕੀਤਾ ਗਿਆ ਸੀ, ਜਿਸ ਵਿੱਚ ਜੇਤੂਆਂ ਨੂੰ ਇਨਾਮ ਵਿੱਤੇ ਗਏ ਸਨ। ਪ੍ਰਿੰਸੀਖਲ ਡਾ. ਮਨੀਤਾ ਕਾਹਲੋਂ ਨੇ ਇਸ ਸਮਾਗਮ ਵਿੱਚ ਸ਼ਮੂਲੀਅਤ ਕੀਤੀ ਅਤੇ ਵਿਦਿਆਰਥੀਆਂ ਨੂੰ ਟਿਕਾਊ ਕੰਪੜਿਆਂ ਦੀਆਂ ਆਦਤਾ ਨੂੰ ਅਪਟਾਉਣ ਤੇ ਪੈਂਡਲੂਮ ਉਡਪਾਦਾ ਦੀ ਵਰਤੋਂ ਕਰਨ ਲਈ ਪ੍ਰੇਰਿਤ ਕੀਤਾ।