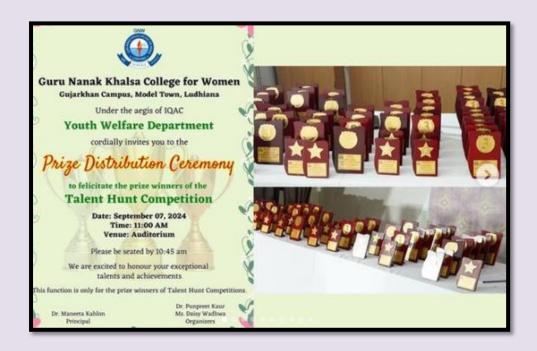

# PART III

8. Prize Distribution Ceremony to felicitate the winners of the Talent Hunt competitions:

Under the aegis of the Internal Quality Assurance Cell, the Youth Welfare Department of Guru Nanak Khalsa College for Women, Model Town, Ludhiana, organized a Prize Distribution Ceremony to felicitate the winners of the Talent Hunt competitions. The competitions saw enthusiastic participation from students across various categories, including Literary, Dance, Designing, Science, Fashion Fine Arts, Home and Music. The competitions, designed to uncover and nurture the diverse talents of the students, culminated in a total of 146 prizes being awarded on September 7, 2024. The prize distribution ceremony was convened by Dr. Punpreet Kaur and Ms. Daisy Wadhwa, the coordinators of the Youth Welfare Department.

# Links:

https://www.facebook.com/gnwludhiana/posts/pfbid0marxXEXvVChmxDNwLaA8uJdCEQEu EB488EejsZvMM7a2WoLjpG4JH231SVsRt9wUl

https://www.instagram.com/p/C\_m72zySFuo/?utm\_source=ig\_web\_copy\_link&igsh=MzRIOD BiNWFIZA==