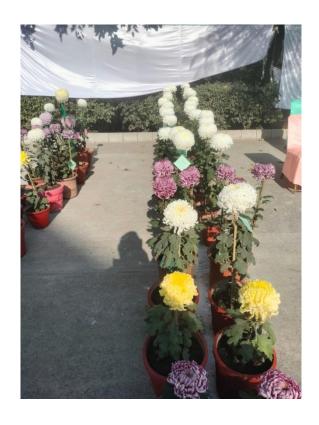

#### **GNKCW Shines at City Flower Show**

(March 2 and 4–5, 2025)

Under the aegis of Internal Quality Assurance Cell, Greenery Committee of Social Entrepreneurship, Swachhta & Rural Engagement Cell (SES-REC) MGNCRE, New Delhi of Guru Nanak Khalsa College for Women participated in the Two Day Flower Show held at Gurudwara Singh Sabha, Sarabha Nagar, Ludhiana. A total of 25 prizes and certificates were won in a number of categories in the Flower Show held at Punjab Agricultural University, on March 2, 4 and 5, 2025. They competed in various categories, such as Dianthus, Cineraria, Antirrhinum, Stock, Cactus, Calendula, Nemesia and Succulents etc. The Greenery Management Club along with the gardeners Mr. Subhash, Mr. Amit and Mr. Anil secured prizes in different categories of flowers and received their certificates during the prize distribution ceremony organized by Singh Sabha Gurudwara, Sarabha Nagar on March 3, 2025 and the Department of Floriculture and Landscaping, PAU, Ludhiana, on March 5, 2025.

#### Various prizes won by the College entries at the competitions: