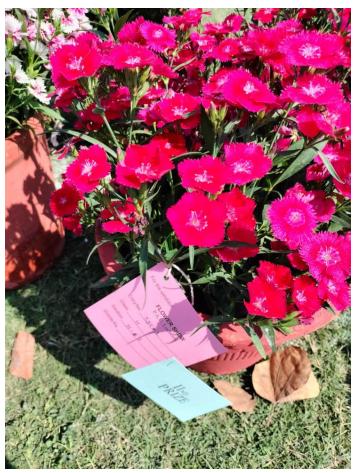

#### **GNKCW Shines at City Flower Show**

(March 2 and 4–5, 2025)

Under the aegis of Internal Quality Assurance Cell, Greenery Committee of Social Entrepreneurship, Swachhta & Rural Engagement Cell (SES-REC) MGNCRE, New Delhi of Guru Nanak Khalsa College for Women participated in the Two Day Flower Show held at Gurudwara Singh Sabha, Sarabha Nagar, Ludhiana. A total of 25 prizes and certificates were won in a number of categories in the Flower Show held at Punjab Agricultural University, on March 2, 4 and 5, 2025. They competed in various categories, such as Dianthus, Cineraria, Antirrhinum, Stock, Cactus, Calendula, Nemesia and Succulents etc. The Greenery Management Club along with the gardeners Mr. Subhash, Mr. Amit and Mr. Anil secured prizes in different categories of flowers and received their certificates during the prize distribution ceremony organized by Singh Sabha Gurudwara, Sarabha Nagar on March 3, 2025 and the Department of Floriculture and Landscaping, PAU, Ludhiana, on March 5, 2025.

#### Various prizes won by the College entries at the competitions: