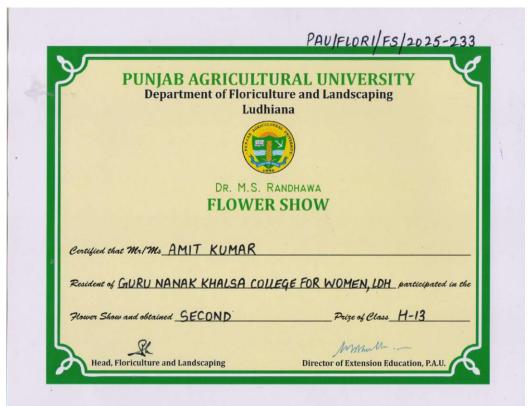

PAU/FLORI/FS/2025-248

### PUNJAB AGRICULTURAL UNIVERSITY Department of Floriculture and Landscaping

Ludhiana

DR. M.S. RANDHAWA **FLOWER SHOW** 

Certified that Mr/Ms SUBASH SINGH

Resident of GURUNANAK KHALSA COLLEGIE FOR WOMEN LONG in the

Flower Show and obtained SECOND

Head, Floriculture and Landscaping

Marun. Director of Extension Education, P.A.U.