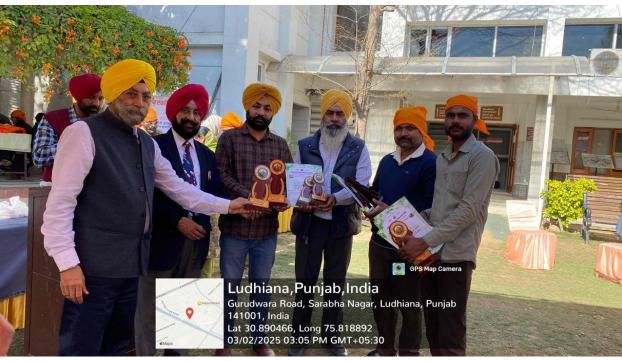

#### **GNKCW Shines at City Flower Show**

(March 2 and 4–5, 2025)

Under the aegis of Internal Quality Assurance Cell, Greenery Committee of Social Entrepreneurship, Swachhta & Rural Engagement Cell (SES-REC) MGNCRE, New Delhi of Guru Nanak Khalsa College for Women participated in the Two Day Flower Show held at Gurudwara Singh Sabha, Sarabha Nagar, Ludhiana. A total of 25 prizes and certificates were won in a number of categories in the Flower Show held at Punjab Agricultural University, on March 2, 4 and 5, 2025. They competed in various categories, such as Dianthus, Cineraria, Antirrhinum, Stock, Cactus, Calendula, Nemesia and Succulents etc. The Greenery Management Club along with the gardeners Mr. Subhash, Mr. Amit and Mr. Anil secured prizes in different categories of flowers and received their certificates during the prize distribution ceremony organized by Singh Sabha Gurudwara, Sarabha Nagar on March 3, 2025 and the Department of Floriculture and Landscaping, PAU, Ludhiana, on March 5, 2025.

Class C – Antirrhinum, Calendula and Stock- 1<sup>st</sup> prize

Class F – Succulents and Cactus, 1<sup>st</sup> prize

The General Secretary of the college governing body, Er. Gurvinder Singh and Madam Principal Dr. Maneeta Kahlon appreciated the efforts taken by the team and congratulated them for their endeavors.