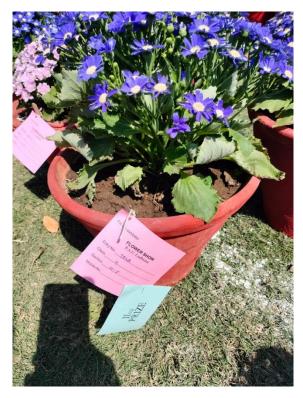

#### **GNKCW Shines at City Flower Show**

(March 2 and 4–5, 2025)

Under the aegis of Internal Quality Assurance Cell, Greenery Committee of Social Entrepreneurship, Swachhta & Rural Engagement Cell (SES-REC) MGNCRE, New Delhi of Guru Nanak Khalsa College for Women participated in the Two Day Flower Show held at Gurudwara Singh Sabha, Sarabha Nagar, Ludhiana. A total of 25 prizes and certificates were won in a number of categories in the Flower Show held at Punjab Agricultural University, on March 2, 4 and 5, 2025. They competed in various categories, such as Dianthus, Cineraria, Antirrhinum, Stock, Cactus, Calendula, Nemesia and Succulents etc. The Greenery Management Club along with the gardeners Mr. Subhash, Mr. Amit and Mr. Anil secured prizes in different categories of flowers and received their certificates during the prize distribution ceremony organized by Singh Sabha Gurudwara, Sarabha Nagar on March 3, 2025 and the Department of Floriculture and Landscaping, PAU, Ludhiana, on March 5, 2025.

#### Various prizes won by the College entries at the competitions: