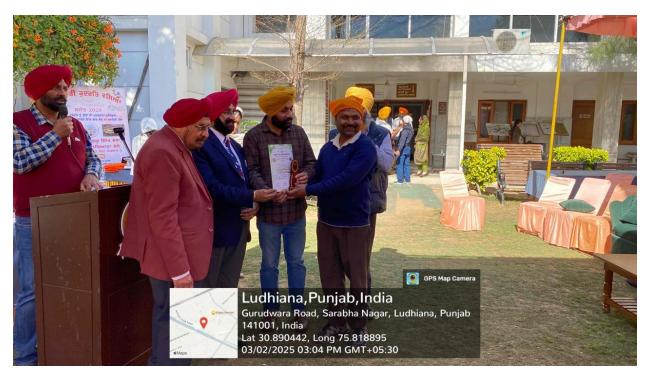

#### **GNKCW Shines at City Flower Show**

(March 2 and 4–5, 2025)

Under the aegis of Internal Quality Assurance Cell, Greenery Committee of Social Entrepreneurship, Swachhta & Rural Engagement Cell (SES-REC) MGNCRE, New Delhi of Guru Nanak Khalsa College for Women participated in the Two Day Flower Show held at Gurudwara Singh Sabha, Sarabha Nagar, Ludhiana. A total of 25 prizes and certificates were won in a number of categories in the Flower Show held at Punjab Agricultural University, on March 2, 4 and 5, 2025. They competed in various categories, such as Dianthus, Cineraria, Antirrhinum, Stock, Cactus, Calendula, Nemesia and Succulents etc. The Greenery Management Club along with the gardeners Mr. Subhash, Mr. Amit and Mr. Anil secured prizes in different categories of flowers and received their certificates during the prize distribution ceremony organized by Singh Sabha Gurudwara, Sarabha Nagar on March 3, 2025 and the Department of Floriculture and Landscaping, PAU, Ludhiana, on March 5, 2025.

Under the able guidance of the principal, Dr. Maneeta Kahlon and Incharge of the Greenery Committee of the college, Mrs. Gagneet Pal Kaur, gardeners of the college Mr. Subhash, Mr. Amit, Mr.Anil and the student members of the committee, the college has been able to maintain its beautiful and lush green lawns.