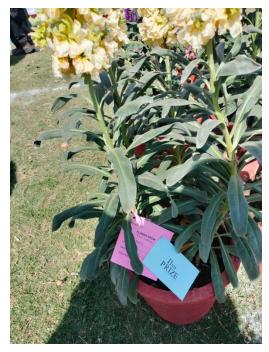

#### **GNKCW Shines at City Flower Show**

(March 2 and 4–5, 2025)

Under the aegis of Internal Quality Assurance Cell, Greenery Committee of Social Entrepreneurship, Swachhta & Rural Engagement Cell (SES-REC) MGNCRE, New Delhi of Guru Nanak Khalsa College for Women participated in the Two Day Flower Show held at Gurudwara Singh Sabha, Sarabha Nagar, Ludhiana. A total of 25 prizes and certificates were won in a number of categories in the Flower Show held at Punjab Agricultural University, on March 2, 4 and 5, 2025. They competed in various categories, such as Dianthus, Cineraria, Antirrhinum, Stock, Cactus, Calendula, Nemesia and Succulents etc. The Greenery Management Club along with the gardeners Mr. Subhash, Mr. Amit and Mr. Anil secured prizes in different categories of flowers and received their certificates during the prize distribution ceremony organized by Singh Sabha Gurudwara, Sarabha Nagar on March 3, 2025 and the Department of Floriculture and Landscaping, PAU, Ludhiana, on March 5, 2025.

#### Various prizes won by the College entries at the competitions: