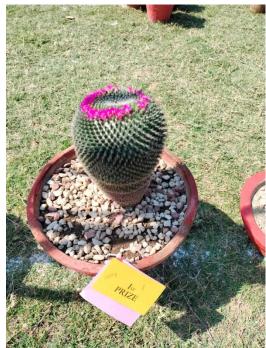

#### **GNKCW Shines at City Flower Show**

(March 2 and 4–5, 2025)

Under the aegis of Internal Quality Assurance Cell, Greenery Committee of Social Entrepreneurship, Swachhta & Rural Engagement Cell (SES-REC) MGNCRE, New Delhi of Guru Nanak Khalsa College for Women participated in the Two Day Flower Show held at Gurudwara Singh Sabha, Sarabha Nagar, Ludhiana. A total of 25 prizes and certificates were won in a number of categories in the Flower Show held at Punjab Agricultural University, on March 2, 4 and 5, 2025. They competed in various categories, such as Dianthus, Cineraria, Antirrhinum, Stock, Cactus, Calendula, Nemesia and Succulents etc. The Greenery Management Club along with the gardeners Mr. Subhash, Mr. Amit and Mr. Anil secured prizes in different categories of flowers and received their certificates during the prize distribution ceremony organized by Singh Sabha Gurudwara, Sarabha Nagar on March 3, 2025 and the Department of Floriculture and Landscaping, PAU, Ludhiana, on March 5, 2025.

Class C – Antirrhinum, Calendula and Stock- 1<sup>st</sup> prize

Class F – Succulents and Cactus, 1<sup>st</sup> prize

The General Secretary of the college governing body, Er. Gurvinder Singh and Madam Principal Dr. Maneeta Kahlon appreciated the efforts taken by the team and congratulated them for their endeavors.

#### Various prizes won by the College entries at the competitions: