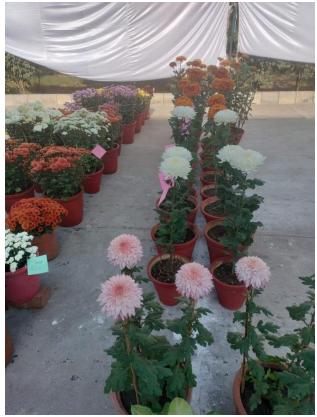

#### **GNKCW Shines at City Flower Show**

(March 2 and 4–5, 2025)

Under the aegis of Internal Quality Assurance Cell, Greenery Committee of Social Entrepreneurship, Swachhta & Rural Engagement Cell (SES-REC) MGNCRE, New Delhi of Guru Nanak Khalsa College for Women participated in the Two Day Flower Show held at Gurudwara Singh Sabha, Sarabha Nagar, Ludhiana. A total of 25 prizes and certificates were won in a number of categories in the Flower Show held at Punjab Agricultural University, on March 2, 4 and 5, 2025. They competed in various categories, such as Dianthus, Cineraria, Antirrhinum, Stock, Cactus, Calendula, Nemesia and Succulents etc. The Greenery Management Club along with the gardeners Mr. Subhash, Mr. Amit and Mr. Anil secured prizes in different categories of flowers and received their certificates during the prize distribution ceremony organized by Singh Sabha Gurudwara, Sarabha Nagar on March 3, 2025 and the Department of Floriculture and Landscaping, PAU, Ludhiana, on March 5, 2025.

Under the able guidance of the principal, Dr. Maneeta Kahlon and Incharge of the Greenery Committee of the college, Mrs. Gagneet Pal Kaur, gardeners of the college Mr. Subhash, Mr. Amit, Mr.Anil and the student members of the committee, the college has been able to maintain its beautiful and lush green lawns.