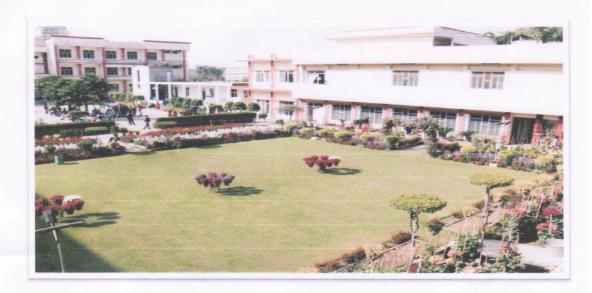

Under the able guidance of the principal, Dr. Maneeta Kahlon and Incharge of the Greenery Committee of the college, Mrs. Gagneet Pal Kaur, gardeners of the college Mr. Subhash, Mr. Amit, Mr.Anil and the student members of the committee, the college has been able to maintain its beautiful and lush green lawns.