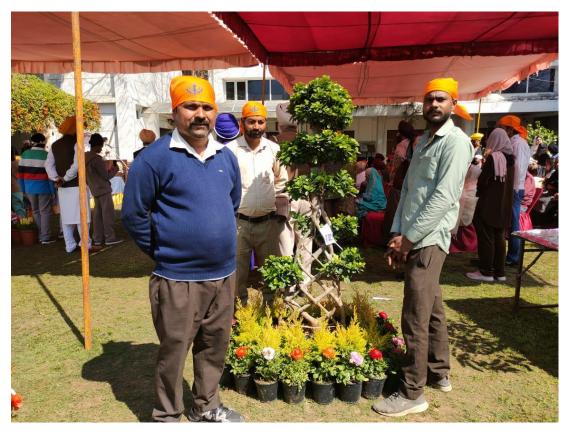

#### **GNKCW Shines at City Flower Show**

(March 2 and 4–5, 2025)

Under the aegis of Internal Quality Assurance Cell, Greenery Committee of Social Entrepreneurship, Swachhta & Rural Engagement Cell (SES-REC) MGNCRE, New Delhi of Guru Nanak Khalsa College for Women participated in the Two Day Flower Show held at Gurudwara Singh Sabha, Sarabha Nagar, Ludhiana. A total of 25 prizes and certificates were won in a number of categories in the Flower Show held at Punjab Agricultural University, on March 2, 4 and 5, 2025. They competed in various categories, such as Dianthus, Cineraria, Antirrhinum, Stock, Cactus, Calendula, Nemesia and Succulents etc. The Greenery Management Club along with the gardeners Mr. Subhash, Mr. Amit and Mr. Anil secured prizes in different categories of flowers and received their certificates during the prize distribution ceremony organized by Singh Sabha Gurudwara, Sarabha Nagar on March 3, 2025 and the Department of Floriculture and Landscaping, PAU, Ludhiana, on March 5, 2025.

Under the able guidance of the principal, Dr. Maneeta Kahlon and Incharge of the Greenery Committee of the college, Mrs. Gagneet Pal Kaur, gardeners of the college Mr. Subhash, Mr. Amit, Mr.Anil and the student members of the committee, the college has been able to maintain its beautiful and lush green lawns.