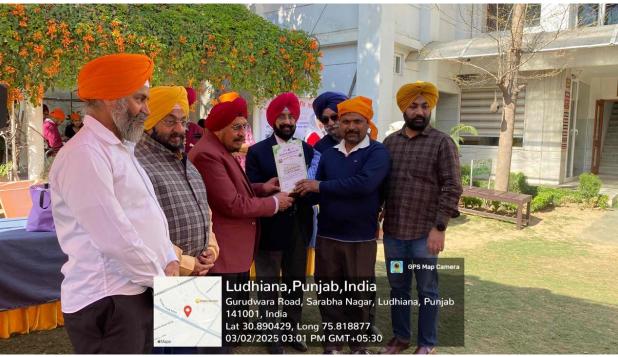

#### **GNKCW Shines at City Flower Show**

(March 2 and 4–5, 2025)

Under the aegis of Internal Quality Assurance Cell, Greenery Committee of Social Entrepreneurship, Swachhta & Rural Engagement Cell (SES-REC) MGNCRE, New Delhi of Guru Nanak Khalsa College for Women participated in the Two Day Flower Show held at Gurudwara Singh Sabha, Sarabha Nagar, Ludhiana. A total of 25 prizes and certificates were won in a number of categories in the Flower Show held at Punjab Agricultural University, on March 2, 4 and 5, 2025. They competed in various categories, such as Dianthus, Cineraria, Antirrhinum, Stock, Cactus, Calendula, Nemesia and Succulents etc. The Greenery Management Club along with the gardeners Mr. Subhash, Mr. Amit and Mr. Anil secured prizes in different categories of flowers and received their certificates during the prize distribution ceremony organized by Singh Sabha Gurudwara, Sarabha Nagar on March 3, 2025 and the Department of Floriculture and Landscaping, PAU, Ludhiana, on March 5, 2025.

Class C – Antirrhinum, Calendula and Stock- 1<sup>st</sup> prize

Class F – Succulents and Cactus, 1<sup>st</sup> prize

The General Secretary of the college governing body, Er. Gurvinder Singh and Madam Principal Dr. Maneeta Kahlon appreciated the efforts taken by the team and congratulated them for their endeavors.