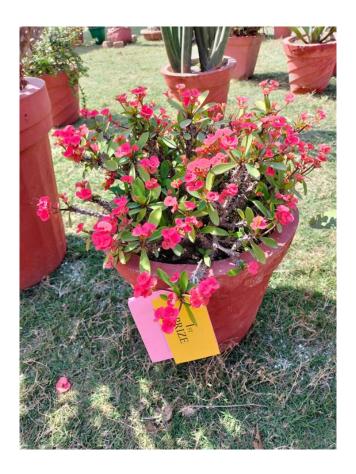

#### **GNKCW Shines at City Flower Show**

(March 2 and 4–5, 2025)

Under the aegis of Internal Quality Assurance Cell, Greenery Committee of Social Entrepreneurship, Swachhta & Rural Engagement Cell (SES-REC) MGNCRE, New Delhi of Guru Nanak Khalsa College for Women participated in the Two Day Flower Show held at Gurudwara Singh Sabha, Sarabha Nagar, Ludhiana. A total of 25 prizes and certificates were won in a number of categories in the Flower Show held at Punjab Agricultural University, on March 2, 4 and 5, 2025. They competed in various categories, such as Dianthus, Cineraria, Antirrhinum, Stock, Cactus, Calendula, Nemesia and Succulents etc. The Greenery Management Club along with the gardeners Mr. Subhash, Mr. Amit and Mr. Anil secured prizes in different categories of flowers and received their certificates during the prize distribution ceremony organized by Singh Sabha Gurudwara, Sarabha Nagar on March 3, 2025 and the Department of Floriculture and Landscaping, PAU, Ludhiana, on March 5, 2025.

#### Various prizes won by the College entries at the competitions: