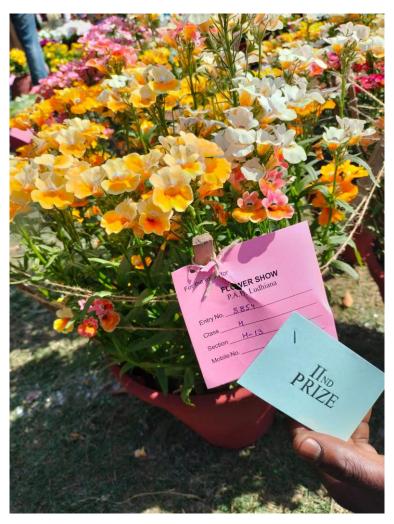

#### **GNKCW Shines at City Flower Show**

(March 2 and 4–5, 2025)

Under the aegis of Internal Quality Assurance Cell, Greenery Committee of Social Entrepreneurship, Swachhta & Rural Engagement Cell (SES-REC) MGNCRE, New Delhi of Guru Nanak Khalsa College for Women participated in the Two Day Flower Show held at Gurudwara Singh Sabha, Sarabha Nagar, Ludhiana. A total of 25 prizes and certificates were won in a number of categories in the Flower Show held at Punjab Agricultural University, on March 2, 4 and 5, 2025. They competed in various categories, such as Dianthus, Cineraria, Antirrhinum, Stock, Cactus, Calendula, Nemesia and Succulents etc. The Greenery Management Club along with the gardeners Mr. Subhash, Mr. Amit and Mr. Anil secured prizes in different categories of flowers and received their certificates during the prize distribution ceremony organized by Singh Sabha Gurudwara, Sarabha Nagar on March 3, 2025 and the Department of Floriculture and Landscaping, PAU, Ludhiana, on March 5, 2025.

3.https://www.facebook.com/share/p/18n8J4cNMn/

4.https://www.instagram.com/p/DG5AEhqx6hC/?utm\_source=ig\_web\_copy\_link&igsh=MzRlO DBiNWFlZA==

The prizes won in various categories are as follows:

Class H- Dianthus, Nemesia, Cineraria, Antirrhinum and Stock- 2nd prize