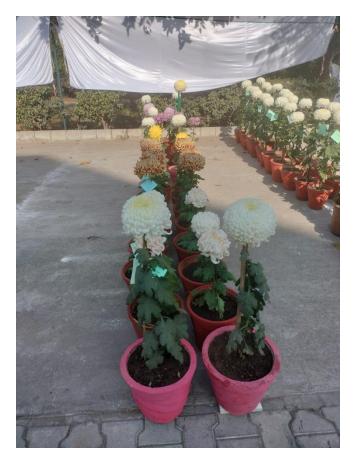

#### **GNKCW Shines at City Flower Show**

(March 2 and 4–5, 2025)

Under the aegis of Internal Quality Assurance Cell, Greenery Committee of Social Entrepreneurship, Swachhta & Rural Engagement Cell (SES-REC) MGNCRE, New Delhi of Guru Nanak Khalsa College for Women participated in the Two Day Flower Show held at Gurudwara Singh Sabha, Sarabha Nagar, Ludhiana. A total of 25 prizes and certificates were won in a number of categories in the Flower Show held at Punjab Agricultural University, on March 2, 4 and 5, 2025. They competed in various categories, such as Dianthus, Cineraria, Antirrhinum, Stock, Cactus, Calendula, Nemesia and Succulents etc. The Greenery Management Club along with the gardeners Mr. Subhash, Mr. Amit and Mr. Anil secured prizes in different categories of flowers and received their certificates during the prize distribution ceremony organized by Singh Sabha Gurudwara, Sarabha Nagar on March 3, 2025 and the Department of Floriculture and Landscaping, PAU, Ludhiana, on March 5, 2025.

Under the able guidance of the principal, Dr. Maneeta Kahlon and Incharge of the Greenery Committee of the college, Mrs. Gagneet Pal Kaur, gardeners of the college Mr. Subhash, Mr. Amit, Mr.Anil and the student members of the committee, the college has been able to maintain its beautiful and lush green lawns.