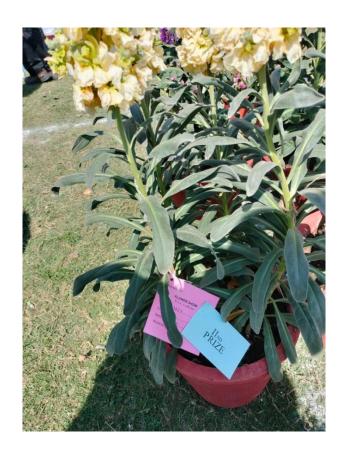

#### **GNKCW Shines at City Flower Show**

(March 2 and 4–5, 2025)

Under the aegis of Internal Quality Assurance Cell, Greenery Committee of Social Entrepreneurship, Swachhta & Rural Engagement Cell (SES-REC) MGNCRE, New Delhi of Guru Nanak Khalsa College for Women participated in the Two Day Flower Show held at Gurudwara Singh Sabha, Sarabha Nagar, Ludhiana. A total of 25 prizes and certificates were won in a number of categories in the Flower Show held at Punjab Agricultural University, on March 2, 4 and 5, 2025. They competed in various categories, such as Dianthus, Cineraria, Antirrhinum, Stock, Cactus, Calendula, Nemesia and Succulents etc. The Greenery Management Club along with the gardeners Mr. Subhash, Mr. Amit and Mr. Anil secured prizes in different categories of flowers and received their certificates during the prize distribution ceremony organized by Singh Sabha Gurudwara, Sarabha Nagar on March 3, 2025 and the Department of Floriculture and Landscaping, PAU, Ludhiana, on March 5, 2025.

#### Various prizes won by the College entries at the competitions: