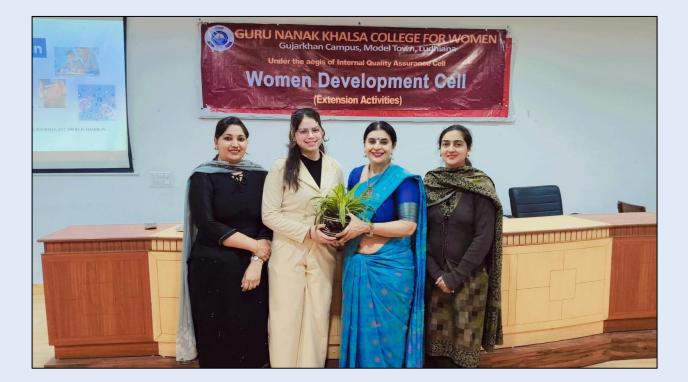

# Students achievement

Students of our department brought laurels to the institute by securing top positions in B.Com and M.Com classes.

Shagun Kakkar (M Com, Session 2022-24) and Parneet Kaur (B.Com Honours, Session 2021-2024) were honored with the Gold Medal at the 72nd Panjab University Annual Convocation held on March 12, 2025. This remarkable achievement is a moment of immense pride and inspiration for the college. Their hard work and dedication has truly paid off.