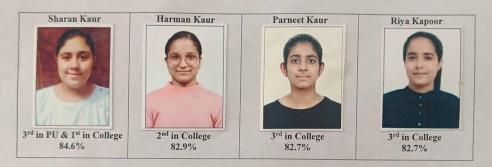

# Students achievement

Students of our department brought laurels to the institute by securing top positions in B.Com and M.Com classes.

Shagun Kakkar (M Com, Session 2022-24) and Parneet Kaur (B.Com Honours, Session 2021-2024) were honored with the Gold Medal at the 72nd Panjab University Annual Convocation held on March 12, 2025. This remarkable achievement is a moment of immense pride and inspiration for the college. Their hard work and dedication has truly paid off.