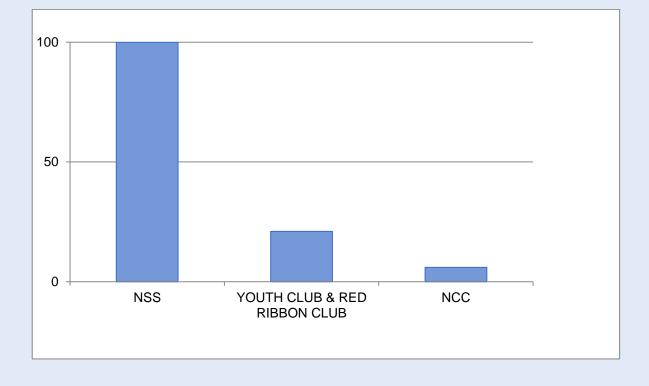

cial challenges and her vision on earnings and savings, inspiring students to strive for financial independence



# **SHINING STARS**

# **MS. RAVINDER KAUR**



# BATCH 2024(MCOM)

Presently Working As:
 Employed in HDFC Bank in credit card department

# **MS. ISHA BEHAL**

BATCH 2024(MCOM)



Presently Working As:
 teacher at DCM Presidency
 Elementary Campus school.

# MS.HARSHPREET KAUR

# BATCH 2024(MCOM)



Presently Working As:
 a Teacher at Clay World
 School and pursuing her
 passion as Mehndi Artist

# NISHTA SAHNI BATCH 2024 (MCOM)

PRESENTLY WORKING AS:
 Cashier at HDFC bank





Presently Working As: Teacher in millennium world school

Qualification: Mcom

# **SHAGUN KAKKAR**



## BATCH 2024(MCOM)

Presently working as:
 Assistant Professor in
 Ludhiana Group of colleges





100 students joined NSS, 21 students were enrolled in youth club and red ribbon club (B.Com -18 and M.Com -3) and 6 students joined NCC. Besides these a number of students are a part of SAP and various clubs and societies. They participate in various activities as and when organized by these committees.

## **BENCHMARK BRIGADE** (COMMERCE ASSOCIATION)

P.G. Department Commerce provides a platform to the students to exhibit their talent, creativity through Commerce Association named as "BENCHMARK BRIGADE". For the session of 2024-25, the number of students enrolled was 223. The ultimate aim of our association is to provide a platform for the overall personality development of the students, provide them necessary academic guidance and help them for seeking jobs in the business enterprises,