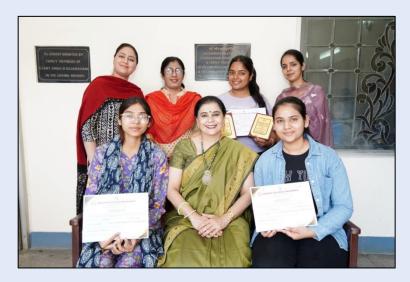

# Students achievement

Students of our department brought laurels to the institute by securing top positions in B.Com and M.Com classes.

Shagun Kakkar (M Com, Session 2022-24) and Parneet Kaur (B.Com Honours, Session 2021-2024) were honored with the Gold Medal at the 72nd Panjab University Annual Convocation held on March 12, 2025. This remarkable achievement is a moment of immense pride and inspiration for the college. Their hard work and dedication has truly paid off.