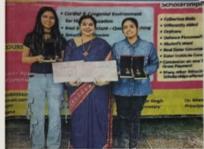

# Students achievement

Students of our department brought laurels to the institute by securing top positions in B.Com and M.Com classes.

Shagun Kakkar (M Com, Session 2022-24) and Parneet Kaur (B.Com Honours, Session 2021-2024) were honored with the Gold Medal at the 72nd Panjab University Annual Convocation held on March 12, 2025. This remarkable achievement is a moment of immense pride and inspiration for the college. Their hard work and dedication has truly paid off.