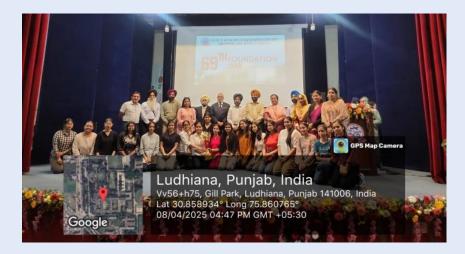

an Inter- college Multi-Event competition in GNE's ACME 2025 organised by GURU NANAK DEV ENGINEERING COLLEGE, GILL PARK, GILL ROAD, LUDHIANA on April 8, 2025.

Students participated in various events like Logo Designing, Face painting, Pencil Shading, Rangoli, Poem recitation, Folk Song, Debate, Reel Artistry, News Reporting and Ad Mad Show. Students brought laurels to the college by showing their creativity and wonderful efforts and bagged prizes in the following categories:

\*Prabhmeet of M Com II and Harnoor Kaur of B Com III bagged 2nd Prize in Debate.

\*Bangeet of B Com III bagged 2nd Prize in Face Painting.

\*Sonali Rai of M Com I bagged 1st prize in Poem Recitation.

\*Abhi Vyakti of B Com III, Manroop of B Com III, Arshdeep of B Com III, bagged 2nd prize in Ad Mad Show.













| Activity | Placement Drive |
|----------|-----------------|
| Date     | April 15, 2025  |

Students of PG Department of commerce took part in placement drive for all final year and pass out students on April 15, 2025 organised at college campus in collaboration with Axis Bank. NIIT placement drive for Axis Bank was conducted for the post of Assistant Manager - Branch Relationship Officer.

Candidates were shortlisted after the first introductory round. A counseling session was conducted to apprise the students about the complete selection process consisting of Cognitive ability test, Written English and Listening comprehension test and video interview. The candidates who clear the selection process will join NIIT University for training and internship program at Axis Bank.





|