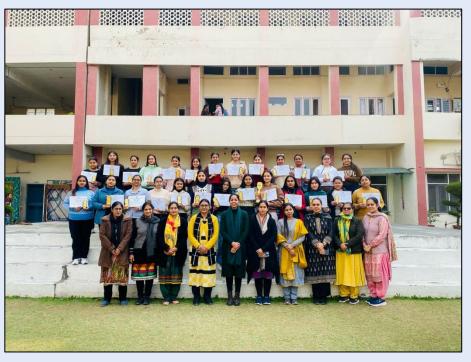

# Students achievement

Students of our department brought laurels to the institute by securing top positions in B.Com and M.Com classes.

Shagun Kakkar (M Com, Session 2022-24) and Parneet Kaur (B.Com Honours, Session 2021-2024) were honored with the Gold Medal at the 72nd Panjab University Annual Convocation held on March 12, 2025. This remarkable achievement is a moment of immense pride and inspiration for the college. Their hard work and dedication has truly paid off.