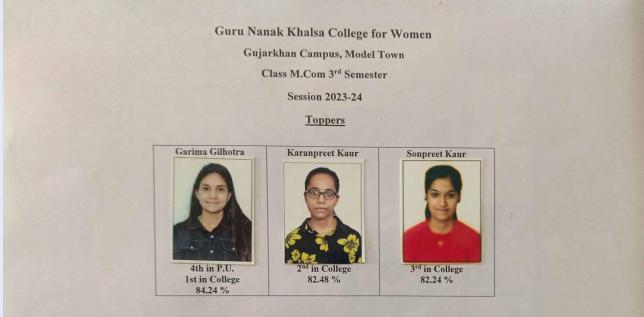

# Students achievement

Students of our department brought laurels to the institute by securing top positions in B.Com and M.Com classes.

Shagun Kakkar (M Com, Session 2022-24) and Parneet Kaur (B.Com Honours, Session 2021-2024) were honored with the Gold Medal at the 72nd Panjab University Annual Convocation held on March 12, 2025. This remarkable achievement is a moment of immense pride and inspiration for the college. Their hard work and dedication has truly paid off.