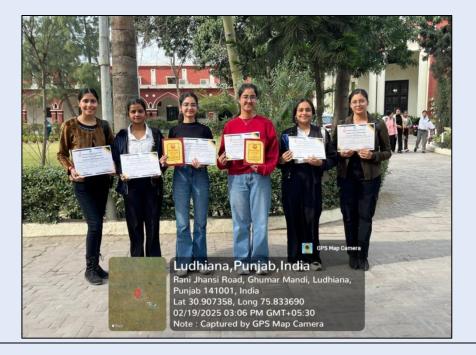

# Students achievement

Students of our department brought laurels to the institute by securing top positions in B.Com and M.Com classes.

Shagun Kakkar (M Com, Session 2022-24) and Parneet Kaur (B.Com Honours, Session 2021-2024) were honored with the Gold Medal at the 72nd Panjab University Annual Convocation held on March 12, 2025. This remarkable achievement is a moment of immense pride and inspiration for the college. Their hard work and dedication has truly paid off.