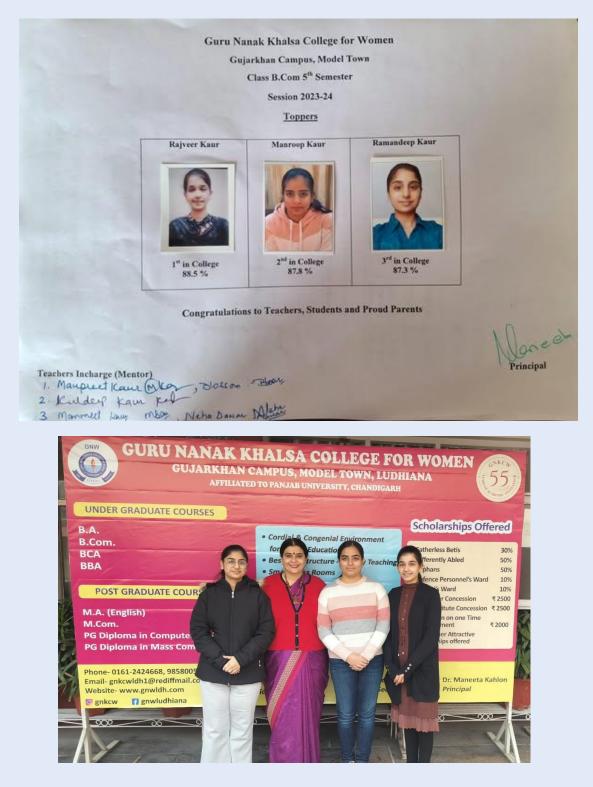

# Students achievement

Students of our department brought laurels to the institute by securing top positions in B.Com and M.Com classes.

Shagun Kakkar (M Com, Session 2022-24) and Parneet Kaur (B.Com Honours, Session 2021-2024) were honored with the Gold Medal at the 72nd Panjab University Annual Convocation held on March 12, 2025. This remarkable achievement is a moment of immense pride and inspiration for the college. Their hard work and dedication has truly paid off.