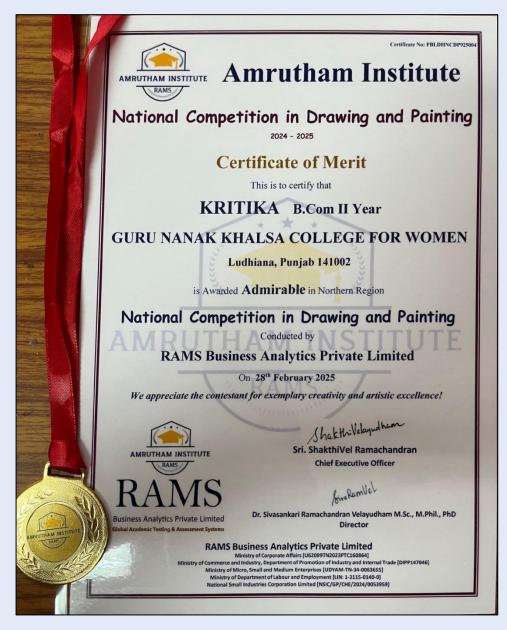

| Activity | National Drawing and Painting<br>Competition |
|----------|----------------------------------------------|
| Date     | February 28, 2025                            |

The National Drawing and Painting Competition, organized by Amrutham Institute to celebrate National Science Day on February 28, 2025, witnessed the remarkable participation of Fine Arts students from our college.Under diverse themes such as "Nature and Wisdom," "Natural Landscape," "Wildlife," and "Ecosystem," four talented students showcased their artistic brilliance. Their dedication and creativity were recognized with participation certificates and silver medals. Adding to the pride for our institution, Kritika Gupta from B.COM 4th semester received certificate under title Admirable in Northern Region.



| Activity | An informative lecture on ''Registration<br>and Utilization of ''My Bharat Portal |
|----------|-----------------------------------------------------------------------------------|
| Date     | February 28, 2025                                                                 |

The students of our department took part in an informative lecture on "Registration and Utilization of "My Bharat Portal"- a national platform that helps young people in India learn and grow through Hands on experience, practical activities, opportunities to gain real world experience, develop essential skills and meaningfully contribute to society by choosing from a variety of experiential learning programs and engaging with Industry professionals on 28th February, 2025. The lecture was commendably d