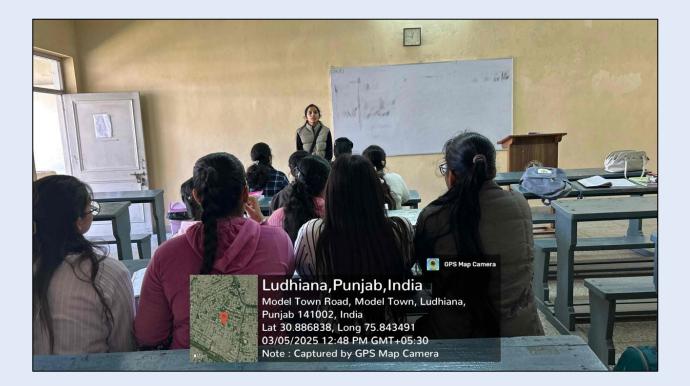

# Students achievement

Students of our department brought laurels to the institute by securing top positions in B.Com and M.Com classes.

Shagun Kakkar (M Com, Session 2022-24) and Parneet Kaur (B.Com Honours, Session 2021-2024) were honored with the Gold Medal at the 72nd Panjab University Annual Convocation held on March 12, 2025. This remarkable achievement is a moment of immense pride and inspiration for the college. Their hard work and dedication has truly paid off.