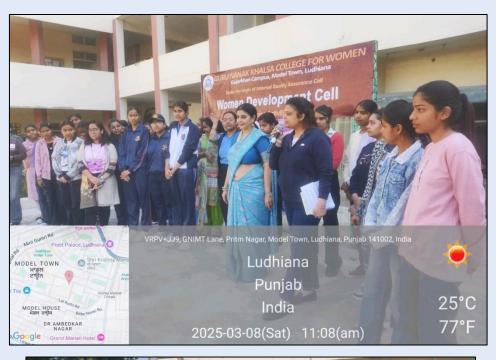

a warm bond with both faculty and students, engaging in an open discussion about common financial challenges. She also shared her vision on earnings and savings, inspiring students to strive for financial independence.





| Activity | Discussion with volunteers of Hero Cycles |
|----------|-------------------------------------------|
| Date     | March 8, 2025                             |

The students of our department participated in celebrations of International Women's Day on March 8, 2025. As a part of celebrations, volunteers from Hero Cycles engaged with students through interactive games and discussions on women's fitness. They encouraged students to prioritize their health and well-being while promoting eco-friendly cycling as a sustainable and healthy mode of transportation.





| Activity | Workshop on fundamental physical |
|----------|----------------------------------|
|          | maneuvers                        |
| Date     | March 8, 2025                    |

The students of our department attended a self-defense workshop, aimed at equipping them with essential skills to protect themselves in various situations organized by , the Women Development Cell of Guru Nanak Khalsa College for Women, in collaboration with 3PB (Girls) BN NCC, NSS, and the Department of Physical Education, celebrated International Women's Day on March 8, 2025. As part of the celebration, The workshop was conducted by Shihan Kamal Sharma, a 7th DAN Black Belt, who guided participants through fundamental physical maneuvers, including escapes from holds, strikes, and blocks. Emphas