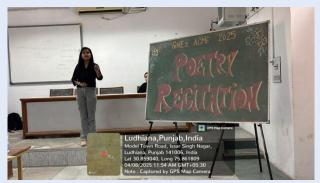

in an Inter- college Multi-Event competition in GNE's ACME 2025 organised by GURU NANAK DEV ENGINEERING COLLEGE, GILL PARK, GILL ROAD, LUDHIANA on April 8, 2025.

Students participated in various events like Logo Designing, Face painting, Pencil Shading, Rangoli, Poem recitation, Folk Song, Debate, Reel Artistry, News Reporting and Ad Mad Show. Students brought laurels to the college by showing their creativity and wonderful efforts and bagged prizes in the following categories:

\*Prabhmeet of M Com II and Harnoor Kaur of B Com III bagged 2nd Prize in Debate.

\*Bangeet of B Com III bagged 2nd Prize in Face Painting.

\*Sonali Rai of M Com I bagged 1st prize in Poem Recitation.

\*Abhi Vyakti of B Com III, Manroop of B Com III, Arshdeep of B Com III, bagged 2nd prize in Ad Mad Show.













| Activity | Placement Drive |
|----------|-----------------|
| Date     | April 15, 2025  |

Students of PG Department of commerce took part in placement drive for all final year and pass out students on April 15, 2025 organised at college campus in collaboration with Axis Bank. NIIT placement drive for Axis Bank was conducted for the post of Assistant Manager - Branch Relationship Officer.

Candidates were shortlisted after the first introductory round. A counseling session was conducted to apprise the students about the complete selection process consisting of Cognitive ability test, Written English and Listening comprehension test and video interview. The candidates who clear the selection process will join NIIT University for training and internship program at Axis Bank.