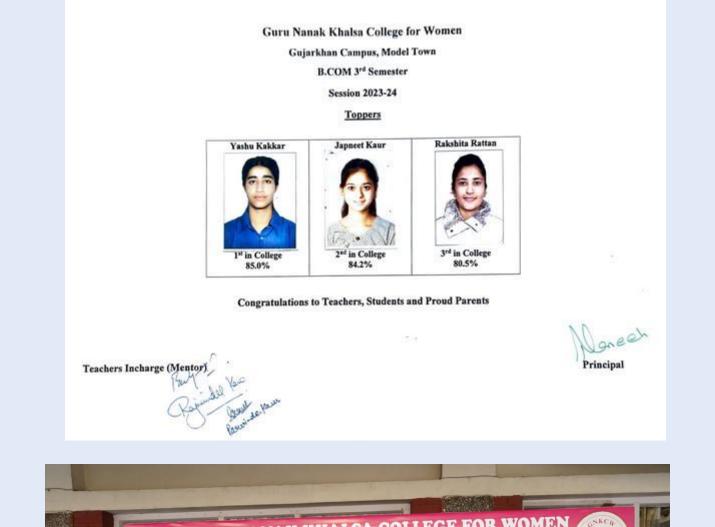

# Students achievement

Students of our department brought laurels to the institute by securing top positions in B.Com and M.Com classes.

Shagun Kakkar (M Com, Session 2022-24) and Parneet Kaur (B.Com Honours, Session 2021-2024) were honored with the Gold Medal at the 72nd Panjab University Annual Convocation held on March 12, 2025. This remarkable achievement is a moment of immense pride and inspiration for the college. Their hard work and dedication has truly paid off.