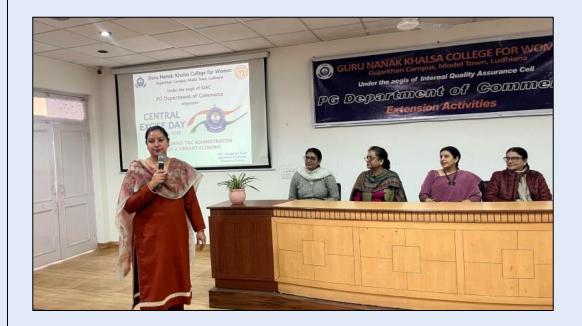

erstanding of the subject. The event was organized by Mrs. Maninder Kaur and proved to be a great learning experience for both presenters and attendees





| Activity | Central Excise Day |
|----------|--------------------|
| Date     | February 24,2025   |

PG Department of Commerce of Guru Nanak Khalsa College For Women, Gujarkhan Campus, Model Town, Ludhiana celebrated Central Excise Day in the college campus today. This day is celebrated to commemorate the Legislation of Central Excise and Salt Act which was formulated on February 24, 1944. Mrs. Manpreet Kaur, Assistant Professor, was the resource person on this occasion. She highlighted the importance of paying taxes in the growth and development of the country. The teachers and students also took pledge to pay their taxes on time.





| Activity | Central Excise Day |
|----------|--------------------|
| Date     | February 24,2025   |

Class presentations of BCom III C students on various topics of Issues in Financial Reporting was organized by Dr.Punpreet Kaur .on February 24,2025.





| Activity | <b>Power Point Presentation</b> |
|----------|---------------------------------|
| Date     | February 24, 2025               |

Mrs Baljeet Kaur conducted one day classroom activity (Powerpoint Presentation) in B. Com 6<sup>th</sup> Sem (Section-A) on 24/02/25. Students Manroop Kaur and Arshdeep Kaur presented the topic Sources of Corporate Finance to the class. The presentation was informative and well-structured. The students demonstrated a good understanding of the topic and effectively conveyed their ideas.