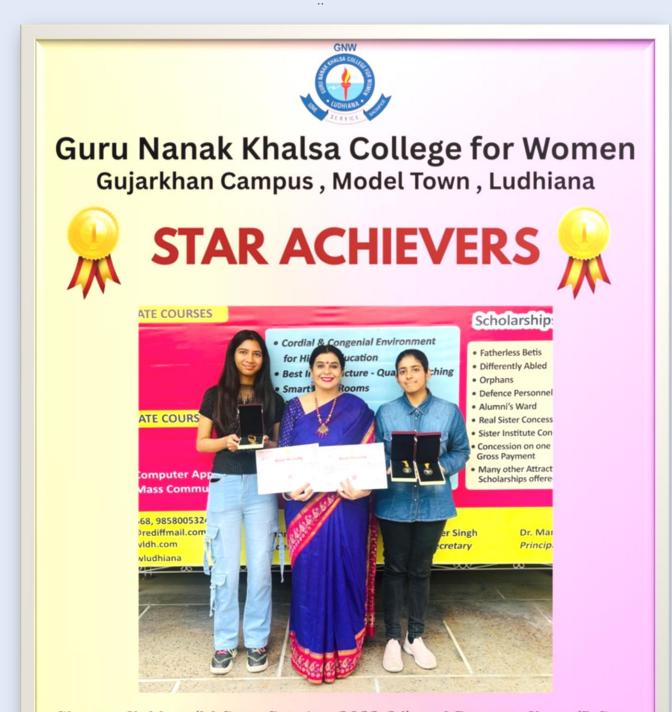

ough Commerce Association named as "BENCHMARK BRIGADE". For the session of 2024-25, the number of students enrolled was 223. The ultimate aim of our association is to provide a platform for the overall personality development of the students, provide them necessary academic guidance and help them for seeking jobs in the business enterprises, financial institutions, and insurance companies and to focus all its activities for the holistic development of students by providing adequate training & organizing many workshops and seminars. The Google form has been attached in Annexure.



# **OFFICE BEARERS**



**VICE PRESIDENT** M.COM-II

**SECRETARY** PRABHMEET KAUR GARIMA GILHOTRA HARJIT KAUR M.COM-II

**SECRETARY** M.COM-II

# **CORE COMMITTEE**



# **BASE COMMITTEE**



# ACADEMIC RESULTS



Shagun Kakkar (M Com, Session 2022-24) and Parneet Kaur (<u>B.Com</u> Honours, Session 2021-2024) were honored with the Gold Medal at the 72nd Panjab University Annual Convocation held on March 12, 2025.

Congratulations to the Achievers!!!

Dr.Maneeta Kahlon Principal



# Guru Nanak Khalsa College for Women Gujarkhan Campus, Model Town, Ludhiana

## **Top 4 University Position Holders (December, 2024)**

3<sup>rd</sup> in University



SHARAN KAUR M.Com-1<sup>st</sup> Sem 3<sup>rd</sup> in P.U 84.6%

# 4<sup>th</sup> in University



Garima Gilhotra M.Com- 3<sup>rd</sup> Sem 4th in P.U 84.24%

# **Congratulations to Academic Achievers!**

Dr. Maneeta Kahlon Principal



**Guru Nanak Khalsa College for Women** Gujarkhan Campus, Model Town, Ludhiana

## **PG Department of Commerce**

**1