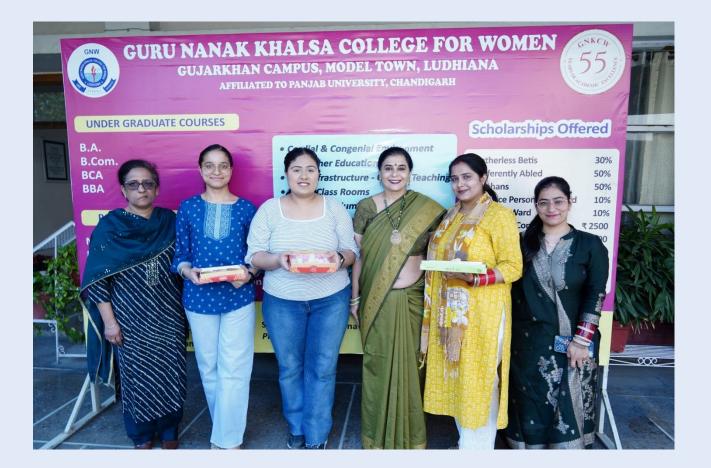

# Students achievement

Students of our department brought laurels to the institute by securing top positions in B.Com and M.Com classes.

Shagun Kakkar (M Com, Session 2022-24) and Parneet Kaur (B.Com Honours, Session 2021-2024) were honored with the Gold Medal at the 72nd Panjab University Annual Convocation held on March 12, 2025. This remarkable achievement is a moment of immense pride and inspiration for the college. Their hard work and dedication has truly paid off.