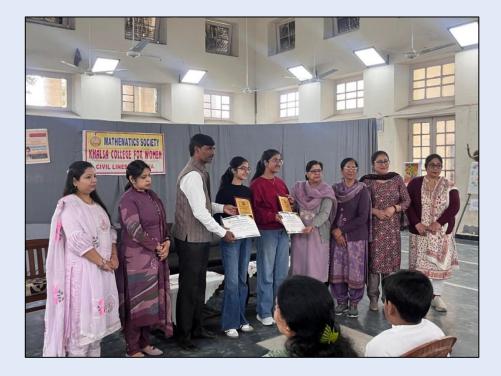

# Students achievement

Students of our department brought laurels to the institute by securing top positions in B.Com and M.Com classes.

Shagun Kakkar (M Com, Session 2022-24) and Parneet Kaur (B.Com Honours, Session 2021-2024) were honored with the Gold Medal at the 72nd Panjab University Annual Convocation held on March 12, 2025. This remarkable achievement is a moment of immense pride and inspiration for the college. Their hard work and dedication has truly paid off.