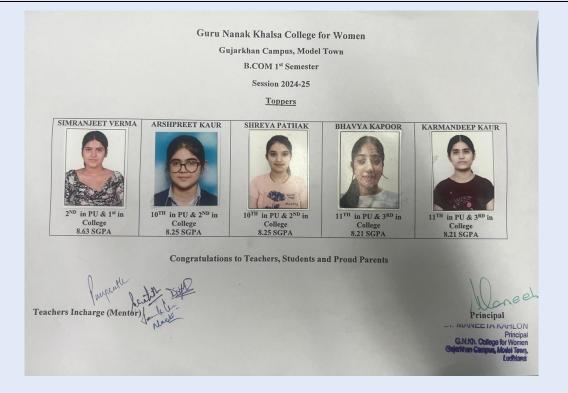

# Students achievement

Students of our department brought laurels to the institute by securing top positions in B.Com and M.Com classes.

Shagun Kakkar (M Com, Session 2022-24) and Parneet Kaur (B.Com Honours, Session 2021-2024) were honored with the Gold Medal at the 72nd Panjab University Annual Convocation held on March 12, 2025. This remarkable achievement is a moment of immense pride and inspiration for the college. Their hard work and dedication has truly paid off.