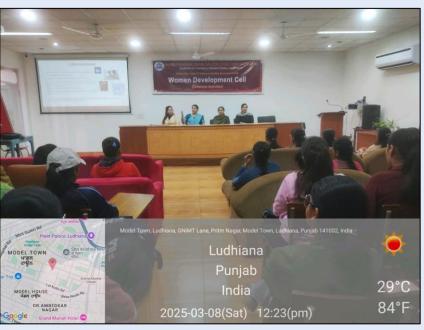

------------------|
| Date     | March 8, 2025                                  |

The students of our department attended an interactive session with CA Ms. Jiya Chawla organized by the Women Development Cell of Guru Nanak Khalsa College for Women, in collaboration with 3PB (Girls) BN NCC, NSS, and the Department of Physical Education to celebrate International Women's Day on March 8, 2025.She shared valuable insights on saving and financial management, offering practical tips to help students make informed financial decisions. Being an alumna of the college, she shared a warm bond with both faculty and students, engaging in an open discussion about common financial challenges. She also shared her vision on earnings and savings, inspiring students to strive for financial independence.





| Activity | Discussion with volunteers of Hero Cycles |
|----------|-------------------------------------------|
| Date     | March 8, 2025                             |

The students of our department participated in celebrations of International Women's Day on March 8, 2025. As a part of celebrations, volunteers from Hero Cycles engaged with students through interactive games and discussions on women's fitness. They encouraged students to prioritize their health and well-being while promoting eco-friendly cycling as a sustainable and healthy mode of transportation.





| Activity | Workshop on fundamental physical |
|----------|----------------------------------|
|          | maneuvers                        |
| Date     | March 8, 2025                    |

The students of our depar