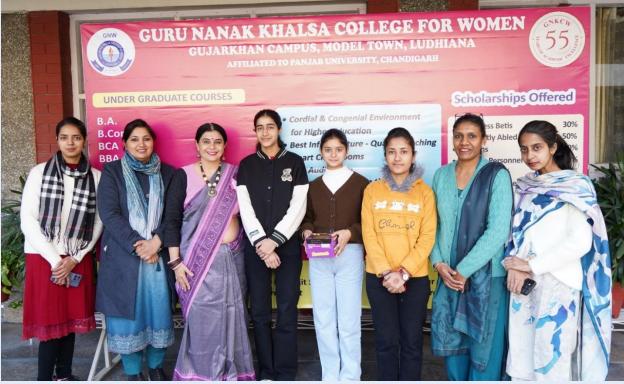

# Students achievement

Students of our department brought laurels to the institute by securing top positions in B.Com and M.Com classes.

Shagun Kakkar (M Com, Session 2022-24) and Parneet Kaur (B.Com Honours, Session 2021-2024) were honored with the Gold Medal at the 72nd Panjab University Annual Convocation held on March 12, 2025. This remarkable achievement is a moment of immense pride and inspiration for the college. Their hard work and dedication has truly paid off.