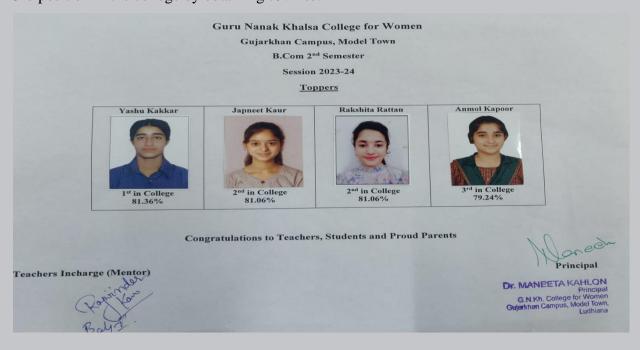

#### **GNKCW** girls excel in BCom 2<sup>nd</sup> Semester University Examination

Students of Commerce stream brought laurels to the college by obtaining excellent result in B.Com Semester II Examinations held in May, 2024.

Yashu Kakkar bagged 1st position in college by scoring 81.36%. Japneet Kaur and Rakshita Rattan secured 2nd position in the college by scoring 81.06% while Anmol Kapoor secured 3rd position in the college by obtaining 79.24%.

| College<br>Roll No. | University<br>Roll No. | Name         | Marks   | %     | Uni. Position (if any) |
|---------------------|------------------------|--------------|---------|-------|------------------------|
| 231001              | 23069789               | YASHU KAKKAR | 537/660 | 81.36 |                        |

| 231033 | 23069745 | RAKSHITA RATTAN | 535/660 | 81.06 |  |
|--------|----------|-----------------|---------|-------|--|
| 231009 | 23069663 | JAPNEET KAUR    | 535/660 | 81.06 |  |
| 231162 | 23069620 | ANMOL KAPOOR    | 523/660 | 79.24 |  |