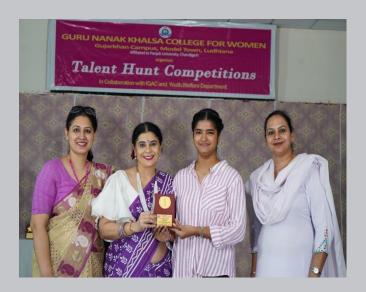

# STUDENT ENROLLMENT

100 students joined NSS, 21 students were enrolled in youth club and red ribbon club (B.Com -18 and M.Com -3) and 6 students joined NCC. Besides these a number of students are a part of SAP and various clubs and societies. They participate in various activities as and when organized by these committees.

# BENCHMARK BRIGADE (COMMERCE ASSOCIATION)

P.G. Department Commerce provides a platform to the students to exhibit their talent, creativity through Commerce Association named as "BENCHMARK BRIGADE". For the session of 2024-25, the number of students enrolled was 135. The ultimate aim of our association is to provide a platform for the overall personality development of the students, provide them necessary academic guidance and help them for seeking jobs in the business enterprises, financial institutions, and insurance companies and to focus all its activities for the holistic development of students by providing adequate training & organizing many workshops and seminars. The Google form has been attached in Annexure.