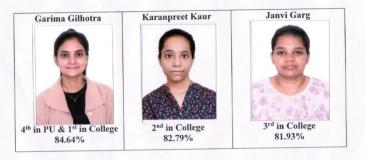

# 4th in University

Garima Gilhotra M.Com- 2nd Sem 4th in P.U 84.64%

Dilpreet Kaur M.Com-4th Sem 4th in P.U 84.11%

| College<br>Roll No. | University<br>Roll No. | Name               | Marks     | %     | University Position (if any) |
|---------------------|------------------------|--------------------|-----------|-------|------------------------------|
| 232428              | 41869                  | GARIMA<br>GILHOTRA | 1185/1400 | 84.64 | 4 <sup>th</sup> in PU        |
| 232402              | 41884                  | KARANPREET<br>KAUR | 1159/1400 | 82.79 |                              |
| 232429              | 41881                  | JANVI GARG         | 1147/1400 | 81.93 |                              |

#### 2<sup>nd</sup> Div. 00

Students of the PG Department of Commerce of Guru Nanak Khalsa College for Women, Gujarkhan Campus, Model Town, Ludhiana, brought laurels to the college by securing excellent results in **M Com-2<sup>nd</sup> Semester Examination** held in May 2024. Garima Gilhotra secured the 1st position in the college and 4th in the university with an impressive score of 84.64%. Karanpreet Kaur earned the 2nd position in the college with 82.79%, while Janvi Garg secured the 3rd position with 81.93%.