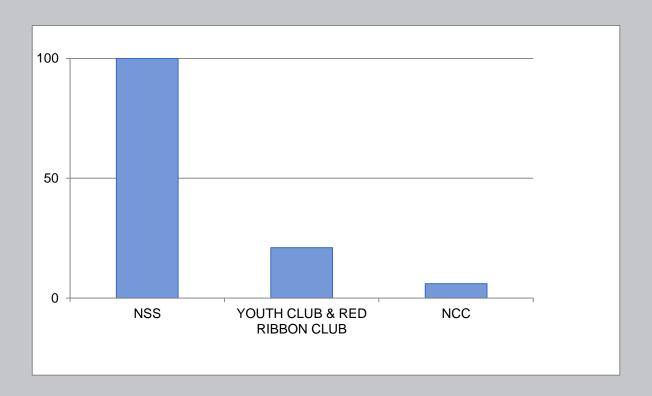

# STUDENT ENROLLMENT

100 students joined NSS, 21 students were enrolled in youth club and red ribbon club (B.Com -18 and M.Com -3) and 6 students joined NCC. Besides these a number of students are a part of SAP and various clubs and societies. They participate in various activities as and when organized by these committees.