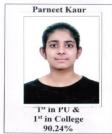

| College  | University | Name         | Marks     | %     | Uni. Position         |
|----------|------------|--------------|-----------|-------|-----------------------|
| Roll No. | Roll No.   |              |           |       | (if any)              |
| 211169   | 21060492   | PARNEET KAUR | 3339/3700 | 90.24 | 1 <sup>ST</sup> IN PU |
| 211154   | 21060483   | MUSKAN SOOD  | 3235/3700 | 87.43 |                       |
| 211140   | 21060496   | PREETI       | 3223/3700 | 87.11 |                       |

1<sup>st</sup> Div. 122

2<sup>nd</sup> Div. 00

3<sup>rd</sup> Div. 00

**B.Com** 6<sup>th</sup> Semester Students brought laurels to the college by securing excellent results in PU Examination held in December 2023.Parneet Kaur got 1<sup>st</sup> position in PU and 1st position in college by securing 90.24%. Muskan Sood bagged 2nd position in college by scoring 87.43% while Preeti bagged 3rd position in college by securing 87.11%.