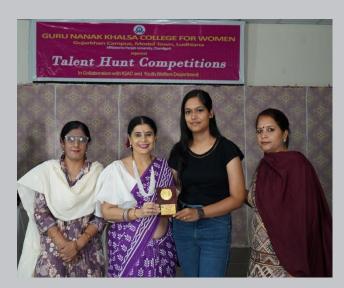

# STUDENT ENROLLMENT

100 students joined NSS, 21 students were enrolled in youth club and red ribbon club (B.Com -18 and M.Com -3) and 6 students joined NCC. Besides these a number of students are a part of SAP and various clubs and societies. They participate in various activities as and when organized by these committees.

# BENCHMARK BRIGADE (COMMERCE ASSOCIATION)

P.G. Department Commerce provides a platform to the students to exhibit their talent, creativity through Commerce Association named as "BENCHMARK BRIGADE". For the session of 2024-25, the number of students enrolled was 135. The ultimate aim of our association is to provide a platform for the overall personality development of the students, provide them necessary academic guidance and help them for seeking jobs in the business enterprises, financial institutions, and insurance companies and to focus all its activities for the holistic development of students by providing adequate training & organizing many workshops and seminars. The Google form has been attached in Annexure.