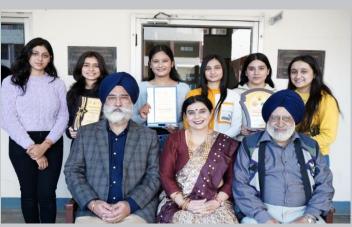

Ms.Simarpreet Kaur Assistant Professor

Ms. Parvinder Kaur Assistant Professor

**Date July 31, 2024** 

Ms. Arvind Hazuria, alumni from the B.Com class of 1993-1996 and currently working as an Academic Coordinator at The Lakewood School, visited Guru Nanak Khalsa College for Women to express her gratitude to her alma mater and to meet with the Principal and teachers of the PG Department of Commerce.

She shared fond memories of her time at the institution, recalling happy moments and experiences that shaped her life. She expressed her gratitude to the teachers, mentors, and the institution for imparting knowledge, skills, and values.

Additionally, she offered to contribute to the institution through guest lectures, mentorship, or other forms of suppor.