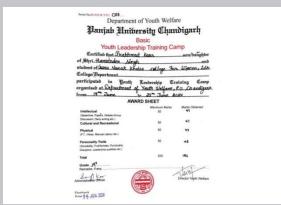

nment of India under the theme, "Yoga for Self and Society".

On this day, a yoga session was organized to raise awareness among students the numerous benefits of yoga and to promote its holistic approach for physical, mental, and spiritual well-being. Students from department participated enthusiastically in the session.





| Activity | Youth Leadership and Training Camp |
|----------|------------------------------------|
| Date     | June 19-25, 2024                   |

The Youth Welfare Department of Punjab University, Chandigarh, organized a 7-day Youth Leadership and Training Camp from June 19 to June 25, 2024, welcoming over 100 eager campers to a week of adventure, education, and bonding. Prabhmeet Kaur (MCom 2nd year), participated in this camp and won 2nd prize in skit.











| Activity | 10-day CATC-57  |
|----------|-----------------|
| Date     | July 2-11, 2024 |

Under the guidance of NCC Headquarter Ludhiana, the 3 PB Girls Bn NCC Ludhiana organized a 10-day CATC-57 at GHG Khalsa College, Gurusar Sudhar, Ludhiana, from July 2nd to July 11th, 2024. Cadets from department attended this camp and participated in different activities. Kamalpreet Kaur from B. Com II won 2<sup>nd</sup> prize in dance.







| Activity | Anti-Ragging Rally and Pledge Campaign |
|----------|----------------------------------------|
| Date     | July 20, 2024                          |

Guru Nanak Khalsa College for Women, Gujarkhan Campus, Model Town, Ludhiana organized an Anti-Ragging Rally and Pledge Campaign within the college campus on July 20, 2024. The rally witnessed e