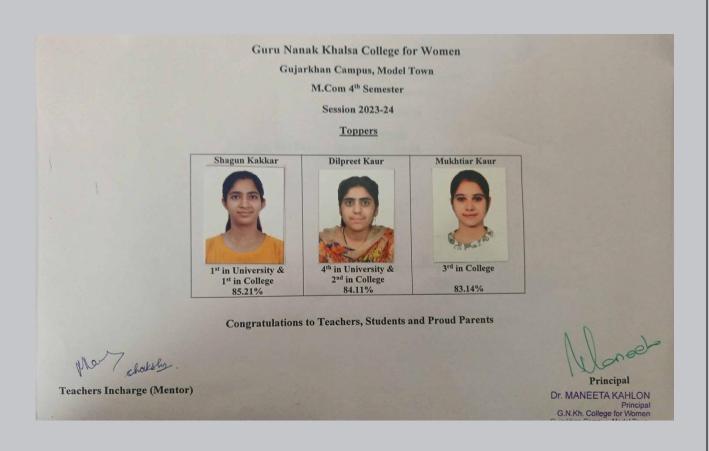

Students of the PG Department of Commerce of Guru Nanak Khalsa College for Women, Gujarkhan Campus, Model Town, Ludhiana, brought laurels to the college by securing excellent results in M Com-4<sup>th</sup> Semester Examination held in May 2024. Shagun Kakkar bagged 1st position in the Panjab University and in the College by scoring 85.21% marks. Dilpreet Kaur bagged 4th position in the Panjab University and 2nd position in the college by scoring 84.11% while Mukhtair Kaur secured 3rd position in the College by scoring 83.14%.

| College<br>Roll No. | University<br>Roll No. | Name             | Marks     | %     | University Position (if any) |
|---------------------|------------------------|------------------|-----------|-------|------------------------------|
| 222414              | 69315                  | SHAGUN<br>KAKKAR | 2386/2800 | 85.21 | 1 <sup>st</sup> in PU        |
| 222426              | 69289                  | DILPREET KAUR    | 2355/2800 | 84.11 | 4 <sup>th</sup> in PU        |
| 222421              | 69301                  | MUKHTIAR KAUR    | 2328/2800 | 83.14 |                              |