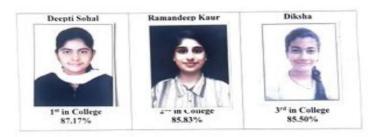

| College<br>Roll No. | University<br>Roll No. | Name           | Marks   | %     | University Position (if any) |
|---------------------|------------------------|----------------|---------|-------|------------------------------|
| 221169              | 22065836               | DEEPTI SOHAL   | 523/600 | 87.17 |                              |
| 221011              | 22065968               | RAMANDEEP KAUR | 515/600 | 85.83 |                              |
| 221197              | 22065837               | DIKSHA         | 513/600 | 85.50 |                              |

1<sup>st</sup> Div. 116

2<sup>nd</sup> Div. 00

**GNKCW B.Com 4<sup>th</sup> Semester** Students brought laurels to the college by securing excellent results in PU Examination held in May 2024. Deepti Sohal bagged 1st position in the college by scoring 87.17%. Ramandeep Kaur stood second in college securing 85.83% while Diksha bagged 3rd position in college by obtaining 85.50%.