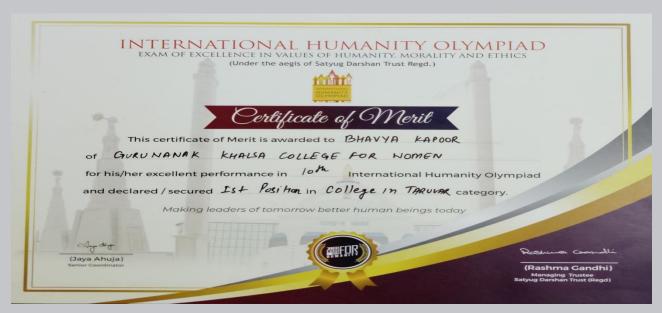

| R.WESTER | Toppers         |                 |     |
|----------|-----------------|-----------------|-----|
| 241113   | Karmandeep Kaur | Ist             | 456 |
| 241157   | Bhavya Kapoor   | 2 <sup>nd</sup> | 425 |
| 241192   | Prabhkirat Kaur | 3 <sup>rd</sup> | 422 |