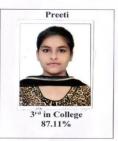

| College  | University | Name         | Marks     | %     | Uni. Position         |
|----------|------------|--------------|-----------|-------|-----------------------|
| Roll No. | Roll No.   |              |           |       | (if any)              |
| 211169   | 21060492   | PARNEET KAUR | 3339/3700 | 90.24 | 1 <sup>ST</sup> IN PU |
| 211154   | 21060483   | MUSKAN SOOD  | 3235/3700 | 87.43 |                       |
| 211140   | 21060496   | PREETI       | 3223/3700 | 87.11 |                       |

1<sup>st</sup> Div. 122

2<sup>nd</sup> Div. 00

3<sup>rd</sup> Div. 00

**B.Com** 6<sup>th</sup> Semester Students brought laurels to the college by securing excellent results in PU Examination held in December 2023.Parneet Kaur got 1<sup>st</sup> position in PU and 1st position in college by securing 90.24%. Muskan Sood bagged 2nd position in college by scoring 87.43% while Preeti bagged 3rd position in college by securing 87.11%.