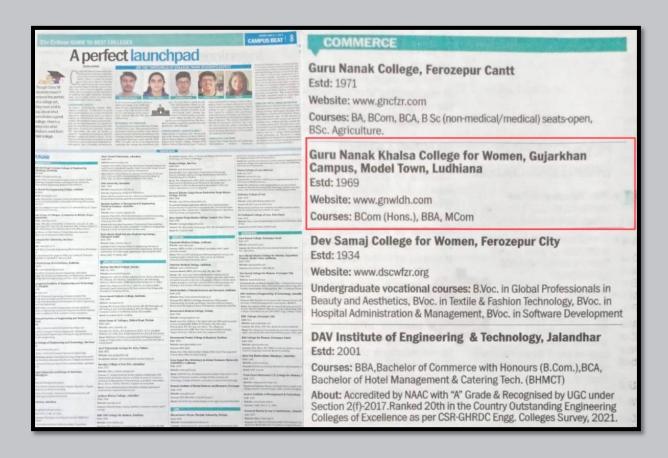

#### 'Elite Commerce College of Punjab'

Our college, GNKCW has been rated as the 'Elite Commerce College of Punjab' in a survey 'Guide to Best Colleges' published by The Tribune dated May 27, 2022.

# Er. Gurvinder Singh Sarna (Gen Secretary)

Listing among the chosen few college names for Commerce in the state of Punjab is real honour for our college's name.

Our college indeed has developed a strong forte in Commerce over the years.

And we need to strengthen this Department more qualitatively and student friendly to build more on this prestigious recommendation from such a prestigious newspaper.

What's more important is this feature has been covered in all the northern states where Tribune is circulated.

Do convey my appreciation to the Commerce Dept head and all the faculty members of the dept.

"DEPARTMENT CHRONICLES: CELEBRATING EXCELLENCE"