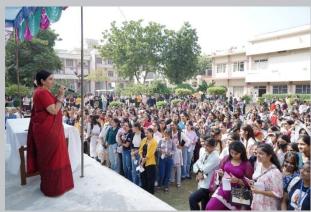

Ms.Simarpreet Kaur Assistant Professor

Ms. Parvinder Kaur Assistant Professor

**Date July 31, 2024** 

Ms. Arvind Hazuria, alumni from the B.Com class of 1993-1996 and currently working as an Academic Coordinator at The Lakewood School, visited Guru Nanak Khalsa College for Women to express her gratitude to her alma mater and to meet with the Principal and teachers of the PG Department of Commerce.

She shared fond memories of her time at the institution, recalling happy moments and experiences that shaped her life. She expressed her gratitude to the teachers, mentors, and the institution for imparting knowledge, skills, and values.

Additionally, she offered to contribute to the institution through guest lectures, mentorship, or other forms of suppor.