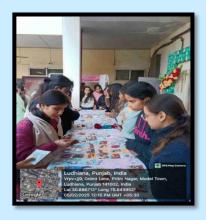

As an activity under "Earn While You Learn" program Batata Puri stall was organized in the college campus. 21 students of the department made this sweet and savory dish packed with layers of tangy, sweet, and spicy flavors with a perfect balance of texture and aromas that are a feast to the eyes.