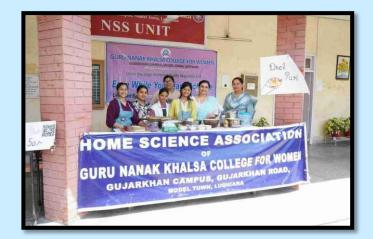

#### 3. Batata Puri stall

| S.No | Date              | Action<br>taken                   | Organized<br>By                  | Links                                                                               |
|------|-------------------|-----------------------------------|----------------------------------|-------------------------------------------------------------------------------------|
| 3.   | March 12,<br>2025 | organized<br>Batata Puri<br>stall | Department<br>of Home<br>Science | https://www.facebook.com/share/p/1AJLupn<br>QzU/?mibextid=wwXIfr                    |
|      |                   |                                   |                                  | (PART-I)<br>https://www.instagram.com/p/DHF42M3RA<br>V6/?igsh=Z245c204emd6dTF4      |
|      |                   |                                   |                                  | (PART-II)<br>https://www.instagram.com/p/DHF5MwTR<br>7-u/?igsh=MXZua3N4cjUzZTFrYw== |

As an activity under "Earn While You Learn" program Batata Puri stall was organized in the college campus. 21 students of the department made this sweet and savory dish packed with layers of tangy, sweet, and spicy flavors with a perfect balance of texture and aromas that are a feast to the eyes.