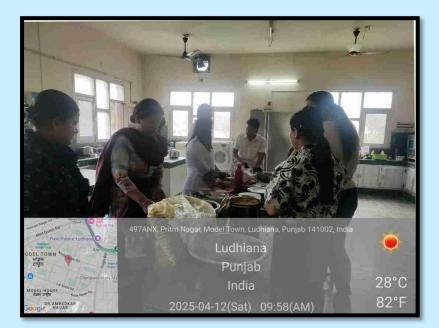

#### 4. Bhel Puri stall

| I. DIIO | i i ull stall |              |               |                                            |
|---------|---------------|--------------|---------------|--------------------------------------------|
| S.No    | Date          | Action       | Organized     | Links                                      |
| •       |               | taken        | By            | Links                                      |
| 4.      | April 12,     | Students     | Department    | https://www.facebook.com/gnwludhiana/posts |
|         | 2025          | organized    | of Home       | /pfbid0Rw3oFNQvUxy4gXvinN8kSm49Ax9NNZc     |
|         |               | Bhel Puri    | Science, in   | 4o3FebhLm6LDraZCJyRKtnS3xeVZMG9HZI         |
|         |               | stall        | collaboration |                                            |
|         |               |              | with the NSS  | https://www.instagram.com/p/DIV1ErfR-      |
|         |               |              | Unit          | OX/?utm_source=ig_web_copy_link&igsh=MzRl  |
|         |               |              | under"Earn    | ODBINWFIZA==                               |
|         |               |              | While You     |                                            |
|         |               |              | Learn"        |                                            |
|         |               |              | initiative,   |                                            |
|         |               |              | IQAC,         |                                            |
|         |               |              | GNKCW         |                                            |
| A       |               | $\mathbf{X}$ |               | ative the Department of Home Science in    |

As part of the "Earn While You Learn" initiative, the Department of Home Science, in collaboration with the NSS Unit of Guru Nanak Khalsa College for Women, Ludhiana, organized a Bhel Puri stall on April 12, 2025 as a part of POSHAN PAKHWADA 2025 Celebrations at GNKCW (DAY 3). Nineteen students from the department came together to create an explosion of flavors with this sweet and savory dish, masterfully blending textures and the tantalizing aromas of tamarind and mint (pudina) chutneys. The preparation was not only a treat for the taste buds but also a visual delight.