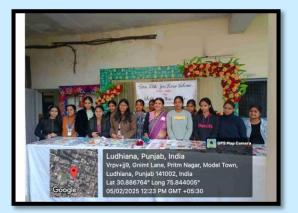

| 1. Exhibition of handmade brac | elet, earings and keyrings |
|--------------------------------|----------------------------|
|--------------------------------|----------------------------|

This event provided a vibrant platform for students to showcase their creativity and entrepreneurial spirit. Twelve enthusiastic students participated with great zeal, exhibiting a diverse range of handmade products, including exquisite bracelets, keyrings, jewellery, and elegant hair accessories. Through this initiative, they not only displayed their artistic talents but also gained valuable insights into the fundamentals of entrepreneurship— an essential step toward building their own ventures in the future.