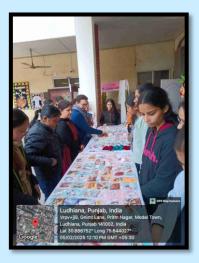

As part of the "Earn While You Learn" initiative, the Department of Home Science, in collaboration with the NSS Unit of Guru Nanak Khalsa College for Women, Ludhiana, organized a Bhel Puri stall on April 12, 2025 as a part of POSHAN PAKHWADA 2025 Celebrations at GNKCW (DAY 3). Nineteen students from the department came together to create an explosion of flavors with this sweet and savory dish, masterfully blending textures and the tantalizing aromas of tamarind and mint (pudina) chutneys. The preparation was not only a treat for the taste buds but also a visual delight.