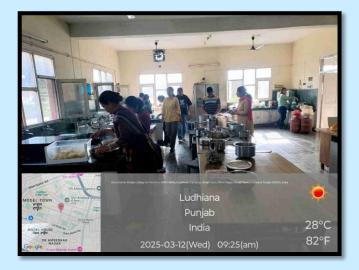

#### 4. Bhel Puri stall

| I. DIIO | i i ull stall |              |               |                                            |
|---------|---------------|--------------|---------------|--------------------------------------------|
| S.No    | Date          | Action       | Organized     | Links                                      |
| •       |               | taken        | By            | Links                                      |
| 4.      | April 12,     | Students     | Department    | https://www.facebook.com/gnwludhiana/posts |
|         | 2025          | organized    | of Home       | /pfbid0Rw3oFNQvUxy4gXvinN8kSm49Ax9NNZc     |
|         |               | Bhel Puri    | Science, in   | 4o3FebhLm6LDraZCJyRKtnS3xeVZMG9HZI         |
|         |               | stall        | collaboration |                                            |
|         |               |              | with the NSS  | https://www.instagram.com/p/DIV1ErfR-      |
|         |               |              | Unit          | OX/?utm_source=ig_web_copy_link&igsh=MzRl  |
|         |               |              | under"Earn    | ODBINWFIZA==                               |
|         |               |              | While You     |                                            |
|         |               |              | Learn"        |                                            |
|         |               |              | initiative,   |                                            |
|         |               |              | IQAC,         |                                            |
|         |               |              | GNKCW         |                                            |
| A       |               | $\mathbf{X}$ |               | ative the Department of Home Science in    |

As part of the "Earn While You Learn" initiative, the Department of Home Science, in collaboration with the NSS Unit of Guru Nanak Khalsa College for Women, Ludhiana, organized a Bhel Puri stall on April 12, 2025 as a part of POSHAN PAKHWADA 2025 Celebrations at GNKCW (DAY 3). Nineteen students from the department came together to create an explosion of flavors with this sweet and savory dish, masterfully blending textures and the tantalizing aromas of tamarind and mint (pudina) chutneys. The preparation was not only a treat for the taste buds but also a visual delight.