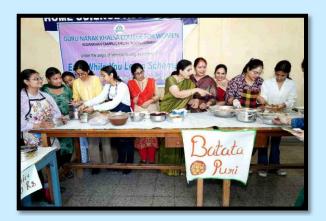

#### 3. Batata Puri stall

| S.No | Date              | Action<br>taken                   | Organized<br>By                  | Links                                                                               |
|------|-------------------|-----------------------------------|----------------------------------|-------------------------------------------------------------------------------------|
| 3.   | March 12,<br>2025 | organized<br>Batata Puri<br>stall | Department<br>of Home<br>Science | https://www.facebook.com/share/p/1AJLupn<br>QzU/?mibextid=wwXIfr                    |
|      |                   |                                   |                                  | (PART-I)<br>https://www.instagram.com/p/DHF42M3RA<br>V6/?igsh=Z245c204emd6dTF4      |
|      |                   |                                   |                                  | (PART-II)<br>https://www.instagram.com/p/DHF5MwTR<br>7-u/?igsh=MXZua3N4cjUzZTFrYw== |

As an activity under "Earn While You Learn" program Batata Puri stall was organized in the college campus. 21 students of the department made this sweet and savory dish packed with layers of tangy, sweet, and spicy flavors with a perfect balance of texture and aromas that are a feast to the eyes.