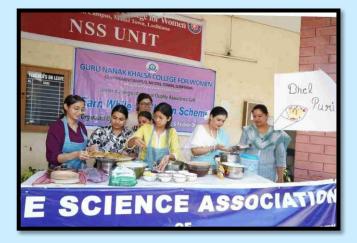

#### 3. Batata Puri stall

| S.No | Date              | Action<br>taken                   | Organized<br>By                  | Links                                                                               |
|------|-------------------|-----------------------------------|----------------------------------|-------------------------------------------------------------------------------------|
| 3.   | March 12,<br>2025 | organized<br>Batata Puri<br>stall | Department<br>of Home<br>Science | https://www.facebook.com/share/p/1AJLupn<br>QzU/?mibextid=wwXIfr                    |
|      |                   |                                   |                                  | (PART-I)<br>https://www.instagram.com/p/DHF42M3RA<br>V6/?igsh=Z245c204emd6dTF4      |
|      |                   |                                   |                                  | (PART-II)<br>https://www.instagram.com/p/DHF5MwTR<br>7-u/?igsh=MXZua3N4cjUzZTFrYw== |

As an activity under "Earn While You Learn" program Batata Puri stall was organized in the college campus. 21 students of the department made this sweet and savory dish packed with layers of tangy, sweet, and spicy flavors with a perfect balance of texture and aromas that are a feast to the eyes.