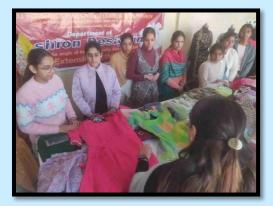

| S.No | Date     | Action      | Organized   | Links                                    |
|------|----------|-------------|-------------|------------------------------------------|
|      |          | taken       | By          | Liliks                                   |
| 2.   | February | Organized   | Department  |                                          |
|      | 14, 2025 | exhibition  | of Fashion  | https://www.facebook.com/share/p/158Vk8g |
|      |          | cum sale of | Designing,  | <u>F1M/</u>                              |
|      |          | beautiful   | under IQAC, |                                          |
|      |          | outfits     | GNKCW       | https://www.instagram.com/p/DGDARQuR     |
|      |          | stitched by |             | NXT/?utm_source=ig_web_copy_link&igsh    |
|      |          | final year  |             | <u>=MzRIODBiNWFIZA</u> ==                |
|      |          | students.   |             |                                          |

The exhibition included lehengas, different types of suit sets, shararas and Kurtas. Students enthusiastically designed and developed clothing items as a part of their curriculum. Outfits were hugely liked by students and faculty members of college. 11 students participated in the activity.