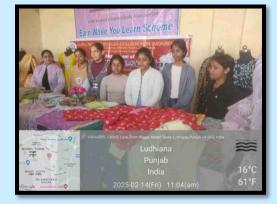

The exhibition included lehengas, different types of suit sets, shararas and Kurtas. Students enthusiastically designed and developed clothing items as a part of their curriculum. Outfits were hugely liked by students and faculty members of college. 11 students participated in the activity.

|                | Notice file                                                                       |                                            |                                                                        | 0161-2424668, 277<br>Pax: 0161-242<br>skewidh i grediffmail<br>Web: growidh<br>Dated Fels [- |
|----------------|-----------------------------------------------------------------------------------|--------------------------------------------|------------------------------------------------------------------------|----------------------------------------------------------------------------------------------|
|                |                                                                                   | NOTICE                                     |                                                                        |                                                                                              |
| students,      | ent of Fashion Designing organi<br>under EARN WHILE YOU<br>and in the event.      | zed Eshibition co<br>LEARN scheme<br>Class | en sale of beautiful ou<br>on February 14 <sup>th</sup> , 2<br>Roll No | fits stitched by final y<br>025. Following stude<br>Signature                                |
|                |                                                                                   |                                            |                                                                        |                                                                                              |
|                | Simue Pret Kaun                                                                   | RASEd                                      | 33301                                                                  | Sunstrections                                                                                |
| 3              | Grenduret Koure                                                                   | BABAd                                      | 22315                                                                  | Unit Part Kaun                                                                               |
| 9.             | Cniyantes                                                                         | B-D 3rd                                    | 29-245                                                                 | Reigantes                                                                                    |
| u.             | Amiti Kumari                                                                      | B.A 3md                                    | 12-145                                                                 | Aporti Kimarii                                                                               |
| 5              | Sm2                                                                               | BA 3rd                                     | 22-185                                                                 | Som                                                                                          |
| 1              | Treprest Kana                                                                     | RA 3rd                                     | 2-2-195                                                                | Tashreetta                                                                                   |
| 1              | Manneet Kaur                                                                      | BATA                                       | 22135                                                                  | Mannut                                                                                       |
| 0              | Samue Bhola                                                                       | RA TE                                      | 22176                                                                  | - agent                                                                                      |
| 9.             | Jyon                                                                              | 8-ATT                                      | 22299                                                                  | Trabi                                                                                        |
| 10             | Sneha                                                                             | B.A.TU                                     | 22 138                                                                 | Shely                                                                                        |
| 11.            | Autrika Shanna                                                                    | B-8 14-                                    | 88199                                                                  | Ratrika Starma                                                                               |
| Princip<br>MAN | eeta Kuhian<br>al<br>EETA KAHLON<br>Principal<br>College, Mood Point<br>Lugituren |                                            |                                                                        |                                                                                              |