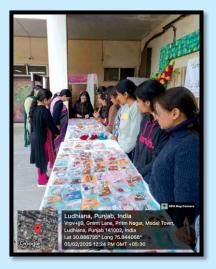

| 1. Exhibition of handmade brac | elet, earings and keyrings |
|--------------------------------|----------------------------|
|--------------------------------|----------------------------|

This event provided a vibrant platform for students to showcase their creativity and entrepreneurial spirit. Twelve enthusiastic students participated with great zeal, exhibiting a diverse range of handmade products, including exquisite bracelets, keyrings, jewellery, and elegant hair accessories. Through this initiative, they not only displayed their artistic talents but also gained valuable insights into the fundamentals of entrepreneurship— an essential step toward building their own ventures in the future.