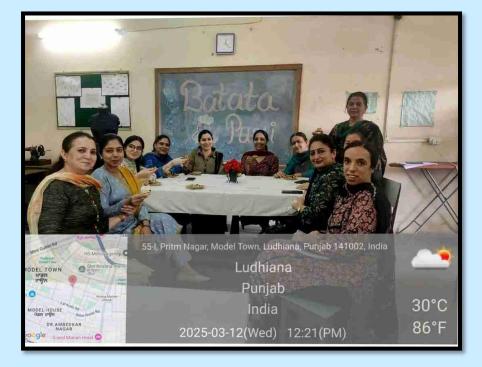

#### 3. Batata Puri stall

| S.No | Date              | Action<br>taken                   | Organized<br>By                  | Links                                                                               |
|------|-------------------|-----------------------------------|----------------------------------|-------------------------------------------------------------------------------------|
| 3.   | March 12,<br>2025 | organized<br>Batata Puri<br>stall | Department<br>of Home<br>Science | https://www.facebook.com/share/p/1AJLupn<br>QzU/?mibextid=wwXIfr                    |
|      |                   |                                   |                                  | (PART-I)<br>https://www.instagram.com/p/DHF42M3RA<br>V6/?igsh=Z245c204emd6dTF4      |
|      |                   |                                   |                                  | (PART-II)<br>https://www.instagram.com/p/DHF5MwTR<br>7-u/?igsh=MXZua3N4cjUzZTFrYw== |

As an activity under "Earn While You Learn" program Batata Puri stall was organized in the college campus. 21 students of the department made this sweet and savory dish packed with layers of tangy, sweet, and spicy flavors with a perfect balance of texture and aromas that are a feast to the eyes.