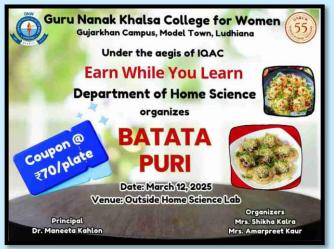

#### 3. Batata Puri stall

| S.No | Date              | Action<br>taken                   | Organized<br>By                  | Links                                                                               |
|------|-------------------|-----------------------------------|----------------------------------|-------------------------------------------------------------------------------------|
| 3.   | March 12,<br>2025 | organized<br>Batata Puri<br>stall | Department<br>of Home<br>Science | https://www.facebook.com/share/p/1AJLupn<br>QzU/?mibextid=wwXIfr                    |
|      |                   |                                   |                                  | (PART-I)<br>https://www.instagram.com/p/DHF42M3RA<br>V6/?igsh=Z245c204emd6dTF4      |
|      |                   |                                   |                                  | (PART-II)<br>https://www.instagram.com/p/DHF5MwTR<br>7-u/?igsh=MXZua3N4cjUzZTFrYw== |

As an activity under "Earn While You Learn" program Batata Puri stall was organized in the college campus. 21 students of the department made this sweet and savory dish packed with layers of tangy, sweet, and spicy flavors with a perfect balance of texture and aromas that are a feast to the eyes.