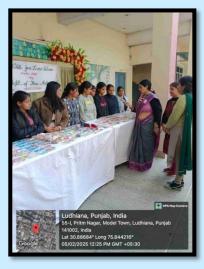

The exhibition included lehengas, different types of suit sets, shararas and Kurtas. Students enthusiastically designed and developed clothing items as a part of their curriculum. Outfits were hugely liked by students and faculty members of college. 11 students participated in the activity.