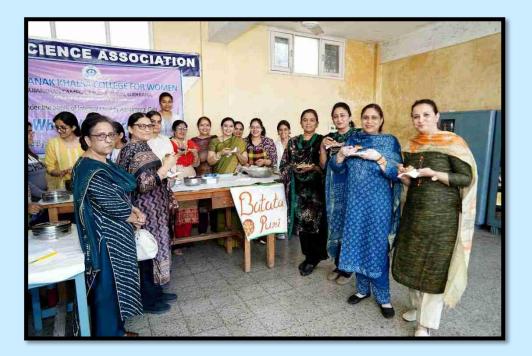

#### 3. Batata Puri stall

| S.No | Date              | Action<br>taken                   | Organized<br>By                  | Links                                                                               |
|------|-------------------|-----------------------------------|----------------------------------|-------------------------------------------------------------------------------------|
| 3.   | March 12,<br>2025 | organized<br>Batata Puri<br>stall | Department<br>of Home<br>Science | https://www.facebook.com/share/p/1AJLupn<br>QzU/?mibextid=wwXIfr                    |
|      |                   |                                   |                                  | (PART-I)<br>https://www.instagram.com/p/DHF42M3RA<br>V6/?igsh=Z245c204emd6dTF4      |
|      |                   |                                   |                                  | (PART-II)<br>https://www.instagram.com/p/DHF5MwTR<br>7-u/?igsh=MXZua3N4cjUzZTFrYw== |

As an activity under "Earn While You Learn" program Batata Puri stall was organized in the college campus. 21 students of the department made this sweet and savory dish packed with layers of tangy, sweet, and spicy flavors with a perfect balance of texture and aromas that are a feast to the eyes.