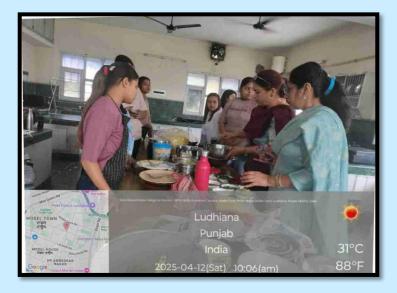

#### 4. Bhel Puri stall

| I. DIIO | i i ull stall |              |               |                                            |
|---------|---------------|--------------|---------------|--------------------------------------------|
| S.No    | Date          | Action       | Organized     | Links                                      |
| •       |               | taken        | By            | Links                                      |
| 4.      | April 12,     | Students     | Department    | https://www.facebook.com/gnwludhiana/posts |
|         | 2025          | organized    | of Home       | /pfbid0Rw3oFNQvUxy4gXvinN8kSm49Ax9NNZc     |
|         |               | Bhel Puri    | Science, in   | 4o3FebhLm6LDraZCJyRKtnS3xeVZMG9HZI         |
|         |               | stall        | collaboration |                                            |
|         |               |              | with the NSS  | https://www.instagram.com/p/DIV1ErfR-      |
|         |               |              | Unit          | OX/?utm_source=ig_web_copy_link&igsh=MzRl  |
|         |               |              | under"Earn    | ODBINWFIZA==                               |
|         |               |              | While You     |                                            |
|         |               |              | Learn"        |                                            |
|         |               |              | initiative,   |                                            |
|         |               |              | IQAC,         |                                            |
|         |               |              | GNKCW         |                                            |
| A       |               | $\mathbf{X}$ |               | ative the Department of Home Science in    |

As part of the "Earn While You Learn" initiative, the Department of Home Science, in collaboration with the NSS Unit of Guru Nanak Khalsa College for Women, Ludhiana, organized a Bhel Puri stall on April 12, 2025 as a part of POSHAN PAKHWADA 2025 Celebrations at GNKCW (DAY 3). Nineteen students from the department came together to create an explosion of flavors with this sweet and savory dish, masterfully blending textures and the tantalizing aromas of tamarind and mint (pudina) chutneys. The preparation was not only a treat for the taste buds but also a visual delight.