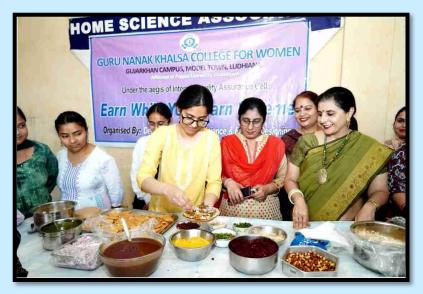

#### 3. Batata Puri stall

| S.No | Date              | Action<br>taken                   | Organized<br>By                  | Links                                                                               |
|------|-------------------|-----------------------------------|----------------------------------|-------------------------------------------------------------------------------------|
| 3.   | March 12,<br>2025 | organized<br>Batata Puri<br>stall | Department<br>of Home<br>Science | https://www.facebook.com/share/p/1AJLupn<br>QzU/?mibextid=wwXIfr                    |
|      |                   |                                   |                                  | (PART-I)<br>https://www.instagram.com/p/DHF42M3RA<br>V6/?igsh=Z245c204emd6dTF4      |
|      |                   |                                   |                                  | (PART-II)<br>https://www.instagram.com/p/DHF5MwTR<br>7-u/?igsh=MXZua3N4cjUzZTFrYw== |

As an activity under "Earn While You Learn" program Batata Puri stall was organized in the college campus. 21 students of the department made this sweet and savory dish packed with layers of tangy, sweet, and spicy flavors with a perfect balance of texture and aromas that are a feast to the eyes.