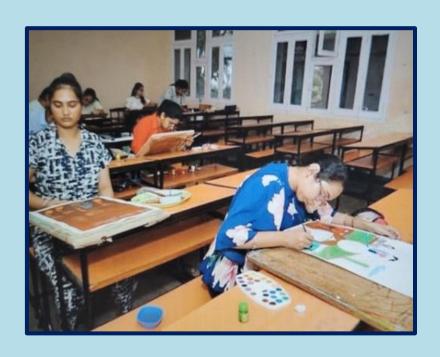

#### **Participations**

- 1. Participated in Independence Day celebration on August 15,2025 organized by the Department of Fine Arts as a tribute to our nation's spirit and progress. 37 talented students came together to create a magnificent illustration that vividly expresses their patriotic feelings and deep respect for our country.
- 2. Participated in Talent Hunt Competition in Poster Making Category on August 28-29,2024.
- 3.Participated in Poster Making Competition on the Occasion of National Girl Child Day on January 24, 2025 organized by Department of Fine Arts.
- 4. Participated in Exhibition organized by Fine Arts Department on World Art Day on April 15, 2024.