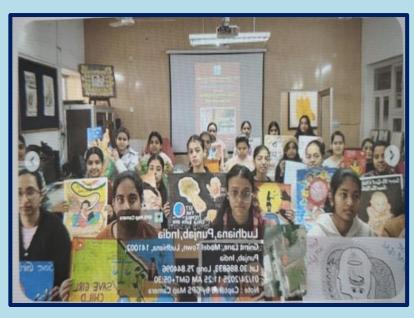

#### **Participations**

- 1. Participated in Independence Day celebration on August 15,2025 organized by the Department of Fine Arts as a tribute to our nation's spirit and progress. 37 talented students came together to create a magnificent illustration that vividly expresses their patriotic feelings and deep respect for our country.
- 2. Participated in Talent Hunt Competition in Poster Making Category on August 28-29,2024.
- 3.Participated in Poster Making Competition on the Occasion of National Girl Child Day on January 24, 2025 organized by Department of Fine Arts.
- 4. Participated in Exhibition organized by Fine Arts Department on World Art Day on April 15, 2024.